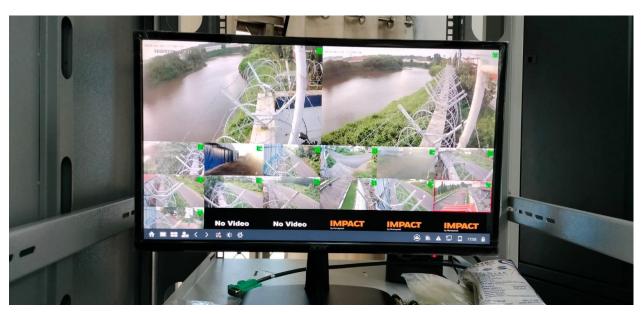

#### <u>About</u>

The IPS (Infrastructure protection system)- Perimeter Security & Intrusion Detection System along with integrated Security Surveillance System. This IPS comprises of following Sub Systems:-

- (i) Perimeter intrusion Detection System (PIDS)
- (ii) PIDS Software and Sensors (Vibration, Proximity, beam etc.)
- (iii) Network IP camera
- (iv) Common Accessories
- (v) Cable Outdoor UV Protected
- (vi) AC Power Supply
- (vii) IT System
- (viii) IT Accessories
- (ix) Power Accessories
- (x) Site Accessories
- (xi) Switches
- (xii) Video Management System (VMS)
- (xiii) Command & Control Software
- (xiv) UPS

#### Key features

- (i) Perimeter intrusion Detection System (PIDS)
- (ii) PIDS Software
- (iii) Network IP camera
- (iv) Common Accessories
- (v) Cable Outdoor UV Protected
- (vi) AC Power Supply
- (vii) IT System
- (viii) IT Accessories
- (ix) Power Accessories
- (x) Site Accessories