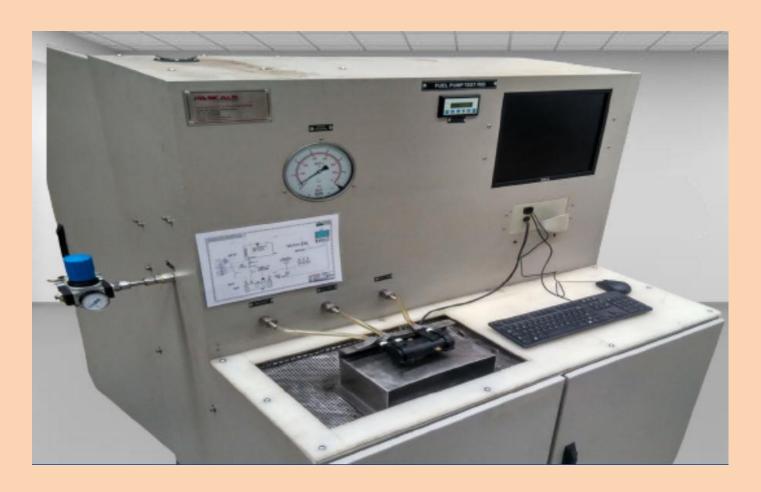

# **Fuel Pump Test Rig**

Fuel pump test bench fully automatic industrial computer. Data acquisition systems with LAB View programming, Individual tested part record report to be saved in both analytical and graphical mode. Also includes solenoid valves of flow meter, Manual needle valve, Pressure gauges, Pressure transmitters and tubing and fittings of SS316 without cooling system.

### **Applications**

Fuel pump test bench fully automatic industrial computer. Data acquisition systems with LAB View programming, Individual tested part record report to be saved in both analytical and graphical mode. Also includes solenoid valves of flow meter, Manual needle valve, Pressure gauges, Pressure transmitters and tubing and fittings of SS316 without cooling system.