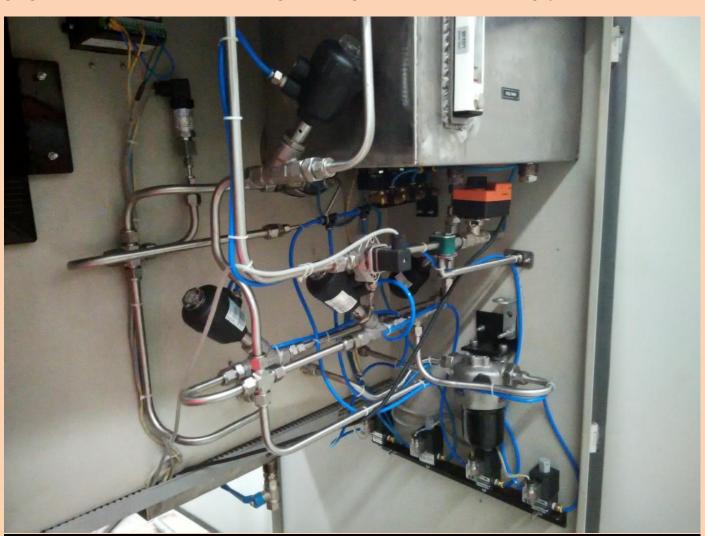

# **Fuel Pump Test Rig**

Fuel pump test bench fully automatic industrial computer. Data acquisition systems with LAB View programming, Individual tested part record report to be saved in both analytical and graphical mode. Also includes solenoid valves of flow meter, Manual needle valve, Pressure gauges, Pressure transmitters and tubing and fittings of SS316 without cooling system.

### **Applications**

Fuel pump test bench fully automatic industrial computer. Data acquisition systems with LAB View programming, Individual tested part record report to be saved in both analytical and graphical mode. Also includes solenoid valves of flow meter, Manual needle valve, Pressure gauges, Pressure transmitters and tubing and fittings of SS316 without cooling system.