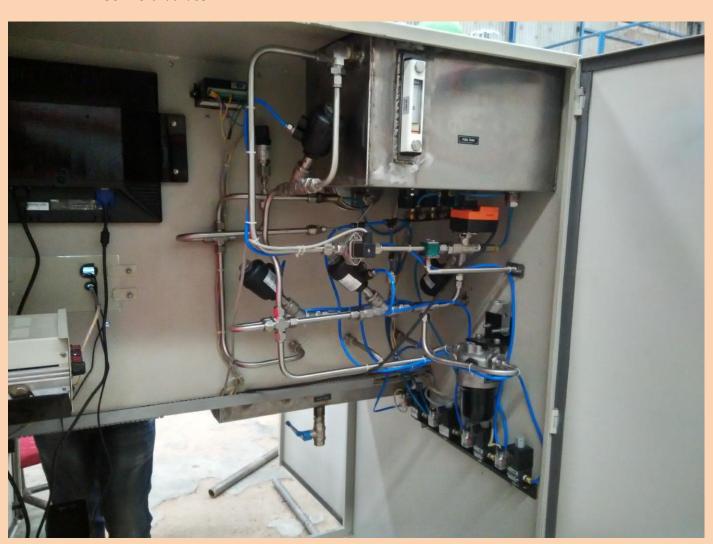

# **Fuel Pump Test Rig**

Fuel pump test bench fully automatic industrial computer. Data acquisition systems with LAB View programming, Individual tested part record report to be saved in both analytical and graphical mode. Also includes solenoid valves of flow meter, Manual needle valve, Pressure gauges, Pressure transmitters and tubing and fittings of SS316 without cooling system.

### **Applications**

Fuel pump test bench fully automatic industrial computer. Data acquisition systems with LAB View programming, Individual tested part record report to be saved in both analytical and graphical mode. Also includes solenoid valves of flow meter, Manual needle valve, Pressure gauges, Pressure transmitters and tubing and fittings of SS316 without cooling system.