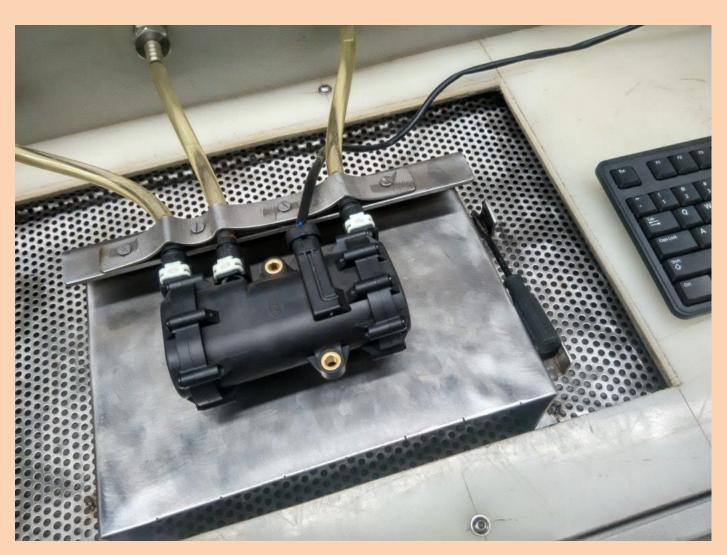

# **Fuel Pump Test Rig**

Fuel pump test bench fully automatic industrial computer. Data acquisition systems with LAB View programming, Individual tested part record report to be saved in both analytical and graphical mode. Also includes solenoid valves of flow meter, Manual needle valve, Pressure gauges, Pressure transmitters and tubing and fittings of SS316 without cooling system.

### **Applications**

Fuel pump test bench fully automatic industrial computer. Data acquisition systems with LAB View programming, Individual tested part record report to be saved in both analytical and graphical mode. Also includes solenoid valves of flow meter, Manual needle valve, Pressure gauges, Pressure transmitters and tubing and fittings of SS316 without cooling system.