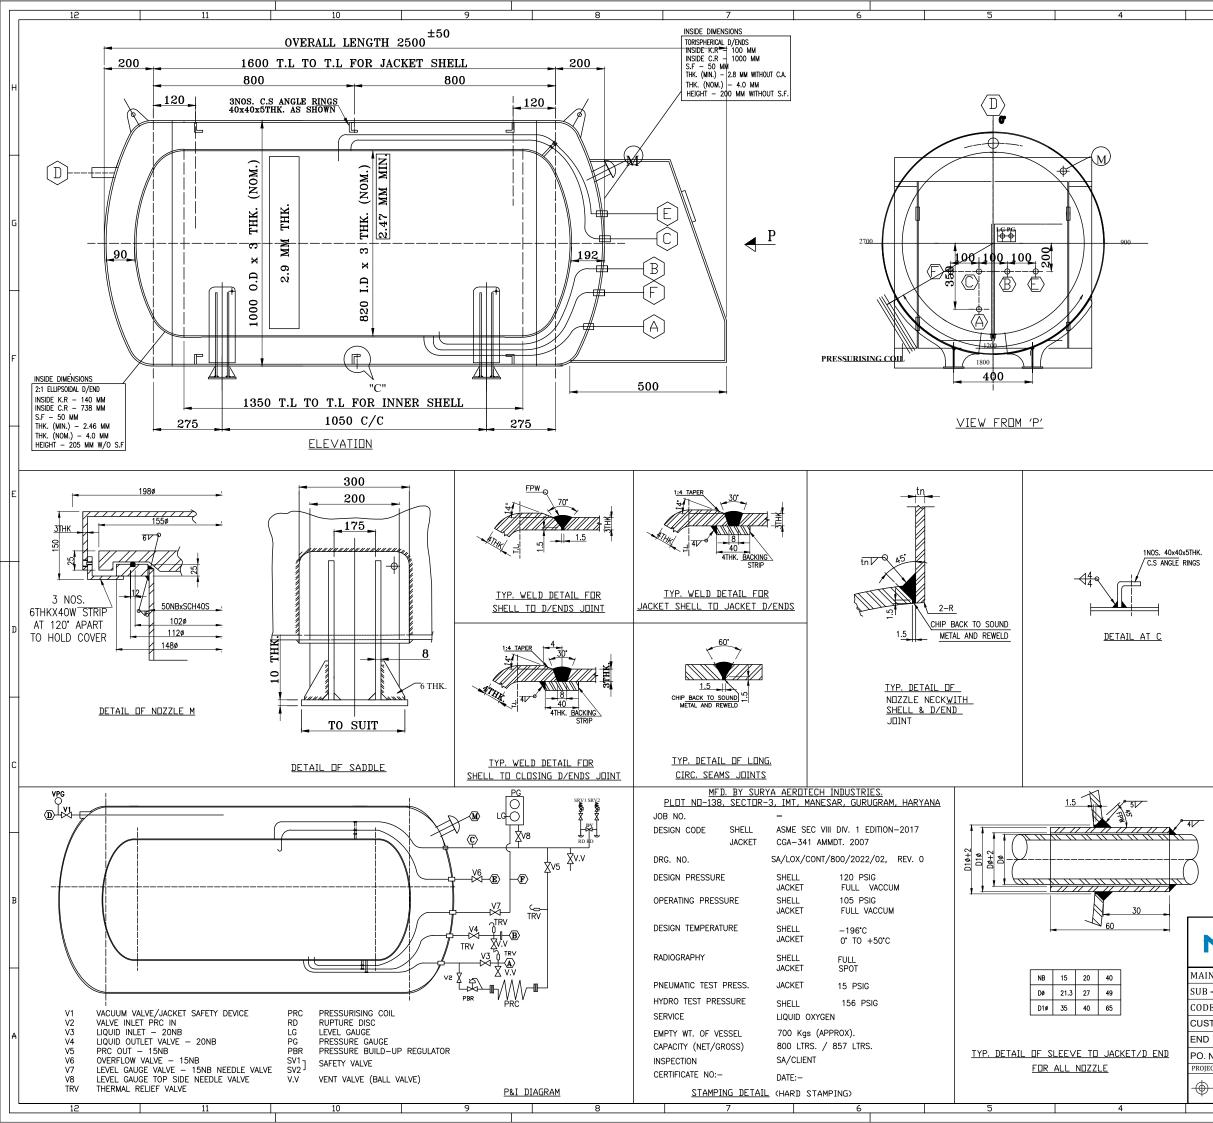

|                                                                                             |                                                                                             | -                                                                                                                                                                                                                                                                                                                                                                                                                                                                                                                                                                                                                                                                                                                                                                                                                                                                                                                                                                                                                                                                                                                                                                                                                                                                                                                                                                                                                                                                                                                                                                                                                                                                                                                                                                                                                                                                                                                                                                                                                                                                                                                                                                                                                                                                                                                                                                                                                                                                                                                                                                                                                                                                                                                                                                                                                                                                                                                                                                                                                                                                                                                                                                                                                                                                                                                                                                                                                                                                                                                                                                                                                                                                                                                                                                                                                                                                                                                                                                                                                                                                                                                                                                                                                                                                                                                                                                                                                                                                                                                                                                                                                                                                                                                                                                                                                                                                                                                                                                                                                                                                                                                                                                                                                                                                                                                                                                                                                                                                                                                                                                                                                                                                                                                                                                                                                                                                                                                                                                                                                                                                                                                                                                                                                                                                                                                                                                                                                                                                                                                                                                                                                                                                                                                                                                                                                                                                                                                                                                                                                                                                                                                                                                                                                                                                                                                                                                                                                                                                                                                                                                                                                                                                                                                                                                                                                                                                                                                                                                                                                                                                                                                                                                                                                                                                                                                                                                                                                                                                                                                                                                                                                                                                                                                                                                                                                                                                                                                                                                                                                                                                                                                                                                                                                                                                                                                                                                                                                                                                                                                                                                                                                                                                                                                                                                                                                                                                                                                                                                                                                                                                                                                                                                                                                                                                                                                                                                                                                                                                                                                                                                                                                                                                                                                                                                                                                                                                                                                                                                                                                                                                                                                                                                                                                                                                                                                                                                                                                                                                                                                                   |                                                                                                                                                                                                                                                                                                                                                                                                                                                                                                                                                                                                                                                                                                                                                                                                                                                                                                                                                                                                                                                                                                                                                                                                                                                                                                                                                                                                                                                                                                                                                                                                                                                                                                                                                                                                                                                                                                                                                                                                                                                                                                                                                                                                                                                                                                                                                                                                                                                                                                                                                                                                                                                                                                                                                                                                                                                                                                                                                                                                                                                                                                                                                                                               |                                                                                                                                                                                                                                                                                                                                                                                                                                                                                                                                                                                                                                                                                                                                                                                                                                                                                                                                                                                                                                                                                                                                                                                                                                                                                                                                                                                                                                                                                                                                                                                                                                                                                                                                                                                                                                                                                                                                                                                                                                                                                                                                                                                                                                                                                                                                                                                                                                                                                                                                                                                                        |                                                                                                                                                                                                                                                                                                                                                                                                                                                                                                                                                                                                                                                                                                                                       |                                                                                                                                                                                                                                                                                                                                                                                                                                                                                                                                                                                                                                                                                                                                                                                                                                                                                                                                                                                                                                                                                                                                                                                                                                                                                                                                                                                                                                                                                                                                                                                                                                                                                                                                                                                                                                                                                                                                                                                                                                                                                                                                                                                                                                                                                                                                                                                                                                                                                                                                                                                                                                                                                                                                                                                                                                                                                                                               |                                                                                                                                                                                                                                                                                                                                                                                                                                                                                                                                                                                                                                                                                                                                                                                                                                                                                                                                                                                                                                                                                                                                                                                                                                                                                                                                                                                                                                                                                                                                                                                                                                                                                                                                                                                                                                                                                                                                                                                                                                                                                                                                                                                                                                                                                                                                                                                                                                                                                                                                                                                                                                                                                                                                                                                                                                                                                                                                                                                                                                                                                                                                                                                                                                                                                                                                                                                                                                                                                                                                                                                                                                                                                                                                                                                                                                                                                                                                                                                                                                                                                                                                                                                                                                                                                                                                                                                                                                                                                                                                                                                                                                                                                                                                                                                                                                                                                                                                                                                                                                                                                                                                                                                                                                                                                                                                                                                                                                                                                                                                                                                                                                                                                                                                                                                                                                                                                                                                                                                                                                                                                                                                                                                                                                                                                                                                                                                                                                                                                                                                                                                                                                                                                                                                                                                                                                                                                                                                                                                                                                                                                                                                                                                                                                                                                                                                                                                                                                                                                                                                                                                                                                                                                                                                                                                                                                                                                                                                                                                                                                                                                                                                                                                                                                                                                                                                                                                                                                                                                                                                                                                                                                                                                                                                                                                                                                                                                                                                                                                                                                                                                                                                                                                                                                                                                                                                                                                                                                                                                                                                                                                                                                                                                                                                                                                                                                                                                                                                                                                                                                                                                                                                                                                                                                                                                                                                                                                                                                                                                                                                                                                                                                                                                                                                                                                                                                                                                                                                                                                                                                                                                                                                                                                                                                                                                                                                                                                                                                                                                                                                                                                                                                                                                                                                                                                                                                                                                                                                                                                                                                                                                                                                                                                                                                                                                                                                                                                                                                                                                                                                                                                                                                                                                                                                                                                                                                                                                                                                                                                                                                                                                                                                                                                                                                                                                                                                                                                                                                                                                                                                                                                                                                                                                                                                                                                                                                                                                                                                            |                                                                                                                                                                                                                                                                                                                                                                                                                                                                                                                                                                                                                                                                                                                                                                                                                                                                                                                                                                                                                                                                                                                                                                                                                                                                                                                                                                                                                                                                                                                                                                                                                                                                                                                                                                                                                                                                                                                                                                                                                                                                                                                                                                                                                                                                                                                                                                                                                                                                                                                                                                                                                                                                                                                                                                                                                                                                                                                                                                                                                                         |                                                                                                                                                                                                                                                                                                                                                                                                                                                                                                                                                                                                                                                                                                                                                                                                                                                                                                                                                                                                                                                                                                                                                                                                                                                                                                                                                                                                                                                                                                                                                                                                                                                                                                                                                                                                                                                                                                                                                                                                                                                                                                                                                                                                                                                                                                                                                                                                                                                                                                                                                                                                                                                                                                                                    |                                                                                                                                                                                                                                                                                                                                                                                                                                                                                                                                                                                                                                                                                                                                                                                                                                                                                                                                                                                                                                                                                                                                                                                                                                                                                                                                                                                                                                                                                                                                                                                                                                                                                                                                                                                                                                                                                                                                                                                                                                                                                                                                                                                                                                                                                                                                                                                                                                                                                                                                                                                                                                                                                                                                                                       |                                                                                                                                                                                                                                                                                                                                                                                                                                                                                                                                                                                                                                                                                                                                                                                                                                                                                                                                                                                                                                                                                                                                                                                                                                                                                                                                                                                                                                                                                                                                                                                                                                                                                                                                                                                                                                                                                                                                                                                                                                                                                                                                                                                                                                                                                                                                                                                                                                                                                                                                                                                                                                                                                                                                                                                                                                                                                                                                                                                                                                            |                                                                                                                                                                                                                                                                                                                                                                                                                                                                                                                                                                                                                                                                                                                                                                                                                                                                                                                                                                                                                                                                                                                                                                                                                                                                                                                                                                                                                                                                                                                                                                                                                                                                                                                                                                                                                                                                                                                                                                                                                                                                                                                                                                                                                                                                                                                                                                                                                                                                                                                                                                                                                                                              |                            |
|---------------------------------------------------------------------------------------------|---------------------------------------------------------------------------------------------|-------------------------------------------------------------------------------------------------------------------------------------------------------------------------------------------------------------------------------------------------------------------------------------------------------------------------------------------------------------------------------------------------------------------------------------------------------------------------------------------------------------------------------------------------------------------------------------------------------------------------------------------------------------------------------------------------------------------------------------------------------------------------------------------------------------------------------------------------------------------------------------------------------------------------------------------------------------------------------------------------------------------------------------------------------------------------------------------------------------------------------------------------------------------------------------------------------------------------------------------------------------------------------------------------------------------------------------------------------------------------------------------------------------------------------------------------------------------------------------------------------------------------------------------------------------------------------------------------------------------------------------------------------------------------------------------------------------------------------------------------------------------------------------------------------------------------------------------------------------------------------------------------------------------------------------------------------------------------------------------------------------------------------------------------------------------------------------------------------------------------------------------------------------------------------------------------------------------------------------------------------------------------------------------------------------------------------------------------------------------------------------------------------------------------------------------------------------------------------------------------------------------------------------------------------------------------------------------------------------------------------------------------------------------------------------------------------------------------------------------------------------------------------------------------------------------------------------------------------------------------------------------------------------------------------------------------------------------------------------------------------------------------------------------------------------------------------------------------------------------------------------------------------------------------------------------------------------------------------------------------------------------------------------------------------------------------------------------------------------------------------------------------------------------------------------------------------------------------------------------------------------------------------------------------------------------------------------------------------------------------------------------------------------------------------------------------------------------------------------------------------------------------------------------------------------------------------------------------------------------------------------------------------------------------------------------------------------------------------------------------------------------------------------------------------------------------------------------------------------------------------------------------------------------------------------------------------------------------------------------------------------------------------------------------------------------------------------------------------------------------------------------------------------------------------------------------------------------------------------------------------------------------------------------------------------------------------------------------------------------------------------------------------------------------------------------------------------------------------------------------------------------------------------------------------------------------------------------------------------------------------------------------------------------------------------------------------------------------------------------------------------------------------------------------------------------------------------------------------------------------------------------------------------------------------------------------------------------------------------------------------------------------------------------------------------------------------------------------------------------------------------------------------------------------------------------------------------------------------------------------------------------------------------------------------------------------------------------------------------------------------------------------------------------------------------------------------------------------------------------------------------------------------------------------------------------------------------------------------------------------------------------------------------------------------------------------------------------------------------------------------------------------------------------------------------------------------------------------------------------------------------------------------------------------------------------------------------------------------------------------------------------------------------------------------------------------------------------------------------------------------------------------------------------------------------------------------------------------------------------------------------------------------------------------------------------------------------------------------------------------------------------------------------------------------------------------------------------------------------------------------------------------------------------------------------------------------------------------------------------------------------------------------------------------------------------------------------------------------------------------------------------------------------------------------------------------------------------------------------------------------------------------------------------------------------------------------------------------------------------------------------------------------------------------------------------------------------------------------------------------------------------------------------------------------------------------------------------------------------------------------------------------------------------------------------------------------------------------------------------------------------------------------------------------------------------------------------------------------------------------------------------------------------------------------------------------------------------------------------------------------------------------------------------------------------------------------------------------------------------------------------------------------------------------------------------------------------------------------------------------------------------------------------------------------------------------------------------------------------------------------------------------------------------------------------------------------------------------------------------------------------------------------------------------------------------------------------------------------------------------------------------------------------------------------------------------------------------------------------------------------------------------------------------------------------------------------------------------------------------------------------------------------------------------------------------------------------------------------------------------------------------------------------------------------------------------------------------------------------------------------------------------------------------------------------------------------------------------------------------------------------------------------------------------------------------------------------------------------------------------------------------------------------------------------------------------------------------------------------------------------------------------------------------------------------------------------------------------------------------------------------------------------------------------------------------------------------------------------------------------------------------------------------------------------------------------------------------------------------------------------------------------------------------------------------------------------------------------------------------------------------------------------------------------------------------------------------------------------------------------------------------------------------------------------------------------------------------------------------------------------------------------------------------------------------------------------------------------------------------------------------------------------------------------------------------------------------------------------------------------------------------------------------------------------------------------------------------------------------------------------------------------------------------------------------------------------------------------------------------------------------------------------------------------------------------------------------------------------------------------------------------------------------------------------------------------------------------------------------------------------------------------------------------------------------------------------------------------------------------------------------------------------------------------------------------------------------------------------------------------------------------------------------------------------------------------------------------------------------------------------------------------------------------------------------------------------------------------------------------------------------------------------------------------------------------------------------------------------------------------------------------------------------|-----------------------------------------------------------------------------------------------------------------------------------------------------------------------------------------------------------------------------------------------------------------------------------------------------------------------------------------------------------------------------------------------------------------------------------------------------------------------------------------------------------------------------------------------------------------------------------------------------------------------------------------------------------------------------------------------------------------------------------------------------------------------------------------------------------------------------------------------------------------------------------------------------------------------------------------------------------------------------------------------------------------------------------------------------------------------------------------------------------------------------------------------------------------------------------------------------------------------------------------------------------------------------------------------------------------------------------------------------------------------------------------------------------------------------------------------------------------------------------------------------------------------------------------------------------------------------------------------------------------------------------------------------------------------------------------------------------------------------------------------------------------------------------------------------------------------------------------------------------------------------------------------------------------------------------------------------------------------------------------------------------------------------------------------------------------------------------------------------------------------------------------------------------------------------------------------------------------------------------------------------------------------------------------------------------------------------------------------------------------------------------------------------------------------------------------------------------------------------------------------------------------------------------------------------------------------------------------------------------------------------------------------------------------------------------------------------------------------------------------------------------------------------------------------------------------------------------------------------------------------------------------------------------------------------------------------------------------------------------------------------------------------------------------------------------------------------------------------------------------------------------------------------------------------------------------------|--------------------------------------------------------------------------------------------------------------------------------------------------------------------------------------------------------------------------------------------------------------------------------------------------------------------------------------------------------------------------------------------------------------------------------------------------------------------------------------------------------------------------------------------------------------------------------------------------------------------------------------------------------------------------------------------------------------------------------------------------------------------------------------------------------------------------------------------------------------------------------------------------------------------------------------------------------------------------------------------------------------------------------------------------------------------------------------------------------------------------------------------------------------------------------------------------------------------------------------------------------------------------------------------------------------------------------------------------------------------------------------------------------------------------------------------------------------------------------------------------------------------------------------------------------------------------------------------------------------------------------------------------------------------------------------------------------------------------------------------------------------------------------------------------------------------------------------------------------------------------------------------------------------------------------------------------------------------------------------------------------------------------------------------------------------------------------------------------------------------------------------------------------------------------------------------------------------------------------------------------------------------------------------------------------------------------------------------------------------------------------------------------------------------------------------------------------------------------------------------------------------------------------------------------------------------------------------------------------|---------------------------------------------------------------------------------------------------------------------------------------------------------------------------------------------------------------------------------------------------------------------------------------------------------------------------------------------------------------------------------------------------------------------------------------------------------------------------------------------------------------------------------------------------------------------------------------------------------------------------------------------------------------------------------------------------------------------------------------|-------------------------------------------------------------------------------------------------------------------------------------------------------------------------------------------------------------------------------------------------------------------------------------------------------------------------------------------------------------------------------------------------------------------------------------------------------------------------------------------------------------------------------------------------------------------------------------------------------------------------------------------------------------------------------------------------------------------------------------------------------------------------------------------------------------------------------------------------------------------------------------------------------------------------------------------------------------------------------------------------------------------------------------------------------------------------------------------------------------------------------------------------------------------------------------------------------------------------------------------------------------------------------------------------------------------------------------------------------------------------------------------------------------------------------------------------------------------------------------------------------------------------------------------------------------------------------------------------------------------------------------------------------------------------------------------------------------------------------------------------------------------------------------------------------------------------------------------------------------------------------------------------------------------------------------------------------------------------------------------------------------------------------------------------------------------------------------------------------------------------------------------------------------------------------------------------------------------------------------------------------------------------------------------------------------------------------------------------------------------------------------------------------------------------------------------------------------------------------------------------------------------------------------------------------------------------------------------------------------------------------------------------------------------------------------------------------------------------------------------------------------------------------------------------------------------------------------------------------------------------------------------------------------------------------|--------------------------------------------------------------------------------------------------------------------------------------------------------------------------------------------------------------------------------------------------------------------------------------------------------------------------------------------------------------------------------------------------------------------------------------------------------------------------------------------------------------------------------------------------------------------------------------------------------------------------------------------------------------------------------------------------------------------------------------------------------------------------------------------------------------------------------------------------------------------------------------------------------------------------------------------------------------------------------------------------------------------------------------------------------------------------------------------------------------------------------------------------------------------------------------------------------------------------------------------------------------------------------------------------------------------------------------------------------------------------------------------------------------------------------------------------------------------------------------------------------------------------------------------------------------------------------------------------------------------------------------------------------------------------------------------------------------------------------------------------------------------------------------------------------------------------------------------------------------------------------------------------------------------------------------------------------------------------------------------------------------------------------------------------------------------------------------------------------------------------------------------------------------------------------------------------------------------------------------------------------------------------------------------------------------------------------------------------------------------------------------------------------------------------------------------------------------------------------------------------------------------------------------------------------------------------------------------------------------------------------------------------------------------------------------------------------------------------------------------------------------------------------------------------------------------------------------------------------------------------------------------------------------------------------------------------------------------------------------------------------------------------------------------------------------------------------------------------------------------------------------------------------------------------------------------------------------------------------------------------------------------------------------------------------------------------------------------------------------------------------------------------------------------------------------------------------------------------------------------------------------------------------------------------------------------------------------------------------------------------------------------------------------------------------------------------------------------------------------------------------------------------------------------------------------------------------------------------------------------------------------------------------------------------------------------------------------------------------------------------------------------------------------------------------------------------------------------------------------------------------------------------------------------------------------------------------------------------------------------------------------------------------------------------------------------------------------------------------------------------------------------------------------------------------------------------------------------------------------------------------------------------------------------------------------------------------------------------------------------------------------------------------------------------------------------------------------------------------------------------------------------------------------------------------------------------------------------------------------------------------------------------------------------------------------------------------------------------------------------------------------------------------------------------------------------------------------------------------------------------------------------------------------------------------------------------------------------------------------------------------------------------------------------------------------------------------------------------------------------------------------------------------------------------------------------------------------------------------------------------------------------------------------------------------------------------------------------------------------------------------------------------------------------------------------------------------------------------------------------------------------------------------------------------------------------------------------------------------------------------------------------------------------------------------------------------------------------------------------------------------------------------------------------------------------------------------------------------------------------------------------------------------------------------------------------------------------------------------------------------------------------------------------------------------------------------------------------------------------------------------------------------------------------------------------------------------------------------------------------------------------------------------------------------------------------------------------------------------------------------------------------------------------------------------------------------------------------------------------------------------------------------------------------------------------------------------------------------------------------------------------------------------------------------------------------------------------------------------------------------------------------------------------------------------------------------------------------------------------------------------------------------------------------------------------------------------------------------------------------------------------------------------------------------------------------------------------------------------------------------------------------------------------------------------------------------------------------------------------------------------------------------------------------------------------------------------------------------------------------------------------------------------------------------------------------------------------------------------------------------------------------------------------------------------------------------------------------------------------------------------------------------------------------------------------------------------------------------------------------------------------------------------------------------------------------------------------------------------------------------------------------------------------------------------------------------------------------------------------------------------------------------------------------------------------------------------------------------------------------------------------------------------------------------------------------------------------------------------------------------------------------------------------------------------------------------------------------------------------------------------------------------------------------------------------------------------------------------------------------------------------------------------------------------------------------------------------------------------------------------------------------------------------------------------------------------------------------------------------------------------------------------------------------------------------------------------------------------------------------------------------------------------------------------------------------------------------------------------------------------------------------------------------------------------------------------------------------------------------------------------------------------------------------------------------------------------------------------------------------------------------------------------------------------------------------------------------------------------------------------------------------------------------------------------------------------------------------------------------------------------------------------------------------------------------------------------------------------------------------------------------------------------------------------------------------------------------------------------------------------------------------------------------------------------------------------------------------------------------------------------------------------------------------------------------------------------------------------------------------------------------------------------------------------------------------------------------------------------------------------------------------------------------------------------------------------------------------------------------------------------------------------------------------------------------------------------------------------------------------------------------------------------------------------------------------------------------------------------------------------------------------------------------------------------------------------------------------------------------------------------------------------------------------------------------------------------------------------------------------------------------------------------------------------------------------------------------------------------------------------------------------------------------------------------------------------------------------------------------------------------------------------------------------------------------------------------------------------------------------------------------------------------------------------------------------------------------------------------------------------------------------------------------------------------------------------------------------------------------------------------------------------------------------------------------------------------------------------------------------------------------------------------------------------------------------------------------------------------------------------------------------------------------------------------------------------------------------------------------------------------------------------------------------------------------------------------------------------------------------------------------------------------------------------------------------------------------------------------------------------------------------------------------------------------------------------------------------------------------------------------------------------------------------------------------------------------------------------------------------------------------------------------------------------------------------------------------------------------------------------------------------------------------------------------------------------------------------------------------------------------------------------------------------------------------------------------------------------------------------------------------------------------------------------------------------------------------------------------------------------------------------------------------------------------------------------------------------------------------------------------------------------------------------------------------------------------------------------------------------------------------------------------------------------------------------------------------------------------------------------------------------------------------------------------------------------------------------------------------------------------------------------------------------------------------------------------------------------------------------------------------------------------------------------------------------------------------------------------------------------------------------------------------------------------------------------------------------------------------------------------------------------------------------------------------------|-----------------------------------------------------------------------------------------------------------------------------------------------------------------------------------------------------------------------------------------------------------------------------------------------------------------------------------------------------------------------------------------------------------------------------------------------------------------------------------------------------------------------------------------------------------------------------------------------------------------------------------------------------------------------------------------------------------------------------------------------------------------------------------------------------------------------------------------------------------------------------------------------------------------------------------------------------------------------------------------------------------------------------------------------------------------------------------------------------------------------------------------------------------------------------------------------------------------------------------------------------------------------------------------------------------------------------------------------------------------------------------------------------------------------------------------------------------------------------------------------------------------------------------------------------------------------------------------------------------------------------------------------------------------------------------------------------------------------------------------------------------------------------------------------------------------------------------------------------------------------------------------------------------------------------------------------------------------------------------------------------------------------------------------------------------------------------------------------------------------------------------------------------------------------------------------------------------------------------------------------------------------------------------------------------------------------------------------------------------------------------------------------------------------------------------------------------------------------------------------------------------------------------------------------------------------------------------------------------------------------------------------------------------------------------------------------------------------------------------------------------------------------------------------------------------------------------------------------------------------------------------------------------------------------------------------------------------------------------------------------------------------------------------------|------------------------------------------------------------------------------------------------------------------------------------------------------------------------------------------------------------------------------------------------------------------------------------------------------------------------------------------------------------------------------------------------------------------------------------------------------------------------------------------------------------------------------------------------------------------------------------------------------------------------------------------------------------------------------------------------------------------------------------------------------------------------------------------------------------------------------------------------------------------------------------------------------------------------------------------------------------------------------------------------------------------------------------------------------------------------------------------------------------------------------------------------------------------------------------------------------------------------------------------------------------------------------------------------------------------------------------------------------------------------------------------------------------------------------------------------------------------------------------------------------------------------------------------------------------------------------------------------------------------------------------------------------------------------------------------------------------------------------------------------------------------------------------------------------------------------------------------------------------------------------------------------------------------------------------------------------------------------------------------------------------------------------------------------------------------------------------------------------------------------------------------------------------------------------------------------------------------------------------------------------------------------------------------------------------------------------------------------------------------------------------------------------------------------------------------------------------------------------------------------------------------------------------------------------------------------------------------------------------------------------------------------------------------------------------------------------------------------------------|-----------------------------------------------------------------------------------------------------------------------------------------------------------------------------------------------------------------------------------------------------------------------------------------------------------------------------------------------------------------------------------------------------------------------------------------------------------------------------------------------------------------------------------------------------------------------------------------------------------------------------------------------------------------------------------------------------------------------------------------------------------------------------------------------------------------------------------------------------------------------------------------------------------------------------------------------------------------------------------------------------------------------------------------------------------------------------------------------------------------------------------------------------------------------------------------------------------------------------------------------------------------------------------------------------------------------------------------------------------------------------------------------------------------------------------------------------------------------------------------------------------------------------------------------------------------------------------------------------------------------------------------------------------------------------------------------------------------------------------------------------------------------------------------------------------------------------------------------------------------------------------------------------------------------------------------------------------------------------------------------------------------------------------------------------------------------------------------------------------------------------------------------------------------------------------------------------------------------------------------------------------------------------------------------------------------------------------------------------------------------------------------------------------------------------------------------------------------------------------------------------------------------------------------------------------------------------------------------------------------------------------------------------------------------------------------------------------------------------------------------------------------------|--------------------------------------------------------------------------------------------------------------------------------------------------------------------------------------------------------------------------------------------------------------------------------------------------------------------------------------------------------------------------------------------------------------------------------------------------------------------------------------------------------------------------------------------------------------------------------------------------------------------------------------------------------------------------------------------------------------------------------------------------------------------------------------------------------------------------------------------------------------------------------------------------------------------------------------------------------------------------------------------------------------------------------------------------------------------------------------------------------------------------------------------------------------------------------------------------------------------------------------------------------------------------------------------------------------------------------------------------------------------------------------------------------------------------------------------------------------------------------------------------------------------------------------------------------------------------------------------------------------------------------------------------------------------------------------------------------------------------------------------------------------------------------------------------------------------------------------------------------------------------------------------------------------------------------------------------------------------------------------------------------------------------------------------------------------------------------------------------------------------------------------------------------------------------------------------------------------------------------------------------------------------------------------------------------------------------------------------------------------------------------------------------------------------------------------------------------------------------------------------------------------------------------------------------------------------------------------------------------------------------------------------------------------------------------------------------------------------------------------------------------------------------------------------------------------------------------------------------------------------------------------------------------------------------------------------------------------------------------------------------------------------------------------------|--------------------------------------------------------------------------------------------------------------------------------------------------------------------------------------------------------------------------------------------------------------------------------------------------------------------------------------------------------------------------------------------------------------------------------------------------------------------------------------------------------------------------------------------------------------------------------------------------------------------------------------------------------------------------------------------------------------------------------------------------------------------------------------------------------------------------------------------------------------------------------------------------------------------------------------------------------------------------------------------------------------------------------------------------------------------------------------------------------------------------------------------------------------------------------------------------------------------------------------------------------------------------------------------------------------------------------------------------------------------------------------------------------------------------------------------------------------------------------------------------------------------------------------------------------------------------------------------------------------------------------------------------------------------------------------------------------------------------------------------------------------------------------------------------------------------------------------------------------------------------------------------------------------------------------------------------------------------------------------------------------------------------------------------------------------------------------------------------------------------------------------------------------------------------------------------------------------------------------------------------------------------------------------------------------------------------------------------------------------------------------------------------------------------------------------------------------------------------------------------------------------------------------------------------------------------------------------------------------------------------------------------------------------|----------------------------|
|                                                                                             |                                                                                             | 3                                                                                                                                                                                                                                                                                                                                                                                                                                                                                                                                                                                                                                                                                                                                                                                                                                                                                                                                                                                                                                                                                                                                                                                                                                                                                                                                                                                                                                                                                                                                                                                                                                                                                                                                                                                                                                                                                                                                                                                                                                                                                                                                                                                                                                                                                                                                                                                                                                                                                                                                                                                                                                                                                                                                                                                                                                                                                                                                                                                                                                                                                                                                                                                                                                                                                                                                                                                                                                                                                                                                                                                                                                                                                                                                                                                                                                                                                                                                                                                                                                                                                                                                                                                                                                                                                                                                                                                                                                                                                                                                                                                                                                                                                                                                                                                                                                                                                                                                                                                                                                                                                                                                                                                                                                                                                                                                                                                                                                                                                                                                                                                                                                                                                                                                                                                                                                                                                                                                                                                                                                                                                                                                                                                                                                                                                                                                                                                                                                                                                                                                                                                                                                                                                                                                                                                                                                                                                                                                                                                                                                                                                                                                                                                                                                                                                                                                                                                                                                                                                                                                                                                                                                                                                                                                                                                                                                                                                                                                                                                                                                                                                                                                                                                                                                                                                                                                                                                                                                                                                                                                                                                                                                                                                                                                                                                                                                                                                                                                                                                                                                                                                                                                                                                                                                                                                                                                                                                                                                                                                                                                                                                                                                                                                                                                                                                                                                                                                                                                                                                                                                                                                                                                                                                                                                                                                                                                                                                                                                                                                                                                                                                                                                                                                                                                                                                                                                                                                                                                                                                                                                                                                                                                                                                                                                                                                                                                                                                                                                                                                                                                   |                                                                                                                                                                                                                                                                                                                                                                                                                                                                                                                                                                                                                                                                                                                                                                                                                                                                                                                                                                                                                                                                                                                                                                                                                                                                                                                                                                                                                                                                                                                                                                                                                                                                                                                                                                                                                                                                                                                                                                                                                                                                                                                                                                                                                                                                                                                                                                                                                                                                                                                                                                                                                                                                                                                                                                                                                                                                                                                                                                                                                                                                                                                                                                                               |                                                                                                                                                                                                                                                                                                                                                                                                                                                                                                                                                                                                                                                                                                                                                                                                                                                                                                                                                                                                                                                                                                                                                                                                                                                                                                                                                                                                                                                                                                                                                                                                                                                                                                                                                                                                                                                                                                                                                                                                                                                                                                                                                                                                                                                                                                                                                                                                                                                                                                                                                                                                        |                                                                                                                                                                                                                                                                                                                                                                                                                                                                                                                                                                                                                                                                                                                                       |                                                                                                                                                                                                                                                                                                                                                                                                                                                                                                                                                                                                                                                                                                                                                                                                                                                                                                                                                                                                                                                                                                                                                                                                                                                                                                                                                                                                                                                                                                                                                                                                                                                                                                                                                                                                                                                                                                                                                                                                                                                                                                                                                                                                                                                                                                                                                                                                                                                                                                                                                                                                                                                                                                                                                                                                                                                                                                                               | 2                                                                                                                                                                                                                                                                                                                                                                                                                                                                                                                                                                                                                                                                                                                                                                                                                                                                                                                                                                                                                                                                                                                                                                                                                                                                                                                                                                                                                                                                                                                                                                                                                                                                                                                                                                                                                                                                                                                                                                                                                                                                                                                                                                                                                                                                                                                                                                                                                                                                                                                                                                                                                                                                                                                                                                                                                                                                                                                                                                                                                                                                                                                                                                                                                                                                                                                                                                                                                                                                                                                                                                                                                                                                                                                                                                                                                                                                                                                                                                                                                                                                                                                                                                                                                                                                                                                                                                                                                                                                                                                                                                                                                                                                                                                                                                                                                                                                                                                                                                                                                                                                                                                                                                                                                                                                                                                                                                                                                                                                                                                                                                                                                                                                                                                                                                                                                                                                                                                                                                                                                                                                                                                                                                                                                                                                                                                                                                                                                                                                                                                                                                                                                                                                                                                                                                                                                                                                                                                                                                                                                                                                                                                                                                                                                                                                                                                                                                                                                                                                                                                                                                                                                                                                                                                                                                                                                                                                                                                                                                                                                                                                                                                                                                                                                                                                                                                                                                                                                                                                                                                                                                                                                                                                                                                                                                                                                                                                                                                                                                                                                                                                                                                                                                                                                                                                                                                                                                                                                                                                                                                                                                                                                                                                                                                                                                                                                                                                                                                                                                                                                                                                                                                                                                                                                                                                                                                                                                                                                                                                                                                                                                                                                                                                                                                                                                                                                                                                                                                                                                                                                                                                                                                                                                                                                                                                                                                                                                                                                                                                                                                                                                                                                                                                                                                                                                                                                                                                                                                                                                                                                                                                                                                                                                                                                                                                                                                                                                                                                                                                                                                                                                                                                                                                                                                                                                                                                                                                                                                                                                                                                                                                                                                                                                                                                                                                                                                                                                                                                                                                                                                                                                                                                                                                                                                                                                                                                                                                                                                                          |                                                                                                                                                                                                                                                                                                                                                                                                                                                                                                                                                                                                                                                                                                                                                                                                                                                                                                                                                                                                                                                                                                                                                                                                                                                                                                                                                                                                                                                                                                                                                                                                                                                                                                                                                                                                                                                                                                                                                                                                                                                                                                                                                                                                                                                                                                                                                                                                                                                                                                                                                                                                                                                                                                                                                                                                                                                                                                                                                                                                                                         |                                                                                                                                                                                                                                                                                                                                                                                                                                                                                                                                                                                                                                                                                                                                                                                                                                                                                                                                                                                                                                                                                                                                                                                                                                                                                                                                                                                                                                                                                                                                                                                                                                                                                                                                                                                                                                                                                                                                                                                                                                                                                                                                                                                                                                                                                                                                                                                                                                                                                                                                                                                                                                                                                                                                    |                                                                                                                                                                                                                                                                                                                                                                                                                                                                                                                                                                                                                                                                                                                                                                                                                                                                                                                                                                                                                                                                                                                                                                                                                                                                                                                                                                                                                                                                                                                                                                                                                                                                                                                                                                                                                                                                                                                                                                                                                                                                                                                                                                                                                                                                                                                                                                                                                                                                                                                                                                                                                                                                                                                                                                       | 1                                                                                                                                                                                                                                                                                                                                                                                                                                                                                                                                                                                                                                                                                                                                                                                                                                                                                                                                                                                                                                                                                                                                                                                                                                                                                                                                                                                                                                                                                                                                                                                                                                                                                                                                                                                                                                                                                                                                                                                                                                                                                                                                                                                                                                                                                                                                                                                                                                                                                                                                                                                                                                                                                                                                                                                                                                                                                                                                                                                                                                          |                                                                                                                                                                                                                                                                                                                                                                                                                                                                                                                                                                                                                                                                                                                                                                                                                                                                                                                                                                                                                                                                                                                                                                                                                                                                                                                                                                                                                                                                                                                                                                                                                                                                                                                                                                                                                                                                                                                                                                                                                                                                                                                                                                                                                                                                                                                                                                                                                                                                                                                                                                                                                                                              | 7                          |
|                                                                                             |                                                                                             |                                                                                                                                                                                                                                                                                                                                                                                                                                                                                                                                                                                                                                                                                                                                                                                                                                                                                                                                                                                                                                                                                                                                                                                                                                                                                                                                                                                                                                                                                                                                                                                                                                                                                                                                                                                                                                                                                                                                                                                                                                                                                                                                                                                                                                                                                                                                                                                                                                                                                                                                                                                                                                                                                                                                                                                                                                                                                                                                                                                                                                                                                                                                                                                                                                                                                                                                                                                                                                                                                                                                                                                                                                                                                                                                                                                                                                                                                                                                                                                                                                                                                                                                                                                                                                                                                                                                                                                                                                                                                                                                                                                                                                                                                                                                                                                                                                                                                                                                                                                                                                                                                                                                                                                                                                                                                                                                                                                                                                                                                                                                                                                                                                                                                                                                                                                                                                                                                                                                                                                                                                                                                                                                                                                                                                                                                                                                                                                                                                                                                                                                                                                                                                                                                                                                                                                                                                                                                                                                                                                                                                                                                                                                                                                                                                                                                                                                                                                                                                                                                                                                                                                                                                                                                                                                                                                                                                                                                                                                                                                                                                                                                                                                                                                                                                                                                                                                                                                                                                                                                                                                                                                                                                                                                                                                                                                                                                                                                                                                                                                                                                                                                                                                                                                                                                                                                                                                                                                                                                                                                                                                                                                                                                                                                                                                                                                                                                                                                                                                                                                                                                                                                                                                                                                                                                                                                                                                                                                                                                                                                                                                                                                                                                                                                                                                                                                                                                                                                                                                                                                                                                                                                                                                                                                                                                                                                                                                                                                                                                                                                                                                     |                                                                                                                                                                                                                                                                                                                                                                                                                                                                                                                                                                                                                                                                                                                                                                                                                                                                                                                                                                                                                                                                                                                                                                                                                                                                                                                                                                                                                                                                                                                                                                                                                                                                                                                                                                                                                                                                                                                                                                                                                                                                                                                                                                                                                                                                                                                                                                                                                                                                                                                                                                                                                                                                                                                                                                                                                                                                                                                                                                                                                                                                                                                                                                                               |                                                                                                                                                                                                                                                                                                                                                                                                                                                                                                                                                                                                                                                                                                                                                                                                                                                                                                                                                                                                                                                                                                                                                                                                                                                                                                                                                                                                                                                                                                                                                                                                                                                                                                                                                                                                                                                                                                                                                                                                                                                                                                                                                                                                                                                                                                                                                                                                                                                                                                                                                                                                        |                                                                                                                                                                                                                                                                                                                                                                                                                                                                                                                                                                                                                                                                                                                                       | DE                                                                                                                                                                                                                                                                                                                                                                                                                                                                                                                                                                                                                                                                                                                                                                                                                                                                                                                                                                                                                                                                                                                                                                                                                                                                                                                                                                                                                                                                                                                                                                                                                                                                                                                                                                                                                                                                                                                                                                                                                                                                                                                                                                                                                                                                                                                                                                                                                                                                                                                                                                                                                                                                                                                                                                                                                                                                                                                            | SIGN                                                                                                                                                                                                                                                                                                                                                                                                                                                                                                                                                                                                                                                                                                                                                                                                                                                                                                                                                                                                                                                                                                                                                                                                                                                                                                                                                                                                                                                                                                                                                                                                                                                                                                                                                                                                                                                                                                                                                                                                                                                                                                                                                                                                                                                                                                                                                                                                                                                                                                                                                                                                                                                                                                                                                                                                                                                                                                                                                                                                                                                                                                                                                                                                                                                                                                                                                                                                                                                                                                                                                                                                                                                                                                                                                                                                                                                                                                                                                                                                                                                                                                                                                                                                                                                                                                                                                                                                                                                                                                                                                                                                                                                                                                                                                                                                                                                                                                                                                                                                                                                                                                                                                                                                                                                                                                                                                                                                                                                                                                                                                                                                                                                                                                                                                                                                                                                                                                                                                                                                                                                                                                                                                                                                                                                                                                                                                                                                                                                                                                                                                                                                                                                                                                                                                                                                                                                                                                                                                                                                                                                                                                                                                                                                                                                                                                                                                                                                                                                                                                                                                                                                                                                                                                                                                                                                                                                                                                                                                                                                                                                                                                                                                                                                                                                                                                                                                                                                                                                                                                                                                                                                                                                                                                                                                                                                                                                                                                                                                                                                                                                                                                                                                                                                                                                                                                                                                                                                                                                                                                                                                                                                                                                                                                                                                                                                                                                                                                                                                                                                                                                                                                                                                                                                                                                                                                                                                                                                                                                                                                                                                                                                                                                                                                                                                                                                                                                                                                                                                                                                                                                                                                                                                                                                                                                                                                                                                                                                                                                                                                                                                                                                                                                                                                                                                                                                                                                                                                                                                                                                                                                                                                                                                                                                                                                                                                                                                                                                                                                                                                                                                                                                                                                                                                                                                                                                                                                                                                                                                                                                                                                                                                                                                                                                                                                                                                                                                                                                                                                                                                                                                                                                                                                                                                                                                                                                                                                                                                                                       | DATA                                                                                                                                                                                                                                                                                                                                                                                                                                                                                                                                                                                                                                                                                                                                                                                                                                                                                                                                                                                                                                                                                                                                                                                                                                                                                                                                                                                                                                                                                                                                                                                                                                                                                                                                                                                                                                                                                                                                                                                                                                                                                                                                                                                                                                                                                                                                                                                                                                                                                                                                                                                                                                                                                                                                                                                                                                                                                                                                                                                                                                    |                                                                                                                                                                                                                                                                                                                                                                                                                                                                                                                                                                                                                                                                                                                                                                                                                                                                                                                                                                                                                                                                                                                                                                                                                                                                                                                                                                                                                                                                                                                                                                                                                                                                                                                                                                                                                                                                                                                                                                                                                                                                                                                                                                                                                                                                                                                                                                                                                                                                                                                                                                                                                                                                                                                                    |                                                                                                                                                                                                                                                                                                                                                                                                                                                                                                                                                                                                                                                                                                                                                                                                                                                                                                                                                                                                                                                                                                                                                                                                                                                                                                                                                                                                                                                                                                                                                                                                                                                                                                                                                                                                                                                                                                                                                                                                                                                                                                                                                                                                                                                                                                                                                                                                                                                                                                                                                                                                                                                                                                                                                                       |                                                                                                                                                                                                                                                                                                                                                                                                                                                                                                                                                                                                                                                                                                                                                                                                                                                                                                                                                                                                                                                                                                                                                                                                                                                                                                                                                                                                                                                                                                                                                                                                                                                                                                                                                                                                                                                                                                                                                                                                                                                                                                                                                                                                                                                                                                                                                                                                                                                                                                                                                                                                                                                                                                                                                                                                                                                                                                                                                                                                                                            |                                                                                                                                                                                                                                                                                                                                                                                                                                                                                                                                                                                                                                                                                                                                                                                                                                                                                                                                                                                                                                                                                                                                                                                                                                                                                                                                                                                                                                                                                                                                                                                                                                                                                                                                                                                                                                                                                                                                                                                                                                                                                                                                                                                                                                                                                                                                                                                                                                                                                                                                                                                                                                                              |                            |
| ŀ                                                                                           | NO.                                                                                         | DESIGN                                                                                                                                                                                                                                                                                                                                                                                                                                                                                                                                                                                                                                                                                                                                                                                                                                                                                                                                                                                                                                                                                                                                                                                                                                                                                                                                                                                                                                                                                                                                                                                                                                                                                                                                                                                                                                                                                                                                                                                                                                                                                                                                                                                                                                                                                                                                                                                                                                                                                                                                                                                                                                                                                                                                                                                                                                                                                                                                                                                                                                                                                                                                                                                                                                                                                                                                                                                                                                                                                                                                                                                                                                                                                                                                                                                                                                                                                                                                                                                                                                                                                                                                                                                                                                                                                                                                                                                                                                                                                                                                                                                                                                                                                                                                                                                                                                                                                                                                                                                                                                                                                                                                                                                                                                                                                                                                                                                                                                                                                                                                                                                                                                                                                                                                                                                                                                                                                                                                                                                                                                                                                                                                                                                                                                                                                                                                                                                                                                                                                                                                                                                                                                                                                                                                                                                                                                                                                                                                                                                                                                                                                                                                                                                                                                                                                                                                                                                                                                                                                                                                                                                                                                                                                                                                                                                                                                                                                                                                                                                                                                                                                                                                                                                                                                                                                                                                                                                                                                                                                                                                                                                                                                                                                                                                                                                                                                                                                                                                                                                                                                                                                                                                                                                                                                                                                                                                                                                                                                                                                                                                                                                                                                                                                                                                                                                                                                                                                                                                                                                                                                                                                                                                                                                                                                                                                                                                                                                                                                                                                                                                                                                                                                                                                                                                                                                                                                                                                                                                                                                                                                                                                                                                                                                                                                                                                                                                                                                                                                                                                                                              |                                                                                                                                                                                                                                                                                                                                                                                                                                                                                                                                                                                                                                                                                                                                                                                                                                                                                                                                                                                                                                                                                                                                                                                                                                                                                                                                                                                                                                                                                                                                                                                                                                                                                                                                                                                                                                                                                                                                                                                                                                                                                                                                                                                                                                                                                                                                                                                                                                                                                                                                                                                                                                                                                                                                                                                                                                                                                                                                                                                                                                                                                                                                                                                               | DITIONS                                                                                                                                                                                                                                                                                                                                                                                                                                                                                                                                                                                                                                                                                                                                                                                                                                                                                                                                                                                                                                                                                                                                                                                                                                                                                                                                                                                                                                                                                                                                                                                                                                                                                                                                                                                                                                                                                                                                                                                                                                                                                                                                                                                                                                                                                                                                                                                                                                                                                                                                                                                                |                                                                                                                                                                                                                                                                                                                                                                                                                                                                                                                                                                                                                                                                                                                                       | UNIT                                                                                                                                                                                                                                                                                                                                                                                                                                                                                                                                                                                                                                                                                                                                                                                                                                                                                                                                                                                                                                                                                                                                                                                                                                                                                                                                                                                                                                                                                                                                                                                                                                                                                                                                                                                                                                                                                                                                                                                                                                                                                                                                                                                                                                                                                                                                                                                                                                                                                                                                                                                                                                                                                                                                                                                                                                                                                                                          | VALUE                                                                                                                                                                                                                                                                                                                                                                                                                                                                                                                                                                                                                                                                                                                                                                                                                                                                                                                                                                                                                                                                                                                                                                                                                                                                                                                                                                                                                                                                                                                                                                                                                                                                                                                                                                                                                                                                                                                                                                                                                                                                                                                                                                                                                                                                                                                                                                                                                                                                                                                                                                                                                                                                                                                                                                                                                                                                                                                                                                                                                                                                                                                                                                                                                                                                                                                                                                                                                                                                                                                                                                                                                                                                                                                                                                                                                                                                                                                                                                                                                                                                                                                                                                                                                                                                                                                                                                                                                                                                                                                                                                                                                                                                                                                                                                                                                                                                                                                                                                                                                                                                                                                                                                                                                                                                                                                                                                                                                                                                                                                                                                                                                                                                                                                                                                                                                                                                                                                                                                                                                                                                                                                                                                                                                                                                                                                                                                                                                                                                                                                                                                                                                                                                                                                                                                                                                                                                                                                                                                                                                                                                                                                                                                                                                                                                                                                                                                                                                                                                                                                                                                                                                                                                                                                                                                                                                                                                                                                                                                                                                                                                                                                                                                                                                                                                                                                                                                                                                                                                                                                                                                                                                                                                                                                                                                                                                                                                                                                                                                                                                                                                                                                                                                                                                                                                                                                                                                                                                                                                                                                                                                                                                                                                                                                                                                                                                                                                                                                                                                                                                                                                                                                                                                                                                                                                                                                                                                                                                                                                                                                                                                                                                                                                                                                                                                                                                                                                                                                                                                                                                                                                                                                                                                                                                                                                                                                                                                                                                                                                                                                                                                                                                                                                                                                                                                                                                                                                                                                                                                                                                                                                                                                                                                                                                                                                                                                                                                                                                                                                                                                                                                                                                                                                                                                                                                                                                                                                                                                                                                                                                                                                                                                                                                                                                                                                                                                                                                                                                                                                                                                                                                                                                                                                                                                                                                                                                                                                                                                                      | S SHELL                                                                                                                                                                                                                                                                                                                                                                                                                                                                                                                                                                                                                                                                                                                                                                                                                                                                                                                                                                                                                                                                                                                                                                                                                                                                                                                                                                                                                                                                                                                                                                                                                                                                                                                                                                                                                                                                                                                                                                                                                                                                                                                                                                                                                                                                                                                                                                                                                                                                                                                                                                                                                                                                                                                                                                                                                                                                                                                                                                                                                                 | SIDE                                                                                                                                                                                                                                                                                                                                                                                                                                                                                                                                                                                                                                                                                                                                                                                                                                                                                                                                                                                                                                                                                                                                                                                                                                                                                                                                                                                                                                                                                                                                                                                                                                                                                                                                                                                                                                                                                                                                                                                                                                                                                                                                                                                                                                                                                                                                                                                                                                                                                                                                                                                                                                                                                                                               | V.                                                                                                                                                                                                                                                                                                                                                                                                                                                                                                                                                                                                                                                                                                                                                                                                                                                                                                                                                                                                                                                                                                                                                                                                                                                                                                                                                                                                                                                                                                                                                                                                                                                                                                                                                                                                                                                                                                                                                                                                                                                                                                                                                                                                                                                                                                                                                                                                                                                                                                                                                                                                                                                                                                                                                                    | ALUES JACKE                                                                                                                                                                                                                                                                                                                                                                                                                                                                                                                                                                                                                                                                                                                                                                                                                                                                                                                                                                                                                                                                                                                                                                                                                                                                                                                                                                                                                                                                                                                                                                                                                                                                                                                                                                                                                                                                                                                                                                                                                                                                                                                                                                                                                                                                                                                                                                                                                                                                                                                                                                                                                                                                                                                                                                                                                                                                                                                                                                                                                                | T SIDE                                                                                                                                                                                                                                                                                                                                                                                                                                                                                                                                                                                                                                                                                                                                                                                                                                                                                                                                                                                                                                                                                                                                                                                                                                                                                                                                                                                                                                                                                                                                                                                                                                                                                                                                                                                                                                                                                                                                                                                                                                                                                                                                                                                                                                                                                                                                                                                                                                                                                                                                                                                                                                                       | -                          |
| ŀ                                                                                           | 1                                                                                           | DESIGN                                                                                                                                                                                                                                                                                                                                                                                                                                                                                                                                                                                                                                                                                                                                                                                                                                                                                                                                                                                                                                                                                                                                                                                                                                                                                                                                                                                                                                                                                                                                                                                                                                                                                                                                                                                                                                                                                                                                                                                                                                                                                                                                                                                                                                                                                                                                                                                                                                                                                                                                                                                                                                                                                                                                                                                                                                                                                                                                                                                                                                                                                                                                                                                                                                                                                                                                                                                                                                                                                                                                                                                                                                                                                                                                                                                                                                                                                                                                                                                                                                                                                                                                                                                                                                                                                                                                                                                                                                                                                                                                                                                                                                                                                                                                                                                                                                                                                                                                                                                                                                                                                                                                                                                                                                                                                                                                                                                                                                                                                                                                                                                                                                                                                                                                                                                                                                                                                                                                                                                                                                                                                                                                                                                                                                                                                                                                                                                                                                                                                                                                                                                                                                                                                                                                                                                                                                                                                                                                                                                                                                                                                                                                                                                                                                                                                                                                                                                                                                                                                                                                                                                                                                                                                                                                                                                                                                                                                                                                                                                                                                                                                                                                                                                                                                                                                                                                                                                                                                                                                                                                                                                                                                                                                                                                                                                                                                                                                                                                                                                                                                                                                                                                                                                                                                                                                                                                                                                                                                                                                                                                                                                                                                                                                                                                                                                                                                                                                                                                                                                                                                                                                                                                                                                                                                                                                                                                                                                                                                                                                                                                                                                                                                                                                                                                                                                                                                                                                                                                                                                                                                                                                                                                                                                                                                                                                                                                                                                                                                                                                                                              |                                                                                                                                                                                                                                                                                                                                                                                                                                                                                                                                                                                                                                                                                                                                                                                                                                                                                                                                                                                                                                                                                                                                                                                                                                                                                                                                                                                                                                                                                                                                                                                                                                                                                                                                                                                                                                                                                                                                                                                                                                                                                                                                                                                                                                                                                                                                                                                                                                                                                                                                                                                                                                                                                                                                                                                                                                                                                                                                                                                                                                                                                                                                                                                               |                                                                                                                                                                                                                                                                                                                                                                                                                                                                                                                                                                                                                                                                                                                                                                                                                                                                                                                                                                                                                                                                                                                                                                                                                                                                                                                                                                                                                                                                                                                                                                                                                                                                                                                                                                                                                                                                                                                                                                                                                                                                                                                                                                                                                                                                                                                                                                                                                                                                                                                                                                                                        | _                                                                                                                                                                                                                                                                                                                                                                                                                                                                                                                                                                                                                                                                                                                                     |                                                                                                                                                                                                                                                                                                                                                                                                                                                                                                                                                                                                                                                                                                                                                                                                                                                                                                                                                                                                                                                                                                                                                                                                                                                                                                                                                                                                                                                                                                                                                                                                                                                                                                                                                                                                                                                                                                                                                                                                                                                                                                                                                                                                                                                                                                                                                                                                                                                                                                                                                                                                                                                                                                                                                                                                                                                                                                                               |                                                                                                                                                                                                                                                                                                                                                                                                                                                                                                                                                                                                                                                                                                                                                                                                                                                                                                                                                                                                                                                                                                                                                                                                                                                                                                                                                                                                                                                                                                                                                                                                                                                                                                                                                                                                                                                                                                                                                                                                                                                                                                                                                                                                                                                                                                                                                                                                                                                                                                                                                                                                                                                                                                                                                                                                                                                                                                                                                                                                                                                                                                                                                                                                                                                                                                                                                                                                                                                                                                                                                                                                                                                                                                                                                                                                                                                                                                                                                                                                                                                                                                                                                                                                                                                                                                                                                                                                                                                                                                                                                                                                                                                                                                                                                                                                                                                                                                                                                                                                                                                                                                                                                                                                                                                                                                                                                                                                                                                                                                                                                                                                                                                                                                                                                                                                                                                                                                                                                                                                                                                                                                                                                                                                                                                                                                                                                                                                                                                                                                                                                                                                                                                                                                                                                                                                                                                                                                                                                                                                                                                                                                                                                                                                                                                                                                                                                                                                                                                                                                                                                                                                                                                                                                                                                                                                                                                                                                                                                                                                                                                                                                                                                                                                                                                                                                                                                                                                                                                                                                                                                                                                                                                                                                                                                                                                                                                                                                                                                                                                                                                                                                                                                                                                                                                                                                                                                                                                                                                                                                                                                                                                                                                                                                                                                                                                                                                                                                                                                                                                                                                                                                                                                                                                                                                                                                                                                                                                                                                                                                                                                                                                                                                                                                                                                                                                                                                                                                                                                                                                                                                                                                                                                                                                                                                                                                                                                                                                                                                                                                                                                                                                                                                                                                                                                                                                                                                                                                                                                                                                                                                                                                                                                                                                                                                                                                                                                                                                                                                                                                                                                                                                                                                                                                                                                                                                                                                                                                                                                                                                                                                                                                                                                                                                                                                                                                                                                                                                                                                                                                                                                                                                                                                                                                                                                                                                                                                                                                                                            | C-VIII DIV. I                                                                                                                                                                                                                                                                                                                                                                                                                                                                                                                                                                                                                                                                                                                                                                                                                                                                                                                                                                                                                                                                                                                                                                                                                                                                                                                                                                                                                                                                                                                                                                                                                                                                                                                                                                                                                                                                                                                                                                                                                                                                                                                                                                                                                                                                                                                                                                                                                                                                                                                                                                                                                                                                                                                                                                                                                                                                                                                                                                                                                           |                                                                                                                                                                                                                                                                                                                                                                                                                                                                                                                                                                                                                                                                                                                                                                                                                                                                                                                                                                                                                                                                                                                                                                                                                                                                                                                                                                                                                                                                                                                                                                                                                                                                                                                                                                                                                                                                                                                                                                                                                                                                                                                                                                                                                                                                                                                                                                                                                                                                                                                                                                                                                                                                                                                                    |                                                                                                                                                                                                                                                                                                                                                                                                                                                                                                                                                                                                                                                                                                                                                                                                                                                                                                                                                                                                                                                                                                                                                                                                                                                                                                                                                                                                                                                                                                                                                                                                                                                                                                                                                                                                                                                                                                                                                                                                                                                                                                                                                                                                                                                                                                                                                                                                                                                                                                                                                                                                                                                                                                                                                                       | 4-341 AMMD                                                                                                                                                                                                                                                                                                                                                                                                                                                                                                                                                                                                                                                                                                                                                                                                                                                                                                                                                                                                                                                                                                                                                                                                                                                                                                                                                                                                                                                                                                                                                                                                                                                                                                                                                                                                                                                                                                                                                                                                                                                                                                                                                                                                                                                                                                                                                                                                                                                                                                                                                                                                                                                                                                                                                                                                                                                                                                                                                                                                                                 |                                                                                                                                                                                                                                                                                                                                                                                                                                                                                                                                                                                                                                                                                                                                                                                                                                                                                                                                                                                                                                                                                                                                                                                                                                                                                                                                                                                                                                                                                                                                                                                                                                                                                                                                                                                                                                                                                                                                                                                                                                                                                                                                                                                                                                                                                                                                                                                                                                                                                                                                                                                                                                                              | -                          |
| Ē                                                                                           | 2                                                                                           | DESIGN                                                                                                                                                                                                                                                                                                                                                                                                                                                                                                                                                                                                                                                                                                                                                                                                                                                                                                                                                                                                                                                                                                                                                                                                                                                                                                                                                                                                                                                                                                                                                                                                                                                                                                                                                                                                                                                                                                                                                                                                                                                                                                                                                                                                                                                                                                                                                                                                                                                                                                                                                                                                                                                                                                                                                                                                                                                                                                                                                                                                                                                                                                                                                                                                                                                                                                                                                                                                                                                                                                                                                                                                                                                                                                                                                                                                                                                                                                                                                                                                                                                                                                                                                                                                                                                                                                                                                                                                                                                                                                                                                                                                                                                                                                                                                                                                                                                                                                                                                                                                                                                                                                                                                                                                                                                                                                                                                                                                                                                                                                                                                                                                                                                                                                                                                                                                                                                                                                                                                                                                                                                                                                                                                                                                                                                                                                                                                                                                                                                                                                                                                                                                                                                                                                                                                                                                                                                                                                                                                                                                                                                                                                                                                                                                                                                                                                                                                                                                                                                                                                                                                                                                                                                                                                                                                                                                                                                                                                                                                                                                                                                                                                                                                                                                                                                                                                                                                                                                                                                                                                                                                                                                                                                                                                                                                                                                                                                                                                                                                                                                                                                                                                                                                                                                                                                                                                                                                                                                                                                                                                                                                                                                                                                                                                                                                                                                                                                                                                                                                                                                                                                                                                                                                                                                                                                                                                                                                                                                                                                                                                                                                                                                                                                                                                                                                                                                                                                                                                                                                                                                                                                                                                                                                                                                                                                                                                                                                                                                                                                                                                                              |                                                                                                                                                                                                                                                                                                                                                                                                                                                                                                                                                                                                                                                                                                                                                                                                                                                                                                                                                                                                                                                                                                                                                                                                                                                                                                                                                                                                                                                                                                                                                                                                                                                                                                                                                                                                                                                                                                                                                                                                                                                                                                                                                                                                                                                                                                                                                                                                                                                                                                                                                                                                                                                                                                                                                                                                                                                                                                                                                                                                                                                                                                                                                                                               |                                                                                                                                                                                                                                                                                                                                                                                                                                                                                                                                                                                                                                                                                                                                                                                                                                                                                                                                                                                                                                                                                                                                                                                                                                                                                                                                                                                                                                                                                                                                                                                                                                                                                                                                                                                                                                                                                                                                                                                                                                                                                                                                                                                                                                                                                                                                                                                                                                                                                                                                                                                                        |                                                                                                                                                                                                                                                                                                                                                                                                                                                                                                                                                                                                                                                                                                                                       | PSIG                                                                                                                                                                                                                                                                                                                                                                                                                                                                                                                                                                                                                                                                                                                                                                                                                                                                                                                                                                                                                                                                                                                                                                                                                                                                                                                                                                                                                                                                                                                                                                                                                                                                                                                                                                                                                                                                                                                                                                                                                                                                                                                                                                                                                                                                                                                                                                                                                                                                                                                                                                                                                                                                                                                                                                                                                                                                                                                          | 120                                                                                                                                                                                                                                                                                                                                                                                                                                                                                                                                                                                                                                                                                                                                                                                                                                                                                                                                                                                                                                                                                                                                                                                                                                                                                                                                                                                                                                                                                                                                                                                                                                                                                                                                                                                                                                                                                                                                                                                                                                                                                                                                                                                                                                                                                                                                                                                                                                                                                                                                                                                                                                                                                                                                                                                                                                                                                                                                                                                                                                                                                                                                                                                                                                                                                                                                                                                                                                                                                                                                                                                                                                                                                                                                                                                                                                                                                                                                                                                                                                                                                                                                                                                                                                                                                                                                                                                                                                                                                                                                                                                                                                                                                                                                                                                                                                                                                                                                                                                                                                                                                                                                                                                                                                                                                                                                                                                                                                                                                                                                                                                                                                                                                                                                                                                                                                                                                                                                                                                                                                                                                                                                                                                                                                                                                                                                                                                                                                                                                                                                                                                                                                                                                                                                                                                                                                                                                                                                                                                                                                                                                                                                                                                                                                                                                                                                                                                                                                                                                                                                                                                                                                                                                                                                                                                                                                                                                                                                                                                                                                                                                                                                                                                                                                                                                                                                                                                                                                                                                                                                                                                                                                                                                                                                                                                                                                                                                                                                                                                                                                                                                                                                                                                                                                                                                                                                                                                                                                                                                                                                                                                                                                                                                                                                                                                                                                                                                                                                                                                                                                                                                                                                                                                                                                                                                                                                                                                                                                                                                                                                                                                                                                                                                                                                                                                                                                                                                                                                                                                                                                                                                                                                                                                                                                                                                                                                                                                                                                                                                                                                                                                                                                                                                                                                                                                                                                                                                                                                                                                                                                                                                                                                                                                                                                                                                                                                                                                                                                                                                                                                                                                                                                                                                                                                                                                                                                                                                                                                                                                                                                                                                                                                                                                                                                                                                                                                                                                                                                                                                                                                                                                                                                                                                                                                                                                                                                                                                                                                        |                                                                                                                                                                                                                                                                                                                                                                                                                                                                                                                                                                                                                                                                                                                                                                                                                                                                                                                                                                                                                                                                                                                                                                                                                                                                                                                                                                                                                                                                                                                                                                                                                                                                                                                                                                                                                                                                                                                                                                                                                                                                                                                                                                                                                                                                                                                                                                                                                                                                                                                                                                                                                                                                                                                                                                                                                                                                                                                                                                                                                                         |                                                                                                                                                                                                                                                                                                                                                                                                                                                                                                                                                                                                                                                                                                                                                                                                                                                                                                                                                                                                                                                                                                                                                                                                                                                                                                                                                                                                                                                                                                                                                                                                                                                                                                                                                                                                                                                                                                                                                                                                                                                                                                                                                                                                                                                                                                                                                                                                                                                                                                                                                                                                                                                                                                                                    | 30                                                                                                                                                                                                                                                                                                                                                                                                                                                                                                                                                                                                                                                                                                                                                                                                                                                                                                                                                                                                                                                                                                                                                                                                                                                                                                                                                                                                                                                                                                                                                                                                                                                                                                                                                                                                                                                                                                                                                                                                                                                                                                                                                                                                                                                                                                                                                                                                                                                                                                                                                                                                                                                                                                                                                                    | MIN. COLLAPS                                                                                                                                                                                                                                                                                                                                                                                                                                                                                                                                                                                                                                                                                                                                                                                                                                                                                                                                                                                                                                                                                                                                                                                                                                                                                                                                                                                                                                                                                                                                                                                                                                                                                                                                                                                                                                                                                                                                                                                                                                                                                                                                                                                                                                                                                                                                                                                                                                                                                                                                                                                                                                                                                                                                                                                                                                                                                                                                                                                                                               | ING PRESSUR                                                                                                                                                                                                                                                                                                                                                                                                                                                                                                                                                                                                                                                                                                                                                                                                                                                                                                                                                                                                                                                                                                                                                                                                                                                                                                                                                                                                                                                                                                                                                                                                                                                                                                                                                                                                                                                                                                                                                                                                                                                                                                                                                                                                                                                                                                                                                                                                                                                                                                                                                                                                                                                  | Ē                          |
|                                                                                             | 3                                                                                           |                                                                                                                                                                                                                                                                                                                                                                                                                                                                                                                                                                                                                                                                                                                                                                                                                                                                                                                                                                                                                                                                                                                                                                                                                                                                                                                                                                                                                                                                                                                                                                                                                                                                                                                                                                                                                                                                                                                                                                                                                                                                                                                                                                                                                                                                                                                                                                                                                                                                                                                                                                                                                                                                                                                                                                                                                                                                                                                                                                                                                                                                                                                                                                                                                                                                                                                                                                                                                                                                                                                                                                                                                                                                                                                                                                                                                                                                                                                                                                                                                                                                                                                                                                                                                                                                                                                                                                                                                                                                                                                                                                                                                                                                                                                                                                                                                                                                                                                                                                                                                                                                                                                                                                                                                                                                                                                                                                                                                                                                                                                                                                                                                                                                                                                                                                                                                                                                                                                                                                                                                                                                                                                                                                                                                                                                                                                                                                                                                                                                                                                                                                                                                                                                                                                                                                                                                                                                                                                                                                                                                                                                                                                                                                                                                                                                                                                                                                                                                                                                                                                                                                                                                                                                                                                                                                                                                                                                                                                                                                                                                                                                                                                                                                                                                                                                                                                                                                                                                                                                                                                                                                                                                                                                                                                                                                                                                                                                                                                                                                                                                                                                                                                                                                                                                                                                                                                                                                                                                                                                                                                                                                                                                                                                                                                                                                                                                                                                                                                                                                                                                                                                                                                                                                                                                                                                                                                                                                                                                                                                                                                                                                                                                                                                                                                                                                                                                                                                                                                                                                                                                                                                                                                                                                                                                                                                                                                                                                                                                                                                                                                                     |                                                                                                                                                                                                                                                                                                                                                                                                                                                                                                                                                                                                                                                                                                                                                                                                                                                                                                                                                                                                                                                                                                                                                                                                                                                                                                                                                                                                                                                                                                                                                                                                                                                                                                                                                                                                                                                                                                                                                                                                                                                                                                                                                                                                                                                                                                                                                                                                                                                                                                                                                                                                                                                                                                                                                                                                                                                                                                                                                                                                                                                                                                                                                                                               | RESSURE                                                                                                                                                                                                                                                                                                                                                                                                                                                                                                                                                                                                                                                                                                                                                                                                                                                                                                                                                                                                                                                                                                                                                                                                                                                                                                                                                                                                                                                                                                                                                                                                                                                                                                                                                                                                                                                                                                                                                                                                                                                                                                                                                                                                                                                                                                                                                                                                                                                                                                                                                                                                |                                                                                                                                                                                                                                                                                                                                                                                                                                                                                                                                                                                                                                                                                                                                       | PSIG                                                                                                                                                                                                                                                                                                                                                                                                                                                                                                                                                                                                                                                                                                                                                                                                                                                                                                                                                                                                                                                                                                                                                                                                                                                                                                                                                                                                                                                                                                                                                                                                                                                                                                                                                                                                                                                                                                                                                                                                                                                                                                                                                                                                                                                                                                                                                                                                                                                                                                                                                                                                                                                                                                                                                                                                                                                                                                                          | 105                                                                                                                                                                                                                                                                                                                                                                                                                                                                                                                                                                                                                                                                                                                                                                                                                                                                                                                                                                                                                                                                                                                                                                                                                                                                                                                                                                                                                                                                                                                                                                                                                                                                                                                                                                                                                                                                                                                                                                                                                                                                                                                                                                                                                                                                                                                                                                                                                                                                                                                                                                                                                                                                                                                                                                                                                                                                                                                                                                                                                                                                                                                                                                                                                                                                                                                                                                                                                                                                                                                                                                                                                                                                                                                                                                                                                                                                                                                                                                                                                                                                                                                                                                                                                                                                                                                                                                                                                                                                                                                                                                                                                                                                                                                                                                                                                                                                                                                                                                                                                                                                                                                                                                                                                                                                                                                                                                                                                                                                                                                                                                                                                                                                                                                                                                                                                                                                                                                                                                                                                                                                                                                                                                                                                                                                                                                                                                                                                                                                                                                                                                                                                                                                                                                                                                                                                                                                                                                                                                                                                                                                                                                                                                                                                                                                                                                                                                                                                                                                                                                                                                                                                                                                                                                                                                                                                                                                                                                                                                                                                                                                                                                                                                                                                                                                                                                                                                                                                                                                                                                                                                                                                                                                                                                                                                                                                                                                                                                                                                                                                                                                                                                                                                                                                                                                                                                                                                                                                                                                                                                                                                                                                                                                                                                                                                                                                                                                                                                                                                                                                                                                                                                                                                                                                                                                                                                                                                                                                                                                                                                                                                                                                                                                                                                                                                                                                                                                                                                                                                                                                                                                                                                                                                                                                                                                                                                                                                                                                                                                                                                                                                                                                                                                                                                                                                                                                                                                                                                                                                                                                                                                                                                                                                                                                                                                                                                                                                                                                                                                                                                                                                                                                                                                                                                                                                                                                                                                                                                                                                                                                                                                                                                                                                                                                                                                                                                                                                                                                                                                                                                                                                                                                                                                                                                                                                                                                                                                                                                                        |                                                                                                                                                                                                                                                                                                                                                                                                                                                                                                                                                                                                                                                                                                                                                                                                                                                                                                                                                                                                                                                                                                                                                                                                                                                                                                                                                                                                                                                                                                                                                                                                                                                                                                                                                                                                                                                                                                                                                                                                                                                                                                                                                                                                                                                                                                                                                                                                                                                                                                                                                                                                                                                                                                                                                                                                                                                                                                                                                                                                                                         |                                                                                                                                                                                                                                                                                                                                                                                                                                                                                                                                                                                                                                                                                                                                                                                                                                                                                                                                                                                                                                                                                                                                                                                                                                                                                                                                                                                                                                                                                                                                                                                                                                                                                                                                                                                                                                                                                                                                                                                                                                                                                                                                                                                                                                                                                                                                                                                                                                                                                                                                                                                                                                                                                                                                    |                                                                                                                                                                                                                                                                                                                                                                                                                                                                                                                                                                                                                                                                                                                                                                                                                                                                                                                                                                                                                                                                                                                                                                                                                                                                                                                                                                                                                                                                                                                                                                                                                                                                                                                                                                                                                                                                                                                                                                                                                                                                                                                                                                                                                                                                                                                                                                                                                                                                                                                                                                                                                                                                                                                                                                       | L VACCUM                                                                                                                                                                                                                                                                                                                                                                                                                                                                                                                                                                                                                                                                                                                                                                                                                                                                                                                                                                                                                                                                                                                                                                                                                                                                                                                                                                                                                                                                                                                                                                                                                                                                                                                                                                                                                                                                                                                                                                                                                                                                                                                                                                                                                                                                                                                                                                                                                                                                                                                                                                                                                                                                                                                                                                                                                                                                                                                                                                                                                                   |                                                                                                                                                                                                                                                                                                                                                                                                                                                                                                                                                                                                                                                                                                                                                                                                                                                                                                                                                                                                                                                                                                                                                                                                                                                                                                                                                                                                                                                                                                                                                                                                                                                                                                                                                                                                                                                                                                                                                                                                                                                                                                                                                                                                                                                                                                                                                                                                                                                                                                                                                                                                                                                              |                            |
| -                                                                                           | 4                                                                                           |                                                                                                                                                                                                                                                                                                                                                                                                                                                                                                                                                                                                                                                                                                                                                                                                                                                                                                                                                                                                                                                                                                                                                                                                                                                                                                                                                                                                                                                                                                                                                                                                                                                                                                                                                                                                                                                                                                                                                                                                                                                                                                                                                                                                                                                                                                                                                                                                                                                                                                                                                                                                                                                                                                                                                                                                                                                                                                                                                                                                                                                                                                                                                                                                                                                                                                                                                                                                                                                                                                                                                                                                                                                                                                                                                                                                                                                                                                                                                                                                                                                                                                                                                                                                                                                                                                                                                                                                                                                                                                                                                                                                                                                                                                                                                                                                                                                                                                                                                                                                                                                                                                                                                                                                                                                                                                                                                                                                                                                                                                                                                                                                                                                                                                                                                                                                                                                                                                                                                                                                                                                                                                                                                                                                                                                                                                                                                                                                                                                                                                                                                                                                                                                                                                                                                                                                                                                                                                                                                                                                                                                                                                                                                                                                                                                                                                                                                                                                                                                                                                                                                                                                                                                                                                                                                                                                                                                                                                                                                                                                                                                                                                                                                                                                                                                                                                                                                                                                                                                                                                                                                                                                                                                                                                                                                                                                                                                                                                                                                                                                                                                                                                                                                                                                                                                                                                                                                                                                                                                                                                                                                                                                                                                                                                                                                                                                                                                                                                                                                                                                                                                                                                                                                                                                                                                                                                                                                                                                                                                                                                                                                                                                                                                                                                                                                                                                                                                                                                                                                                                                                                                                                                                                                                                                                                                                                                                                                                                                                                                                                                                                     |                                                                                                                                                                                                                                                                                                                                                                                                                                                                                                                                                                                                                                                                                                                                                                                                                                                                                                                                                                                                                                                                                                                                                                                                                                                                                                                                                                                                                                                                                                                                                                                                                                                                                                                                                                                                                                                                                                                                                                                                                                                                                                                                                                                                                                                                                                                                                                                                                                                                                                                                                                                                                                                                                                                                                                                                                                                                                                                                                                                                                                                                                                                                                                                               | ERATURE                                                                                                                                                                                                                                                                                                                                                                                                                                                                                                                                                                                                                                                                                                                                                                                                                                                                                                                                                                                                                                                                                                                                                                                                                                                                                                                                                                                                                                                                                                                                                                                                                                                                                                                                                                                                                                                                                                                                                                                                                                                                                                                                                                                                                                                                                                                                                                                                                                                                                                                                                                                                |                                                                                                                                                                                                                                                                                                                                                                                                                                                                                                                                                                                                                                                                                                                                       | •C                                                                                                                                                                                                                                                                                                                                                                                                                                                                                                                                                                                                                                                                                                                                                                                                                                                                                                                                                                                                                                                                                                                                                                                                                                                                                                                                                                                                                                                                                                                                                                                                                                                                                                                                                                                                                                                                                                                                                                                                                                                                                                                                                                                                                                                                                                                                                                                                                                                                                                                                                                                                                                                                                                                                                                                                                                                                                                                            | -196                                                                                                                                                                                                                                                                                                                                                                                                                                                                                                                                                                                                                                                                                                                                                                                                                                                                                                                                                                                                                                                                                                                                                                                                                                                                                                                                                                                                                                                                                                                                                                                                                                                                                                                                                                                                                                                                                                                                                                                                                                                                                                                                                                                                                                                                                                                                                                                                                                                                                                                                                                                                                                                                                                                                                                                                                                                                                                                                                                                                                                                                                                                                                                                                                                                                                                                                                                                                                                                                                                                                                                                                                                                                                                                                                                                                                                                                                                                                                                                                                                                                                                                                                                                                                                                                                                                                                                                                                                                                                                                                                                                                                                                                                                                                                                                                                                                                                                                                                                                                                                                                                                                                                                                                                                                                                                                                                                                                                                                                                                                                                                                                                                                                                                                                                                                                                                                                                                                                                                                                                                                                                                                                                                                                                                                                                                                                                                                                                                                                                                                                                                                                                                                                                                                                                                                                                                                                                                                                                                                                                                                                                                                                                                                                                                                                                                                                                                                                                                                                                                                                                                                                                                                                                                                                                                                                                                                                                                                                                                                                                                                                                                                                                                                                                                                                                                                                                                                                                                                                                                                                                                                                                                                                                                                                                                                                                                                                                                                                                                                                                                                                                                                                                                                                                                                                                                                                                                                                                                                                                                                                                                                                                                                                                                                                                                                                                                                                                                                                                                                                                                                                                                                                                                                                                                                                                                                                                                                                                                                                                                                                                                                                                                                                                                                                                                                                                                                                                                                                                                                                                                                                                                                                                                                                                                                                                                                                                                                                                                                                                                                                                                                                                                                                                                                                                                                                                                                                                                                                                                                                                                                                                                                                                                                                                                                                                                                                                                                                                                                                                                                                                                                                                                                                                                                                                                                                                                                                                                                                                                                                                                                                                                                                                                                                                                                                                                                                                                                                                                                                                                                                                                                                                                                                                                                                                                                                                                                                                                                                       | TO 10                                                                                                                                                                                                                                                                                                                                                                                                                                                                                                                                                                                                                                                                                                                                                                                                                                                                                                                                                                                                                                                                                                                                                                                                                                                                                                                                                                                                                                                                                                                                                                                                                                                                                                                                                                                                                                                                                                                                                                                                                                                                                                                                                                                                                                                                                                                                                                                                                                                                                                                                                                                                                                                                                                                                                                                                                                                                                                                                                                                                                                   |                                                                                                                                                                                                                                                                                                                                                                                                                                                                                                                                                                                                                                                                                                                                                                                                                                                                                                                                                                                                                                                                                                                                                                                                                                                                                                                                                                                                                                                                                                                                                                                                                                                                                                                                                                                                                                                                                                                                                                                                                                                                                                                                                                                                                                                                                                                                                                                                                                                                                                                                                                                                                                                                                                                                    |                                                                                                                                                                                                                                                                                                                                                                                                                                                                                                                                                                                                                                                                                                                                                                                                                                                                                                                                                                                                                                                                                                                                                                                                                                                                                                                                                                                                                                                                                                                                                                                                                                                                                                                                                                                                                                                                                                                                                                                                                                                                                                                                                                                                                                                                                                                                                                                                                                                                                                                                                                                                                                                                                                                                                                       | TO +50°C                                                                                                                                                                                                                                                                                                                                                                                                                                                                                                                                                                                                                                                                                                                                                                                                                                                                                                                                                                                                                                                                                                                                                                                                                                                                                                                                                                                                                                                                                                                                                                                                                                                                                                                                                                                                                                                                                                                                                                                                                                                                                                                                                                                                                                                                                                                                                                                                                                                                                                                                                                                                                                                                                                                                                                                                                                                                                                                                                                                                                                   |                                                                                                                                                                                                                                                                                                                                                                                                                                                                                                                                                                                                                                                                                                                                                                                                                                                                                                                                                                                                                                                                                                                                                                                                                                                                                                                                                                                                                                                                                                                                                                                                                                                                                                                                                                                                                                                                                                                                                                                                                                                                                                                                                                                                                                                                                                                                                                                                                                                                                                                                                                                                                                                              | -н                         |
| ŀ                                                                                           | 5                                                                                           |                                                                                                                                                                                                                                                                                                                                                                                                                                                                                                                                                                                                                                                                                                                                                                                                                                                                                                                                                                                                                                                                                                                                                                                                                                                                                                                                                                                                                                                                                                                                                                                                                                                                                                                                                                                                                                                                                                                                                                                                                                                                                                                                                                                                                                                                                                                                                                                                                                                                                                                                                                                                                                                                                                                                                                                                                                                                                                                                                                                                                                                                                                                                                                                                                                                                                                                                                                                                                                                                                                                                                                                                                                                                                                                                                                                                                                                                                                                                                                                                                                                                                                                                                                                                                                                                                                                                                                                                                                                                                                                                                                                                                                                                                                                                                                                                                                                                                                                                                                                                                                                                                                                                                                                                                                                                                                                                                                                                                                                                                                                                                                                                                                                                                                                                                                                                                                                                                                                                                                                                                                                                                                                                                                                                                                                                                                                                                                                                                                                                                                                                                                                                                                                                                                                                                                                                                                                                                                                                                                                                                                                                                                                                                                                                                                                                                                                                                                                                                                                                                                                                                                                                                                                                                                                                                                                                                                                                                                                                                                                                                                                                                                                                                                                                                                                                                                                                                                                                                                                                                                                                                                                                                                                                                                                                                                                                                                                                                                                                                                                                                                                                                                                                                                                                                                                                                                                                                                                                                                                                                                                                                                                                                                                                                                                                                                                                                                                                                                                                                                                                                                                                                                                                                                                                                                                                                                                                                                                                                                                                                                                                                                                                                                                                                                                                                                                                                                                                                                                                                                                                                                                                                                                                                                                                                                                                                                                                                                                                                                                                                                                                     |                                                                                                                                                                                                                                                                                                                                                                                                                                                                                                                                                                                                                                                                                                                                                                                                                                                                                                                                                                                                                                                                                                                                                                                                                                                                                                                                                                                                                                                                                                                                                                                                                                                                                                                                                                                                                                                                                                                                                                                                                                                                                                                                                                                                                                                                                                                                                                                                                                                                                                                                                                                                                                                                                                                                                                                                                                                                                                                                                                                                                                                                                                                                                                                               | EMPERAT<br>ALLOWA                                                                                                                                                                                                                                                                                                                                                                                                                                                                                                                                                                                                                                                                                                                                                                                                                                                                                                                                                                                                                                                                                                                                                                                                                                                                                                                                                                                                                                                                                                                                                                                                                                                                                                                                                                                                                                                                                                                                                                                                                                                                                                                                                                                                                                                                                                                                                                                                                                                                                                                                                                                      |                                                                                                                                                                                                                                                                                                                                                                                                                                                                                                                                                                                                                                                                                                                                       | *C<br>mm                                                                                                                                                                                                                                                                                                                                                                                                                                                                                                                                                                                                                                                                                                                                                                                                                                                                                                                                                                                                                                                                                                                                                                                                                                                                                                                                                                                                                                                                                                                                                                                                                                                                                                                                                                                                                                                                                                                                                                                                                                                                                                                                                                                                                                                                                                                                                                                                                                                                                                                                                                                                                                                                                                                                                                                                                                                                                                                      | - 185 C                                                                                                                                                                                                                                                                                                                                                                                                                                                                                                                                                                                                                                                                                                                                                                                                                                                                                                                                                                                                                                                                                                                                                                                                                                                                                                                                                                                                                                                                                                                                                                                                                                                                                                                                                                                                                                                                                                                                                                                                                                                                                                                                                                                                                                                                                                                                                                                                                                                                                                                                                                                                                                                                                                                                                                                                                                                                                                                                                                                                                                                                                                                                                                                                                                                                                                                                                                                                                                                                                                                                                                                                                                                                                                                                                                                                                                                                                                                                                                                                                                                                                                                                                                                                                                                                                                                                                                                                                                                                                                                                                                                                                                                                                                                                                                                                                                                                                                                                                                                                                                                                                                                                                                                                                                                                                                                                                                                                                                                                                                                                                                                                                                                                                                                                                                                                                                                                                                                                                                                                                                                                                                                                                                                                                                                                                                                                                                                                                                                                                                                                                                                                                                                                                                                                                                                                                                                                                                                                                                                                                                                                                                                                                                                                                                                                                                                                                                                                                                                                                                                                                                                                                                                                                                                                                                                                                                                                                                                                                                                                                                                                                                                                                                                                                                                                                                                                                                                                                                                                                                                                                                                                                                                                                                                                                                                                                                                                                                                                                                                                                                                                                                                                                                                                                                                                                                                                                                                                                                                                                                                                                                                                                                                                                                                                                                                                                                                                                                                                                                                                                                                                                                                                                                                                                                                                                                                                                                                                                                                                                                                                                                                                                                                                                                                                                                                                                                                                                                                                                                                                                                                                                                                                                                                                                                                                                                                                                                                                                                                                                                                                                                                                                                                                                                                                                                                                                                                                                                                                                                                                                                                                                                                                                                                                                                                                                                                                                                                                                                                                                                                                                                                                                                                                                                                                                                                                                                                                                                                                                                                                                                                                                                                                                                                                                                                                                                                                                                                                                                                                                                                                                                                                                                                                                                                                                                                                                                                                                                                                    | TO -16                                                                                                                                                                                                                                                                                                                                                                                                                                                                                                                                                                                                                                                                                                                                                                                                                                                                                                                                                                                                                                                                                                                                                                                                                                                                                                                                                                                                                                                                                                                                                                                                                                                                                                                                                                                                                                                                                                                                                                                                                                                                                                                                                                                                                                                                                                                                                                                                                                                                                                                                                                                                                                                                                                                                                                                                                                                                                                                                                                                                                                  | 50                                                                                                                                                                                                                                                                                                                                                                                                                                                                                                                                                                                                                                                                                                                                                                                                                                                                                                                                                                                                                                                                                                                                                                                                                                                                                                                                                                                                                                                                                                                                                                                                                                                                                                                                                                                                                                                                                                                                                                                                                                                                                                                                                                                                                                                                                                                                                                                                                                                                                                                                                                                                                                                                                                                                 | AM                                                                                                                                                                                                                                                                                                                                                                                                                                                                                                                                                                                                                                                                                                                                                                                                                                                                                                                                                                                                                                                                                                                                                                                                                                                                                                                                                                                                                                                                                                                                                                                                                                                                                                                                                                                                                                                                                                                                                                                                                                                                                                                                                                                                                                                                                                                                                                                                                                                                                                                                                                                                                                                                                                                                                                    | MM.                                                                                                                                                                                                                                                                                                                                                                                                                                                                                                                                                                                                                                                                                                                                                                                                                                                                                                                                                                                                                                                                                                                                                                                                                                                                                                                                                                                                                                                                                                                                                                                                                                                                                                                                                                                                                                                                                                                                                                                                                                                                                                                                                                                                                                                                                                                                                                                                                                                                                                                                                                                                                                                                                                                                                                                                                                                                                                                                                                                                                                        |                                                                                                                                                                                                                                                                                                                                                                                                                                                                                                                                                                                                                                                                                                                                                                                                                                                                                                                                                                                                                                                                                                                                                                                                                                                                                                                                                                                                                                                                                                                                                                                                                                                                                                                                                                                                                                                                                                                                                                                                                                                                                                                                                                                                                                                                                                                                                                                                                                                                                                                                                                                                                                                              | -                          |
| ŀ                                                                                           | 7                                                                                           | JOINT                                                                                                                                                                                                                                                                                                                                                                                                                                                                                                                                                                                                                                                                                                                                                                                                                                                                                                                                                                                                                                                                                                                                                                                                                                                                                                                                                                                                                                                                                                                                                                                                                                                                                                                                                                                                                                                                                                                                                                                                                                                                                                                                                                                                                                                                                                                                                                                                                                                                                                                                                                                                                                                                                                                                                                                                                                                                                                                                                                                                                                                                                                                                                                                                                                                                                                                                                                                                                                                                                                                                                                                                                                                                                                                                                                                                                                                                                                                                                                                                                                                                                                                                                                                                                                                                                                                                                                                                                                                                                                                                                                                                                                                                                                                                                                                                                                                                                                                                                                                                                                                                                                                                                                                                                                                                                                                                                                                                                                                                                                                                                                                                                                                                                                                                                                                                                                                                                                                                                                                                                                                                                                                                                                                                                                                                                                                                                                                                                                                                                                                                                                                                                                                                                                                                                                                                                                                                                                                                                                                                                                                                                                                                                                                                                                                                                                                                                                                                                                                                                                                                                                                                                                                                                                                                                                                                                                                                                                                                                                                                                                                                                                                                                                                                                                                                                                                                                                                                                                                                                                                                                                                                                                                                                                                                                                                                                                                                                                                                                                                                                                                                                                                                                                                                                                                                                                                                                                                                                                                                                                                                                                                                                                                                                                                                                                                                                                                                                                                                                                                                                                                                                                                                                                                                                                                                                                                                                                                                                                                                                                                                                                                                                                                                                                                                                                                                                                                                                                                                                                                                                                                                                                                                                                                                                                                                                                                                                                                                                                                                                                                               |                                                                                                                                                                                                                                                                                                                                                                                                                                                                                                                                                                                                                                                                                                                                                                                                                                                                                                                                                                                                                                                                                                                                                                                                                                                                                                                                                                                                                                                                                                                                                                                                                                                                                                                                                                                                                                                                                                                                                                                                                                                                                                                                                                                                                                                                                                                                                                                                                                                                                                                                                                                                                                                                                                                                                                                                                                                                                                                                                                                                                                                                                                                                                                                               |                                                                                                                                                                                                                                                                                                                                                                                                                                                                                                                                                                                                                                                                                                                                                                                                                                                                                                                                                                                                                                                                                                                                                                                                                                                                                                                                                                                                                                                                                                                                                                                                                                                                                                                                                                                                                                                                                                                                                                                                                                                                                                                                                                                                                                                                                                                                                                                                                                                                                                                                                                                                        | INCL                                                                                                                                                                                                                                                                                                                                                                                                                                                                                                                                                                                                                                                                                                                                  | -                                                                                                                                                                                                                                                                                                                                                                                                                                                                                                                                                                                                                                                                                                                                                                                                                                                                                                                                                                                                                                                                                                                                                                                                                                                                                                                                                                                                                                                                                                                                                                                                                                                                                                                                                                                                                                                                                                                                                                                                                                                                                                                                                                                                                                                                                                                                                                                                                                                                                                                                                                                                                                                                                                                                                                                                                                                                                                                             |                                                                                                                                                                                                                                                                                                                                                                                                                                                                                                                                                                                                                                                                                                                                                                                                                                                                                                                                                                                                                                                                                                                                                                                                                                                                                                                                                                                                                                                                                                                                                                                                                                                                                                                                                                                                                                                                                                                                                                                                                                                                                                                                                                                                                                                                                                                                                                                                                                                                                                                                                                                                                                                                                                                                                                                                                                                                                                                                                                                                                                                                                                                                                                                                                                                                                                                                                                                                                                                                                                                                                                                                                                                                                                                                                                                                                                                                                                                                                                                                                                                                                                                                                                                                                                                                                                                                                                                                                                                                                                                                                                                                                                                                                                                                                                                                                                                                                                                                                                                                                                                                                                                                                                                                                                                                                                                                                                                                                                                                                                                                                                                                                                                                                                                                                                                                                                                                                                                                                                                                                                                                                                                                                                                                                                                                                                                                                                                                                                                                                                                                                                                                                                                                                                                                                                                                                                                                                                                                                                                                                                                                                                                                                                                                                                                                                                                                                                                                                                                                                                                                                                                                                                                                                                                                                                                                                                                                                                                                                                                                                                                                                                                                                                                                                                                                                                                                                                                                                                                                                                                                                                                                                                                                                                                                                                                                                                                                                                                                                                                                                                                                                                                                                                                                                                                                                                                                                                                                                                                                                                                                                                                                                                                                                                                                                                                                                                                                                                                                                                                                                                                                                                                                                                                                                                                                                                                                                                                                                                                                                                                                                                                                                                                                                                                                                                                                                                                                                                                                                                                                                                                                                                                                                                                                                                                                                                                                                                                                                                                                                                                                                                                                                                                                                                                                                                                                                                                                                                                                                                                                                                                                                                                                                                                                                                                                                                                                                                                                                                                                                                                                                                                                                                                                                                                                                                                                                                                                                                                                                                                                                                                                                                                                                                                                                                                                                                                                                                                                                                                                                                                                                                                                                                                                                                                                                                                                                                                                                                                                            | 1.0/SHELL                                                                                                                                                                                                                                                                                                                                                                                                                                                                                                                                                                                                                                                                                                                                                                                                                                                                                                                                                                                                                                                                                                                                                                                                                                                                                                                                                                                                                                                                                                                                                                                                                                                                                                                                                                                                                                                                                                                                                                                                                                                                                                                                                                                                                                                                                                                                                                                                                                                                                                                                                                                                                                                                                                                                                                                                                                                                                                                                                                                                                               | -10                                                                                                                                                                                                                                                                                                                                                                                                                                                                                                                                                                                                                                                                                                                                                                                                                                                                                                                                                                                                                                                                                                                                                                                                                                                                                                                                                                                                                                                                                                                                                                                                                                                                                                                                                                                                                                                                                                                                                                                                                                                                                                                                                                                                                                                                                                                                                                                                                                                                                                                                                                                                                                                                                                                                | 0.3                                                                                                                                                                                                                                                                                                                                                                                                                                                                                                                                                                                                                                                                                                                                                                                                                                                                                                                                                                                                                                                                                                                                                                                                                                                                                                                                                                                                                                                                                                                                                                                                                                                                                                                                                                                                                                                                                                                                                                                                                                                                                                                                                                                                                                                                                                                                                                                                                                                                                                                                                                                                                                                                                                                                                                   |                                                                                                                                                                                                                                                                                                                                                                                                                                                                                                                                                                                                                                                                                                                                                                                                                                                                                                                                                                                                                                                                                                                                                                                                                                                                                                                                                                                                                                                                                                                                                                                                                                                                                                                                                                                                                                                                                                                                                                                                                                                                                                                                                                                                                                                                                                                                                                                                                                                                                                                                                                                                                                                                                                                                                                                                                                                                                                                                                                                                                                            |                                                                                                                                                                                                                                                                                                                                                                                                                                                                                                                                                                                                                                                                                                                                                                                                                                                                                                                                                                                                                                                                                                                                                                                                                                                                                                                                                                                                                                                                                                                                                                                                                                                                                                                                                                                                                                                                                                                                                                                                                                                                                                                                                                                                                                                                                                                                                                                                                                                                                                                                                                                                                                                              | -                          |
| ŀ                                                                                           | 8                                                                                           | RADIOG                                                                                                                                                                                                                                                                                                                                                                                                                                                                                                                                                                                                                                                                                                                                                                                                                                                                                                                                                                                                                                                                                                                                                                                                                                                                                                                                                                                                                                                                                                                                                                                                                                                                                                                                                                                                                                                                                                                                                                                                                                                                                                                                                                                                                                                                                                                                                                                                                                                                                                                                                                                                                                                                                                                                                                                                                                                                                                                                                                                                                                                                                                                                                                                                                                                                                                                                                                                                                                                                                                                                                                                                                                                                                                                                                                                                                                                                                                                                                                                                                                                                                                                                                                                                                                                                                                                                                                                                                                                                                                                                                                                                                                                                                                                                                                                                                                                                                                                                                                                                                                                                                                                                                                                                                                                                                                                                                                                                                                                                                                                                                                                                                                                                                                                                                                                                                                                                                                                                                                                                                                                                                                                                                                                                                                                                                                                                                                                                                                                                                                                                                                                                                                                                                                                                                                                                                                                                                                                                                                                                                                                                                                                                                                                                                                                                                                                                                                                                                                                                                                                                                                                                                                                                                                                                                                                                                                                                                                                                                                                                                                                                                                                                                                                                                                                                                                                                                                                                                                                                                                                                                                                                                                                                                                                                                                                                                                                                                                                                                                                                                                                                                                                                                                                                                                                                                                                                                                                                                                                                                                                                                                                                                                                                                                                                                                                                                                                                                                                                                                                                                                                                                                                                                                                                                                                                                                                                                                                                                                                                                                                                                                                                                                                                                                                                                                                                                                                                                                                                                                                                                                                                                                                                                                                                                                                                                                                                                                                                                                                                                                                              |                                                                                                                                                                                                                                                                                                                                                                                                                                                                                                                                                                                                                                                                                                                                                                                                                                                                                                                                                                                                                                                                                                                                                                                                                                                                                                                                                                                                                                                                                                                                                                                                                                                                                                                                                                                                                                                                                                                                                                                                                                                                                                                                                                                                                                                                                                                                                                                                                                                                                                                                                                                                                                                                                                                                                                                                                                                                                                                                                                                                                                                                                                                                                                                               |                                                                                                                                                                                                                                                                                                                                                                                                                                                                                                                                                                                                                                                                                                                                                                                                                                                                                                                                                                                                                                                                                                                                                                                                                                                                                                                                                                                                                                                                                                                                                                                                                                                                                                                                                                                                                                                                                                                                                                                                                                                                                                                                                                                                                                                                                                                                                                                                                                                                                                                                                                                                        |                                                                                                                                                                                                                                                                                                                                                                                                                                                                                                                                                                                                                                                                                                                                       |                                                                                                                                                                                                                                                                                                                                                                                                                                                                                                                                                                                                                                                                                                                                                                                                                                                                                                                                                                                                                                                                                                                                                                                                                                                                                                                                                                                                                                                                                                                                                                                                                                                                                                                                                                                                                                                                                                                                                                                                                                                                                                                                                                                                                                                                                                                                                                                                                                                                                                                                                                                                                                                                                                                                                                                                                                                                                                                               | FULL                                                                                                                                                                                                                                                                                                                                                                                                                                                                                                                                                                                                                                                                                                                                                                                                                                                                                                                                                                                                                                                                                                                                                                                                                                                                                                                                                                                                                                                                                                                                                                                                                                                                                                                                                                                                                                                                                                                                                                                                                                                                                                                                                                                                                                                                                                                                                                                                                                                                                                                                                                                                                                                                                                                                                                                                                                                                                                                                                                                                                                                                                                                                                                                                                                                                                                                                                                                                                                                                                                                                                                                                                                                                                                                                                                                                                                                                                                                                                                                                                                                                                                                                                                                                                                                                                                                                                                                                                                                                                                                                                                                                                                                                                                                                                                                                                                                                                                                                                                                                                                                                                                                                                                                                                                                                                                                                                                                                                                                                                                                                                                                                                                                                                                                                                                                                                                                                                                                                                                                                                                                                                                                                                                                                                                                                                                                                                                                                                                                                                                                                                                                                                                                                                                                                                                                                                                                                                                                                                                                                                                                                                                                                                                                                                                                                                                                                                                                                                                                                                                                                                                                                                                                                                                                                                                                                                                                                                                                                                                                                                                                                                                                                                                                                                                                                                                                                                                                                                                                                                                                                                                                                                                                                                                                                                                                                                                                                                                                                                                                                                                                                                                                                                                                                                                                                                                                                                                                                                                                                                                                                                                                                                                                                                                                                                                                                                                                                                                                                                                                                                                                                                                                                                                                                                                                                                                                                                                                                                                                                                                                                                                                                                                                                                                                                                                                                                                                                                                                                                                                                                                                                                                                                                                                                                                                                                                                                                                                                                                                                                                                                                                                                                                                                                                                                                                                                                                                                                                                                                                                                                                                                                                                                                                                                                                                                                                                                                                                                                                                                                                                                                                                                                                                                                                                                                                                                                                                                                                                                                                                                                                                                                                                                                                                                                                                                                                                                                                                                                                                                                                                                                                                                                                                                                                                                                                                                                                                                                                                                       |                                                                                                                                                                                                                                                                                                                                                                                                                                                                                                                                                                                                                                                                                                                                                                                                                                                                                                                                                                                                                                                                                                                                                                                                                                                                                                                                                                                                                                                                                                                                                                                                                                                                                                                                                                                                                                                                                                                                                                                                                                                                                                                                                                                                                                                                                                                                                                                                                                                                                                                                                                                                                                                                                                                                                                                                                                                                                                                                                                                                                                         |                                                                                                                                                                                                                                                                                                                                                                                                                                                                                                                                                                                                                                                                                                                                                                                                                                                                                                                                                                                                                                                                                                                                                                                                                                                                                                                                                                                                                                                                                                                                                                                                                                                                                                                                                                                                                                                                                                                                                                                                                                                                                                                                                                                                                                                                                                                                                                                                                                                                                                                                                                                                                                                                                                                                    | SPO                                                                                                                                                                                                                                                                                                                                                                                                                                                                                                                                                                                                                                                                                                                                                                                                                                                                                                                                                                                                                                                                                                                                                                                                                                                                                                                                                                                                                                                                                                                                                                                                                                                                                                                                                                                                                                                                                                                                                                                                                                                                                                                                                                                                                                                                                                                                                                                                                                                                                                                                                                                                                                                                                                                                                                   |                                                                                                                                                                                                                                                                                                                                                                                                                                                                                                                                                                                                                                                                                                                                                                                                                                                                                                                                                                                                                                                                                                                                                                                                                                                                                                                                                                                                                                                                                                                                                                                                                                                                                                                                                                                                                                                                                                                                                                                                                                                                                                                                                                                                                                                                                                                                                                                                                                                                                                                                                                                                                                                                                                                                                                                                                                                                                                                                                                                                                                            |                                                                                                                                                                                                                                                                                                                                                                                                                                                                                                                                                                                                                                                                                                                                                                                                                                                                                                                                                                                                                                                                                                                                                                                                                                                                                                                                                                                                                                                                                                                                                                                                                                                                                                                                                                                                                                                                                                                                                                                                                                                                                                                                                                                                                                                                                                                                                                                                                                                                                                                                                                                                                                                              | -                          |
|                                                                                             | 9                                                                                           | TEST P                                                                                                                                                                                                                                                                                                                                                                                                                                                                                                                                                                                                                                                                                                                                                                                                                                                                                                                                                                                                                                                                                                                                                                                                                                                                                                                                                                                                                                                                                                                                                                                                                                                                                                                                                                                                                                                                                                                                                                                                                                                                                                                                                                                                                                                                                                                                                                                                                                                                                                                                                                                                                                                                                                                                                                                                                                                                                                                                                                                                                                                                                                                                                                                                                                                                                                                                                                                                                                                                                                                                                                                                                                                                                                                                                                                                                                                                                                                                                                                                                                                                                                                                                                                                                                                                                                                                                                                                                                                                                                                                                                                                                                                                                                                                                                                                                                                                                                                                                                                                                                                                                                                                                                                                                                                                                                                                                                                                                                                                                                                                                                                                                                                                                                                                                                                                                                                                                                                                                                                                                                                                                                                                                                                                                                                                                                                                                                                                                                                                                                                                                                                                                                                                                                                                                                                                                                                                                                                                                                                                                                                                                                                                                                                                                                                                                                                                                                                                                                                                                                                                                                                                                                                                                                                                                                                                                                                                                                                                                                                                                                                                                                                                                                                                                                                                                                                                                                                                                                                                                                                                                                                                                                                                                                                                                                                                                                                                                                                                                                                                                                                                                                                                                                                                                                                                                                                                                                                                                                                                                                                                                                                                                                                                                                                                                                                                                                                                                                                                                                                                                                                                                                                                                                                                                                                                                                                                                                                                                                                                                                                                                                                                                                                                                                                                                                                                                                                                                                                                                                                                                                                                                                                                                                                                                                                                                                                                                                                                                                                                                                                              | RESSU                                                                                                                                                                                                                                                                                                                                                                                                                                                                                                                                                                                                                                                                                                                                                                                                                                                                                                                                                                                                                                                                                                                                                                                                                                                                                                                                                                                                                                                                                                                                                                                                                                                                                                                                                                                                                                                                                                                                                                                                                                                                                                                                                                                                                                                                                                                                                                                                                                                                                                                                                                                                                                                                                                                                                                                                                                                                                                                                                                                                                                                                                                                                                                                         | IRE (HYE                                                                                                                                                                                                                                                                                                                                                                                                                                                                                                                                                                                                                                                                                                                                                                                                                                                                                                                                                                                                                                                                                                                                                                                                                                                                                                                                                                                                                                                                                                                                                                                                                                                                                                                                                                                                                                                                                                                                                                                                                                                                                                                                                                                                                                                                                                                                                                                                                                                                                                                                                                                               | DRO)                                                                                                                                                                                                                                                                                                                                                                                                                                                                                                                                                                                                                                                                                                                                  | PSIG                                                                                                                                                                                                                                                                                                                                                                                                                                                                                                                                                                                                                                                                                                                                                                                                                                                                                                                                                                                                                                                                                                                                                                                                                                                                                                                                                                                                                                                                                                                                                                                                                                                                                                                                                                                                                                                                                                                                                                                                                                                                                                                                                                                                                                                                                                                                                                                                                                                                                                                                                                                                                                                                                                                                                                                                                                                                                                                          | 156                                                                                                                                                                                                                                                                                                                                                                                                                                                                                                                                                                                                                                                                                                                                                                                                                                                                                                                                                                                                                                                                                                                                                                                                                                                                                                                                                                                                                                                                                                                                                                                                                                                                                                                                                                                                                                                                                                                                                                                                                                                                                                                                                                                                                                                                                                                                                                                                                                                                                                                                                                                                                                                                                                                                                                                                                                                                                                                                                                                                                                                                                                                                                                                                                                                                                                                                                                                                                                                                                                                                                                                                                                                                                                                                                                                                                                                                                                                                                                                                                                                                                                                                                                                                                                                                                                                                                                                                                                                                                                                                                                                                                                                                                                                                                                                                                                                                                                                                                                                                                                                                                                                                                                                                                                                                                                                                                                                                                                                                                                                                                                                                                                                                                                                                                                                                                                                                                                                                                                                                                                                                                                                                                                                                                                                                                                                                                                                                                                                                                                                                                                                                                                                                                                                                                                                                                                                                                                                                                                                                                                                                                                                                                                                                                                                                                                                                                                                                                                                                                                                                                                                                                                                                                                                                                                                                                                                                                                                                                                                                                                                                                                                                                                                                                                                                                                                                                                                                                                                                                                                                                                                                                                                                                                                                                                                                                                                                                                                                                                                                                                                                                                                                                                                                                                                                                                                                                                                                                                                                                                                                                                                                                                                                                                                                                                                                                                                                                                                                                                                                                                                                                                                                                                                                                                                                                                                                                                                                                                                                                                                                                                                                                                                                                                                                                                                                                                                                                                                                                                                                                                                                                                                                                                                                                                                                                                                                                                                                                                                                                                                                                                                                                                                                                                                                                                                                                                                                                                                                                                                                                                                                                                                                                                                                                                                                                                                                                                                                                                                                                                                                                                                                                                                                                                                                                                                                                                                                                                                                                                                                                                                                                                                                                                                                                                                                                                                                                                                                                                                                                                                                                                                                                                                                                                                                                                                                                                                                                                                                        |                                                                                                                                                                                                                                                                                                                                                                                                                                                                                                                                                                                                                                                                                                                                                                                                                                                                                                                                                                                                                                                                                                                                                                                                                                                                                                                                                                                                                                                                                                                                                                                                                                                                                                                                                                                                                                                                                                                                                                                                                                                                                                                                                                                                                                                                                                                                                                                                                                                                                                                                                                                                                                                                                                                                                                                                                                                                                                                                                                                                                                         |                                                                                                                                                                                                                                                                                                                                                                                                                                                                                                                                                                                                                                                                                                                                                                                                                                                                                                                                                                                                                                                                                                                                                                                                                                                                                                                                                                                                                                                                                                                                                                                                                                                                                                                                                                                                                                                                                                                                                                                                                                                                                                                                                                                                                                                                                                                                                                                                                                                                                                                                                                                                                                                                                                                                    |                                                                                                                                                                                                                                                                                                                                                                                                                                                                                                                                                                                                                                                                                                                                                                                                                                                                                                                                                                                                                                                                                                                                                                                                                                                                                                                                                                                                                                                                                                                                                                                                                                                                                                                                                                                                                                                                                                                                                                                                                                                                                                                                                                                                                                                                                                                                                                                                                                                                                                                                                                                                                                                                                                                                                                       | PNEUMATIC                                                                                                                                                                                                                                                                                                                                                                                                                                                                                                                                                                                                                                                                                                                                                                                                                                                                                                                                                                                                                                                                                                                                                                                                                                                                                                                                                                                                                                                                                                                                                                                                                                                                                                                                                                                                                                                                                                                                                                                                                                                                                                                                                                                                                                                                                                                                                                                                                                                                                                                                                                                                                                                                                                                                                                                                                                                                                                                                                                                                                                  |                                                                                                                                                                                                                                                                                                                                                                                                                                                                                                                                                                                                                                                                                                                                                                                                                                                                                                                                                                                                                                                                                                                                                                                                                                                                                                                                                                                                                                                                                                                                                                                                                                                                                                                                                                                                                                                                                                                                                                                                                                                                                                                                                                                                                                                                                                                                                                                                                                                                                                                                                                                                                                                              |                            |
|                                                                                             | 10                                                                                          | OPERA                                                                                                                                                                                                                                                                                                                                                                                                                                                                                                                                                                                                                                                                                                                                                                                                                                                                                                                                                                                                                                                                                                                                                                                                                                                                                                                                                                                                                                                                                                                                                                                                                                                                                                                                                                                                                                                                                                                                                                                                                                                                                                                                                                                                                                                                                                                                                                                                                                                                                                                                                                                                                                                                                                                                                                                                                                                                                                                                                                                                                                                                                                                                                                                                                                                                                                                                                                                                                                                                                                                                                                                                                                                                                                                                                                                                                                                                                                                                                                                                                                                                                                                                                                                                                                                                                                                                                                                                                                                                                                                                                                                                                                                                                                                                                                                                                                                                                                                                                                                                                                                                                                                                                                                                                                                                                                                                                                                                                                                                                                                                                                                                                                                                                                                                                                                                                                                                                                                                                                                                                                                                                                                                                                                                                                                                                                                                                                                                                                                                                                                                                                                                                                                                                                                                                                                                                                                                                                                                                                                                                                                                                                                                                                                                                                                                                                                                                                                                                                                                                                                                                                                                                                                                                                                                                                                                                                                                                                                                                                                                                                                                                                                                                                                                                                                                                                                                                                                                                                                                                                                                                                                                                                                                                                                                                                                                                                                                                                                                                                                                                                                                                                                                                                                                                                                                                                                                                                                                                                                                                                                                                                                                                                                                                                                                                                                                                                                                                                                                                                                                                                                                                                                                                                                                                                                                                                                                                                                                                                                                                                                                                                                                                                                                                                                                                                                                                                                                                                                                                                                                                                                                                                                                                                                                                                                                                                                                                                                                                                                                                                                               |                                                                                                                                                                                                                                                                                                                                                                                                                                                                                                                                                                                                                                                                                                                                                                                                                                                                                                                                                                                                                                                                                                                                                                                                                                                                                                                                                                                                                                                                                                                                                                                                                                                                                                                                                                                                                                                                                                                                                                                                                                                                                                                                                                                                                                                                                                                                                                                                                                                                                                                                                                                                                                                                                                                                                                                                                                                                                                                                                                                                                                                                                                                                                                                               | EDIUM                                                                                                                                                                                                                                                                                                                                                                                                                                                                                                                                                                                                                                                                                                                                                                                                                                                                                                                                                                                                                                                                                                                                                                                                                                                                                                                                                                                                                                                                                                                                                                                                                                                                                                                                                                                                                                                                                                                                                                                                                                                                                                                                                                                                                                                                                                                                                                                                                                                                                                                                                                                                  |                                                                                                                                                                                                                                                                                                                                                                                                                                                                                                                                                                                                                                                                                                                                       |                                                                                                                                                                                                                                                                                                                                                                                                                                                                                                                                                                                                                                                                                                                                                                                                                                                                                                                                                                                                                                                                                                                                                                                                                                                                                                                                                                                                                                                                                                                                                                                                                                                                                                                                                                                                                                                                                                                                                                                                                                                                                                                                                                                                                                                                                                                                                                                                                                                                                                                                                                                                                                                                                                                                                                                                                                                                                                                               |                                                                                                                                                                                                                                                                                                                                                                                                                                                                                                                                                                                                                                                                                                                                                                                                                                                                                                                                                                                                                                                                                                                                                                                                                                                                                                                                                                                                                                                                                                                                                                                                                                                                                                                                                                                                                                                                                                                                                                                                                                                                                                                                                                                                                                                                                                                                                                                                                                                                                                                                                                                                                                                                                                                                                                                                                                                                                                                                                                                                                                                                                                                                                                                                                                                                                                                                                                                                                                                                                                                                                                                                                                                                                                                                                                                                                                                                                                                                                                                                                                                                                                                                                                                                                                                                                                                                                                                                                                                                                                                                                                                                                                                                                                                                                                                                                                                                                                                                                                                                                                                                                                                                                                                                                                                                                                                                                                                                                                                                                                                                                                                                                                                                                                                                                                                                                                                                                                                                                                                                                                                                                                                                                                                                                                                                                                                                                                                                                                                                                                                                                                                                                                                                                                                                                                                                                                                                                                                                                                                                                                                                                                                                                                                                                                                                                                                                                                                                                                                                                                                                                                                                                                                                                                                                                                                                                                                                                                                                                                                                                                                                                                                                                                                                                                                                                                                                                                                                                                                                                                                                                                                                                                                                                                                                                                                                                                                                                                                                                                                                                                                                                                                                                                                                                                                                                                                                                                                                                                                                                                                                                                                                                                                                                                                                                                                                                                                                                                                                                                                                                                                                                                                                                                                                                                                                                                                                                                                                                                                                                                                                                                                                                                                                                                                                                                                                                                                                                                                                                                                                                                                                                                                                                                                                                                                                                                                                                                                                                                                                                                                                                                                                                                                                                                                                                                                                                                                                                                                                                                                                                                                                                                                                                                                                                                                                                                                                                                                                                                                                                                                                                                                                                                                                                                                                                                                                                                                                                                                                                                                                                                                                                                                                                                                                                                                                                                                                                                                                                                                                                                                                                                                                                                                                                                                                                                                                                                                                                                                                            | OXYGEN                                                                                                                                                                                                                                                                                                                                                                                                                                                                                                                                                                                                                                                                                                                                                                                                                                                                                                                                                                                                                                                                                                                                                                                                                                                                                                                                                                                                                                                                                                                                                                                                                                                                                                                                                                                                                                                                                                                                                                                                                                                                                                                                                                                                                                                                                                                                                                                                                                                                                                                                                                                                                                                                                                                                                                                                                                                                                                                                                                                                                                  |                                                                                                                                                                                                                                                                                                                                                                                                                                                                                                                                                                                                                                                                                                                                                                                                                                                                                                                                                                                                                                                                                                                                                                                                                                                                                                                                                                                                                                                                                                                                                                                                                                                                                                                                                                                                                                                                                                                                                                                                                                                                                                                                                                                                                                                                                                                                                                                                                                                                                                                                                                                                                                                                                                                                    |                                                                                                                                                                                                                                                                                                                                                                                                                                                                                                                                                                                                                                                                                                                                                                                                                                                                                                                                                                                                                                                                                                                                                                                                                                                                                                                                                                                                                                                                                                                                                                                                                                                                                                                                                                                                                                                                                                                                                                                                                                                                                                                                                                                                                                                                                                                                                                                                                                                                                                                                                                                                                                                                                                                                                                       | PER INSULATIO                                                                                                                                                                                                                                                                                                                                                                                                                                                                                                                                                                                                                                                                                                                                                                                                                                                                                                                                                                                                                                                                                                                                                                                                                                                                                                                                                                                                                                                                                                                                                                                                                                                                                                                                                                                                                                                                                                                                                                                                                                                                                                                                                                                                                                                                                                                                                                                                                                                                                                                                                                                                                                                                                                                                                                                                                                                                                                                                                                                                                              |                                                                                                                                                                                                                                                                                                                                                                                                                                                                                                                                                                                                                                                                                                                                                                                                                                                                                                                                                                                                                                                                                                                                                                                                                                                                                                                                                                                                                                                                                                                                                                                                                                                                                                                                                                                                                                                                                                                                                                                                                                                                                                                                                                                                                                                                                                                                                                                                                                                                                                                                                                                                                                                              |                            |
| -                                                                                           | 11 INSULATION                                                                               |                                                                                                                                                                                                                                                                                                                                                                                                                                                                                                                                                                                                                                                                                                                                                                                                                                                                                                                                                                                                                                                                                                                                                                                                                                                                                                                                                                                                                                                                                                                                                                                                                                                                                                                                                                                                                                                                                                                                                                                                                                                                                                                                                                                                                                                                                                                                                                                                                                                                                                                                                                                                                                                                                                                                                                                                                                                                                                                                                                                                                                                                                                                                                                                                                                                                                                                                                                                                                                                                                                                                                                                                                                                                                                                                                                                                                                                                                                                                                                                                                                                                                                                                                                                                                                                                                                                                                                                                                                                                                                                                                                                                                                                                                                                                                                                                                                                                                                                                                                                                                                                                                                                                                                                                                                                                                                                                                                                                                                                                                                                                                                                                                                                                                                                                                                                                                                                                                                                                                                                                                                                                                                                                                                                                                                                                                                                                                                                                                                                                                                                                                                                                                                                                                                                                                                                                                                                                                                                                                                                                                                                                                                                                                                                                                                                                                                                                                                                                                                                                                                                                                                                                                                                                                                                                                                                                                                                                                                                                                                                                                                                                                                                                                                                                                                                                                                                                                                                                                                                                                                                                                                                                                                                                                                                                                                                                                                                                                                                                                                                                                                                                                                                                                                                                                                                                                                                                                                                                                                                                                                                                                                                                                                                                                                                                                                                                                                                                                                                                                                                                                                                                                                                                                                                                                                                                                                                                                                                                                                                                                                                                                                                                                                                                                                                                                                                                                                                                                                                                                                                                                                                                                                                                                                                                                                                                                                                                                                                                                                                                                                                                     | THENE                                                                                                                                                                                                                                                                                                                                                                                                                                                                                                                                                                                                                                                                                                                                                                                                                                                                                                                                                                                                                                                                                                                                                                                                                                                                                                                                                                                                                                                                                                                                                                                                                                                                                                                                                                                                                                                                                                                                                                                                                                                                                                                                                                                                                                                                                                                                                                                                                                                                                                                                                                                                                                                                                                                                                                                                                                                                                                                                                                                                                                                                                                                                                                                         | THK.                                                                                                                                                                                                                                                                                                                                                                                                                                                                                                                                                                                                                                                                                                                                                                                                                                                                                                                                                                                                                                                                                                                                                                                                                                                                                                                                                                                                                                                                                                                                                                                                                                                                                                                                                                                                                                                                                                                                                                                                                                                                                                                                                                                                                                                                                                                                                                                                                                                                                                                                                                                                   | HIGH VACUUM WITH MULTILAYER                                                                                                                                                                                                                                                                                                                                                                                                                                                                                                                                                                                                                                                                                                           |                                                                                                                                                                                                                                                                                                                                                                                                                                                                                                                                                                                                                                                                                                                                                                                                                                                                                                                                                                                                                                                                                                                                                                                                                                                                                                                                                                                                                                                                                                                                                                                                                                                                                                                                                                                                                                                                                                                                                                                                                                                                                                                                                                                                                                                                                                                                                                                                                                                                                                                                                                                                                                                                                                                                                                                                                                                                                                                               |                                                                                                                                                                                                                                                                                                                                                                                                                                                                                                                                                                                                                                                                                                                                                                                                                                                                                                                                                                                                                                                                                                                                                                                                                                                                                                                                                                                                                                                                                                                                                                                                                                                                                                                                                                                                                                                                                                                                                                                                                                                                                                                                                                                                                                                                                                                                                                                                                                                                                                                                                                                                                                                                                                                                                                                                                                                                                                                                                                                                                                                                                                                                                                                                                                                                                                                                                                                                                                                                                                                                                                                                                                                                                                                                                                                                                                                                                                                                                                                                                                                                                                                                                                                                                                                                                                                                                                                                                                                                                                                                                                                                                                                                                                                                                                                                                                                                                                                                                                                                                                                                                                                                                                                                                                                                                                                                                                                                                                                                                                                                                                                                                                                                                                                                                                                                                                                                                                                                                                                                                                                                                                                                                                                                                                                                                                                                                                                                                                                                                                                                                                                                                                                                                                                                                                                                                                                                                                                                                                                                                                                                                                                                                                                                                                                                                                                                                                                                                                                                                                                                                                                                                                                                                                                                                                                                                                                                                                                                                                                                                                                                                                                                                                                                                                                                                                                                                                                                                                                                                                                                                                                                                                                                                                                                                                                                                                                                                                                                                                                                                                                                                                                                                                                                                                                                                                                                                                                                                                                                                                                                                                                                                                                                                                                                                                                                                                                                                                                                                                                                                                                                                                                                                                                                                                                                                                                                                                                                                                                                                                                                                                                                                                                                                                                                                                                                                                                                                                                                                                                                                                                                                                                                                                                                                                                                                                                                                                                                                                                                                                                                                                                                                                                                                                                                                                                                                                                                                                                                                                                                                                                                                                                                                                                                                                                                                                                                                                                                                                                                                                                                                                                                                                                                                                                                                                                                                                                                                                                                                                                                                                                                                                                                                                                                                                                                                                                                                                                                                                                                                                                                                                                                                                                                                                                                                                                                                                                                                                                                            | TILAYER SU                                                                                                                                                                                                                                                                                                                                                                                                                                                                                                                                                                                                                                                                                                                                                                                                                                                                                                                                                                                                                                                                                                                                                                                                                                                                                                                                                                                                                                                                                                                                                                                                                                                                                                                                                                                                                                                                                                                                                                                                                                                                                                                                                                                                                                                                                                                                                                                                                                                                                                                                                                                                                                                                                                                                                                                                                                                                                                                                                                                                                              | JPER INSULA                                                                                                                                                                                                                                                                                                                                                                                                                                                                                                                                                                                                                                                                                                                                                                                                                                                                                                                                                                                                                                                                                                                                                                                                                                                                                                                                                                                                                                                                                                                                                                                                                                                                                                                                                                                                                                                                                                                                                                                                                                                                                                                                                                                                                                                                                                                                                                                                                                                                                                                                                                                                                                                                                                                        | TION/PERLIT                                                                                                                                                                                                                                                                                                                                                                                                                                                                                                                                                                                                                                                                                                                                                                                                                                                                                                                                                                                                                                                                                                                                                                                                                                                                                                                                                                                                                                                                                                                                                                                                                                                                                                                                                                                                                                                                                                                                                                                                                                                                                                                                                                                                                                                                                                                                                                                                                                                                                                                                                                                                                                                                                                                                                           | E                                                                                                                                                                                                                                                                                                                                                                                                                                                                                                                                                                                                                                                                                                                                                                                                                                                                                                                                                                                                                                                                                                                                                                                                                                                                                                                                                                                                                                                                                                                                                                                                                                                                                                                                                                                                                                                                                                                                                                                                                                                                                                                                                                                                                                                                                                                                                                                                                                                                                                                                                                                                                                                                                                                                                                                                                                                                                                                                                                                                                                          |                                                                                                                                                                                                                                                                                                                                                                                                                                                                                                                                                                                                                                                                                                                                                                                                                                                                                                                                                                                                                                                                                                                                                                                                                                                                                                                                                                                                                                                                                                                                                                                                                                                                                                                                                                                                                                                                                                                                                                                                                                                                                                                                                                                                                                                                                                                                                                                                                                                                                                                                                                                                                                                              |                            |
| -                                                                                           | 12 POST WELD HEAT TREATMEN<br>13 CAPACITY (GROSS)                                           |                                                                                                                                                                                                                                                                                                                                                                                                                                                                                                                                                                                                                                                                                                                                                                                                                                                                                                                                                                                                                                                                                                                                                                                                                                                                                                                                                                                                                                                                                                                                                                                                                                                                                                                                                                                                                                                                                                                                                                                                                                                                                                                                                                                                                                                                                                                                                                                                                                                                                                                                                                                                                                                                                                                                                                                                                                                                                                                                                                                                                                                                                                                                                                                                                                                                                                                                                                                                                                                                                                                                                                                                                                                                                                                                                                                                                                                                                                                                                                                                                                                                                                                                                                                                                                                                                                                                                                                                                                                                                                                                                                                                                                                                                                                                                                                                                                                                                                                                                                                                                                                                                                                                                                                                                                                                                                                                                                                                                                                                                                                                                                                                                                                                                                                                                                                                                                                                                                                                                                                                                                                                                                                                                                                                                                                                                                                                                                                                                                                                                                                                                                                                                                                                                                                                                                                                                                                                                                                                                                                                                                                                                                                                                                                                                                                                                                                                                                                                                                                                                                                                                                                                                                                                                                                                                                                                                                                                                                                                                                                                                                                                                                                                                                                                                                                                                                                                                                                                                                                                                                                                                                                                                                                                                                                                                                                                                                                                                                                                                                                                                                                                                                                                                                                                                                                                                                                                                                                                                                                                                                                                                                                                                                                                                                                                                                                                                                                                                                                                                                                                                                                                                                                                                                                                                                                                                                                                                                                                                                                                                                                                                                                                                                                                                                                                                                                                                                                                                                                                                                                                                                                                                                                                                                                                                                                                                                                                                                                                                                                                                                                                     |                                                                                                                                                                                                                                                                                                                                                                                                                                                                                                                                                                                                                                                                                                                                                                                                                                                                                                                                                                                                                                                                                                                                                                                                                                                                                                                                                                                                                                                                                                                                                                                                                                                                                                                                                                                                                                                                                                                                                                                                                                                                                                                                                                                                                                                                                                                                                                                                                                                                                                                                                                                                                                                                                                                                                                                                                                                                                                                                                                                                                                                                                                                                                                                               | IMENI                                                                                                                                                                                                                                                                                                                                                                                                                                                                                                                                                                                                                                                                                                                                                                                                                                                                                                                                                                                                                                                                                                                                                                                                                                                                                                                                                                                                                                                                                                                                                                                                                                                                                                                                                                                                                                                                                                                                                                                                                                                                                                                                                                                                                                                                                                                                                                                                                                                                                                                                                                                                  | LTRS.                                                                                                                                                                                                                                                                                                                                                                                                                                                                                                                                                                                                                                                                                                                                 | NIL<br>857                                                                                                                                                                                                                                                                                                                                                                                                                                                                                                                                                                                                                                                                                                                                                                                                                                                                                                                                                                                                                                                                                                                                                                                                                                                                                                                                                                                                                                                                                                                                                                                                                                                                                                                                                                                                                                                                                                                                                                                                                                                                                                                                                                                                                                                                                                                                                                                                                                                                                                                                                                                                                                                                                                                                                                                                                                                                                                                    |                                                                                                                                                                                                                                                                                                                                                                                                                                                                                                                                                                                                                                                                                                                                                                                                                                                                                                                                                                                                                                                                                                                                                                                                                                                                                                                                                                                                                                                                                                                                                                                                                                                                                                                                                                                                                                                                                                                                                                                                                                                                                                                                                                                                                                                                                                                                                                                                                                                                                                                                                                                                                                                                                                                                                                                                                                                                                                                                                                                                                                                                                                                                                                                                                                                                                                                                                                                                                                                                                                                                                                                                                                                                                                                                                                                                                                                                                                                                                                                                                                                                                                                                                                                                                                                                                                                                                                                                                                                                                                                                                                                                                                                                                                                                                                                                                                                                                                                                                                                                                                                                                                                                                                                                                                                                                                                                                                                                                                                                                                                                                                                                                                                                                                                                                                                                                                                                                                                                                                                                                                                                                                                                                                                                                                                                                                                                                                                                                                                                                                                                                                                                                                                                                                                                                                                                                                                                                                                                                                                                                                                                                                                                                                                                                                                                                                                                                                                                                                                                                                                                                                                                                                                                                                                                                                                                                                                                                                                                                                                                                                                                                                                                                                                                                                                                                                                                                                                                                                                                                                                                                                                                                                                                                                                                                                                                                                                                                                                                                                                                                                                                                                                                                                                                                                                                                                                                                                                                                                                                                                                                                                                                                                                                                                                                                                                                                                                                                                                                                                                                                                                                                                                                                                                                                                                                                                                                                                                                                                                                                                                                                                                                                                                                                                                                                                                                                                                                                                                                                                                                                                                                                                                                                                                                                                                                                                                                                                                                                                                                                                                                                                                                                                                                                                                                                                                                                                                                                                                                                                                                                                                                                                                                                                                                                                                                                                                                                                                                                                                                                                                                                                                                                                                                                                                                                                                                                                                                                                                                                                                                                                                                                                                                                                                                                                                                                                                                                                                                                                                                                                                                                                                                                                                                                                                                                                                                                                                                                                                                            |                                                                                                                                                                                                                                                                                                                                                                                                                                                                                                                                                                                                                                                                                                                                                                                                                                                                                                                                                                                                                                                                                                                                                                                                                                                                                                                                                                                                                                                                                                                                                                                                                                                                                                                                                                                                                                                                                                                                                                                                                                                                                                                                                                                                                                                                                                                                                                                                                                                                                                                                                                                                                                                                                                                                                                                                                                                                                                                                                                                                                                         |                                                                                                                                                                                                                                                                                                                                                                                                                                                                                                                                                                                                                                                                                                                                                                                                                                                                                                                                                                                                                                                                                                                                                                                                                                                                                                                                                                                                                                                                                                                                                                                                                                                                                                                                                                                                                                                                                                                                                                                                                                                                                                                                                                                                                                                                                                                                                                                                                                                                                                                                                                                                                                                                                                                                    |                                                                                                                                                                                                                                                                                                                                                                                                                                                                                                                                                                                                                                                                                                                                                                                                                                                                                                                                                                                                                                                                                                                                                                                                                                                                                                                                                                                                                                                                                                                                                                                                                                                                                                                                                                                                                                                                                                                                                                                                                                                                                                                                                                                                                                                                                                                                                                                                                                                                                                                                                                                                                                                                                                                                                                       |                                                                                                                                                                                                                                                                                                                                                                                                                                                                                                                                                                                                                                                                                                                                                                                                                                                                                                                                                                                                                                                                                                                                                                                                                                                                                                                                                                                                                                                                                                                                                                                                                                                                                                                                                                                                                                                                                                                                                                                                                                                                                                                                                                                                                                                                                                                                                                                                                                                                                                                                                                                                                                                                                                                                                                                                                                                                                                                                                                                                                                            | -                                                                                                                                                                                                                                                                                                                                                                                                                                                                                                                                                                                                                                                                                                                                                                                                                                                                                                                                                                                                                                                                                                                                                                                                                                                                                                                                                                                                                                                                                                                                                                                                                                                                                                                                                                                                                                                                                                                                                                                                                                                                                                                                                                                                                                                                                                                                                                                                                                                                                                                                                                                                                                                            |                            |
| ŀ                                                                                           | 14 CAPACITY (NET)                                                                           |                                                                                                                                                                                                                                                                                                                                                                                                                                                                                                                                                                                                                                                                                                                                                                                                                                                                                                                                                                                                                                                                                                                                                                                                                                                                                                                                                                                                                                                                                                                                                                                                                                                                                                                                                                                                                                                                                                                                                                                                                                                                                                                                                                                                                                                                                                                                                                                                                                                                                                                                                                                                                                                                                                                                                                                                                                                                                                                                                                                                                                                                                                                                                                                                                                                                                                                                                                                                                                                                                                                                                                                                                                                                                                                                                                                                                                                                                                                                                                                                                                                                                                                                                                                                                                                                                                                                                                                                                                                                                                                                                                                                                                                                                                                                                                                                                                                                                                                                                                                                                                                                                                                                                                                                                                                                                                                                                                                                                                                                                                                                                                                                                                                                                                                                                                                                                                                                                                                                                                                                                                                                                                                                                                                                                                                                                                                                                                                                                                                                                                                                                                                                                                                                                                                                                                                                                                                                                                                                                                                                                                                                                                                                                                                                                                                                                                                                                                                                                                                                                                                                                                                                                                                                                                                                                                                                                                                                                                                                                                                                                                                                                                                                                                                                                                                                                                                                                                                                                                                                                                                                                                                                                                                                                                                                                                                                                                                                                                                                                                                                                                                                                                                                                                                                                                                                                                                                                                                                                                                                                                                                                                                                                                                                                                                                                                                                                                                                                                                                                                                                                                                                                                                                                                                                                                                                                                                                                                                                                                                                                                                                                                                                                                                                                                                                                                                                                                                                                                                                                                                                                                                                                                                                                                                                                                                                                                                                                                                                                                                                                                                                     |                                                                                                                                                                                                                                                                                                                                                                                                                                                                                                                                                                                                                                                                                                                                                                                                                                                                                                                                                                                                                                                                                                                                                                                                                                                                                                                                                                                                                                                                                                                                                                                                                                                                                                                                                                                                                                                                                                                                                                                                                                                                                                                                                                                                                                                                                                                                                                                                                                                                                                                                                                                                                                                                                                                                                                                                                                                                                                                                                                                                                                                                                                                                                                                               |                                                                                                                                                                                                                                                                                                                                                                                                                                                                                                                                                                                                                                                                                                                                                                                                                                                                                                                                                                                                                                                                                                                                                                                                                                                                                                                                                                                                                                                                                                                                                                                                                                                                                                                                                                                                                                                                                                                                                                                                                                                                                                                                                                                                                                                                                                                                                                                                                                                                                                                                                                                                        |                                                                                                                                                                                                                                                                                                                                                                                                                                                                                                                                                                                                                                                                                                                                       | LTRS. 800                                                                                                                                                                                                                                                                                                                                                                                                                                                                                                                                                                                                                                                                                                                                                                                                                                                                                                                                                                                                                                                                                                                                                                                                                                                                                                                                                                                                                                                                                                                                                                                                                                                                                                                                                                                                                                                                                                                                                                                                                                                                                                                                                                                                                                                                                                                                                                                                                                                                                                                                                                                                                                                                                                                                                                                                                                                                                                                     |                                                                                                                                                                                                                                                                                                                                                                                                                                                                                                                                                                                                                                                                                                                                                                                                                                                                                                                                                                                                                                                                                                                                                                                                                                                                                                                                                                                                                                                                                                                                                                                                                                                                                                                                                                                                                                                                                                                                                                                                                                                                                                                                                                                                                                                                                                                                                                                                                                                                                                                                                                                                                                                                                                                                                                                                                                                                                                                                                                                                                                                                                                                                                                                                                                                                                                                                                                                                                                                                                                                                                                                                                                                                                                                                                                                                                                                                                                                                                                                                                                                                                                                                                                                                                                                                                                                                                                                                                                                                                                                                                                                                                                                                                                                                                                                                                                                                                                                                                                                                                                                                                                                                                                                                                                                                                                                                                                                                                                                                                                                                                                                                                                                                                                                                                                                                                                                                                                                                                                                                                                                                                                                                                                                                                                                                                                                                                                                                                                                                                                                                                                                                                                                                                                                                                                                                                                                                                                                                                                                                                                                                                                                                                                                                                                                                                                                                                                                                                                                                                                                                                                                                                                                                                                                                                                                                                                                                                                                                                                                                                                                                                                                                                                                                                                                                                                                                                                                                                                                                                                                                                                                                                                                                                                                                                                                                                                                                                                                                                                                                                                                                                                                                                                                                                                                                                                                                                                                                                                                                                                                                                                                                                                                                                                                                                                                                                                                                                                                                                                                                                                                                                                                                                                                                                                                                                                                                                                                                                                                                                                                                                                                                                                                                                                                                                                                                                                                                                                                                                                                                                                                                                                                                                                                                                                                                                                                                                                                                                                                                                                                                                                                                                                                                                                                                                                                                                                                                                                                                                                                                                                                                                                                                                                                                                                                                                                                                                                                                                                                                                                                                                                                                                                                                                                                                                                                                                                                                                                                                                                                                                                                                                                                                                                                                                                                                                                                                                                                                                                                                                                                                                                                                                                                                                                                                                                                                                                                                                                                                            |                                                                                                                                                                                                                                                                                                                                                                                                                                                                                                                                                                                                                                                                                                                                                                                                                                                                                                                                                                                                                                                                                                                                                                                                                                                                                                                                                                                                                                                                                                                                                                                                                                                                                                                                                                                                                                                                                                                                                                                                                                                                                                                                                                                                                                                                                                                                                                                                                                                                                                                                                                                                                                                                                                                                                                                                                                                                                                                                                                                                                                         |                                                                                                                                                                                                                                                                                                                                                                                                                                                                                                                                                                                                                                                                                                                                                                                                                                                                                                                                                                                                                                                                                                                                                                                                                                                                                                                                                                                                                                                                                                                                                                                                                                                                                                                                                                                                                                                                                                                                                                                                                                                                                                                                                                                                                                                                                                                                                                                                                                                                                                                                                                                                                                                                                                                                    |                                                                                                                                                                                                                                                                                                                                                                                                                                                                                                                                                                                                                                                                                                                                                                                                                                                                                                                                                                                                                                                                                                                                                                                                                                                                                                                                                                                                                                                                                                                                                                                                                                                                                                                                                                                                                                                                                                                                                                                                                                                                                                                                                                                                                                                                                                                                                                                                                                                                                                                                                                                                                                                                                                                                                                       |                                                                                                                                                                                                                                                                                                                                                                                                                                                                                                                                                                                                                                                                                                                                                                                                                                                                                                                                                                                                                                                                                                                                                                                                                                                                                                                                                                                                                                                                                                                                                                                                                                                                                                                                                                                                                                                                                                                                                                                                                                                                                                                                                                                                                                                                                                                                                                                                                                                                                                                                                                                                                                                                                                                                                                                                                                                                                                                                                                                                                                            |                                                                                                                                                                                                                                                                                                                                                                                                                                                                                                                                                                                                                                                                                                                                                                                                                                                                                                                                                                                                                                                                                                                                                                                                                                                                                                                                                                                                                                                                                                                                                                                                                                                                                                                                                                                                                                                                                                                                                                                                                                                                                                                                                                                                                                                                                                                                                                                                                                                                                                                                                                                                                                                              | -                          |
| ŀ                                                                                           | 15 EMPTY WEIGHT<br>16 WEIGHT (FULL OF LIQUID                                                |                                                                                                                                                                                                                                                                                                                                                                                                                                                                                                                                                                                                                                                                                                                                                                                                                                                                                                                                                                                                                                                                                                                                                                                                                                                                                                                                                                                                                                                                                                                                                                                                                                                                                                                                                                                                                                                                                                                                                                                                                                                                                                                                                                                                                                                                                                                                                                                                                                                                                                                                                                                                                                                                                                                                                                                                                                                                                                                                                                                                                                                                                                                                                                                                                                                                                                                                                                                                                                                                                                                                                                                                                                                                                                                                                                                                                                                                                                                                                                                                                                                                                                                                                                                                                                                                                                                                                                                                                                                                                                                                                                                                                                                                                                                                                                                                                                                                                                                                                                                                                                                                                                                                                                                                                                                                                                                                                                                                                                                                                                                                                                                                                                                                                                                                                                                                                                                                                                                                                                                                                                                                                                                                                                                                                                                                                                                                                                                                                                                                                                                                                                                                                                                                                                                                                                                                                                                                                                                                                                                                                                                                                                                                                                                                                                                                                                                                                                                                                                                                                                                                                                                                                                                                                                                                                                                                                                                                                                                                                                                                                                                                                                                                                                                                                                                                                                                                                                                                                                                                                                                                                                                                                                                                                                                                                                                                                                                                                                                                                                                                                                                                                                                                                                                                                                                                                                                                                                                                                                                                                                                                                                                                                                                                                                                                                                                                                                                                                                                                                                                                                                                                                                                                                                                                                                                                                                                                                                                                                                                                                                                                                                                                                                                                                                                                                                                                                                                                                                                                                                                                                                                                                                                                                                                                                                                                                                                                                                                                                                                                                                                                     |                                                                                                                                                                                                                                                                                                                                                                                                                                                                                                                                                                                                                                                                                                                                                                                                                                                                                                                                                                                                                                                                                                                                                                                                                                                                                                                                                                                                                                                                                                                                                                                                                                                                                                                                                                                                                                                                                                                                                                                                                                                                                                                                                                                                                                                                                                                                                                                                                                                                                                                                                                                                                                                                                                                                                                                                                                                                                                                                                                                                                                                                                                                                                                                               |                                                                                                                                                                                                                                                                                                                                                                                                                                                                                                                                                                                                                                                                                                                                                                                                                                                                                                                                                                                                                                                                                                                                                                                                                                                                                                                                                                                                                                                                                                                                                                                                                                                                                                                                                                                                                                                                                                                                                                                                                                                                                                                                                                                                                                                                                                                                                                                                                                                                                                                                                                                                        |                                                                                                                                                                                                                                                                                                                                                                                                                                                                                                                                                                                                                                                                                                                                       | Kgs. 700 APPROX.                                                                                                                                                                                                                                                                                                                                                                                                                                                                                                                                                                                                                                                                                                                                                                                                                                                                                                                                                                                                                                                                                                                                                                                                                                                                                                                                                                                                                                                                                                                                                                                                                                                                                                                                                                                                                                                                                                                                                                                                                                                                                                                                                                                                                                                                                                                                                                                                                                                                                                                                                                                                                                                                                                                                                                                                                                                                                                              |                                                                                                                                                                                                                                                                                                                                                                                                                                                                                                                                                                                                                                                                                                                                                                                                                                                                                                                                                                                                                                                                                                                                                                                                                                                                                                                                                                                                                                                                                                                                                                                                                                                                                                                                                                                                                                                                                                                                                                                                                                                                                                                                                                                                                                                                                                                                                                                                                                                                                                                                                                                                                                                                                                                                                                                                                                                                                                                                                                                                                                                                                                                                                                                                                                                                                                                                                                                                                                                                                                                                                                                                                                                                                                                                                                                                                                                                                                                                                                                                                                                                                                                                                                                                                                                                                                                                                                                                                                                                                                                                                                                                                                                                                                                                                                                                                                                                                                                                                                                                                                                                                                                                                                                                                                                                                                                                                                                                                                                                                                                                                                                                                                                                                                                                                                                                                                                                                                                                                                                                                                                                                                                                                                                                                                                                                                                                                                                                                                                                                                                                                                                                                                                                                                                                                                                                                                                                                                                                                                                                                                                                                                                                                                                                                                                                                                                                                                                                                                                                                                                                                                                                                                                                                                                                                                                                                                                                                                                                                                                                                                                                                                                                                                                                                                                                                                                                                                                                                                                                                                                                                                                                                                                                                                                                                                                                                                                                                                                                                                                                                                                                                                                                                                                                                                                                                                                                                                                                                                                                                                                                                                                                                                                                                                                                                                                                                                                                                                                                                                                                                                                                                                                                                                                                                                                                                                                                                                                                                                                                                                                                                                                                                                                                                                                                                                                                                                                                                                                                                                                                                                                                                                                                                                                                                                                                                                                                                                                                                                                                                                                                                                                                                                                                                                                                                                                                                                                                                                                                                                                                                                                                                                                                                                                                                                                                                                                                                                                                                                                                                                                                                                                                                                                                                                                                                                                                                                                                                                                                                                                                                                                                                                                                                                                                                                                                                                                                                                                                                                                                                                                                                                                                                                                                                                                                                                                                                                                                                                                                            |                                                                                                                                                                                                                                                                                                                                                                                                                                                                                                                                                                                                                                                                                                                                                                                                                                                                                                                                                                                                                                                                                                                                                                                                                                                                                                                                                                                                                                                                                                                                                                                                                                                                                                                                                                                                                                                                                                                                                                                                                                                                                                                                                                                                                                                                                                                                                                                                                                                                                                                                                                                                                                                                                                                                                                                                                                                                                                                                                                                                                                         |                                                                                                                                                                                                                                                                                                                                                                                                                                                                                                                                                                                                                                                                                                                                                                                                                                                                                                                                                                                                                                                                                                                                                                                                                                                                                                                                                                                                                                                                                                                                                                                                                                                                                                                                                                                                                                                                                                                                                                                                                                                                                                                                                                                                                                                                                                                                                                                                                                                                                                                                                                                                                                                                                                                                    |                                                                                                                                                                                                                                                                                                                                                                                                                                                                                                                                                                                                                                                                                                                                                                                                                                                                                                                                                                                                                                                                                                                                                                                                                                                                                                                                                                                                                                                                                                                                                                                                                                                                                                                                                                                                                                                                                                                                                                                                                                                                                                                                                                                                                                                                                                                                                                                                                                                                                                                                                                                                                                                                                                                                                                       |                                                                                                                                                                                                                                                                                                                                                                                                                                                                                                                                                                                                                                                                                                                                                                                                                                                                                                                                                                                                                                                                                                                                                                                                                                                                                                                                                                                                                                                                                                                                                                                                                                                                                                                                                                                                                                                                                                                                                                                                                                                                                                                                                                                                                                                                                                                                                                                                                                                                                                                                                                                                                                                                                                                                                                                                                                                                                                                                                                                                                                            |                                                                                                                                                                                                                                                                                                                                                                                                                                                                                                                                                                                                                                                                                                                                                                                                                                                                                                                                                                                                                                                                                                                                                                                                                                                                                                                                                                                                                                                                                                                                                                                                                                                                                                                                                                                                                                                                                                                                                                                                                                                                                                                                                                                                                                                                                                                                                                                                                                                                                                                                                                                                                                                              | -                          |
| ľ                                                                                           |                                                                                             |                                                                                                                                                                                                                                                                                                                                                                                                                                                                                                                                                                                                                                                                                                                                                                                                                                                                                                                                                                                                                                                                                                                                                                                                                                                                                                                                                                                                                                                                                                                                                                                                                                                                                                                                                                                                                                                                                                                                                                                                                                                                                                                                                                                                                                                                                                                                                                                                                                                                                                                                                                                                                                                                                                                                                                                                                                                                                                                                                                                                                                                                                                                                                                                                                                                                                                                                                                                                                                                                                                                                                                                                                                                                                                                                                                                                                                                                                                                                                                                                                                                                                                                                                                                                                                                                                                                                                                                                                                                                                                                                                                                                                                                                                                                                                                                                                                                                                                                                                                                                                                                                                                                                                                                                                                                                                                                                                                                                                                                                                                                                                                                                                                                                                                                                                                                                                                                                                                                                                                                                                                                                                                                                                                                                                                                                                                                                                                                                                                                                                                                                                                                                                                                                                                                                                                                                                                                                                                                                                                                                                                                                                                                                                                                                                                                                                                                                                                                                                                                                                                                                                                                                                                                                                                                                                                                                                                                                                                                                                                                                                                                                                                                                                                                                                                                                                                                                                                                                                                                                                                                                                                                                                                                                                                                                                                                                                                                                                                                                                                                                                                                                                                                                                                                                                                                                                                                                                                                                                                                                                                                                                                                                                                                                                                                                                                                                                                                                                                                                                                                                                                                                                                                                                                                                                                                                                                                                                                                                                                                                                                                                                                                                                                                                                                                                                                                                                                                                                                                                                                                                                                                                                                                                                                                                                                                                                                                                                                                                                                                                                                                                     |                                                                                                                                                                                                                                                                                                                                                                                                                                                                                                                                                                                                                                                                                                                                                                                                                                                                                                                                                                                                                                                                                                                                                                                                                                                                                                                                                                                                                                                                                                                                                                                                                                                                                                                                                                                                                                                                                                                                                                                                                                                                                                                                                                                                                                                                                                                                                                                                                                                                                                                                                                                                                                                                                                                                                                                                                                                                                                                                                                                                                                                                                                                                                                                               |                                                                                                                                                                                                                                                                                                                                                                                                                                                                                                                                                                                                                                                                                                                                                                                                                                                                                                                                                                                                                                                                                                                                                                                                                                                                                                                                                                                                                                                                                                                                                                                                                                                                                                                                                                                                                                                                                                                                                                                                                                                                                                                                                                                                                                                                                                                                                                                                                                                                                                                                                                                                        | QUID)                                                                                                                                                                                                                                                                                                                                                                                                                                                                                                                                                                                                                                                                                                                                 |                                                                                                                                                                                                                                                                                                                                                                                                                                                                                                                                                                                                                                                                                                                                                                                                                                                                                                                                                                                                                                                                                                                                                                                                                                                                                                                                                                                                                                                                                                                                                                                                                                                                                                                                                                                                                                                                                                                                                                                                                                                                                                                                                                                                                                                                                                                                                                                                                                                                                                                                                                                                                                                                                                                                                                                                                                                                                                                               |                                                                                                                                                                                                                                                                                                                                                                                                                                                                                                                                                                                                                                                                                                                                                                                                                                                                                                                                                                                                                                                                                                                                                                                                                                                                                                                                                                                                                                                                                                                                                                                                                                                                                                                                                                                                                                                                                                                                                                                                                                                                                                                                                                                                                                                                                                                                                                                                                                                                                                                                                                                                                                                                                                                                                                                                                                                                                                                                                                                                                                                                                                                                                                                                                                                                                                                                                                                                                                                                                                                                                                                                                                                                                                                                                                                                                                                                                                                                                                                                                                                                                                                                                                                                                                                                                                                                                                                                                                                                                                                                                                                                                                                                                                                                                                                                                                                                                                                                                                                                                                                                                                                                                                                                                                                                                                                                                                                                                                                                                                                                                                                                                                                                                                                                                                                                                                                                                                                                                                                                                                                                                                                                                                                                                                                                                                                                                                                                                                                                                                                                                                                                                                                                                                                                                                                                                                                                                                                                                                                                                                                                                                                                                                                                                                                                                                                                                                                                                                                                                                                                                                                                                                                                                                                                                                                                                                                                                                                                                                                                                                                                                                                                                                                                                                                                                                                                                                                                                                                                                                                                                                                                                                                                                                                                                                                                                                                                                                                                                                                                                                                                                                                                                                                                                                                                                                                                                                                                                                                                                                                                                                                                                                                                                                                                                                                                                                                                                                                                                                                                                                                                                                                                                                                                                                                                                                                                                                                                                                                                                                                                                                                                                                                                                                                                                                                                                                                                                                                                                                                                                                                                                                                                                                                                                                                                                                                                                                                                                                                                                                                                                                                                                                                                                                                                                                                                                                                                                                                                                                                                                                                                                                                                                                                                                                                                                                                                                                                                                                                                                                                                                                                                                                                                                                                                                                                                                                                                                                                                                                                                                                                                                                                                                                                                                                                                                                                                                                                                                                                                                                                                                                                                                                                                                                                                                                                                                                                                                                                                            |                                                                                                                                                                                                                                                                                                                                                                                                                                                                                                                                                                                                                                                                                                                                                                                                                                                                                                                                                                                                                                                                                                                                                                                                                                                                                                                                                                                                                                                                                                                                                                                                                                                                                                                                                                                                                                                                                                                                                                                                                                                                                                                                                                                                                                                                                                                                                                                                                                                                                                                                                                                                                                                                                                                                                                                                                                                                                                                                                                                                                                         |                                                                                                                                                                                                                                                                                                                                                                                                                                                                                                                                                                                                                                                                                                                                                                                                                                                                                                                                                                                                                                                                                                                                                                                                                                                                                                                                                                                                                                                                                                                                                                                                                                                                                                                                                                                                                                                                                                                                                                                                                                                                                                                                                                                                                                                                                                                                                                                                                                                                                                                                                                                                                                                                                                                                    |                                                                                                                                                                                                                                                                                                                                                                                                                                                                                                                                                                                                                                                                                                                                                                                                                                                                                                                                                                                                                                                                                                                                                                                                                                                                                                                                                                                                                                                                                                                                                                                                                                                                                                                                                                                                                                                                                                                                                                                                                                                                                                                                                                                                                                                                                                                                                                                                                                                                                                                                                                                                                                                                                                                                                                       |                                                                                                                                                                                                                                                                                                                                                                                                                                                                                                                                                                                                                                                                                                                                                                                                                                                                                                                                                                                                                                                                                                                                                                                                                                                                                                                                                                                                                                                                                                                                                                                                                                                                                                                                                                                                                                                                                                                                                                                                                                                                                                                                                                                                                                                                                                                                                                                                                                                                                                                                                                                                                                                                                                                                                                                                                                                                                                                                                                                                                                            |                                                                                                                                                                                                                                                                                                                                                                                                                                                                                                                                                                                                                                                                                                                                                                                                                                                                                                                                                                                                                                                                                                                                                                                                                                                                                                                                                                                                                                                                                                                                                                                                                                                                                                                                                                                                                                                                                                                                                                                                                                                                                                                                                                                                                                                                                                                                                                                                                                                                                                                                                                                                                                                              | -                          |
|                                                                                             | 17 INSPECTION                                                                               |                                                                                                                                                                                                                                                                                                                                                                                                                                                                                                                                                                                                                                                                                                                                                                                                                                                                                                                                                                                                                                                                                                                                                                                                                                                                                                                                                                                                                                                                                                                                                                                                                                                                                                                                                                                                                                                                                                                                                                                                                                                                                                                                                                                                                                                                                                                                                                                                                                                                                                                                                                                                                                                                                                                                                                                                                                                                                                                                                                                                                                                                                                                                                                                                                                                                                                                                                                                                                                                                                                                                                                                                                                                                                                                                                                                                                                                                                                                                                                                                                                                                                                                                                                                                                                                                                                                                                                                                                                                                                                                                                                                                                                                                                                                                                                                                                                                                                                                                                                                                                                                                                                                                                                                                                                                                                                                                                                                                                                                                                                                                                                                                                                                                                                                                                                                                                                                                                                                                                                                                                                                                                                                                                                                                                                                                                                                                                                                                                                                                                                                                                                                                                                                                                                                                                                                                                                                                                                                                                                                                                                                                                                                                                                                                                                                                                                                                                                                                                                                                                                                                                                                                                                                                                                                                                                                                                                                                                                                                                                                                                                                                                                                                                                                                                                                                                                                                                                                                                                                                                                                                                                                                                                                                                                                                                                                                                                                                                                                                                                                                                                                                                                                                                                                                                                                                                                                                                                                                                                                                                                                                                                                                                                                                                                                                                                                                                                                                                                                                                                                                                                                                                                                                                                                                                                                                                                                                                                                                                                                                                                                                                                                                                                                                                                                                                                                                                                                                                                                                                                                                                                                                                                                                                                                                                                                                                                                                                                                                                                                                                                                                     |                                                                                                                                                                                                                                                                                                                                                                                                                                                                                                                                                                                                                                                                                                                                                                                                                                                                                                                                                                                                                                                                                                                                                                                                                                                                                                                                                                                                                                                                                                                                                                                                                                                                                                                                                                                                                                                                                                                                                                                                                                                                                                                                                                                                                                                                                                                                                                                                                                                                                                                                                                                                                                                                                                                                                                                                                                                                                                                                                                                                                                                                                                                                                                                               |                                                                                                                                                                                                                                                                                                                                                                                                                                                                                                                                                                                                                                                                                                                                                                                                                                                                                                                                                                                                                                                                                                                                                                                                                                                                                                                                                                                                                                                                                                                                                                                                                                                                                                                                                                                                                                                                                                                                                                                                                                                                                                                                                                                                                                                                                                                                                                                                                                                                                                                                                                                                        |                                                                                                                                                                                                                                                                                                                                                                                                                                                                                                                                                                                                                                                                                                                                       | BY                                                                                                                                                                                                                                                                                                                                                                                                                                                                                                                                                                                                                                                                                                                                                                                                                                                                                                                                                                                                                                                                                                                                                                                                                                                                                                                                                                                                                                                                                                                                                                                                                                                                                                                                                                                                                                                                                                                                                                                                                                                                                                                                                                                                                                                                                                                                                                                                                                                                                                                                                                                                                                                                                                                                                                                                                                                                                                                            | SURYA                                                                                                                                                                                                                                                                                                                                                                                                                                                                                                                                                                                                                                                                                                                                                                                                                                                                                                                                                                                                                                                                                                                                                                                                                                                                                                                                                                                                                                                                                                                                                                                                                                                                                                                                                                                                                                                                                                                                                                                                                                                                                                                                                                                                                                                                                                                                                                                                                                                                                                                                                                                                                                                                                                                                                                                                                                                                                                                                                                                                                                                                                                                                                                                                                                                                                                                                                                                                                                                                                                                                                                                                                                                                                                                                                                                                                                                                                                                                                                                                                                                                                                                                                                                                                                                                                                                                                                                                                                                                                                                                                                                                                                                                                                                                                                                                                                                                                                                                                                                                                                                                                                                                                                                                                                                                                                                                                                                                                                                                                                                                                                                                                                                                                                                                                                                                                                                                                                                                                                                                                                                                                                                                                                                                                                                                                                                                                                                                                                                                                                                                                                                                                                                                                                                                                                                                                                                                                                                                                                                                                                                                                                                                                                                                                                                                                                                                                                                                                                                                                                                                                                                                                                                                                                                                                                                                                                                                                                                                                                                                                                                                                                                                                                                                                                                                                                                                                                                                                                                                                                                                                                                                                                                                                                                                                                                                                                                                                                                                                                                                                                                                                                                                                                                                                                                                                                                                                                                                                                                                                                                                                                                                                                                                                                                                                                                                                                                                                                                                                                                                                                                                                                                                                                                                                                                                                                                                                                                                                                                                                                                                                                                                                                                                                                                                                                                                                                                                                                                                                                                                                                                                                                                                                                                                                                                                                                                                                                                                                                                                                                                                                                                                                                                                                                                                                                                                                                                                                                                                                                                                                                                                                                                                                                                                                                                                                                                                                                                                                                                                                                                                                                                                                                                                                                                                                                                                                                                                                                                                                                                                                                                                                                                                                                                                                                                                                                                                                                                                                                                                                                                                                                                                                                                                                                                                                                                                                                                                                                                                      | AEROTECH                                                                                                                                                                                                                                                                                                                                                                                                                                                                                                                                                                                                                                                                                                                                                                                                                                                                                                                                                                                                                                                                                                                                                                                                                                                                                                                                                                                                                                                                                                                                                                                                                                                                                                                                                                                                                                                                                                                                                                                                                                                                                                                                                                                                                                                                                                                                                                                                                                                                                                                                                                                                                                                                                                                                                                                                                                                                                                                                                                                                                                |                                                                                                                                                                                                                                                                                                                                                                                                                                                                                                                                                                                                                                                                                                                                                                                                                                                                                                                                                                                                                                                                                                                                                                                                                                                                                                                                                                                                                                                                                                                                                                                                                                                                                                                                                                                                                                                                                                                                                                                                                                                                                                                                                                                                                                                                                                                                                                                                                                                                                                                                                                                                                                                                                                                                    |                                                                                                                                                                                                                                                                                                                                                                                                                                                                                                                                                                                                                                                                                                                                                                                                                                                                                                                                                                                                                                                                                                                                                                                                                                                                                                                                                                                                                                                                                                                                                                                                                                                                                                                                                                                                                                                                                                                                                                                                                                                                                                                                                                                                                                                                                                                                                                                                                                                                                                                                                                                                                                                                                                                                                                       |                                                                                                                                                                                                                                                                                                                                                                                                                                                                                                                                                                                                                                                                                                                                                                                                                                                                                                                                                                                                                                                                                                                                                                                                                                                                                                                                                                                                                                                                                                                                                                                                                                                                                                                                                                                                                                                                                                                                                                                                                                                                                                                                                                                                                                                                                                                                                                                                                                                                                                                                                                                                                                                                                                                                                                                                                                                                                                                                                                                                                                            |                                                                                                                                                                                                                                                                                                                                                                                                                                                                                                                                                                                                                                                                                                                                                                                                                                                                                                                                                                                                                                                                                                                                                                                                                                                                                                                                                                                                                                                                                                                                                                                                                                                                                                                                                                                                                                                                                                                                                                                                                                                                                                                                                                                                                                                                                                                                                                                                                                                                                                                                                                                                                                                              |                            |
| NOTES:-                                                                                     |                                                                                             |                                                                                                                                                                                                                                                                                                                                                                                                                                                                                                                                                                                                                                                                                                                                                                                                                                                                                                                                                                                                                                                                                                                                                                                                                                                                                                                                                                                                                                                                                                                                                                                                                                                                                                                                                                                                                                                                                                                                                                                                                                                                                                                                                                                                                                                                                                                                                                                                                                                                                                                                                                                                                                                                                                                                                                                                                                                                                                                                                                                                                                                                                                                                                                                                                                                                                                                                                                                                                                                                                                                                                                                                                                                                                                                                                                                                                                                                                                                                                                                                                                                                                                                                                                                                                                                                                                                                                                                                                                                                                                                                                                                                                                                                                                                                                                                                                                                                                                                                                                                                                                                                                                                                                                                                                                                                                                                                                                                                                                                                                                                                                                                                                                                                                                                                                                                                                                                                                                                                                                                                                                                                                                                                                                                                                                                                                                                                                                                                                                                                                                                                                                                                                                                                                                                                                                                                                                                                                                                                                                                                                                                                                                                                                                                                                                                                                                                                                                                                                                                                                                                                                                                                                                                                                                                                                                                                                                                                                                                                                                                                                                                                                                                                                                                                                                                                                                                                                                                                                                                                                                                                                                                                                                                                                                                                                                                                                                                                                                                                                                                                                                                                                                                                                                                                                                                                                                                                                                                                                                                                                                                                                                                                                                                                                                                                                                                                                                                                                                                                                                                                                                                                                                                                                                                                                                                                                                                                                                                                                                                                                                                                                                                                                                                                                                                                                                                                                                                                                                                                                                                                                                                                                                                                                                                                                                                                                                                                                                                                                                                                                                                                     |                                                                                                                                                                                                                                                                                                                                                                                                                                                                                                                                                                                                                                                                                                                                                                                                                                                                                                                                                                                                                                                                                                                                                                                                                                                                                                                                                                                                                                                                                                                                                                                                                                                                                                                                                                                                                                                                                                                                                                                                                                                                                                                                                                                                                                                                                                                                                                                                                                                                                                                                                                                                                                                                                                                                                                                                                                                                                                                                                                                                                                                                                                                                                                                               |                                                                                                                                                                                                                                                                                                                                                                                                                                                                                                                                                                                                                                                                                                                                                                                                                                                                                                                                                                                                                                                                                                                                                                                                                                                                                                                                                                                                                                                                                                                                                                                                                                                                                                                                                                                                                                                                                                                                                                                                                                                                                                                                                                                                                                                                                                                                                                                                                                                                                                                                                                                                        |                                                                                                                                                                                                                                                                                                                                                                                                                                                                                                                                                                                                                                                                                                                                       |                                                                                                                                                                                                                                                                                                                                                                                                                                                                                                                                                                                                                                                                                                                                                                                                                                                                                                                                                                                                                                                                                                                                                                                                                                                                                                                                                                                                                                                                                                                                                                                                                                                                                                                                                                                                                                                                                                                                                                                                                                                                                                                                                                                                                                                                                                                                                                                                                                                                                                                                                                                                                                                                                                                                                                                                                                                                                                                               |                                                                                                                                                                                                                                                                                                                                                                                                                                                                                                                                                                                                                                                                                                                                                                                                                                                                                                                                                                                                                                                                                                                                                                                                                                                                                                                                                                                                                                                                                                                                                                                                                                                                                                                                                                                                                                                                                                                                                                                                                                                                                                                                                                                                                                                                                                                                                                                                                                                                                                                                                                                                                                                                                                                                                                                                                                                                                                                                                                                                                                                                                                                                                                                                                                                                                                                                                                                                                                                                                                                                                                                                                                                                                                                                                                                                                                                                                                                                                                                                                                                                                                                                                                                                                                                                                                                                                                                                                                                                                                                                                                                                                                                                                                                                                                                                                                                                                                                                                                                                                                                                                                                                                                                                                                                                                                                                                                                                                                                                                                                                                                                                                                                                                                                                                                                                                                                                                                                                                                                                                                                                                                                                                                                                                                                                                                                                                                                                                                                                                                                                                                                                                                                                                                                                                                                                                                                                                                                                                                                                                                                                                                                                                                                                                                                                                                                                                                                                                                                                                                                                                                                                                                                                                                                                                                                                                                                                                                                                                                                                                                                                                                                                                                                                                                                                                                                                                                                                                                                                                                                                                                                                                                                                                                                                                                                                                                                                                                                                                                                                                                                                                                                                                                                                                                                                                                                                                                                                                                                                                                                                                                                                                                                                                                                                                                                                                                                                                                                                                                                                                                                                                                                                                                                                                                                                                                                                                                                                                                                                                                                                                                                                                                                                                                                                                                                                                                                                                                                                                                                                                                                                                                                                                                                                                                                                                                                                                                                                                                                                                                                                                                                                                                                                                                                                                                                                                                                                                                                                                                                                                                                                                                                                                                                                                                                                                                                                                                                                                                                                                                                                                                                                                                                                                                                                                                                                                                                                                                                                                                                                                                                                                                                                                                                                                                                                                                                                                                                                                                                                                                                                                                                                                                                                                                                                                                                                                                                                                                                                            |                                                                                                                                                                                                                                                                                                                                                                                                                                                                                                                                                                                                                                                                                                                                                                                                                                                                                                                                                                                                                                                                                                                                                                                                                                                                                                                                                                                                                                                                                                                                                                                                                                                                                                                                                                                                                                                                                                                                                                                                                                                                                                                                                                                                                                                                                                                                                                                                                                                                                                                                                                                                                                                                                                                                                                                                                                                                                                                                                                                                                                         |                                                                                                                                                                                                                                                                                                                                                                                                                                                                                                                                                                                                                                                                                                                                                                                                                                                                                                                                                                                                                                                                                                                                                                                                                                                                                                                                                                                                                                                                                                                                                                                                                                                                                                                                                                                                                                                                                                                                                                                                                                                                                                                                                                                                                                                                                                                                                                                                                                                                                                                                                                                                                                                                                                                                    |                                                                                                                                                                                                                                                                                                                                                                                                                                                                                                                                                                                                                                                                                                                                                                                                                                                                                                                                                                                                                                                                                                                                                                                                                                                                                                                                                                                                                                                                                                                                                                                                                                                                                                                                                                                                                                                                                                                                                                                                                                                                                                                                                                                                                                                                                                                                                                                                                                                                                                                                                                                                                                                                                                                                                                       |                                                                                                                                                                                                                                                                                                                                                                                                                                                                                                                                                                                                                                                                                                                                                                                                                                                                                                                                                                                                                                                                                                                                                                                                                                                                                                                                                                                                                                                                                                                                                                                                                                                                                                                                                                                                                                                                                                                                                                                                                                                                                                                                                                                                                                                                                                                                                                                                                                                                                                                                                                                                                                                                                                                                                                                                                                                                                                                                                                                                                                            |                                                                                                                                                                                                                                                                                                                                                                                                                                                                                                                                                                                                                                                                                                                                                                                                                                                                                                                                                                                                                                                                                                                                                                                                                                                                                                                                                                                                                                                                                                                                                                                                                                                                                                                                                                                                                                                                                                                                                                                                                                                                                                                                                                                                                                                                                                                                                                                                                                                                                                                                                                                                                                                              | _                          |
|                                                                                             |                                                                                             |                                                                                                                                                                                                                                                                                                                                                                                                                                                                                                                                                                                                                                                                                                                                                                                                                                                                                                                                                                                                                                                                                                                                                                                                                                                                                                                                                                                                                                                                                                                                                                                                                                                                                                                                                                                                                                                                                                                                                                                                                                                                                                                                                                                                                                                                                                                                                                                                                                                                                                                                                                                                                                                                                                                                                                                                                                                                                                                                                                                                                                                                                                                                                                                                                                                                                                                                                                                                                                                                                                                                                                                                                                                                                                                                                                                                                                                                                                                                                                                                                                                                                                                                                                                                                                                                                                                                                                                                                                                                                                                                                                                                                                                                                                                                                                                                                                                                                                                                                                                                                                                                                                                                                                                                                                                                                                                                                                                                                                                                                                                                                                                                                                                                                                                                                                                                                                                                                                                                                                                                                                                                                                                                                                                                                                                                                                                                                                                                                                                                                                                                                                                                                                                                                                                                                                                                                                                                                                                                                                                                                                                                                                                                                                                                                                                                                                                                                                                                                                                                                                                                                                                                                                                                                                                                                                                                                                                                                                                                                                                                                                                                                                                                                                                                                                                                                                                                                                                                                                                                                                                                                                                                                                                                                                                                                                                                                                                                                                                                                                                                                                                                                                                                                                                                                                                                                                                                                                                                                                                                                                                                                                                                                                                                                                                                                                                                                                                                                                                                                                                                                                                                                                                                                                                                                                                                                                                                                                                                                                                                                                                                                                                                                                                                                                                                                                                                                                                                                                                                                                                                                                                                                                                                                                                                                                                                                                                                                                                                                                                                                                                                     |                                                                                                                                                                                                                                                                                                                                                                                                                                                                                                                                                                                                                                                                                                                                                                                                                                                                                                                                                                                                                                                                                                                                                                                                                                                                                                                                                                                                                                                                                                                                                                                                                                                                                                                                                                                                                                                                                                                                                                                                                                                                                                                                                                                                                                                                                                                                                                                                                                                                                                                                                                                                                                                                                                                                                                                                                                                                                                                                                                                                                                                                                                                                                                                               |                                                                                                                                                                                                                                                                                                                                                                                                                                                                                                                                                                                                                                                                                                                                                                                                                                                                                                                                                                                                                                                                                                                                                                                                                                                                                                                                                                                                                                                                                                                                                                                                                                                                                                                                                                                                                                                                                                                                                                                                                                                                                                                                                                                                                                                                                                                                                                                                                                                                                                                                                                                                        |                                                                                                                                                                                                                                                                                                                                                                                                                                                                                                                                                                                                                                                                                                                                       | IN MM UNLESS OTHERWISE STATED.                                                                                                                                                                                                                                                                                                                                                                                                                                                                                                                                                                                                                                                                                                                                                                                                                                                                                                                                                                                                                                                                                                                                                                                                                                                                                                                                                                                                                                                                                                                                                                                                                                                                                                                                                                                                                                                                                                                                                                                                                                                                                                                                                                                                                                                                                                                                                                                                                                                                                                                                                                                                                                                                                                                                                                                                                                                                                                |                                                                                                                                                                                                                                                                                                                                                                                                                                                                                                                                                                                                                                                                                                                                                                                                                                                                                                                                                                                                                                                                                                                                                                                                                                                                                                                                                                                                                                                                                                                                                                                                                                                                                                                                                                                                                                                                                                                                                                                                                                                                                                                                                                                                                                                                                                                                                                                                                                                                                                                                                                                                                                                                                                                                                                                                                                                                                                                                                                                                                                                                                                                                                                                                                                                                                                                                                                                                                                                                                                                                                                                                                                                                                                                                                                                                                                                                                                                                                                                                                                                                                                                                                                                                                                                                                                                                                                                                                                                                                                                                                                                                                                                                                                                                                                                                                                                                                                                                                                                                                                                                                                                                                                                                                                                                                                                                                                                                                                                                                                                                                                                                                                                                                                                                                                                                                                                                                                                                                                                                                                                                                                                                                                                                                                                                                                                                                                                                                                                                                                                                                                                                                                                                                                                                                                                                                                                                                                                                                                                                                                                                                                                                                                                                                                                                                                                                                                                                                                                                                                                                                                                                                                                                                                                                                                                                                                                                                                                                                                                                                                                                                                                                                                                                                                                                                                                                                                                                                                                                                                                                                                                                                                                                                                                                                                                                                                                                                                                                                                                                                                                                                                                                                                                                                                                                                                                                                                                                                                                                                                                                                                                                                                                                                                                                                                                                                                                                                                                                                                                                                                                                                                                                                                                                                                                                                                                                                                                                                                                                                                                                                                                                                                                                                                                                                                                                                                                                                                                                                                                                                                                                                                                                                                                                                                                                                                                                                                                                                                                                                                                                                                                                                                                                                                                                                                                                                                                                                                                                                                                                                                                                                                                                                                                                                                                                                                                                                                                                                                                                                                                                                                                                                                                                                                                                                                                                                                                                                                                                                                                                                                                                                                                                                                                                                                                                                                                                                                                                                                                                                                                                                                                                                                                                                                                                                                                                                                                                                                                                            |                                                                                                                                                                                                                                                                                                                                                                                                                                                                                                                                                                                                                                                                                                                                                                                                                                                                                                                                                                                                                                                                                                                                                                                                                                                                                                                                                                                                                                                                                                                                                                                                                                                                                                                                                                                                                                                                                                                                                                                                                                                                                                                                                                                                                                                                                                                                                                                                                                                                                                                                                                                                                                                                                                                                                                                                                                                                                                                                                                                                                                         |                                                                                                                                                                                                                                                                                                                                                                                                                                                                                                                                                                                                                                                                                                                                                                                                                                                                                                                                                                                                                                                                                                                                                                                                                                                                                                                                                                                                                                                                                                                                                                                                                                                                                                                                                                                                                                                                                                                                                                                                                                                                                                                                                                                                                                                                                                                                                                                                                                                                                                                                                                                                                                                                                                                                    |                                                                                                                                                                                                                                                                                                                                                                                                                                                                                                                                                                                                                                                                                                                                                                                                                                                                                                                                                                                                                                                                                                                                                                                                                                                                                                                                                                                                                                                                                                                                                                                                                                                                                                                                                                                                                                                                                                                                                                                                                                                                                                                                                                                                                                                                                                                                                                                                                                                                                                                                                                                                                                                                                                                                                                       |                                                                                                                                                                                                                                                                                                                                                                                                                                                                                                                                                                                                                                                                                                                                                                                                                                                                                                                                                                                                                                                                                                                                                                                                                                                                                                                                                                                                                                                                                                                                                                                                                                                                                                                                                                                                                                                                                                                                                                                                                                                                                                                                                                                                                                                                                                                                                                                                                                                                                                                                                                                                                                                                                                                                                                                                                                                                                                                                                                                                                                            |                                                                                                                                                                                                                                                                                                                                                                                                                                                                                                                                                                                                                                                                                                                                                                                                                                                                                                                                                                                                                                                                                                                                                                                                                                                                                                                                                                                                                                                                                                                                                                                                                                                                                                                                                                                                                                                                                                                                                                                                                                                                                                                                                                                                                                                                                                                                                                                                                                                                                                                                                                                                                                                              | G                          |
|                                                                                             |                                                                                             |                                                                                                                                                                                                                                                                                                                                                                                                                                                                                                                                                                                                                                                                                                                                                                                                                                                                                                                                                                                                                                                                                                                                                                                                                                                                                                                                                                                                                                                                                                                                                                                                                                                                                                                                                                                                                                                                                                                                                                                                                                                                                                                                                                                                                                                                                                                                                                                                                                                                                                                                                                                                                                                                                                                                                                                                                                                                                                                                                                                                                                                                                                                                                                                                                                                                                                                                                                                                                                                                                                                                                                                                                                                                                                                                                                                                                                                                                                                                                                                                                                                                                                                                                                                                                                                                                                                                                                                                                                                                                                                                                                                                                                                                                                                                                                                                                                                                                                                                                                                                                                                                                                                                                                                                                                                                                                                                                                                                                                                                                                                                                                                                                                                                                                                                                                                                                                                                                                                                                                                                                                                                                                                                                                                                                                                                                                                                                                                                                                                                                                                                                                                                                                                                                                                                                                                                                                                                                                                                                                                                                                                                                                                                                                                                                                                                                                                                                                                                                                                                                                                                                                                                                                                                                                                                                                                                                                                                                                                                                                                                                                                                                                                                                                                                                                                                                                                                                                                                                                                                                                                                                                                                                                                                                                                                                                                                                                                                                                                                                                                                                                                                                                                                                                                                                                                                                                                                                                                                                                                                                                                                                                                                                                                                                                                                                                                                                                                                                                                                                                                                                                                                                                                                                                                                                                                                                                                                                                                                                                                                                                                                                                                                                                                                                                                                                                                                                                                                                                                                                                                                                                                                                                                                                                                                                                                                                                                                                                                                                                                                                                                                     |                                                                                                                                                                                                                                                                                                                                                                                                                                                                                                                                                                                                                                                                                                                                                                                                                                                                                                                                                                                                                                                                                                                                                                                                                                                                                                                                                                                                                                                                                                                                                                                                                                                                                                                                                                                                                                                                                                                                                                                                                                                                                                                                                                                                                                                                                                                                                                                                                                                                                                                                                                                                                                                                                                                                                                                                                                                                                                                                                                                                                                                                                                                                                                                               |                                                                                                                                                                                                                                                                                                                                                                                                                                                                                                                                                                                                                                                                                                                                                                                                                                                                                                                                                                                                                                                                                                                                                                                                                                                                                                                                                                                                                                                                                                                                                                                                                                                                                                                                                                                                                                                                                                                                                                                                                                                                                                                                                                                                                                                                                                                                                                                                                                                                                                                                                                                                        |                                                                                                                                                                                                                                                                                                                                                                                                                                                                                                                                                                                                                                                                                                                                       |                                                                                                                                                                                                                                                                                                                                                                                                                                                                                                                                                                                                                                                                                                                                                                                                                                                                                                                                                                                                                                                                                                                                                                                                                                                                                                                                                                                                                                                                                                                                                                                                                                                                                                                                                                                                                                                                                                                                                                                                                                                                                                                                                                                                                                                                                                                                                                                                                                                                                                                                                                                                                                                                                                                                                                                                                                                                                                                               |                                                                                                                                                                                                                                                                                                                                                                                                                                                                                                                                                                                                                                                                                                                                                                                                                                                                                                                                                                                                                                                                                                                                                                                                                                                                                                                                                                                                                                                                                                                                                                                                                                                                                                                                                                                                                                                                                                                                                                                                                                                                                                                                                                                                                                                                                                                                                                                                                                                                                                                                                                                                                                                                                                                                                                                                                                                                                                                                                                                                                                                                                                                                                                                                                                                                                                                                                                                                                                                                                                                                                                                                                                                                                                                                                                                                                                                                                                                                                                                                                                                                                                                                                                                                                                                                                                                                                                                                                                                                                                                                                                                                                                                                                                                                                                                                                                                                                                                                                                                                                                                                                                                                                                                                                                                                                                                                                                                                                                                                                                                                                                                                                                                                                                                                                                                                                                                                                                                                                                                                                                                                                                                                                                                                                                                                                                                                                                                                                                                                                                                                                                                                                                                                                                                                                                                                                                                                                                                                                                                                                                                                                                                                                                                                                                                                                                                                                                                                                                                                                                                                                                                                                                                                                                                                                                                                                                                                                                                                                                                                                                                                                                                                                                                                                                                                                                                                                                                                                                                                                                                                                                                                                                                                                                                                                                                                                                                                                                                                                                                                                                                                                                                                                                                                                                                                                                                                                                                                                                                                                                                                                                                                                                                                                                                                                                                                                                                                                                                                                                                                                                                                                                                                                                                                                                                                                                                                                                                                                                                                                                                                                                                                                                                                                                                                                                                                                                                                                                                                                                                                                                                                                                                                                                                                                                                                                                                                                                                                                                                                                                                                                                                                                                                                                                                                                                                                                                                                                                                                                                                                                                                                                                                                                                                                                                                                                                                                                                                                                                                                                                                                                                                                                                                                                                                                                                                                                                                                                                                                                                                                                                                                                                                                                                                                                                                                                                                                                                                                                                                                                                                                                                                                                                                                                                                                                                                                                                                                                                                                            |                                                                                                                                                                                                                                                                                                                                                                                                                                                                                                                                                                                                                                                                                                                                                                                                                                                                                                                                                                                                                                                                                                                                                                                                                                                                                                                                                                                                                                                                                                                                                                                                                                                                                                                                                                                                                                                                                                                                                                                                                                                                                                                                                                                                                                                                                                                                                                                                                                                                                                                                                                                                                                                                                                                                                                                                                                                                                                                                                                                                                                         |                                                                                                                                                                                                                                                                                                                                                                                                                                                                                                                                                                                                                                                                                                                                                                                                                                                                                                                                                                                                                                                                                                                                                                                                                                                                                                                                                                                                                                                                                                                                                                                                                                                                                                                                                                                                                                                                                                                                                                                                                                                                                                                                                                                                                                                                                                                                                                                                                                                                                                                                                                                                                                                                                                                                    | SURFACE                                                                                                                                                                                                                                                                                                                                                                                                                                                                                                                                                                                                                                                                                                                                                                                                                                                                                                                                                                                                                                                                                                                                                                                                                                                                                                                                                                                                                                                                                                                                                                                                                                                                                                                                                                                                                                                                                                                                                                                                                                                                                                                                                                                                                                                                                                                                                                                                                                                                                                                                                                                                                                                                                                                                                               | TO FLG. GAS                                                                                                                                                                                                                                                                                                                                                                                                                                                                                                                                                                                                                                                                                                                                                                                                                                                                                                                                                                                                                                                                                                                                                                                                                                                                                                                                                                                                                                                                                                                                                                                                                                                                                                                                                                                                                                                                                                                                                                                                                                                                                                                                                                                                                                                                                                                                                                                                                                                                                                                                                                                                                                                                                                                                                                                                                                                                                                                                                                                                                                | KET FACE.                                                                                                                                                                                                                                                                                                                                                                                                                                                                                                                                                                                                                                                                                                                                                                                                                                                                                                                                                                                                                                                                                                                                                                                                                                                                                                                                                                                                                                                                                                                                                                                                                                                                                                                                                                                                                                                                                                                                                                                                                                                                                                                                                                                                                                                                                                                                                                                                                                                                                                                                                                                                                                                    |                            |
|                                                                                             |                                                                                             |                                                                                                                                                                                                                                                                                                                                                                                                                                                                                                                                                                                                                                                                                                                                                                                                                                                                                                                                                                                                                                                                                                                                                                                                                                                                                                                                                                                                                                                                                                                                                                                                                                                                                                                                                                                                                                                                                                                                                                                                                                                                                                                                                                                                                                                                                                                                                                                                                                                                                                                                                                                                                                                                                                                                                                                                                                                                                                                                                                                                                                                                                                                                                                                                                                                                                                                                                                                                                                                                                                                                                                                                                                                                                                                                                                                                                                                                                                                                                                                                                                                                                                                                                                                                                                                                                                                                                                                                                                                                                                                                                                                                                                                                                                                                                                                                                                                                                                                                                                                                                                                                                                                                                                                                                                                                                                                                                                                                                                                                                                                                                                                                                                                                                                                                                                                                                                                                                                                                                                                                                                                                                                                                                                                                                                                                                                                                                                                                                                                                                                                                                                                                                                                                                                                                                                                                                                                                                                                                                                                                                                                                                                                                                                                                                                                                                                                                                                                                                                                                                                                                                                                                                                                                                                                                                                                                                                                                                                                                                                                                                                                                                                                                                                                                                                                                                                                                                                                                                                                                                                                                                                                                                                                                                                                                                                                                                                                                                                                                                                                                                                                                                                                                                                                                                                                                                                                                                                                                                                                                                                                                                                                                                                                                                                                                                                                                                                                                                                                                                                                                                                                                                                                                                                                                                                                                                                                                                                                                                                                                                                                                                                                                                                                                                                                                                                                                                                                                                                                                                                                                                                                                                                                                                                                                                                                                                                                                                                                                                                                                                                                                     |                                                                                                                                                                                                                                                                                                                                                                                                                                                                                                                                                                                                                                                                                                                                                                                                                                                                                                                                                                                                                                                                                                                                                                                                                                                                                                                                                                                                                                                                                                                                                                                                                                                                                                                                                                                                                                                                                                                                                                                                                                                                                                                                                                                                                                                                                                                                                                                                                                                                                                                                                                                                                                                                                                                                                                                                                                                                                                                                                                                                                                                                                                                                                                                               |                                                                                                                                                                                                                                                                                                                                                                                                                                                                                                                                                                                                                                                                                                                                                                                                                                                                                                                                                                                                                                                                                                                                                                                                                                                                                                                                                                                                                                                                                                                                                                                                                                                                                                                                                                                                                                                                                                                                                                                                                                                                                                                                                                                                                                                                                                                                                                                                                                                                                                                                                                                                        |                                                                                                                                                                                                                                                                                                                                                                                                                                                                                                                                                                                                                                                                                                                                       |                                                                                                                                                                                                                                                                                                                                                                                                                                                                                                                                                                                                                                                                                                                                                                                                                                                                                                                                                                                                                                                                                                                                                                                                                                                                                                                                                                                                                                                                                                                                                                                                                                                                                                                                                                                                                                                                                                                                                                                                                                                                                                                                                                                                                                                                                                                                                                                                                                                                                                                                                                                                                                                                                                                                                                                                                                                                                                                               |                                                                                                                                                                                                                                                                                                                                                                                                                                                                                                                                                                                                                                                                                                                                                                                                                                                                                                                                                                                                                                                                                                                                                                                                                                                                                                                                                                                                                                                                                                                                                                                                                                                                                                                                                                                                                                                                                                                                                                                                                                                                                                                                                                                                                                                                                                                                                                                                                                                                                                                                                                                                                                                                                                                                                                                                                                                                                                                                                                                                                                                                                                                                                                                                                                                                                                                                                                                                                                                                                                                                                                                                                                                                                                                                                                                                                                                                                                                                                                                                                                                                                                                                                                                                                                                                                                                                                                                                                                                                                                                                                                                                                                                                                                                                                                                                                                                                                                                                                                                                                                                                                                                                                                                                                                                                                                                                                                                                                                                                                                                                                                                                                                                                                                                                                                                                                                                                                                                                                                                                                                                                                                                                                                                                                                                                                                                                                                                                                                                                                                                                                                                                                                                                                                                                                                                                                                                                                                                                                                                                                                                                                                                                                                                                                                                                                                                                                                                                                                                                                                                                                                                                                                                                                                                                                                                                                                                                                                                                                                                                                                                                                                                                                                                                                                                                                                                                                                                                                                                                                                                                                                                                                                                                                                                                                                                                                                                                                                                                                                                                                                                                                                                                                                                                                                                                                                                                                                                                                                                                                                                                                                                                                                                                                                                                                                                                                                                                                                                                                                                                                                                                                                                                                                                                                                                                                                                                                                                                                                                                                                                                                                                                                                                                                                                                                                                                                                                                                                                                                                                                                                                                                                                                                                                                                                                                                                                                                                                                                                                                                                                                                                                                                                                                                                                                                                                                                                                                                                                                                                                                                                                                                                                                                                                                                                                                                                                                                                                                                                                                                                                                                                                                                                                                                                                                                                                                                                                                                                                                                                                                                                                                                                                                                                                                                                                                                                                                                                                                                                                                                                                                                                                                                                                                                                                                                                                                                                                                                                                                            |                                                                                                                                                                                                                                                                                                                                                                                                                                                                                                                                                                                                                                                                                                                                                                                                                                                                                                                                                                                                                                                                                                                                                                                                                                                                                                                                                                                                                                                                                                                                                                                                                                                                                                                                                                                                                                                                                                                                                                                                                                                                                                                                                                                                                                                                                                                                                                                                                                                                                                                                                                                                                                                                                                                                                                                                                                                                                                                                                                                                                                         |                                                                                                                                                                                                                                                                                                                                                                                                                                                                                                                                                                                                                                                                                                                                                                                                                                                                                                                                                                                                                                                                                                                                                                                                                                                                                                                                                                                                                                                                                                                                                                                                                                                                                                                                                                                                                                                                                                                                                                                                                                                                                                                                                                                                                                                                                                                                                                                                                                                                                                                                                                                                                                                                                                                                    |                                                                                                                                                                                                                                                                                                                                                                                                                                                                                                                                                                                                                                                                                                                                                                                                                                                                                                                                                                                                                                                                                                                                                                                                                                                                                                                                                                                                                                                                                                                                                                                                                                                                                                                                                                                                                                                                                                                                                                                                                                                                                                                                                                                                                                                                                                                                                                                                                                                                                                                                                                                                                                                                                                                                                                       | PASSIVATED.                                                                                                                                                                                                                                                                                                                                                                                                                                                                                                                                                                                                                                                                                                                                                                                                                                                                                                                                                                                                                                                                                                                                                                                                                                                                                                                                                                                                                                                                                                                                                                                                                                                                                                                                                                                                                                                                                                                                                                                                                                                                                                                                                                                                                                                                                                                                                                                                                                                                                                                                                                                                                                                                                                                                                                                                                                                                                                                                                                                                                                |                                                                                                                                                                                                                                                                                                                                                                                                                                                                                                                                                                                                                                                                                                                                                                                                                                                                                                                                                                                                                                                                                                                                                                                                                                                                                                                                                                                                                                                                                                                                                                                                                                                                                                                                                                                                                                                                                                                                                                                                                                                                                                                                                                                                                                                                                                                                                                                                                                                                                                                                                                                                                                                              |                            |
|                                                                                             |                                                                                             |                                                                                                                                                                                                                                                                                                                                                                                                                                                                                                                                                                                                                                                                                                                                                                                                                                                                                                                                                                                                                                                                                                                                                                                                                                                                                                                                                                                                                                                                                                                                                                                                                                                                                                                                                                                                                                                                                                                                                                                                                                                                                                                                                                                                                                                                                                                                                                                                                                                                                                                                                                                                                                                                                                                                                                                                                                                                                                                                                                                                                                                                                                                                                                                                                                                                                                                                                                                                                                                                                                                                                                                                                                                                                                                                                                                                                                                                                                                                                                                                                                                                                                                                                                                                                                                                                                                                                                                                                                                                                                                                                                                                                                                                                                                                                                                                                                                                                                                                                                                                                                                                                                                                                                                                                                                                                                                                                                                                                                                                                                                                                                                                                                                                                                                                                                                                                                                                                                                                                                                                                                                                                                                                                                                                                                                                                                                                                                                                                                                                                                                                                                                                                                                                                                                                                                                                                                                                                                                                                                                                                                                                                                                                                                                                                                                                                                                                                                                                                                                                                                                                                                                                                                                                                                                                                                                                                                                                                                                                                                                                                                                                                                                                                                                                                                                                                                                                                                                                                                                                                                                                                                                                                                                                                                                                                                                                                                                                                                                                                                                                                                                                                                                                                                                                                                                                                                                                                                                                                                                                                                                                                                                                                                                                                                                                                                                                                                                                                                                                                                                                                                                                                                                                                                                                                                                                                                                                                                                                                                                                                                                                                                                                                                                                                                                                                                                                                                                                                                                                                                                                                                                                                                                                                                                                                                                                                                                                                                                                                                                                                                                                     |                                                                                                                                                                                                                                                                                                                                                                                                                                                                                                                                                                                                                                                                                                                                                                                                                                                                                                                                                                                                                                                                                                                                                                                                                                                                                                                                                                                                                                                                                                                                                                                                                                                                                                                                                                                                                                                                                                                                                                                                                                                                                                                                                                                                                                                                                                                                                                                                                                                                                                                                                                                                                                                                                                                                                                                                                                                                                                                                                                                                                                                                                                                                                                                               |                                                                                                                                                                                                                                                                                                                                                                                                                                                                                                                                                                                                                                                                                                                                                                                                                                                                                                                                                                                                                                                                                                                                                                                                                                                                                                                                                                                                                                                                                                                                                                                                                                                                                                                                                                                                                                                                                                                                                                                                                                                                                                                                                                                                                                                                                                                                                                                                                                                                                                                                                                                                        |                                                                                                                                                                                                                                                                                                                                                                                                                                                                                                                                                                                                                                                                                                                                       |                                                                                                                                                                                                                                                                                                                                                                                                                                                                                                                                                                                                                                                                                                                                                                                                                                                                                                                                                                                                                                                                                                                                                                                                                                                                                                                                                                                                                                                                                                                                                                                                                                                                                                                                                                                                                                                                                                                                                                                                                                                                                                                                                                                                                                                                                                                                                                                                                                                                                                                                                                                                                                                                                                                                                                                                                                                                                                                               |                                                                                                                                                                                                                                                                                                                                                                                                                                                                                                                                                                                                                                                                                                                                                                                                                                                                                                                                                                                                                                                                                                                                                                                                                                                                                                                                                                                                                                                                                                                                                                                                                                                                                                                                                                                                                                                                                                                                                                                                                                                                                                                                                                                                                                                                                                                                                                                                                                                                                                                                                                                                                                                                                                                                                                                                                                                                                                                                                                                                                                                                                                                                                                                                                                                                                                                                                                                                                                                                                                                                                                                                                                                                                                                                                                                                                                                                                                                                                                                                                                                                                                                                                                                                                                                                                                                                                                                                                                                                                                                                                                                                                                                                                                                                                                                                                                                                                                                                                                                                                                                                                                                                                                                                                                                                                                                                                                                                                                                                                                                                                                                                                                                                                                                                                                                                                                                                                                                                                                                                                                                                                                                                                                                                                                                                                                                                                                                                                                                                                                                                                                                                                                                                                                                                                                                                                                                                                                                                                                                                                                                                                                                                                                                                                                                                                                                                                                                                                                                                                                                                                                                                                                                                                                                                                                                                                                                                                                                                                                                                                                                                                                                                                                                                                                                                                                                                                                                                                                                                                                                                                                                                                                                                                                                                                                                                                                                                                                                                                                                                                                                                                                                                                                                                                                                                                                                                                                                                                                                                                                                                                                                                                                                                                                                                                                                                                                                                                                                                                                                                                                                                                                                                                                                                                                                                                                                                                                                                                                                                                                                                                                                                                                                                                                                                                                                                                                                                                                                                                                                                                                                                                                                                                                                                                                                                                                                                                                                                                                                                                                                                                                                                                                                                                                                                                                                                                                                                                                                                                                                                                                                                                                                                                                                                                                                                                                                                                                                                                                                                                                                                                                                                                                                                                                                                                                                                                                                                                                                                                                                                                                                                                                                                                                                                                                                                                                                                                                                                                                                                                                                                                                                                                                                                                                                                                                                                                                                                                                                                            |                                                                                                                                                                                                                                                                                                                                                                                                                                                                                                                                                                                                                                                                                                                                                                                                                                                                                                                                                                                                                                                                                                                                                                                                                                                                                                                                                                                                                                                                                                                                                                                                                                                                                                                                                                                                                                                                                                                                                                                                                                                                                                                                                                                                                                                                                                                                                                                                                                                                                                                                                                                                                                                                                                                                                                                                                                                                                                                                                                                                                                         |                                                                                                                                                                                                                                                                                                                                                                                                                                                                                                                                                                                                                                                                                                                                                                                                                                                                                                                                                                                                                                                                                                                                                                                                                                                                                                                                                                                                                                                                                                                                                                                                                                                                                                                                                                                                                                                                                                                                                                                                                                                                                                                                                                                                                                                                                                                                                                                                                                                                                                                                                                                                                                                                                                                                    | L, RUST, D                                                                                                                                                                                                                                                                                                                                                                                                                                                                                                                                                                                                                                                                                                                                                                                                                                                                                                                                                                                                                                                                                                                                                                                                                                                                                                                                                                                                                                                                                                                                                                                                                                                                                                                                                                                                                                                                                                                                                                                                                                                                                                                                                                                                                                                                                                                                                                                                                                                                                                                                                                                                                                                                                                                                                            |                                                                                                                                                                                                                                                                                                                                                                                                                                                                                                                                                                                                                                                                                                                                                                                                                                                                                                                                                                                                                                                                                                                                                                                                                                                                                                                                                                                                                                                                                                                                                                                                                                                                                                                                                                                                                                                                                                                                                                                                                                                                                                                                                                                                                                                                                                                                                                                                                                                                                                                                                                                                                                                                                                                                                                                                                                                                                                                                                                                                                                            |                                                                                                                                                                                                                                                                                                                                                                                                                                                                                                                                                                                                                                                                                                                                                                                                                                                                                                                                                                                                                                                                                                                                                                                                                                                                                                                                                                                                                                                                                                                                                                                                                                                                                                                                                                                                                                                                                                                                                                                                                                                                                                                                                                                                                                                                                                                                                                                                                                                                                                                                                                                                                                                              |                            |
|                                                                                             |                                                                                             |                                                                                                                                                                                                                                                                                                                                                                                                                                                                                                                                                                                                                                                                                                                                                                                                                                                                                                                                                                                                                                                                                                                                                                                                                                                                                                                                                                                                                                                                                                                                                                                                                                                                                                                                                                                                                                                                                                                                                                                                                                                                                                                                                                                                                                                                                                                                                                                                                                                                                                                                                                                                                                                                                                                                                                                                                                                                                                                                                                                                                                                                                                                                                                                                                                                                                                                                                                                                                                                                                                                                                                                                                                                                                                                                                                                                                                                                                                                                                                                                                                                                                                                                                                                                                                                                                                                                                                                                                                                                                                                                                                                                                                                                                                                                                                                                                                                                                                                                                                                                                                                                                                                                                                                                                                                                                                                                                                                                                                                                                                                                                                                                                                                                                                                                                                                                                                                                                                                                                                                                                                                                                                                                                                                                                                                                                                                                                                                                                                                                                                                                                                                                                                                                                                                                                                                                                                                                                                                                                                                                                                                                                                                                                                                                                                                                                                                                                                                                                                                                                                                                                                                                                                                                                                                                                                                                                                                                                                                                                                                                                                                                                                                                                                                                                                                                                                                                                                                                                                                                                                                                                                                                                                                                                                                                                                                                                                                                                                                                                                                                                                                                                                                                                                                                                                                                                                                                                                                                                                                                                                                                                                                                                                                                                                                                                                                                                                                                                                                                                                                                                                                                                                                                                                                                                                                                                                                                                                                                                                                                                                                                                                                                                                                                                                                                                                                                                                                                                                                                                                                                                                                                                                                                                                                                                                                                                                                                                                                                                                                                                                                                     |                                                                                                                                                                                                                                                                                                                                                                                                                                                                                                                                                                                                                                                                                                                                                                                                                                                                                                                                                                                                                                                                                                                                                                                                                                                                                                                                                                                                                                                                                                                                                                                                                                                                                                                                                                                                                                                                                                                                                                                                                                                                                                                                                                                                                                                                                                                                                                                                                                                                                                                                                                                                                                                                                                                                                                                                                                                                                                                                                                                                                                                                                                                                                                                               |                                                                                                                                                                                                                                                                                                                                                                                                                                                                                                                                                                                                                                                                                                                                                                                                                                                                                                                                                                                                                                                                                                                                                                                                                                                                                                                                                                                                                                                                                                                                                                                                                                                                                                                                                                                                                                                                                                                                                                                                                                                                                                                                                                                                                                                                                                                                                                                                                                                                                                                                                                                                        |                                                                                                                                                                                                                                                                                                                                                                                                                                                                                                                                                                                                                                                                                                                                       | OXYGEN                                                                                                                                                                                                                                                                                                                                                                                                                                                                                                                                                                                                                                                                                                                                                                                                                                                                                                                                                                                                                                                                                                                                                                                                                                                                                                                                                                                                                                                                                                                                                                                                                                                                                                                                                                                                                                                                                                                                                                                                                                                                                                                                                                                                                                                                                                                                                                                                                                                                                                                                                                                                                                                                                                                                                                                                                                                                                                                        |                                                                                                                                                                                                                                                                                                                                                                                                                                                                                                                                                                                                                                                                                                                                                                                                                                                                                                                                                                                                                                                                                                                                                                                                                                                                                                                                                                                                                                                                                                                                                                                                                                                                                                                                                                                                                                                                                                                                                                                                                                                                                                                                                                                                                                                                                                                                                                                                                                                                                                                                                                                                                                                                                                                                                                                                                                                                                                                                                                                                                                                                                                                                                                                                                                                                                                                                                                                                                                                                                                                                                                                                                                                                                                                                                                                                                                                                                                                                                                                                                                                                                                                                                                                                                                                                                                                                                                                                                                                                                                                                                                                                                                                                                                                                                                                                                                                                                                                                                                                                                                                                                                                                                                                                                                                                                                                                                                                                                                                                                                                                                                                                                                                                                                                                                                                                                                                                                                                                                                                                                                                                                                                                                                                                                                                                                                                                                                                                                                                                                                                                                                                                                                                                                                                                                                                                                                                                                                                                                                                                                                                                                                                                                                                                                                                                                                                                                                                                                                                                                                                                                                                                                                                                                                                                                                                                                                                                                                                                                                                                                                                                                                                                                                                                                                                                                                                                                                                                                                                                                                                                                                                                                                                                                                                                                                                                                                                                                                                                                                                                                                                                                                                                                                                                                                                                                                                                                                                                                                                                                                                                                                                                                                                                                                                                                                                                                                                                                                                                                                                                                                                                                                                                                                                                                                                                                                                                                                                                                                                                                                                                                                                                                                                                                                                                                                                                                                                                                                                                                                                                                                                                                                                                                                                                                                                                                                                                                                                                                                                                                                                                                                                                                                                                                                                                                                                                                                                                                                                                                                                                                                                                                                                                                                                                                                                                                                                                                                                                                                                                                                                                                                                                                                                                                                                                                                                                                                                                                                                                                                                                                                                                                                                                                                                                                                                                                                                                                                                                                                                                                                                                                                                                                                                                                                                                                                                                                                                                                                                                            |                                                                                                                                                                                                                                                                                                                                                                                                                                                                                                                                                                                                                                                                                                                                                                                                                                                                                                                                                                                                                                                                                                                                                                                                                                                                                                                                                                                                                                                                                                                                                                                                                                                                                                                                                                                                                                                                                                                                                                                                                                                                                                                                                                                                                                                                                                                                                                                                                                                                                                                                                                                                                                                                                                                                                                                                                                                                                                                                                                                                                                         |                                                                                                                                                                                                                                                                                                                                                                                                                                                                                                                                                                                                                                                                                                                                                                                                                                                                                                                                                                                                                                                                                                                                                                                                                                                                                                                                                                                                                                                                                                                                                                                                                                                                                                                                                                                                                                                                                                                                                                                                                                                                                                                                                                                                                                                                                                                                                                                                                                                                                                                                                                                                                                                                                                                                    |                                                                                                                                                                                                                                                                                                                                                                                                                                                                                                                                                                                                                                                                                                                                                                                                                                                                                                                                                                                                                                                                                                                                                                                                                                                                                                                                                                                                                                                                                                                                                                                                                                                                                                                                                                                                                                                                                                                                                                                                                                                                                                                                                                                                                                                                                                                                                                                                                                                                                                                                                                                                                                                                                                                                                                       |                                                                                                                                                                                                                                                                                                                                                                                                                                                                                                                                                                                                                                                                                                                                                                                                                                                                                                                                                                                                                                                                                                                                                                                                                                                                                                                                                                                                                                                                                                                                                                                                                                                                                                                                                                                                                                                                                                                                                                                                                                                                                                                                                                                                                                                                                                                                                                                                                                                                                                                                                                                                                                                                                                                                                                                                                                                                                                                                                                                                                                            |                                                                                                                                                                                                                                                                                                                                                                                                                                                                                                                                                                                                                                                                                                                                                                                                                                                                                                                                                                                                                                                                                                                                                                                                                                                                                                                                                                                                                                                                                                                                                                                                                                                                                                                                                                                                                                                                                                                                                                                                                                                                                                                                                                                                                                                                                                                                                                                                                                                                                                                                                                                                                                                              |                            |
|                                                                                             | 5:                                                                                          |                                                                                                                                                                                                                                                                                                                                                                                                                                                                                                                                                                                                                                                                                                                                                                                                                                                                                                                                                                                                                                                                                                                                                                                                                                                                                                                                                                                                                                                                                                                                                                                                                                                                                                                                                                                                                                                                                                                                                                                                                                                                                                                                                                                                                                                                                                                                                                                                                                                                                                                                                                                                                                                                                                                                                                                                                                                                                                                                                                                                                                                                                                                                                                                                                                                                                                                                                                                                                                                                                                                                                                                                                                                                                                                                                                                                                                                                                                                                                                                                                                                                                                                                                                                                                                                                                                                                                                                                                                                                                                                                                                                                                                                                                                                                                                                                                                                                                                                                                                                                                                                                                                                                                                                                                                                                                                                                                                                                                                                                                                                                                                                                                                                                                                                                                                                                                                                                                                                                                                                                                                                                                                                                                                                                                                                                                                                                                                                                                                                                                                                                                                                                                                                                                                                                                                                                                                                                                                                                                                                                                                                                                                                                                                                                                                                                                                                                                                                                                                                                                                                                                                                                                                                                                                                                                                                                                                                                                                                                                                                                                                                                                                                                                                                                                                                                                                                                                                                                                                                                                                                                                                                                                                                                                                                                                                                                                                                                                                                                                                                                                                                                                                                                                                                                                                                                                                                                                                                                                                                                                                                                                                                                                                                                                                                                                                                                                                                                                                                                                                                                                                                                                                                                                                                                                                                                                                                                                                                                                                                                                                                                                                                                                                                                                                                                                                                                                                                                                                                                                                                                                                                                                                                                                                                                                                                                                                                                                                                                                                                                                                                                     |                                                                                                                                                                                                                                                                                                                                                                                                                                                                                                                                                                                                                                                                                                                                                                                                                                                                                                                                                                                                                                                                                                                                                                                                                                                                                                                                                                                                                                                                                                                                                                                                                                                                                                                                                                                                                                                                                                                                                                                                                                                                                                                                                                                                                                                                                                                                                                                                                                                                                                                                                                                                                                                                                                                                                                                                                                                                                                                                                                                                                                                                                                                                                                                               |                                                                                                                                                                                                                                                                                                                                                                                                                                                                                                                                                                                                                                                                                                                                                                                                                                                                                                                                                                                                                                                                                                                                                                                                                                                                                                                                                                                                                                                                                                                                                                                                                                                                                                                                                                                                                                                                                                                                                                                                                                                                                                                                                                                                                                                                                                                                                                                                                                                                                                                                                                                                        |                                                                                                                                                                                                                                                                                                                                                                                                                                                                                                                                                                                                                                                                                                                                       |                                                                                                                                                                                                                                                                                                                                                                                                                                                                                                                                                                                                                                                                                                                                                                                                                                                                                                                                                                                                                                                                                                                                                                                                                                                                                                                                                                                                                                                                                                                                                                                                                                                                                                                                                                                                                                                                                                                                                                                                                                                                                                                                                                                                                                                                                                                                                                                                                                                                                                                                                                                                                                                                                                                                                                                                                                                                                                                               |                                                                                                                                                                                                                                                                                                                                                                                                                                                                                                                                                                                                                                                                                                                                                                                                                                                                                                                                                                                                                                                                                                                                                                                                                                                                                                                                                                                                                                                                                                                                                                                                                                                                                                                                                                                                                                                                                                                                                                                                                                                                                                                                                                                                                                                                                                                                                                                                                                                                                                                                                                                                                                                                                                                                                                                                                                                                                                                                                                                                                                                                                                                                                                                                                                                                                                                                                                                                                                                                                                                                                                                                                                                                                                                                                                                                                                                                                                                                                                                                                                                                                                                                                                                                                                                                                                                                                                                                                                                                                                                                                                                                                                                                                                                                                                                                                                                                                                                                                                                                                                                                                                                                                                                                                                                                                                                                                                                                                                                                                                                                                                                                                                                                                                                                                                                                                                                                                                                                                                                                                                                                                                                                                                                                                                                                                                                                                                                                                                                                                                                                                                                                                                                                                                                                                                                                                                                                                                                                                                                                                                                                                                                                                                                                                                                                                                                                                                                                                                                                                                                                                                                                                                                                                                                                                                                                                                                                                                                                                                                                                                                                                                                                                                                                                                                                                                                                                                                                                                                                                                                                                                                                                                                                                                                                                                                                                                                                                                                                                                                                                                                                                                                                                                                                                                                                                                                                                                                                                                                                                                                                                                                                                                                                                                                                                                                                                                                                                                                                                                                                                                                                                                                                                                                                                                                                                                                                                                                                                                                                                                                                                                                                                                                                                                                                                                                                                                                                                                                                                                                                                                                                                                                                                                                                                                                                                                                                                                                                                                                                                                                                                                                                                                                                                                                                                                                                                                                                                                                                                                                                                                                                                                                                                                                                                                                                                                                                                                                                                                                                                                                                                                                                                                                                                                                                                                                                                                                                                                                                                                                                                                                                                                                                                                                                                                                                                                                                                                                                                                                                                                                                                                                                                                                                                                                                                                                                                                                                                                                                            |                                                                                                                                                                                                                                                                                                                                                                                                                                                                                                                                                                                                                                                                                                                                                                                                                                                                                                                                                                                                                                                                                                                                                                                                                                                                                                                                                                                                                                                                                                                                                                                                                                                                                                                                                                                                                                                                                                                                                                                                                                                                                                                                                                                                                                                                                                                                                                                                                                                                                                                                                                                                                                                                                                                                                                                                                                                                                                                                                                                                                                         | CLEANED                                                                                                                                                                                                                                                                                                                                                                                                                                                                                                                                                                                                                                                                                                                                                                                                                                                                                                                                                                                                                                                                                                                                                                                                                                                                                                                                                                                                                                                                                                                                                                                                                                                                                                                                                                                                                                                                                                                                                                                                                                                                                                                                                                                                                                                                                                                                                                                                                                                                                                                                                                                                                                                                                                                            | OFF OIL,                                                                                                                                                                                                                                                                                                                                                                                                                                                                                                                                                                                                                                                                                                                                                                                                                                                                                                                                                                                                                                                                                                                                                                                                                                                                                                                                                                                                                                                                                                                                                                                                                                                                                                                                                                                                                                                                                                                                                                                                                                                                                                                                                                                                                                                                                                                                                                                                                                                                                                                                                                                                                                                                                                                                                              | RUST,                                                                                                                                                                                                                                                                                                                                                                                                                                                                                                                                                                                                                                                                                                                                                                                                                                                                                                                                                                                                                                                                                                                                                                                                                                                                                                                                                                                                                                                                                                                                                                                                                                                                                                                                                                                                                                                                                                                                                                                                                                                                                                                                                                                                                                                                                                                                                                                                                                                                                                                                                                                                                                                                                                                                                                                                                                                                                                                                                                                                                                      |                                                                                                                                                                                                                                                                                                                                                                                                                                                                                                                                                                                                                                                                                                                                                                                                                                                                                                                                                                                                                                                                                                                                                                                                                                                                                                                                                                                                                                                                                                                                                                                                                                                                                                                                                                                                                                                                                                                                                                                                                                                                                                                                                                                                                                                                                                                                                                                                                                                                                                                                                                                                                                                              |                            |
|                                                                                             |                                                                                             | DUST                                                                                                                                                                                                                                                                                                                                                                                                                                                                                                                                                                                                                                                                                                                                                                                                                                                                                                                                                                                                                                                                                                                                                                                                                                                                                                                                                                                                                                                                                                                                                                                                                                                                                                                                                                                                                                                                                                                                                                                                                                                                                                                                                                                                                                                                                                                                                                                                                                                                                                                                                                                                                                                                                                                                                                                                                                                                                                                                                                                                                                                                                                                                                                                                                                                                                                                                                                                                                                                                                                                                                                                                                                                                                                                                                                                                                                                                                                                                                                                                                                                                                                                                                                                                                                                                                                                                                                                                                                                                                                                                                                                                                                                                                                                                                                                                                                                                                                                                                                                                                                                                                                                                                                                                                                                                                                                                                                                                                                                                                                                                                                                                                                                                                                                                                                                                                                                                                                                                                                                                                                                                                                                                                                                                                                                                                                                                                                                                                                                                                                                                                                                                                                                                                                                                                                                                                                                                                                                                                                                                                                                                                                                                                                                                                                                                                                                                                                                                                                                                                                                                                                                                                                                                                                                                                                                                                                                                                                                                                                                                                                                                                                                                                                                                                                                                                                                                                                                                                                                                                                                                                                                                                                                                                                                                                                                                                                                                                                                                                                                                                                                                                                                                                                                                                                                                                                                                                                                                                                                                                                                                                                                                                                                                                                                                                                                                                                                                                                                                                                                                                                                                                                                                                                                                                                                                                                                                                                                                                                                                                                                                                                                                                                                                                                                                                                                                                                                                                                                                                                                                                                                                                                                                                                                                                                                                                                                                                                                                                                                                                                                                | AND                                                                                                                                                                                                                                                                                                                                                                                                                                                                                                                                                                                                                                                                                                                                                                                                                                                                                                                                                                                                                                                                                                                                                                                                                                                                                                                                                                                                                                                                                                                                                                                                                                                                                                                                                                                                                                                                                                                                                                                                                                                                                                                                                                                                                                                                                                                                                                                                                                                                                                                                                                                                                                                                                                                                                                                                                                                                                                                                                                                                                                                                                                                                                                                           | OTHER I                                                                                                                                                                                                                                                                                                                                                                                                                                                                                                                                                                                                                                                                                                                                                                                                                                                                                                                                                                                                                                                                                                                                                                                                                                                                                                                                                                                                                                                                                                                                                                                                                                                                                                                                                                                                                                                                                                                                                                                                                                                                                                                                                                                                                                                                                                                                                                                                                                                                                                                                                                                                | FOREIG                                                                                                                                                                                                                                                                                                                                                                                                                                                                                                                                                                                                                                                                                                                                | IN BODIE                                                                                                                                                                                                                                                                                                                                                                                                                                                                                                                                                                                                                                                                                                                                                                                                                                                                                                                                                                                                                                                                                                                                                                                                                                                                                                                                                                                                                                                                                                                                                                                                                                                                                                                                                                                                                                                                                                                                                                                                                                                                                                                                                                                                                                                                                                                                                                                                                                                                                                                                                                                                                                                                                                                                                                                                                                                                                                                      | S BEFOR                                                                                                                                                                                                                                                                                                                                                                                                                                                                                                                                                                                                                                                                                                                                                                                                                                                                                                                                                                                                                                                                                                                                                                                                                                                                                                                                                                                                                                                                                                                                                                                                                                                                                                                                                                                                                                                                                                                                                                                                                                                                                                                                                                                                                                                                                                                                                                                                                                                                                                                                                                                                                                                                                                                                                                                                                                                                                                                                                                                                                                                                                                                                                                                                                                                                                                                                                                                                                                                                                                                                                                                                                                                                                                                                                                                                                                                                                                                                                                                                                                                                                                                                                                                                                                                                                                                                                                                                                                                                                                                                                                                                                                                                                                                                                                                                                                                                                                                                                                                                                                                                                                                                                                                                                                                                                                                                                                                                                                                                                                                                                                                                                                                                                                                                                                                                                                                                                                                                                                                                                                                                                                                                                                                                                                                                                                                                                                                                                                                                                                                                                                                                                                                                                                                                                                                                                                                                                                                                                                                                                                                                                                                                                                                                                                                                                                                                                                                                                                                                                                                                                                                                                                                                                                                                                                                                                                                                                                                                                                                                                                                                                                                                                                                                                                                                                                                                                                                                                                                                                                                                                                                                                                                                                                                                                                                                                                                                                                                                                                                                                                                                                                                                                                                                                                                                                                                                                                                                                                                                                                                                                                                                                                                                                                                                                                                                                                                                                                                                                                                                                                                                                                                                                                                                                                                                                                                                                                                                                                                                                                                                                                                                                                                                                                                                                                                                                                                                                                                                                                                                                                                                                                                                                                                                                                                                                                                                                                                                                                                                                                                                                                                                                                                                                                                                                                                                                                                                                                                                                                                                                                                                                                                                                                                                                                                                                                                                                                                                                                                                                                                                                                                                                                                                                                                                                                                                                                                                                                                                                                                                                                                                                                                                                                                                                                                                                                                                                                                                                                                                                                                                                                                                                                                                                                                                                                                                                                                                                                                                    | E WELDIN                                                                                                                                                                                                                                                                                                                                                                                                                                                                                                                                                                                                                                                                                                                                                                                                                                                                                                                                                                                                                                                                                                                                                                                                                                                                                                                                                                                                                                                                                                                                                                                                                                                                                                                                                                                                                                                                                                                                                                                                                                                                                                                                                                                                                                                                                                                                                                                                                                                                                                                                                                                                                                                                                                                                                                                                                                                                                                                                                                                                                                | G.                                                                                                                                                                                                                                                                                                                                                                                                                                                                                                                                                                                                                                                                                                                                                                                                                                                                                                                                                                                                                                                                                                                                                                                                                                                                                                                                                                                                                                                                                                                                                                                                                                                                                                                                                                                                                                                                                                                                                                                                                                                                                                                                                                                                                                                                                                                                                                                                                                                                                                                                                                                                                                                                                                                                 |                                                                                                                                                                                                                                                                                                                                                                                                                                                                                                                                                                                                                                                                                                                                                                                                                                                                                                                                                                                                                                                                                                                                                                                                                                                                                                                                                                                                                                                                                                                                                                                                                                                                                                                                                                                                                                                                                                                                                                                                                                                                                                                                                                                                                                                                                                                                                                                                                                                                                                                                                                                                                                                                                                                                                                       |                                                                                                                                                                                                                                                                                                                                                                                                                                                                                                                                                                                                                                                                                                                                                                                                                                                                                                                                                                                                                                                                                                                                                                                                                                                                                                                                                                                                                                                                                                                                                                                                                                                                                                                                                                                                                                                                                                                                                                                                                                                                                                                                                                                                                                                                                                                                                                                                                                                                                                                                                                                                                                                                                                                                                                                                                                                                                                                                                                                                                                            |                                                                                                                                                                                                                                                                                                                                                                                                                                                                                                                                                                                                                                                                                                                                                                                                                                                                                                                                                                                                                                                                                                                                                                                                                                                                                                                                                                                                                                                                                                                                                                                                                                                                                                                                                                                                                                                                                                                                                                                                                                                                                                                                                                                                                                                                                                                                                                                                                                                                                                                                                                                                                                                              | -                          |
|                                                                                             |                                                                                             |                                                                                                                                                                                                                                                                                                                                                                                                                                                                                                                                                                                                                                                                                                                                                                                                                                                                                                                                                                                                                                                                                                                                                                                                                                                                                                                                                                                                                                                                                                                                                                                                                                                                                                                                                                                                                                                                                                                                                                                                                                                                                                                                                                                                                                                                                                                                                                                                                                                                                                                                                                                                                                                                                                                                                                                                                                                                                                                                                                                                                                                                                                                                                                                                                                                                                                                                                                                                                                                                                                                                                                                                                                                                                                                                                                                                                                                                                                                                                                                                                                                                                                                                                                                                                                                                                                                                                                                                                                                                                                                                                                                                                                                                                                                                                                                                                                                                                                                                                                                                                                                                                                                                                                                                                                                                                                                                                                                                                                                                                                                                                                                                                                                                                                                                                                                                                                                                                                                                                                                                                                                                                                                                                                                                                                                                                                                                                                                                                                                                                                                                                                                                                                                                                                                                                                                                                                                                                                                                                                                                                                                                                                                                                                                                                                                                                                                                                                                                                                                                                                                                                                                                                                                                                                                                                                                                                                                                                                                                                                                                                                                                                                                                                                                                                                                                                                                                                                                                                                                                                                                                                                                                                                                                                                                                                                                                                                                                                                                                                                                                                                                                                                                                                                                                                                                                                                                                                                                                                                                                                                                                                                                                                                                                                                                                                                                                                                                                                                                                                                                                                                                                                                                                                                                                                                                                                                                                                                                                                                                                                                                                                                                                                                                                                                                                                                                                                                                                                                                                                                                                                                                                                                                                                                                                                                                                                                                                                                                                                                                                                                                                     |                                                                                                                                                                                                                                                                                                                                                                                                                                                                                                                                                                                                                                                                                                                                                                                                                                                                                                                                                                                                                                                                                                                                                                                                                                                                                                                                                                                                                                                                                                                                                                                                                                                                                                                                                                                                                                                                                                                                                                                                                                                                                                                                                                                                                                                                                                                                                                                                                                                                                                                                                                                                                                                                                                                                                                                                                                                                                                                                                                                                                                                                                                                                                                                               |                                                                                                                                                                                                                                                                                                                                                                                                                                                                                                                                                                                                                                                                                                                                                                                                                                                                                                                                                                                                                                                                                                                                                                                                                                                                                                                                                                                                                                                                                                                                                                                                                                                                                                                                                                                                                                                                                                                                                                                                                                                                                                                                                                                                                                                                                                                                                                                                                                                                                                                                                                                                        |                                                                                                                                                                                                                                                                                                                                                                                                                                                                                                                                                                                                                                                                                                                                       |                                                                                                                                                                                                                                                                                                                                                                                                                                                                                                                                                                                                                                                                                                                                                                                                                                                                                                                                                                                                                                                                                                                                                                                                                                                                                                                                                                                                                                                                                                                                                                                                                                                                                                                                                                                                                                                                                                                                                                                                                                                                                                                                                                                                                                                                                                                                                                                                                                                                                                                                                                                                                                                                                                                                                                                                                                                                                                                               |                                                                                                                                                                                                                                                                                                                                                                                                                                                                                                                                                                                                                                                                                                                                                                                                                                                                                                                                                                                                                                                                                                                                                                                                                                                                                                                                                                                                                                                                                                                                                                                                                                                                                                                                                                                                                                                                                                                                                                                                                                                                                                                                                                                                                                                                                                                                                                                                                                                                                                                                                                                                                                                                                                                                                                                                                                                                                                                                                                                                                                                                                                                                                                                                                                                                                                                                                                                                                                                                                                                                                                                                                                                                                                                                                                                                                                                                                                                                                                                                                                                                                                                                                                                                                                                                                                                                                                                                                                                                                                                                                                                                                                                                                                                                                                                                                                                                                                                                                                                                                                                                                                                                                                                                                                                                                                                                                                                                                                                                                                                                                                                                                                                                                                                                                                                                                                                                                                                                                                                                                                                                                                                                                                                                                                                                                                                                                                                                                                                                                                                                                                                                                                                                                                                                                                                                                                                                                                                                                                                                                                                                                                                                                                                                                                                                                                                                                                                                                                                                                                                                                                                                                                                                                                                                                                                                                                                                                                                                                                                                                                                                                                                                                                                                                                                                                                                                                                                                                                                                                                                                                                                                                                                                                                                                                                                                                                                                                                                                                                                                                                                                                                                                                                                                                                                                                                                                                                                                                                                                                                                                                                                                                                                                                                                                                                                                                                                                                                                                                                                                                                                                                                                                                                                                                                                                                                                                                                                                                                                                                                                                                                                                                                                                                                                                                                                                                                                                                                                                                                                                                                                                                                                                                                                                                                                                                                                                                                                                                                                                                                                                                                                                                                                                                                                                                                                                                                                                                                                                                                                                                                                                                                                                                                                                                                                                                                                                                                                                                                                                                                                                                                                                                                                                                                                                                                                                                                                                                                                                                                                                                                                                                                                                                                                                                                                                                                                                                                                                                                                                                                                                                                                                                                                                                                                                                                                                                                                                                                                                            |                                                                                                                                                                                                                                                                                                                                                                                                                                                                                                                                                                                                                                                                                                                                                                                                                                                                                                                                                                                                                                                                                                                                                                                                                                                                                                                                                                                                                                                                                                                                                                                                                                                                                                                                                                                                                                                                                                                                                                                                                                                                                                                                                                                                                                                                                                                                                                                                                                                                                                                                                                                                                                                                                                                                                                                                                                                                                                                                                                                                                                         |                                                                                                                                                                                                                                                                                                                                                                                                                                                                                                                                                                                                                                                                                                                                                                                                                                                                                                                                                                                                                                                                                                                                                                                                                                                                                                                                                                                                                                                                                                                                                                                                                                                                                                                                                                                                                                                                                                                                                                                                                                                                                                                                                                                                                                                                                                                                                                                                                                                                                                                                                                                                                                                                                                                                    |                                                                                                                                                                                                                                                                                                                                                                                                                                                                                                                                                                                                                                                                                                                                                                                                                                                                                                                                                                                                                                                                                                                                                                                                                                                                                                                                                                                                                                                                                                                                                                                                                                                                                                                                                                                                                                                                                                                                                                                                                                                                                                                                                                                                                                                                                                                                                                                                                                                                                                                                                                                                                                                                                                                                                                       | REMOVE RUS                                                                                                                                                                                                                                                                                                                                                                                                                                                                                                                                                                                                                                                                                                                                                                                                                                                                                                                                                                                                                                                                                                                                                                                                                                                                                                                                                                                                                                                                                                                                                                                                                                                                                                                                                                                                                                                                                                                                                                                                                                                                                                                                                                                                                                                                                                                                                                                                                                                                                                                                                                                                                                                                                                                                                                                                                                                                                                                                                                                                                                 |                                                                                                                                                                                                                                                                                                                                                                                                                                                                                                                                                                                                                                                                                                                                                                                                                                                                                                                                                                                                                                                                                                                                                                                                                                                                                                                                                                                                                                                                                                                                                                                                                                                                                                                                                                                                                                                                                                                                                                                                                                                                                                                                                                                                                                                                                                                                                                                                                                                                                                                                                                                                                                                              |                            |
|                                                                                             | /:-                                                                                         |                                                                                                                                                                                                                                                                                                                                                                                                                                                                                                                                                                                                                                                                                                                                                                                                                                                                                                                                                                                                                                                                                                                                                                                                                                                                                                                                                                                                                                                                                                                                                                                                                                                                                                                                                                                                                                                                                                                                                                                                                                                                                                                                                                                                                                                                                                                                                                                                                                                                                                                                                                                                                                                                                                                                                                                                                                                                                                                                                                                                                                                                                                                                                                                                                                                                                                                                                                                                                                                                                                                                                                                                                                                                                                                                                                                                                                                                                                                                                                                                                                                                                                                                                                                                                                                                                                                                                                                                                                                                                                                                                                                                                                                                                                                                                                                                                                                                                                                                                                                                                                                                                                                                                                                                                                                                                                                                                                                                                                                                                                                                                                                                                                                                                                                                                                                                                                                                                                                                                                                                                                                                                                                                                                                                                                                                                                                                                                                                                                                                                                                                                                                                                                                                                                                                                                                                                                                                                                                                                                                                                                                                                                                                                                                                                                                                                                                                                                                                                                                                                                                                                                                                                                                                                                                                                                                                                                                                                                                                                                                                                                                                                                                                                                                                                                                                                                                                                                                                                                                                                                                                                                                                                                                                                                                                                                                                                                                                                                                                                                                                                                                                                                                                                                                                                                                                                                                                                                                                                                                                                                                                                                                                                                                                                                                                                                                                                                                                                                                                                                                                                                                                                                                                                                                                                                                                                                                                                                                                                                                                                                                                                                                                                                                                                                                                                                                                                                                                                                                                                                                                                                                                                                                                                                                                                                                                                                                                                                                                                                                                                                                                     |                                                                                                                                                                                                                                                                                                                                                                                                                                                                                                                                                                                                                                                                                                                                                                                                                                                                                                                                                                                                                                                                                                                                                                                                                                                                                                                                                                                                                                                                                                                                                                                                                                                                                                                                                                                                                                                                                                                                                                                                                                                                                                                                                                                                                                                                                                                                                                                                                                                                                                                                                                                                                                                                                                                                                                                                                                                                                                                                                                                                                                                                                                                                                                                               |                                                                                                                                                                                                                                                                                                                                                                                                                                                                                                                                                                                                                                                                                                                                                                                                                                                                                                                                                                                                                                                                                                                                                                                                                                                                                                                                                                                                                                                                                                                                                                                                                                                                                                                                                                                                                                                                                                                                                                                                                                                                                                                                                                                                                                                                                                                                                                                                                                                                                                                                                                                                        |                                                                                                                                                                                                                                                                                                                                                                                                                                                                                                                                                                                                                                                                                                                                       |                                                                                                                                                                                                                                                                                                                                                                                                                                                                                                                                                                                                                                                                                                                                                                                                                                                                                                                                                                                                                                                                                                                                                                                                                                                                                                                                                                                                                                                                                                                                                                                                                                                                                                                                                                                                                                                                                                                                                                                                                                                                                                                                                                                                                                                                                                                                                                                                                                                                                                                                                                                                                                                                                                                                                                                                                                                                                                                               |                                                                                                                                                                                                                                                                                                                                                                                                                                                                                                                                                                                                                                                                                                                                                                                                                                                                                                                                                                                                                                                                                                                                                                                                                                                                                                                                                                                                                                                                                                                                                                                                                                                                                                                                                                                                                                                                                                                                                                                                                                                                                                                                                                                                                                                                                                                                                                                                                                                                                                                                                                                                                                                                                                                                                                                                                                                                                                                                                                                                                                                                                                                                                                                                                                                                                                                                                                                                                                                                                                                                                                                                                                                                                                                                                                                                                                                                                                                                                                                                                                                                                                                                                                                                                                                                                                                                                                                                                                                                                                                                                                                                                                                                                                                                                                                                                                                                                                                                                                                                                                                                                                                                                                                                                                                                                                                                                                                                                                                                                                                                                                                                                                                                                                                                                                                                                                                                                                                                                                                                                                                                                                                                                                                                                                                                                                                                                                                                                                                                                                                                                                                                                                                                                                                                                                                                                                                                                                                                                                                                                                                                                                                                                                                                                                                                                                                                                                                                                                                                                                                                                                                                                                                                                                                                                                                                                                                                                                                                                                                                                                                                                                                                                                                                                                                                                                                                                                                                                                                                                                                                                                                                                                                                                                                                                                                                                                                                                                                                                                                                                                                                                                                                                                                                                                                                                                                                                                                                                                                                                                                                                                                                                                                                                                                                                                                                                                                                                                                                                                                                                                                                                                                                                                                                                                                                                                                                                                                                                                                                                                                                                                                                                                                                                                                                                                                                                                                                                                                                                                                                                                                                                                                                                                                                                                                                                                                                                                                                                                                                                                                                                                                                                                                                                                                                                                                                                                                                                                                                                                                                                                                                                                                                                                                                                                                                                                                                                                                                                                                                                                                                                                                                                                                                                                                                                                                                                                                                                                                                                                                                                                                                                                                                                                                                                                                                                                                                                                                                                                                                                                                                                                                                                                                                                                                                                                                                                                                                                                                                            | APPLIED.                                                                                                                                                                                                                                                                                                                                                                                                                                                                                                                                                                                                                                                                                                                                                                                                                                                                                                                                                                                                                                                                                                                                                                                                                                                                                                                                                                                                                                                                                                                                                                                                                                                                                                                                                                                                                                                                                                                                                                                                                                                                                                                                                                                                                                                                                                                                                                                                                                                                                                                                                                                                                                                                                                                                                                                                                                                                                                                                                                                                                                |                                                                                                                                                                                                                                                                                                                                                                                                                                                                                                                                                                                                                                                                                                                                                                                                                                                                                                                                                                                                                                                                                                                                                                                                                                                                                                                                                                                                                                                                                                                                                                                                                                                                                                                                                                                                                                                                                                                                                                                                                                                                                                                                                                                                                                                                                                                                                                                                                                                                                                                                                                                                                                                                                                                                    | RNALLY ON                                                                                                                                                                                                                                                                                                                                                                                                                                                                                                                                                                                                                                                                                                                                                                                                                                                                                                                                                                                                                                                                                                                                                                                                                                                                                                                                                                                                                                                                                                                                                                                                                                                                                                                                                                                                                                                                                                                                                                                                                                                                                                                                                                                                                                                                                                                                                                                                                                                                                                                                                                                                                                                                                                                                                             | JACKET SU                                                                                                                                                                                                                                                                                                                                                                                                                                                                                                                                                                                                                                                                                                                                                                                                                                                                                                                                                                                                                                                                                                                                                                                                                                                                                                                                                                                                                                                                                                                                                                                                                                                                                                                                                                                                                                                                                                                                                                                                                                                                                                                                                                                                                                                                                                                                                                                                                                                                                                                                                                                                                                                                                                                                                                                                                                                                                                                                                                                                                                  | RFACES                                                                                                                                                                                                                                                                                                                                                                                                                                                                                                                                                                                                                                                                                                                                                                                                                                                                                                                                                                                                                                                                                                                                                                                                                                                                                                                                                                                                                                                                                                                                                                                                                                                                                                                                                                                                                                                                                                                                                                                                                                                                                                                                                                                                                                                                                                                                                                                                                                                                                                                                                                                                                                                       |                            |
|                                                                                             | 8:                                                                                          | - CHLO                                                                                                                                                                                                                                                                                                                                                                                                                                                                                                                                                                                                                                                                                                                                                                                                                                                                                                                                                                                                                                                                                                                                                                                                                                                                                                                                                                                                                                                                                                                                                                                                                                                                                                                                                                                                                                                                                                                                                                                                                                                                                                                                                                                                                                                                                                                                                                                                                                                                                                                                                                                                                                                                                                                                                                                                                                                                                                                                                                                                                                                                                                                                                                                                                                                                                                                                                                                                                                                                                                                                                                                                                                                                                                                                                                                                                                                                                                                                                                                                                                                                                                                                                                                                                                                                                                                                                                                                                                                                                                                                                                                                                                                                                                                                                                                                                                                                                                                                                                                                                                                                                                                                                                                                                                                                                                                                                                                                                                                                                                                                                                                                                                                                                                                                                                                                                                                                                                                                                                                                                                                                                                                                                                                                                                                                                                                                                                                                                                                                                                                                                                                                                                                                                                                                                                                                                                                                                                                                                                                                                                                                                                                                                                                                                                                                                                                                                                                                                                                                                                                                                                                                                                                                                                                                                                                                                                                                                                                                                                                                                                                                                                                                                                                                                                                                                                                                                                                                                                                                                                                                                                                                                                                                                                                                                                                                                                                                                                                                                                                                                                                                                                                                                                                                                                                                                                                                                                                                                                                                                                                                                                                                                                                                                                                                                                                                                                                                                                                                                                                                                                                                                                                                                                                                                                                                                                                                                                                                                                                                                                                                                                                                                                                                                                                                                                                                                                                                                                                                                                                                                                                                                                                                                                                                                                                                                                                                                                                                                                                                                                                              | RIDE                                                                                                                                                                                                                                                                                                                                                                                                                                                                                                                                                                                                                                                                                                                                                                                                                                                                                                                                                                                                                                                                                                                                                                                                                                                                                                                                                                                                                                                                                                                                                                                                                                                                                                                                                                                                                                                                                                                                                                                                                                                                                                                                                                                                                                                                                                                                                                                                                                                                                                                                                                                                                                                                                                                                                                                                                                                                                                                                                                                                                                                                                                                                                                                          | CONTENT                                                                                                                                                                                                                                                                                                                                                                                                                                                                                                                                                                                                                                                                                                                                                                                                                                                                                                                                                                                                                                                                                                                                                                                                                                                                                                                                                                                                                                                                                                                                                                                                                                                                                                                                                                                                                                                                                                                                                                                                                                                                                                                                                                                                                                                                                                                                                                                                                                                                                                                                                                                                | FOR                                                                                                                                                                                                                                                                                                                                                                                                                                                                                                                                                                                                                                                                                                                                   | HYDROTE                                                                                                                                                                                                                                                                                                                                                                                                                                                                                                                                                                                                                                                                                                                                                                                                                                                                                                                                                                                                                                                                                                                                                                                                                                                                                                                                                                                                                                                                                                                                                                                                                                                                                                                                                                                                                                                                                                                                                                                                                                                                                                                                                                                                                                                                                                                                                                                                                                                                                                                                                                                                                                                                                                                                                                                                                                                                                                                       | STING W                                                                                                                                                                                                                                                                                                                                                                                                                                                                                                                                                                                                                                                                                                                                                                                                                                                                                                                                                                                                                                                                                                                                                                                                                                                                                                                                                                                                                                                                                                                                                                                                                                                                                                                                                                                                                                                                                                                                                                                                                                                                                                                                                                                                                                                                                                                                                                                                                                                                                                                                                                                                                                                                                                                                                                                                                                                                                                                                                                                                                                                                                                                                                                                                                                                                                                                                                                                                                                                                                                                                                                                                                                                                                                                                                                                                                                                                                                                                                                                                                                                                                                                                                                                                                                                                                                                                                                                                                                                                                                                                                                                                                                                                                                                                                                                                                                                                                                                                                                                                                                                                                                                                                                                                                                                                                                                                                                                                                                                                                                                                                                                                                                                                                                                                                                                                                                                                                                                                                                                                                                                                                                                                                                                                                                                                                                                                                                                                                                                                                                                                                                                                                                                                                                                                                                                                                                                                                                                                                                                                                                                                                                                                                                                                                                                                                                                                                                                                                                                                                                                                                                                                                                                                                                                                                                                                                                                                                                                                                                                                                                                                                                                                                                                                                                                                                                                                                                                                                                                                                                                                                                                                                                                                                                                                                                                                                                                                                                                                                                                                                                                                                                                                                                                                                                                                                                                                                                                                                                                                                                                                                                                                                                                                                                                                                                                                                                                                                                                                                                                                                                                                                                                                                                                                                                                                                                                                                                                                                                                                                                                                                                                                                                                                                                                                                                                                                                                                                                                                                                                                                                                                                                                                                                                                                                                                                                                                                                                                                                                                                                                                                                                                                                                                                                                                                                                                                                                                                                                                                                                                                                                                                                                                                                                                                                                                                                                                                                                                                                                                                                                                                                                                                                                                                                                                                                                                                                                                                                                                                                                                                                                                                                                                                                                                                                                                                                                                                                                                                                                                                                                                                                                                                                                                                                                                                                                                                                                                                                                                    | ATER NOT                                                                                                                                                                                                                                                                                                                                                                                                                                                                                                                                                                                                                                                                                                                                                                                                                                                                                                                                                                                                                                                                                                                                                                                                                                                                                                                                                                                                                                                                                                                                                                                                                                                                                                                                                                                                                                                                                                                                                                                                                                                                                                                                                                                                                                                                                                                                                                                                                                                                                                                                                                                                                                                                                                                                                                                                                                                                                                                                                                                                                                | TO EX                                                                                                                                                                                                                                                                                                                                                                                                                                                                                                                                                                                                                                                                                                                                                                                                                                                                                                                                                                                                                                                                                                                                                                                                                                                                                                                                                                                                                                                                                                                                                                                                                                                                                                                                                                                                                                                                                                                                                                                                                                                                                                                                                                                                                                                                                                                                                                                                                                                                                                                                                                                                                                                                                                                              | CEED 25 F                                                                                                                                                                                                                                                                                                                                                                                                                                                                                                                                                                                                                                                                                                                                                                                                                                                                                                                                                                                                                                                                                                                                                                                                                                                                                                                                                                                                                                                                                                                                                                                                                                                                                                                                                                                                                                                                                                                                                                                                                                                                                                                                                                                                                                                                                                                                                                                                                                                                                                                                                                                                                                                                                                                                                             | PM.                                                                                                                                                                                                                                                                                                                                                                                                                                                                                                                                                                                                                                                                                                                                                                                                                                                                                                                                                                                                                                                                                                                                                                                                                                                                                                                                                                                                                                                                                                                                                                                                                                                                                                                                                                                                                                                                                                                                                                                                                                                                                                                                                                                                                                                                                                                                                                                                                                                                                                                                                                                                                                                                                                                                                                                                                                                                                                                                                                                                                                        |                                                                                                                                                                                                                                                                                                                                                                                                                                                                                                                                                                                                                                                                                                                                                                                                                                                                                                                                                                                                                                                                                                                                                                                                                                                                                                                                                                                                                                                                                                                                                                                                                                                                                                                                                                                                                                                                                                                                                                                                                                                                                                                                                                                                                                                                                                                                                                                                                                                                                                                                                                                                                                                              |                            |
|                                                                                             | 9:                                                                                          |                                                                                                                                                                                                                                                                                                                                                                                                                                                                                                                                                                                                                                                                                                                                                                                                                                                                                                                                                                                                                                                                                                                                                                                                                                                                                                                                                                                                                                                                                                                                                                                                                                                                                                                                                                                                                                                                                                                                                                                                                                                                                                                                                                                                                                                                                                                                                                                                                                                                                                                                                                                                                                                                                                                                                                                                                                                                                                                                                                                                                                                                                                                                                                                                                                                                                                                                                                                                                                                                                                                                                                                                                                                                                                                                                                                                                                                                                                                                                                                                                                                                                                                                                                                                                                                                                                                                                                                                                                                                                                                                                                                                                                                                                                                                                                                                                                                                                                                                                                                                                                                                                                                                                                                                                                                                                                                                                                                                                                                                                                                                                                                                                                                                                                                                                                                                                                                                                                                                                                                                                                                                                                                                                                                                                                                                                                                                                                                                                                                                                                                                                                                                                                                                                                                                                                                                                                                                                                                                                                                                                                                                                                                                                                                                                                                                                                                                                                                                                                                                                                                                                                                                                                                                                                                                                                                                                                                                                                                                                                                                                                                                                                                                                                                                                                                                                                                                                                                                                                                                                                                                                                                                                                                                                                                                                                                                                                                                                                                                                                                                                                                                                                                                                                                                                                                                                                                                                                                                                                                                                                                                                                                                                                                                                                                                                                                                                                                                                                                                                                                                                                                                                                                                                                                                                                                                                                                                                                                                                                                                                                                                                                                                                                                                                                                                                                                                                                                                                                                                                                                                                                                                                                                                                                                                                                                                                                                                                                                                                                                                                                                                     |                                                                                                                                                                                                                                                                                                                                                                                                                                                                                                                                                                                                                                                                                                                                                                                                                                                                                                                                                                                                                                                                                                                                                                                                                                                                                                                                                                                                                                                                                                                                                                                                                                                                                                                                                                                                                                                                                                                                                                                                                                                                                                                                                                                                                                                                                                                                                                                                                                                                                                                                                                                                                                                                                                                                                                                                                                                                                                                                                                                                                                                                                                                                                                                               |                                                                                                                                                                                                                                                                                                                                                                                                                                                                                                                                                                                                                                                                                                                                                                                                                                                                                                                                                                                                                                                                                                                                                                                                                                                                                                                                                                                                                                                                                                                                                                                                                                                                                                                                                                                                                                                                                                                                                                                                                                                                                                                                                                                                                                                                                                                                                                                                                                                                                                                                                                                                        |                                                                                                                                                                                                                                                                                                                                                                                                                                                                                                                                                                                                                                                                                                                                       |                                                                                                                                                                                                                                                                                                                                                                                                                                                                                                                                                                                                                                                                                                                                                                                                                                                                                                                                                                                                                                                                                                                                                                                                                                                                                                                                                                                                                                                                                                                                                                                                                                                                                                                                                                                                                                                                                                                                                                                                                                                                                                                                                                                                                                                                                                                                                                                                                                                                                                                                                                                                                                                                                                                                                                                                                                                                                                                               |                                                                                                                                                                                                                                                                                                                                                                                                                                                                                                                                                                                                                                                                                                                                                                                                                                                                                                                                                                                                                                                                                                                                                                                                                                                                                                                                                                                                                                                                                                                                                                                                                                                                                                                                                                                                                                                                                                                                                                                                                                                                                                                                                                                                                                                                                                                                                                                                                                                                                                                                                                                                                                                                                                                                                                                                                                                                                                                                                                                                                                                                                                                                                                                                                                                                                                                                                                                                                                                                                                                                                                                                                                                                                                                                                                                                                                                                                                                                                                                                                                                                                                                                                                                                                                                                                                                                                                                                                                                                                                                                                                                                                                                                                                                                                                                                                                                                                                                                                                                                                                                                                                                                                                                                                                                                                                                                                                                                                                                                                                                                                                                                                                                                                                                                                                                                                                                                                                                                                                                                                                                                                                                                                                                                                                                                                                                                                                                                                                                                                                                                                                                                                                                                                                                                                                                                                                                                                                                                                                                                                                                                                                                                                                                                                                                                                                                                                                                                                                                                                                                                                                                                                                                                                                                                                                                                                                                                                                                                                                                                                                                                                                                                                                                                                                                                                                                                                                                                                                                                                                                                                                                                                                                                                                                                                                                                                                                                                                                                                                                                                                                                                                                                                                                                                                                                                                                                                                                                                                                                                                                                                                                                                                                                                                                                                                                                                                                                                                                                                                                                                                                                                                                                                                                                                                                                                                                                                                                                                                                                                                                                                                                                                                                                                                                                                                                                                                                                                                                                                                                                                                                                                                                                                                                                                                                                                                                                                                                                                                                                                                                                                                                                                                                                                                                                                                                                                                                                                                                                                                                                                                                                                                                                                                                                                                                                                                                                                                                                                                                                                                                                                                                                                                                                                                                                                                                                                                                                                                                                                                                                                                                                                                                                                                                                                                                                                                                                                                                                                                                                                                                                                                                                                                                                                                                                                                                                                                                                                                                                            |                                                                                                                                                                                                                                                                                                                                                                                                                                                                                                                                                                                                                                                                                                                                                                                                                                                                                                                                                                                                                                                                                                                                                                                                                                                                                                                                                                                                                                                                                                                                                                                                                                                                                                                                                                                                                                                                                                                                                                                                                                                                                                                                                                                                                                                                                                                                                                                                                                                                                                                                                                                                                                                                                                                                                                                                                                                                                                                                                                                                                                         | SOLUTIC                                                                                                                                                                                                                                                                                                                                                                                                                                                                                                                                                                                                                                                                                                                                                                                                                                                                                                                                                                                                                                                                                                                                                                                                                                                                                                                                                                                                                                                                                                                                                                                                                                                                                                                                                                                                                                                                                                                                                                                                                                                                                                                                                                                                                                                                                                                                                                                                                                                                                                                                                                                                                                                                                                                            | ON USING A                                                                                                                                                                                                                                                                                                                                                                                                                                                                                                                                                                                                                                                                                                                                                                                                                                                                                                                                                                                                                                                                                                                                                                                                                                                                                                                                                                                                                                                                                                                                                                                                                                                                                                                                                                                                                                                                                                                                                                                                                                                                                                                                                                                                                                                                                                                                                                                                                                                                                                                                                                                                                                                                                                                                                            | NR                                                                                                                                                                                                                                                                                                                                                                                                                                                                                                                                                                                                                                                                                                                                                                                                                                                                                                                                                                                                                                                                                                                                                                                                                                                                                                                                                                                                                                                                                                                                                                                                                                                                                                                                                                                                                                                                                                                                                                                                                                                                                                                                                                                                                                                                                                                                                                                                                                                                                                                                                                                                                                                                                                                                                                                                                                                                                                                                                                                                                                         |                                                                                                                                                                                                                                                                                                                                                                                                                                                                                                                                                                                                                                                                                                                                                                                                                                                                                                                                                                                                                                                                                                                                                                                                                                                                                                                                                                                                                                                                                                                                                                                                                                                                                                                                                                                                                                                                                                                                                                                                                                                                                                                                                                                                                                                                                                                                                                                                                                                                                                                                                                                                                                                              |                            |
|                                                                                             |                                                                                             |                                                                                                                                                                                                                                                                                                                                                                                                                                                                                                                                                                                                                                                                                                                                                                                                                                                                                                                                                                                                                                                                                                                                                                                                                                                                                                                                                                                                                                                                                                                                                                                                                                                                                                                                                                                                                                                                                                                                                                                                                                                                                                                                                                                                                                                                                                                                                                                                                                                                                                                                                                                                                                                                                                                                                                                                                                                                                                                                                                                                                                                                                                                                                                                                                                                                                                                                                                                                                                                                                                                                                                                                                                                                                                                                                                                                                                                                                                                                                                                                                                                                                                                                                                                                                                                                                                                                                                                                                                                                                                                                                                                                                                                                                                                                                                                                                                                                                                                                                                                                                                                                                                                                                                                                                                                                                                                                                                                                                                                                                                                                                                                                                                                                                                                                                                                                                                                                                                                                                                                                                                                                                                                                                                                                                                                                                                                                                                                                                                                                                                                                                                                                                                                                                                                                                                                                                                                                                                                                                                                                                                                                                                                                                                                                                                                                                                                                                                                                                                                                                                                                                                                                                                                                                                                                                                                                                                                                                                                                                                                                                                                                                                                                                                                                                                                                                                                                                                                                                                                                                                                                                                                                                                                                                                                                                                                                                                                                                                                                                                                                                                                                                                                                                                                                                                                                                                                                                                                                                                                                                                                                                                                                                                                                                                                                                                                                                                                                                                                                                                                                                                                                                                                                                                                                                                                                                                                                                                                                                                                                                                                                                                                                                                                                                                                                                                                                                                                                                                                                                                                                                                                                                                                                                                                                                                                                                                                                                                                                                                                                                                                                     |                                                                                                                                                                                                                                                                                                                                                                                                                                                                                                                                                                                                                                                                                                                                                                                                                                                                                                                                                                                                                                                                                                                                                                                                                                                                                                                                                                                                                                                                                                                                                                                                                                                                                                                                                                                                                                                                                                                                                                                                                                                                                                                                                                                                                                                                                                                                                                                                                                                                                                                                                                                                                                                                                                                                                                                                                                                                                                                                                                                                                                                                                                                                                                                               |                                                                                                                                                                                                                                                                                                                                                                                                                                                                                                                                                                                                                                                                                                                                                                                                                                                                                                                                                                                                                                                                                                                                                                                                                                                                                                                                                                                                                                                                                                                                                                                                                                                                                                                                                                                                                                                                                                                                                                                                                                                                                                                                                                                                                                                                                                                                                                                                                                                                                                                                                                                                        |                                                                                                                                                                                                                                                                                                                                                                                                                                                                                                                                                                                                                                                                                                                                       | TELL TAL                                                                                                                                                                                                                                                                                                                                                                                                                                                                                                                                                                                                                                                                                                                                                                                                                                                                                                                                                                                                                                                                                                                                                                                                                                                                                                                                                                                                                                                                                                                                                                                                                                                                                                                                                                                                                                                                                                                                                                                                                                                                                                                                                                                                                                                                                                                                                                                                                                                                                                                                                                                                                                                                                                                                                                                                                                                                                                                      |                                                                                                                                                                                                                                                                                                                                                                                                                                                                                                                                                                                                                                                                                                                                                                                                                                                                                                                                                                                                                                                                                                                                                                                                                                                                                                                                                                                                                                                                                                                                                                                                                                                                                                                                                                                                                                                                                                                                                                                                                                                                                                                                                                                                                                                                                                                                                                                                                                                                                                                                                                                                                                                                                                                                                                                                                                                                                                                                                                                                                                                                                                                                                                                                                                                                                                                                                                                                                                                                                                                                                                                                                                                                                                                                                                                                                                                                                                                                                                                                                                                                                                                                                                                                                                                                                                                                                                                                                                                                                                                                                                                                                                                                                                                                                                                                                                                                                                                                                                                                                                                                                                                                                                                                                                                                                                                                                                                                                                                                                                                                                                                                                                                                                                                                                                                                                                                                                                                                                                                                                                                                                                                                                                                                                                                                                                                                                                                                                                                                                                                                                                                                                                                                                                                                                                                                                                                                                                                                                                                                                                                                                                                                                                                                                                                                                                                                                                                                                                                                                                                                                                                                                                                                                                                                                                                                                                                                                                                                                                                                                                                                                                                                                                                                                                                                                                                                                                                                                                                                                                                                                                                                                                                                                                                                                                                                                                                                                                                                                                                                                                                                                                                                                                                                                                                                                                                                                                                                                                                                                                                                                                                                                                                                                                                                                                                                                                                                                                                                                                                                                                                                                                                                                                                                                                                                                                                                                                                                                                                                                                                                                                                                                                                                                                                                                                                                                                                                                                                                                                                                                                                                                                                                                                                                                                                                                                                                                                                                                                                                                                                                                                                                                                                                                                                                                                                                                                                                                                                                                                                                                                                                                                                                                                                                                                                                                                                                                                                                                                                                                                                                                                                                                                                                                                                                                                                                                                                                                                                                                                                                                                                                                                                                                                                                                                                                                                                                                                                                                                                                                                                                                                                                                                                                                                                                                                                                                                                                                                                                            |                                                                                                                                                                                                                                                                                                                                                                                                                                                                                                                                                                                                                                                                                                                                                                                                                                                                                                                                                                                                                                                                                                                                                                                                                                                                                                                                                                                                                                                                                                                                                                                                                                                                                                                                                                                                                                                                                                                                                                                                                                                                                                                                                                                                                                                                                                                                                                                                                                                                                                                                                                                                                                                                                                                                                                                                                                                                                                                                                                                                                                         |                                                                                                                                                                                                                                                                                                                                                                                                                                                                                                                                                                                                                                                                                                                                                                                                                                                                                                                                                                                                                                                                                                                                                                                                                                                                                                                                                                                                                                                                                                                                                                                                                                                                                                                                                                                                                                                                                                                                                                                                                                                                                                                                                                                                                                                                                                                                                                                                                                                                                                                                                                                                                                                                                                                                    |                                                                                                                                                                                                                                                                                                                                                                                                                                                                                                                                                                                                                                                                                                                                                                                                                                                                                                                                                                                                                                                                                                                                                                                                                                                                                                                                                                                                                                                                                                                                                                                                                                                                                                                                                                                                                                                                                                                                                                                                                                                                                                                                                                                                                                                                                                                                                                                                                                                                                                                                                                                                                                                                                                                                                                       |                                                                                                                                                                                                                                                                                                                                                                                                                                                                                                                                                                                                                                                                                                                                                                                                                                                                                                                                                                                                                                                                                                                                                                                                                                                                                                                                                                                                                                                                                                                                                                                                                                                                                                                                                                                                                                                                                                                                                                                                                                                                                                                                                                                                                                                                                                                                                                                                                                                                                                                                                                                                                                                                                                                                                                                                                                                                                                                                                                                                                                            |                                                                                                                                                                                                                                                                                                                                                                                                                                                                                                                                                                                                                                                                                                                                                                                                                                                                                                                                                                                                                                                                                                                                                                                                                                                                                                                                                                                                                                                                                                                                                                                                                                                                                                                                                                                                                                                                                                                                                                                                                                                                                                                                                                                                                                                                                                                                                                                                                                                                                                                                                                                                                                                              |                            |
|                                                                                             |                                                                                             |                                                                                                                                                                                                                                                                                                                                                                                                                                                                                                                                                                                                                                                                                                                                                                                                                                                                                                                                                                                                                                                                                                                                                                                                                                                                                                                                                                                                                                                                                                                                                                                                                                                                                                                                                                                                                                                                                                                                                                                                                                                                                                                                                                                                                                                                                                                                                                                                                                                                                                                                                                                                                                                                                                                                                                                                                                                                                                                                                                                                                                                                                                                                                                                                                                                                                                                                                                                                                                                                                                                                                                                                                                                                                                                                                                                                                                                                                                                                                                                                                                                                                                                                                                                                                                                                                                                                                                                                                                                                                                                                                                                                                                                                                                                                                                                                                                                                                                                                                                                                                                                                                                                                                                                                                                                                                                                                                                                                                                                                                                                                                                                                                                                                                                                                                                                                                                                                                                                                                                                                                                                                                                                                                                                                                                                                                                                                                                                                                                                                                                                                                                                                                                                                                                                                                                                                                                                                                                                                                                                                                                                                                                                                                                                                                                                                                                                                                                                                                                                                                                                                                                                                                                                                                                                                                                                                                                                                                                                                                                                                                                                                                                                                                                                                                                                                                                                                                                                                                                                                                                                                                                                                                                                                                                                                                                                                                                                                                                                                                                                                                                                                                                                                                                                                                                                                                                                                                                                                                                                                                                                                                                                                                                                                                                                                                                                                                                                                                                                                                                                                                                                                                                                                                                                                                                                                                                                                                                                                                                                                                                                                                                                                                                                                                                                                                                                                                                                                                                                                                                                                                                                                                                                                                                                                                                                                                                                                                                                                                                                                                                                                     |                                                                                                                                                                                                                                                                                                                                                                                                                                                                                                                                                                                                                                                                                                                                                                                                                                                                                                                                                                                                                                                                                                                                                                                                                                                                                                                                                                                                                                                                                                                                                                                                                                                                                                                                                                                                                                                                                                                                                                                                                                                                                                                                                                                                                                                                                                                                                                                                                                                                                                                                                                                                                                                                                                                                                                                                                                                                                                                                                                                                                                                                                                                                                                                               |                                                                                                                                                                                                                                                                                                                                                                                                                                                                                                                                                                                                                                                                                                                                                                                                                                                                                                                                                                                                                                                                                                                                                                                                                                                                                                                                                                                                                                                                                                                                                                                                                                                                                                                                                                                                                                                                                                                                                                                                                                                                                                                                                                                                                                                                                                                                                                                                                                                                                                                                                                                                        |                                                                                                                                                                                                                                                                                                                                                                                                                                                                                                                                                                                                                                                                                                                                       |                                                                                                                                                                                                                                                                                                                                                                                                                                                                                                                                                                                                                                                                                                                                                                                                                                                                                                                                                                                                                                                                                                                                                                                                                                                                                                                                                                                                                                                                                                                                                                                                                                                                                                                                                                                                                                                                                                                                                                                                                                                                                                                                                                                                                                                                                                                                                                                                                                                                                                                                                                                                                                                                                                                                                                                                                                                                                                                               |                                                                                                                                                                                                                                                                                                                                                                                                                                                                                                                                                                                                                                                                                                                                                                                                                                                                                                                                                                                                                                                                                                                                                                                                                                                                                                                                                                                                                                                                                                                                                                                                                                                                                                                                                                                                                                                                                                                                                                                                                                                                                                                                                                                                                                                                                                                                                                                                                                                                                                                                                                                                                                                                                                                                                                                                                                                                                                                                                                                                                                                                                                                                                                                                                                                                                                                                                                                                                                                                                                                                                                                                                                                                                                                                                                                                                                                                                                                                                                                                                                                                                                                                                                                                                                                                                                                                                                                                                                                                                                                                                                                                                                                                                                                                                                                                                                                                                                                                                                                                                                                                                                                                                                                                                                                                                                                                                                                                                                                                                                                                                                                                                                                                                                                                                                                                                                                                                                                                                                                                                                                                                                                                                                                                                                                                                                                                                                                                                                                                                                                                                                                                                                                                                                                                                                                                                                                                                                                                                                                                                                                                                                                                                                                                                                                                                                                                                                                                                                                                                                                                                                                                                                                                                                                                                                                                                                                                                                                                                                                                                                                                                                                                                                                                                                                                                                                                                                                                                                                                                                                                                                                                                                                                                                                                                                                                                                                                                                                                                                                                                                                                                                                                                                                                                                                                                                                                                                                                                                                                                                                                                                                                                                                                                                                                                                                                                                                                                                                                                                                                                                                                                                                                                                                                                                                                                                                                                                                                                                                                                                                                                                                                                                                                                                                                                                                                                                                                                                                                                                                                                                                                                                                                                                                                                                                                                                                                                                                                                                                                                                                                                                                                                                                                                                                                                                                                                                                                                                                                                                                                                                                                                                                                                                                                                                                                                                                                                                                                                                                                                                                                                                                                                                                                                                                                                                                                                                                                                                                                                                                                                                                                                                                                                                                                                                                                                                                                                                                                                                                                                                                                                                                                                                                                                                                                                                                                                                                                                                                                            |                                                                                                                                                                                                                                                                                                                                                                                                                                                                                                                                                                                                                                                                                                                                                                                                                                                                                                                                                                                                                                                                                                                                                                                                                                                                                                                                                                                                                                                                                                                                                                                                                                                                                                                                                                                                                                                                                                                                                                                                                                                                                                                                                                                                                                                                                                                                                                                                                                                                                                                                                                                                                                                                                                                                                                                                                                                                                                                                                                                                                                         |                                                                                                                                                                                                                                                                                                                                                                                                                                                                                                                                                                                                                                                                                                                                                                                                                                                                                                                                                                                                                                                                                                                                                                                                                                                                                                                                                                                                                                                                                                                                                                                                                                                                                                                                                                                                                                                                                                                                                                                                                                                                                                                                                                                                                                                                                                                                                                                                                                                                                                                                                                                                                                                                                                                                    | ERWISE SP                                                                                                                                                                                                                                                                                                                                                                                                                                                                                                                                                                                                                                                                                                                                                                                                                                                                                                                                                                                                                                                                                                                                                                                                                                                                                                                                                                                                                                                                                                                                                                                                                                                                                                                                                                                                                                                                                                                                                                                                                                                                                                                                                                                                                                                                                                                                                                                                                                                                                                                                                                                                                                                                                                                                                             |                                                                                                                                                                                                                                                                                                                                                                                                                                                                                                                                                                                                                                                                                                                                                                                                                                                                                                                                                                                                                                                                                                                                                                                                                                                                                                                                                                                                                                                                                                                                                                                                                                                                                                                                                                                                                                                                                                                                                                                                                                                                                                                                                                                                                                                                                                                                                                                                                                                                                                                                                                                                                                                                                                                                                                                                                                                                                                                                                                                                                                            |                                                                                                                                                                                                                                                                                                                                                                                                                                                                                                                                                                                                                                                                                                                                                                                                                                                                                                                                                                                                                                                                                                                                                                                                                                                                                                                                                                                                                                                                                                                                                                                                                                                                                                                                                                                                                                                                                                                                                                                                                                                                                                                                                                                                                                                                                                                                                                                                                                                                                                                                                                                                                                                              | F                          |
|                                                                                             |                                                                                             |                                                                                                                                                                                                                                                                                                                                                                                                                                                                                                                                                                                                                                                                                                                                                                                                                                                                                                                                                                                                                                                                                                                                                                                                                                                                                                                                                                                                                                                                                                                                                                                                                                                                                                                                                                                                                                                                                                                                                                                                                                                                                                                                                                                                                                                                                                                                                                                                                                                                                                                                                                                                                                                                                                                                                                                                                                                                                                                                                                                                                                                                                                                                                                                                                                                                                                                                                                                                                                                                                                                                                                                                                                                                                                                                                                                                                                                                                                                                                                                                                                                                                                                                                                                                                                                                                                                                                                                                                                                                                                                                                                                                                                                                                                                                                                                                                                                                                                                                                                                                                                                                                                                                                                                                                                                                                                                                                                                                                                                                                                                                                                                                                                                                                                                                                                                                                                                                                                                                                                                                                                                                                                                                                                                                                                                                                                                                                                                                                                                                                                                                                                                                                                                                                                                                                                                                                                                                                                                                                                                                                                                                                                                                                                                                                                                                                                                                                                                                                                                                                                                                                                                                                                                                                                                                                                                                                                                                                                                                                                                                                                                                                                                                                                                                                                                                                                                                                                                                                                                                                                                                                                                                                                                                                                                                                                                                                                                                                                                                                                                                                                                                                                                                                                                                                                                                                                                                                                                                                                                                                                                                                                                                                                                                                                                                                                                                                                                                                                                                                                                                                                                                                                                                                                                                                                                                                                                                                                                                                                                                                                                                                                                                                                                                                                                                                                                                                                                                                                                                                                                                                                                                                                                                                                                                                                                                                                                                                                                                                                                                                                                                     |                                                                                                                                                                                                                                                                                                                                                                                                                                                                                                                                                                                                                                                                                                                                                                                                                                                                                                                                                                                                                                                                                                                                                                                                                                                                                                                                                                                                                                                                                                                                                                                                                                                                                                                                                                                                                                                                                                                                                                                                                                                                                                                                                                                                                                                                                                                                                                                                                                                                                                                                                                                                                                                                                                                                                                                                                                                                                                                                                                                                                                                                                                                                                                                               |                                                                                                                                                                                                                                                                                                                                                                                                                                                                                                                                                                                                                                                                                                                                                                                                                                                                                                                                                                                                                                                                                                                                                                                                                                                                                                                                                                                                                                                                                                                                                                                                                                                                                                                                                                                                                                                                                                                                                                                                                                                                                                                                                                                                                                                                                                                                                                                                                                                                                                                                                                                                        |                                                                                                                                                                                                                                                                                                                                                                                                                                                                                                                                                                                                                                                                                                                                       |                                                                                                                                                                                                                                                                                                                                                                                                                                                                                                                                                                                                                                                                                                                                                                                                                                                                                                                                                                                                                                                                                                                                                                                                                                                                                                                                                                                                                                                                                                                                                                                                                                                                                                                                                                                                                                                                                                                                                                                                                                                                                                                                                                                                                                                                                                                                                                                                                                                                                                                                                                                                                                                                                                                                                                                                                                                                                                                               |                                                                                                                                                                                                                                                                                                                                                                                                                                                                                                                                                                                                                                                                                                                                                                                                                                                                                                                                                                                                                                                                                                                                                                                                                                                                                                                                                                                                                                                                                                                                                                                                                                                                                                                                                                                                                                                                                                                                                                                                                                                                                                                                                                                                                                                                                                                                                                                                                                                                                                                                                                                                                                                                                                                                                                                                                                                                                                                                                                                                                                                                                                                                                                                                                                                                                                                                                                                                                                                                                                                                                                                                                                                                                                                                                                                                                                                                                                                                                                                                                                                                                                                                                                                                                                                                                                                                                                                                                                                                                                                                                                                                                                                                                                                                                                                                                                                                                                                                                                                                                                                                                                                                                                                                                                                                                                                                                                                                                                                                                                                                                                                                                                                                                                                                                                                                                                                                                                                                                                                                                                                                                                                                                                                                                                                                                                                                                                                                                                                                                                                                                                                                                                                                                                                                                                                                                                                                                                                                                                                                                                                                                                                                                                                                                                                                                                                                                                                                                                                                                                                                                                                                                                                                                                                                                                                                                                                                                                                                                                                                                                                                                                                                                                                                                                                                                                                                                                                                                                                                                                                                                                                                                                                                                                                                                                                                                                                                                                                                                                                                                                                                                                                                                                                                                                                                                                                                                                                                                                                                                                                                                                                                                                                                                                                                                                                                                                                                                                                                                                                                                                                                                                                                                                                                                                                                                                                                                                                                                                                                                                                                                                                                                                                                                                                                                                                                                                                                                                                                                                                                                                                                                                                                                                                                                                                                                                                                                                                                                                                                                                                                                                                                                                                                                                                                                                                                                                                                                                                                                                                                                                                                                                                                                                                                                                                                                                                                                                                                                                                                                                                                                                                                                                                                                                                                                                                                                                                                                                                                                                                                                                                                                                                                                                                                                                                                                                                                                                                                                                                                                                                                                                                                                                                                                                                                                                                                                                                                                                                                            |                                                                                                                                                                                                                                                                                                                                                                                                                                                                                                                                                                                                                                                                                                                                                                                                                                                                                                                                                                                                                                                                                                                                                                                                                                                                                                                                                                                                                                                                                                                                                                                                                                                                                                                                                                                                                                                                                                                                                                                                                                                                                                                                                                                                                                                                                                                                                                                                                                                                                                                                                                                                                                                                                                                                                                                                                                                                                                                                                                                                                                         |                                                                                                                                                                                                                                                                                                                                                                                                                                                                                                                                                                                                                                                                                                                                                                                                                                                                                                                                                                                                                                                                                                                                                                                                                                                                                                                                                                                                                                                                                                                                                                                                                                                                                                                                                                                                                                                                                                                                                                                                                                                                                                                                                                                                                                                                                                                                                                                                                                                                                                                                                                                                                                                                                                                                    | ON TYPE .                                                                                                                                                                                                                                                                                                                                                                                                                                                                                                                                                                                                                                                                                                                                                                                                                                                                                                                                                                                                                                                                                                                                                                                                                                                                                                                                                                                                                                                                                                                                                                                                                                                                                                                                                                                                                                                                                                                                                                                                                                                                                                                                                                                                                                                                                                                                                                                                                                                                                                                                                                                                                                                                                                                                                             |                                                                                                                                                                                                                                                                                                                                                                                                                                                                                                                                                                                                                                                                                                                                                                                                                                                                                                                                                                                                                                                                                                                                                                                                                                                                                                                                                                                                                                                                                                                                                                                                                                                                                                                                                                                                                                                                                                                                                                                                                                                                                                                                                                                                                                                                                                                                                                                                                                                                                                                                                                                                                                                                                                                                                                                                                                                                                                                                                                                                                                            |                                                                                                                                                                                                                                                                                                                                                                                                                                                                                                                                                                                                                                                                                                                                                                                                                                                                                                                                                                                                                                                                                                                                                                                                                                                                                                                                                                                                                                                                                                                                                                                                                                                                                                                                                                                                                                                                                                                                                                                                                                                                                                                                                                                                                                                                                                                                                                                                                                                                                                                                                                                                                                                              |                            |
|                                                                                             |                                                                                             | - ALL I                                                                                                                                                                                                                                                                                                                                                                                                                                                                                                                                                                                                                                                                                                                                                                                                                                                                                                                                                                                                                                                                                                                                                                                                                                                                                                                                                                                                                                                                                                                                                                                                                                                                                                                                                                                                                                                                                                                                                                                                                                                                                                                                                                                                                                                                                                                                                                                                                                                                                                                                                                                                                                                                                                                                                                                                                                                                                                                                                                                                                                                                                                                                                                                                                                                                                                                                                                                                                                                                                                                                                                                                                                                                                                                                                                                                                                                                                                                                                                                                                                                                                                                                                                                                                                                                                                                                                                                                                                                                                                                                                                                                                                                                                                                                                                                                                                                                                                                                                                                                                                                                                                                                                                                                                                                                                                                                                                                                                                                                                                                                                                                                                                                                                                                                                                                                                                                                                                                                                                                                                                                                                                                                                                                                                                                                                                                                                                                                                                                                                                                                                                                                                                                                                                                                                                                                                                                                                                                                                                                                                                                                                                                                                                                                                                                                                                                                                                                                                                                                                                                                                                                                                                                                                                                                                                                                                                                                                                                                                                                                                                                                                                                                                                                                                                                                                                                                                                                                                                                                                                                                                                                                                                                                                                                                                                                                                                                                                                                                                                                                                                                                                                                                                                                                                                                                                                                                                                                                                                                                                                                                                                                                                                                                                                                                                                                                                                                                                                                                                                                                                                                                                                                                                                                                                                                                                                                                                                                                                                                                                                                                                                                                                                                                                                                                                                                                                                                                                                                                                                                                                                                                                                                                                                                                                                                                                                                                                                                                                                                                                                                             | FLANGE                                                                                                                                                                                                                                                                                                                                                                                                                                                                                                                                                                                                                                                                                                                                                                                                                                                                                                                                                                                                                                                                                                                                                                                                                                                                                                                                                                                                                                                                                                                                                                                                                                                                                                                                                                                                                                                                                                                                                                                                                                                                                                                                                                                                                                                                                                                                                                                                                                                                                                                                                                                                                                                                                                                                                                                                                                                                                                                                                                                                                                                                                                                                                                                        | E SHALL                                                                                                                                                                                                                                                                                                                                                                                                                                                                                                                                                                                                                                                                                                                                                                                                                                                                                                                                                                                                                                                                                                                                                                                                                                                                                                                                                                                                                                                                                                                                                                                                                                                                                                                                                                                                                                                                                                                                                                                                                                                                                                                                                                                                                                                                                                                                                                                                                                                                                                                                                                                                | BE A                                                                                                                                                                                                                                                                                                                                                                                                                                                                                                                                                                                                                                                                                                                                  | S PER A                                                                                                                                                                                                                                                                                                                                                                                                                                                                                                                                                                                                                                                                                                                                                                                                                                                                                                                                                                                                                                                                                                                                                                                                                                                                                                                                                                                                                                                                                                                                                                                                                                                                                                                                                                                                                                                                                                                                                                                                                                                                                                                                                                                                                                                                                                                                                                                                                                                                                                                                                                                                                                                                                                                                                                                                                                                                                                                       | NSI B-1                                                                                                                                                                                                                                                                                                                                                                                                                                                                                                                                                                                                                                                                                                                                                                                                                                                                                                                                                                                                                                                                                                                                                                                                                                                                                                                                                                                                                                                                                                                                                                                                                                                                                                                                                                                                                                                                                                                                                                                                                                                                                                                                                                                                                                                                                                                                                                                                                                                                                                                                                                                                                                                                                                                                                                                                                                                                                                                                                                                                                                                                                                                                                                                                                                                                                                                                                                                                                                                                                                                                                                                                                                                                                                                                                                                                                                                                                                                                                                                                                                                                                                                                                                                                                                                                                                                                                                                                                                                                                                                                                                                                                                                                                                                                                                                                                                                                                                                                                                                                                                                                                                                                                                                                                                                                                                                                                                                                                                                                                                                                                                                                                                                                                                                                                                                                                                                                                                                                                                                                                                                                                                                                                                                                                                                                                                                                                                                                                                                                                                                                                                                                                                                                                                                                                                                                                                                                                                                                                                                                                                                                                                                                                                                                                                                                                                                                                                                                                                                                                                                                                                                                                                                                                                                                                                                                                                                                                                                                                                                                                                                                                                                                                                                                                                                                                                                                                                                                                                                                                                                                                                                                                                                                                                                                                                                                                                                                                                                                                                                                                                                                                                                                                                                                                                                                                                                                                                                                                                                                                                                                                                                                                                                                                                                                                                                                                                                                                                                                                                                                                                                                                                                                                                                                                                                                                                                                                                                                                                                                                                                                                                                                                                                                                                                                                                                                                                                                                                                                                                                                                                                                                                                                                                                                                                                                                                                                                                                                                                                                                                                                                                                                                                                                                                                                                                                                                                                                                                                                                                                                                                                                                                                                                                                                                                                                                                                                                                                                                                                                                                                                                                                                                                                                                                                                                                                                                                                                                                                                                                                                                                                                                                                                                                                                                                                                                                                                                                                                                                                                                                                                                                                                                                                                                                                                                                                                                                                                                                                                    | 6.5 SERR                                                                                                                                                                                                                                                                                                                                                                                                                                                                                                                                                                                                                                                                                                                                                                                                                                                                                                                                                                                                                                                                                                                                                                                                                                                                                                                                                                                                                                                                                                                                                                                                                                                                                                                                                                                                                                                                                                                                                                                                                                                                                                                                                                                                                                                                                                                                                                                                                                                                                                                                                                                                                                                                                                                                                                                                                                                                                                                                                                                                                                |                                                                                                                                                                                                                                                                                                                                                                                                                                                                                                                                                                                                                                                                                                                                                                                                                                                                                                                                                                                                                                                                                                                                                                                                                                                                                                                                                                                                                                                                                                                                                                                                                                                                                                                                                                                                                                                                                                                                                                                                                                                                                                                                                                                                                                                                                                                                                                                                                                                                                                                                                                                                                                                                                                                                    |                                                                                                                                                                                                                                                                                                                                                                                                                                                                                                                                                                                                                                                                                                                                                                                                                                                                                                                                                                                                                                                                                                                                                                                                                                                                                                                                                                                                                                                                                                                                                                                                                                                                                                                                                                                                                                                                                                                                                                                                                                                                                                                                                                                                                                                                                                                                                                                                                                                                                                                                                                                                                                                                                                                                                                       | FITTING SHA                                                                                                                                                                                                                                                                                                                                                                                                                                                                                                                                                                                                                                                                                                                                                                                                                                                                                                                                                                                                                                                                                                                                                                                                                                                                                                                                                                                                                                                                                                                                                                                                                                                                                                                                                                                                                                                                                                                                                                                                                                                                                                                                                                                                                                                                                                                                                                                                                                                                                                                                                                                                                                                                                                                                                                                                                                                                                                                                                                                                                                | LL                                                                                                                                                                                                                                                                                                                                                                                                                                                                                                                                                                                                                                                                                                                                                                                                                                                                                                                                                                                                                                                                                                                                                                                                                                                                                                                                                                                                                                                                                                                                                                                                                                                                                                                                                                                                                                                                                                                                                                                                                                                                                                                                                                                                                                                                                                                                                                                                                                                                                                                                                                                                                                                           | 1                          |
|                                                                                             |                                                                                             | BE A                                                                                                                                                                                                                                                                                                                                                                                                                                                                                                                                                                                                                                                                                                                                                                                                                                                                                                                                                                                                                                                                                                                                                                                                                                                                                                                                                                                                                                                                                                                                                                                                                                                                                                                                                                                                                                                                                                                                                                                                                                                                                                                                                                                                                                                                                                                                                                                                                                                                                                                                                                                                                                                                                                                                                                                                                                                                                                                                                                                                                                                                                                                                                                                                                                                                                                                                                                                                                                                                                                                                                                                                                                                                                                                                                                                                                                                                                                                                                                                                                                                                                                                                                                                                                                                                                                                                                                                                                                                                                                                                                                                                                                                                                                                                                                                                                                                                                                                                                                                                                                                                                                                                                                                                                                                                                                                                                                                                                                                                                                                                                                                                                                                                                                                                                                                                                                                                                                                                                                                                                                                                                                                                                                                                                                                                                                                                                                                                                                                                                                                                                                                                                                                                                                                                                                                                                                                                                                                                                                                                                                                                                                                                                                                                                                                                                                                                                                                                                                                                                                                                                                                                                                                                                                                                                                                                                                                                                                                                                                                                                                                                                                                                                                                                                                                                                                                                                                                                                                                                                                                                                                                                                                                                                                                                                                                                                                                                                                                                                                                                                                                                                                                                                                                                                                                                                                                                                                                                                                                                                                                                                                                                                                                                                                                                                                                                                                                                                                                                                                                                                                                                                                                                                                                                                                                                                                                                                                                                                                                                                                                                                                                                                                                                                                                                                                                                                                                                                                                                                                                                                                                                                                                                                                                                                                                                                                                                                                                                                                                                                                                                | S PER                                                                                                                                                                                                                                                                                                                                                                                                                                                                                                                                                                                                                                                                                                                                                                                                                                                                                                                                                                                                                                                                                                                                                                                                                                                                                                                                                                                                                                                                                                                                                                                                                                                                                                                                                                                                                                                                                                                                                                                                                                                                                                                                                                                                                                                                                                                                                                                                                                                                                                                                                                                                                                                                                                                                                                                                                                                                                                                                                                                                                                                                                                                                                                                         | B-16.1                                                                                                                                                                                                                                                                                                                                                                                                                                                                                                                                                                                                                                                                                                                                                                                                                                                                                                                                                                                                                                                                                                                                                                                                                                                                                                                                                                                                                                                                                                                                                                                                                                                                                                                                                                                                                                                                                                                                                                                                                                                                                                                                                                                                                                                                                                                                                                                                                                                                                                                                                                                                 | 11 UNI                                                                                                                                                                                                                                                                                                                                                                                                                                                                                                                                                                                                                                                                                                                                | LESS OTH                                                                                                                                                                                                                                                                                                                                                                                                                                                                                                                                                                                                                                                                                                                                                                                                                                                                                                                                                                                                                                                                                                                                                                                                                                                                                                                                                                                                                                                                                                                                                                                                                                                                                                                                                                                                                                                                                                                                                                                                                                                                                                                                                                                                                                                                                                                                                                                                                                                                                                                                                                                                                                                                                                                                                                                                                                                                                                                      | IERWISE                                                                                                                                                                                                                                                                                                                                                                                                                                                                                                                                                                                                                                                                                                                                                                                                                                                                                                                                                                                                                                                                                                                                                                                                                                                                                                                                                                                                                                                                                                                                                                                                                                                                                                                                                                                                                                                                                                                                                                                                                                                                                                                                                                                                                                                                                                                                                                                                                                                                                                                                                                                                                                                                                                                                                                                                                                                                                                                                                                                                                                                                                                                                                                                                                                                                                                                                                                                                                                                                                                                                                                                                                                                                                                                                                                                                                                                                                                                                                                                                                                                                                                                                                                                                                                                                                                                                                                                                                                                                                                                                                                                                                                                                                                                                                                                                                                                                                                                                                                                                                                                                                                                                                                                                                                                                                                                                                                                                                                                                                                                                                                                                                                                                                                                                                                                                                                                                                                                                                                                                                                                                                                                                                                                                                                                                                                                                                                                                                                                                                                                                                                                                                                                                                                                                                                                                                                                                                                                                                                                                                                                                                                                                                                                                                                                                                                                                                                                                                                                                                                                                                                                                                                                                                                                                                                                                                                                                                                                                                                                                                                                                                                                                                                                                                                                                                                                                                                                                                                                                                                                                                                                                                                                                                                                                                                                                                                                                                                                                                                                                                                                                                                                                                                                                                                                                                                                                                                                                                                                                                                                                                                                                                                                                                                                                                                                                                                                                                                                                                                                                                                                                                                                                                                                                                                                                                                                                                                                                                                                                                                                                                                                                                                                                                                                                                                                                                                                                                                                                                                                                                                                                                                                                                                                                                                                                                                                                                                                                                                                                                                                                                                                                                                                                                                                                                                                                                                                                                                                                                                                                                                                                                                                                                                                                                                                                                                                                                                                                                                                                                                                                                                                                                                                                                                                                                                                                                                                                                                                                                                                                                                                                                                                                                                                                                                                                                                                                                                                                                                                                                                                                                                                                                                                                                                                                                                                                                                                                                                                                    | NOTED.                                                                                                                                                                                                                                                                                                                                                                                                                                                                                                                                                                                                                                                                                                                                                                                                                                                                                                                                                                                                                                                                                                                                                                                                                                                                                                                                                                                                                                                                                                                                                                                                                                                                                                                                                                                                                                                                                                                                                                                                                                                                                                                                                                                                                                                                                                                                                                                                                                                                                                                                                                                                                                                                                                                                                                                                                                                                                                                                                                                                                                  |                                                                                                                                                                                                                                                                                                                                                                                                                                                                                                                                                                                                                                                                                                                                                                                                                                                                                                                                                                                                                                                                                                                                                                                                                                                                                                                                                                                                                                                                                                                                                                                                                                                                                                                                                                                                                                                                                                                                                                                                                                                                                                                                                                                                                                                                                                                                                                                                                                                                                                                                                                                                                                                                                                                                    |                                                                                                                                                                                                                                                                                                                                                                                                                                                                                                                                                                                                                                                                                                                                                                                                                                                                                                                                                                                                                                                                                                                                                                                                                                                                                                                                                                                                                                                                                                                                                                                                                                                                                                                                                                                                                                                                                                                                                                                                                                                                                                                                                                                                                                                                                                                                                                                                                                                                                                                                                                                                                                                                                                                                                                       |                                                                                                                                                                                                                                                                                                                                                                                                                                                                                                                                                                                                                                                                                                                                                                                                                                                                                                                                                                                                                                                                                                                                                                                                                                                                                                                                                                                                                                                                                                                                                                                                                                                                                                                                                                                                                                                                                                                                                                                                                                                                                                                                                                                                                                                                                                                                                                                                                                                                                                                                                                                                                                                                                                                                                                                                                                                                                                                                                                                                                                            |                                                                                                                                                                                                                                                                                                                                                                                                                                                                                                                                                                                                                                                                                                                                                                                                                                                                                                                                                                                                                                                                                                                                                                                                                                                                                                                                                                                                                                                                                                                                                                                                                                                                                                                                                                                                                                                                                                                                                                                                                                                                                                                                                                                                                                                                                                                                                                                                                                                                                                                                                                                                                                                              | 1                          |
|                                                                                             | 14:                                                                                         |                                                                                                                                                                                                                                                                                                                                                                                                                                                                                                                                                                                                                                                                                                                                                                                                                                                                                                                                                                                                                                                                                                                                                                                                                                                                                                                                                                                                                                                                                                                                                                                                                                                                                                                                                                                                                                                                                                                                                                                                                                                                                                                                                                                                                                                                                                                                                                                                                                                                                                                                                                                                                                                                                                                                                                                                                                                                                                                                                                                                                                                                                                                                                                                                                                                                                                                                                                                                                                                                                                                                                                                                                                                                                                                                                                                                                                                                                                                                                                                                                                                                                                                                                                                                                                                                                                                                                                                                                                                                                                                                                                                                                                                                                                                                                                                                                                                                                                                                                                                                                                                                                                                                                                                                                                                                                                                                                                                                                                                                                                                                                                                                                                                                                                                                                                                                                                                                                                                                                                                                                                                                                                                                                                                                                                                                                                                                                                                                                                                                                                                                                                                                                                                                                                                                                                                                                                                                                                                                                                                                                                                                                                                                                                                                                                                                                                                                                                                                                                                                                                                                                                                                                                                                                                                                                                                                                                                                                                                                                                                                                                                                                                                                                                                                                                                                                                                                                                                                                                                                                                                                                                                                                                                                                                                                                                                                                                                                                                                                                                                                                                                                                                                                                                                                                                                                                                                                                                                                                                                                                                                                                                                                                                                                                                                                                                                                                                                                                                                                                                                                                                                                                                                                                                                                                                                                                                                                                                                                                                                                                                                                                                                                                                                                                                                                                                                                                                                                                                                                                                                                                                                                                                                                                                                                                                                                                                                                                                                                                                                                                                                                     |                                                                                                                                                                                                                                                                                                                                                                                                                                                                                                                                                                                                                                                                                                                                                                                                                                                                                                                                                                                                                                                                                                                                                                                                                                                                                                                                                                                                                                                                                                                                                                                                                                                                                                                                                                                                                                                                                                                                                                                                                                                                                                                                                                                                                                                                                                                                                                                                                                                                                                                                                                                                                                                                                                                                                                                                                                                                                                                                                                                                                                                                                                                                                                                               |                                                                                                                                                                                                                                                                                                                                                                                                                                                                                                                                                                                                                                                                                                                                                                                                                                                                                                                                                                                                                                                                                                                                                                                                                                                                                                                                                                                                                                                                                                                                                                                                                                                                                                                                                                                                                                                                                                                                                                                                                                                                                                                                                                                                                                                                                                                                                                                                                                                                                                                                                                                                        |                                                                                                                                                                                                                                                                                                                                                                                                                                                                                                                                                                                                                                                                                                                                       |                                                                                                                                                                                                                                                                                                                                                                                                                                                                                                                                                                                                                                                                                                                                                                                                                                                                                                                                                                                                                                                                                                                                                                                                                                                                                                                                                                                                                                                                                                                                                                                                                                                                                                                                                                                                                                                                                                                                                                                                                                                                                                                                                                                                                                                                                                                                                                                                                                                                                                                                                                                                                                                                                                                                                                                                                                                                                                                               |                                                                                                                                                                                                                                                                                                                                                                                                                                                                                                                                                                                                                                                                                                                                                                                                                                                                                                                                                                                                                                                                                                                                                                                                                                                                                                                                                                                                                                                                                                                                                                                                                                                                                                                                                                                                                                                                                                                                                                                                                                                                                                                                                                                                                                                                                                                                                                                                                                                                                                                                                                                                                                                                                                                                                                                                                                                                                                                                                                                                                                                                                                                                                                                                                                                                                                                                                                                                                                                                                                                                                                                                                                                                                                                                                                                                                                                                                                                                                                                                                                                                                                                                                                                                                                                                                                                                                                                                                                                                                                                                                                                                                                                                                                                                                                                                                                                                                                                                                                                                                                                                                                                                                                                                                                                                                                                                                                                                                                                                                                                                                                                                                                                                                                                                                                                                                                                                                                                                                                                                                                                                                                                                                                                                                                                                                                                                                                                                                                                                                                                                                                                                                                                                                                                                                                                                                                                                                                                                                                                                                                                                                                                                                                                                                                                                                                                                                                                                                                                                                                                                                                                                                                                                                                                                                                                                                                                                                                                                                                                                                                                                                                                                                                                                                                                                                                                                                                                                                                                                                                                                                                                                                                                                                                                                                                                                                                                                                                                                                                                                                                                                                                                                                                                                                                                                                                                                                                                                                                                                                                                                                                                                                                                                                                                                                                                                                                                                                                                                                                                                                                                                                                                                                                                                                                                                                                                                                                                                                                                                                                                                                                                                                                                                                                                                                                                                                                                                                                                                                                                                                                                                                                                                                                                                                                                                                                                                                                                                                                                                                                                                                                                                                                                                                                                                                                                                                                                                                                                                                                                                                                                                                                                                                                                                                                                                                                                                                                                                                                                                                                                                                                                                                                                                                                                                                                                                                                                                                                                                                                                                                                                                                                                                                                                                                                                                                                                                                                                                                                                                                                                                                                                                                                                                                                                                                                                                                                                                                                                                            |                                                                                                                                                                                                                                                                                                                                                                                                                                                                                                                                                                                                                                                                                                                                                                                                                                                                                                                                                                                                                                                                                                                                                                                                                                                                                                                                                                                                                                                                                                                                                                                                                                                                                                                                                                                                                                                                                                                                                                                                                                                                                                                                                                                                                                                                                                                                                                                                                                                                                                                                                                                                                                                                                                                                                                                                                                                                                                                                                                                                                                         |                                                                                                                                                                                                                                                                                                                                                                                                                                                                                                                                                                                                                                                                                                                                                                                                                                                                                                                                                                                                                                                                                                                                                                                                                                                                                                                                                                                                                                                                                                                                                                                                                                                                                                                                                                                                                                                                                                                                                                                                                                                                                                                                                                                                                                                                                                                                                                                                                                                                                                                                                                                                                                                                                                                                    |                                                                                                                                                                                                                                                                                                                                                                                                                                                                                                                                                                                                                                                                                                                                                                                                                                                                                                                                                                                                                                                                                                                                                                                                                                                                                                                                                                                                                                                                                                                                                                                                                                                                                                                                                                                                                                                                                                                                                                                                                                                                                                                                                                                                                                                                                                                                                                                                                                                                                                                                                                                                                                                                                                                                                                       | URE BEFORE<br>SIDE PRESS                                                                                                                                                                                                                                                                                                                                                                                                                                                                                                                                                                                                                                                                                                                                                                                                                                                                                                                                                                                                                                                                                                                                                                                                                                                                                                                                                                                                                                                                                                                                                                                                                                                                                                                                                                                                                                                                                                                                                                                                                                                                                                                                                                                                                                                                                                                                                                                                                                                                                                                                                                                                                                                                                                                                                                                                                                                                                                                                                                                                                   |                                                                                                                                                                                                                                                                                                                                                                                                                                                                                                                                                                                                                                                                                                                                                                                                                                                                                                                                                                                                                                                                                                                                                                                                                                                                                                                                                                                                                                                                                                                                                                                                                                                                                                                                                                                                                                                                                                                                                                                                                                                                                                                                                                                                                                                                                                                                                                                                                                                                                                                                                                                                                                                              |                            |
|                                                                                             |                                                                                             |                                                                                                                                                                                                                                                                                                                                                                                                                                                                                                                                                                                                                                                                                                                                                                                                                                                                                                                                                                                                                                                                                                                                                                                                                                                                                                                                                                                                                                                                                                                                                                                                                                                                                                                                                                                                                                                                                                                                                                                                                                                                                                                                                                                                                                                                                                                                                                                                                                                                                                                                                                                                                                                                                                                                                                                                                                                                                                                                                                                                                                                                                                                                                                                                                                                                                                                                                                                                                                                                                                                                                                                                                                                                                                                                                                                                                                                                                                                                                                                                                                                                                                                                                                                                                                                                                                                                                                                                                                                                                                                                                                                                                                                                                                                                                                                                                                                                                                                                                                                                                                                                                                                                                                                                                                                                                                                                                                                                                                                                                                                                                                                                                                                                                                                                                                                                                                                                                                                                                                                                                                                                                                                                                                                                                                                                                                                                                                                                                                                                                                                                                                                                                                                                                                                                                                                                                                                                                                                                                                                                                                                                                                                                                                                                                                                                                                                                                                                                                                                                                                                                                                                                                                                                                                                                                                                                                                                                                                                                                                                                                                                                                                                                                                                                                                                                                                                                                                                                                                                                                                                                                                                                                                                                                                                                                                                                                                                                                                                                                                                                                                                                                                                                                                                                                                                                                                                                                                                                                                                                                                                                                                                                                                                                                                                                                                                                                                                                                                                                                                                                                                                                                                                                                                                                                                                                                                                                                                                                                                                                                                                                                                                                                                                                                                                                                                                                                                                                                                                                                                                                                                                                                                                                                                                                                                                                                                                                                                                                                                                                                                                                     |                                                                                                                                                                                                                                                                                                                                                                                                                                                                                                                                                                                                                                                                                                                                                                                                                                                                                                                                                                                                                                                                                                                                                                                                                                                                                                                                                                                                                                                                                                                                                                                                                                                                                                                                                                                                                                                                                                                                                                                                                                                                                                                                                                                                                                                                                                                                                                                                                                                                                                                                                                                                                                                                                                                                                                                                                                                                                                                                                                                                                                                                                                                                                                                               |                                                                                                                                                                                                                                                                                                                                                                                                                                                                                                                                                                                                                                                                                                                                                                                                                                                                                                                                                                                                                                                                                                                                                                                                                                                                                                                                                                                                                                                                                                                                                                                                                                                                                                                                                                                                                                                                                                                                                                                                                                                                                                                                                                                                                                                                                                                                                                                                                                                                                                                                                                                                        |                                                                                                                                                                                                                                                                                                                                                                                                                                                                                                                                                                                                                                                                                                                                       |                                                                                                                                                                                                                                                                                                                                                                                                                                                                                                                                                                                                                                                                                                                                                                                                                                                                                                                                                                                                                                                                                                                                                                                                                                                                                                                                                                                                                                                                                                                                                                                                                                                                                                                                                                                                                                                                                                                                                                                                                                                                                                                                                                                                                                                                                                                                                                                                                                                                                                                                                                                                                                                                                                                                                                                                                                                                                                                               |                                                                                                                                                                                                                                                                                                                                                                                                                                                                                                                                                                                                                                                                                                                                                                                                                                                                                                                                                                                                                                                                                                                                                                                                                                                                                                                                                                                                                                                                                                                                                                                                                                                                                                                                                                                                                                                                                                                                                                                                                                                                                                                                                                                                                                                                                                                                                                                                                                                                                                                                                                                                                                                                                                                                                                                                                                                                                                                                                                                                                                                                                                                                                                                                                                                                                                                                                                                                                                                                                                                                                                                                                                                                                                                                                                                                                                                                                                                                                                                                                                                                                                                                                                                                                                                                                                                                                                                                                                                                                                                                                                                                                                                                                                                                                                                                                                                                                                                                                                                                                                                                                                                                                                                                                                                                                                                                                                                                                                                                                                                                                                                                                                                                                                                                                                                                                                                                                                                                                                                                                                                                                                                                                                                                                                                                                                                                                                                                                                                                                                                                                                                                                                                                                                                                                                                                                                                                                                                                                                                                                                                                                                                                                                                                                                                                                                                                                                                                                                                                                                                                                                                                                                                                                                                                                                                                                                                                                                                                                                                                                                                                                                                                                                                                                                                                                                                                                                                                                                                                                                                                                                                                                                                                                                                                                                                                                                                                                                                                                                                                                                                                                                                                                                                                                                                                                                                                                                                                                                                                                                                                                                                                                                                                                                                                                                                                                                                                                                                                                                                                                                                                                                                                                                                                                                                                                                                                                                                                                                                                                                                                                                                                                                                                                                                                                                                                                                                                                                                                                                                                                                                                                                                                                                                                                                                                                                                                                                                                                                                                                                                                                                                                                                                                                                                                                                                                                                                                                                                                                                                                                                                                                                                                                                                                                                                                                                                                                                                                                                                                                                                                                                                                                                                                                                                                                                                                                                                                                                                                                                                                                                                                                                                                                                                                                                                                                                                                                                                                                                                                                                                                                                                                                                                                                                                                                                                                                                                                                                                                            |                                                                                                                                                                                                                                                                                                                                                                                                                                                                                                                                                                                                                                                                                                                                                                                                                                                                                                                                                                                                                                                                                                                                                                                                                                                                                                                                                                                                                                                                                                                                                                                                                                                                                                                                                                                                                                                                                                                                                                                                                                                                                                                                                                                                                                                                                                                                                                                                                                                                                                                                                                                                                                                                                                                                                                                                                                                                                                                                                                                                                                         |                                                                                                                                                                                                                                                                                                                                                                                                                                                                                                                                                                                                                                                                                                                                                                                                                                                                                                                                                                                                                                                                                                                                                                                                                                                                                                                                                                                                                                                                                                                                                                                                                                                                                                                                                                                                                                                                                                                                                                                                                                                                                                                                                                                                                                                                                                                                                                                                                                                                                                                                                                                                                                                                                                                                    |                                                                                                                                                                                                                                                                                                                                                                                                                                                                                                                                                                                                                                                                                                                                                                                                                                                                                                                                                                                                                                                                                                                                                                                                                                                                                                                                                                                                                                                                                                                                                                                                                                                                                                                                                                                                                                                                                                                                                                                                                                                                                                                                                                                                                                                                                                                                                                                                                                                                                                                                                                                                                                                                                                                                                                       | MATIC TEST T                                                                                                                                                                                                                                                                                                                                                                                                                                                                                                                                                                                                                                                                                                                                                                                                                                                                                                                                                                                                                                                                                                                                                                                                                                                                                                                                                                                                                                                                                                                                                                                                                                                                                                                                                                                                                                                                                                                                                                                                                                                                                                                                                                                                                                                                                                                                                                                                                                                                                                                                                                                                                                                                                                                                                                                                                                                                                                                                                                                                                               |                                                                                                                                                                                                                                                                                                                                                                                                                                                                                                                                                                                                                                                                                                                                                                                                                                                                                                                                                                                                                                                                                                                                                                                                                                                                                                                                                                                                                                                                                                                                                                                                                                                                                                                                                                                                                                                                                                                                                                                                                                                                                                                                                                                                                                                                                                                                                                                                                                                                                                                                                                                                                                                              |                            |
|                                                                                             |                                                                                             |                                                                                                                                                                                                                                                                                                                                                                                                                                                                                                                                                                                                                                                                                                                                                                                                                                                                                                                                                                                                                                                                                                                                                                                                                                                                                                                                                                                                                                                                                                                                                                                                                                                                                                                                                                                                                                                                                                                                                                                                                                                                                                                                                                                                                                                                                                                                                                                                                                                                                                                                                                                                                                                                                                                                                                                                                                                                                                                                                                                                                                                                                                                                                                                                                                                                                                                                                                                                                                                                                                                                                                                                                                                                                                                                                                                                                                                                                                                                                                                                                                                                                                                                                                                                                                                                                                                                                                                                                                                                                                                                                                                                                                                                                                                                                                                                                                                                                                                                                                                                                                                                                                                                                                                                                                                                                                                                                                                                                                                                                                                                                                                                                                                                                                                                                                                                                                                                                                                                                                                                                                                                                                                                                                                                                                                                                                                                                                                                                                                                                                                                                                                                                                                                                                                                                                                                                                                                                                                                                                                                                                                                                                                                                                                                                                                                                                                                                                                                                                                                                                                                                                                                                                                                                                                                                                                                                                                                                                                                                                                                                                                                                                                                                                                                                                                                                                                                                                                                                                                                                                                                                                                                                                                                                                                                                                                                                                                                                                                                                                                                                                                                                                                                                                                                                                                                                                                                                                                                                                                                                                                                                                                                                                                                                                                                                                                                                                                                                                                                                                                                                                                                                                                                                                                                                                                                                                                                                                                                                                                                                                                                                                                                                                                                                                                                                                                                                                                                                                                                                                                                                                                                                                                                                                                                                                                                                                                                                                                                                                                                                                                                     |                                                                                                                                                                                                                                                                                                                                                                                                                                                                                                                                                                                                                                                                                                                                                                                                                                                                                                                                                                                                                                                                                                                                                                                                                                                                                                                                                                                                                                                                                                                                                                                                                                                                                                                                                                                                                                                                                                                                                                                                                                                                                                                                                                                                                                                                                                                                                                                                                                                                                                                                                                                                                                                                                                                                                                                                                                                                                                                                                                                                                                                                                                                                                                                               |                                                                                                                                                                                                                                                                                                                                                                                                                                                                                                                                                                                                                                                                                                                                                                                                                                                                                                                                                                                                                                                                                                                                                                                                                                                                                                                                                                                                                                                                                                                                                                                                                                                                                                                                                                                                                                                                                                                                                                                                                                                                                                                                                                                                                                                                                                                                                                                                                                                                                                                                                                                                        |                                                                                                                                                                                                                                                                                                                                                                                                                                                                                                                                                                                                                                                                                                                                       | SE OF IN                                                                                                                                                                                                                                                                                                                                                                                                                                                                                                                                                                                                                                                                                                                                                                                                                                                                                                                                                                                                                                                                                                                                                                                                                                                                                                                                                                                                                                                                                                                                                                                                                                                                                                                                                                                                                                                                                                                                                                                                                                                                                                                                                                                                                                                                                                                                                                                                                                                                                                                                                                                                                                                                                                                                                                                                                                                                                                                      |                                                                                                                                                                                                                                                                                                                                                                                                                                                                                                                                                                                                                                                                                                                                                                                                                                                                                                                                                                                                                                                                                                                                                                                                                                                                                                                                                                                                                                                                                                                                                                                                                                                                                                                                                                                                                                                                                                                                                                                                                                                                                                                                                                                                                                                                                                                                                                                                                                                                                                                                                                                                                                                                                                                                                                                                                                                                                                                                                                                                                                                                                                                                                                                                                                                                                                                                                                                                                                                                                                                                                                                                                                                                                                                                                                                                                                                                                                                                                                                                                                                                                                                                                                                                                                                                                                                                                                                                                                                                                                                                                                                                                                                                                                                                                                                                                                                                                                                                                                                                                                                                                                                                                                                                                                                                                                                                                                                                                                                                                                                                                                                                                                                                                                                                                                                                                                                                                                                                                                                                                                                                                                                                                                                                                                                                                                                                                                                                                                                                                                                                                                                                                                                                                                                                                                                                                                                                                                                                                                                                                                                                                                                                                                                                                                                                                                                                                                                                                                                                                                                                                                                                                                                                                                                                                                                                                                                                                                                                                                                                                                                                                                                                                                                                                                                                                                                                                                                                                                                                                                                                                                                                                                                                                                                                                                                                                                                                                                                                                                                                                                                                                                                                                                                                                                                                                                                                                                                                                                                                                                                                                                                                                                                                                                                                                                                                                                                                                                                                                                                                                                                                                                                                                                                                                                                                                                                                                                                                                                                                                                                                                                                                                                                                                                                                                                                                                                                                                                                                                                                                                                                                                                                                                                                                                                                                                                                                                                                                                                                                                                                                                                                                                                                                                                                                                                                                                                                                                                                                                                                                                                                                                                                                                                                                                                                                                                                                                                                                                                                                                                                                                                                                                                                                                                                                                                                                                                                                                                                                                                                                                                                                                                                                                                                                                                                                                                                                                                                                                                                                                                                                                                                                                                                                                                                                                                                                                                                                                                                                            |                                                                                                                                                                                                                                                                                                                                                                                                                                                                                                                                                                                                                                                                                                                                                                                                                                                                                                                                                                                                                                                                                                                                                                                                                                                                                                                                                                                                                                                                                                                                                                                                                                                                                                                                                                                                                                                                                                                                                                                                                                                                                                                                                                                                                                                                                                                                                                                                                                                                                                                                                                                                                                                                                                                                                                                                                                                                                                                                                                                                                                         |                                                                                                                                                                                                                                                                                                                                                                                                                                                                                                                                                                                                                                                                                                                                                                                                                                                                                                                                                                                                                                                                                                                                                                                                                                                                                                                                                                                                                                                                                                                                                                                                                                                                                                                                                                                                                                                                                                                                                                                                                                                                                                                                                                                                                                                                                                                                                                                                                                                                                                                                                                                                                                                                                                                                    |                                                                                                                                                                                                                                                                                                                                                                                                                                                                                                                                                                                                                                                                                                                                                                                                                                                                                                                                                                                                                                                                                                                                                                                                                                                                                                                                                                                                                                                                                                                                                                                                                                                                                                                                                                                                                                                                                                                                                                                                                                                                                                                                                                                                                                                                                                                                                                                                                                                                                                                                                                                                                                                                                                                                                                       |                                                                                                                                                                                                                                                                                                                                                                                                                                                                                                                                                                                                                                                                                                                                                                                                                                                                                                                                                                                                                                                                                                                                                                                                                                                                                                                                                                                                                                                                                                                                                                                                                                                                                                                                                                                                                                                                                                                                                                                                                                                                                                                                                                                                                                                                                                                                                                                                                                                                                                                                                                                                                                                                                                                                                                                                                                                                                                                                                                                                                                            |                                                                                                                                                                                                                                                                                                                                                                                                                                                                                                                                                                                                                                                                                                                                                                                                                                                                                                                                                                                                                                                                                                                                                                                                                                                                                                                                                                                                                                                                                                                                                                                                                                                                                                                                                                                                                                                                                                                                                                                                                                                                                                                                                                                                                                                                                                                                                                                                                                                                                                                                                                                                                                                              |                            |
|                                                                                             | 15:                                                                                         |                                                                                                                                                                                                                                                                                                                                                                                                                                                                                                                                                                                                                                                                                                                                                                                                                                                                                                                                                                                                                                                                                                                                                                                                                                                                                                                                                                                                                                                                                                                                                                                                                                                                                                                                                                                                                                                                                                                                                                                                                                                                                                                                                                                                                                                                                                                                                                                                                                                                                                                                                                                                                                                                                                                                                                                                                                                                                                                                                                                                                                                                                                                                                                                                                                                                                                                                                                                                                                                                                                                                                                                                                                                                                                                                                                                                                                                                                                                                                                                                                                                                                                                                                                                                                                                                                                                                                                                                                                                                                                                                                                                                                                                                                                                                                                                                                                                                                                                                                                                                                                                                                                                                                                                                                                                                                                                                                                                                                                                                                                                                                                                                                                                                                                                                                                                                                                                                                                                                                                                                                                                                                                                                                                                                                                                                                                                                                                                                                                                                                                                                                                                                                                                                                                                                                                                                                                                                                                                                                                                                                                                                                                                                                                                                                                                                                                                                                                                                                                                                                                                                                                                                                                                                                                                                                                                                                                                                                                                                                                                                                                                                                                                                                                                                                                                                                                                                                                                                                                                                                                                                                                                                                                                                                                                                                                                                                                                                                                                                                                                                                                                                                                                                                                                                                                                                                                                                                                                                                                                                                                                                                                                                                                                                                                                                                                                                                                                                                                                                                                                                                                                                                                                                                                                                                                                                                                                                                                                                                                                                                                                                                                                                                                                                                                                                                                                                                                                                                                                                                                                                                                                                                                                                                                                                                                                                                                                                                                                                                                                                                                                                     |                                                                                                                                                                                                                                                                                                                                                                                                                                                                                                                                                                                                                                                                                                                                                                                                                                                                                                                                                                                                                                                                                                                                                                                                                                                                                                                                                                                                                                                                                                                                                                                                                                                                                                                                                                                                                                                                                                                                                                                                                                                                                                                                                                                                                                                                                                                                                                                                                                                                                                                                                                                                                                                                                                                                                                                                                                                                                                                                                                                                                                                                                                                                                                                               |                                                                                                                                                                                                                                                                                                                                                                                                                                                                                                                                                                                                                                                                                                                                                                                                                                                                                                                                                                                                                                                                                                                                                                                                                                                                                                                                                                                                                                                                                                                                                                                                                                                                                                                                                                                                                                                                                                                                                                                                                                                                                                                                                                                                                                                                                                                                                                                                                                                                                                                                                                                                        |                                                                                                                                                                                                                                                                                                                                                                                                                                                                                                                                                                                                                                                                                                                                       |                                                                                                                                                                                                                                                                                                                                                                                                                                                                                                                                                                                                                                                                                                                                                                                                                                                                                                                                                                                                                                                                                                                                                                                                                                                                                                                                                                                                                                                                                                                                                                                                                                                                                                                                                                                                                                                                                                                                                                                                                                                                                                                                                                                                                                                                                                                                                                                                                                                                                                                                                                                                                                                                                                                                                                                                                                                                                                                               | Y SUPPO                                                                                                                                                                                                                                                                                                                                                                                                                                                                                                                                                                                                                                                                                                                                                                                                                                                                                                                                                                                                                                                                                                                                                                                                                                                                                                                                                                                                                                                                                                                                                                                                                                                                                                                                                                                                                                                                                                                                                                                                                                                                                                                                                                                                                                                                                                                                                                                                                                                                                                                                                                                                                                                                                                                                                                                                                                                                                                                                                                                                                                                                                                                                                                                                                                                                                                                                                                                                                                                                                                                                                                                                                                                                                                                                                                                                                                                                                                                                                                                                                                                                                                                                                                                                                                                                                                                                                                                                                                                                                                                                                                                                                                                                                                                                                                                                                                                                                                                                                                                                                                                                                                                                                                                                                                                                                                                                                                                                                                                                                                                                                                                                                                                                                                                                                                                                                                                                                                                                                                                                                                                                                                                                                                                                                                                                                                                                                                                                                                                                                                                                                                                                                                                                                                                                                                                                                                                                                                                                                                                                                                                                                                                                                                                                                                                                                                                                                                                                                                                                                                                                                                                                                                                                                                                                                                                                                                                                                                                                                                                                                                                                                                                                                                                                                                                                                                                                                                                                                                                                                                                                                                                                                                                                                                                                                                                                                                                                                                                                                                                                                                                                                                                                                                                                                                                                                                                                                                                                                                                                                                                                                                                                                                                                                                                                                                                                                                                                                                                                                                                                                                                                                                                                                                                                                                                                                                                                                                                                                                                                                                                                                                                                                                                                                                                                                                                                                                                                                                                                                                                                                                                                                                                                                                                                                                                                                                                                                                                                                                                                                                                                                                                                                                                                                                                                                                                                                                                                                                                                                                                                                                                                                                                                                                                                                                                                                                                                                                                                                                                                                                                                                                                                                                                                                                                                                                                                                                                                                                                                                                                                                                                                                                                                                                                                                                                                                                                                                                                                                                                                                                                                                                                                                                                                                                                                                                                                                                                                                                                                    | RTED INS                                                                                                                                                                                                                                                                                                                                                                                                                                                                                                                                                                                                                                                                                                                                                                                                                                                                                                                                                                                                                                                                                                                                                                                                                                                                                                                                                                                                                                                                                                                                                                                                                                                                                                                                                                                                                                                                                                                                                                                                                                                                                                                                                                                                                                                                                                                                                                                                                                                                                                                                                                                                                                                                                                                                                                                                                                                                                                                                                                                                                                | IDE TO                                                                                                                                                                                                                                                                                                                                                                                                                                                                                                                                                                                                                                                                                                                                                                                                                                                                                                                                                                                                                                                                                                                                                                                                                                                                                                                                                                                                                                                                                                                                                                                                                                                                                                                                                                                                                                                                                                                                                                                                                                                                                                                                                                                                                                                                                                                                                                                                                                                                                                                                                                                                                                                                                                                             | RETAIN IN                                                                                                                                                                                                                                                                                                                                                                                                                                                                                                                                                                                                                                                                                                                                                                                                                                                                                                                                                                                                                                                                                                                                                                                                                                                                                                                                                                                                                                                                                                                                                                                                                                                                                                                                                                                                                                                                                                                                                                                                                                                                                                                                                                                                                                                                                                                                                                                                                                                                                                                                                                                                                                                                                                                                                             | POSITION DU                                                                                                                                                                                                                                                                                                                                                                                                                                                                                                                                                                                                                                                                                                                                                                                                                                                                                                                                                                                                                                                                                                                                                                                                                                                                                                                                                                                                                                                                                                                                                                                                                                                                                                                                                                                                                                                                                                                                                                                                                                                                                                                                                                                                                                                                                                                                                                                                                                                                                                                                                                                                                                                                                                                                                                                                                                                                                                                                                                                                                                | JRING                                                                                                                                                                                                                                                                                                                                                                                                                                                                                                                                                                                                                                                                                                                                                                                                                                                                                                                                                                                                                                                                                                                                                                                                                                                                                                                                                                                                                                                                                                                                                                                                                                                                                                                                                                                                                                                                                                                                                                                                                                                                                                                                                                                                                                                                                                                                                                                                                                                                                                                                                                                                                                                        |                            |
|                                                                                             | 16:                                                                                         |                                                                                                                                                                                                                                                                                                                                                                                                                                                                                                                                                                                                                                                                                                                                                                                                                                                                                                                                                                                                                                                                                                                                                                                                                                                                                                                                                                                                                                                                                                                                                                                                                                                                                                                                                                                                                                                                                                                                                                                                                                                                                                                                                                                                                                                                                                                                                                                                                                                                                                                                                                                                                                                                                                                                                                                                                                                                                                                                                                                                                                                                                                                                                                                                                                                                                                                                                                                                                                                                                                                                                                                                                                                                                                                                                                                                                                                                                                                                                                                                                                                                                                                                                                                                                                                                                                                                                                                                                                                                                                                                                                                                                                                                                                                                                                                                                                                                                                                                                                                                                                                                                                                                                                                                                                                                                                                                                                                                                                                                                                                                                                                                                                                                                                                                                                                                                                                                                                                                                                                                                                                                                                                                                                                                                                                                                                                                                                                                                                                                                                                                                                                                                                                                                                                                                                                                                                                                                                                                                                                                                                                                                                                                                                                                                                                                                                                                                                                                                                                                                                                                                                                                                                                                                                                                                                                                                                                                                                                                                                                                                                                                                                                                                                                                                                                                                                                                                                                                                                                                                                                                                                                                                                                                                                                                                                                                                                                                                                                                                                                                                                                                                                                                                                                                                                                                                                                                                                                                                                                                                                                                                                                                                                                                                                                                                                                                                                                                                                                                                                                                                                                                                                                                                                                                                                                                                                                                                                                                                                                                                                                                                                                                                                                                                                                                                                                                                                                                                                                                                                                                                                                                                                                                                                                                                                                                                                                                                                                                                                                                                                                                     |                                                                                                                                                                                                                                                                                                                                                                                                                                                                                                                                                                                                                                                                                                                                                                                                                                                                                                                                                                                                                                                                                                                                                                                                                                                                                                                                                                                                                                                                                                                                                                                                                                                                                                                                                                                                                                                                                                                                                                                                                                                                                                                                                                                                                                                                                                                                                                                                                                                                                                                                                                                                                                                                                                                                                                                                                                                                                                                                                                                                                                                                                                                                                                                               | AS PEF                                                                                                                                                                                                                                                                                                                                                                                                                                                                                                                                                                                                                                                                                                                                                                                                                                                                                                                                                                                                                                                                                                                                                                                                                                                                                                                                                                                                                                                                                                                                                                                                                                                                                                                                                                                                                                                                                                                                                                                                                                                                                                                                                                                                                                                                                                                                                                                                                                                                                                                                                                                                 |                                                                                                                                                                                                                                                                                                                                                                                                                                                                                                                                                                                                                                                                                                                                       |                                                                                                                                                                                                                                                                                                                                                                                                                                                                                                                                                                                                                                                                                                                                                                                                                                                                                                                                                                                                                                                                                                                                                                                                                                                                                                                                                                                                                                                                                                                                                                                                                                                                                                                                                                                                                                                                                                                                                                                                                                                                                                                                                                                                                                                                                                                                                                                                                                                                                                                                                                                                                                                                                                                                                                                                                                                                                                                               | PLATES C                                                                                                                                                                                                                                                                                                                                                                                                                                                                                                                                                                                                                                                                                                                                                                                                                                                                                                                                                                                                                                                                                                                                                                                                                                                                                                                                                                                                                                                                                                                                                                                                                                                                                                                                                                                                                                                                                                                                                                                                                                                                                                                                                                                                                                                                                                                                                                                                                                                                                                                                                                                                                                                                                                                                                                                                                                                                                                                                                                                                                                                                                                                                                                                                                                                                                                                                                                                                                                                                                                                                                                                                                                                                                                                                                                                                                                                                                                                                                                                                                                                                                                                                                                                                                                                                                                                                                                                                                                                                                                                                                                                                                                                                                                                                                                                                                                                                                                                                                                                                                                                                                                                                                                                                                                                                                                                                                                                                                                                                                                                                                                                                                                                                                                                                                                                                                                                                                                                                                                                                                                                                                                                                                                                                                                                                                                                                                                                                                                                                                                                                                                                                                                                                                                                                                                                                                                                                                                                                                                                                                                                                                                                                                                                                                                                                                                                                                                                                                                                                                                                                                                                                                                                                                                                                                                                                                                                                                                                                                                                                                                                                                                                                                                                                                                                                                                                                                                                                                                                                                                                                                                                                                                                                                                                                                                                                                                                                                                                                                                                                                                                                                                                                                                                                                                                                                                                                                                                                                                                                                                                                                                                                                                                                                                                                                                                                                                                                                                                                                                                                                                                                                                                                                                                                                                                                                                                                                                                                                                                                                                                                                                                                                                                                                                                                                                                                                                                                                                                                                                                                                                                                                                                                                                                                                                                                                                                                                                                                                                                                                                                                                                                                                                                                                                                                                                                                                                                                                                                                                                                                                                                                                                                                                                                                                                                                                                                                                                                                                                                                                                                                                                                                                                                                                                                                                                                                                                                                                                                                                                                                                                                                                                                                                                                                                                                                                                                                                                                                                                                                                                                                                                                                                                                                                                                                                                                                                                                                                                                                   | F INNER                                                                                                                                                                                                                                                                                                                                                                                                                                                                                                                                                                                                                                                                                                                                                                                                                                                                                                                                                                                                                                                                                                                                                                                                                                                                                                                                                                                                                                                                                                                                                                                                                                                                                                                                                                                                                                                                                                                                                                                                                                                                                                                                                                                                                                                                                                                                                                                                                                                                                                                                                                                                                                                                                                                                                                                                                                                                                                                                                                                                                                 | SHELL                                                                                                                                                                                                                                                                                                                                                                                                                                                                                                                                                                                                                                                                                                                                                                                                                                                                                                                                                                                                                                                                                                                                                                                                                                                                                                                                                                                                                                                                                                                                                                                                                                                                                                                                                                                                                                                                                                                                                                                                                                                                                                                                                                                                                                                                                                                                                                                                                                                                                                                                                                                                                                                                                                                              | & JACKET                                                                                                                                                                                                                                                                                                                                                                                                                                                                                                                                                                                                                                                                                                                                                                                                                                                                                                                                                                                                                                                                                                                                                                                                                                                                                                                                                                                                                                                                                                                                                                                                                                                                                                                                                                                                                                                                                                                                                                                                                                                                                                                                                                                                                                                                                                                                                                                                                                                                                                                                                                                                                                                                                                                                                              | D/ENDS SHA                                                                                                                                                                                                                                                                                                                                                                                                                                                                                                                                                                                                                                                                                                                                                                                                                                                                                                                                                                                                                                                                                                                                                                                                                                                                                                                                                                                                                                                                                                                                                                                                                                                                                                                                                                                                                                                                                                                                                                                                                                                                                                                                                                                                                                                                                                                                                                                                                                                                                                                                                                                                                                                                                                                                                                                                                                                                                                                                                                                                                                 | ALL                                                                                                                                                                                                                                                                                                                                                                                                                                                                                                                                                                                                                                                                                                                                                                                                                                                                                                                                                                                                                                                                                                                                                                                                                                                                                                                                                                                                                                                                                                                                                                                                                                                                                                                                                                                                                                                                                                                                                                                                                                                                                                                                                                                                                                                                                                                                                                                                                                                                                                                                                                                                                                                          |                            |
|                                                                                             |                                                                                             | HAVE                                                                                                                                                                                                                                                                                                                                                                                                                                                                                                                                                                                                                                                                                                                                                                                                                                                                                                                                                                                                                                                                                                                                                                                                                                                                                                                                                                                                                                                                                                                                                                                                                                                                                                                                                                                                                                                                                                                                                                                                                                                                                                                                                                                                                                                                                                                                                                                                                                                                                                                                                                                                                                                                                                                                                                                                                                                                                                                                                                                                                                                                                                                                                                                                                                                                                                                                                                                                                                                                                                                                                                                                                                                                                                                                                                                                                                                                                                                                                                                                                                                                                                                                                                                                                                                                                                                                                                                                                                                                                                                                                                                                                                                                                                                                                                                                                                                                                                                                                                                                                                                                                                                                                                                                                                                                                                                                                                                                                                                                                                                                                                                                                                                                                                                                                                                                                                                                                                                                                                                                                                                                                                                                                                                                                                                                                                                                                                                                                                                                                                                                                                                                                                                                                                                                                                                                                                                                                                                                                                                                                                                                                                                                                                                                                                                                                                                                                                                                                                                                                                                                                                                                                                                                                                                                                                                                                                                                                                                                                                                                                                                                                                                                                                                                                                                                                                                                                                                                                                                                                                                                                                                                                                                                                                                                                                                                                                                                                                                                                                                                                                                                                                                                                                                                                                                                                                                                                                                                                                                                                                                                                                                                                                                                                                                                                                                                                                                                                                                                                                                                                                                                                                                                                                                                                                                                                                                                                                                                                                                                                                                                                                                                                                                                                                                                                                                                                                                                                                                                                                                                                                                                                                                                                                                                                                                                                                                                                                                                                                                                                                                                | MINIM                                                                                                                                                                                                                                                                                                                                                                                                                                                                                                                                                                                                                                                                                                                                                                                                                                                                                                                                                                                                                                                                                                                                                                                                                                                                                                                                                                                                                                                                                                                                                                                                                                                                                                                                                                                                                                                                                                                                                                                                                                                                                                                                                                                                                                                                                                                                                                                                                                                                                                                                                                                                                                                                                                                                                                                                                                                                                                                                                                                                                                                                                                                                                                                         | IUM THIC                                                                                                                                                                                                                                                                                                                                                                                                                                                                                                                                                                                                                                                                                                                                                                                                                                                                                                                                                                                                                                                                                                                                                                                                                                                                                                                                                                                                                                                                                                                                                                                                                                                                                                                                                                                                                                                                                                                                                                                                                                                                                                                                                                                                                                                                                                                                                                                                                                                                                                                                                                                               | CKNESS                                                                                                                                                                                                                                                                                                                                                                                                                                                                                                                                                                                                                                                                                                                                | S INDICAT                                                                                                                                                                                                                                                                                                                                                                                                                                                                                                                                                                                                                                                                                                                                                                                                                                                                                                                                                                                                                                                                                                                                                                                                                                                                                                                                                                                                                                                                                                                                                                                                                                                                                                                                                                                                                                                                                                                                                                                                                                                                                                                                                                                                                                                                                                                                                                                                                                                                                                                                                                                                                                                                                                                                                                                                                                                                                                                     | ED.                                                                                                                                                                                                                                                                                                                                                                                                                                                                                                                                                                                                                                                                                                                                                                                                                                                                                                                                                                                                                                                                                                                                                                                                                                                                                                                                                                                                                                                                                                                                                                                                                                                                                                                                                                                                                                                                                                                                                                                                                                                                                                                                                                                                                                                                                                                                                                                                                                                                                                                                                                                                                                                                                                                                                                                                                                                                                                                                                                                                                                                                                                                                                                                                                                                                                                                                                                                                                                                                                                                                                                                                                                                                                                                                                                                                                                                                                                                                                                                                                                                                                                                                                                                                                                                                                                                                                                                                                                                                                                                                                                                                                                                                                                                                                                                                                                                                                                                                                                                                                                                                                                                                                                                                                                                                                                                                                                                                                                                                                                                                                                                                                                                                                                                                                                                                                                                                                                                                                                                                                                                                                                                                                                                                                                                                                                                                                                                                                                                                                                                                                                                                                                                                                                                                                                                                                                                                                                                                                                                                                                                                                                                                                                                                                                                                                                                                                                                                                                                                                                                                                                                                                                                                                                                                                                                                                                                                                                                                                                                                                                                                                                                                                                                                                                                                                                                                                                                                                                                                                                                                                                                                                                                                                                                                                                                                                                                                                                                                                                                                                                                                                                                                                                                                                                                                                                                                                                                                                                                                                                                                                                                                                                                                                                                                                                                                                                                                                                                                                                                                                                                                                                                                                                                                                                                                                                                                                                                                                                                                                                                                                                                                                                                                                                                                                                                                                                                                                                                                                                                                                                                                                                                                                                                                                                                                                                                                                                                                                                                                                                                                                                                                                                                                                                                                                                                                                                                                                                                                                                                                                                                                                                                                                                                                                                                                                                                                                                                                                                                                                                                                                                                                                                                                                                                                                                                                                                                                                                                                                                                                                                                                                                                                                                                                                                                                                                                                                                                                                                                                                                                                                                                                                                                                                                                                                                                                                                                                                                                                        |                                                                                                                                                                                                                                                                                                                                                                                                                                                                                                                                                                                                                                                                                                                                                                                                                                                                                                                                                                                                                                                                                                                                                                                                                                                                                                                                                                                                                                                                                                                                                                                                                                                                                                                                                                                                                                                                                                                                                                                                                                                                                                                                                                                                                                                                                                                                                                                                                                                                                                                                                                                                                                                                                                                                                                                                                                                                                                                                                                                                                                         |                                                                                                                                                                                                                                                                                                                                                                                                                                                                                                                                                                                                                                                                                                                                                                                                                                                                                                                                                                                                                                                                                                                                                                                                                                                                                                                                                                                                                                                                                                                                                                                                                                                                                                                                                                                                                                                                                                                                                                                                                                                                                                                                                                                                                                                                                                                                                                                                                                                                                                                                                                                                                                                                                                                                    |                                                                                                                                                                                                                                                                                                                                                                                                                                                                                                                                                                                                                                                                                                                                                                                                                                                                                                                                                                                                                                                                                                                                                                                                                                                                                                                                                                                                                                                                                                                                                                                                                                                                                                                                                                                                                                                                                                                                                                                                                                                                                                                                                                                                                                                                                                                                                                                                                                                                                                                                                                                                                                                                                                                                                                       | -                                                                                                                                                                                                                                                                                                                                                                                                                                                                                                                                                                                                                                                                                                                                                                                                                                                                                                                                                                                                                                                                                                                                                                                                                                                                                                                                                                                                                                                                                                                                                                                                                                                                                                                                                                                                                                                                                                                                                                                                                                                                                                                                                                                                                                                                                                                                                                                                                                                                                                                                                                                                                                                                                                                                                                                                                                                                                                                                                                                                                                          |                                                                                                                                                                                                                                                                                                                                                                                                                                                                                                                                                                                                                                                                                                                                                                                                                                                                                                                                                                                                                                                                                                                                                                                                                                                                                                                                                                                                                                                                                                                                                                                                                                                                                                                                                                                                                                                                                                                                                                                                                                                                                                                                                                                                                                                                                                                                                                                                                                                                                                                                                                                                                                                              |                            |
|                                                                                             | 17:                                                                                         |                                                                                                                                                                                                                                                                                                                                                                                                                                                                                                                                                                                                                                                                                                                                                                                                                                                                                                                                                                                                                                                                                                                                                                                                                                                                                                                                                                                                                                                                                                                                                                                                                                                                                                                                                                                                                                                                                                                                                                                                                                                                                                                                                                                                                                                                                                                                                                                                                                                                                                                                                                                                                                                                                                                                                                                                                                                                                                                                                                                                                                                                                                                                                                                                                                                                                                                                                                                                                                                                                                                                                                                                                                                                                                                                                                                                                                                                                                                                                                                                                                                                                                                                                                                                                                                                                                                                                                                                                                                                                                                                                                                                                                                                                                                                                                                                                                                                                                                                                                                                                                                                                                                                                                                                                                                                                                                                                                                                                                                                                                                                                                                                                                                                                                                                                                                                                                                                                                                                                                                                                                                                                                                                                                                                                                                                                                                                                                                                                                                                                                                                                                                                                                                                                                                                                                                                                                                                                                                                                                                                                                                                                                                                                                                                                                                                                                                                                                                                                                                                                                                                                                                                                                                                                                                                                                                                                                                                                                                                                                                                                                                                                                                                                                                                                                                                                                                                                                                                                                                                                                                                                                                                                                                                                                                                                                                                                                                                                                                                                                                                                                                                                                                                                                                                                                                                                                                                                                                                                                                                                                                                                                                                                                                                                                                                                                                                                                                                                                                                                                                                                                                                                                                                                                                                                                                                                                                                                                                                                                                                                                                                                                                                                                                                                                                                                                                                                                                                                                                                                                                                                                                                                                                                                                                                                                                                                                                                                                                                                                                                                                                                     |                                                                                                                                                                                                                                                                                                                                                                                                                                                                                                                                                                                                                                                                                                                                                                                                                                                                                                                                                                                                                                                                                                                                                                                                                                                                                                                                                                                                                                                                                                                                                                                                                                                                                                                                                                                                                                                                                                                                                                                                                                                                                                                                                                                                                                                                                                                                                                                                                                                                                                                                                                                                                                                                                                                                                                                                                                                                                                                                                                                                                                                                                                                                                                                               |                                                                                                                                                                                                                                                                                                                                                                                                                                                                                                                                                                                                                                                                                                                                                                                                                                                                                                                                                                                                                                                                                                                                                                                                                                                                                                                                                                                                                                                                                                                                                                                                                                                                                                                                                                                                                                                                                                                                                                                                                                                                                                                                                                                                                                                                                                                                                                                                                                                                                                                                                                                                        | /side e                                                                                                                                                                                                                                                                                                                                                                                                                                                                                                                                                                                                                                                                                                                               | ELEVATION                                                                                                                                                                                                                                                                                                                                                                                                                                                                                                                                                                                                                                                                                                                                                                                                                                                                                                                                                                                                                                                                                                                                                                                                                                                                                                                                                                                                                                                                                                                                                                                                                                                                                                                                                                                                                                                                                                                                                                                                                                                                                                                                                                                                                                                                                                                                                                                                                                                                                                                                                                                                                                                                                                                                                                                                                                                                                                                     | N DECIDE                                                                                                                                                                                                                                                                                                                                                                                                                                                                                                                                                                                                                                                                                                                                                                                                                                                                                                                                                                                                                                                                                                                                                                                                                                                                                                                                                                                                                                                                                                                                                                                                                                                                                                                                                                                                                                                                                                                                                                                                                                                                                                                                                                                                                                                                                                                                                                                                                                                                                                                                                                                                                                                                                                                                                                                                                                                                                                                                                                                                                                                                                                                                                                                                                                                                                                                                                                                                                                                                                                                                                                                                                                                                                                                                                                                                                                                                                                                                                                                                                                                                                                                                                                                                                                                                                                                                                                                                                                                                                                                                                                                                                                                                                                                                                                                                                                                                                                                                                                                                                                                                                                                                                                                                                                                                                                                                                                                                                                                                                                                                                                                                                                                                                                                                                                                                                                                                                                                                                                                                                                                                                                                                                                                                                                                                                                                                                                                                                                                                                                                                                                                                                                                                                                                                                                                                                                                                                                                                                                                                                                                                                                                                                                                                                                                                                                                                                                                                                                                                                                                                                                                                                                                                                                                                                                                                                                                                                                                                                                                                                                                                                                                                                                                                                                                                                                                                                                                                                                                                                                                                                                                                                                                                                                                                                                                                                                                                                                                                                                                                                                                                                                                                                                                                                                                                                                                                                                                                                                                                                                                                                                                                                                                                                                                                                                                                                                                                                                                                                                                                                                                                                                                                                                                                                                                                                                                                                                                                                                                                                                                                                                                                                                                                                                                                                                                                                                                                                                                                                                                                                                                                                                                                                                                                                                                                                                                                                                                                                                                                                                                                                                                                                                                                                                                                                                                                                                                                                                                                                                                                                                                                                                                                                                                                                                                                                                                                                                                                                                                                                                                                                                                                                                                                                                                                                                                                                                                                                                                                                                                                                                                                                                                                                                                                                                                                                                                                                                                                                                                                                                                                                                                                                                                                                                                                                                                                                                                                                                                                   | S THE CO                                                                                                                                                                                                                                                                                                                                                                                                                                                                                                                                                                                                                                                                                                                                                                                                                                                                                                                                                                                                                                                                                                                                                                                                                                                                                                                                                                                                                                                                                                                                                                                                                                                                                                                                                                                                                                                                                                                                                                                                                                                                                                                                                                                                                                                                                                                                                                                                                                                                                                                                                                                                                                                                                                                                                                                                                                                                                                                                                                                                                                | ORRECT                                                                                                                                                                                                                                                                                                                                                                                                                                                                                                                                                                                                                                                                                                                                                                                                                                                                                                                                                                                                                                                                                                                                                                                                                                                                                                                                                                                                                                                                                                                                                                                                                                                                                                                                                                                                                                                                                                                                                                                                                                                                                                                                                                                                                                                                                                                                                                                                                                                                                                                                                                                                                                                                                                                             | POSITION                                                                                                                                                                                                                                                                                                                                                                                                                                                                                                                                                                                                                                                                                                                                                                                                                                                                                                                                                                                                                                                                                                                                                                                                                                                                                                                                                                                                                                                                                                                                                                                                                                                                                                                                                                                                                                                                                                                                                                                                                                                                                                                                                                                                                                                                                                                                                                                                                                                                                                                                                                                                                                                                                                                                                              | OF NOZZLE                                                                                                                                                                                                                                                                                                                                                                                                                                                                                                                                                                                                                                                                                                                                                                                                                                                                                                                                                                                                                                                                                                                                                                                                                                                                                                                                                                                                                                                                                                                                                                                                                                                                                                                                                                                                                                                                                                                                                                                                                                                                                                                                                                                                                                                                                                                                                                                                                                                                                                                                                                                                                                                                                                                                                                                                                                                                                                                                                                                                                                  |                                                                                                                                                                                                                                                                                                                                                                                                                                                                                                                                                                                                                                                                                                                                                                                                                                                                                                                                                                                                                                                                                                                                                                                                                                                                                                                                                                                                                                                                                                                                                                                                                                                                                                                                                                                                                                                                                                                                                                                                                                                                                                                                                                                                                                                                                                                                                                                                                                                                                                                                                                                                                                                              |                            |
|                                                                                             | 18.                                                                                         |                                                                                                                                                                                                                                                                                                                                                                                                                                                                                                                                                                                                                                                                                                                                                                                                                                                                                                                                                                                                                                                                                                                                                                                                                                                                                                                                                                                                                                                                                                                                                                                                                                                                                                                                                                                                                                                                                                                                                                                                                                                                                                                                                                                                                                                                                                                                                                                                                                                                                                                                                                                                                                                                                                                                                                                                                                                                                                                                                                                                                                                                                                                                                                                                                                                                                                                                                                                                                                                                                                                                                                                                                                                                                                                                                                                                                                                                                                                                                                                                                                                                                                                                                                                                                                                                                                                                                                                                                                                                                                                                                                                                                                                                                                                                                                                                                                                                                                                                                                                                                                                                                                                                                                                                                                                                                                                                                                                                                                                                                                                                                                                                                                                                                                                                                                                                                                                                                                                                                                                                                                                                                                                                                                                                                                                                                                                                                                                                                                                                                                                                                                                                                                                                                                                                                                                                                                                                                                                                                                                                                                                                                                                                                                                                                                                                                                                                                                                                                                                                                                                                                                                                                                                                                                                                                                                                                                                                                                                                                                                                                                                                                                                                                                                                                                                                                                                                                                                                                                                                                                                                                                                                                                                                                                                                                                                                                                                                                                                                                                                                                                                                                                                                                                                                                                                                                                                                                                                                                                                                                                                                                                                                                                                                                                                                                                                                                                                                                                                                                                                                                                                                                                                                                                                                                                                                                                                                                                                                                                                                                                                                                                                                                                                                                                                                                                                                                                                                                                                                                                                                                                                                                                                                                                                                                                                                                                                                                                                                                                                                                                                                     | FITTING                                                                                                                                                                                                                                                                                                                                                                                                                                                                                                                                                                                                                                                                                                                                                                                                                                                                                                                                                                                                                                                                                                                                                                                                                                                                                                                                                                                                                                                                                                                                                                                                                                                                                                                                                                                                                                                                                                                                                                                                                                                                                                                                                                                                                                                                                                                                                                                                                                                                                                                                                                                                                                                                                                                                                                                                                                                                                                                                                                                                                                                                                                                                                                                       |                                                                                                                                                                                                                                                                                                                                                                                                                                                                                                                                                                                                                                                                                                                                                                                                                                                                                                                                                                                                                                                                                                                                                                                                                                                                                                                                                                                                                                                                                                                                                                                                                                                                                                                                                                                                                                                                                                                                                                                                                                                                                                                                                                                                                                                                                                                                                                                                                                                                                                                                                                                                        | NTS (                                                                                                                                                                                                                                                                                                                                                                                                                                                                                                                                                                                                                                                                                                                                 |                                                                                                                                                                                                                                                                                                                                                                                                                                                                                                                                                                                                                                                                                                                                                                                                                                                                                                                                                                                                                                                                                                                                                                                                                                                                                                                                                                                                                                                                                                                                                                                                                                                                                                                                                                                                                                                                                                                                                                                                                                                                                                                                                                                                                                                                                                                                                                                                                                                                                                                                                                                                                                                                                                                                                                                                                                                                                                                               | IZO IN T                                                                                                                                                                                                                                                                                                                                                                                                                                                                                                                                                                                                                                                                                                                                                                                                                                                                                                                                                                                                                                                                                                                                                                                                                                                                                                                                                                                                                                                                                                                                                                                                                                                                                                                                                                                                                                                                                                                                                                                                                                                                                                                                                                                                                                                                                                                                                                                                                                                                                                                                                                                                                                                                                                                                                                                                                                                                                                                                                                                                                                                                                                                                                                                                                                                                                                                                                                                                                                                                                                                                                                                                                                                                                                                                                                                                                                                                                                                                                                                                                                                                                                                                                                                                                                                                                                                                                                                                                                                                                                                                                                                                                                                                                                                                                                                                                                                                                                                                                                                                                                                                                                                                                                                                                                                                                                                                                                                                                                                                                                                                                                                                                                                                                                                                                                                                                                                                                                                                                                                                                                                                                                                                                                                                                                                                                                                                                                                                                                                                                                                                                                                                                                                                                                                                                                                                                                                                                                                                                                                                                                                                                                                                                                                                                                                                                                                                                                                                                                                                                                                                                                                                                                                                                                                                                                                                                                                                                                                                                                                                                                                                                                                                                                                                                                                                                                                                                                                                                                                                                                                                                                                                                                                                                                                                                                                                                                                                                                                                                                                                                                                                                                                                                                                                                                                                                                                                                                                                                                                                                                                                                                                                                                                                                                                                                                                                                                                                                                                                                                                                                                                                                                                                                                                                                                                                                                                                                                                                                                                                                                                                                                                                                                                                                                                                                                                                                                                                                                                                                                                                                                                                                                                                                                                                                                                                                                                                                                                                                                                                                                                                                                                                                                                                                                                                                                                                                                                                                                                                                                                                                                                                                                                                                                                                                                                                                                                                                                                                                                                                                                                                                                                                                                                                                                                                                                                                                                                                                                                                                                                                                                                                                                                                                                                                                                                                                                                                                                                                                                                                                                                                                                                                                                                                                                                                                                                                                                                                                                                                   | NG DISH                                                                                                                                                                                                                                                                                                                                                                                                                                                                                                                                                                                                                                                                                                                                                                                                                                                                                                                                                                                                                                                                                                                                                                                                                                                                                                                                                                                                                                                                                                                                                                                                                                                                                                                                                                                                                                                                                                                                                                                                                                                                                                                                                                                                                                                                                                                                                                                                                                                                                                                                                                                                                                                                                                                                                                                                                                                                                                                                                                                                                                 | FNDS S                                                                                                                                                                                                                                                                                                                                                                                                                                                                                                                                                                                                                                                                                                                                                                                                                                                                                                                                                                                                                                                                                                                                                                                                                                                                                                                                                                                                                                                                                                                                                                                                                                                                                                                                                                                                                                                                                                                                                                                                                                                                                                                                                                                                                                                                                                                                                                                                                                                                                                                                                                                                                                                                                                                             |                                                                                                                                                                                                                                                                                                                                                                                                                                                                                                                                                                                                                                                                                                                                                                                                                                                                                                                                                                                                                                                                                                                                                                                                                                                                                                                                                                                                                                                                                                                                                                                                                                                                                                                                                                                                                                                                                                                                                                                                                                                                                                                                                                                                                                                                                                                                                                                                                                                                                                                                                                                                                                                                                                                                                                       | D.P. CHECK                                                                                                                                                                                                                                                                                                                                                                                                                                                                                                                                                                                                                                                                                                                                                                                                                                                                                                                                                                                                                                                                                                                                                                                                                                                                                                                                                                                                                                                                                                                                                                                                                                                                                                                                                                                                                                                                                                                                                                                                                                                                                                                                                                                                                                                                                                                                                                                                                                                                                                                                                                                                                                                                                                                                                                                                                                                                                                                                                                                                                                 | FD                                                                                                                                                                                                                                                                                                                                                                                                                                                                                                                                                                                                                                                                                                                                                                                                                                                                                                                                                                                                                                                                                                                                                                                                                                                                                                                                                                                                                                                                                                                                                                                                                                                                                                                                                                                                                                                                                                                                                                                                                                                                                                                                                                                                                                                                                                                                                                                                                                                                                                                                                                                                                                                           |                            |
|                                                                                             | 10.                                                                                         |                                                                                                                                                                                                                                                                                                                                                                                                                                                                                                                                                                                                                                                                                                                                                                                                                                                                                                                                                                                                                                                                                                                                                                                                                                                                                                                                                                                                                                                                                                                                                                                                                                                                                                                                                                                                                                                                                                                                                                                                                                                                                                                                                                                                                                                                                                                                                                                                                                                                                                                                                                                                                                                                                                                                                                                                                                                                                                                                                                                                                                                                                                                                                                                                                                                                                                                                                                                                                                                                                                                                                                                                                                                                                                                                                                                                                                                                                                                                                                                                                                                                                                                                                                                                                                                                                                                                                                                                                                                                                                                                                                                                                                                                                                                                                                                                                                                                                                                                                                                                                                                                                                                                                                                                                                                                                                                                                                                                                                                                                                                                                                                                                                                                                                                                                                                                                                                                                                                                                                                                                                                                                                                                                                                                                                                                                                                                                                                                                                                                                                                                                                                                                                                                                                                                                                                                                                                                                                                                                                                                                                                                                                                                                                                                                                                                                                                                                                                                                                                                                                                                                                                                                                                                                                                                                                                                                                                                                                                                                                                                                                                                                                                                                                                                                                                                                                                                                                                                                                                                                                                                                                                                                                                                                                                                                                                                                                                                                                                                                                                                                                                                                                                                                                                                                                                                                                                                                                                                                                                                                                                                                                                                                                                                                                                                                                                                                                                                                                                                                                                                                                                                                                                                                                                                                                                                                                                                                                                                                                                                                                                                                                                                                                                                                                                                                                                                                                                                                                                                                                                                                                                                                                                                                                                                                                                                                                                                                                                                                                                                                                                                     |                                                                                                                                                                                                                                                                                                                                                                                                                                                                                                                                                                                                                                                                                                                                                                                                                                                                                                                                                                                                                                                                                                                                                                                                                                                                                                                                                                                                                                                                                                                                                                                                                                                                                                                                                                                                                                                                                                                                                                                                                                                                                                                                                                                                                                                                                                                                                                                                                                                                                                                                                                                                                                                                                                                                                                                                                                                                                                                                                                                                                                                                                                                                                                                               |                                                                                                                                                                                                                                                                                                                                                                                                                                                                                                                                                                                                                                                                                                                                                                                                                                                                                                                                                                                                                                                                                                                                                                                                                                                                                                                                                                                                                                                                                                                                                                                                                                                                                                                                                                                                                                                                                                                                                                                                                                                                                                                                                                                                                                                                                                                                                                                                                                                                                                                                                                                                        |                                                                                                                                                                                                                                                                                                                                                                                                                                                                                                                                                                                                                                                                                                                                       |                                                                                                                                                                                                                                                                                                                                                                                                                                                                                                                                                                                                                                                                                                                                                                                                                                                                                                                                                                                                                                                                                                                                                                                                                                                                                                                                                                                                                                                                                                                                                                                                                                                                                                                                                                                                                                                                                                                                                                                                                                                                                                                                                                                                                                                                                                                                                                                                                                                                                                                                                                                                                                                                                                                                                                                                                                                                                                                               |                                                                                                                                                                                                                                                                                                                                                                                                                                                                                                                                                                                                                                                                                                                                                                                                                                                                                                                                                                                                                                                                                                                                                                                                                                                                                                                                                                                                                                                                                                                                                                                                                                                                                                                                                                                                                                                                                                                                                                                                                                                                                                                                                                                                                                                                                                                                                                                                                                                                                                                                                                                                                                                                                                                                                                                                                                                                                                                                                                                                                                                                                                                                                                                                                                                                                                                                                                                                                                                                                                                                                                                                                                                                                                                                                                                                                                                                                                                                                                                                                                                                                                                                                                                                                                                                                                                                                                                                                                                                                                                                                                                                                                                                                                                                                                                                                                                                                                                                                                                                                                                                                                                                                                                                                                                                                                                                                                                                                                                                                                                                                                                                                                                                                                                                                                                                                                                                                                                                                                                                                                                                                                                                                                                                                                                                                                                                                                                                                                                                                                                                                                                                                                                                                                                                                                                                                                                                                                                                                                                                                                                                                                                                                                                                                                                                                                                                                                                                                                                                                                                                                                                                                                                                                                                                                                                                                                                                                                                                                                                                                                                                                                                                                                                                                                                                                                                                                                                                                                                                                                                                                                                                                                                                                                                                                                                                                                                                                                                                                                                                                                                                                                                                                                                                                                                                                                                                                                                                                                                                                                                                                                                                                                                                                                                                                                                                                                                                                                                                                                                                                                                                                                                                                                                                                                                                                                                                                                                                                                                                                                                                                                                                                                                                                                                                                                                                                                                                                                                                                                                                                                                                                                                                                                                                                                                                                                                                                                                                                                                                                                                                                                                                                                                                                                                                                                                                                                                                                                                                                                                                                                                                                                                                                                                                                                                                                                                                                                                                                                                                                                                                                                                                                                                                                                                                                                                                                                                                                                                                                                                                                                                                                                                                                                                                                                                                                                                                                                                                                                                                                                                                                                                                                                                                                                                                                                                                                                                                                                                                            |                                                                                                                                                                                                                                                                                                                                                                                                                                                                                                                                                                                                                                                                                                                                                                                                                                                                                                                                                                                                                                                                                                                                                                                                                                                                                                                                                                                                                                                                                                                                                                                                                                                                                                                                                                                                                                                                                                                                                                                                                                                                                                                                                                                                                                                                                                                                                                                                                                                                                                                                                                                                                                                                                                                                                                                                                                                                                                                                                                                                                                         |                                                                                                                                                                                                                                                                                                                                                                                                                                                                                                                                                                                                                                                                                                                                                                                                                                                                                                                                                                                                                                                                                                                                                                                                                                                                                                                                                                                                                                                                                                                                                                                                                                                                                                                                                                                                                                                                                                                                                                                                                                                                                                                                                                                                                                                                                                                                                                                                                                                                                                                                                                                                                                                                                                                                    |                                                                                                                                                                                                                                                                                                                                                                                                                                                                                                                                                                                                                                                                                                                                                                                                                                                                                                                                                                                                                                                                                                                                                                                                                                                                                                                                                                                                                                                                                                                                                                                                                                                                                                                                                                                                                                                                                                                                                                                                                                                                                                                                                                                                                                                                                                                                                                                                                                                                                                                                                                                                                                                                                                                                                                       | CE RADIOGRA                                                                                                                                                                                                                                                                                                                                                                                                                                                                                                                                                                                                                                                                                                                                                                                                                                                                                                                                                                                                                                                                                                                                                                                                                                                                                                                                                                                                                                                                                                                                                                                                                                                                                                                                                                                                                                                                                                                                                                                                                                                                                                                                                                                                                                                                                                                                                                                                                                                                                                                                                                                                                                                                                                                                                                                                                                                                                                                                                                                                                                |                                                                                                                                                                                                                                                                                                                                                                                                                                                                                                                                                                                                                                                                                                                                                                                                                                                                                                                                                                                                                                                                                                                                                                                                                                                                                                                                                                                                                                                                                                                                                                                                                                                                                                                                                                                                                                                                                                                                                                                                                                                                                                                                                                                                                                                                                                                                                                                                                                                                                                                                                                                                                                                              | _                          |
|                                                                                             |                                                                                             |                                                                                                                                                                                                                                                                                                                                                                                                                                                                                                                                                                                                                                                                                                                                                                                                                                                                                                                                                                                                                                                                                                                                                                                                                                                                                                                                                                                                                                                                                                                                                                                                                                                                                                                                                                                                                                                                                                                                                                                                                                                                                                                                                                                                                                                                                                                                                                                                                                                                                                                                                                                                                                                                                                                                                                                                                                                                                                                                                                                                                                                                                                                                                                                                                                                                                                                                                                                                                                                                                                                                                                                                                                                                                                                                                                                                                                                                                                                                                                                                                                                                                                                                                                                                                                                                                                                                                                                                                                                                                                                                                                                                                                                                                                                                                                                                                                                                                                                                                                                                                                                                                                                                                                                                                                                                                                                                                                                                                                                                                                                                                                                                                                                                                                                                                                                                                                                                                                                                                                                                                                                                                                                                                                                                                                                                                                                                                                                                                                                                                                                                                                                                                                                                                                                                                                                                                                                                                                                                                                                                                                                                                                                                                                                                                                                                                                                                                                                                                                                                                                                                                                                                                                                                                                                                                                                                                                                                                                                                                                                                                                                                                                                                                                                                                                                                                                                                                                                                                                                                                                                                                                                                                                                                                                                                                                                                                                                                                                                                                                                                                                                                                                                                                                                                                                                                                                                                                                                                                                                                                                                                                                                                                                                                                                                                                                                                                                                                                                                                                                                                                                                                                                                                                                                                                                                                                                                                                                                                                                                                                                                                                                                                                                                                                                                                                                                                                                                                                                                                                                                                                                                                                                                                                                                                                                                                                                                                                                                                                                                                                                                                     |                                                                                                                                                                                                                                                                                                                                                                                                                                                                                                                                                                                                                                                                                                                                                                                                                                                                                                                                                                                                                                                                                                                                                                                                                                                                                                                                                                                                                                                                                                                                                                                                                                                                                                                                                                                                                                                                                                                                                                                                                                                                                                                                                                                                                                                                                                                                                                                                                                                                                                                                                                                                                                                                                                                                                                                                                                                                                                                                                                                                                                                                                                                                                                                               | S NOT A                                                                                                                                                                                                                                                                                                                                                                                                                                                                                                                                                                                                                                                                                                                                                                                                                                                                                                                                                                                                                                                                                                                                                                                                                                                                                                                                                                                                                                                                                                                                                                                                                                                                                                                                                                                                                                                                                                                                                                                                                                                                                                                                                                                                                                                                                                                                                                                                                                                                                                                                                                                                |                                                                                                                                                                                                                                                                                                                                                                                                                                                                                                                                                                                                                                                                                                                                       |                                                                                                                                                                                                                                                                                                                                                                                                                                                                                                                                                                                                                                                                                                                                                                                                                                                                                                                                                                                                                                                                                                                                                                                                                                                                                                                                                                                                                                                                                                                                                                                                                                                                                                                                                                                                                                                                                                                                                                                                                                                                                                                                                                                                                                                                                                                                                                                                                                                                                                                                                                                                                                                                                                                                                                                                                                                                                                                               |                                                                                                                                                                                                                                                                                                                                                                                                                                                                                                                                                                                                                                                                                                                                                                                                                                                                                                                                                                                                                                                                                                                                                                                                                                                                                                                                                                                                                                                                                                                                                                                                                                                                                                                                                                                                                                                                                                                                                                                                                                                                                                                                                                                                                                                                                                                                                                                                                                                                                                                                                                                                                                                                                                                                                                                                                                                                                                                                                                                                                                                                                                                                                                                                                                                                                                                                                                                                                                                                                                                                                                                                                                                                                                                                                                                                                                                                                                                                                                                                                                                                                                                                                                                                                                                                                                                                                                                                                                                                                                                                                                                                                                                                                                                                                                                                                                                                                                                                                                                                                                                                                                                                                                                                                                                                                                                                                                                                                                                                                                                                                                                                                                                                                                                                                                                                                                                                                                                                                                                                                                                                                                                                                                                                                                                                                                                                                                                                                                                                                                                                                                                                                                                                                                                                                                                                                                                                                                                                                                                                                                                                                                                                                                                                                                                                                                                                                                                                                                                                                                                                                                                                                                                                                                                                                                                                                                                                                                                                                                                                                                                                                                                                                                                                                                                                                                                                                                                                                                                                                                                                                                                                                                                                                                                                                                                                                                                                                                                                                                                                                                                                                                                                                                                                                                                                                                                                                                                                                                                                                                                                                                                                                                                                                                                                                                                                                                                                                                                                                                                                                                                                                                                                                                                                                                                                                                                                                                                                                                                                                                                                                                                                                                                                                                                                                                                                                                                                                                                                                                                                                                                                                                                                                                                                                                                                                                                                                                                                                                                                                                                                                                                                                                                                                                                                                                                                                                                                                                                                                                                                                                                                                                                                                                                                                                                                                                                                                                                                                                                                                                                                                                                                                                                                                                                                                                                                                                                                                                                                                                                                                                                                                                                                                                                                                                                                                                                                                                                                                                                                                                                                                                                                                                                                                                                                                                                                                                                                                                                                            |                                                                                                                                                                                                                                                                                                                                                                                                                                                                                                                                                                                                                                                                                                                                                                                                                                                                                                                                                                                                                                                                                                                                                                                                                                                                                                                                                                                                                                                                                                                                                                                                                                                                                                                                                                                                                                                                                                                                                                                                                                                                                                                                                                                                                                                                                                                                                                                                                                                                                                                                                                                                                                                                                                                                                                                                                                                                                                                                                                                                                                         |                                                                                                                                                                                                                                                                                                                                                                                                                                                                                                                                                                                                                                                                                                                                                                                                                                                                                                                                                                                                                                                                                                                                                                                                                                                                                                                                                                                                                                                                                                                                                                                                                                                                                                                                                                                                                                                                                                                                                                                                                                                                                                                                                                                                                                                                                                                                                                                                                                                                                                                                                                                                                                                                                                                                    |                                                                                                                                                                                                                                                                                                                                                                                                                                                                                                                                                                                                                                                                                                                                                                                                                                                                                                                                                                                                                                                                                                                                                                                                                                                                                                                                                                                                                                                                                                                                                                                                                                                                                                                                                                                                                                                                                                                                                                                                                                                                                                                                                                                                                                                                                                                                                                                                                                                                                                                                                                                                                                                                                                                                                                       |                                                                                                                                                                                                                                                                                                                                                                                                                                                                                                                                                                                                                                                                                                                                                                                                                                                                                                                                                                                                                                                                                                                                                                                                                                                                                                                                                                                                                                                                                                                                                                                                                                                                                                                                                                                                                                                                                                                                                                                                                                                                                                                                                                                                                                                                                                                                                                                                                                                                                                                                                                                                                                                                                                                                                                                                                                                                                                                                                                                                                                            | -                                                                                                                                                                                                                                                                                                                                                                                                                                                                                                                                                                                                                                                                                                                                                                                                                                                                                                                                                                                                                                                                                                                                                                                                                                                                                                                                                                                                                                                                                                                                                                                                                                                                                                                                                                                                                                                                                                                                                                                                                                                                                                                                                                                                                                                                                                                                                                                                                                                                                                                                                                                                                                                            | E                          |
|                                                                                             | 19:                                                                                         |                                                                                                                                                                                                                                                                                                                                                                                                                                                                                                                                                                                                                                                                                                                                                                                                                                                                                                                                                                                                                                                                                                                                                                                                                                                                                                                                                                                                                                                                                                                                                                                                                                                                                                                                                                                                                                                                                                                                                                                                                                                                                                                                                                                                                                                                                                                                                                                                                                                                                                                                                                                                                                                                                                                                                                                                                                                                                                                                                                                                                                                                                                                                                                                                                                                                                                                                                                                                                                                                                                                                                                                                                                                                                                                                                                                                                                                                                                                                                                                                                                                                                                                                                                                                                                                                                                                                                                                                                                                                                                                                                                                                                                                                                                                                                                                                                                                                                                                                                                                                                                                                                                                                                                                                                                                                                                                                                                                                                                                                                                                                                                                                                                                                                                                                                                                                                                                                                                                                                                                                                                                                                                                                                                                                                                                                                                                                                                                                                                                                                                                                                                                                                                                                                                                                                                                                                                                                                                                                                                                                                                                                                                                                                                                                                                                                                                                                                                                                                                                                                                                                                                                                                                                                                                                                                                                                                                                                                                                                                                                                                                                                                                                                                                                                                                                                                                                                                                                                                                                                                                                                                                                                                                                                                                                                                                                                                                                                                                                                                                                                                                                                                                                                                                                                                                                                                                                                                                                                                                                                                                                                                                                                                                                                                                                                                                                                                                                                                                                                                                                                                                                                                                                                                                                                                                                                                                                                                                                                                                                                                                                                                                                                                                                                                                                                                                                                                                                                                                                                                                                                                                                                                                                                                                                                                                                                                                                                                                                                                                                                                                                                     |                                                                                                                                                                                                                                                                                                                                                                                                                                                                                                                                                                                                                                                                                                                                                                                                                                                                                                                                                                                                                                                                                                                                                                                                                                                                                                                                                                                                                                                                                                                                                                                                                                                                                                                                                                                                                                                                                                                                                                                                                                                                                                                                                                                                                                                                                                                                                                                                                                                                                                                                                                                                                                                                                                                                                                                                                                                                                                                                                                                                                                                                                                                                                                                               |                                                                                                                                                                                                                                                                                                                                                                                                                                                                                                                                                                                                                                                                                                                                                                                                                                                                                                                                                                                                                                                                                                                                                                                                                                                                                                                                                                                                                                                                                                                                                                                                                                                                                                                                                                                                                                                                                                                                                                                                                                                                                                                                                                                                                                                                                                                                                                                                                                                                                                                                                                                                        |                                                                                                                                                                                                                                                                                                                                                                                                                                                                                                                                                                                                                                                                                                                                       | d at the<br>Dimensio                                                                                                                                                                                                                                                                                                                                                                                                                                                                                                                                                                                                                                                                                                                                                                                                                                                                                                                                                                                                                                                                                                                                                                                                                                                                                                                                                                                                                                                                                                                                                                                                                                                                                                                                                                                                                                                                                                                                                                                                                                                                                                                                                                                                                                                                                                                                                                                                                                                                                                                                                                                                                                                                                                                                                                                                                                                                                                          |                                                                                                                                                                                                                                                                                                                                                                                                                                                                                                                                                                                                                                                                                                                                                                                                                                                                                                                                                                                                                                                                                                                                                                                                                                                                                                                                                                                                                                                                                                                                                                                                                                                                                                                                                                                                                                                                                                                                                                                                                                                                                                                                                                                                                                                                                                                                                                                                                                                                                                                                                                                                                                                                                                                                                                                                                                                                                                                                                                                                                                                                                                                                                                                                                                                                                                                                                                                                                                                                                                                                                                                                                                                                                                                                                                                                                                                                                                                                                                                                                                                                                                                                                                                                                                                                                                                                                                                                                                                                                                                                                                                                                                                                                                                                                                                                                                                                                                                                                                                                                                                                                                                                                                                                                                                                                                                                                                                                                                                                                                                                                                                                                                                                                                                                                                                                                                                                                                                                                                                                                                                                                                                                                                                                                                                                                                                                                                                                                                                                                                                                                                                                                                                                                                                                                                                                                                                                                                                                                                                                                                                                                                                                                                                                                                                                                                                                                                                                                                                                                                                                                                                                                                                                                                                                                                                                                                                                                                                                                                                                                                                                                                                                                                                                                                                                                                                                                                                                                                                                                                                                                                                                                                                                                                                                                                                                                                                                                                                                                                                                                                                                                                                                                                                                                                                                                                                                                                                                                                                                                                                                                                                                                                                                                                                                                                                                                                                                                                                                                                                                                                                                                                                                                                                                                                                                                                                                                                                                                                                                                                                                                                                                                                                                                                                                                                                                                                                                                                                                                                                                                                                                                                                                                                                                                                                                                                                                                                                                                                                                                                                                                                                                                                                                                                                                                                                                                                                                                                                                                                                                                                                                                                                                                                                                                                                                                                                                                                                                                                                                                                                                                                                                                                                                                                                                                                                                                                                                                                                                                                                                                                                                                                                                                                                                                                                                                                                                                                                                                                                                                                                                                                                                                                                                                                                                                                                                                                                                                                                                            | F MOUNTI                                                                                                                                                                                                                                                                                                                                                                                                                                                                                                                                                                                                                                                                                                                                                                                                                                                                                                                                                                                                                                                                                                                                                                                                                                                                                                                                                                                                                                                                                                                                                                                                                                                                                                                                                                                                                                                                                                                                                                                                                                                                                                                                                                                                                                                                                                                                                                                                                                                                                                                                                                                                                                                                                                                                                                                                                                                                                                                                                                                                                                | NG ON                                                                                                                                                                                                                                                                                                                                                                                                                                                                                                                                                                                                                                                                                                                                                                                                                                                                                                                                                                                                                                                                                                                                                                                                                                                                                                                                                                                                                                                                                                                                                                                                                                                                                                                                                                                                                                                                                                                                                                                                                                                                                                                                                                                                                                                                                                                                                                                                                                                                                                                                                                                                                                                                                                                              | CHASSIS &                                                                                                                                                                                                                                                                                                                                                                                                                                                                                                                                                                                                                                                                                                                                                                                                                                                                                                                                                                                                                                                                                                                                                                                                                                                                                                                                                                                                                                                                                                                                                                                                                                                                                                                                                                                                                                                                                                                                                                                                                                                                                                                                                                                                                                                                                                                                                                                                                                                                                                                                                                                                                                                                                                                                                             | CARE TO E                                                                                                                                                                                                                                                                                                                                                                                                                                                                                                                                                                                                                                                                                                                                                                                                                                                                                                                                                                                                                                                                                                                                                                                                                                                                                                                                                                                                                                                                                                                                                                                                                                                                                                                                                                                                                                                                                                                                                                                                                                                                                                                                                                                                                                                                                                                                                                                                                                                                                                                                                                                                                                                                                                                                                                                                                                                                                                                                                                                                                                  | 3E                                                                                                                                                                                                                                                                                                                                                                                                                                                                                                                                                                                                                                                                                                                                                                                                                                                                                                                                                                                                                                                                                                                                                                                                                                                                                                                                                                                                                                                                                                                                                                                                                                                                                                                                                                                                                                                                                                                                                                                                                                                                                                                                                                                                                                                                                                                                                                                                                                                                                                                                                                                                                                                           |                            |
|                                                                                             |                                                                                             |                                                                                                                                                                                                                                                                                                                                                                                                                                                                                                                                                                                                                                                                                                                                                                                                                                                                                                                                                                                                                                                                                                                                                                                                                                                                                                                                                                                                                                                                                                                                                                                                                                                                                                                                                                                                                                                                                                                                                                                                                                                                                                                                                                                                                                                                                                                                                                                                                                                                                                                                                                                                                                                                                                                                                                                                                                                                                                                                                                                                                                                                                                                                                                                                                                                                                                                                                                                                                                                                                                                                                                                                                                                                                                                                                                                                                                                                                                                                                                                                                                                                                                                                                                                                                                                                                                                                                                                                                                                                                                                                                                                                                                                                                                                                                                                                                                                                                                                                                                                                                                                                                                                                                                                                                                                                                                                                                                                                                                                                                                                                                                                                                                                                                                                                                                                                                                                                                                                                                                                                                                                                                                                                                                                                                                                                                                                                                                                                                                                                                                                                                                                                                                                                                                                                                                                                                                                                                                                                                                                                                                                                                                                                                                                                                                                                                                                                                                                                                                                                                                                                                                                                                                                                                                                                                                                                                                                                                                                                                                                                                                                                                                                                                                                                                                                                                                                                                                                                                                                                                                                                                                                                                                                                                                                                                                                                                                                                                                                                                                                                                                                                                                                                                                                                                                                                                                                                                                                                                                                                                                                                                                                                                                                                                                                                                                                                                                                                                                                                                                                                                                                                                                                                                                                                                                                                                                                                                                                                                                                                                                                                                                                                                                                                                                                                                                                                                                                                                                                                                                                                                                                                                                                                                                                                                                                                                                                                                                                                                                                                                                                                     | 1 10 .                                                                                                                                                                                                                                                                                                                                                                                                                                                                                                                                                                                                                                                                                                                                                                                                                                                                                                                                                                                                                                                                                                                                                                                                                                                                                                                                                                                                                                                                                                                                                                                                                                                                                                                                                                                                                                                                                                                                                                                                                                                                                                                                                                                                                                                                                                                                                                                                                                                                                                                                                                                                                                                                                                                                                                                                                                                                                                                                                                                                                                                                                                                                                                                        | Join on                                                                                                                                                                                                                                                                                                                                                                                                                                                                                                                                                                                                                                                                                                                                                                                                                                                                                                                                                                                                                                                                                                                                                                                                                                                                                                                                                                                                                                                                                                                                                                                                                                                                                                                                                                                                                                                                                                                                                                                                                                                                                                                                                                                                                                                                                                                                                                                                                                                                                                                                                                                                | 10010                                                                                                                                                                                                                                                                                                                                                                                                                                                                                                                                                                                                                                                                                                                                 | DIVICINGIC                                                                                                                                                                                                                                                                                                                                                                                                                                                                                                                                                                                                                                                                                                                                                                                                                                                                                                                                                                                                                                                                                                                                                                                                                                                                                                                                                                                                                                                                                                                                                                                                                                                                                                                                                                                                                                                                                                                                                                                                                                                                                                                                                                                                                                                                                                                                                                                                                                                                                                                                                                                                                                                                                                                                                                                                                                                                                                                    |                                                                                                                                                                                                                                                                                                                                                                                                                                                                                                                                                                                                                                                                                                                                                                                                                                                                                                                                                                                                                                                                                                                                                                                                                                                                                                                                                                                                                                                                                                                                                                                                                                                                                                                                                                                                                                                                                                                                                                                                                                                                                                                                                                                                                                                                                                                                                                                                                                                                                                                                                                                                                                                                                                                                                                                                                                                                                                                                                                                                                                                                                                                                                                                                                                                                                                                                                                                                                                                                                                                                                                                                                                                                                                                                                                                                                                                                                                                                                                                                                                                                                                                                                                                                                                                                                                                                                                                                                                                                                                                                                                                                                                                                                                                                                                                                                                                                                                                                                                                                                                                                                                                                                                                                                                                                                                                                                                                                                                                                                                                                                                                                                                                                                                                                                                                                                                                                                                                                                                                                                                                                                                                                                                                                                                                                                                                                                                                                                                                                                                                                                                                                                                                                                                                                                                                                                                                                                                                                                                                                                                                                                                                                                                                                                                                                                                                                                                                                                                                                                                                                                                                                                                                                                                                                                                                                                                                                                                                                                                                                                                                                                                                                                                                                                                                                                                                                                                                                                                                                                                                                                                                                                                                                                                                                                                                                                                                                                                                                                                                                                                                                                                                                                                                                                                                                                                                                                                                                                                                                                                                                                                                                                                                                                                                                                                                                                                                                                                                                                                                                                                                                                                                                                                                                                                                                                                                                                                                                                                                                                                                                                                                                                                                                                                                                                                                                                                                                                                                                                                                                                                                                                                                                                                                                                                                                                                                                                                                                                                                                                                                                                                                                                                                                                                                                                                                                                                                                                                                                                                                                                                                                                                                                                                                                                                                                                                                                                                                                                                                                                                                                                                                                                                                                                                                                                                                                                                                                                                                                                                                                                                                                                                                                                                                                                                                                                                                                                                                                                                                                                                                                                                                                                                                                                                                                                                                                                                                                                                                                            |                                                                                                                                                                                                                                                                                                                                                                                                                                                                                                                                                                                                                                                                                                                                                                                                                                                                                                                                                                                                                                                                                                                                                                                                                                                                                                                                                                                                                                                                                                                                                                                                                                                                                                                                                                                                                                                                                                                                                                                                                                                                                                                                                                                                                                                                                                                                                                                                                                                                                                                                                                                                                                                                                                                                                                                                                                                                                                                                                                                                                                         |                                                                                                                                                                                                                                                                                                                                                                                                                                                                                                                                                                                                                                                                                                                                                                                                                                                                                                                                                                                                                                                                                                                                                                                                                                                                                                                                                                                                                                                                                                                                                                                                                                                                                                                                                                                                                                                                                                                                                                                                                                                                                                                                                                                                                                                                                                                                                                                                                                                                                                                                                                                                                                                                                                                                    |                                                                                                                                                                                                                                                                                                                                                                                                                                                                                                                                                                                                                                                                                                                                                                                                                                                                                                                                                                                                                                                                                                                                                                                                                                                                                                                                                                                                                                                                                                                                                                                                                                                                                                                                                                                                                                                                                                                                                                                                                                                                                                                                                                                                                                                                                                                                                                                                                                                                                                                                                                                                                                                                                                                                                                       |                                                                                                                                                                                                                                                                                                                                                                                                                                                                                                                                                                                                                                                                                                                                                                                                                                                                                                                                                                                                                                                                                                                                                                                                                                                                                                                                                                                                                                                                                                                                                                                                                                                                                                                                                                                                                                                                                                                                                                                                                                                                                                                                                                                                                                                                                                                                                                                                                                                                                                                                                                                                                                                                                                                                                                                                                                                                                                                                                                                                                                            |                                                                                                                                                                                                                                                                                                                                                                                                                                                                                                                                                                                                                                                                                                                                                                                                                                                                                                                                                                                                                                                                                                                                                                                                                                                                                                                                                                                                                                                                                                                                                                                                                                                                                                                                                                                                                                                                                                                                                                                                                                                                                                                                                                                                                                                                                                                                                                                                                                                                                                                                                                                                                                                              |                            |
| ľ                                                                                           |                                                                                             |                                                                                                                                                                                                                                                                                                                                                                                                                                                                                                                                                                                                                                                                                                                                                                                                                                                                                                                                                                                                                                                                                                                                                                                                                                                                                                                                                                                                                                                                                                                                                                                                                                                                                                                                                                                                                                                                                                                                                                                                                                                                                                                                                                                                                                                                                                                                                                                                                                                                                                                                                                                                                                                                                                                                                                                                                                                                                                                                                                                                                                                                                                                                                                                                                                                                                                                                                                                                                                                                                                                                                                                                                                                                                                                                                                                                                                                                                                                                                                                                                                                                                                                                                                                                                                                                                                                                                                                                                                                                                                                                                                                                                                                                                                                                                                                                                                                                                                                                                                                                                                                                                                                                                                                                                                                                                                                                                                                                                                                                                                                                                                                                                                                                                                                                                                                                                                                                                                                                                                                                                                                                                                                                                                                                                                                                                                                                                                                                                                                                                                                                                                                                                                                                                                                                                                                                                                                                                                                                                                                                                                                                                                                                                                                                                                                                                                                                                                                                                                                                                                                                                                                                                                                                                                                                                                                                                                                                                                                                                                                                                                                                                                                                                                                                                                                                                                                                                                                                                                                                                                                                                                                                                                                                                                                                                                                                                                                                                                                                                                                                                                                                                                                                                                                                                                                                                                                                                                                                                                                                                                                                                                                                                                                                                                                                                                                                                                                                                                                                                                                                                                                                                                                                                                                                                                                                                                                                                                                                                                                                                                                                                                                                                                                                                                                                                                                                                                                                                                                                                                                                                                                                                                                                                                                                                                                                                                                                                                                                                                                                                                                                     |                                                                                                                                                                                                                                                                                                                                                                                                                                                                                                                                                                                                                                                                                                                                                                                                                                                                                                                                                                                                                                                                                                                                                                                                                                                                                                                                                                                                                                                                                                                                                                                                                                                                                                                                                                                                                                                                                                                                                                                                                                                                                                                                                                                                                                                                                                                                                                                                                                                                                                                                                                                                                                                                                                                                                                                                                                                                                                                                                                                                                                                                                                                                                                                               |                                                                                                                                                                                                                                                                                                                                                                                                                                                                                                                                                                                                                                                                                                                                                                                                                                                                                                                                                                                                                                                                                                                                                                                                                                                                                                                                                                                                                                                                                                                                                                                                                                                                                                                                                                                                                                                                                                                                                                                                                                                                                                                                                                                                                                                                                                                                                                                                                                                                                                                                                                                                        |                                                                                                                                                                                                                                                                                                                                                                                                                                                                                                                                                                                                                                                                                                                                       | TEDIAL                                                                                                                                                                                                                                                                                                                                                                                                                                                                                                                                                                                                                                                                                                                                                                                                                                                                                                                                                                                                                                                                                                                                                                                                                                                                                                                                                                                                                                                                                                                                                                                                                                                                                                                                                                                                                                                                                                                                                                                                                                                                                                                                                                                                                                                                                                                                                                                                                                                                                                                                                                                                                                                                                                                                                                                                                                                                                                                        | 0.5                                                                                                                                                                                                                                                                                                                                                                                                                                                                                                                                                                                                                                                                                                                                                                                                                                                                                                                                                                                                                                                                                                                                                                                                                                                                                                                                                                                                                                                                                                                                                                                                                                                                                                                                                                                                                                                                                                                                                                                                                                                                                                                                                                                                                                                                                                                                                                                                                                                                                                                                                                                                                                                                                                                                                                                                                                                                                                                                                                                                                                                                                                                                                                                                                                                                                                                                                                                                                                                                                                                                                                                                                                                                                                                                                                                                                                                                                                                                                                                                                                                                                                                                                                                                                                                                                                                                                                                                                                                                                                                                                                                                                                                                                                                                                                                                                                                                                                                                                                                                                                                                                                                                                                                                                                                                                                                                                                                                                                                                                                                                                                                                                                                                                                                                                                                                                                                                                                                                                                                                                                                                                                                                                                                                                                                                                                                                                                                                                                                                                                                                                                                                                                                                                                                                                                                                                                                                                                                                                                                                                                                                                                                                                                                                                                                                                                                                                                                                                                                                                                                                                                                                                                                                                                                                                                                                                                                                                                                                                                                                                                                                                                                                                                                                                                                                                                                                                                                                                                                                                                                                                                                                                                                                                                                                                                                                                                                                                                                                                                                                                                                                                                                                                                                                                                                                                                                                                                                                                                                                                                                                                                                                                                                                                                                                                                                                                                                                                                                                                                                                                                                                                                                                                                                                                                                                                                                                                                                                                                                                                                                                                                                                                                                                                                                                                                                                                                                                                                                                                                                                                                                                                                                                                                                                                                                                                                                                                                                                                                                                                                                                                                                                                                                                                                                                                                                                                                                                                                                                                                                                                                                                                                                                                                                                                                                                                                                                                                                                                                                                                                                                                                                                                                                                                                                                                                                                                                                                                                                                                                                                                                                                                                                                                                                                                                                                                                                                                                                                                                                                                                                                                                                                                                                                                                                                                                                                                                                                                                                                        |                                                                                                                                                                                                                                                                                                                                                                                                                                                                                                                                                                                                                                                                                                                                                                                                                                                                                                                                                                                                                                                                                                                                                                                                                                                                                                                                                                                                                                                                                                                                                                                                                                                                                                                                                                                                                                                                                                                                                                                                                                                                                                                                                                                                                                                                                                                                                                                                                                                                                                                                                                                                                                                                                                                                                                                                                                                                                                                                                                                                                                         | DUAT                                                                                                                                                                                                                                                                                                                                                                                                                                                                                                                                                                                                                                                                                                                                                                                                                                                                                                                                                                                                                                                                                                                                                                                                                                                                                                                                                                                                                                                                                                                                                                                                                                                                                                                                                                                                                                                                                                                                                                                                                                                                                                                                                                                                                                                                                                                                                                                                                                                                                                                                                                                                                                                                                                                               |                                                                                                                                                                                                                                                                                                                                                                                                                                                                                                                                                                                                                                                                                                                                                                                                                                                                                                                                                                                                                                                                                                                                                                                                                                                                                                                                                                                                                                                                                                                                                                                                                                                                                                                                                                                                                                                                                                                                                                                                                                                                                                                                                                                                                                                                                                                                                                                                                                                                                                                                                                                                                                                                                                                                                                       |                                                                                                                                                                                                                                                                                                                                                                                                                                                                                                                                                                                                                                                                                                                                                                                                                                                                                                                                                                                                                                                                                                                                                                                                                                                                                                                                                                                                                                                                                                                                                                                                                                                                                                                                                                                                                                                                                                                                                                                                                                                                                                                                                                                                                                                                                                                                                                                                                                                                                                                                                                                                                                                                                                                                                                                                                                                                                                                                                                                                                                            |                                                                                                                                                                                                                                                                                                                                                                                                                                                                                                                                                                                                                                                                                                                                                                                                                                                                                                                                                                                                                                                                                                                                                                                                                                                                                                                                                                                                                                                                                                                                                                                                                                                                                                                                                                                                                                                                                                                                                                                                                                                                                                                                                                                                                                                                                                                                                                                                                                                                                                                                                                                                                                                              | -                          |
|                                                                                             |                                                                                             |                                                                                                                                                                                                                                                                                                                                                                                                                                                                                                                                                                                                                                                                                                                                                                                                                                                                                                                                                                                                                                                                                                                                                                                                                                                                                                                                                                                                                                                                                                                                                                                                                                                                                                                                                                                                                                                                                                                                                                                                                                                                                                                                                                                                                                                                                                                                                                                                                                                                                                                                                                                                                                                                                                                                                                                                                                                                                                                                                                                                                                                                                                                                                                                                                                                                                                                                                                                                                                                                                                                                                                                                                                                                                                                                                                                                                                                                                                                                                                                                                                                                                                                                                                                                                                                                                                                                                                                                                                                                                                                                                                                                                                                                                                                                                                                                                                                                                                                                                                                                                                                                                                                                                                                                                                                                                                                                                                                                                                                                                                                                                                                                                                                                                                                                                                                                                                                                                                                                                                                                                                                                                                                                                                                                                                                                                                                                                                                                                                                                                                                                                                                                                                                                                                                                                                                                                                                                                                                                                                                                                                                                                                                                                                                                                                                                                                                                                                                                                                                                                                                                                                                                                                                                                                                                                                                                                                                                                                                                                                                                                                                                                                                                                                                                                                                                                                                                                                                                                                                                                                                                                                                                                                                                                                                                                                                                                                                                                                                                                                                                                                                                                                                                                                                                                                                                                                                                                                                                                                                                                                                                                                                                                                                                                                                                                                                                                                                                                                                                                                                                                                                                                                                                                                                                                                                                                                                                                                                                                                                                                                                                                                                                                                                                                                                                                                                                                                                                                                                                                                                                                                                                                                                                                                                                                                                                                                                                                                                                                                                                                                                                     |                                                                                                                                                                                                                                                                                                                                                                                                                                                                                                                                                                                                                                                                                                                                                                                                                                                                                                                                                                                                                                                                                                                                                                                                                                                                                                                                                                                                                                                                                                                                                                                                                                                                                                                                                                                                                                                                                                                                                                                                                                                                                                                                                                                                                                                                                                                                                                                                                                                                                                                                                                                                                                                                                                                                                                                                                                                                                                                                                                                                                                                                                                                                                                                               |                                                                                                                                                                                                                                                                                                                                                                                                                                                                                                                                                                                                                                                                                                                                                                                                                                                                                                                                                                                                                                                                                                                                                                                                                                                                                                                                                                                                                                                                                                                                                                                                                                                                                                                                                                                                                                                                                                                                                                                                                                                                                                                                                                                                                                                                                                                                                                                                                                                                                                                                                                                                        | MA                                                                                                                                                                                                                                                                                                                                                                                                                                                                                                                                                                                                                                                                                                                                    | IFKIVI                                                                                                                                                                                                                                                                                                                                                                                                                                                                                                                                                                                                                                                                                                                                                                                                                                                                                                                                                                                                                                                                                                                                                                                                                                                                                                                                                                                                                                                                                                                                                                                                                                                                                                                                                                                                                                                                                                                                                                                                                                                                                                                                                                                                                                                                                                                                                                                                                                                                                                                                                                                                                                                                                                                                                                                                                                                                                                                        | _ OF                                                                                                                                                                                                                                                                                                                                                                                                                                                                                                                                                                                                                                                                                                                                                                                                                                                                                                                                                                                                                                                                                                                                                                                                                                                                                                                                                                                                                                                                                                                                                                                                                                                                                                                                                                                                                                                                                                                                                                                                                                                                                                                                                                                                                                                                                                                                                                                                                                                                                                                                                                                                                                                                                                                                                                                                                                                                                                                                                                                                                                                                                                                                                                                                                                                                                                                                                                                                                                                                                                                                                                                                                                                                                                                                                                                                                                                                                                                                                                                                                                                                                                                                                                                                                                                                                                                                                                                                                                                                                                                                                                                                                                                                                                                                                                                                                                                                                                                                                                                                                                                                                                                                                                                                                                                                                                                                                                                                                                                                                                                                                                                                                                                                                                                                                                                                                                                                                                                                                                                                                                                                                                                                                                                                                                                                                                                                                                                                                                                                                                                                                                                                                                                                                                                                                                                                                                                                                                                                                                                                                                                                                                                                                                                                                                                                                                                                                                                                                                                                                                                                                                                                                                                                                                                                                                                                                                                                                                                                                                                                                                                                                                                                                                                                                                                                                                                                                                                                                                                                                                                                                                                                                                                                                                                                                                                                                                                                                                                                                                                                                                                                                                                                                                                                                                                                                                                                                                                                                                                                                                                                                                                                                                                                                                                                                                                                                                                                                                                                                                                                                                                                                                                                                                                                                                                                                                                                                                                                                                                                                                                                                                                                                                                                                                                                                                                                                                                                                                                                                                                                                                                                                                                                                                                                                                                                                                                                                                                                                                                                                                                                                                                                                                                                                                                                                                                                                                                                                                                                                                                                                                                                                                                                                                                                                                                                                                                                                                                                                                                                                                                                                                                                                                                                                                                                                                                                                                                                                                                                                                                                                                                                                                                                                                                                                                                                                                                                                                                                                                                                                                                                                                                                                                                                                                                                                                                                                                                                                                                                       | CONST                                                                                                                                                                                                                                                                                                                                                                                                                                                                                                                                                                                                                                                                                                                                                                                                                                                                                                                                                                                                                                                                                                                                                                                                                                                                                                                                                                                                                                                                                                                                                                                                                                                                                                                                                                                                                                                                                                                                                                                                                                                                                                                                                                                                                                                                                                                                                                                                                                                                                                                                                                                                                                                                                                                                                                                                                                                                                                                                                                                                                                   | RUCI                                                                                                                                                                                                                                                                                                                                                                                                                                                                                                                                                                                                                                                                                                                                                                                                                                                                                                                                                                                                                                                                                                                                                                                                                                                                                                                                                                                                                                                                                                                                                                                                                                                                                                                                                                                                                                                                                                                                                                                                                                                                                                                                                                                                                                                                                                                                                                                                                                                                                                                                                                                                                                                                                                                               | ION                                                                                                                                                                                                                                                                                                                                                                                                                                                                                                                                                                                                                                                                                                                                                                                                                                                                                                                                                                                                                                                                                                                                                                                                                                                                                                                                                                                                                                                                                                                                                                                                                                                                                                                                                                                                                                                                                                                                                                                                                                                                                                                                                                                                                                                                                                                                                                                                                                                                                                                                                                                                                                                                                                                                                                   |                                                                                                                                                                                                                                                                                                                                                                                                                                                                                                                                                                                                                                                                                                                                                                                                                                                                                                                                                                                                                                                                                                                                                                                                                                                                                                                                                                                                                                                                                                                                                                                                                                                                                                                                                                                                                                                                                                                                                                                                                                                                                                                                                                                                                                                                                                                                                                                                                                                                                                                                                                                                                                                                                                                                                                                                                                                                                                                                                                                                                                            |                                                                                                                                                                                                                                                                                                                                                                                                                                                                                                                                                                                                                                                                                                                                                                                                                                                                                                                                                                                                                                                                                                                                                                                                                                                                                                                                                                                                                                                                                                                                                                                                                                                                                                                                                                                                                                                                                                                                                                                                                                                                                                                                                                                                                                                                                                                                                                                                                                                                                                                                                                                                                                                              |                            |
| ŀ                                                                                           |                                                                                             |                                                                                                                                                                                                                                                                                                                                                                                                                                                                                                                                                                                                                                                                                                                                                                                                                                                                                                                                                                                                                                                                                                                                                                                                                                                                                                                                                                                                                                                                                                                                                                                                                                                                                                                                                                                                                                                                                                                                                                                                                                                                                                                                                                                                                                                                                                                                                                                                                                                                                                                                                                                                                                                                                                                                                                                                                                                                                                                                                                                                                                                                                                                                                                                                                                                                                                                                                                                                                                                                                                                                                                                                                                                                                                                                                                                                                                                                                                                                                                                                                                                                                                                                                                                                                                                                                                                                                                                                                                                                                                                                                                                                                                                                                                                                                                                                                                                                                                                                                                                                                                                                                                                                                                                                                                                                                                                                                                                                                                                                                                                                                                                                                                                                                                                                                                                                                                                                                                                                                                                                                                                                                                                                                                                                                                                                                                                                                                                                                                                                                                                                                                                                                                                                                                                                                                                                                                                                                                                                                                                                                                                                                                                                                                                                                                                                                                                                                                                                                                                                                                                                                                                                                                                                                                                                                                                                                                                                                                                                                                                                                                                                                                                                                                                                                                                                                                                                                                                                                                                                                                                                                                                                                                                                                                                                                                                                                                                                                                                                                                                                                                                                                                                                                                                                                                                                                                                                                                                                                                                                                                                                                                                                                                                                                                                                                                                                                                                                                                                                                                                                                                                                                                                                                                                                                                                                                                                                                                                                                                                                                                                                                                                                                                                                                                                                                                                                                                                                                                                                                                                                                                                                                                                                                                                                                                                                                                                                                                                                                                                                                                                                     |                                                                                                                                                                                                                                                                                                                                                                                                                                                                                                                                                                                                                                                                                                                                                                                                                                                                                                                                                                                                                                                                                                                                                                                                                                                                                                                                                                                                                                                                                                                                                                                                                                                                                                                                                                                                                                                                                                                                                                                                                                                                                                                                                                                                                                                                                                                                                                                                                                                                                                                                                                                                                                                                                                                                                                                                                                                                                                                                                                                                                                                                                                                                                                                               |                                                                                                                                                                                                                                                                                                                                                                                                                                                                                                                                                                                                                                                                                                                                                                                                                                                                                                                                                                                                                                                                                                                                                                                                                                                                                                                                                                                                                                                                                                                                                                                                                                                                                                                                                                                                                                                                                                                                                                                                                                                                                                                                                                                                                                                                                                                                                                                                                                                                                                                                                                                                        |                                                                                                                                                                                                                                                                                                                                                                                                                                                                                                                                                                                                                                                                                                                                       |                                                                                                                                                                                                                                                                                                                                                                                                                                                                                                                                                                                                                                                                                                                                                                                                                                                                                                                                                                                                                                                                                                                                                                                                                                                                                                                                                                                                                                                                                                                                                                                                                                                                                                                                                                                                                                                                                                                                                                                                                                                                                                                                                                                                                                                                                                                                                                                                                                                                                                                                                                                                                                                                                                                                                                                                                                                                                                                               | SHEL                                                                                                                                                                                                                                                                                                                                                                                                                                                                                                                                                                                                                                                                                                                                                                                                                                                                                                                                                                                                                                                                                                                                                                                                                                                                                                                                                                                                                                                                                                                                                                                                                                                                                                                                                                                                                                                                                                                                                                                                                                                                                                                                                                                                                                                                                                                                                                                                                                                                                                                                                                                                                                                                                                                                                                                                                                                                                                                                                                                                                                                                                                                                                                                                                                                                                                                                                                                                                                                                                                                                                                                                                                                                                                                                                                                                                                                                                                                                                                                                                                                                                                                                                                                                                                                                                                                                                                                                                                                                                                                                                                                                                                                                                                                                                                                                                                                                                                                                                                                                                                                                                                                                                                                                                                                                                                                                                                                                                                                                                                                                                                                                                                                                                                                                                                                                                                                                                                                                                                                                                                                                                                                                                                                                                                                                                                                                                                                                                                                                                                                                                                                                                                                                                                                                                                                                                                                                                                                                                                                                                                                                                                                                                                                                                                                                                                                                                                                                                                                                                                                                                                                                                                                                                                                                                                                                                                                                                                                                                                                                                                                                                                                                                                                                                                                                                                                                                                                                                                                                                                                                                                                                                                                                                                                                                                                                                                                                                                                                                                                                                                                                                                                                                                                                                                                                                                                                                                                                                                                                                                                                                                                                                                                                                                                                                                                                                                                                                                                                                                                                                                                                                                                                                                                                                                                                                                                                                                                                                                                                                                                                                                                                                                                                                                                                                                                                                                                                                                                                                                                                                                                                                                                                                                                                                                                                                                                                                                                                                                                                                                                                                                                                                                                                                                                                                                                                                                                                                                                                                                                                                                                                                                                                                                                                                                                                                                                                                                                                                                                                                                                                                                                                                                                                                                                                                                                                                                                                                                                                                                                                                                                                                                                                                                                                                                                                                                                                                                                                                                                                                                                                                                                                                                                                                                                                                                                                                                                                                                                                       |                                                                                                                                                                                                                                                                                                                                                                                                                                                                                                                                                                                                                                                                                                                                                                                                                                                                                                                                                                                                                                                                                                                                                                                                                                                                                                                                                                                                                                                                                                                                                                                                                                                                                                                                                                                                                                                                                                                                                                                                                                                                                                                                                                                                                                                                                                                                                                                                                                                                                                                                                                                                                                                                                                                                                                                                                                                                                                                                                                                                                                         |                                                                                                                                                                                                                                                                                                                                                                                                                                                                                                                                                                                                                                                                                                                                                                                                                                                                                                                                                                                                                                                                                                                                                                                                                                                                                                                                                                                                                                                                                                                                                                                                                                                                                                                                                                                                                                                                                                                                                                                                                                                                                                                                                                                                                                                                                                                                                                                                                                                                                                                                                                                                                                                                                                                                    |                                                                                                                                                                                                                                                                                                                                                                                                                                                                                                                                                                                                                                                                                                                                                                                                                                                                                                                                                                                                                                                                                                                                                                                                                                                                                                                                                                                                                                                                                                                                                                                                                                                                                                                                                                                                                                                                                                                                                                                                                                                                                                                                                                                                                                                                                                                                                                                                                                                                                                                                                                                                                                                                                                                                                                       | JAC                                                                                                                                                                                                                                                                                                                                                                                                                                                                                                                                                                                                                                                                                                                                                                                                                                                                                                                                                                                                                                                                                                                                                                                                                                                                                                                                                                                                                                                                                                                                                                                                                                                                                                                                                                                                                                                                                                                                                                                                                                                                                                                                                                                                                                                                                                                                                                                                                                                                                                                                                                                                                                                                                                                                                                                                                                                                                                                                                                                                                                        | CKET                                                                                                                                                                                                                                                                                                                                                                                                                                                                                                                                                                                                                                                                                                                                                                                                                                                                                                                                                                                                                                                                                                                                                                                                                                                                                                                                                                                                                                                                                                                                                                                                                                                                                                                                                                                                                                                                                                                                                                                                                                                                                                                                                                                                                                                                                                                                                                                                                                                                                                                                                                                                                                                         | -                          |
|                                                                                             |                                                                                             |                                                                                                                                                                                                                                                                                                                                                                                                                                                                                                                                                                                                                                                                                                                                                                                                                                                                                                                                                                                                                                                                                                                                                                                                                                                                                                                                                                                                                                                                                                                                                                                                                                                                                                                                                                                                                                                                                                                                                                                                                                                                                                                                                                                                                                                                                                                                                                                                                                                                                                                                                                                                                                                                                                                                                                                                                                                                                                                                                                                                                                                                                                                                                                                                                                                                                                                                                                                                                                                                                                                                                                                                                                                                                                                                                                                                                                                                                                                                                                                                                                                                                                                                                                                                                                                                                                                                                                                                                                                                                                                                                                                                                                                                                                                                                                                                                                                                                                                                                                                                                                                                                                                                                                                                                                                                                                                                                                                                                                                                                                                                                                                                                                                                                                                                                                                                                                                                                                                                                                                                                                                                                                                                                                                                                                                                                                                                                                                                                                                                                                                                                                                                                                                                                                                                                                                                                                                                                                                                                                                                                                                                                                                                                                                                                                                                                                                                                                                                                                                                                                                                                                                                                                                                                                                                                                                                                                                                                                                                                                                                                                                                                                                                                                                                                                                                                                                                                                                                                                                                                                                                                                                                                                                                                                                                                                                                                                                                                                                                                                                                                                                                                                                                                                                                                                                                                                                                                                                                                                                                                                                                                                                                                                                                                                                                                                                                                                                                                                                                                                                                                                                                                                                                                                                                                                                                                                                                                                                                                                                                                                                                                                                                                                                                                                                                                                                                                                                                                                                                                                                                                                                                                                                                                                                                                                                                                                                                                                                                                                                                                                                                     |                                                                                                                                                                                                                                                                                                                                                                                                                                                                                                                                                                                                                                                                                                                                                                                                                                                                                                                                                                                                                                                                                                                                                                                                                                                                                                                                                                                                                                                                                                                                                                                                                                                                                                                                                                                                                                                                                                                                                                                                                                                                                                                                                                                                                                                                                                                                                                                                                                                                                                                                                                                                                                                                                                                                                                                                                                                                                                                                                                                                                                                                                                                                                                                               |                                                                                                                                                                                                                                                                                                                                                                                                                                                                                                                                                                                                                                                                                                                                                                                                                                                                                                                                                                                                                                                                                                                                                                                                                                                                                                                                                                                                                                                                                                                                                                                                                                                                                                                                                                                                                                                                                                                                                                                                                                                                                                                                                                                                                                                                                                                                                                                                                                                                                                                                                                                                        |                                                                                                                                                                                                                                                                                                                                                                                                                                                                                                                                                                                                                                                                                                                                       | A 240 C                                                                                                                                                                                                                                                                                                                                                                                                                                                                                                                                                                                                                                                                                                                                                                                                                                                                                                                                                                                                                                                                                                                                                                                                                                                                                                                                                                                                                                                                                                                                                                                                                                                                                                                                                                                                                                                                                                                                                                                                                                                                                                                                                                                                                                                                                                                                                                                                                                                                                                                                                                                                                                                                                                                                                                                                                                                                                                                       |                                                                                                                                                                                                                                                                                                                                                                                                                                                                                                                                                                                                                                                                                                                                                                                                                                                                                                                                                                                                                                                                                                                                                                                                                                                                                                                                                                                                                                                                                                                                                                                                                                                                                                                                                                                                                                                                                                                                                                                                                                                                                                                                                                                                                                                                                                                                                                                                                                                                                                                                                                                                                                                                                                                                                                                                                                                                                                                                                                                                                                                                                                                                                                                                                                                                                                                                                                                                                                                                                                                                                                                                                                                                                                                                                                                                                                                                                                                                                                                                                                                                                                                                                                                                                                                                                                                                                                                                                                                                                                                                                                                                                                                                                                                                                                                                                                                                                                                                                                                                                                                                                                                                                                                                                                                                                                                                                                                                                                                                                                                                                                                                                                                                                                                                                                                                                                                                                                                                                                                                                                                                                                                                                                                                                                                                                                                                                                                                                                                                                                                                                                                                                                                                                                                                                                                                                                                                                                                                                                                                                                                                                                                                                                                                                                                                                                                                                                                                                                                                                                                                                                                                                                                                                                                                                                                                                                                                                                                                                                                                                                                                                                                                                                                                                                                                                                                                                                                                                                                                                                                                                                                                                                                                                                                                                                                                                                                                                                                                                                                                                                                                                                                                                                                                                                                                                                                                                                                                                                                                                                                                                                                                                                                                                                                                                                                                                                                                                                                                                                                                                                                                                                                                                                                                                                                                                                                                                                                                                                                                                                                                                                                                                                                                                                                                                                                                                                                                                                                                                                                                                                                                                                                                                                                                                                                                                                                                                                                                                                                                                                                                                                                                                                                                                                                                                                                                                                                                                                                                                                                                                                                                                                                                                                                                                                                                                                                                                                                                                                                                                                                                                                                                                                                                                                                                                                                                                                                                                                                                                                                                                                                                                                                                                                                                                                                                                                                                                                                                                                                                                                                                                                                                                                                                                                                                                                                                                                                                                                                                            | -                                                                                                                                                                                                                                                                                                                                                                                                                                                                                                                                                                                                                                                                                                                                                                                                                                                                                                                                                                                                                                                                                                                                                                                                                                                                                                                                                                                                                                                                                                                                                                                                                                                                                                                                                                                                                                                                                                                                                                                                                                                                                                                                                                                                                                                                                                                                                                                                                                                                                                                                                                                                                                                                                                                                                                                                                                                                                                                                                                                                                                       |                                                                                                                                                                                                                                                                                                                                                                                                                                                                                                                                                                                                                                                                                                                                                                                                                                                                                                                                                                                                                                                                                                                                                                                                                                                                                                                                                                                                                                                                                                                                                                                                                                                                                                                                                                                                                                                                                                                                                                                                                                                                                                                                                                                                                                                                                                                                                                                                                                                                                                                                                                                                                                                                                                                                    |                                                                                                                                                                                                                                                                                                                                                                                                                                                                                                                                                                                                                                                                                                                                                                                                                                                                                                                                                                                                                                                                                                                                                                                                                                                                                                                                                                                                                                                                                                                                                                                                                                                                                                                                                                                                                                                                                                                                                                                                                                                                                                                                                                                                                                                                                                                                                                                                                                                                                                                                                                                                                                                                                                                                                                       | SA-240                                                                                                                                                                                                                                                                                                                                                                                                                                                                                                                                                                                                                                                                                                                                                                                                                                                                                                                                                                                                                                                                                                                                                                                                                                                                                                                                                                                                                                                                                                                                                                                                                                                                                                                                                                                                                                                                                                                                                                                                                                                                                                                                                                                                                                                                                                                                                                                                                                                                                                                                                                                                                                                                                                                                                                                                                                                                                                                                                                                                                                     |                                                                                                                                                                                                                                                                                                                                                                                                                                                                                                                                                                                                                                                                                                                                                                                                                                                                                                                                                                                                                                                                                                                                                                                                                                                                                                                                                                                                                                                                                                                                                                                                                                                                                                                                                                                                                                                                                                                                                                                                                                                                                                                                                                                                                                                                                                                                                                                                                                                                                                                                                                                                                                                              | -                          |
| ŀ                                                                                           |                                                                                             | SHELL/D END                                                                                                                                                                                                                                                                                                                                                                                                                                                                                                                                                                                                                                                                                                                                                                                                                                                                                                                                                                                                                                                                                                                                                                                                                                                                                                                                                                                                                                                                                                                                                                                                                                                                                                                                                                                                                                                                                                                                                                                                                                                                                                                                                                                                                                                                                                                                                                                                                                                                                                                                                                                                                                                                                                                                                                                                                                                                                                                                                                                                                                                                                                                                                                                                                                                                                                                                                                                                                                                                                                                                                                                                                                                                                                                                                                                                                                                                                                                                                                                                                                                                                                                                                                                                                                                                                                                                                                                                                                                                                                                                                                                                                                                                                                                                                                                                                                                                                                                                                                                                                                                                                                                                                                                                                                                                                                                                                                                                                                                                                                                                                                                                                                                                                                                                                                                                                                                                                                                                                                                                                                                                                                                                                                                                                                                                                                                                                                                                                                                                                                                                                                                                                                                                                                                                                                                                                                                                                                                                                                                                                                                                                                                                                                                                                                                                                                                                                                                                                                                                                                                                                                                                                                                                                                                                                                                                                                                                                                                                                                                                                                                                                                                                                                                                                                                                                                                                                                                                                                                                                                                                                                                                                                                                                                                                                                                                                                                                                                                                                                                                                                                                                                                                                                                                                                                                                                                                                                                                                                                                                                                                                                                                                                                                                                                                                                                                                                                                                                                                                                                                                                                                                                                                                                                                                                                                                                                                                                                                                                                                                                                                                                                                                                                                                                                                                                                                                                                                                                                                                                                                                                                                                                                                                                                                                                                                                                                                                                                                                                                                                                                         |                                                                                                                                                                                                                                                                                                                                                                                                                                                                                                                                                                                                                                                                                                                                                                                                                                                                                                                                                                                                                                                                                                                                                                                                                                                                                                                                                                                                                                                                                                                                                                                                                                                                                                                                                                                                                                                                                                                                                                                                                                                                                                                                                                                                                                                                                                                                                                                                                                                                                                                                                                                                                                                                                                                                                                                                                                                                                                                                                                                                                                                                                                                                                                                               |                                                                                                                                                                                                                                                                                                                                                                                                                                                                                                                                                                                                                                                                                                                                                                                                                                                                                                                                                                                                                                                                                                                                                                                                                                                                                                                                                                                                                                                                                                                                                                                                                                                                                                                                                                                                                                                                                                                                                                                                                                                                                                                                                                                                                                                                                                                                                                                                                                                                                                                                                                                                        |                                                                                                                                                                                                                                                                                                                                                                                                                                                                                                                                                                                                                                                                                                                                       | SA 240 GR 304                                                                                                                                                                                                                                                                                                                                                                                                                                                                                                                                                                                                                                                                                                                                                                                                                                                                                                                                                                                                                                                                                                                                                                                                                                                                                                                                                                                                                                                                                                                                                                                                                                                                                                                                                                                                                                                                                                                                                                                                                                                                                                                                                                                                                                                                                                                                                                                                                                                                                                                                                                                                                                                                                                                                                                                                                                                                                                                 |                                                                                                                                                                                                                                                                                                                                                                                                                                                                                                                                                                                                                                                                                                                                                                                                                                                                                                                                                                                                                                                                                                                                                                                                                                                                                                                                                                                                                                                                                                                                                                                                                                                                                                                                                                                                                                                                                                                                                                                                                                                                                                                                                                                                                                                                                                                                                                                                                                                                                                                                                                                                                                                                                                                                                                                                                                                                                                                                                                                                                                                                                                                                                                                                                                                                                                                                                                                                                                                                                                                                                                                                                                                                                                                                                                                                                                                                                                                                                                                                                                                                                                                                                                                                                                                                                                                                                                                                                                                                                                                                                                                                                                                                                                                                                                                                                                                                                                                                                                                                                                                                                                                                                                                                                                                                                                                                                                                                                                                                                                                                                                                                                                                                                                                                                                                                                                                                                                                                                                                                                                                                                                                                                                                                                                                                                                                                                                                                                                                                                                                                                                                                                                                                                                                                                                                                                                                                                                                                                                                                                                                                                                                                                                                                                                                                                                                                                                                                                                                                                                                                                                                                                                                                                                                                                                                                                                                                                                                                                                                                                                                                                                                                                                                                                                                                                                                                                                                                                                                                                                                                                                                                                                                                                                                                                                                                                                                                                                                                                                                                                                                                                                                                                                                                                                                                                                                                                                                                                                                                                                                                                                                                                                                                                                                                                                                                                                                                                                                                                                                                                                                                                                                                                                                                                                                                                                                                                                                                                                                                                                                                                                                                                                                                                                                                                                                                                                                                                                                                                                                                                                                                                                                                                                                                                                                                                                                                                                                                                                                                                                                                                                                                                                                                                                                                                                                                                                                                                                                                                                                                                                                                                                                                                                                                                                                                                                                                                                                                                                                                                                                                                                                                                                                                                                                                                                                                                                                                                                                                                                                                                                                                                                                                                                                                                                                                                                                                                                                                                                                                                                                                                                                                                                                                                                                                                                                                                                                                                                                                            |                                                                                                                                                                                                                                                                                                                                                                                                                                                                                                                                                                                                                                                                                                                                                                                                                                                                                                                                                                                                                                                                                                                                                                                                                                                                                                                                                                                                                                                                                                                                                                                                                                                                                                                                                                                                                                                                                                                                                                                                                                                                                                                                                                                                                                                                                                                                                                                                                                                                                                                                                                                                                                                                                                                                                                                                                                                                                                                                                                                                                                         |                                                                                                                                                                                                                                                                                                                                                                                                                                                                                                                                                                                                                                                                                                                                                                                                                                                                                                                                                                                                                                                                                                                                                                                                                                                                                                                                                                                                                                                                                                                                                                                                                                                                                                                                                                                                                                                                                                                                                                                                                                                                                                                                                                                                                                                                                                                                                                                                                                                                                                                                                                                                                                                                                                                                    |                                                                                                                                                                                                                                                                                                                                                                                                                                                                                                                                                                                                                                                                                                                                                                                                                                                                                                                                                                                                                                                                                                                                                                                                                                                                                                                                                                                                                                                                                                                                                                                                                                                                                                                                                                                                                                                                                                                                                                                                                                                                                                                                                                                                                                                                                                                                                                                                                                                                                                                                                                                                                                                                                                                                                                       |                                                                                                                                                                                                                                                                                                                                                                                                                                                                                                                                                                                                                                                                                                                                                                                                                                                                                                                                                                                                                                                                                                                                                                                                                                                                                                                                                                                                                                                                                                                                                                                                                                                                                                                                                                                                                                                                                                                                                                                                                                                                                                                                                                                                                                                                                                                                                                                                                                                                                                                                                                                                                                                                                                                                                                                                                                                                                                                                                                                                                                            |                                                                                                                                                                                                                                                                                                                                                                                                                                                                                                                                                                                                                                                                                                                                                                                                                                                                                                                                                                                                                                                                                                                                                                                                                                                                                                                                                                                                                                                                                                                                                                                                                                                                                                                                                                                                                                                                                                                                                                                                                                                                                                                                                                                                                                                                                                                                                                                                                                                                                                                                                                                                                                                              |                            |
|                                                                                             |                                                                                             |                                                                                                                                                                                                                                                                                                                                                                                                                                                                                                                                                                                                                                                                                                                                                                                                                                                                                                                                                                                                                                                                                                                                                                                                                                                                                                                                                                                                                                                                                                                                                                                                                                                                                                                                                                                                                                                                                                                                                                                                                                                                                                                                                                                                                                                                                                                                                                                                                                                                                                                                                                                                                                                                                                                                                                                                                                                                                                                                                                                                                                                                                                                                                                                                                                                                                                                                                                                                                                                                                                                                                                                                                                                                                                                                                                                                                                                                                                                                                                                                                                                                                                                                                                                                                                                                                                                                                                                                                                                                                                                                                                                                                                                                                                                                                                                                                                                                                                                                                                                                                                                                                                                                                                                                                                                                                                                                                                                                                                                                                                                                                                                                                                                                                                                                                                                                                                                                                                                                                                                                                                                                                                                                                                                                                                                                                                                                                                                                                                                                                                                                                                                                                                                                                                                                                                                                                                                                                                                                                                                                                                                                                                                                                                                                                                                                                                                                                                                                                                                                                                                                                                                                                                                                                                                                                                                                                                                                                                                                                                                                                                                                                                                                                                                                                                                                                                                                                                                                                                                                                                                                                                                                                                                                                                                                                                                                                                                                                                                                                                                                                                                                                                                                                                                                                                                                                                                                                                                                                                                                                                                                                                                                                                                                                                                                                                                                                                                                                                                                                                                                                                                                                                                                                                                                                                                                                                                                                                                                                                                                                                                                                                                                                                                                                                                                                                                                                                                                                                                                                                                                                                                                                                                                                                                                                                                                                                                                                                                                                                                                                                                                     |                                                                                                                                                                                                                                                                                                                                                                                                                                                                                                                                                                                                                                                                                                                                                                                                                                                                                                                                                                                                                                                                                                                                                                                                                                                                                                                                                                                                                                                                                                                                                                                                                                                                                                                                                                                                                                                                                                                                                                                                                                                                                                                                                                                                                                                                                                                                                                                                                                                                                                                                                                                                                                                                                                                                                                                                                                                                                                                                                                                                                                                                                                                                                                                               |                                                                                                                                                                                                                                                                                                                                                                                                                                                                                                                                                                                                                                                                                                                                                                                                                                                                                                                                                                                                                                                                                                                                                                                                                                                                                                                                                                                                                                                                                                                                                                                                                                                                                                                                                                                                                                                                                                                                                                                                                                                                                                                                                                                                                                                                                                                                                                                                                                                                                                                                                                                                        |                                                                                                                                                                                                                                                                                                                                                                                                                                                                                                                                                                                                                                                                                                                                       |                                                                                                                                                                                                                                                                                                                                                                                                                                                                                                                                                                                                                                                                                                                                                                                                                                                                                                                                                                                                                                                                                                                                                                                                                                                                                                                                                                                                                                                                                                                                                                                                                                                                                                                                                                                                                                                                                                                                                                                                                                                                                                                                                                                                                                                                                                                                                                                                                                                                                                                                                                                                                                                                                                                                                                                                                                                                                                                               |                                                                                                                                                                                                                                                                                                                                                                                                                                                                                                                                                                                                                                                                                                                                                                                                                                                                                                                                                                                                                                                                                                                                                                                                                                                                                                                                                                                                                                                                                                                                                                                                                                                                                                                                                                                                                                                                                                                                                                                                                                                                                                                                                                                                                                                                                                                                                                                                                                                                                                                                                                                                                                                                                                                                                                                                                                                                                                                                                                                                                                                                                                                                                                                                                                                                                                                                                                                                                                                                                                                                                                                                                                                                                                                                                                                                                                                                                                                                                                                                                                                                                                                                                                                                                                                                                                                                                                                                                                                                                                                                                                                                                                                                                                                                                                                                                                                                                                                                                                                                                                                                                                                                                                                                                                                                                                                                                                                                                                                                                                                                                                                                                                                                                                                                                                                                                                                                                                                                                                                                                                                                                                                                                                                                                                                                                                                                                                                                                                                                                                                                                                                                                                                                                                                                                                                                                                                                                                                                                                                                                                                                                                                                                                                                                                                                                                                                                                                                                                                                                                                                                                                                                                                                                                                                                                                                                                                                                                                                                                                                                                                                                                                                                                                                                                                                                                                                                                                                                                                                                                                                                                                                                                                                                                                                                                                                                                                                                                                                                                                                                                                                                                                                                                                                                                                                                                                                                                                                                                                                                                                                                                                                                                                                                                                                                                                                                                                                                                                                                                                                                                                                                                                                                                                                                                                                                                                                                                                                                                                                                                                                                                                                                                                                                                                                                                                                                                                                                                                                                                                                                                                                                                                                                                                                                                                                                                                                                                                                                                                                                                                                                                                                                                                                                                                                                                                                                                                                                                                                                                                                                                                                                                                                                                                                                                                                                                                                                                                                                                                                                                                                                                                                                                                                                                                                                                                                                                                                                                                                                                                                                                                                                                                                                                                                                                                                                                                                                                                                                                                                                                                                                                                                                                                                                                                                                                                                                                                                                                                                            |                                                                                                                                                                                                                                                                                                                                                                                                                                                                                                                                                                                                                                                                                                                                                                                                                                                                                                                                                                                                                                                                                                                                                                                                                                                                                                                                                                                                                                                                                                                                                                                                                                                                                                                                                                                                                                                                                                                                                                                                                                                                                                                                                                                                                                                                                                                                                                                                                                                                                                                                                                                                                                                                                                                                                                                                                                                                                                                                                                                                                                         |                                                                                                                                                                                                                                                                                                                                                                                                                                                                                                                                                                                                                                                                                                                                                                                                                                                                                                                                                                                                                                                                                                                                                                                                                                                                                                                                                                                                                                                                                                                                                                                                                                                                                                                                                                                                                                                                                                                                                                                                                                                                                                                                                                                                                                                                                                                                                                                                                                                                                                                                                                                                                                                                                                                                    |                                                                                                                                                                                                                                                                                                                                                                                                                                                                                                                                                                                                                                                                                                                                                                                                                                                                                                                                                                                                                                                                                                                                                                                                                                                                                                                                                                                                                                                                                                                                                                                                                                                                                                                                                                                                                                                                                                                                                                                                                                                                                                                                                                                                                                                                                                                                                                                                                                                                                                                                                                                                                                                                                                                                                                       | -                                                                                                                                                                                                                                                                                                                                                                                                                                                                                                                                                                                                                                                                                                                                                                                                                                                                                                                                                                                                                                                                                                                                                                                                                                                                                                                                                                                                                                                                                                                                                                                                                                                                                                                                                                                                                                                                                                                                                                                                                                                                                                                                                                                                                                                                                                                                                                                                                                                                                                                                                                                                                                                                                                                                                                                                                                                                                                                                                                                                                                          |                                                                                                                                                                                                                                                                                                                                                                                                                                                                                                                                                                                                                                                                                                                                                                                                                                                                                                                                                                                                                                                                                                                                                                                                                                                                                                                                                                                                                                                                                                                                                                                                                                                                                                                                                                                                                                                                                                                                                                                                                                                                                                                                                                                                                                                                                                                                                                                                                                                                                                                                                                                                                                                              | _                          |
| -                                                                                           |                                                                                             | NOZZLE                                                                                                                                                                                                                                                                                                                                                                                                                                                                                                                                                                                                                                                                                                                                                                                                                                                                                                                                                                                                                                                                                                                                                                                                                                                                                                                                                                                                                                                                                                                                                                                                                                                                                                                                                                                                                                                                                                                                                                                                                                                                                                                                                                                                                                                                                                                                                                                                                                                                                                                                                                                                                                                                                                                                                                                                                                                                                                                                                                                                                                                                                                                                                                                                                                                                                                                                                                                                                                                                                                                                                                                                                                                                                                                                                                                                                                                                                                                                                                                                                                                                                                                                                                                                                                                                                                                                                                                                                                                                                                                                                                                                                                                                                                                                                                                                                                                                                                                                                                                                                                                                                                                                                                                                                                                                                                                                                                                                                                                                                                                                                                                                                                                                                                                                                                                                                                                                                                                                                                                                                                                                                                                                                                                                                                                                                                                                                                                                                                                                                                                                                                                                                                                                                                                                                                                                                                                                                                                                                                                                                                                                                                                                                                                                                                                                                                                                                                                                                                                                                                                                                                                                                                                                                                                                                                                                                                                                                                                                                                                                                                                                                                                                                                                                                                                                                                                                                                                                                                                                                                                                                                                                                                                                                                                                                                                                                                                                                                                                                                                                                                                                                                                                                                                                                                                                                                                                                                                                                                                                                                                                                                                                                                                                                                                                                                                                                                                                                                                                                                                                                                                                                                                                                                                                                                                                                                                                                                                                                                                                                                                                                                                                                                                                                                                                                                                                                                                                                                                                                                                                                                                                                                                                                                                                                                                                                                                                                                                                                                                                                                                              |                                                                                                                                                                                                                                                                                                                                                                                                                                                                                                                                                                                                                                                                                                                                                                                                                                                                                                                                                                                                                                                                                                                                                                                                                                                                                                                                                                                                                                                                                                                                                                                                                                                                                                                                                                                                                                                                                                                                                                                                                                                                                                                                                                                                                                                                                                                                                                                                                                                                                                                                                                                                                                                                                                                                                                                                                                                                                                                                                                                                                                                                                                                                                                                               | _                                                                                                                                                                                                                                                                                                                                                                                                                                                                                                                                                                                                                                                                                                                                                                                                                                                                                                                                                                                                                                                                                                                                                                                                                                                                                                                                                                                                                                                                                                                                                                                                                                                                                                                                                                                                                                                                                                                                                                                                                                                                                                                                                                                                                                                                                                                                                                                                                                                                                                                                                                                                      | S                                                                                                                                                                                                                                                                                                                                                                                                                                                                                                                                                                                                                                                                                                                                     |                                                                                                                                                                                                                                                                                                                                                                                                                                                                                                                                                                                                                                                                                                                                                                                                                                                                                                                                                                                                                                                                                                                                                                                                                                                                                                                                                                                                                                                                                                                                                                                                                                                                                                                                                                                                                                                                                                                                                                                                                                                                                                                                                                                                                                                                                                                                                                                                                                                                                                                                                                                                                                                                                                                                                                                                                                                                                                                               |                                                                                                                                                                                                                                                                                                                                                                                                                                                                                                                                                                                                                                                                                                                                                                                                                                                                                                                                                                                                                                                                                                                                                                                                                                                                                                                                                                                                                                                                                                                                                                                                                                                                                                                                                                                                                                                                                                                                                                                                                                                                                                                                                                                                                                                                                                                                                                                                                                                                                                                                                                                                                                                                                                                                                                                                                                                                                                                                                                                                                                                                                                                                                                                                                                                                                                                                                                                                                                                                                                                                                                                                                                                                                                                                                                                                                                                                                                                                                                                                                                                                                                                                                                                                                                                                                                                                                                                                                                                                                                                                                                                                                                                                                                                                                                                                                                                                                                                                                                                                                                                                                                                                                                                                                                                                                                                                                                                                                                                                                                                                                                                                                                                                                                                                                                                                                                                                                                                                                                                                                                                                                                                                                                                                                                                                                                                                                                                                                                                                                                                                                                                                                                                                                                                                                                                                                                                                                                                                                                                                                                                                                                                                                                                                                                                                                                                                                                                                                                                                                                                                                                                                                                                                                                                                                                                                                                                                                                                                                                                                                                                                                                                                                                                                                                                                                                                                                                                                                                                                                                                                                                                                                                                                                                                                                                                                                                                                                                                                                                                                                                                                                                                                                                                                                                                                                                                                                                                                                                                                                                                                                                                                                                                                                                                                                                                                                                                                                                                                                                                                                                                                                                                                                                                                                                                                                                                                                                                                                                                                                                                                                                                                                                                                                                                                                                                                                                                                                                                                                                                                                                                                                                                                                                                                                                                                                                                                                                                                                                                                                                                                                                                                                                                                                                                                                                                                                                                                                                                                                                                                                                                                                                                                                                                                                                                                                                                                                                                                                                                                                                                                                                                                                                                                                                                                                                                                                                                                                                                                                                                                                                                                                                                                                                                                                                                                                                                                                                                                                                                                                                                                                                                                                                                                                                                                                                                                                                                                                                                                            | SEAMLESS)                                                                                                                                                                                                                                                                                                                                                                                                                                                                                                                                                                                                                                                                                                                                                                                                                                                                                                                                                                                                                                                                                                                                                                                                                                                                                                                                                                                                                                                                                                                                                                                                                                                                                                                                                                                                                                                                                                                                                                                                                                                                                                                                                                                                                                                                                                                                                                                                                                                                                                                                                                                                                                                                                                                                                                                                                                                                                                                                                                                                                               | )                                                                                                                                                                                                                                                                                                                                                                                                                                                                                                                                                                                                                                                                                                                                                                                                                                                                                                                                                                                                                                                                                                                                                                                                                                                                                                                                                                                                                                                                                                                                                                                                                                                                                                                                                                                                                                                                                                                                                                                                                                                                                                                                                                                                                                                                                                                                                                                                                                                                                                                                                                                                                                                                                                                                  |                                                                                                                                                                                                                                                                                                                                                                                                                                                                                                                                                                                                                                                                                                                                                                                                                                                                                                                                                                                                                                                                                                                                                                                                                                                                                                                                                                                                                                                                                                                                                                                                                                                                                                                                                                                                                                                                                                                                                                                                                                                                                                                                                                                                                                                                                                                                                                                                                                                                                                                                                                                                                                                                                                                                                                       | SA-240                                                                                                                                                                                                                                                                                                                                                                                                                                                                                                                                                                                                                                                                                                                                                                                                                                                                                                                                                                                                                                                                                                                                                                                                                                                                                                                                                                                                                                                                                                                                                                                                                                                                                                                                                                                                                                                                                                                                                                                                                                                                                                                                                                                                                                                                                                                                                                                                                                                                                                                                                                                                                                                                                                                                                                                                                                                                                                                                                                                                                                     |                                                                                                                                                                                                                                                                                                                                                                                                                                                                                                                                                                                                                                                                                                                                                                                                                                                                                                                                                                                                                                                                                                                                                                                                                                                                                                                                                                                                                                                                                                                                                                                                                                                                                                                                                                                                                                                                                                                                                                                                                                                                                                                                                                                                                                                                                                                                                                                                                                                                                                                                                                                                                                                              |                            |
| -                                                                                           | 1                                                                                           |                                                                                                                                                                                                                                                                                                                                                                                                                                                                                                                                                                                                                                                                                                                                                                                                                                                                                                                                                                                                                                                                                                                                                                                                                                                                                                                                                                                                                                                                                                                                                                                                                                                                                                                                                                                                                                                                                                                                                                                                                                                                                                                                                                                                                                                                                                                                                                                                                                                                                                                                                                                                                                                                                                                                                                                                                                                                                                                                                                                                                                                                                                                                                                                                                                                                                                                                                                                                                                                                                                                                                                                                                                                                                                                                                                                                                                                                                                                                                                                                                                                                                                                                                                                                                                                                                                                                                                                                                                                                                                                                                                                                                                                                                                                                                                                                                                                                                                                                                                                                                                                                                                                                                                                                                                                                                                                                                                                                                                                                                                                                                                                                                                                                                                                                                                                                                                                                                                                                                                                                                                                                                                                                                                                                                                                                                                                                                                                                                                                                                                                                                                                                                                                                                                                                                                                                                                                                                                                                                                                                                                                                                                                                                                                                                                                                                                                                                                                                                                                                                                                                                                                                                                                                                                                                                                                                                                                                                                                                                                                                                                                                                                                                                                                                                                                                                                                                                                                                                                                                                                                                                                                                                                                                                                                                                                                                                                                                                                                                                                                                                                                                                                                                                                                                                                                                                                                                                                                                                                                                                                                                                                                                                                                                                                                                                                                                                                                                                                                                                                                                                                                                                                                                                                                                                                                                                                                                                                                                                                                                                                                                                                                                                                                                                                                                                                                                                                                                                                                                                                                                                                                                                                                                                                                                                                                                                                                                                                                                                                                                                                                                     | PIPE                                                                                                                                                                                                                                                                                                                                                                                                                                                                                                                                                                                                                                                                                                                                                                                                                                                                                                                                                                                                                                                                                                                                                                                                                                                                                                                                                                                                                                                                                                                                                                                                                                                                                                                                                                                                                                                                                                                                                                                                                                                                                                                                                                                                                                                                                                                                                                                                                                                                                                                                                                                                                                                                                                                                                                                                                                                                                                                                                                                                                                                                                                                                                                                          | ,                                                                                                                                                                                                                                                                                                                                                                                                                                                                                                                                                                                                                                                                                                                                                                                                                                                                                                                                                                                                                                                                                                                                                                                                                                                                                                                                                                                                                                                                                                                                                                                                                                                                                                                                                                                                                                                                                                                                                                                                                                                                                                                                                                                                                                                                                                                                                                                                                                                                                                                                                                                                      |                                                                                                                                                                                                                                                                                                                                                                                                                                                                                                                                                                                                                                                                                                                                       |                                                                                                                                                                                                                                                                                                                                                                                                                                                                                                                                                                                                                                                                                                                                                                                                                                                                                                                                                                                                                                                                                                                                                                                                                                                                                                                                                                                                                                                                                                                                                                                                                                                                                                                                                                                                                                                                                                                                                                                                                                                                                                                                                                                                                                                                                                                                                                                                                                                                                                                                                                                                                                                                                                                                                                                                                                                                                                                               | ⊃ 304 (S                                                                                                                                                                                                                                                                                                                                                                                                                                                                                                                                                                                                                                                                                                                                                                                                                                                                                                                                                                                                                                                                                                                                                                                                                                                                                                                                                                                                                                                                                                                                                                                                                                                                                                                                                                                                                                                                                                                                                                                                                                                                                                                                                                                                                                                                                                                                                                                                                                                                                                                                                                                                                                                                                                                                                                                                                                                                                                                                                                                                                                                                                                                                                                                                                                                                                                                                                                                                                                                                                                                                                                                                                                                                                                                                                                                                                                                                                                                                                                                                                                                                                                                                                                                                                                                                                                                                                                                                                                                                                                                                                                                                                                                                                                                                                                                                                                                                                                                                                                                                                                                                                                                                                                                                                                                                                                                                                                                                                                                                                                                                                                                                                                                                                                                                                                                                                                                                                                                                                                                                                                                                                                                                                                                                                                                                                                                                                                                                                                                                                                                                                                                                                                                                                                                                                                                                                                                                                                                                                                                                                                                                                                                                                                                                                                                                                                                                                                                                                                                                                                                                                                                                                                                                                                                                                                                                                                                                                                                                                                                                                                                                                                                                                                                                                                                                                                                                                                                                                                                                                                                                                                                                                                                                                                                                                                                                                                                                                                                                                                                                                                                                                                                                                                                                                                                                                                                                                                                                                                                                                                                                                                                                                                                                                                                                                                                                                                                                                                                                                                                                                                                                                                                                                                                                                                                                                                                                                                                                                                                                                                                                                                                                                                                                                                                                                                                                                                                                                                                                                                                                                                                                                                                                                                                                                                                                                                                                                                                                                                                                                                                                                                                                                                                                                                                                                                                                                                                                                                                                                                                                                                                                                                                                                                                                                                                                                                                                                                                                                                                                                                                                                                                                                                                                                                                                                                                                                                                                                                                                                                                                                                                                                                                                                                                                                                                                                                                                                                                                                                                                                                                                                                                                                                                                                                                                                                                                                                                                                                                                   | Seamless)                                                                                                                                                                                                                                                                                                                                                                                                                                                                                                                                                                                                                                                                                                                                                                                                                                                                                                                                                                                                                                                                                                                                                                                                                                                                                                                                                                                                                                                                                                                                                                                                                                                                                                                                                                                                                                                                                                                                                                                                                                                                                                                                                                                                                                                                                                                                                                                                                                                                                                                                                                                                                                                                                                                                                                                                                                                                                                                                                                                                                               | )                                                                                                                                                                                                                                                                                                                                                                                                                                                                                                                                                                                                                                                                                                                                                                                                                                                                                                                                                                                                                                                                                                                                                                                                                                                                                                                                                                                                                                                                                                                                                                                                                                                                                                                                                                                                                                                                                                                                                                                                                                                                                                                                                                                                                                                                                                                                                                                                                                                                                                                                                                                                                                                                                                                                  |                                                                                                                                                                                                                                                                                                                                                                                                                                                                                                                                                                                                                                                                                                                                                                                                                                                                                                                                                                                                                                                                                                                                                                                                                                                                                                                                                                                                                                                                                                                                                                                                                                                                                                                                                                                                                                                                                                                                                                                                                                                                                                                                                                                                                                                                                                                                                                                                                                                                                                                                                                                                                                                                                                                                                                       | -                                                                                                                                                                                                                                                                                                                                                                                                                                                                                                                                                                                                                                                                                                                                                                                                                                                                                                                                                                                                                                                                                                                                                                                                                                                                                                                                                                                                                                                                                                                                                                                                                                                                                                                                                                                                                                                                                                                                                                                                                                                                                                                                                                                                                                                                                                                                                                                                                                                                                                                                                                                                                                                                                                                                                                                                                                                                                                                                                                                                                                          | GR-304                                                                                                                                                                                                                                                                                                                                                                                                                                                                                                                                                                                                                                                                                                                                                                                                                                                                                                                                                                                                                                                                                                                                                                                                                                                                                                                                                                                                                                                                                                                                                                                                                                                                                                                                                                                                                                                                                                                                                                                                                                                                                                                                                                                                                                                                                                                                                                                                                                                                                                                                                                                                                                                       | _                          |
| -                                                                                           | l<br>f                                                                                      | NOZZLE                                                                                                                                                                                                                                                                                                                                                                                                                                                                                                                                                                                                                                                                                                                                                                                                                                                                                                                                                                                                                                                                                                                                                                                                                                                                                                                                                                                                                                                                                                                                                                                                                                                                                                                                                                                                                                                                                                                                                                                                                                                                                                                                                                                                                                                                                                                                                                                                                                                                                                                                                                                                                                                                                                                                                                                                                                                                                                                                                                                                                                                                                                                                                                                                                                                                                                                                                                                                                                                                                                                                                                                                                                                                                                                                                                                                                                                                                                                                                                                                                                                                                                                                                                                                                                                                                                                                                                                                                                                                                                                                                                                                                                                                                                                                                                                                                                                                                                                                                                                                                                                                                                                                                                                                                                                                                                                                                                                                                                                                                                                                                                                                                                                                                                                                                                                                                                                                                                                                                                                                                                                                                                                                                                                                                                                                                                                                                                                                                                                                                                                                                                                                                                                                                                                                                                                                                                                                                                                                                                                                                                                                                                                                                                                                                                                                                                                                                                                                                                                                                                                                                                                                                                                                                                                                                                                                                                                                                                                                                                                                                                                                                                                                                                                                                                                                                                                                                                                                                                                                                                                                                                                                                                                                                                                                                                                                                                                                                                                                                                                                                                                                                                                                                                                                                                                                                                                                                                                                                                                                                                                                                                                                                                                                                                                                                                                                                                                                                                                                                                                                                                                                                                                                                                                                                                                                                                                                                                                                                                                                                                                                                                                                                                                                                                                                                                                                                                                                                                                                                                                                                                                                                                                                                                                                                                                                                                                                                                                                                                                                                                                              | PIPE<br>Strip                                                                                                                                                                                                                                                                                                                                                                                                                                                                                                                                                                                                                                                                                                                                                                                                                                                                                                                                                                                                                                                                                                                                                                                                                                                                                                                                                                                                                                                                                                                                                                                                                                                                                                                                                                                                                                                                                                                                                                                                                                                                                                                                                                                                                                                                                                                                                                                                                                                                                                                                                                                                                                                                                                                                                                                                                                                                                                                                                                                                                                                                                                                                                                                 |                                                                                                                                                                                                                                                                                                                                                                                                                                                                                                                                                                                                                                                                                                                                                                                                                                                                                                                                                                                                                                                                                                                                                                                                                                                                                                                                                                                                                                                                                                                                                                                                                                                                                                                                                                                                                                                                                                                                                                                                                                                                                                                                                                                                                                                                                                                                                                                                                                                                                                                                                                                                        | S                                                                                                                                                                                                                                                                                                                                                                                                                                                                                                                                                                                                                                                                                                                                     | A 312 TI                                                                                                                                                                                                                                                                                                                                                                                                                                                                                                                                                                                                                                                                                                                                                                                                                                                                                                                                                                                                                                                                                                                                                                                                                                                                                                                                                                                                                                                                                                                                                                                                                                                                                                                                                                                                                                                                                                                                                                                                                                                                                                                                                                                                                                                                                                                                                                                                                                                                                                                                                                                                                                                                                                                                                                                                                                                                                                                      | ⊃ 304 (S<br>R 304                                                                                                                                                                                                                                                                                                                                                                                                                                                                                                                                                                                                                                                                                                                                                                                                                                                                                                                                                                                                                                                                                                                                                                                                                                                                                                                                                                                                                                                                                                                                                                                                                                                                                                                                                                                                                                                                                                                                                                                                                                                                                                                                                                                                                                                                                                                                                                                                                                                                                                                                                                                                                                                                                                                                                                                                                                                                                                                                                                                                                                                                                                                                                                                                                                                                                                                                                                                                                                                                                                                                                                                                                                                                                                                                                                                                                                                                                                                                                                                                                                                                                                                                                                                                                                                                                                                                                                                                                                                                                                                                                                                                                                                                                                                                                                                                                                                                                                                                                                                                                                                                                                                                                                                                                                                                                                                                                                                                                                                                                                                                                                                                                                                                                                                                                                                                                                                                                                                                                                                                                                                                                                                                                                                                                                                                                                                                                                                                                                                                                                                                                                                                                                                                                                                                                                                                                                                                                                                                                                                                                                                                                                                                                                                                                                                                                                                                                                                                                                                                                                                                                                                                                                                                                                                                                                                                                                                                                                                                                                                                                                                                                                                                                                                                                                                                                                                                                                                                                                                                                                                                                                                                                                                                                                                                                                                                                                                                                                                                                                                                                                                                                                                                                                                                                                                                                                                                                                                                                                                                                                                                                                                                                                                                                                                                                                                                                                                                                                                                                                                                                                                                                                                                                                                                                                                                                                                                                                                                                                                                                                                                                                                                                                                                                                                                                                                                                                                                                                                                                                                                                                                                                                                                                                                                                                                                                                                                                                                                                                                                                                                                                                                                                                                                                                                                                                                                                                                                                                                                                                                                                                                                                                                                                                                                                                                                                                                                                                                                                                                                                                                                                                                                                                                                                                                                                                                                                                                                                                                                                                                                                                                                                                                                                                                                                                                                                                                                                                                                                                                                                                                                                                                                                                                                                                                                                                                                                                                                                                                          | Seamless)                                                                                                                                                                                                                                                                                                                                                                                                                                                                                                                                                                                                                                                                                                                                                                                                                                                                                                                                                                                                                                                                                                                                                                                                                                                                                                                                                                                                                                                                                                                                                                                                                                                                                                                                                                                                                                                                                                                                                                                                                                                                                                                                                                                                                                                                                                                                                                                                                                                                                                                                                                                                                                                                                                                                                                                                                                                                                                                                                                                                                               | )                                                                                                                                                                                                                                                                                                                                                                                                                                                                                                                                                                                                                                                                                                                                                                                                                                                                                                                                                                                                                                                                                                                                                                                                                                                                                                                                                                                                                                                                                                                                                                                                                                                                                                                                                                                                                                                                                                                                                                                                                                                                                                                                                                                                                                                                                                                                                                                                                                                                                                                                                                                                                                                                                                                                  |                                                                                                                                                                                                                                                                                                                                                                                                                                                                                                                                                                                                                                                                                                                                                                                                                                                                                                                                                                                                                                                                                                                                                                                                                                                                                                                                                                                                                                                                                                                                                                                                                                                                                                                                                                                                                                                                                                                                                                                                                                                                                                                                                                                                                                                                                                                                                                                                                                                                                                                                                                                                                                                                                                                                                                       | SA-240                                                                                                                                                                                                                                                                                                                                                                                                                                                                                                                                                                                                                                                                                                                                                                                                                                                                                                                                                                                                                                                                                                                                                                                                                                                                                                                                                                                                                                                                                                                                                                                                                                                                                                                                                                                                                                                                                                                                                                                                                                                                                                                                                                                                                                                                                                                                                                                                                                                                                                                                                                                                                                                                                                                                                                                                                                                                                                                                                                                                                                     | GR-304                                                                                                                                                                                                                                                                                                                                                                                                                                                                                                                                                                                                                                                                                                                                                                                                                                                                                                                                                                                                                                                                                                                                                                                                                                                                                                                                                                                                                                                                                                                                                                                                                                                                                                                                                                                                                                                                                                                                                                                                                                                                                                                                                                                                                                                                                                                                                                                                                                                                                                                                                                                                                                                       | -                          |
| -                                                                                           | t<br>F                                                                                      | NOZZLE                                                                                                                                                                                                                                                                                                                                                                                                                                                                                                                                                                                                                                                                                                                                                                                                                                                                                                                                                                                                                                                                                                                                                                                                                                                                                                                                                                                                                                                                                                                                                                                                                                                                                                                                                                                                                                                                                                                                                                                                                                                                                                                                                                                                                                                                                                                                                                                                                                                                                                                                                                                                                                                                                                                                                                                                                                                                                                                                                                                                                                                                                                                                                                                                                                                                                                                                                                                                                                                                                                                                                                                                                                                                                                                                                                                                                                                                                                                                                                                                                                                                                                                                                                                                                                                                                                                                                                                                                                                                                                                                                                                                                                                                                                                                                                                                                                                                                                                                                                                                                                                                                                                                                                                                                                                                                                                                                                                                                                                                                                                                                                                                                                                                                                                                                                                                                                                                                                                                                                                                                                                                                                                                                                                                                                                                                                                                                                                                                                                                                                                                                                                                                                                                                                                                                                                                                                                                                                                                                                                                                                                                                                                                                                                                                                                                                                                                                                                                                                                                                                                                                                                                                                                                                                                                                                                                                                                                                                                                                                                                                                                                                                                                                                                                                                                                                                                                                                                                                                                                                                                                                                                                                                                                                                                                                                                                                                                                                                                                                                                                                                                                                                                                                                                                                                                                                                                                                                                                                                                                                                                                                                                                                                                                                                                                                                                                                                                                                                                                                                                                                                                                                                                                                                                                                                                                                                                                                                                                                                                                                                                                                                                                                                                                                                                                                                                                                                                                                                                                                                                                                                                                                                                                                                                                                                                                                                                                                                                                                                                                                                                              | PIPE<br>Strip                                                                                                                                                                                                                                                                                                                                                                                                                                                                                                                                                                                                                                                                                                                                                                                                                                                                                                                                                                                                                                                                                                                                                                                                                                                                                                                                                                                                                                                                                                                                                                                                                                                                                                                                                                                                                                                                                                                                                                                                                                                                                                                                                                                                                                                                                                                                                                                                                                                                                                                                                                                                                                                                                                                                                                                                                                                                                                                                                                                                                                                                                                                                                                                 |                                                                                                                                                                                                                                                                                                                                                                                                                                                                                                                                                                                                                                                                                                                                                                                                                                                                                                                                                                                                                                                                                                                                                                                                                                                                                                                                                                                                                                                                                                                                                                                                                                                                                                                                                                                                                                                                                                                                                                                                                                                                                                                                                                                                                                                                                                                                                                                                                                                                                                                                                                                                        | S/<br>S/                                                                                                                                                                                                                                                                                                                                                                                                                                                                                                                                                                                                                                                                                                                              | A 312 TI<br>A 240 G                                                                                                                                                                                                                                                                                                                                                                                                                                                                                                                                                                                                                                                                                                                                                                                                                                                                                                                                                                                                                                                                                                                                                                                                                                                                                                                                                                                                                                                                                                                                                                                                                                                                                                                                                                                                                                                                                                                                                                                                                                                                                                                                                                                                                                                                                                                                                                                                                                                                                                                                                                                                                                                                                                                                                                                                                                                                                                           | > 304 (S<br>R 304<br>304                                                                                                                                                                                                                                                                                                                                                                                                                                                                                                                                                                                                                                                                                                                                                                                                                                                                                                                                                                                                                                                                                                                                                                                                                                                                                                                                                                                                                                                                                                                                                                                                                                                                                                                                                                                                                                                                                                                                                                                                                                                                                                                                                                                                                                                                                                                                                                                                                                                                                                                                                                                                                                                                                                                                                                                                                                                                                                                                                                                                                                                                                                                                                                                                                                                                                                                                                                                                                                                                                                                                                                                                                                                                                                                                                                                                                                                                                                                                                                                                                                                                                                                                                                                                                                                                                                                                                                                                                                                                                                                                                                                                                                                                                                                                                                                                                                                                                                                                                                                                                                                                                                                                                                                                                                                                                                                                                                                                                                                                                                                                                                                                                                                                                                                                                                                                                                                                                                                                                                                                                                                                                                                                                                                                                                                                                                                                                                                                                                                                                                                                                                                                                                                                                                                                                                                                                                                                                                                                                                                                                                                                                                                                                                                                                                                                                                                                                                                                                                                                                                                                                                                                                                                                                                                                                                                                                                                                                                                                                                                                                                                                                                                                                                                                                                                                                                                                                                                                                                                                                                                                                                                                                                                                                                                                                                                                                                                                                                                                                                                                                                                                                                                                                                                                                                                                                                                                                                                                                                                                                                                                                                                                                                                                                                                                                                                                                                                                                                                                                                                                                                                                                                                                                                                                                                                                                                                                                                                                                                                                                                                                                                                                                                                                                                                                                                                                                                                                                                                                                                                                                                                                                                                                                                                                                                                                                                                                                                                                                                                                                                                                                                                                                                                                                                                                                                                                                                                                                                                                                                                                                                                                                                                                                                                                                                                                                                                                                                                                                                                                                                                                                                                                                                                                                                                                                                                                                                                                                                                                                                                                                                                                                                                                                                                                                                                                                                                                                                                                                                                                                                                                                                                                                                                                                                                                                                                                                                                                                                                   | Seamless)                                                                                                                                                                                                                                                                                                                                                                                                                                                                                                                                                                                                                                                                                                                                                                                                                                                                                                                                                                                                                                                                                                                                                                                                                                                                                                                                                                                                                                                                                                                                                                                                                                                                                                                                                                                                                                                                                                                                                                                                                                                                                                                                                                                                                                                                                                                                                                                                                                                                                                                                                                                                                                                                                                                                                                                                                                                                                                                                                                                                                               | )                                                                                                                                                                                                                                                                                                                                                                                                                                                                                                                                                                                                                                                                                                                                                                                                                                                                                                                                                                                                                                                                                                                                                                                                                                                                                                                                                                                                                                                                                                                                                                                                                                                                                                                                                                                                                                                                                                                                                                                                                                                                                                                                                                                                                                                                                                                                                                                                                                                                                                                                                                                                                                                                                                                                  |                                                                                                                                                                                                                                                                                                                                                                                                                                                                                                                                                                                                                                                                                                                                                                                                                                                                                                                                                                                                                                                                                                                                                                                                                                                                                                                                                                                                                                                                                                                                                                                                                                                                                                                                                                                                                                                                                                                                                                                                                                                                                                                                                                                                                                                                                                                                                                                                                                                                                                                                                                                                                                                                                                                                                                       | SA-240                                                                                                                                                                                                                                                                                                                                                                                                                                                                                                                                                                                                                                                                                                                                                                                                                                                                                                                                                                                                                                                                                                                                                                                                                                                                                                                                                                                                                                                                                                                                                                                                                                                                                                                                                                                                                                                                                                                                                                                                                                                                                                                                                                                                                                                                                                                                                                                                                                                                                                                                                                                                                                                                                                                                                                                                                                                                                                                                                                                                                                     | GR-304                                                                                                                                                                                                                                                                                                                                                                                                                                                                                                                                                                                                                                                                                                                                                                                                                                                                                                                                                                                                                                                                                                                                                                                                                                                                                                                                                                                                                                                                                                                                                                                                                                                                                                                                                                                                                                                                                                                                                                                                                                                                                                                                                                                                                                                                                                                                                                                                                                                                                                                                                                                                                                                       | -                          |
| -                                                                                           | 1<br>3<br>F                                                                                 | NOZZLE<br>BACKING<br>FLANGE/<br>FITTING                                                                                                                                                                                                                                                                                                                                                                                                                                                                                                                                                                                                                                                                                                                                                                                                                                                                                                                                                                                                                                                                                                                                                                                                                                                                                                                                                                                                                                                                                                                                                                                                                                                                                                                                                                                                                                                                                                                                                                                                                                                                                                                                                                                                                                                                                                                                                                                                                                                                                                                                                                                                                                                                                                                                                                                                                                                                                                                                                                                                                                                                                                                                                                                                                                                                                                                                                                                                                                                                                                                                                                                                                                                                                                                                                                                                                                                                                                                                                                                                                                                                                                                                                                                                                                                                                                                                                                                                                                                                                                                                                                                                                                                                                                                                                                                                                                                                                                                                                                                                                                                                                                                                                                                                                                                                                                                                                                                                                                                                                                                                                                                                                                                                                                                                                                                                                                                                                                                                                                                                                                                                                                                                                                                                                                                                                                                                                                                                                                                                                                                                                                                                                                                                                                                                                                                                                                                                                                                                                                                                                                                                                                                                                                                                                                                                                                                                                                                                                                                                                                                                                                                                                                                                                                                                                                                                                                                                                                                                                                                                                                                                                                                                                                                                                                                                                                                                                                                                                                                                                                                                                                                                                                                                                                                                                                                                                                                                                                                                                                                                                                                                                                                                                                                                                                                                                                                                                                                                                                                                                                                                                                                                                                                                                                                                                                                                                                                                                                                                                                                                                                                                                                                                                                                                                                                                                                                                                                                                                                                                                                                                                                                                                                                                                                                                                                                                                                                                                                                                                                                                                                                                                                                                                                                                                                                                                                                                                                                                                                                                                             | PIPE<br>Strip<br>Sleev                                                                                                                                                                                                                                                                                                                                                                                                                                                                                                                                                                                                                                                                                                                                                                                                                                                                                                                                                                                                                                                                                                                                                                                                                                                                                                                                                                                                                                                                                                                                                                                                                                                                                                                                                                                                                                                                                                                                                                                                                                                                                                                                                                                                                                                                                                                                                                                                                                                                                                                                                                                                                                                                                                                                                                                                                                                                                                                                                                                                                                                                                                                                                                        |                                                                                                                                                                                                                                                                                                                                                                                                                                                                                                                                                                                                                                                                                                                                                                                                                                                                                                                                                                                                                                                                                                                                                                                                                                                                                                                                                                                                                                                                                                                                                                                                                                                                                                                                                                                                                                                                                                                                                                                                                                                                                                                                                                                                                                                                                                                                                                                                                                                                                                                                                                                                        | S/<br>S/<br>S/                                                                                                                                                                                                                                                                                                                                                                                                                                                                                                                                                                                                                                                                                                                        | A 312 TI<br>A 240 G<br>A 182 F<br>A 403 W                                                                                                                                                                                                                                                                                                                                                                                                                                                                                                                                                                                                                                                                                                                                                                                                                                                                                                                                                                                                                                                                                                                                                                                                                                                                                                                                                                                                                                                                                                                                                                                                                                                                                                                                                                                                                                                                                                                                                                                                                                                                                                                                                                                                                                                                                                                                                                                                                                                                                                                                                                                                                                                                                                                                                                                                                                                                                     | P 304 (9<br>R 304<br>304<br>PB 304                                                                                                                                                                                                                                                                                                                                                                                                                                                                                                                                                                                                                                                                                                                                                                                                                                                                                                                                                                                                                                                                                                                                                                                                                                                                                                                                                                                                                                                                                                                                                                                                                                                                                                                                                                                                                                                                                                                                                                                                                                                                                                                                                                                                                                                                                                                                                                                                                                                                                                                                                                                                                                                                                                                                                                                                                                                                                                                                                                                                                                                                                                                                                                                                                                                                                                                                                                                                                                                                                                                                                                                                                                                                                                                                                                                                                                                                                                                                                                                                                                                                                                                                                                                                                                                                                                                                                                                                                                                                                                                                                                                                                                                                                                                                                                                                                                                                                                                                                                                                                                                                                                                                                                                                                                                                                                                                                                                                                                                                                                                                                                                                                                                                                                                                                                                                                                                                                                                                                                                                                                                                                                                                                                                                                                                                                                                                                                                                                                                                                                                                                                                                                                                                                                                                                                                                                                                                                                                                                                                                                                                                                                                                                                                                                                                                                                                                                                                                                                                                                                                                                                                                                                                                                                                                                                                                                                                                                                                                                                                                                                                                                                                                                                                                                                                                                                                                                                                                                                                                                                                                                                                                                                                                                                                                                                                                                                                                                                                                                                                                                                                                                                                                                                                                                                                                                                                                                                                                                                                                                                                                                                                                                                                                                                                                                                                                                                                                                                                                                                                                                                                                                                                                                                                                                                                                                                                                                                                                                                                                                                                                                                                                                                                                                                                                                                                                                                                                                                                                                                                                                                                                                                                                                                                                                                                                                                                                                                                                                                                                                                                                                                                                                                                                                                                                                                                                                                                                                                                                                                                                                                                                                                                                                                                                                                                                                                                                                                                                                                                                                                                                                                                                                                                                                                                                                                                                                                                                                                                                                                                                                                                                                                                                                                                                                                                                                                                                                                                                                                                                                                                                                                                                                                                                                                                                                                                                                                                                                                         | SEAMLESS                                                                                                                                                                                                                                                                                                                                                                                                                                                                                                                                                                                                                                                                                                                                                                                                                                                                                                                                                                                                                                                                                                                                                                                                                                                                                                                                                                                                                                                                                                                                                                                                                                                                                                                                                                                                                                                                                                                                                                                                                                                                                                                                                                                                                                                                                                                                                                                                                                                                                                                                                                                                                                                                                                                                                                                                                                                                                                                                                                                                                                | )                                                                                                                                                                                                                                                                                                                                                                                                                                                                                                                                                                                                                                                                                                                                                                                                                                                                                                                                                                                                                                                                                                                                                                                                                                                                                                                                                                                                                                                                                                                                                                                                                                                                                                                                                                                                                                                                                                                                                                                                                                                                                                                                                                                                                                                                                                                                                                                                                                                                                                                                                                                                                                                                                                                                  |                                                                                                                                                                                                                                                                                                                                                                                                                                                                                                                                                                                                                                                                                                                                                                                                                                                                                                                                                                                                                                                                                                                                                                                                                                                                                                                                                                                                                                                                                                                                                                                                                                                                                                                                                                                                                                                                                                                                                                                                                                                                                                                                                                                                                                                                                                                                                                                                                                                                                                                                                                                                                                                                                                                                                                       | SA-240<br>SA-240<br>-                                                                                                                                                                                                                                                                                                                                                                                                                                                                                                                                                                                                                                                                                                                                                                                                                                                                                                                                                                                                                                                                                                                                                                                                                                                                                                                                                                                                                                                                                                                                                                                                                                                                                                                                                                                                                                                                                                                                                                                                                                                                                                                                                                                                                                                                                                                                                                                                                                                                                                                                                                                                                                                                                                                                                                                                                                                                                                                                                                                                                      | GR-304<br>GR-304                                                                                                                                                                                                                                                                                                                                                                                                                                                                                                                                                                                                                                                                                                                                                                                                                                                                                                                                                                                                                                                                                                                                                                                                                                                                                                                                                                                                                                                                                                                                                                                                                                                                                                                                                                                                                                                                                                                                                                                                                                                                                                                                                                                                                                                                                                                                                                                                                                                                                                                                                                                                                                             |                            |
| -<br>-<br>-<br>-<br>-                                                                       | 1<br>3<br>F                                                                                 | NOZZLE<br>BACKING<br>FLANGE/                                                                                                                                                                                                                                                                                                                                                                                                                                                                                                                                                                                                                                                                                                                                                                                                                                                                                                                                                                                                                                                                                                                                                                                                                                                                                                                                                                                                                                                                                                                                                                                                                                                                                                                                                                                                                                                                                                                                                                                                                                                                                                                                                                                                                                                                                                                                                                                                                                                                                                                                                                                                                                                                                                                                                                                                                                                                                                                                                                                                                                                                                                                                                                                                                                                                                                                                                                                                                                                                                                                                                                                                                                                                                                                                                                                                                                                                                                                                                                                                                                                                                                                                                                                                                                                                                                                                                                                                                                                                                                                                                                                                                                                                                                                                                                                                                                                                                                                                                                                                                                                                                                                                                                                                                                                                                                                                                                                                                                                                                                                                                                                                                                                                                                                                                                                                                                                                                                                                                                                                                                                                                                                                                                                                                                                                                                                                                                                                                                                                                                                                                                                                                                                                                                                                                                                                                                                                                                                                                                                                                                                                                                                                                                                                                                                                                                                                                                                                                                                                                                                                                                                                                                                                                                                                                                                                                                                                                                                                                                                                                                                                                                                                                                                                                                                                                                                                                                                                                                                                                                                                                                                                                                                                                                                                                                                                                                                                                                                                                                                                                                                                                                                                                                                                                                                                                                                                                                                                                                                                                                                                                                                                                                                                                                                                                                                                                                                                                                                                                                                                                                                                                                                                                                                                                                                                                                                                                                                                                                                                                                                                                                                                                                                                                                                                                                                                                                                                                                                                                                                                                                                                                                                                                                                                                                                                                                                                                                                                                                                                                                        | PIPE<br>Strip<br>Sleev                                                                                                                                                                                                                                                                                                                                                                                                                                                                                                                                                                                                                                                                                                                                                                                                                                                                                                                                                                                                                                                                                                                                                                                                                                                                                                                                                                                                                                                                                                                                                                                                                                                                                                                                                                                                                                                                                                                                                                                                                                                                                                                                                                                                                                                                                                                                                                                                                                                                                                                                                                                                                                                                                                                                                                                                                                                                                                                                                                                                                                                                                                                                                                        |                                                                                                                                                                                                                                                                                                                                                                                                                                                                                                                                                                                                                                                                                                                                                                                                                                                                                                                                                                                                                                                                                                                                                                                                                                                                                                                                                                                                                                                                                                                                                                                                                                                                                                                                                                                                                                                                                                                                                                                                                                                                                                                                                                                                                                                                                                                                                                                                                                                                                                                                                                                                        | Si<br>Si<br>Si<br>Si                                                                                                                                                                                                                                                                                                                                                                                                                                                                                                                                                                                                                                                                                                                  | A 312 TI<br>A 240 G<br>A 182 F<br>A 403 W<br>A 240 G                                                                                                                                                                                                                                                                                                                                                                                                                                                                                                                                                                                                                                                                                                                                                                                                                                                                                                                                                                                                                                                                                                                                                                                                                                                                                                                                                                                                                                                                                                                                                                                                                                                                                                                                                                                                                                                                                                                                                                                                                                                                                                                                                                                                                                                                                                                                                                                                                                                                                                                                                                                                                                                                                                                                                                                                                                                                          | P 304 (9<br>R 304<br>304<br>PB 304                                                                                                                                                                                                                                                                                                                                                                                                                                                                                                                                                                                                                                                                                                                                                                                                                                                                                                                                                                                                                                                                                                                                                                                                                                                                                                                                                                                                                                                                                                                                                                                                                                                                                                                                                                                                                                                                                                                                                                                                                                                                                                                                                                                                                                                                                                                                                                                                                                                                                                                                                                                                                                                                                                                                                                                                                                                                                                                                                                                                                                                                                                                                                                                                                                                                                                                                                                                                                                                                                                                                                                                                                                                                                                                                                                                                                                                                                                                                                                                                                                                                                                                                                                                                                                                                                                                                                                                                                                                                                                                                                                                                                                                                                                                                                                                                                                                                                                                                                                                                                                                                                                                                                                                                                                                                                                                                                                                                                                                                                                                                                                                                                                                                                                                                                                                                                                                                                                                                                                                                                                                                                                                                                                                                                                                                                                                                                                                                                                                                                                                                                                                                                                                                                                                                                                                                                                                                                                                                                                                                                                                                                                                                                                                                                                                                                                                                                                                                                                                                                                                                                                                                                                                                                                                                                                                                                                                                                                                                                                                                                                                                                                                                                                                                                                                                                                                                                                                                                                                                                                                                                                                                                                                                                                                                                                                                                                                                                                                                                                                                                                                                                                                                                                                                                                                                                                                                                                                                                                                                                                                                                                                                                                                                                                                                                                                                                                                                                                                                                                                                                                                                                                                                                                                                                                                                                                                                                                                                                                                                                                                                                                                                                                                                                                                                                                                                                                                                                                                                                                                                                                                                                                                                                                                                                                                                                                                                                                                                                                                                                                                                                                                                                                                                                                                                                                                                                                                                                                                                                                                                                                                                                                                                                                                                                                                                                                                                                                                                                                                                                                                                                                                                                                                                                                                                                                                                                                                                                                                                                                                                                                                                                                                                                                                                                                                                                                                                                                                                                                                                                                                                                                                                                                                                                                                                                                                                                                                                                                         |                                                                                                                                                                                                                                                                                                                                                                                                                                                                                                                                                                                                                                                                                                                                                                                                                                                                                                                                                                                                                                                                                                                                                                                                                                                                                                                                                                                                                                                                                                                                                                                                                                                                                                                                                                                                                                                                                                                                                                                                                                                                                                                                                                                                                                                                                                                                                                                                                                                                                                                                                                                                                                                                                                                                                                                                                                                                                                                                                                                                                                         | )                                                                                                                                                                                                                                                                                                                                                                                                                                                                                                                                                                                                                                                                                                                                                                                                                                                                                                                                                                                                                                                                                                                                                                                                                                                                                                                                                                                                                                                                                                                                                                                                                                                                                                                                                                                                                                                                                                                                                                                                                                                                                                                                                                                                                                                                                                                                                                                                                                                                                                                                                                                                                                                                                                                                  |                                                                                                                                                                                                                                                                                                                                                                                                                                                                                                                                                                                                                                                                                                                                                                                                                                                                                                                                                                                                                                                                                                                                                                                                                                                                                                                                                                                                                                                                                                                                                                                                                                                                                                                                                                                                                                                                                                                                                                                                                                                                                                                                                                                                                                                                                                                                                                                                                                                                                                                                                                                                                                                                                                                                                                       | SA-240                                                                                                                                                                                                                                                                                                                                                                                                                                                                                                                                                                                                                                                                                                                                                                                                                                                                                                                                                                                                                                                                                                                                                                                                                                                                                                                                                                                                                                                                                                                                                                                                                                                                                                                                                                                                                                                                                                                                                                                                                                                                                                                                                                                                                                                                                                                                                                                                                                                                                                                                                                                                                                                                                                                                                                                                                                                                                                                                                                                                                                     | GR-304<br>GR-304                                                                                                                                                                                                                                                                                                                                                                                                                                                                                                                                                                                                                                                                                                                                                                                                                                                                                                                                                                                                                                                                                                                                                                                                                                                                                                                                                                                                                                                                                                                                                                                                                                                                                                                                                                                                                                                                                                                                                                                                                                                                                                                                                                                                                                                                                                                                                                                                                                                                                                                                                                                                                                             |                            |
| -                                                                                           | 1<br>E<br>F<br>F                                                                            | NOZZLE<br>BACKING<br>FLANGE/<br>FITTING                                                                                                                                                                                                                                                                                                                                                                                                                                                                                                                                                                                                                                                                                                                                                                                                                                                                                                                                                                                                                                                                                                                                                                                                                                                                                                                                                                                                                                                                                                                                                                                                                                                                                                                                                                                                                                                                                                                                                                                                                                                                                                                                                                                                                                                                                                                                                                                                                                                                                                                                                                                                                                                                                                                                                                                                                                                                                                                                                                                                                                                                                                                                                                                                                                                                                                                                                                                                                                                                                                                                                                                                                                                                                                                                                                                                                                                                                                                                                                                                                                                                                                                                                                                                                                                                                                                                                                                                                                                                                                                                                                                                                                                                                                                                                                                                                                                                                                                                                                                                                                                                                                                                                                                                                                                                                                                                                                                                                                                                                                                                                                                                                                                                                                                                                                                                                                                                                                                                                                                                                                                                                                                                                                                                                                                                                                                                                                                                                                                                                                                                                                                                                                                                                                                                                                                                                                                                                                                                                                                                                                                                                                                                                                                                                                                                                                                                                                                                                                                                                                                                                                                                                                                                                                                                                                                                                                                                                                                                                                                                                                                                                                                                                                                                                                                                                                                                                                                                                                                                                                                                                                                                                                                                                                                                                                                                                                                                                                                                                                                                                                                                                                                                                                                                                                                                                                                                                                                                                                                                                                                                                                                                                                                                                                                                                                                                                                                                                                                                                                                                                                                                                                                                                                                                                                                                                                                                                                                                                                                                                                                                                                                                                                                                                                                                                                                                                                                                                                                                                                                                                                                                                                                                                                                                                                                                                                                                                                                                                                                                                             | PIPE<br>STRIF<br>SLEEV                                                                                                                                                                                                                                                                                                                                                                                                                                                                                                                                                                                                                                                                                                                                                                                                                                                                                                                                                                                                                                                                                                                                                                                                                                                                                                                                                                                                                                                                                                                                                                                                                                                                                                                                                                                                                                                                                                                                                                                                                                                                                                                                                                                                                                                                                                                                                                                                                                                                                                                                                                                                                                                                                                                                                                                                                                                                                                                                                                                                                                                                                                                                                                        |                                                                                                                                                                                                                                                                                                                                                                                                                                                                                                                                                                                                                                                                                                                                                                                                                                                                                                                                                                                                                                                                                                                                                                                                                                                                                                                                                                                                                                                                                                                                                                                                                                                                                                                                                                                                                                                                                                                                                                                                                                                                                                                                                                                                                                                                                                                                                                                                                                                                                                                                                                                                        | S/<br>S/<br>S/<br>E                                                                                                                                                                                                                                                                                                                                                                                                                                                                                                                                                                                                                                                                                                                   | A 312 TI<br>A 240 G<br>A 182 F<br>A 403 W<br>A 240 G                                                                                                                                                                                                                                                                                                                                                                                                                                                                                                                                                                                                                                                                                                                                                                                                                                                                                                                                                                                                                                                                                                                                                                                                                                                                                                                                                                                                                                                                                                                                                                                                                                                                                                                                                                                                                                                                                                                                                                                                                                                                                                                                                                                                                                                                                                                                                                                                                                                                                                                                                                                                                                                                                                                                                                                                                                                                          | P 304 (9<br>R 304<br>304<br>PB 304                                                                                                                                                                                                                                                                                                                                                                                                                                                                                                                                                                                                                                                                                                                                                                                                                                                                                                                                                                                                                                                                                                                                                                                                                                                                                                                                                                                                                                                                                                                                                                                                                                                                                                                                                                                                                                                                                                                                                                                                                                                                                                                                                                                                                                                                                                                                                                                                                                                                                                                                                                                                                                                                                                                                                                                                                                                                                                                                                                                                                                                                                                                                                                                                                                                                                                                                                                                                                                                                                                                                                                                                                                                                                                                                                                                                                                                                                                                                                                                                                                                                                                                                                                                                                                                                                                                                                                                                                                                                                                                                                                                                                                                                                                                                                                                                                                                                                                                                                                                                                                                                                                                                                                                                                                                                                                                                                                                                                                                                                                                                                                                                                                                                                                                                                                                                                                                                                                                                                                                                                                                                                                                                                                                                                                                                                                                                                                                                                                                                                                                                                                                                                                                                                                                                                                                                                                                                                                                                                                                                                                                                                                                                                                                                                                                                                                                                                                                                                                                                                                                                                                                                                                                                                                                                                                                                                                                                                                                                                                                                                                                                                                                                                                                                                                                                                                                                                                                                                                                                                                                                                                                                                                                                                                                                                                                                                                                                                                                                                                                                                                                                                                                                                                                                                                                                                                                                                                                                                                                                                                                                                                                                                                                                                                                                                                                                                                                                                                                                                                                                                                                                                                                                                                                                                                                                                                                                                                                                                                                                                                                                                                                                                                                                                                                                                                                                                                                                                                                                                                                                                                                                                                                                                                                                                                                                                                                                                                                                                                                                                                                                                                                                                                                                                                                                                                                                                                                                                                                                                                                                                                                                                                                                                                                                                                                                                                                                                                                                                                                                                                                                                                                                                                                                                                                                                                                                                                                                                                                                                                                                                                                                                                                                                                                                                                                                                                                                                                                                                                                                                                                                                                                                                                                                                                                                                                                                                                                                                                         | SS 304                                                                                                                                                                                                                                                                                                                                                                                                                                                                                                                                                                                                                                                                                                                                                                                                                                                                                                                                                                                                                                                                                                                                                                                                                                                                                                                                                                                                                                                                                                                                                                                                                                                                                                                                                                                                                                                                                                                                                                                                                                                                                                                                                                                                                                                                                                                                                                                                                                                                                                                                                                                                                                                                                                                                                                                                                                                                                                                                                                                                                                  | )                                                                                                                                                                                                                                                                                                                                                                                                                                                                                                                                                                                                                                                                                                                                                                                                                                                                                                                                                                                                                                                                                                                                                                                                                                                                                                                                                                                                                                                                                                                                                                                                                                                                                                                                                                                                                                                                                                                                                                                                                                                                                                                                                                                                                                                                                                                                                                                                                                                                                                                                                                                                                                                                                                                                  |                                                                                                                                                                                                                                                                                                                                                                                                                                                                                                                                                                                                                                                                                                                                                                                                                                                                                                                                                                                                                                                                                                                                                                                                                                                                                                                                                                                                                                                                                                                                                                                                                                                                                                                                                                                                                                                                                                                                                                                                                                                                                                                                                                                                                                                                                                                                                                                                                                                                                                                                                                                                                                                                                                                                                                       | SA-240<br>SA-240<br>-                                                                                                                                                                                                                                                                                                                                                                                                                                                                                                                                                                                                                                                                                                                                                                                                                                                                                                                                                                                                                                                                                                                                                                                                                                                                                                                                                                                                                                                                                                                                                                                                                                                                                                                                                                                                                                                                                                                                                                                                                                                                                                                                                                                                                                                                                                                                                                                                                                                                                                                                                                                                                                                                                                                                                                                                                                                                                                                                                                                                                      | GR-304<br>GR-304                                                                                                                                                                                                                                                                                                                                                                                                                                                                                                                                                                                                                                                                                                                                                                                                                                                                                                                                                                                                                                                                                                                                                                                                                                                                                                                                                                                                                                                                                                                                                                                                                                                                                                                                                                                                                                                                                                                                                                                                                                                                                                                                                                                                                                                                                                                                                                                                                                                                                                                                                                                                                                             |                            |
| -                                                                                           | 1<br>3<br>7<br>1<br>1<br>1<br>8                                                             | NOZZLE<br>BACKING<br>FLANGE/<br>FITTING<br>LUG SUI<br>BOLT /                                                                                                                                                                                                                                                                                                                                                                                                                                                                                                                                                                                                                                                                                                                                                                                                                                                                                                                                                                                                                                                                                                                                                                                                                                                                                                                                                                                                                                                                                                                                                                                                                                                                                                                                                                                                                                                                                                                                                                                                                                                                                                                                                                                                                                                                                                                                                                                                                                                                                                                                                                                                                                                                                                                                                                                                                                                                                                                                                                                                                                                                                                                                                                                                                                                                                                                                                                                                                                                                                                                                                                                                                                                                                                                                                                                                                                                                                                                                                                                                                                                                                                                                                                                                                                                                                                                                                                                                                                                                                                                                                                                                                                                                                                                                                                                                                                                                                                                                                                                                                                                                                                                                                                                                                                                                                                                                                                                                                                                                                                                                                                                                                                                                                                                                                                                                                                                                                                                                                                                                                                                                                                                                                                                                                                                                                                                                                                                                                                                                                                                                                                                                                                                                                                                                                                                                                                                                                                                                                                                                                                                                                                                                                                                                                                                                                                                                                                                                                                                                                                                                                                                                                                                                                                                                                                                                                                                                                                                                                                                                                                                                                                                                                                                                                                                                                                                                                                                                                                                                                                                                                                                                                                                                                                                                                                                                                                                                                                                                                                                                                                                                                                                                                                                                                                                                                                                                                                                                                                                                                                                                                                                                                                                                                                                                                                                                                                                                                                                                                                                                                                                                                                                                                                                                                                                                                                                                                                                                                                                                                                                                                                                                                                                                                                                                                                                                                                                                                                                                                                                                                                                                                                                                                                                                                                                                                                                                                                                                                                                                        | PIPE<br>STRIF<br>SLEEV<br>PPORT<br>NUTS                                                                                                                                                                                                                                                                                                                                                                                                                                                                                                                                                                                                                                                                                                                                                                                                                                                                                                                                                                                                                                                                                                                                                                                                                                                                                                                                                                                                                                                                                                                                                                                                                                                                                                                                                                                                                                                                                                                                                                                                                                                                                                                                                                                                                                                                                                                                                                                                                                                                                                                                                                                                                                                                                                                                                                                                                                                                                                                                                                                                                                                                                                                                                       | E                                                                                                                                                                                                                                                                                                                                                                                                                                                                                                                                                                                                                                                                                                                                                                                                                                                                                                                                                                                                                                                                                                                                                                                                                                                                                                                                                                                                                                                                                                                                                                                                                                                                                                                                                                                                                                                                                                                                                                                                                                                                                                                                                                                                                                                                                                                                                                                                                                                                                                                                                                                                      | Si<br>Si<br>Si<br>E<br>I                                                                                                                                                                                                                                                                                                                                                                                                                                                                                                                                                                                                                                                                                                              | A 312 TI<br>A 240 G<br>A 182 F<br>A 403 W<br>A 240 G<br>EXTERNAL                                                                                                                                                                                                                                                                                                                                                                                                                                                                                                                                                                                                                                                                                                                                                                                                                                                                                                                                                                                                                                                                                                                                                                                                                                                                                                                                                                                                                                                                                                                                                                                                                                                                                                                                                                                                                                                                                                                                                                                                                                                                                                                                                                                                                                                                                                                                                                                                                                                                                                                                                                                                                                                                                                                                                                                                                                                              | <ul> <li>304 (\$</li> <li>R 304</li> <li>304</li> <li>9B 304</li> <li>R 304</li> </ul>                                                                                                                                                                                                                                                                                                                                                                                                                                                                                                                                                                                                                                                                                                                                                                                                                                                                                                                                                                                                                                                                                                                                                                                                                                                                                                                                                                                                                                                                                                                                                                                                                                                                                                                                                                                                                                                                                                                                                                                                                                                                                                                                                                                                                                                                                                                                                                                                                                                                                                                                                                                                                                                                                                                                                                                                                                                                                                                                                                                                                                                                                                                                                                                                                                                                                                                                                                                                                                                                                                                                                                                                                                                                                                                                                                                                                                                                                                                                                                                                                                                                                                                                                                                                                                                                                                                                                                                                                                                                                                                                                                                                                                                                                                                                                                                                                                                                                                                                                                                                                                                                                                                                                                                                                                                                                                                                                                                                                                                                                                                                                                                                                                                                                                                                                                                                                                                                                                                                                                                                                                                                                                                                                                                                                                                                                                                                                                                                                                                                                                                                                                                                                                                                                                                                                                                                                                                                                                                                                                                                                                                                                                                                                                                                                                                                                                                                                                                                                                                                                                                                                                                                                                                                                                                                                                                                                                                                                                                                                                                                                                                                                                                                                                                                                                                                                                                                                                                                                                                                                                                                                                                                                                                                                                                                                                                                                                                                                                                                                                                                                                                                                                                                                                                                                                                                                                                                                                                                                                                                                                                                                                                                                                                                                                                                                                                                                                                                                                                                                                                                                                                                                                                                                                                                                                                                                                                                                                                                                                                                                                                                                                                                                                                                                                                                                                                                                                                                                                                                                                                                                                                                                                                                                                                                                                                                                                                                                                                                                                                                                                                                                                                                                                                                                                                                                                                                                                                                                                                                                                                                                                                                                                                                                                                                                                                                                                                                                                                                                                                                                                                                                                                                                                                                                                                                                                                                                                                                                                                                                                                                                                                                                                                                                                                                                                                                                                                                                                                                                                                                                                                                                                                                                                                                                                                                                                                                                                                     | SS 304<br>SS 304                                                                                                                                                                                                                                                                                                                                                                                                                                                                                                                                                                                                                                                                                                                                                                                                                                                                                                                                                                                                                                                                                                                                                                                                                                                                                                                                                                                                                                                                                                                                                                                                                                                                                                                                                                                                                                                                                                                                                                                                                                                                                                                                                                                                                                                                                                                                                                                                                                                                                                                                                                                                                                                                                                                                                                                                                                                                                                                                                                                                                        |                                                                                                                                                                                                                                                                                                                                                                                                                                                                                                                                                                                                                                                                                                                                                                                                                                                                                                                                                                                                                                                                                                                                                                                                                                                                                                                                                                                                                                                                                                                                                                                                                                                                                                                                                                                                                                                                                                                                                                                                                                                                                                                                                                                                                                                                                                                                                                                                                                                                                                                                                                                                                                                                                                                                    |                                                                                                                                                                                                                                                                                                                                                                                                                                                                                                                                                                                                                                                                                                                                                                                                                                                                                                                                                                                                                                                                                                                                                                                                                                                                                                                                                                                                                                                                                                                                                                                                                                                                                                                                                                                                                                                                                                                                                                                                                                                                                                                                                                                                                                                                                                                                                                                                                                                                                                                                                                                                                                                                                                                                                                       | SA-240<br>SA-240<br>-                                                                                                                                                                                                                                                                                                                                                                                                                                                                                                                                                                                                                                                                                                                                                                                                                                                                                                                                                                                                                                                                                                                                                                                                                                                                                                                                                                                                                                                                                                                                                                                                                                                                                                                                                                                                                                                                                                                                                                                                                                                                                                                                                                                                                                                                                                                                                                                                                                                                                                                                                                                                                                                                                                                                                                                                                                                                                                                                                                                                                      | GR-304<br>GR-304                                                                                                                                                                                                                                                                                                                                                                                                                                                                                                                                                                                                                                                                                                                                                                                                                                                                                                                                                                                                                                                                                                                                                                                                                                                                                                                                                                                                                                                                                                                                                                                                                                                                                                                                                                                                                                                                                                                                                                                                                                                                                                                                                                                                                                                                                                                                                                                                                                                                                                                                                                                                                                             |                            |
| -                                                                                           | 1<br>3<br>7<br>1<br>1<br>1<br>8                                                             | NOZZLE<br>BACKING<br>FLANGE/<br>FITTING<br>LUG SUI                                                                                                                                                                                                                                                                                                                                                                                                                                                                                                                                                                                                                                                                                                                                                                                                                                                                                                                                                                                                                                                                                                                                                                                                                                                                                                                                                                                                                                                                                                                                                                                                                                                                                                                                                                                                                                                                                                                                                                                                                                                                                                                                                                                                                                                                                                                                                                                                                                                                                                                                                                                                                                                                                                                                                                                                                                                                                                                                                                                                                                                                                                                                                                                                                                                                                                                                                                                                                                                                                                                                                                                                                                                                                                                                                                                                                                                                                                                                                                                                                                                                                                                                                                                                                                                                                                                                                                                                                                                                                                                                                                                                                                                                                                                                                                                                                                                                                                                                                                                                                                                                                                                                                                                                                                                                                                                                                                                                                                                                                                                                                                                                                                                                                                                                                                                                                                                                                                                                                                                                                                                                                                                                                                                                                                                                                                                                                                                                                                                                                                                                                                                                                                                                                                                                                                                                                                                                                                                                                                                                                                                                                                                                                                                                                                                                                                                                                                                                                                                                                                                                                                                                                                                                                                                                                                                                                                                                                                                                                                                                                                                                                                                                                                                                                                                                                                                                                                                                                                                                                                                                                                                                                                                                                                                                                                                                                                                                                                                                                                                                                                                                                                                                                                                                                                                                                                                                                                                                                                                                                                                                                                                                                                                                                                                                                                                                                                                                                                                                                                                                                                                                                                                                                                                                                                                                                                                                                                                                                                                                                                                                                                                                                                                                                                                                                                                                                                                                                                                                                                                                                                                                                                                                                                                                                                                                                                                                                                                                                                                                                  | PIPE<br>STRIF<br>SLEEV<br>PPORT<br>NUTS                                                                                                                                                                                                                                                                                                                                                                                                                                                                                                                                                                                                                                                                                                                                                                                                                                                                                                                                                                                                                                                                                                                                                                                                                                                                                                                                                                                                                                                                                                                                                                                                                                                                                                                                                                                                                                                                                                                                                                                                                                                                                                                                                                                                                                                                                                                                                                                                                                                                                                                                                                                                                                                                                                                                                                                                                                                                                                                                                                                                                                                                                                                                                       | E                                                                                                                                                                                                                                                                                                                                                                                                                                                                                                                                                                                                                                                                                                                                                                                                                                                                                                                                                                                                                                                                                                                                                                                                                                                                                                                                                                                                                                                                                                                                                                                                                                                                                                                                                                                                                                                                                                                                                                                                                                                                                                                                                                                                                                                                                                                                                                                                                                                                                                                                                                                                      | Si<br>Si<br>Si<br>E<br>I                                                                                                                                                                                                                                                                                                                                                                                                                                                                                                                                                                                                                                                                                                              | A 312 TI<br>A 240 G<br>A 182 F<br>A 403 W<br>A 240 G<br>EXTERNAL                                                                                                                                                                                                                                                                                                                                                                                                                                                                                                                                                                                                                                                                                                                                                                                                                                                                                                                                                                                                                                                                                                                                                                                                                                                                                                                                                                                                                                                                                                                                                                                                                                                                                                                                                                                                                                                                                                                                                                                                                                                                                                                                                                                                                                                                                                                                                                                                                                                                                                                                                                                                                                                                                                                                                                                                                                                              | <ul> <li>304 (\$</li> <li>R 304</li> <li>304</li> <li>9B 304</li> <li>R 304</li> </ul>                                                                                                                                                                                                                                                                                                                                                                                                                                                                                                                                                                                                                                                                                                                                                                                                                                                                                                                                                                                                                                                                                                                                                                                                                                                                                                                                                                                                                                                                                                                                                                                                                                                                                                                                                                                                                                                                                                                                                                                                                                                                                                                                                                                                                                                                                                                                                                                                                                                                                                                                                                                                                                                                                                                                                                                                                                                                                                                                                                                                                                                                                                                                                                                                                                                                                                                                                                                                                                                                                                                                                                                                                                                                                                                                                                                                                                                                                                                                                                                                                                                                                                                                                                                                                                                                                                                                                                                                                                                                                                                                                                                                                                                                                                                                                                                                                                                                                                                                                                                                                                                                                                                                                                                                                                                                                                                                                                                                                                                                                                                                                                                                                                                                                                                                                                                                                                                                                                                                                                                                                                                                                                                                                                                                                                                                                                                                                                                                                                                                                                                                                                                                                                                                                                                                                                                                                                                                                                                                                                                                                                                                                                                                                                                                                                                                                                                                                                                                                                                                                                                                                                                                                                                                                                                                                                                                                                                                                                                                                                                                                                                                                                                                                                                                                                                                                                                                                                                                                                                                                                                                                                                                                                                                                                                                                                                                                                                                                                                                                                                                                                                                                                                                                                                                                                                                                                                                                                                                                                                                                                                                                                                                                                                                                                                                                                                                                                                                                                                                                                                                                                                                                                                                                                                                                                                                                                                                                                                                                                                                                                                                                                                                                                                                                                                                                                                                                                                                                                                                                                                                                                                                                                                                                                                                                                                                                                                                                                                                                                                                                                                                                                                                                                                                                                                                                                                                                                                                                                                                                                                                                                                                                                                                                                                                                                                                                                                                                                                                                                                                                                                                                                                                                                                                                                                                                                                                                                                                                                                                                                                                                                                                                                                                                                                                                                                                                                                                                                                                                                                                                                                                                                                                                                                                                                                                                                                                                                                     | SS 304<br>SS 304                                                                                                                                                                                                                                                                                                                                                                                                                                                                                                                                                                                                                                                                                                                                                                                                                                                                                                                                                                                                                                                                                                                                                                                                                                                                                                                                                                                                                                                                                                                                                                                                                                                                                                                                                                                                                                                                                                                                                                                                                                                                                                                                                                                                                                                                                                                                                                                                                                                                                                                                                                                                                                                                                                                                                                                                                                                                                                                                                                                                                        |                                                                                                                                                                                                                                                                                                                                                                                                                                                                                                                                                                                                                                                                                                                                                                                                                                                                                                                                                                                                                                                                                                                                                                                                                                                                                                                                                                                                                                                                                                                                                                                                                                                                                                                                                                                                                                                                                                                                                                                                                                                                                                                                                                                                                                                                                                                                                                                                                                                                                                                                                                                                                                                                                                                                    | 0 GR 304                                                                                                                                                                                                                                                                                                                                                                                                                                                                                                                                                                                                                                                                                                                                                                                                                                                                                                                                                                                                                                                                                                                                                                                                                                                                                                                                                                                                                                                                                                                                                                                                                                                                                                                                                                                                                                                                                                                                                                                                                                                                                                                                                                                                                                                                                                                                                                                                                                                                                                                                                                                                                                                                                                                                                              | SA-240<br>SA-240<br>-                                                                                                                                                                                                                                                                                                                                                                                                                                                                                                                                                                                                                                                                                                                                                                                                                                                                                                                                                                                                                                                                                                                                                                                                                                                                                                                                                                                                                                                                                                                                                                                                                                                                                                                                                                                                                                                                                                                                                                                                                                                                                                                                                                                                                                                                                                                                                                                                                                                                                                                                                                                                                                                                                                                                                                                                                                                                                                                                                                                                                      | GR-304<br>GR-304                                                                                                                                                                                                                                                                                                                                                                                                                                                                                                                                                                                                                                                                                                                                                                                                                                                                                                                                                                                                                                                                                                                                                                                                                                                                                                                                                                                                                                                                                                                                                                                                                                                                                                                                                                                                                                                                                                                                                                                                                                                                                                                                                                                                                                                                                                                                                                                                                                                                                                                                                                                                                                             |                            |
| -<br>-<br>-<br>-<br>-<br>-<br>-<br>-<br>-<br>-<br>-                                         | 1<br>9<br>9<br>1<br>1<br>9                                                                  | NOZZLE<br>BACKING<br>FLANGE/<br>FITTING<br>LUG SUI<br>BOLT /                                                                                                                                                                                                                                                                                                                                                                                                                                                                                                                                                                                                                                                                                                                                                                                                                                                                                                                                                                                                                                                                                                                                                                                                                                                                                                                                                                                                                                                                                                                                                                                                                                                                                                                                                                                                                                                                                                                                                                                                                                                                                                                                                                                                                                                                                                                                                                                                                                                                                                                                                                                                                                                                                                                                                                                                                                                                                                                                                                                                                                                                                                                                                                                                                                                                                                                                                                                                                                                                                                                                                                                                                                                                                                                                                                                                                                                                                                                                                                                                                                                                                                                                                                                                                                                                                                                                                                                                                                                                                                                                                                                                                                                                                                                                                                                                                                                                                                                                                                                                                                                                                                                                                                                                                                                                                                                                                                                                                                                                                                                                                                                                                                                                                                                                                                                                                                                                                                                                                                                                                                                                                                                                                                                                                                                                                                                                                                                                                                                                                                                                                                                                                                                                                                                                                                                                                                                                                                                                                                                                                                                                                                                                                                                                                                                                                                                                                                                                                                                                                                                                                                                                                                                                                                                                                                                                                                                                                                                                                                                                                                                                                                                                                                                                                                                                                                                                                                                                                                                                                                                                                                                                                                                                                                                                                                                                                                                                                                                                                                                                                                                                                                                                                                                                                                                                                                                                                                                                                                                                                                                                                                                                                                                                                                                                                                                                                                                                                                                                                                                                                                                                                                                                                                                                                                                                                                                                                                                                                                                                                                                                                                                                                                                                                                                                                                                                                                                                                                                                                                                                                                                                                                                                                                                                                                                                                                                                                                                                                                                                        | PIPE<br>STRIF<br>SLEEV<br>PPORT<br>NUTS                                                                                                                                                                                                                                                                                                                                                                                                                                                                                                                                                                                                                                                                                                                                                                                                                                                                                                                                                                                                                                                                                                                                                                                                                                                                                                                                                                                                                                                                                                                                                                                                                                                                                                                                                                                                                                                                                                                                                                                                                                                                                                                                                                                                                                                                                                                                                                                                                                                                                                                                                                                                                                                                                                                                                                                                                                                                                                                                                                                                                                                                                                                                                       | E                                                                                                                                                                                                                                                                                                                                                                                                                                                                                                                                                                                                                                                                                                                                                                                                                                                                                                                                                                                                                                                                                                                                                                                                                                                                                                                                                                                                                                                                                                                                                                                                                                                                                                                                                                                                                                                                                                                                                                                                                                                                                                                                                                                                                                                                                                                                                                                                                                                                                                                                                                                                      | SJ<br>SJ<br>SJ<br>E<br>IN<br>IS                                                                                                                                                                                                                                                                                                                                                                                                                                                                                                                                                                                                                                                                                                       | A 312 TI<br>A 240 G<br>A 182 F<br>A 403 W<br>A 240 G<br>EXTERNAL                                                                                                                                                                                                                                                                                                                                                                                                                                                                                                                                                                                                                                                                                                                                                                                                                                                                                                                                                                                                                                                                                                                                                                                                                                                                                                                                                                                                                                                                                                                                                                                                                                                                                                                                                                                                                                                                                                                                                                                                                                                                                                                                                                                                                                                                                                                                                                                                                                                                                                                                                                                                                                                                                                                                                                                                                                                              | <ul> <li>304 (\$</li> <li>R 304</li> <li>304</li> <li>PB 304</li> <li>R 304</li> <li>R 304</li> <li>- 04 Cr</li> </ul>                                                                                                                                                                                                                                                                                                                                                                                                                                                                                                                                                                                                                                                                                                                                                                                                                                                                                                                                                                                                                                                                                                                                                                                                                                                                                                                                                                                                                                                                                                                                                                                                                                                                                                                                                                                                                                                                                                                                                                                                                                                                                                                                                                                                                                                                                                                                                                                                                                                                                                                                                                                                                                                                                                                                                                                                                                                                                                                                                                                                                                                                                                                                                                                                                                                                                                                                                                                                                                                                                                                                                                                                                                                                                                                                                                                                                                                                                                                                                                                                                                                                                                                                                                                                                                                                                                                                                                                                                                                                                                                                                                                                                                                                                                                                                                                                                                                                                                                                                                                                                                                                                                                                                                                                                                                                                                                                                                                                                                                                                                                                                                                                                                                                                                                                                                                                                                                                                                                                                                                                                                                                                                                                                                                                                                                                                                                                                                                                                                                                                                                                                                                                                                                                                                                                                                                                                                                                                                                                                                                                                                                                                                                                                                                                                                                                                                                                                                                                                                                                                                                                                                                                                                                                                                                                                                                                                                                                                                                                                                                                                                                                                                                                                                                                                                                                                                                                                                                                                                                                                                                                                                                                                                                                                                                                                                                                                                                                                                                                                                                                                                                                                                                                                                                                                                                                                                                                                                                                                                                                                                                                                                                                                                                                                                                                                                                                                                                                                                                                                                                                                                                                                                                                                                                                                                                                                                                                                                                                                                                                                                                                                                                                                                                                                                                                                                                                                                                                                                                                                                                                                                                                                                                                                                                                                                                                                                                                                                                                                                                                                                                                                                                                                                                                                                                                                                                                                                                                                                                                                                                                                                                                                                                                                                                                                                                                                                                                                                                                                                                                                                                                                                                                                                                                                                                                                                                                                                                                                                                                                                                                                                                                                                                                                                                                                                                                                                                                                                                                                                                                                                                                                                                                                                                                                                                                                                                                                     | SS 304<br>SS 304                                                                                                                                                                                                                                                                                                                                                                                                                                                                                                                                                                                                                                                                                                                                                                                                                                                                                                                                                                                                                                                                                                                                                                                                                                                                                                                                                                                                                                                                                                                                                                                                                                                                                                                                                                                                                                                                                                                                                                                                                                                                                                                                                                                                                                                                                                                                                                                                                                                                                                                                                                                                                                                                                                                                                                                                                                                                                                                                                                                                                        |                                                                                                                                                                                                                                                                                                                                                                                                                                                                                                                                                                                                                                                                                                                                                                                                                                                                                                                                                                                                                                                                                                                                                                                                                                                                                                                                                                                                                                                                                                                                                                                                                                                                                                                                                                                                                                                                                                                                                                                                                                                                                                                                                                                                                                                                                                                                                                                                                                                                                                                                                                                                                                                                                                                                    | 0 GR 304                                                                                                                                                                                                                                                                                                                                                                                                                                                                                                                                                                                                                                                                                                                                                                                                                                                                                                                                                                                                                                                                                                                                                                                                                                                                                                                                                                                                                                                                                                                                                                                                                                                                                                                                                                                                                                                                                                                                                                                                                                                                                                                                                                                                                                                                                                                                                                                                                                                                                                                                                                                                                                                                                                                                                              | SA-240<br>SA-240<br>-<br>SA-240<br>SA-240                                                                                                                                                                                                                                                                                                                                                                                                                                                                                                                                                                                                                                                                                                                                                                                                                                                                                                                                                                                                                                                                                                                                                                                                                                                                                                                                                                                                                                                                                                                                                                                                                                                                                                                                                                                                                                                                                                                                                                                                                                                                                                                                                                                                                                                                                                                                                                                                                                                                                                                                                                                                                                                                                                                                                                                                                                                                                                                                                                                                  | GR-304<br>GR-304                                                                                                                                                                                                                                                                                                                                                                                                                                                                                                                                                                                                                                                                                                                                                                                                                                                                                                                                                                                                                                                                                                                                                                                                                                                                                                                                                                                                                                                                                                                                                                                                                                                                                                                                                                                                                                                                                                                                                                                                                                                                                                                                                                                                                                                                                                                                                                                                                                                                                                                                                                                                                                             |                            |
| -                                                                                           |                                                                                             | NOZZLE<br>BACKING<br>FLANGE/<br>FITTING<br>LUG SUI<br>BOLT /<br>SUPPOR                                                                                                                                                                                                                                                                                                                                                                                                                                                                                                                                                                                                                                                                                                                                                                                                                                                                                                                                                                                                                                                                                                                                                                                                                                                                                                                                                                                                                                                                                                                                                                                                                                                                                                                                                                                                                                                                                                                                                                                                                                                                                                                                                                                                                                                                                                                                                                                                                                                                                                                                                                                                                                                                                                                                                                                                                                                                                                                                                                                                                                                                                                                                                                                                                                                                                                                                                                                                                                                                                                                                                                                                                                                                                                                                                                                                                                                                                                                                                                                                                                                                                                                                                                                                                                                                                                                                                                                                                                                                                                                                                                                                                                                                                                                                                                                                                                                                                                                                                                                                                                                                                                                                                                                                                                                                                                                                                                                                                                                                                                                                                                                                                                                                                                                                                                                                                                                                                                                                                                                                                                                                                                                                                                                                                                                                                                                                                                                                                                                                                                                                                                                                                                                                                                                                                                                                                                                                                                                                                                                                                                                                                                                                                                                                                                                                                                                                                                                                                                                                                                                                                                                                                                                                                                                                                                                                                                                                                                                                                                                                                                                                                                                                                                                                                                                                                                                                                                                                                                                                                                                                                                                                                                                                                                                                                                                                                                                                                                                                                                                                                                                                                                                                                                                                                                                                                                                                                                                                                                                                                                                                                                                                                                                                                                                                                                                                                                                                                                                                                                                                                                                                                                                                                                                                                                                                                                                                                                                                                                                                                                                                                                                                                                                                                                                                                                                                                                                                                                                                                                                                                                                                                                                                                                                                                                                                                                                                                                                                                                                              | PIPE<br>STRIF<br>SLEEV<br>PPORT<br>NUTS<br>T INTE                                                                                                                                                                                                                                                                                                                                                                                                                                                                                                                                                                                                                                                                                                                                                                                                                                                                                                                                                                                                                                                                                                                                                                                                                                                                                                                                                                                                                                                                                                                                                                                                                                                                                                                                                                                                                                                                                                                                                                                                                                                                                                                                                                                                                                                                                                                                                                                                                                                                                                                                                                                                                                                                                                                                                                                                                                                                                                                                                                                                                                                                                                                                             | E                                                                                                                                                                                                                                                                                                                                                                                                                                                                                                                                                                                                                                                                                                                                                                                                                                                                                                                                                                                                                                                                                                                                                                                                                                                                                                                                                                                                                                                                                                                                                                                                                                                                                                                                                                                                                                                                                                                                                                                                                                                                                                                                                                                                                                                                                                                                                                                                                                                                                                                                                                                                      | SJ<br>SJ<br>SJ<br>E<br>IN<br>IS<br>SJ                                                                                                                                                                                                                                                                                                                                                                                                                                                                                                                                                                                                                                                                                                 | A 312 TI<br>A 240 G<br>A 182 F<br>A 403 W<br>A 240 G<br>EXTERNAL<br>NTERNAL<br>S 1570 -                                                                                                                                                                                                                                                                                                                                                                                                                                                                                                                                                                                                                                                                                                                                                                                                                                                                                                                                                                                                                                                                                                                                                                                                                                                                                                                                                                                                                                                                                                                                                                                                                                                                                                                                                                                                                                                                                                                                                                                                                                                                                                                                                                                                                                                                                                                                                                                                                                                                                                                                                                                                                                                                                                                                                                                                                                       | P 304 (S<br>R 304<br>304<br>PB 304<br>R 304<br>- 04 Cr<br>R 304                                                                                                                                                                                                                                                                                                                                                                                                                                                                                                                                                                                                                                                                                                                                                                                                                                                                                                                                                                                                                                                                                                                                                                                                                                                                                                                                                                                                                                                                                                                                                                                                                                                                                                                                                                                                                                                                                                                                                                                                                                                                                                                                                                                                                                                                                                                                                                                                                                                                                                                                                                                                                                                                                                                                                                                                                                                                                                                                                                                                                                                                                                                                                                                                                                                                                                                                                                                                                                                                                                                                                                                                                                                                                                                                                                                                                                                                                                                                                                                                                                                                                                                                                                                                                                                                                                                                                                                                                                                                                                                                                                                                                                                                                                                                                                                                                                                                                                                                                                                                                                                                                                                                                                                                                                                                                                                                                                                                                                                                                                                                                                                                                                                                                                                                                                                                                                                                                                                                                                                                                                                                                                                                                                                                                                                                                                                                                                                                                                                                                                                                                                                                                                                                                                                                                                                                                                                                                                                                                                                                                                                                                                                                                                                                                                                                                                                                                                                                                                                                                                                                                                                                                                                                                                                                                                                                                                                                                                                                                                                                                                                                                                                                                                                                                                                                                                                                                                                                                                                                                                                                                                                                                                                                                                                                                                                                                                                                                                                                                                                                                                                                                                                                                                                                                                                                                                                                                                                                                                                                                                                                                                                                                                                                                                                                                                                                                                                                                                                                                                                                                                                                                                                                                                                                                                                                                                                                                                                                                                                                                                                                                                                                                                                                                                                                                                                                                                                                                                                                                                                                                                                                                                                                                                                                                                                                                                                                                                                                                                                                                                                                                                                                                                                                                                                                                                                                                                                                                                                                                                                                                                                                                                                                                                                                                                                                                                                                                                                                                                                                                                                                                                                                                                                                                                                                                                                                                                                                                                                                                                                                                                                                                                                                                                                                                                                                                                                                                                                                                                                                                                                                                                                                                                                                                                                                                                                                                                                                            | SS 304<br>SS 304                                                                                                                                                                                                                                                                                                                                                                                                                                                                                                                                                                                                                                                                                                                                                                                                                                                                                                                                                                                                                                                                                                                                                                                                                                                                                                                                                                                                                                                                                                                                                                                                                                                                                                                                                                                                                                                                                                                                                                                                                                                                                                                                                                                                                                                                                                                                                                                                                                                                                                                                                                                                                                                                                                                                                                                                                                                                                                                                                                                                                        |                                                                                                                                                                                                                                                                                                                                                                                                                                                                                                                                                                                                                                                                                                                                                                                                                                                                                                                                                                                                                                                                                                                                                                                                                                                                                                                                                                                                                                                                                                                                                                                                                                                                                                                                                                                                                                                                                                                                                                                                                                                                                                                                                                                                                                                                                                                                                                                                                                                                                                                                                                                                                                                                                                                                    | 0 GR 304                                                                                                                                                                                                                                                                                                                                                                                                                                                                                                                                                                                                                                                                                                                                                                                                                                                                                                                                                                                                                                                                                                                                                                                                                                                                                                                                                                                                                                                                                                                                                                                                                                                                                                                                                                                                                                                                                                                                                                                                                                                                                                                                                                                                                                                                                                                                                                                                                                                                                                                                                                                                                                                                                                                                                              | SA-240<br>SA-240<br>-<br>SA-240<br>SA-240                                                                                                                                                                                                                                                                                                                                                                                                                                                                                                                                                                                                                                                                                                                                                                                                                                                                                                                                                                                                                                                                                                                                                                                                                                                                                                                                                                                                                                                                                                                                                                                                                                                                                                                                                                                                                                                                                                                                                                                                                                                                                                                                                                                                                                                                                                                                                                                                                                                                                                                                                                                                                                                                                                                                                                                                                                                                                                                                                                                                  | GR-304<br>GR-304<br>GR-304                                                                                                                                                                                                                                                                                                                                                                                                                                                                                                                                                                                                                                                                                                                                                                                                                                                                                                                                                                                                                                                                                                                                                                                                                                                                                                                                                                                                                                                                                                                                                                                                                                                                                                                                                                                                                                                                                                                                                                                                                                                                                                                                                                                                                                                                                                                                                                                                                                                                                                                                                                                                                                   |                            |
| -<br>-<br>-<br>-<br>-<br>-<br>-<br>-<br>-<br>-<br>-<br>-<br>-<br>-<br>-<br>-<br>-<br>-<br>- |                                                                                             | NOZZLE<br>BACKING<br>FLANGE/<br>FITTING<br>LUG SUI<br>BOLT /<br>SUPPOR<br>ANGLE                                                                                                                                                                                                                                                                                                                                                                                                                                                                                                                                                                                                                                                                                                                                                                                                                                                                                                                                                                                                                                                                                                                                                                                                                                                                                                                                                                                                                                                                                                                                                                                                                                                                                                                                                                                                                                                                                                                                                                                                                                                                                                                                                                                                                                                                                                                                                                                                                                                                                                                                                                                                                                                                                                                                                                                                                                                                                                                                                                                                                                                                                                                                                                                                                                                                                                                                                                                                                                                                                                                                                                                                                                                                                                                                                                                                                                                                                                                                                                                                                                                                                                                                                                                                                                                                                                                                                                                                                                                                                                                                                                                                                                                                                                                                                                                                                                                                                                                                                                                                                                                                                                                                                                                                                                                                                                                                                                                                                                                                                                                                                                                                                                                                                                                                                                                                                                                                                                                                                                                                                                                                                                                                                                                                                                                                                                                                                                                                                                                                                                                                                                                                                                                                                                                                                                                                                                                                                                                                                                                                                                                                                                                                                                                                                                                                                                                                                                                                                                                                                                                                                                                                                                                                                                                                                                                                                                                                                                                                                                                                                                                                                                                                                                                                                                                                                                                                                                                                                                                                                                                                                                                                                                                                                                                                                                                                                                                                                                                                                                                                                                                                                                                                                                                                                                                                                                                                                                                                                                                                                                                                                                                                                                                                                                                                                                                                                                                                                                                                                                                                                                                                                                                                                                                                                                                                                                                                                                                                                                                                                                                                                                                                                                                                                                                                                                                                                                                                                                                                                                                                                                                                                                                                                                                                                                                                                                                                                                                                                                                     | PIPE<br>STRIF<br>SLEEV<br>PPORT<br>NUTS<br>T INTEL                                                                                                                                                                                                                                                                                                                                                                                                                                                                                                                                                                                                                                                                                                                                                                                                                                                                                                                                                                                                                                                                                                                                                                                                                                                                                                                                                                                                                                                                                                                                                                                                                                                                                                                                                                                                                                                                                                                                                                                                                                                                                                                                                                                                                                                                                                                                                                                                                                                                                                                                                                                                                                                                                                                                                                                                                                                                                                                                                                                                                                                                                                                                            | E                                                                                                                                                                                                                                                                                                                                                                                                                                                                                                                                                                                                                                                                                                                                                                                                                                                                                                                                                                                                                                                                                                                                                                                                                                                                                                                                                                                                                                                                                                                                                                                                                                                                                                                                                                                                                                                                                                                                                                                                                                                                                                                                                                                                                                                                                                                                                                                                                                                                                                                                                                                                      | Si<br>Si<br>Si<br>Si<br>E<br>IN<br>IS<br>Si<br>Si                                                                                                                                                                                                                                                                                                                                                                                                                                                                                                                                                                                                                                                                                     | A 312 TI<br>A 240 G<br>A 182 F<br>A 403 W<br>A 240 G<br>EXTERNAL<br>NTERNAL<br>S 1570 -<br>A 240 G<br>S - 304                                                                                                                                                                                                                                                                                                                                                                                                                                                                                                                                                                                                                                                                                                                                                                                                                                                                                                                                                                                                                                                                                                                                                                                                                                                                                                                                                                                                                                                                                                                                                                                                                                                                                                                                                                                                                                                                                                                                                                                                                                                                                                                                                                                                                                                                                                                                                                                                                                                                                                                                                                                                                                                                                                                                                                                                                 | P 304 (S<br>R 304<br>304<br>PB 304<br>R 304<br>R 304<br>- 04 Cr<br>R 304                                                                                                                                                                                                                                                                                                                                                                                                                                                                                                                                                                                                                                                                                                                                                                                                                                                                                                                                                                                                                                                                                                                                                                                                                                                                                                                                                                                                                                                                                                                                                                                                                                                                                                                                                                                                                                                                                                                                                                                                                                                                                                                                                                                                                                                                                                                                                                                                                                                                                                                                                                                                                                                                                                                                                                                                                                                                                                                                                                                                                                                                                                                                                                                                                                                                                                                                                                                                                                                                                                                                                                                                                                                                                                                                                                                                                                                                                                                                                                                                                                                                                                                                                                                                                                                                                                                                                                                                                                                                                                                                                                                                                                                                                                                                                                                                                                                                                                                                                                                                                                                                                                                                                                                                                                                                                                                                                                                                                                                                                                                                                                                                                                                                                                                                                                                                                                                                                                                                                                                                                                                                                                                                                                                                                                                                                                                                                                                                                                                                                                                                                                                                                                                                                                                                                                                                                                                                                                                                                                                                                                                                                                                                                                                                                                                                                                                                                                                                                                                                                                                                                                                                                                                                                                                                                                                                                                                                                                                                                                                                                                                                                                                                                                                                                                                                                                                                                                                                                                                                                                                                                                                                                                                                                                                                                                                                                                                                                                                                                                                                                                                                                                                                                                                                                                                                                                                                                                                                                                                                                                                                                                                                                                                                                                                                                                                                                                                                                                                                                                                                                                                                                                                                                                                                                                                                                                                                                                                                                                                                                                                                                                                                                                                                                                                                                                                                                                                                                                                                                                                                                                                                                                                                                                                                                                                                                                                                                                                                                                                                                                                                                                                                                                                                                                                                                                                                                                                                                                                                                                                                                                                                                                                                                                                                                                                                                                                                                                                                                                                                                                                                                                                                                                                                                                                                                                                                                                                                                                                                                                                                                                                                                                                                                                                                                                                                                                                                                                                                                                                                                                                                                                                                                                                                                                                                                                                                                                                                   | SS 304<br>SS 304                                                                                                                                                                                                                                                                                                                                                                                                                                                                                                                                                                                                                                                                                                                                                                                                                                                                                                                                                                                                                                                                                                                                                                                                                                                                                                                                                                                                                                                                                                                                                                                                                                                                                                                                                                                                                                                                                                                                                                                                                                                                                                                                                                                                                                                                                                                                                                                                                                                                                                                                                                                                                                                                                                                                                                                                                                                                                                                                                                                                                        |                                                                                                                                                                                                                                                                                                                                                                                                                                                                                                                                                                                                                                                                                                                                                                                                                                                                                                                                                                                                                                                                                                                                                                                                                                                                                                                                                                                                                                                                                                                                                                                                                                                                                                                                                                                                                                                                                                                                                                                                                                                                                                                                                                                                                                                                                                                                                                                                                                                                                                                                                                                                                                                                                                                                    | 0 GR 304                                                                                                                                                                                                                                                                                                                                                                                                                                                                                                                                                                                                                                                                                                                                                                                                                                                                                                                                                                                                                                                                                                                                                                                                                                                                                                                                                                                                                                                                                                                                                                                                                                                                                                                                                                                                                                                                                                                                                                                                                                                                                                                                                                                                                                                                                                                                                                                                                                                                                                                                                                                                                                                                                                                                                              | SA-240<br>SA-240<br>-<br>SA-240<br>SA-240                                                                                                                                                                                                                                                                                                                                                                                                                                                                                                                                                                                                                                                                                                                                                                                                                                                                                                                                                                                                                                                                                                                                                                                                                                                                                                                                                                                                                                                                                                                                                                                                                                                                                                                                                                                                                                                                                                                                                                                                                                                                                                                                                                                                                                                                                                                                                                                                                                                                                                                                                                                                                                                                                                                                                                                                                                                                                                                                                                                                  | GR-304<br>GR-304<br>GR-304<br>GR E250A                                                                                                                                                                                                                                                                                                                                                                                                                                                                                                                                                                                                                                                                                                                                                                                                                                                                                                                                                                                                                                                                                                                                                                                                                                                                                                                                                                                                                                                                                                                                                                                                                                                                                                                                                                                                                                                                                                                                                                                                                                                                                                                                                                                                                                                                                                                                                                                                                                                                                                                                                                                                                       |                            |
| -<br>-<br>-<br>-<br>-<br>-<br>-<br>-<br>-<br>-<br>-<br>-<br>-<br>-<br>-<br>-<br>-<br>-<br>- |                                                                                             | NOZZLE<br>BACKING<br>FLANGE/<br>FITTING<br>LUG SUI<br>BOLT /<br>SUPPOR<br>ANGLE<br>NAME PI<br>LIFTING                                                                                                                                                                                                                                                                                                                                                                                                                                                                                                                                                                                                                                                                                                                                                                                                                                                                                                                                                                                                                                                                                                                                                                                                                                                                                                                                                                                                                                                                                                                                                                                                                                                                                                                                                                                                                                                                                                                                                                                                                                                                                                                                                                                                                                                                                                                                                                                                                                                                                                                                                                                                                                                                                                                                                                                                                                                                                                                                                                                                                                                                                                                                                                                                                                                                                                                                                                                                                                                                                                                                                                                                                                                                                                                                                                                                                                                                                                                                                                                                                                                                                                                                                                                                                                                                                                                                                                                                                                                                                                                                                                                                                                                                                                                                                                                                                                                                                                                                                                                                                                                                                                                                                                                                                                                                                                                                                                                                                                                                                                                                                                                                                                                                                                                                                                                                                                                                                                                                                                                                                                                                                                                                                                                                                                                                                                                                                                                                                                                                                                                                                                                                                                                                                                                                                                                                                                                                                                                                                                                                                                                                                                                                                                                                                                                                                                                                                                                                                                                                                                                                                                                                                                                                                                                                                                                                                                                                                                                                                                                                                                                                                                                                                                                                                                                                                                                                                                                                                                                                                                                                                                                                                                                                                                                                                                                                                                                                                                                                                                                                                                                                                                                                                                                                                                                                                                                                                                                                                                                                                                                                                                                                                                                                                                                                                                                                                                                                                                                                                                                                                                                                                                                                                                                                                                                                                                                                                                                                                                                                                                                                                                                                                                                                                                                                                                                                                                                                                                                                                                                                                                                                                                                                                                                                                                                                                                                                                                                                                               | PIPE<br>STRIF<br>SLEEV<br>PPORT<br>NUTS<br>T INTEI<br>LATE<br>EYE                                                                                                                                                                                                                                                                                                                                                                                                                                                                                                                                                                                                                                                                                                                                                                                                                                                                                                                                                                                                                                                                                                                                                                                                                                                                                                                                                                                                                                                                                                                                                                                                                                                                                                                                                                                                                                                                                                                                                                                                                                                                                                                                                                                                                                                                                                                                                                                                                                                                                                                                                                                                                                                                                                                                                                                                                                                                                                                                                                                                                                                                                                                             | RNAL                                                                                                                                                                                                                                                                                                                                                                                                                                                                                                                                                                                                                                                                                                                                                                                                                                                                                                                                                                                                                                                                                                                                                                                                                                                                                                                                                                                                                                                                                                                                                                                                                                                                                                                                                                                                                                                                                                                                                                                                                                                                                                                                                                                                                                                                                                                                                                                                                                                                                                                                                                                                   | S,<br>S,<br>S,<br>S,<br>E<br>IN<br>IS<br>S,<br>S,<br>S,<br>S,<br>S,                                                                                                                                                                                                                                                                                                                                                                                                                                                                                                                                                                                                                                                                   | A 312 TH<br>A 240 G<br>A 182 F<br>A 403 W<br>A 240 G<br>EXTERNAL<br>S 1570 -<br>A 240 G<br>S - 304<br>A 240 G                                                                                                                                                                                                                                                                                                                                                                                                                                                                                                                                                                                                                                                                                                                                                                                                                                                                                                                                                                                                                                                                                                                                                                                                                                                                                                                                                                                                                                                                                                                                                                                                                                                                                                                                                                                                                                                                                                                                                                                                                                                                                                                                                                                                                                                                                                                                                                                                                                                                                                                                                                                                                                                                                                                                                                                                                 | <ul> <li>&gt; 304 (\$</li> <li>R 304</li> <li>304</li> <li>PB 304</li> <li>R 304</li> <li>R 304</li> <li>R 304</li> <li>Cr</li> <li>R 304</li> <li>R 304</li> <li>R 304</li> </ul>                                                                                                                                                                                                                                                                                                                                                                                                                                                                                                                                                                                                                                                                                                                                                                                                                                                                                                                                                                                                                                                                                                                                                                                                                                                                                                                                                                                                                                                                                                                                                                                                                                                                                                                                                                                                                                                                                                                                                                                                                                                                                                                                                                                                                                                                                                                                                                                                                                                                                                                                                                                                                                                                                                                                                                                                                                                                                                                                                                                                                                                                                                                                                                                                                                                                                                                                                                                                                                                                                                                                                                                                                                                                                                                                                                                                                                                                                                                                                                                                                                                                                                                                                                                                                                                                                                                                                                                                                                                                                                                                                                                                                                                                                                                                                                                                                                                                                                                                                                                                                                                                                                                                                                                                                                                                                                                                                                                                                                                                                                                                                                                                                                                                                                                                                                                                                                                                                                                                                                                                                                                                                                                                                                                                                                                                                                                                                                                                                                                                                                                                                                                                                                                                                                                                                                                                                                                                                                                                                                                                                                                                                                                                                                                                                                                                                                                                                                                                                                                                                                                                                                                                                                                                                                                                                                                                                                                                                                                                                                                                                                                                                                                                                                                                                                                                                                                                                                                                                                                                                                                                                                                                                                                                                                                                                                                                                                                                                                                                                                                                                                                                                                                                                                                                                                                                                                                                                                                                                                                                                                                                                                                                                                                                                                                                                                                                                                                                                                                                                                                                                                                                                                                                                                                                                                                                                                                                                                                                                                                                                                                                                                                                                                                                                                                                                                                                                                                                                                                                                                                                                                                                                                                                                                                                                                                                                                                                                                                                                                                                                                                                                                                                                                                                                                                                                                                                                                                                                                                                                                                                                                                                                                                                                                                                                                                                                                                                                                                                                                                                                                                                                                                                                                                                                                                                                                                                                                                                                                                                                                                                                                                                                                                                                                                                                                                                                                                                                                                                                                                                                                                                                                                                                                                                                                                                                         | SS 304<br>SS 304                                                                                                                                                                                                                                                                                                                                                                                                                                                                                                                                                                                                                                                                                                                                                                                                                                                                                                                                                                                                                                                                                                                                                                                                                                                                                                                                                                                                                                                                                                                                                                                                                                                                                                                                                                                                                                                                                                                                                                                                                                                                                                                                                                                                                                                                                                                                                                                                                                                                                                                                                                                                                                                                                                                                                                                                                                                                                                                                                                                                                        |                                                                                                                                                                                                                                                                                                                                                                                                                                                                                                                                                                                                                                                                                                                                                                                                                                                                                                                                                                                                                                                                                                                                                                                                                                                                                                                                                                                                                                                                                                                                                                                                                                                                                                                                                                                                                                                                                                                                                                                                                                                                                                                                                                                                                                                                                                                                                                                                                                                                                                                                                                                                                                                                                                                                    | 0 GR 304                                                                                                                                                                                                                                                                                                                                                                                                                                                                                                                                                                                                                                                                                                                                                                                                                                                                                                                                                                                                                                                                                                                                                                                                                                                                                                                                                                                                                                                                                                                                                                                                                                                                                                                                                                                                                                                                                                                                                                                                                                                                                                                                                                                                                                                                                                                                                                                                                                                                                                                                                                                                                                                                                                                                                              | SA-240<br>SA-240<br>-<br>SA-240<br>IS 2062                                                                                                                                                                                                                                                                                                                                                                                                                                                                                                                                                                                                                                                                                                                                                                                                                                                                                                                                                                                                                                                                                                                                                                                                                                                                                                                                                                                                                                                                                                                                                                                                                                                                                                                                                                                                                                                                                                                                                                                                                                                                                                                                                                                                                                                                                                                                                                                                                                                                                                                                                                                                                                                                                                                                                                                                                                                                                                                                                                                                 | GR-304<br>GR-304<br>GR-304<br>GR E250A                                                                                                                                                                                                                                                                                                                                                                                                                                                                                                                                                                                                                                                                                                                                                                                                                                                                                                                                                                                                                                                                                                                                                                                                                                                                                                                                                                                                                                                                                                                                                                                                                                                                                                                                                                                                                                                                                                                                                                                                                                                                                                                                                                                                                                                                                                                                                                                                                                                                                                                                                                                                                       |                            |
| -<br>-<br>-<br>-<br>-<br>-<br>-<br>-<br>-<br>-<br>-<br>-<br>-<br>-<br>-<br>-<br>-<br>-<br>- |                                                                                             | NOZZLE<br>BACKING<br>FLANGE/<br>FITTING<br>LUG SUI<br>BOLT /<br>SUPPOR<br>ANGLE<br>NAME PI<br>LIFTING                                                                                                                                                                                                                                                                                                                                                                                                                                                                                                                                                                                                                                                                                                                                                                                                                                                                                                                                                                                                                                                                                                                                                                                                                                                                                                                                                                                                                                                                                                                                                                                                                                                                                                                                                                                                                                                                                                                                                                                                                                                                                                                                                                                                                                                                                                                                                                                                                                                                                                                                                                                                                                                                                                                                                                                                                                                                                                                                                                                                                                                                                                                                                                                                                                                                                                                                                                                                                                                                                                                                                                                                                                                                                                                                                                                                                                                                                                                                                                                                                                                                                                                                                                                                                                                                                                                                                                                                                                                                                                                                                                                                                                                                                                                                                                                                                                                                                                                                                                                                                                                                                                                                                                                                                                                                                                                                                                                                                                                                                                                                                                                                                                                                                                                                                                                                                                                                                                                                                                                                                                                                                                                                                                                                                                                                                                                                                                                                                                                                                                                                                                                                                                                                                                                                                                                                                                                                                                                                                                                                                                                                                                                                                                                                                                                                                                                                                                                                                                                                                                                                                                                                                                                                                                                                                                                                                                                                                                                                                                                                                                                                                                                                                                                                                                                                                                                                                                                                                                                                                                                                                                                                                                                                                                                                                                                                                                                                                                                                                                                                                                                                                                                                                                                                                                                                                                                                                                                                                                                                                                                                                                                                                                                                                                                                                                                                                                                                                                                                                                                                                                                                                                                                                                                                                                                                                                                                                                                                                                                                                                                                                                                                                                                                                                                                                                                                                                                                                                                                                                                                                                                                                                                                                                                                                                                                                                                                                                                                                               | PIPE<br>STRIF<br>SLEEV<br>PPORT<br>NUTS<br>T INTEI<br>LATE<br>EYE                                                                                                                                                                                                                                                                                                                                                                                                                                                                                                                                                                                                                                                                                                                                                                                                                                                                                                                                                                                                                                                                                                                                                                                                                                                                                                                                                                                                                                                                                                                                                                                                                                                                                                                                                                                                                                                                                                                                                                                                                                                                                                                                                                                                                                                                                                                                                                                                                                                                                                                                                                                                                                                                                                                                                                                                                                                                                                                                                                                                                                                                                                                             | RNAL                                                                                                                                                                                                                                                                                                                                                                                                                                                                                                                                                                                                                                                                                                                                                                                                                                                                                                                                                                                                                                                                                                                                                                                                                                                                                                                                                                                                                                                                                                                                                                                                                                                                                                                                                                                                                                                                                                                                                                                                                                                                                                                                                                                                                                                                                                                                                                                                                                                                                                                                                                                                   | S,<br>S,<br>S,<br>S,<br>E<br>IN<br>IS<br>S,<br>S,<br>S,<br>S,<br>S,                                                                                                                                                                                                                                                                                                                                                                                                                                                                                                                                                                                                                                                                   | A 312 TI<br>A 240 G<br>A 182 F<br>A 403 W<br>A 240 G<br>EXTERNAL<br>NTERNAL<br>S 1570 -<br>A 240 G<br>S - 304                                                                                                                                                                                                                                                                                                                                                                                                                                                                                                                                                                                                                                                                                                                                                                                                                                                                                                                                                                                                                                                                                                                                                                                                                                                                                                                                                                                                                                                                                                                                                                                                                                                                                                                                                                                                                                                                                                                                                                                                                                                                                                                                                                                                                                                                                                                                                                                                                                                                                                                                                                                                                                                                                                                                                                                                                 | <ul> <li>&gt; 304 (\$</li> <li>R 304</li> <li>304</li> <li>PB 304</li> <li>R 304</li> <li>R 304</li> <li>R 304</li> <li>Cr</li> <li>R 304</li> <li>R 304</li> <li>R 304</li> </ul>                                                                                                                                                                                                                                                                                                                                                                                                                                                                                                                                                                                                                                                                                                                                                                                                                                                                                                                                                                                                                                                                                                                                                                                                                                                                                                                                                                                                                                                                                                                                                                                                                                                                                                                                                                                                                                                                                                                                                                                                                                                                                                                                                                                                                                                                                                                                                                                                                                                                                                                                                                                                                                                                                                                                                                                                                                                                                                                                                                                                                                                                                                                                                                                                                                                                                                                                                                                                                                                                                                                                                                                                                                                                                                                                                                                                                                                                                                                                                                                                                                                                                                                                                                                                                                                                                                                                                                                                                                                                                                                                                                                                                                                                                                                                                                                                                                                                                                                                                                                                                                                                                                                                                                                                                                                                                                                                                                                                                                                                                                                                                                                                                                                                                                                                                                                                                                                                                                                                                                                                                                                                                                                                                                                                                                                                                                                                                                                                                                                                                                                                                                                                                                                                                                                                                                                                                                                                                                                                                                                                                                                                                                                                                                                                                                                                                                                                                                                                                                                                                                                                                                                                                                                                                                                                                                                                                                                                                                                                                                                                                                                                                                                                                                                                                                                                                                                                                                                                                                                                                                                                                                                                                                                                                                                                                                                                                                                                                                                                                                                                                                                                                                                                                                                                                                                                                                                                                                                                                                                                                                                                                                                                                                                                                                                                                                                                                                                                                                                                                                                                                                                                                                                                                                                                                                                                                                                                                                                                                                                                                                                                                                                                                                                                                                                                                                                                                                                                                                                                                                                                                                                                                                                                                                                                                                                                                                                                                                                                                                                                                                                                                                                                                                                                                                                                                                                                                                                                                                                                                                                                                                                                                                                                                                                                                                                                                                                                                                                                                                                                                                                                                                                                                                                                                                                                                                                                                                                                                                                                                                                                                                                                                                                                                                                                                                                                                                                                                                                                                                                                                                                                                                                                                                                                                                                                                         | SS 304<br>SS 304                                                                                                                                                                                                                                                                                                                                                                                                                                                                                                                                                                                                                                                                                                                                                                                                                                                                                                                                                                                                                                                                                                                                                                                                                                                                                                                                                                                                                                                                                                                                                                                                                                                                                                                                                                                                                                                                                                                                                                                                                                                                                                                                                                                                                                                                                                                                                                                                                                                                                                                                                                                                                                                                                                                                                                                                                                                                                                                                                                                                                        |                                                                                                                                                                                                                                                                                                                                                                                                                                                                                                                                                                                                                                                                                                                                                                                                                                                                                                                                                                                                                                                                                                                                                                                                                                                                                                                                                                                                                                                                                                                                                                                                                                                                                                                                                                                                                                                                                                                                                                                                                                                                                                                                                                                                                                                                                                                                                                                                                                                                                                                                                                                                                                                                                                                                    | 0 GR 304                                                                                                                                                                                                                                                                                                                                                                                                                                                                                                                                                                                                                                                                                                                                                                                                                                                                                                                                                                                                                                                                                                                                                                                                                                                                                                                                                                                                                                                                                                                                                                                                                                                                                                                                                                                                                                                                                                                                                                                                                                                                                                                                                                                                                                                                                                                                                                                                                                                                                                                                                                                                                                                                                                                                                              | SA-240<br>SA-240<br>-<br>SA-240<br>IS 2062                                                                                                                                                                                                                                                                                                                                                                                                                                                                                                                                                                                                                                                                                                                                                                                                                                                                                                                                                                                                                                                                                                                                                                                                                                                                                                                                                                                                                                                                                                                                                                                                                                                                                                                                                                                                                                                                                                                                                                                                                                                                                                                                                                                                                                                                                                                                                                                                                                                                                                                                                                                                                                                                                                                                                                                                                                                                                                                                                                                                 | GR-304<br>GR-304<br>GR-304<br>GR E250A                                                                                                                                                                                                                                                                                                                                                                                                                                                                                                                                                                                                                                                                                                                                                                                                                                                                                                                                                                                                                                                                                                                                                                                                                                                                                                                                                                                                                                                                                                                                                                                                                                                                                                                                                                                                                                                                                                                                                                                                                                                                                                                                                                                                                                                                                                                                                                                                                                                                                                                                                                                                                       |                            |
| -<br>-<br>-<br>-<br>-<br>-<br>-<br>-<br>-<br>-<br>-<br>-<br>-<br>-<br>-<br>-<br>-<br>-<br>- |                                                                                             | NOZZLE<br>BACKING<br>FLANGE/<br>FITTING<br>LUG SUI<br>BOLT /<br>SUPPOR<br>ANGLE<br>NAME PI<br>LIFTING<br>SAF                                                                                                                                                                                                                                                                                                                                                                                                                                                                                                                                                                                                                                                                                                                                                                                                                                                                                                                                                                                                                                                                                                                                                                                                                                                                                                                                                                                                                                                                                                                                                                                                                                                                                                                                                                                                                                                                                                                                                                                                                                                                                                                                                                                                                                                                                                                                                                                                                                                                                                                                                                                                                                                                                                                                                                                                                                                                                                                                                                                                                                                                                                                                                                                                                                                                                                                                                                                                                                                                                                                                                                                                                                                                                                                                                                                                                                                                                                                                                                                                                                                                                                                                                                                                                                                                                                                                                                                                                                                                                                                                                                                                                                                                                                                                                                                                                                                                                                                                                                                                                                                                                                                                                                                                                                                                                                                                                                                                                                                                                                                                                                                                                                                                                                                                                                                                                                                                                                                                                                                                                                                                                                                                                                                                                                                                                                                                                                                                                                                                                                                                                                                                                                                                                                                                                                                                                                                                                                                                                                                                                                                                                                                                                                                                                                                                                                                                                                                                                                                                                                                                                                                                                                                                                                                                                                                                                                                                                                                                                                                                                                                                                                                                                                                                                                                                                                                                                                                                                                                                                                                                                                                                                                                                                                                                                                                                                                                                                                                                                                                                                                                                                                                                                                                                                                                                                                                                                                                                                                                                                                                                                                                                                                                                                                                                                                                                                                                                                                                                                                                                                                                                                                                                                                                                                                                                                                                                                                                                                                                                                                                                                                                                                                                                                                                                                                                                                                                                                                                                                                                                                                                                                                                                                                                                                                                                                                                                                                                                                        | PIPE<br>STRIF<br>SLEEV<br>PPORT<br>NUTS<br>T INTE<br>LATE<br>EYE<br>ETY                                                                                                                                                                                                                                                                                                                                                                                                                                                                                                                                                                                                                                                                                                                                                                                                                                                                                                                                                                                                                                                                                                                                                                                                                                                                                                                                                                                                                                                                                                                                                                                                                                                                                                                                                                                                                                                                                                                                                                                                                                                                                                                                                                                                                                                                                                                                                                                                                                                                                                                                                                                                                                                                                                                                                                                                                                                                                                                                                                                                                                                                                                                       | RNAL                                                                                                                                                                                                                                                                                                                                                                                                                                                                                                                                                                                                                                                                                                                                                                                                                                                                                                                                                                                                                                                                                                                                                                                                                                                                                                                                                                                                                                                                                                                                                                                                                                                                                                                                                                                                                                                                                                                                                                                                                                                                                                                                                                                                                                                                                                                                                                                                                                                                                                                                                                                                   | SJ<br>SJ<br>SJ<br>E<br>IN<br>IS<br>SJ<br>SJ<br>Z<br>Z<br>Z<br>Z<br>Z<br>Z<br>Z<br>Z<br>Z<br>Z<br>Z<br>Z<br>Z<br>Z<br>Z<br>Z                                                                                                                                                                                                                                                                                                                                                                                                                                                                                                                                                                                                           | A 312 TI<br>A 240 G<br>A 182 F<br>A 403 W<br>A 240 G<br>EXTERNAL<br>S 1570 -<br>A 240 G<br>S - 304<br>A 240 G<br>A 240 G                                                                                                                                                                                                                                                                                                                                                                                                                                                                                                                                                                                                                                                                                                                                                                                                                                                                                                                                                                                                                                                                                                                                                                                                                                                                                                                                                                                                                                                                                                                                                                                                                                                                                                                                                                                                                                                                                                                                                                                                                                                                                                                                                                                                                                                                                                                                                                                                                                                                                                                                                                                                                                                                                                                                                                                                      | <ul> <li>304 (\$</li> <li>R 304</li> <li>304</li> <li>9B 304</li> <li>PB 304</li> <li>R 304</li> <li>R 304</li> <li>R 304</li> <li>R 304</li> <li>ATIEN</li> </ul>                                                                                                                                                                                                                                                                                                                                                                                                                                                                                                                                                                                                                                                                                                                                                                                                                                                                                                                                                                                                                                                                                                                                                                                                                                                                                                                                                                                                                                                                                                                                                                                                                                                                                                                                                                                                                                                                                                                                                                                                                                                                                                                                                                                                                                                                                                                                                                                                                                                                                                                                                                                                                                                                                                                                                                                                                                                                                                                                                                                                                                                                                                                                                                                                                                                                                                                                                                                                                                                                                                                                                                                                                                                                                                                                                                                                                                                                                                                                                                                                                                                                                                                                                                                                                                                                                                                                                                                                                                                                                                                                                                                                                                                                                                                                                                                                                                                                                                                                                                                                                                                                                                                                                                                                                                                                                                                                                                                                                                                                                                                                                                                                                                                                                                                                                                                                                                                                                                                                                                                                                                                                                                                                                                                                                                                                                                                                                                                                                                                                                                                                                                                                                                                                                                                                                                                                                                                                                                                                                                                                                                                                                                                                                                                                                                                                                                                                                                                                                                                                                                                                                                                                                                                                                                                                                                                                                                                                                                                                                                                                                                                                                                                                                                                                                                                                                                                                                                                                                                                                                                                                                                                                                                                                                                                                                                                                                                                                                                                                                                                                                                                                                                                                                                                                                                                                                                                                                                                                                                                                                                                                                                                                                                                                                                                                                                                                                                                                                                                                                                                                                                                                                                                                                                                                                                                                                                                                                                                                                                                                                                                                                                                                                                                                                                                                                                                                                                                                                                                                                                                                                                                                                                                                                                                                                                                                                                                                                                                                                                                                                                                                                                                                                                                                                                                                                                                                                                                                                                                                                                                                                                                                                                                                                                                                                                                                                                                                                                                                                                                                                                                                                                                                                                                                                                                                                                                                                                                                                                                                                                                                                                                                                                                                                                                                                                                                                                                                                                                                                                                                                                                                                                                                                                                                                                                                                                         | SS 304<br>SS 304<br>19 Ni 9.                                                                                                                                                                                                                                                                                                                                                                                                                                                                                                                                                                                                                                                                                                                                                                                                                                                                                                                                                                                                                                                                                                                                                                                                                                                                                                                                                                                                                                                                                                                                                                                                                                                                                                                                                                                                                                                                                                                                                                                                                                                                                                                                                                                                                                                                                                                                                                                                                                                                                                                                                                                                                                                                                                                                                                                                                                                                                                                                                                                                            | /SA 24                                                                                                                                                                                                                                                                                                                                                                                                                                                                                                                                                                                                                                                                                                                                                                                                                                                                                                                                                                                                                                                                                                                                                                                                                                                                                                                                                                                                                                                                                                                                                                                                                                                                                                                                                                                                                                                                                                                                                                                                                                                                                                                                                                                                                                                                                                                                                                                                                                                                                                                                                                                                                                                                                                                             |                                                                                                                                                                                                                                                                                                                                                                                                                                                                                                                                                                                                                                                                                                                                                                                                                                                                                                                                                                                                                                                                                                                                                                                                                                                                                                                                                                                                                                                                                                                                                                                                                                                                                                                                                                                                                                                                                                                                                                                                                                                                                                                                                                                                                                                                                                                                                                                                                                                                                                                                                                                                                                                                                                                                                                       | SA-240<br>SA-240<br>-<br>SA-240<br>IS 2062                                                                                                                                                                                                                                                                                                                                                                                                                                                                                                                                                                                                                                                                                                                                                                                                                                                                                                                                                                                                                                                                                                                                                                                                                                                                                                                                                                                                                                                                                                                                                                                                                                                                                                                                                                                                                                                                                                                                                                                                                                                                                                                                                                                                                                                                                                                                                                                                                                                                                                                                                                                                                                                                                                                                                                                                                                                                                                                                                                                                 | GR-304<br>GR-304<br>GR-304<br>GR-204<br>GR E250A<br>GR-304                                                                                                                                                                                                                                                                                                                                                                                                                                                                                                                                                                                                                                                                                                                                                                                                                                                                                                                                                                                                                                                                                                                                                                                                                                                                                                                                                                                                                                                                                                                                                                                                                                                                                                                                                                                                                                                                                                                                                                                                                                                                                                                                                                                                                                                                                                                                                                                                                                                                                                                                                                                                   |                            |
|                                                                                             |                                                                                             | NOZZLE<br>BACKING<br>FLANGE/<br>FITTING<br>LUG SUI<br>BOLT /<br>SUPPOR<br>ANGLE<br>VAME PI<br>LIFTING<br>SAF<br>CGA S                                                                                                                                                                                                                                                                                                                                                                                                                                                                                                                                                                                                                                                                                                                                                                                                                                                                                                                                                                                                                                                                                                                                                                                                                                                                                                                                                                                                                                                                                                                                                                                                                                                                                                                                                                                                                                                                                                                                                                                                                                                                                                                                                                                                                                                                                                                                                                                                                                                                                                                                                                                                                                                                                                                                                                                                                                                                                                                                                                                                                                                                                                                                                                                                                                                                                                                                                                                                                                                                                                                                                                                                                                                                                                                                                                                                                                                                                                                                                                                                                                                                                                                                                                                                                                                                                                                                                                                                                                                                                                                                                                                                                                                                                                                                                                                                                                                                                                                                                                                                                                                                                                                                                                                                                                                                                                                                                                                                                                                                                                                                                                                                                                                                                                                                                                                                                                                                                                                                                                                                                                                                                                                                                                                                                                                                                                                                                                                                                                                                                                                                                                                                                                                                                                                                                                                                                                                                                                                                                                                                                                                                                                                                                                                                                                                                                                                                                                                                                                                                                                                                                                                                                                                                                                                                                                                                                                                                                                                                                                                                                                                                                                                                                                                                                                                                                                                                                                                                                                                                                                                                                                                                                                                                                                                                                                                                                                                                                                                                                                                                                                                                                                                                                                                                                                                                                                                                                                                                                                                                                                                                                                                                                                                                                                                                                                                                                                                                                                                                                                                                                                                                                                                                                                                                                                                                                                                                                                                                                                                                                                                                                                                                                                                                                                                                                                                                                                                                                                                                                                                                                                                                                                                                                                                                                                                                                                                                                                                                               | PIPE<br>STRIF<br>SLEEV<br>PPORT<br>NUTS<br>T INTE<br>LATE<br>EYE<br>EYE<br>ETY<br>-1.2-                                                                                                                                                                                                                                                                                                                                                                                                                                                                                                                                                                                                                                                                                                                                                                                                                                                                                                                                                                                                                                                                                                                                                                                                                                                                                                                                                                                                                                                                                                                                                                                                                                                                                                                                                                                                                                                                                                                                                                                                                                                                                                                                                                                                                                                                                                                                                                                                                                                                                                                                                                                                                                                                                                                                                                                                                                                                                                                                                                                                                                                                                                       | RNAL                                                                                                                                                                                                                                                                                                                                                                                                                                                                                                                                                                                                                                                                                                                                                                                                                                                                                                                                                                                                                                                                                                                                                                                                                                                                                                                                                                                                                                                                                                                                                                                                                                                                                                                                                                                                                                                                                                                                                                                                                                                                                                                                                                                                                                                                                                                                                                                                                                                                                                                                                                                                   | SJ<br>SJ<br>SJ<br>E<br>IN<br>IS<br>SJ<br>SJ<br>Z<br>Z<br>Z<br>Z<br>Z<br>Z<br>Z<br>Z<br>Z<br>Z<br>Z<br>Z<br>Z<br>Z<br>Z<br>Z                                                                                                                                                                                                                                                                                                                                                                                                                                                                                                                                                                                                           | A 312 TI<br>A 240 G<br>A 182 F<br>A 403 W<br>A 240 G<br>EXTERNAL<br>S 1570 -<br>A 240 G<br>S - 304<br>A 240 G<br>A 240 G                                                                                                                                                                                                                                                                                                                                                                                                                                                                                                                                                                                                                                                                                                                                                                                                                                                                                                                                                                                                                                                                                                                                                                                                                                                                                                                                                                                                                                                                                                                                                                                                                                                                                                                                                                                                                                                                                                                                                                                                                                                                                                                                                                                                                                                                                                                                                                                                                                                                                                                                                                                                                                                                                                                                                                                                      | <ul> <li>304 (\$</li> <li>R 304</li> <li>304</li> <li>PB 304</li> <li>PB 304</li> <li>R 304</li> <li>R 304</li> <li>R 304</li> <li>R 304</li> <li>R 304</li> <li>F JEVICE</li> </ul>                                                                                                                                                                                                                                                                                                                                                                                                                                                                                                                                                                                                                                                                                                                                                                                                                                                                                                                                                                                                                                                                                                                                                                                                                                                                                                                                                                                                                                                                                                                                                                                                                                                                                                                                                                                                                                                                                                                                                                                                                                                                                                                                                                                                                                                                                                                                                                                                                                                                                                                                                                                                                                                                                                                                                                                                                                                                                                                                                                                                                                                                                                                                                                                                                                                                                                                                                                                                                                                                                                                                                                                                                                                                                                                                                                                                                                                                                                                                                                                                                                                                                                                                                                                                                                                                                                                                                                                                                                                                                                                                                                                                                                                                                                                                                                                                                                                                                                                                                                                                                                                                                                                                                                                                                                                                                                                                                                                                                                                                                                                                                                                                                                                                                                                                                                                                                                                                                                                                                                                                                                                                                                                                                                                                                                                                                                                                                                                                                                                                                                                                                                                                                                                                                                                                                                                                                                                                                                                                                                                                                                                                                                                                                                                                                                                                                                                                                                                                                                                                                                                                                                                                                                                                                                                                                                                                                                                                                                                                                                                                                                                                                                                                                                                                                                                                                                                                                                                                                                                                                                                                                                                                                                                                                                                                                                                                                                                                                                                                                                                                                                                                                                                                                                                                                                                                                                                                                                                                                                                                                                                                                                                                                                                                                                                                                                                                                                                                                                                                                                                                                                                                                                                                                                                                                                                                                                                                                                                                                                                                                                                                                                                                                                                                                                                                                                                                                                                                                                                                                                                                                                                                                                                                                                                                                                                                                                                                                                                                                                                                                                                                                                                                                                                                                                                                                                                                                                                                                                                                                                                                                                                                                                                                                                                                                                                                                                                                                                                                                                                                                                                                                                                                                                                                                                                                                                                                                                                                                                                                                                                                                                                                                                                                                                                                                                                                                                                                                                                                                                                                                                                                                                                                                                                                                                                                                       | SS 304<br>SS 304<br>19 Ni 9.                                                                                                                                                                                                                                                                                                                                                                                                                                                                                                                                                                                                                                                                                                                                                                                                                                                                                                                                                                                                                                                                                                                                                                                                                                                                                                                                                                                                                                                                                                                                                                                                                                                                                                                                                                                                                                                                                                                                                                                                                                                                                                                                                                                                                                                                                                                                                                                                                                                                                                                                                                                                                                                                                                                                                                                                                                                                                                                                                                                                            | /SA 24                                                                                                                                                                                                                                                                                                                                                                                                                                                                                                                                                                                                                                                                                                                                                                                                                                                                                                                                                                                                                                                                                                                                                                                                                                                                                                                                                                                                                                                                                                                                                                                                                                                                                                                                                                                                                                                                                                                                                                                                                                                                                                                                                                                                                                                                                                                                                                                                                                                                                                                                                                                                                                                                                                                             |                                                                                                                                                                                                                                                                                                                                                                                                                                                                                                                                                                                                                                                                                                                                                                                                                                                                                                                                                                                                                                                                                                                                                                                                                                                                                                                                                                                                                                                                                                                                                                                                                                                                                                                                                                                                                                                                                                                                                                                                                                                                                                                                                                                                                                                                                                                                                                                                                                                                                                                                                                                                                                                                                                                                                                       | SA-240<br>SA-240<br>-<br>SA-240<br>SA-240<br>IS 2062<br>SA-240                                                                                                                                                                                                                                                                                                                                                                                                                                                                                                                                                                                                                                                                                                                                                                                                                                                                                                                                                                                                                                                                                                                                                                                                                                                                                                                                                                                                                                                                                                                                                                                                                                                                                                                                                                                                                                                                                                                                                                                                                                                                                                                                                                                                                                                                                                                                                                                                                                                                                                                                                                                                                                                                                                                                                                                                                                                                                                                                                                             | GR-304<br>GR-304<br>GR-304<br>GR-204<br>GR E250A<br>GR-304                                                                                                                                                                                                                                                                                                                                                                                                                                                                                                                                                                                                                                                                                                                                                                                                                                                                                                                                                                                                                                                                                                                                                                                                                                                                                                                                                                                                                                                                                                                                                                                                                                                                                                                                                                                                                                                                                                                                                                                                                                                                                                                                                                                                                                                                                                                                                                                                                                                                                                                                                                                                   |                            |
|                                                                                             |                                                                                             | NOZZLE<br>BACKING<br>FLANGE/<br>FITTING<br>LUG SUI<br>BOLT /<br>SUPPOR<br>ANGLE<br>NAME PI<br>LIFTING<br>SAF<br>CGA S<br>(CARG                                                                                                                                                                                                                                                                                                                                                                                                                                                                                                                                                                                                                                                                                                                                                                                                                                                                                                                                                                                                                                                                                                                                                                                                                                                                                                                                                                                                                                                                                                                                                                                                                                                                                                                                                                                                                                                                                                                                                                                                                                                                                                                                                                                                                                                                                                                                                                                                                                                                                                                                                                                                                                                                                                                                                                                                                                                                                                                                                                                                                                                                                                                                                                                                                                                                                                                                                                                                                                                                                                                                                                                                                                                                                                                                                                                                                                                                                                                                                                                                                                                                                                                                                                                                                                                                                                                                                                                                                                                                                                                                                                                                                                                                                                                                                                                                                                                                                                                                                                                                                                                                                                                                                                                                                                                                                                                                                                                                                                                                                                                                                                                                                                                                                                                                                                                                                                                                                                                                                                                                                                                                                                                                                                                                                                                                                                                                                                                                                                                                                                                                                                                                                                                                                                                                                                                                                                                                                                                                                                                                                                                                                                                                                                                                                                                                                                                                                                                                                                                                                                                                                                                                                                                                                                                                                                                                                                                                                                                                                                                                                                                                                                                                                                                                                                                                                                                                                                                                                                                                                                                                                                                                                                                                                                                                                                                                                                                                                                                                                                                                                                                                                                                                                                                                                                                                                                                                                                                                                                                                                                                                                                                                                                                                                                                                                                                                                                                                                                                                                                                                                                                                                                                                                                                                                                                                                                                                                                                                                                                                                                                                                                                                                                                                                                                                                                                                                                                                                                                                                                                                                                                                                                                                                                                                                                                                                                                                                                                                      | PIPE<br>STRIF<br>STRIF<br>PPORT<br>NUTS<br>T INTEL<br>LATE<br>EYE<br>ETY<br>-1.2-<br>D TANH                                                                                                                                                                                                                                                                                                                                                                                                                                                                                                                                                                                                                                                                                                                                                                                                                                                                                                                                                                                                                                                                                                                                                                                                                                                                                                                                                                                                                                                                                                                                                                                                                                                                                                                                                                                                                                                                                                                                                                                                                                                                                                                                                                                                                                                                                                                                                                                                                                                                                                                                                                                                                                                                                                                                                                                                                                                                                                                                                                                                                                                                                                   | RNAL<br>VALV<br>2009 PI<br>K) FOR                                                                                                                                                                                                                                                                                                                                                                                                                                                                                                                                                                                                                                                                                                                                                                                                                                                                                                                                                                                                                                                                                                                                                                                                                                                                                                                                                                                                                                                                                                                                                                                                                                                                                                                                                                                                                                                                                                                                                                                                                                                                                                                                                                                                                                                                                                                                                                                                                                                                                                                                                                      | SJ<br>SJ<br>SJ<br>E<br>IN<br>IS<br>SJ<br>SJ<br>Z<br>Z<br>SJ<br>Z<br>Z<br>SJ<br>Z<br>Z<br>SJ<br>Z<br>Z<br>Z<br>SJ<br>Z<br>Z<br>Z<br>Z                                                                                                                                                                                                                                                                                                                                                                                                                                                                                                                                                                                                  | A 312 TI<br>A 240 G<br>A 182 F<br>A 403 W<br>A 240 G<br>EXTERNAL<br>S 1570 -<br>A 240 G<br>S - 304<br>A 240 G<br>A 240 G<br>A 240 G<br>A 240 G<br>A 240 G                                                                                                                                                                                                                                                                                                                                                                                                                                                                                                                                                                                                                                                                                                                                                                                                                                                                                                                                                                                                                                                                                                                                                                                                                                                                                                                                                                                                                                                                                                                                                                                                                                                                                                                                                                                                                                                                                                                                                                                                                                                                                                                                                                                                                                                                                                                                                                                                                                                                                                                                                                                                                                                                                                                                                                     | <ul> <li>304 (\$</li> <li>R 304</li> <li>PB 304</li> <li>PB 304</li> <li>R 304</li> <li>R 304</li> <li>R 304</li> <li>R 304</li> <li>R 304</li> <li>F DEVICE GASES</li> </ul>                                                                                                                                                                                                                                                                                                                                                                                                                                                                                                                                                                                                                                                                                                                                                                                                                                                                                                                                                                                                                                                                                                                                                                                                                                                                                                                                                                                                                                                                                                                                                                                                                                                                                                                                                                                                                                                                                                                                                                                                                                                                                                                                                                                                                                                                                                                                                                                                                                                                                                                                                                                                                                                                                                                                                                                                                                                                                                                                                                                                                                                                                                                                                                                                                                                                                                                                                                                                                                                                                                                                                                                                                                                                                                                                                                                                                                                                                                                                                                                                                                                                                                                                                                                                                                                                                                                                                                                                                                                                                                                                                                                                                                                                                                                                                                                                                                                                                                                                                                                                                                                                                                                                                                                                                                                                                                                                                                                                                                                                                                                                                                                                                                                                                                                                                                                                                                                                                                                                                                                                                                                                                                                                                                                                                                                                                                                                                                                                                                                                                                                                                                                                                                                                                                                                                                                                                                                                                                                                                                                                                                                                                                                                                                                                                                                                                                                                                                                                                                                                                                                                                                                                                                                                                                                                                                                                                                                                                                                                                                                                                                                                                                                                                                                                                                                                                                                                                                                                                                                                                                                                                                                                                                                                                                                                                                                                                                                                                                                                                                                                                                                                                                                                                                                                                                                                                                                                                                                                                                                                                                                                                                                                                                                                                                                                                                                                                                                                                                                                                                                                                                                                                                                                                                                                                                                                                                                                                                                                                                                                                                                                                                                                                                                                                                                                                                                                                                                                                                                                                                                                                                                                                                                                                                                                                                                                                                                                                                                                                                                                                                                                                                                                                                                                                                                                                                                                                                                                                                                                                                                                                                                                                                                                                                                                                                                                                                                                                                                                                                                                                                                                                                                                                                                                                                                                                                                                                                                                                                                                                                                                                                                                                                                                                                                                                                                                                                                                                                                                                                                                                                                                                                                                                                                                                                                                                              | SS 304<br>SS 304<br>19 Ni 9.                                                                                                                                                                                                                                                                                                                                                                                                                                                                                                                                                                                                                                                                                                                                                                                                                                                                                                                                                                                                                                                                                                                                                                                                                                                                                                                                                                                                                                                                                                                                                                                                                                                                                                                                                                                                                                                                                                                                                                                                                                                                                                                                                                                                                                                                                                                                                                                                                                                                                                                                                                                                                                                                                                                                                                                                                                                                                                                                                                                                            | /SA 24<br>RDS PAR                                                                                                                                                                                                                                                                                                                                                                                                                                                                                                                                                                                                                                                                                                                                                                                                                                                                                                                                                                                                                                                                                                                                                                                                                                                                                                                                                                                                                                                                                                                                                                                                                                                                                                                                                                                                                                                                                                                                                                                                                                                                                                                                                                                                                                                                                                                                                                                                                                                                                                                                                                                                                                                                                                                  | RT-2 PORT                                                                                                                                                                                                                                                                                                                                                                                                                                                                                                                                                                                                                                                                                                                                                                                                                                                                                                                                                                                                                                                                                                                                                                                                                                                                                                                                                                                                                                                                                                                                                                                                                                                                                                                                                                                                                                                                                                                                                                                                                                                                                                                                                                                                                                                                                                                                                                                                                                                                                                                                                                                                                                                                                                                                                             | SA-240<br>SA-240<br>-<br>SA-240<br>IS 2062<br>SA-240<br>ABLE CONTA                                                                                                                                                                                                                                                                                                                                                                                                                                                                                                                                                                                                                                                                                                                                                                                                                                                                                                                                                                                                                                                                                                                                                                                                                                                                                                                                                                                                                                                                                                                                                                                                                                                                                                                                                                                                                                                                                                                                                                                                                                                                                                                                                                                                                                                                                                                                                                                                                                                                                                                                                                                                                                                                                                                                                                                                                                                                                                                                                                         | GR-304<br>GR-304<br>GR-304<br>GR E250A<br>GR-304<br>INERS                                                                                                                                                                                                                                                                                                                                                                                                                                                                                                                                                                                                                                                                                                                                                                                                                                                                                                                                                                                                                                                                                                                                                                                                                                                                                                                                                                                                                                                                                                                                                                                                                                                                                                                                                                                                                                                                                                                                                                                                                                                                                                                                                                                                                                                                                                                                                                                                                                                                                                                                                                                                    |                            |
| -<br>-<br>-<br>-<br>-<br>-<br>-<br>-<br>-<br>-<br>-<br>-<br>-<br>-<br>-<br>-<br>-<br>-      |                                                                                             | NOZZLE<br>BACKING<br>FLANGE/<br>FITTING<br>LUG SUI<br>BOLT /<br>SUPPOR<br>ANGLE<br>NAME PI<br>LIFTING<br>SAF<br>CGA S<br>(CARG                                                                                                                                                                                                                                                                                                                                                                                                                                                                                                                                                                                                                                                                                                                                                                                                                                                                                                                                                                                                                                                                                                                                                                                                                                                                                                                                                                                                                                                                                                                                                                                                                                                                                                                                                                                                                                                                                                                                                                                                                                                                                                                                                                                                                                                                                                                                                                                                                                                                                                                                                                                                                                                                                                                                                                                                                                                                                                                                                                                                                                                                                                                                                                                                                                                                                                                                                                                                                                                                                                                                                                                                                                                                                                                                                                                                                                                                                                                                                                                                                                                                                                                                                                                                                                                                                                                                                                                                                                                                                                                                                                                                                                                                                                                                                                                                                                                                                                                                                                                                                                                                                                                                                                                                                                                                                                                                                                                                                                                                                                                                                                                                                                                                                                                                                                                                                                                                                                                                                                                                                                                                                                                                                                                                                                                                                                                                                                                                                                                                                                                                                                                                                                                                                                                                                                                                                                                                                                                                                                                                                                                                                                                                                                                                                                                                                                                                                                                                                                                                                                                                                                                                                                                                                                                                                                                                                                                                                                                                                                                                                                                                                                                                                                                                                                                                                                                                                                                                                                                                                                                                                                                                                                                                                                                                                                                                                                                                                                                                                                                                                                                                                                                                                                                                                                                                                                                                                                                                                                                                                                                                                                                                                                                                                                                                                                                                                                                                                                                                                                                                                                                                                                                                                                                                                                                                                                                                                                                                                                                                                                                                                                                                                                                                                                                                                                                                                                                                                                                                                                                                                                                                                                                                                                                                                                                                                                                                                                                                      | PIPE<br>STRIF<br>STRIF<br>PPORT<br>NUTS<br>T INTEL<br>LATE<br>EYE<br>ETY<br>-1.2-<br>D TANH                                                                                                                                                                                                                                                                                                                                                                                                                                                                                                                                                                                                                                                                                                                                                                                                                                                                                                                                                                                                                                                                                                                                                                                                                                                                                                                                                                                                                                                                                                                                                                                                                                                                                                                                                                                                                                                                                                                                                                                                                                                                                                                                                                                                                                                                                                                                                                                                                                                                                                                                                                                                                                                                                                                                                                                                                                                                                                                                                                                                                                                                                                   | RNAL<br>VALV<br>2009 PI<br>K) FOR                                                                                                                                                                                                                                                                                                                                                                                                                                                                                                                                                                                                                                                                                                                                                                                                                                                                                                                                                                                                                                                                                                                                                                                                                                                                                                                                                                                                                                                                                                                                                                                                                                                                                                                                                                                                                                                                                                                                                                                                                                                                                                                                                                                                                                                                                                                                                                                                                                                                                                                                                                      | SJ<br>SJ<br>SJ<br>E<br>IN<br>IS<br>SJ<br>SJ<br>Z<br>Z<br>SJ<br>Z<br>Z<br>SJ<br>Z<br>Z<br>SJ<br>Z<br>Z<br>Z<br>SJ<br>Z<br>Z<br>Z<br>Z                                                                                                                                                                                                                                                                                                                                                                                                                                                                                                                                                                                                  | A 312 TI<br>A 240 G<br>A 182 F<br>A 403 W<br>A 240 G<br>XTERNAL<br>S 1570 -<br>A 240 G<br>S - 304<br>A 240 G<br>A 240 G<br>RE RELIE                                                                                                                                                                                                                                                                                                                                                                                                                                                                                                                                                                                                                                                                                                                                                                                                                                                                                                                                                                                                                                                                                                                                                                                                                                                                                                                                                                                                                                                                                                                                                                                                                                                                                                                                                                                                                                                                                                                                                                                                                                                                                                                                                                                                                                                                                                                                                                                                                                                                                                                                                                                                                                                                                                                                                                                           | <ul> <li>304 (\$</li> <li>R 304</li> <li>PB 304</li> <li>PB 304</li> <li>R 304</li> <li>R 304</li> <li>R 304</li> <li>R 304</li> <li>R 304</li> <li>F DEVICE GASES</li> </ul>                                                                                                                                                                                                                                                                                                                                                                                                                                                                                                                                                                                                                                                                                                                                                                                                                                                                                                                                                                                                                                                                                                                                                                                                                                                                                                                                                                                                                                                                                                                                                                                                                                                                                                                                                                                                                                                                                                                                                                                                                                                                                                                                                                                                                                                                                                                                                                                                                                                                                                                                                                                                                                                                                                                                                                                                                                                                                                                                                                                                                                                                                                                                                                                                                                                                                                                                                                                                                                                                                                                                                                                                                                                                                                                                                                                                                                                                                                                                                                                                                                                                                                                                                                                                                                                                                                                                                                                                                                                                                                                                                                                                                                                                                                                                                                                                                                                                                                                                                                                                                                                                                                                                                                                                                                                                                                                                                                                                                                                                                                                                                                                                                                                                                                                                                                                                                                                                                                                                                                                                                                                                                                                                                                                                                                                                                                                                                                                                                                                                                                                                                                                                                                                                                                                                                                                                                                                                                                                                                                                                                                                                                                                                                                                                                                                                                                                                                                                                                                                                                                                                                                                                                                                                                                                                                                                                                                                                                                                                                                                                                                                                                                                                                                                                                                                                                                                                                                                                                                                                                                                                                                                                                                                                                                                                                                                                                                                                                                                                                                                                                                                                                                                                                                                                                                                                                                                                                                                                                                                                                                                                                                                                                                                                                                                                                                                                                                                                                                                                                                                                                                                                                                                                                                                                                                                                                                                                                                                                                                                                                                                                                                                                                                                                                                                                                                                                                                                                                                                                                                                                                                                                                                                                                                                                                                                                                                                                                                                                                                                                                                                                                                                                                                                                                                                                                                                                                                                                                                                                                                                                                                                                                                                                                                                                                                                                                                                                                                                                                                                                                                                                                                                                                                                                                                                                                                                                                                                                                                                                                                                                                                                                                                                                                                                                                                                                                                                                                                                                                                                                                                                                                                                                                                                                                                                                                              | SS 304<br>SS 304<br>19 Ni 9.                                                                                                                                                                                                                                                                                                                                                                                                                                                                                                                                                                                                                                                                                                                                                                                                                                                                                                                                                                                                                                                                                                                                                                                                                                                                                                                                                                                                                                                                                                                                                                                                                                                                                                                                                                                                                                                                                                                                                                                                                                                                                                                                                                                                                                                                                                                                                                                                                                                                                                                                                                                                                                                                                                                                                                                                                                                                                                                                                                                                            | /SA 24<br>RDS PAR                                                                                                                                                                                                                                                                                                                                                                                                                                                                                                                                                                                                                                                                                                                                                                                                                                                                                                                                                                                                                                                                                                                                                                                                                                                                                                                                                                                                                                                                                                                                                                                                                                                                                                                                                                                                                                                                                                                                                                                                                                                                                                                                                                                                                                                                                                                                                                                                                                                                                                                                                                                                                                                                                                                  | RT-2 PORT                                                                                                                                                                                                                                                                                                                                                                                                                                                                                                                                                                                                                                                                                                                                                                                                                                                                                                                                                                                                                                                                                                                                                                                                                                                                                                                                                                                                                                                                                                                                                                                                                                                                                                                                                                                                                                                                                                                                                                                                                                                                                                                                                                                                                                                                                                                                                                                                                                                                                                                                                                                                                                                                                                                                                             | SA-240<br>SA-240<br>-<br>SA-240<br>SA-240<br>IS 2062<br>SA-240                                                                                                                                                                                                                                                                                                                                                                                                                                                                                                                                                                                                                                                                                                                                                                                                                                                                                                                                                                                                                                                                                                                                                                                                                                                                                                                                                                                                                                                                                                                                                                                                                                                                                                                                                                                                                                                                                                                                                                                                                                                                                                                                                                                                                                                                                                                                                                                                                                                                                                                                                                                                                                                                                                                                                                                                                                                                                                                                                                             | GR-304<br>GR-304<br>GR-304<br>GR E250A<br>GR-304<br>INERS                                                                                                                                                                                                                                                                                                                                                                                                                                                                                                                                                                                                                                                                                                                                                                                                                                                                                                                                                                                                                                                                                                                                                                                                                                                                                                                                                                                                                                                                                                                                                                                                                                                                                                                                                                                                                                                                                                                                                                                                                                                                                                                                                                                                                                                                                                                                                                                                                                                                                                                                                                                                    |                            |
| -<br>-<br>-<br>-<br>-<br>-<br>-<br>-<br>-<br>-<br>-<br>-<br>-<br>-<br>-<br>-<br>-<br>-<br>- |                                                                                             | NOZZLE<br>BACKING<br>FLANGE/<br>FITTING<br>LUG SUI<br>BOLT /<br>SUPPOR<br>ANGLE<br>NAME PI<br>LIFTING<br>SAF<br>CGA S<br>(CARG                                                                                                                                                                                                                                                                                                                                                                                                                                                                                                                                                                                                                                                                                                                                                                                                                                                                                                                                                                                                                                                                                                                                                                                                                                                                                                                                                                                                                                                                                                                                                                                                                                                                                                                                                                                                                                                                                                                                                                                                                                                                                                                                                                                                                                                                                                                                                                                                                                                                                                                                                                                                                                                                                                                                                                                                                                                                                                                                                                                                                                                                                                                                                                                                                                                                                                                                                                                                                                                                                                                                                                                                                                                                                                                                                                                                                                                                                                                                                                                                                                                                                                                                                                                                                                                                                                                                                                                                                                                                                                                                                                                                                                                                                                                                                                                                                                                                                                                                                                                                                                                                                                                                                                                                                                                                                                                                                                                                                                                                                                                                                                                                                                                                                                                                                                                                                                                                                                                                                                                                                                                                                                                                                                                                                                                                                                                                                                                                                                                                                                                                                                                                                                                                                                                                                                                                                                                                                                                                                                                                                                                                                                                                                                                                                                                                                                                                                                                                                                                                                                                                                                                                                                                                                                                                                                                                                                                                                                                                                                                                                                                                                                                                                                                                                                                                                                                                                                                                                                                                                                                                                                                                                                                                                                                                                                                                                                                                                                                                                                                                                                                                                                                                                                                                                                                                                                                                                                                                                                                                                                                                                                                                                                                                                                                                                                                                                                                                                                                                                                                                                                                                                                                                                                                                                                                                                                                                                                                                                                                                                                                                                                                                                                                                                                                                                                                                                                                                                                                                                                                                                                                                                                                                                                                                                                                                                                                                                                                                      | PIPE<br>STRIF<br>STRIF<br>PPORT<br>NUTS<br>T INTE<br>LATE<br>EYE<br>ETY<br>-1.2-<br>D TANH<br>RED MI                                                                                                                                                                                                                                                                                                                                                                                                                                                                                                                                                                                                                                                                                                                                                                                                                                                                                                                                                                                                                                                                                                                                                                                                                                                                                                                                                                                                                                                                                                                                                                                                                                                                                                                                                                                                                                                                                                                                                                                                                                                                                                                                                                                                                                                                                                                                                                                                                                                                                                                                                                                                                                                                                                                                                                                                                                                                                                                                                                                                                                                                                          | RNAL<br>VAL V<br>2009 PI<br>K) FOR                                                                                                                                                                                                                                                                                                                                                                                                                                                                                                                                                                                                                                                                                                                                                                                                                                                                                                                                                                                                                                                                                                                                                                                                                                                                                                                                                                                                                                                                                                                                                                                                                                                                                                                                                                                                                                                                                                                                                                                                                                                                                                                                                                                                                                                                                                                                                                                                                                                                                                                                                                     | SJ<br>SJ<br>SJ<br>E<br>IN<br>IS<br>SJ<br>SJ<br>Z<br>Z<br>SJ<br>Z<br>Z<br>SJ<br>Z<br>Z<br>SJ<br>Z<br>Z<br>Z<br>SJ<br>Z<br>Z<br>Z<br>Z                                                                                                                                                                                                                                                                                                                                                                                                                                                                                                                                                                                                  | A 312 TI<br>A 240 G<br>A 182 F<br>A 403 W<br>A 240 G<br>EXTERNAL<br>S 1570 -<br>A 240 G<br>S - 304<br>A 240 G<br>A 240 G<br>A 240 G<br>A 240 G<br>A 240 G                                                                                                                                                                                                                                                                                                                                                                                                                                                                                                                                                                                                                                                                                                                                                                                                                                                                                                                                                                                                                                                                                                                                                                                                                                                                                                                                                                                                                                                                                                                                                                                                                                                                                                                                                                                                                                                                                                                                                                                                                                                                                                                                                                                                                                                                                                                                                                                                                                                                                                                                                                                                                                                                                                                                                                     | <ul> <li>304 (\$</li> <li>R 304</li> <li>PB 304</li> <li>PB 304</li> <li>R 304</li> <li>R 304</li> <li>R 304</li> <li>R 304</li> <li>R 304</li> <li>F DEVICE GASES</li> </ul>                                                                                                                                                                                                                                                                                                                                                                                                                                                                                                                                                                                                                                                                                                                                                                                                                                                                                                                                                                                                                                                                                                                                                                                                                                                                                                                                                                                                                                                                                                                                                                                                                                                                                                                                                                                                                                                                                                                                                                                                                                                                                                                                                                                                                                                                                                                                                                                                                                                                                                                                                                                                                                                                                                                                                                                                                                                                                                                                                                                                                                                                                                                                                                                                                                                                                                                                                                                                                                                                                                                                                                                                                                                                                                                                                                                                                                                                                                                                                                                                                                                                                                                                                                                                                                                                                                                                                                                                                                                                                                                                                                                                                                                                                                                                                                                                                                                                                                                                                                                                                                                                                                                                                                                                                                                                                                                                                                                                                                                                                                                                                                                                                                                                                                                                                                                                                                                                                                                                                                                                                                                                                                                                                                                                                                                                                                                                                                                                                                                                                                                                                                                                                                                                                                                                                                                                                                                                                                                                                                                                                                                                                                                                                                                                                                                                                                                                                                                                                                                                                                                                                                                                                                                                                                                                                                                                                                                                                                                                                                                                                                                                                                                                                                                                                                                                                                                                                                                                                                                                                                                                                                                                                                                                                                                                                                                                                                                                                                                                                                                                                                                                                                                                                                                                                                                                                                                                                                                                                                                                                                                                                                                                                                                                                                                                                                                                                                                                                                                                                                                                                                                                                                                                                                                                                                                                                                                                                                                                                                                                                                                                                                                                                                                                                                                                                                                                                                                                                                                                                                                                                                                                                                                                                                                                                                                                                                                                                                                                                                                                                                                                                                                                                                                                                                                                                                                                                                                                                                                                                                                                                                                                                                                                                                                                                                                                                                                                                                                                                                                                                                                                                                                                                                                                                                                                                                                                                                                                                                                                                                                                                                                                                                                                                                                                                                                                                                                                                                                                                                                                                                                                                                                                                                                                                                                                                              | SS 304<br>SS 304<br>19 Ni 9.<br>STANDAI<br>: 17                                                                                                                                                                                                                                                                                                                                                                                                                                                                                                                                                                                                                                                                                                                                                                                                                                                                                                                                                                                                                                                                                                                                                                                                                                                                                                                                                                                                                                                                                                                                                                                                                                                                                                                                                                                                                                                                                                                                                                                                                                                                                                                                                                                                                                                                                                                                                                                                                                                                                                                                                                                                                                                                                                                                                                                                                                                                                                                                                                                         | /SA 24<br>RDS PAR                                                                                                                                                                                                                                                                                                                                                                                                                                                                                                                                                                                                                                                                                                                                                                                                                                                                                                                                                                                                                                                                                                                                                                                                                                                                                                                                                                                                                                                                                                                                                                                                                                                                                                                                                                                                                                                                                                                                                                                                                                                                                                                                                                                                                                                                                                                                                                                                                                                                                                                                                                                                                                                                                                                  | RT-2 PORT                                                                                                                                                                                                                                                                                                                                                                                                                                                                                                                                                                                                                                                                                                                                                                                                                                                                                                                                                                                                                                                                                                                                                                                                                                                                                                                                                                                                                                                                                                                                                                                                                                                                                                                                                                                                                                                                                                                                                                                                                                                                                                                                                                                                                                                                                                                                                                                                                                                                                                                                                                                                                                                                                                                                                             | SA-240<br>SA-240<br>-<br>SA-240<br>IS 2062<br>SA-240<br>ABLE CONTA                                                                                                                                                                                                                                                                                                                                                                                                                                                                                                                                                                                                                                                                                                                                                                                                                                                                                                                                                                                                                                                                                                                                                                                                                                                                                                                                                                                                                                                                                                                                                                                                                                                                                                                                                                                                                                                                                                                                                                                                                                                                                                                                                                                                                                                                                                                                                                                                                                                                                                                                                                                                                                                                                                                                                                                                                                                                                                                                                                         | GR-304<br>GR-304<br>GR-304<br>GR E250A<br>GR-304<br>INERS                                                                                                                                                                                                                                                                                                                                                                                                                                                                                                                                                                                                                                                                                                                                                                                                                                                                                                                                                                                                                                                                                                                                                                                                                                                                                                                                                                                                                                                                                                                                                                                                                                                                                                                                                                                                                                                                                                                                                                                                                                                                                                                                                                                                                                                                                                                                                                                                                                                                                                                                                                                                    |                            |
| -<br>-<br>-<br>-<br>-<br>-<br>-<br>-<br>-<br>-<br>-<br>-<br>-<br>-<br>-<br>-<br>-<br>-<br>- |                                                                                             | NOZZLE<br>BACKING<br>FLANGE/<br>FITTING<br>BOLT /<br>SUPPOR<br>ANGLE<br>SAF<br>CGA S<br>(CARGO<br>REQUIF<br>SET PI                                                                                                                                                                                                                                                                                                                                                                                                                                                                                                                                                                                                                                                                                                                                                                                                                                                                                                                                                                                                                                                                                                                                                                                                                                                                                                                                                                                                                                                                                                                                                                                                                                                                                                                                                                                                                                                                                                                                                                                                                                                                                                                                                                                                                                                                                                                                                                                                                                                                                                                                                                                                                                                                                                                                                                                                                                                                                                                                                                                                                                                                                                                                                                                                                                                                                                                                                                                                                                                                                                                                                                                                                                                                                                                                                                                                                                                                                                                                                                                                                                                                                                                                                                                                                                                                                                                                                                                                                                                                                                                                                                                                                                                                                                                                                                                                                                                                                                                                                                                                                                                                                                                                                                                                                                                                                                                                                                                                                                                                                                                                                                                                                                                                                                                                                                                                                                                                                                                                                                                                                                                                                                                                                                                                                                                                                                                                                                                                                                                                                                                                                                                                                                                                                                                                                                                                                                                                                                                                                                                                                                                                                                                                                                                                                                                                                                                                                                                                                                                                                                                                                                                                                                                                                                                                                                                                                                                                                                                                                                                                                                                                                                                                                                                                                                                                                                                                                                                                                                                                                                                                                                                                                                                                                                                                                                                                                                                                                                                                                                                                                                                                                                                                                                                                                                                                                                                                                                                                                                                                                                                                                                                                                                                                                                                                                                                                                                                                                                                                                                                                                                                                                                                                                                                                                                                                                                                                                                                                                                                                                                                                                                                                                                                                                                                                                                                                                                                                                                                                                                                                                                                                                                                                                                                                                                                                                                                                                                                                                  | PIPE<br>STRIP<br>STRIP<br>STRIP<br>STRIP<br>STRIP<br>STRIP<br>STRIP<br>STRIP<br>STRIP<br>STRIP<br>STRIP<br>STRIP<br>STRIP<br>STRIP<br>STRIP<br>STRIP<br>STRIP<br>STRIP<br>STRIP<br>STRIP<br>STRIP<br>STRIP<br>STRIP<br>STRIP<br>STRIP<br>STRIP<br>STRIP<br>STRIP<br>STRIP<br>STRIP<br>STRIP<br>STRIP<br>STRIP<br>STRIP<br>STRIP<br>STRIP<br>STRIP<br>STRIP<br>STRIP<br>STRIP<br>STRIP<br>STRIP<br>STRIP<br>STRIP<br>STRIP<br>STRIP<br>STRIP<br>STRIP<br>STRIP<br>STRIP<br>STRIP<br>STRIP<br>STRIP<br>STRIP<br>STRIP<br>STRIP<br>STRIP<br>STRIP<br>STRIP<br>STRIP<br>STRIP<br>STRIP<br>STRIP<br>STRIP<br>STRIP<br>STRIP<br>STRIP<br>STRIP<br>STRIP<br>STRIP<br>STRIP<br>STRIP<br>STRIP<br>STRIP<br>STRIP<br>STRIP<br>STRIP<br>STRIP<br>STRIP<br>STRIP<br>STRIP<br>STRIP<br>STRIP<br>STRIP<br>STRIP<br>STRIP<br>STRIP<br>STRIP<br>STRIP<br>STRIP<br>STRIP<br>STRIP<br>STRIP<br>STRIP<br>STRIP<br>STRIP<br>STRIP<br>STRIP<br>STRIP<br>STRIP<br>STRIP<br>STRIP<br>STRIP<br>STRIP<br>STRIP<br>STRIP<br>STRIP<br>STRIP<br>STRIP<br>STRIP<br>STRIP<br>STRIP<br>STRIP<br>STRIP<br>STRIP<br>STRIP<br>STRIP<br>STRIP<br>STRIP<br>STRIP<br>STRIP<br>STRIP<br>STRIP<br>STRIP<br>STRIP<br>STRIP<br>STRIP<br>STRIP<br>STRIP<br>STRIP<br>STRIP<br>STRIP<br>STRIP<br>STRIP<br>STRIP<br>STRIP<br>STRIP<br>STRIP<br>STRIP<br>STRIP<br>STRIP<br>STRIP<br>STRIP<br>STRIP<br>STRIP<br>STRIP<br>STRIP<br>STRIP<br>STRIP<br>STRIP<br>STRIP<br>STRIP<br>STRIP<br>STRIP<br>STRIP<br>STRIP<br>STRIP<br>STRIP<br>STRIP<br>STRIP<br>STRIP<br>STRIP<br>STRIP<br>STRIP<br>STRIP<br>STRIP<br>STRIP<br>STRIP<br>STRIP<br>STRIP<br>STRIP<br>STRIP<br>STRIP<br>STRIP<br>STRIP<br>STRIP<br>STRIP<br>STRIP<br>STRIP<br>STRIP<br>STRIP<br>STRIP<br>STRIP<br>STRIP<br>STRIP<br>STRIP<br>STRIP<br>STRIP<br>STRIP<br>STRIP<br>STRIP<br>STRIP<br>STRIP<br>STRIP<br>STRIP<br>STRIP<br>STRIP<br>STRIP<br>STRIP<br>STRIP<br>STRIP<br>STRIP<br>STRIP<br>STRIP<br>STRIP<br>STRIP<br>STRIP<br>STRIP<br>STRIP<br>STRIP<br>STRIP<br>STRIP<br>STRIP<br>STRIP<br>STRIP<br>STRIP<br>STRIP<br>STRIP<br>STRIP<br>STRIP<br>STRIP<br>STRIP<br>STRIP<br>STRIP<br>STRIP<br>STRIP<br>STRIP<br>STRIP<br>STRIP<br>STRIP<br>STRIP<br>STRIP<br>STRIP<br>STRIP<br>STRIP<br>STRIP<br>STRIP<br>STRIP<br>STRIP<br>STRIP<br>STRIP<br>STRIP<br>STRIP<br>STRIP<br>STRIP<br>STRIP<br>STRIP<br>STRIP<br>STRIP<br>STRIP<br>STRIP<br>STRIP<br>STRIP<br>STRIP<br>STRIP<br>STRIP<br>STRIP<br>STRIP<br>STRIP<br>STRIP<br>STRIP<br>STRIP<br>STRIP<br>STRIP<br>STRIP<br>STRIP<br>STRIP<br>STRIP<br>STRIP<br>STRIP<br>STRIP<br>STRIP<br>STRIP<br>STRIP<br>STRIP<br>STRIP<br>STRIP<br>STRIP<br>STRIP<br>STRIP<br>STRIP<br>STRIP<br>STRIP<br>STRIP<br>STRIP<br>STRIP<br>STRIP<br>STRIP<br>STRIP<br>STRIP<br>STRIP<br>STR                                                                                                                                                                                                                                                                                                                                                                                                                                                        | E<br>RNAL<br>2009 PI<br>K) FOR<br>INIMUM I                                                                                                                                                                                                                                                                                                                                                                                                                                                                                                                                                                                                                                                                                                                                                                                                                                                                                                                                                                                                                                                                                                                                                                                                                                                                                                                                                                                                                                                                                                                                                                                                                                                                                                                                                                                                                                                                                                                                                                                                                                                                                                                                                                                                                                                                                                                                                                                                                                                                                                                                                             | SJ<br>SJ<br>SJ<br>SJ<br>SJ<br>SJ<br>SJ<br>SJ<br>SJ<br>SJ<br>SJ<br>SJ<br>SJ<br>S                                                                                                                                                                                                                                                                                                                                                                                                                                                                                                                                                                                                                                                       | A 312 TI<br>A 240 G<br>A 182 F<br>A 403 W<br>A 240 G<br>EXTERNAL<br>5 1570 -<br>A 240 G<br>S - 304<br>A 240 G<br>A 2   | <ul> <li>304 (t</li> <li>R 304</li> <li>304</li> <li>PB 304</li> <li>R 304</li> <li>R 304</li> <li>R 304</li> <li>R 304</li> <li>ATION</li> <li>F DEVICE</li> <li>GASES</li> <li>PACITY</li> </ul>                                                                                                                                                                                                                                                                                                                                                                                                                                                                                                                                                                                                                                                                                                                                                                                                                                                                                                                                                                                                                                                                                                                                                                                                                                                                                                                                                                                                                                                                                                                                                                                                                                                                                                                                                                                                                                                                                                                                                                                                                                                                                                                                                                                                                                                                                                                                                                                                                                                                                                                                                                                                                                                                                                                                                                                                                                                                                                                                                                                                                                                                                                                                                                                                                                                                                                                                                                                                                                                                                                                                                                                                                                                                                                                                                                                                                                                                                                                                                                                                                                                                                                                                                                                                                                                                                                                                                                                                                                                                                                                                                                                                                                                                                                                                                                                                                                                                                                                                                                                                                                                                                                                                                                                                                                                                                                                                                                                                                                                                                                                                                                                                                                                                                                                                                                                                                                                                                                                                                                                                                                                                                                                                                                                                                                                                                                                                                                                                                                                                                                                                                                                                                                                                                                                                                                                                                                                                                                                                                                                                                                                                                                                                                                                                                                                                                                                                                                                                                                                                                                                                                                                                                                                                                                                                                                                                                                                                                                                                                                                                                                                                                                                                                                                                                                                                                                                                                                                                                                                                                                                                                                                                                                                                                                                                                                                                                                                                                                                                                                                                                                                                                                                                                                                                                                                                                                                                                                                                                                                                                                                                                                                                                                                                                                                                                                                                                                                                                                                                                                                                                                                                                                                                                                                                                                                                                                                                                                                                                                                                                                                                                                                                                                                                                                                                                                                                                                                                                                                                                                                                                                                                                                                                                                                                                                                                                                                                                                                                                                                                                                                                                                                                                                                                                                                                                                                                                                                                                                                                                                                                                                                                                                                                                                                                                                                                                                                                                                                                                                                                                                                                                                                                                                                                                                                                                                                                                                                                                                                                                                                                                                                                                                                                                                                                                                                                                                                                                                                                                                                                                                                                                                                                                                                                                                                                         | SS 304<br>SS 304<br>19 Ni 9.<br>: STANDAI<br>: 17<br>: 7                                                                                                                                                                                                                                                                                                                                                                                                                                                                                                                                                                                                                                                                                                                                                                                                                                                                                                                                                                                                                                                                                                                                                                                                                                                                                                                                                                                                                                                                                                                                                                                                                                                                                                                                                                                                                                                                                                                                                                                                                                                                                                                                                                                                                                                                                                                                                                                                                                                                                                                                                                                                                                                                                                                                                                                                                                                                                                                                                                                | /SA 24<br>RDS PAI<br>2 CFM<br>barg                                                                                                                                                                                                                                                                                                                                                                                                                                                                                                                                                                                                                                                                                                                                                                                                                                                                                                                                                                                                                                                                                                                                                                                                                                                                                                                                                                                                                                                                                                                                                                                                                                                                                                                                                                                                                                                                                                                                                                                                                                                                                                                                                                                                                                                                                                                                                                                                                                                                                                                                                                                                                                                                                                 | RT-2 PORT                                                                                                                                                                                                                                                                                                                                                                                                                                                                                                                                                                                                                                                                                                                                                                                                                                                                                                                                                                                                                                                                                                                                                                                                                                                                                                                                                                                                                                                                                                                                                                                                                                                                                                                                                                                                                                                                                                                                                                                                                                                                                                                                                                                                                                                                                                                                                                                                                                                                                                                                                                                                                                                                                                                                                             | SA-240<br>SA-240<br>-<br>SA-240<br>IS 2062<br>SA-240<br>ABLE CONTA                                                                                                                                                                                                                                                                                                                                                                                                                                                                                                                                                                                                                                                                                                                                                                                                                                                                                                                                                                                                                                                                                                                                                                                                                                                                                                                                                                                                                                                                                                                                                                                                                                                                                                                                                                                                                                                                                                                                                                                                                                                                                                                                                                                                                                                                                                                                                                                                                                                                                                                                                                                                                                                                                                                                                                                                                                                                                                                                                                         | GR-304<br>GR-304<br>GR-304<br>GR E250A<br>GR-304<br>INERS                                                                                                                                                                                                                                                                                                                                                                                                                                                                                                                                                                                                                                                                                                                                                                                                                                                                                                                                                                                                                                                                                                                                                                                                                                                                                                                                                                                                                                                                                                                                                                                                                                                                                                                                                                                                                                                                                                                                                                                                                                                                                                                                                                                                                                                                                                                                                                                                                                                                                                                                                                                                    |                            |
| -<br>-<br>-<br>-<br>-<br>-<br>-<br>-<br>-<br>-<br>-<br>-<br>-<br>-<br>-<br>-<br>-<br>-<br>- |                                                                                             | NOZZLE<br>BACKING<br>FLANGE/<br>FITTING<br>BOLT /<br>SUPPOR<br>ANGLE<br>SAF<br>CGA S<br>(CARGO<br>REQUIF<br>SET PI                                                                                                                                                                                                                                                                                                                                                                                                                                                                                                                                                                                                                                                                                                                                                                                                                                                                                                                                                                                                                                                                                                                                                                                                                                                                                                                                                                                                                                                                                                                                                                                                                                                                                                                                                                                                                                                                                                                                                                                                                                                                                                                                                                                                                                                                                                                                                                                                                                                                                                                                                                                                                                                                                                                                                                                                                                                                                                                                                                                                                                                                                                                                                                                                                                                                                                                                                                                                                                                                                                                                                                                                                                                                                                                                                                                                                                                                                                                                                                                                                                                                                                                                                                                                                                                                                                                                                                                                                                                                                                                                                                                                                                                                                                                                                                                                                                                                                                                                                                                                                                                                                                                                                                                                                                                                                                                                                                                                                                                                                                                                                                                                                                                                                                                                                                                                                                                                                                                                                                                                                                                                                                                                                                                                                                                                                                                                                                                                                                                                                                                                                                                                                                                                                                                                                                                                                                                                                                                                                                                                                                                                                                                                                                                                                                                                                                                                                                                                                                                                                                                                                                                                                                                                                                                                                                                                                                                                                                                                                                                                                                                                                                                                                                                                                                                                                                                                                                                                                                                                                                                                                                                                                                                                                                                                                                                                                                                                                                                                                                                                                                                                                                                                                                                                                                                                                                                                                                                                                                                                                                                                                                                                                                                                                                                                                                                                                                                                                                                                                                                                                                                                                                                                                                                                                                                                                                                                                                                                                                                                                                                                                                                                                                                                                                                                                                                                                                                                                                                                                                                                                                                                                                                                                                                                                                                                                                                                                                                                                  | PIPE<br>STRIP<br>STRIP<br>STRIP<br>STRIP<br>STRIP<br>STRIP<br>STRIP<br>STRIP<br>STRIP<br>STRIP<br>STRIP<br>STRIP<br>STRIP<br>STRIP<br>STRIP<br>STRIP<br>STRIP<br>STRIP<br>STRIP<br>STRIP<br>STRIP<br>STRIP<br>STRIP<br>STRIP<br>STRIP<br>STRIP<br>STRIP<br>STRIP<br>STRIP<br>STRIP<br>STRIP<br>STRIP<br>STRIP<br>STRIP<br>STRIP<br>STRIP<br>STRIP<br>STRIP<br>STRIP<br>STRIP<br>STRIP<br>STRIP<br>STRIP<br>STRIP<br>STRIP<br>STRIP<br>STRIP<br>STRIP<br>STRIP<br>STRIP<br>STRIP<br>STRIP<br>STRIP<br>STRIP<br>STRIP<br>STRIP<br>STRIP<br>STRIP<br>STRIP<br>STRIP<br>STRIP<br>STRIP<br>STRIP<br>STRIP<br>STRIP<br>STRIP<br>STRIP<br>STRIP<br>STRIP<br>STRIP<br>STRIP<br>STRIP<br>STRIP<br>STRIP<br>STRIP<br>STRIP<br>STRIP<br>STRIP<br>STRIP<br>STRIP<br>STRIP<br>STRIP<br>STRIP<br>STRIP<br>STRIP<br>STRIP<br>STRIP<br>STRIP<br>STRIP<br>STRIP<br>STRIP<br>STRIP<br>STRIP<br>STRIP<br>STRIP<br>STRIP<br>STRIP<br>STRIP<br>STRIP<br>STRIP<br>STRIP<br>STRIP<br>STRIP<br>STRIP<br>STRIP<br>STRIP<br>STRIP<br>STRIP<br>STRIP<br>STRIP<br>STRIP<br>STRIP<br>STRIP<br>STRIP<br>STRIP<br>STRIP<br>STRIP<br>STRIP<br>STRIP<br>STRIP<br>STRIP<br>STRIP<br>STRIP<br>STRIP<br>STRIP<br>STRIP<br>STRIP<br>STRIP<br>STRIP<br>STRIP<br>STRIP<br>STRIP<br>STRIP<br>STRIP<br>STRIP<br>STRIP<br>STRIP<br>STRIP<br>STRIP<br>STRIP<br>STRIP<br>STRIP<br>STRIP<br>STRIP<br>STRIP<br>STRIP<br>STRIP<br>STRIP<br>STRIP<br>STRIP<br>STRIP<br>STRIP<br>STRIP<br>STRIP<br>STRIP<br>STRIP<br>STRIP<br>STRIP<br>STRIP<br>STRIP<br>STRIP<br>STRIP<br>STRIP<br>STRIP<br>STRIP<br>STRIP<br>STRIP<br>STRIP<br>STRIP<br>STRIP<br>STRIP<br>STRIP<br>STRIP<br>STRIP<br>STRIP<br>STRIP<br>STRIP<br>STRIP<br>STRIP<br>STRIP<br>STRIP<br>STRIP<br>STRIP<br>STRIP<br>STRIP<br>STRIP<br>STRIP<br>STRIP<br>STRIP<br>STRIP<br>STRIP<br>STRIP<br>STRIP<br>STRIP<br>STRIP<br>STRIP<br>STRIP<br>STRIP<br>STRIP<br>STRIP<br>STRIP<br>STRIP<br>STRIP<br>STRIP<br>STRIP<br>STRIP<br>STRIP<br>STRIP<br>STRIP<br>STRIP<br>STRIP<br>STRIP<br>STRIP<br>STRIP<br>STRIP<br>STRIP<br>STRIP<br>STRIP<br>STRIP<br>STRIP<br>STRIP<br>STRIP<br>STRIP<br>STRIP<br>STRIP<br>STRIP<br>STRIP<br>STRIP<br>STRIP<br>STRIP<br>STRIP<br>STRIP<br>STRIP<br>STRIP<br>STRIP<br>STRIP<br>STRIP<br>STRIP<br>STRIP<br>STRIP<br>STRIP<br>STRIP<br>STRIP<br>STRIP<br>STRIP<br>STRIP<br>STRIP<br>STRIP<br>STRIP<br>STRIP<br>STRIP<br>STRIP<br>STRIP<br>STRIP<br>STRIP<br>STRIP<br>STRIP<br>STRIP<br>STRIP<br>STRIP<br>STRIP<br>STRIP<br>STRIP<br>STRIP<br>STRIP<br>STRIP<br>STRIP<br>STRIP<br>STRIP<br>STRIP<br>STRIP<br>STRIP<br>STRIP<br>STRIP<br>STRIP<br>STRIP<br>STRIP<br>STRIP<br>STRIP<br>STRIP<br>STRIP<br>STRIP<br>STRIP<br>STRIP<br>STRIP<br>STRIP<br>STRIP<br>STRIP<br>STRIP<br>STRIP<br>STRIP<br>STR                                                                                                                                                                                                                                                                                                                                                                                                                                                        | E<br>RNAL<br>2009 PI<br>K) FOR<br>INIMUM I                                                                                                                                                                                                                                                                                                                                                                                                                                                                                                                                                                                                                                                                                                                                                                                                                                                                                                                                                                                                                                                                                                                                                                                                                                                                                                                                                                                                                                                                                                                                                                                                                                                                                                                                                                                                                                                                                                                                                                                                                                                                                                                                                                                                                                                                                                                                                                                                                                                                                                                                                             | SJ<br>SJ<br>SJ<br>SJ<br>SJ<br>SJ<br>SJ<br>SJ<br>SJ<br>SJ<br>SJ<br>SJ<br>SJ<br>S                                                                                                                                                                                                                                                                                                                                                                                                                                                                                                                                                                                                                                                       | A 312 TI<br>A 240 G<br>A 182 F<br>A 403 W<br>A 240 G<br>EXTERNAL<br>S 1570 -<br>A 240 G<br>S - 304<br>A 240 G<br>A 240 G<br>A 240 G<br>A 240 G<br>A 240 G                                                                                                                                                                                                                                                                                                                                                                                                                                                                                                                                                                                                                                                                                                                                                                                                                                                                                                                                                                                                                                                                                                                                                                                                                                                                                                                                                                                                                                                                                                                                                                                                                                                                                                                                                                                                                                                                                                                                                                                                                                                                                                                                                                                                                                                                                                                                                                                                                                                                                                                                                                                                                                                                                                                                                                     | <ul> <li>304 (t</li> <li>R 304</li> <li>304</li> <li>PB 304</li> <li>R 304</li> <li>R 304</li> <li>R 304</li> <li>R 304</li> <li>ATION</li> <li>F DEVICE</li> <li>GASES</li> <li>PACITY</li> </ul>                                                                                                                                                                                                                                                                                                                                                                                                                                                                                                                                                                                                                                                                                                                                                                                                                                                                                                                                                                                                                                                                                                                                                                                                                                                                                                                                                                                                                                                                                                                                                                                                                                                                                                                                                                                                                                                                                                                                                                                                                                                                                                                                                                                                                                                                                                                                                                                                                                                                                                                                                                                                                                                                                                                                                                                                                                                                                                                                                                                                                                                                                                                                                                                                                                                                                                                                                                                                                                                                                                                                                                                                                                                                                                                                                                                                                                                                                                                                                                                                                                                                                                                                                                                                                                                                                                                                                                                                                                                                                                                                                                                                                                                                                                                                                                                                                                                                                                                                                                                                                                                                                                                                                                                                                                                                                                                                                                                                                                                                                                                                                                                                                                                                                                                                                                                                                                                                                                                                                                                                                                                                                                                                                                                                                                                                                                                                                                                                                                                                                                                                                                                                                                                                                                                                                                                                                                                                                                                                                                                                                                                                                                                                                                                                                                                                                                                                                                                                                                                                                                                                                                                                                                                                                                                                                                                                                                                                                                                                                                                                                                                                                                                                                                                                                                                                                                                                                                                                                                                                                                                                                                                                                                                                                                                                                                                                                                                                                                                                                                                                                                                                                                                                                                                                                                                                                                                                                                                                                                                                                                                                                                                                                                                                                                                                                                                                                                                                                                                                                                                                                                                                                                                                                                                                                                                                                                                                                                                                                                                                                                                                                                                                                                                                                                                                                                                                                                                                                                                                                                                                                                                                                                                                                                                                                                                                                                                                                                                                                                                                                                                                                                                                                                                                                                                                                                                                                                                                                                                                                                                                                                                                                                                                                                                                                                                                                                                                                                                                                                                                                                                                                                                                                                                                                                                                                                                                                                                                                                                                                                                                                                                                                                                                                                                                                                                                                                                                                                                                                                                                                                                                                                                                                                                                                                                                         | SS 304<br>SS 304<br>19 Ni 9.<br>: STANDAI<br>: 17<br>: 7                                                                                                                                                                                                                                                                                                                                                                                                                                                                                                                                                                                                                                                                                                                                                                                                                                                                                                                                                                                                                                                                                                                                                                                                                                                                                                                                                                                                                                                                                                                                                                                                                                                                                                                                                                                                                                                                                                                                                                                                                                                                                                                                                                                                                                                                                                                                                                                                                                                                                                                                                                                                                                                                                                                                                                                                                                                                                                                                                                                | /SA 24<br>RDS PAI                                                                                                                                                                                                                                                                                                                                                                                                                                                                                                                                                                                                                                                                                                                                                                                                                                                                                                                                                                                                                                                                                                                                                                                                                                                                                                                                                                                                                                                                                                                                                                                                                                                                                                                                                                                                                                                                                                                                                                                                                                                                                                                                                                                                                                                                                                                                                                                                                                                                                                                                                                                                                                                                                                                  | RT-2 PORT                                                                                                                                                                                                                                                                                                                                                                                                                                                                                                                                                                                                                                                                                                                                                                                                                                                                                                                                                                                                                                                                                                                                                                                                                                                                                                                                                                                                                                                                                                                                                                                                                                                                                                                                                                                                                                                                                                                                                                                                                                                                                                                                                                                                                                                                                                                                                                                                                                                                                                                                                                                                                                                                                                                                                             | SA-240<br>SA-240<br>-<br>SA-240<br>IS 2062<br>SA-240<br>ABLE CONTA                                                                                                                                                                                                                                                                                                                                                                                                                                                                                                                                                                                                                                                                                                                                                                                                                                                                                                                                                                                                                                                                                                                                                                                                                                                                                                                                                                                                                                                                                                                                                                                                                                                                                                                                                                                                                                                                                                                                                                                                                                                                                                                                                                                                                                                                                                                                                                                                                                                                                                                                                                                                                                                                                                                                                                                                                                                                                                                                                                         | GR-304<br>GR-304<br>GR-304<br>GR E250A<br>GR-304<br>INERS                                                                                                                                                                                                                                                                                                                                                                                                                                                                                                                                                                                                                                                                                                                                                                                                                                                                                                                                                                                                                                                                                                                                                                                                                                                                                                                                                                                                                                                                                                                                                                                                                                                                                                                                                                                                                                                                                                                                                                                                                                                                                                                                                                                                                                                                                                                                                                                                                                                                                                                                                                                                    |                            |
| -<br>-<br>-<br>-<br>-<br>-<br>-<br>-<br>-<br>-<br>-<br>-<br>-<br>-                          |                                                                                             | NOZZLE<br>BACKING<br>FLANGE/<br>FITTING<br>BOLT /<br>SUPPOR<br>ANGLE<br>SAF<br>CGA S<br>(CARGO<br>REQUIF<br>SET PI                                                                                                                                                                                                                                                                                                                                                                                                                                                                                                                                                                                                                                                                                                                                                                                                                                                                                                                                                                                                                                                                                                                                                                                                                                                                                                                                                                                                                                                                                                                                                                                                                                                                                                                                                                                                                                                                                                                                                                                                                                                                                                                                                                                                                                                                                                                                                                                                                                                                                                                                                                                                                                                                                                                                                                                                                                                                                                                                                                                                                                                                                                                                                                                                                                                                                                                                                                                                                                                                                                                                                                                                                                                                                                                                                                                                                                                                                                                                                                                                                                                                                                                                                                                                                                                                                                                                                                                                                                                                                                                                                                                                                                                                                                                                                                                                                                                                                                                                                                                                                                                                                                                                                                                                                                                                                                                                                                                                                                                                                                                                                                                                                                                                                                                                                                                                                                                                                                                                                                                                                                                                                                                                                                                                                                                                                                                                                                                                                                                                                                                                                                                                                                                                                                                                                                                                                                                                                                                                                                                                                                                                                                                                                                                                                                                                                                                                                                                                                                                                                                                                                                                                                                                                                                                                                                                                                                                                                                                                                                                                                                                                                                                                                                                                                                                                                                                                                                                                                                                                                                                                                                                                                                                                                                                                                                                                                                                                                                                                                                                                                                                                                                                                                                                                                                                                                                                                                                                                                                                                                                                                                                                                                                                                                                                                                                                                                                                                                                                                                                                                                                                                                                                                                                                                                                                                                                                                                                                                                                                                                                                                                                                                                                                                                                                                                                                                                                                                                                                                                                                                                                                                                                                                                                                                                                                                                                                                                                                                                  | PIPE<br>STRIP<br>STRIP<br>STRIP<br>STRIP<br>STRIP<br>STRIP<br>STRIP<br>STRIP<br>STRIP<br>STRIP<br>STRIP<br>STRIP<br>STRIP<br>STRIP<br>STRIP<br>STRIP<br>STRIP<br>STRIP<br>STRIP<br>STRIP<br>STRIP<br>STRIP<br>STRIP<br>STRIP<br>STRIP<br>STRIP<br>STRIP<br>STRIP<br>STRIP<br>STRIP<br>STRIP<br>STRIP<br>STRIP<br>STRIP<br>STRIP<br>STRIP<br>STRIP<br>STRIP<br>STRIP<br>STRIP<br>STRIP<br>STRIP<br>STRIP<br>STRIP<br>STRIP<br>STRIP<br>STRIP<br>STRIP<br>STRIP<br>STRIP<br>STRIP<br>STRIP<br>STRIP<br>STRIP<br>STRIP<br>STRIP<br>STRIP<br>STRIP<br>STRIP<br>STRIP<br>STRIP<br>STRIP<br>STRIP<br>STRIP<br>STRIP<br>STRIP<br>STRIP<br>STRIP<br>STRIP<br>STRIP<br>STRIP<br>STRIP<br>STRIP<br>STRIP<br>STRIP<br>STRIP<br>STRIP<br>STRIP<br>STRIP<br>STRIP<br>STRIP<br>STRIP<br>STRIP<br>STRIP<br>STRIP<br>STRIP<br>STRIP<br>STRIP<br>STRIP<br>STRIP<br>STRIP<br>STRIP<br>STRIP<br>STRIP<br>STRIP<br>STRIP<br>STRIP<br>STRIP<br>STRIP<br>STRIP<br>STRIP<br>STRIP<br>STRIP<br>STRIP<br>STRIP<br>STRIP<br>STRIP<br>STRIP<br>STRIP<br>STRIP<br>STRIP<br>STRIP<br>STRIP<br>STRIP<br>STRIP<br>STRIP<br>STRIP<br>STRIP<br>STRIP<br>STRIP<br>STRIP<br>STRIP<br>STRIP<br>STRIP<br>STRIP<br>STRIP<br>STRIP<br>STRIP<br>STRIP<br>STRIP<br>STRIP<br>STRIP<br>STRIP<br>STRIP<br>STRIP<br>STRIP<br>STRIP<br>STRIP<br>STRIP<br>STRIP<br>STRIP<br>STRIP<br>STRIP<br>STRIP<br>STRIP<br>STRIP<br>STRIP<br>STRIP<br>STRIP<br>STRIP<br>STRIP<br>STRIP<br>STRIP<br>STRIP<br>STRIP<br>STRIP<br>STRIP<br>STRIP<br>STRIP<br>STRIP<br>STRIP<br>STRIP<br>STRIP<br>STRIP<br>STRIP<br>STRIP<br>STRIP<br>STRIP<br>STRIP<br>STRIP<br>STRIP<br>STRIP<br>STRIP<br>STRIP<br>STRIP<br>STRIP<br>STRIP<br>STRIP<br>STRIP<br>STRIP<br>STRIP<br>STRIP<br>STRIP<br>STRIP<br>STRIP<br>STRIP<br>STRIP<br>STRIP<br>STRIP<br>STRIP<br>STRIP<br>STRIP<br>STRIP<br>STRIP<br>STRIP<br>STRIP<br>STRIP<br>STRIP<br>STRIP<br>STRIP<br>STRIP<br>STRIP<br>STRIP<br>STRIP<br>STRIP<br>STRIP<br>STRIP<br>STRIP<br>STRIP<br>STRIP<br>STRIP<br>STRIP<br>STRIP<br>STRIP<br>STRIP<br>STRIP<br>STRIP<br>STRIP<br>STRIP<br>STRIP<br>STRIP<br>STRIP<br>STRIP<br>STRIP<br>STRIP<br>STRIP<br>STRIP<br>STRIP<br>STRIP<br>STRIP<br>STRIP<br>STRIP<br>STRIP<br>STRIP<br>STRIP<br>STRIP<br>STRIP<br>STRIP<br>STRIP<br>STRIP<br>STRIP<br>STRIP<br>STRIP<br>STRIP<br>STRIP<br>STRIP<br>STRIP<br>STRIP<br>STRIP<br>STRIP<br>STRIP<br>STRIP<br>STRIP<br>STRIP<br>STRIP<br>STRIP<br>STRIP<br>STRIP<br>STRIP<br>STRIP<br>STRIP<br>STRIP<br>STRIP<br>STRIP<br>STRIP<br>STRIP<br>STRIP<br>STRIP<br>STRIP<br>STRIP<br>STRIP<br>STRIP<br>STRIP<br>STRIP<br>STRIP<br>STRIP<br>STRIP<br>STRIP<br>STRIP<br>STRIP<br>STRIP<br>STRIP<br>STRIP<br>STRIP<br>STRIP<br>STRIP<br>STRIP<br>STRIP<br>STRIP<br>STRIP<br>STRIP<br>STR                                                                                                                                                                                                                                                                                                                                                                                                                                                        | E<br>RNAL<br>2009 PI<br>K) FOR<br>INIMUM I                                                                                                                                                                                                                                                                                                                                                                                                                                                                                                                                                                                                                                                                                                                                                                                                                                                                                                                                                                                                                                                                                                                                                                                                                                                                                                                                                                                                                                                                                                                                                                                                                                                                                                                                                                                                                                                                                                                                                                                                                                                                                                                                                                                                                                                                                                                                                                                                                                                                                                                                                             | SJ<br>SJ<br>SJ<br>SJ<br>SJ<br>SJ<br>SJ<br>SJ<br>SJ<br>SJ<br>SJ<br>SJ<br>SJ<br>S                                                                                                                                                                                                                                                                                                                                                                                                                                                                                                                                                                                                                                                       | A 312 TI<br>A 240 G<br>A 182 F<br>A 403 W<br>A 240 G<br>EXTERNAL<br>5 1570 -<br>A 240 G<br>S - 304<br>A 240 G<br>A 2   | <ul> <li>304 (t</li> <li>R 304</li> <li>304</li> <li>PB 304</li> <li>R 304</li> <li>R 304</li> <li>R 304</li> <li>R 304</li> <li>ATION</li> <li>F DEVICE</li> <li>GASES</li> <li>PACITY</li> </ul>                                                                                                                                                                                                                                                                                                                                                                                                                                                                                                                                                                                                                                                                                                                                                                                                                                                                                                                                                                                                                                                                                                                                                                                                                                                                                                                                                                                                                                                                                                                                                                                                                                                                                                                                                                                                                                                                                                                                                                                                                                                                                                                                                                                                                                                                                                                                                                                                                                                                                                                                                                                                                                                                                                                                                                                                                                                                                                                                                                                                                                                                                                                                                                                                                                                                                                                                                                                                                                                                                                                                                                                                                                                                                                                                                                                                                                                                                                                                                                                                                                                                                                                                                                                                                                                                                                                                                                                                                                                                                                                                                                                                                                                                                                                                                                                                                                                                                                                                                                                                                                                                                                                                                                                                                                                                                                                                                                                                                                                                                                                                                                                                                                                                                                                                                                                                                                                                                                                                                                                                                                                                                                                                                                                                                                                                                                                                                                                                                                                                                                                                                                                                                                                                                                                                                                                                                                                                                                                                                                                                                                                                                                                                                                                                                                                                                                                                                                                                                                                                                                                                                                                                                                                                                                                                                                                                                                                                                                                                                                                                                                                                                                                                                                                                                                                                                                                                                                                                                                                                                                                                                                                                                                                                                                                                                                                                                                                                                                                                                                                                                                                                                                                                                                                                                                                                                                                                                                                                                                                                                                                                                                                                                                                                                                                                                                                                                                                                                                                                                                                                                                                                                                                                                                                                                                                                                                                                                                                                                                                                                                                                                                                                                                                                                                                                                                                                                                                                                                                                                                                                                                                                                                                                                                                                                                                                                                                                                                                                                                                                                                                                                                                                                                                                                                                                                                                                                                                                                                                                                                                                                                                                                                                                                                                                                                                                                                                                                                                                                                                                                                                                                                                                                                                                                                                                                                                                                                                                                                                                                                                                                                                                                                                                                                                                                                                                                                                                                                                                                                                                                                                                                                                                                                                                                                                                         | SS 304<br>SS 304<br>19 Ni 9.<br>: STANDAI<br>: 17<br>: 7                                                                                                                                                                                                                                                                                                                                                                                                                                                                                                                                                                                                                                                                                                                                                                                                                                                                                                                                                                                                                                                                                                                                                                                                                                                                                                                                                                                                                                                                                                                                                                                                                                                                                                                                                                                                                                                                                                                                                                                                                                                                                                                                                                                                                                                                                                                                                                                                                                                                                                                                                                                                                                                                                                                                                                                                                                                                                                                                                                                | /SA 24<br>RDS PAI<br>2 CFM<br>barg                                                                                                                                                                                                                                                                                                                                                                                                                                                                                                                                                                                                                                                                                                                                                                                                                                                                                                                                                                                                                                                                                                                                                                                                                                                                                                                                                                                                                                                                                                                                                                                                                                                                                                                                                                                                                                                                                                                                                                                                                                                                                                                                                                                                                                                                                                                                                                                                                                                                                                                                                                                                                                                                                                 | RT-2 PORT                                                                                                                                                                                                                                                                                                                                                                                                                                                                                                                                                                                                                                                                                                                                                                                                                                                                                                                                                                                                                                                                                                                                                                                                                                                                                                                                                                                                                                                                                                                                                                                                                                                                                                                                                                                                                                                                                                                                                                                                                                                                                                                                                                                                                                                                                                                                                                                                                                                                                                                                                                                                                                                                                                                                                             | SA-240<br>SA-240<br>-<br>SA-240<br>IS 2062<br>SA-240<br>ABLE CONTA                                                                                                                                                                                                                                                                                                                                                                                                                                                                                                                                                                                                                                                                                                                                                                                                                                                                                                                                                                                                                                                                                                                                                                                                                                                                                                                                                                                                                                                                                                                                                                                                                                                                                                                                                                                                                                                                                                                                                                                                                                                                                                                                                                                                                                                                                                                                                                                                                                                                                                                                                                                                                                                                                                                                                                                                                                                                                                                                                                         | GR-304<br>GR-304<br>GR-304<br>GR E250A<br>GR-304<br>INERS                                                                                                                                                                                                                                                                                                                                                                                                                                                                                                                                                                                                                                                                                                                                                                                                                                                                                                                                                                                                                                                                                                                                                                                                                                                                                                                                                                                                                                                                                                                                                                                                                                                                                                                                                                                                                                                                                                                                                                                                                                                                                                                                                                                                                                                                                                                                                                                                                                                                                                                                                                                                    |                            |
| -                                                                                           |                                                                                             | NOZZLE<br>BACKING<br>LANGE/<br>ITTING<br>SULT /<br>SUPPOR<br>ANGLE<br>SAFF<br>CGA S<br>(CARGO<br>REQUIF<br>SET PI<br>ARITHM                                                                                                                                                                                                                                                                                                                                                                                                                                                                                                                                                                                                                                                                                                                                                                                                                                                                                                                                                                                                                                                                                                                                                                                                                                                                                                                                                                                                                                                                                                                                                                                                                                                                                                                                                                                                                                                                                                                                                                                                                                                                                                                                                                                                                                                                                                                                                                                                                                                                                                                                                                                                                                                                                                                                                                                                                                                                                                                                                                                                                                                                                                                                                                                                                                                                                                                                                                                                                                                                                                                                                                                                                                                                                                                                                                                                                                                                                                                                                                                                                                                                                                                                                                                                                                                                                                                                                                                                                                                                                                                                                                                                                                                                                                                                                                                                                                                                                                                                                                                                                                                                                                                                                                                                                                                                                                                                                                                                                                                                                                                                                                                                                                                                                                                                                                                                                                                                                                                                                                                                                                                                                                                                                                                                                                                                                                                                                                                                                                                                                                                                                                                                                                                                                                                                                                                                                                                                                                                                                                                                                                                                                                                                                                                                                                                                                                                                                                                                                                                                                                                                                                                                                                                                                                                                                                                                                                                                                                                                                                                                                                                                                                                                                                                                                                                                                                                                                                                                                                                                                                                                                                                                                                                                                                                                                                                                                                                                                                                                                                                                                                                                                                                                                                                                                                                                                                                                                                                                                                                                                                                                                                                                                                                                                                                                                                                                                                                                                                                                                                                                                                                                                                                                                                                                                                                                                                                                                                                                                                                                                                                                                                                                                                                                                                                                                                                                                                                                                                                                                                                                                                                                                                                                                                                                                                                                                                                                                                                                         | PIPE<br>STRIF<br>SLEEV<br>PPORT<br>NUTS<br>T INTEI<br>LATE<br>EYE<br>ETY<br>-1.2-<br>D TANH<br>RED MI<br>RESSUR<br>METIC I                                                                                                                                                                                                                                                                                                                                                                                                                                                                                                                                                                                                                                                                                                                                                                                                                                                                                                                                                                                                                                                                                                                                                                                                                                                                                                                                                                                                                                                                                                                                                                                                                                                                                                                                                                                                                                                                                                                                                                                                                                                                                                                                                                                                                                                                                                                                                                                                                                                                                                                                                                                                                                                                                                                                                                                                                                                                                                                                                                                                                                                                    | RNAL<br>VALV<br>2009 PI<br>K) FOR<br>INIMUM I<br>RE<br>MEAN HI                                                                                                                                                                                                                                                                                                                                                                                                                                                                                                                                                                                                                                                                                                                                                                                                                                                                                                                                                                                                                                                                                                                                                                                                                                                                                                                                                                                                                                                                                                                                                                                                                                                                                                                                                                                                                                                                                                                                                                                                                                                                                                                                                                                                                                                                                                                                                                                                                                                                                                                                         | SI S                                                                                                                                                                                                                                                                                                                                                                                                                                                                                                                                                                                                                                                                                              | A 312 TI<br>A 240 G<br>A 182 F<br>A 403 W<br>A 240 G<br>XTERNAL<br>S 1570 -<br>A 240 G<br>S - 304<br>A 240 G<br>A 24   | <ul> <li>&gt; 304 (t)</li> <li>R 304</li> <li>304</li> <li>304</li> <li>304</li> <li>304</li> <li>PB 304</li> <li>R 304</li> <li>R 304</li> <li>R 304</li> <li>R 304</li> <li>R 304</li> <li>F Device</li> <li>AREA A</li> </ul>                                                                                                                                                                                                                                                                                                                                                                                                                                                                                                                                                                                                                                                                                                                                                                                                                                                                                                                                                                                                                                                                                                                                                                                                                                                                                                                                                                                                                                                                                                                                                                                                                                                                                                                                                                                                                                                                                                                                                                                                                                                                                                                                                                                                                                                                                                                                                                                                                                                                                                                                                                                                                                                                                                                                                                                                                                                                                                                                                                                                                                                                                                                                                                                                                                                                                                                                                                                                                                                                                                                                                                                                                                                                                                                                                                                                                                                                                                                                                                                                                                                                                                                                                                                                                                                                                                                                                                                                                                                                                                                                                                                                                                                                                                                                                                                                                                                                                                                                                                                                                                                                                                                                                                                                                                                                                                                                                                                                                                                                                                                                                                                                                                                                                                                                                                                                                                                                                                                                                                                                                                                                                                                                                                                                                                                                                                                                                                                                                                                                                                                                                                                                                                                                                                                                                                                                                                                                                                                                                                                                                                                                                                                                                                                                                                                                                                                                                                                                                                                                                                                                                                                                                                                                                                                                                                                                                                                                                                                                                                                                                                                                                                                                                                                                                                                                                                                                                                                                                                                                                                                                                                                                                                                                                                                                                                                                                                                                                                                                                                                                                                                                                                                                                                                                                                                                                                                                                                                                                                                                                                                                                                                                                                                                                                                                                                                                                                                                                                                                                                                                                                                                                                                                                                                                                                                                                                                                                                                                                                                                                                                                                                                                                                                                                                                                                                                                                                                                                                                                                                                                                                                                                                                                                                                                                                                                                                                                                                                                                                                                                                                                                                                                                                                                                                                                                                                                                                                                                                                                                                                                                                                                                                                                                                                                                                                                                                                                                                                                                                                                                                                                                                                                                                                                                                                                                                                                                                                                                                                                                                                                                                                                                                                                                                                                                                                                                                                                                                                                                                                                                                                                                                                                                                                                                                           | SS 304<br>SS 304<br>19 Ni 9.<br>5 STANDAI<br>: 17<br>: 7<br>: 6,0                                                                                                                                                                                                                                                                                                                                                                                                                                                                                                                                                                                                                                                                                                                                                                                                                                                                                                                                                                                                                                                                                                                                                                                                                                                                                                                                                                                                                                                                                                                                                                                                                                                                                                                                                                                                                                                                                                                                                                                                                                                                                                                                                                                                                                                                                                                                                                                                                                                                                                                                                                                                                                                                                                                                                                                                                                                                                                                                                                       | /SA 24<br>RDS PAI                                                                                                                                                                                                                                                                                                                                                                                                                                                                                                                                                                                                                                                                                                                                                                                                                                                                                                                                                                                                                                                                                                                                                                                                                                                                                                                                                                                                                                                                                                                                                                                                                                                                                                                                                                                                                                                                                                                                                                                                                                                                                                                                                                                                                                                                                                                                                                                                                                                                                                                                                                                                                                                                                                                  | RT-2 PORT<br>OF FREE (                                                                                                                                                                                                                                                                                                                                                                                                                                                                                                                                                                                                                                                                                                                                                                                                                                                                                                                                                                                                                                                                                                                                                                                                                                                                                                                                                                                                                                                                                                                                                                                                                                                                                                                                                                                                                                                                                                                                                                                                                                                                                                                                                                                                                                                                                                                                                                                                                                                                                                                                                                                                                                                                                                                                                | SA-240<br>SA-240<br>-<br>SA-240<br>IS 2062<br>SA-240<br>ABLE CONTA<br>AIR AT 60° I                                                                                                                                                                                                                                                                                                                                                                                                                                                                                                                                                                                                                                                                                                                                                                                                                                                                                                                                                                                                                                                                                                                                                                                                                                                                                                                                                                                                                                                                                                                                                                                                                                                                                                                                                                                                                                                                                                                                                                                                                                                                                                                                                                                                                                                                                                                                                                                                                                                                                                                                                                                                                                                                                                                                                                                                                                                                                                                                                         | GR-304<br>GR-304<br>GR-304<br>GR E250A<br>GR-304                                                                                                                                                                                                                                                                                                                                                                                                                                                                                                                                                                                                                                                                                                                                                                                                                                                                                                                                                                                                                                                                                                                                                                                                                                                                                                                                                                                                                                                                                                                                                                                                                                                                                                                                                                                                                                                                                                                                                                                                                                                                                                                                                                                                                                                                                                                                                                                                                                                                                                                                                                                                             |                            |
|                                                                                             | 1<br>1<br>1<br>1<br>1<br>1<br>1<br>1<br>1<br>1<br>1<br>1<br>1<br>1<br>1<br>1<br>1<br>1<br>1 | NOZZLE<br>BACKING<br>FLANGE/<br>FITTING<br>SULUG SUI<br>SULUG SUI<br>SULUG SUI<br>SULUG SUI<br>SULUG SULUG<br>SULUG<br>SULUG<br>SULUG<br>SULUG<br>SULUG<br>SULUG<br>SULUG<br>SULUG<br>SULUG<br>SULUG<br>SULUG<br>SULUG<br>SULUG<br>SULUG<br>SULUG<br>SULUG<br>SULUG<br>SULUG<br>SULUG<br>SULUG<br>SULUG<br>SULUG<br>SULUG<br>SULUG<br>SULUG<br>SULUG<br>SULUG<br>SULUG<br>SULUG<br>SULUG<br>SULUG<br>SULUG<br>SULUG<br>SULUG<br>SULUG<br>SULUG<br>SULUG<br>SULUG<br>SULUG<br>SULUG<br>SULUG<br>SULUG<br>SULUG<br>SULUG<br>SULUG<br>SULUG<br>SULUG<br>SULUG<br>SULUG<br>SULUG<br>SULUG<br>SULUG<br>SULUG<br>SULUG<br>SULUG<br>SULUG<br>SULUG<br>SULUG<br>SULUG<br>SULUG<br>SULUG<br>SULUG<br>SULUG<br>SULUG<br>SULUG<br>SULUG<br>SULUG<br>SULUG<br>SULUG<br>SULUG<br>SULUG<br>SULUG<br>SULUG<br>SULUG<br>SULUG<br>SULUG<br>SULUG<br>SULUG<br>SULUG<br>SULUG<br>SULUG<br>SULUG<br>SULUG<br>SULUG<br>SULUG<br>SULUG<br>SULUG<br>SULUG<br>SULUG<br>SULUG<br>SULUG<br>SULUG<br>SULUG<br>SULUG<br>SULUG<br>SULUG<br>SULUG<br>SULUG<br>SULUG<br>SULUG<br>SULUG<br>SULUG<br>SULUG<br>SULUG<br>SULUG<br>SULUG<br>SULUG<br>SULUG<br>SULUG<br>SULUG<br>SULUG<br>SULUG<br>SULUG<br>SULUG<br>SULUG<br>SULUG<br>SULUG<br>SULUG<br>SULUG<br>SULUG<br>SULUG<br>SULUG<br>SULUG<br>SULUG<br>SULUG<br>SULUG<br>SULUG<br>SULUG<br>SULUG<br>SULUG<br>SULUG<br>SULUG<br>SULUG<br>SULUG<br>SULUG<br>SULUG<br>SULUG<br>SULUG<br>SULUG<br>SULUG<br>SULUG<br>SULUG<br>SULUG<br>SULUG<br>SULUG<br>SULUG<br>SULUG<br>SULUG<br>SULUG<br>SULUG<br>SULUG<br>SULUG<br>SULUG<br>SULUG<br>SULUG<br>SULUG<br>SULUG<br>SULUG<br>SULUG<br>SULUG<br>SULUG<br>SULUG<br>SULUG<br>SULUG<br>SULUG<br>SULUG<br>SULUG<br>SULUG<br>SULUG<br>SULUG<br>SULUG<br>SULUG<br>SULUG<br>SULUG<br>SULUG<br>SULUG<br>SULUG<br>SULUG<br>SULUG<br>SULUG<br>SULUG<br>SULUG<br>SULUG<br>SULUG<br>SULUG<br>SULUG<br>SULUG<br>SULUG<br>SULUG<br>SULUG<br>SULUG<br>SULUG<br>SULUG<br>SULUG<br>SULUG<br>SULUG<br>SULUG<br>SULUG<br>SULUG<br>SULUG<br>SULUG<br>SULUG<br>SULUG<br>SULUG<br>SULUG<br>SULUG<br>SULUG<br>SULUG<br>SULUG<br>SULUG<br>SULUG<br>SULUG<br>SULUG<br>SULUG<br>SULUG<br>SULUG<br>SULUG<br>SULUG<br>SULUG<br>SULUG<br>SULUG<br>SULUG<br>SULUG<br>SULUG<br>SULUG<br>SULUG<br>SULUG<br>SULUG<br>SULUG<br>SULUG<br>SULUG<br>SULUG<br>SULUG<br>SULUG<br>SULUG<br>SULUG<br>SULUG<br>SULUG<br>SULUG<br>SULUG<br>SULUG<br>SULUG<br>SULUG<br>SULUG<br>SULUG<br>SULUG<br>SULUG<br>SULUG<br>SULUG<br>SULUG<br>SULUG<br>SULUG<br>SULUG<br>SULUG<br>SULUG<br>SULUG<br>SULUG<br>SULUG<br>SULUG<br>SULUG<br>SULUG<br>SULUG<br>SULUG<br>SULUG<br>SULUG<br>SULUG<br>SULUG<br>SULUG<br>SULUG<br>SULUG<br>SULUG<br>SULUG<br>SULUG<br>SULUG<br>SULUG<br>SULUG<br>SULUG<br>SULUG<br>SULUG<br>SULUG<br>SULUG<br>SULUG<br>SULUG<br>SULUG<br>SULUG<br>SULUG<br>SULUG<br>SULUG<br>SULUG<br>SULUG<br>SULUG<br>SULUG<br>SULUG<br>SULUG<br>SULUG<br>SULUG<br>SULUG<br>SULUG<br>SULUG<br>SULUG<br>SULUG<br>SULUG<br>SULUG<br>SULUG<br>SULUG<br>SULUG<br>SULUG<br>SULUG<br>SULUG<br>SULUG<br>SULUG<br>SULUG<br>SULUG<br>SULUG<br>SULUG<br>SULUG<br>SULUG<br>SULUG<br>SULUG<br>SULUG<br>SULUG<br>SULUG<br>SULUG<br>SULUG<br>SULUG<br>SULUG<br>SULUG<br>S                                                                                                                                                                                                                                                                                                                                                                                                                                                                                                                                                                                                                                                                                                                                                                                                                                                                                                                                                                                                                                                                                                                                                                                                                                                                                                                                                                                                                                                                                                                                                                                                                                                                                                                                                                                                                                                                                                                                                                                                                                                                                                                                                                                                                                                                                                                                                                                                                                                                                                                                                                                                                                                                                                                                                                                                                                                                                                                                                                                                                                                                                                                                                                                                                                                                                                                                                                                                                                                                                                                                                                                                                                                                                                                                                                                                                                                                                                                                                                                                                                                                                                                                                                                                                                                                                                                                                                                                                                                                                                                                                                                                                                                                                                                                                                                                                                                                                                                                                                                                                                                                                                                                                                                                                                                                                                                                                                                                                                                                                                                                                                                                                                                                                                                                                                                                                                                                                                                                                                                                                                                                                                                                                                                                                                                                                                                                                                                                                                                                                                                                                                                                                                                                                                                                                                                                                                                                                                                                                                                                                                                                                                                                                                                                                                                                                                                                                                                                                                                                                                                                                                                                                                                                                                                                                                                                                                                                                                                                                                                                                                                                                                                                                                                                                                                                                                                                                      | PIPE<br>STRIF<br>SLEEV<br>PPORT<br>NUTS<br>T INTEL<br>LATE<br>EYE<br>EYE<br>T 1.2-<br>D TANH<br>REED MI<br>REESUE                                                                                                                                                                                                                                                                                                                                                                                                                                                                                                                                                                                                                                                                                                                                                                                                                                                                                                                                                                                                                                                                                                                                                                                                                                                                                                                                                                                                                                                                                                                                                                                                                                                                                                                                                                                                                                                                                                                                                                                                                                                                                                                                                                                                                                                                                                                                                                                                                                                                                                                                                                                                                                                                                                                                                                                                                                                                                                                                                                                                                                                                             | E<br>RNAL<br>2009 PI<br>2009 FI<br>K) FOR<br>NIMUM I<br>RE<br>RE<br>40                                                                                                                                                                                                                                                                                                                                                                                                                                                                                                                                                                                                                                                                                                                                                                                                                                                                                                                                                                                                                                                                                                                                                                                                                                                                                                                                                                                                                                                                                                                                                                                                                                                                                                                                                                                                                                                                                                                                                                                                                                                                                                                                                                                                                                                                                                                                                                                                                                                                                                                                 | S.S.<br>S.S.<br>E<br>II<br>IS<br>S.S.<br>S.S.<br>Z.S.<br>Z.S.<br>Z.S.<br>Z.S.<br>Z.S                                                                                                                                                                                                                                                                                                                                                                                                                                                                                                                                                                                                                                                  | A 312 TI<br>A 240 G<br>A 182 F<br>A 403 W<br>A 240 G<br>XTERNAL<br>S 1570 -<br>A 240 G<br>A 240 G<br>A 240 G<br>A 240 G<br>A 240 G<br>A LCUL <i>f</i><br>RE RELIE<br>RESSED (<br>ARGE CAF                                                                                                                                                                                                                                                                                                                                                                                                                                                                                                                                                                                                                                                                                                                                                                                                                                                                                                                                                                                                                                                                                                                                                                                                                                                                                                                                                                                                                                                                                                                                                                                                                                                                                                                                                                                                                                                                                                                                                                                                                                                                                                                                                                                                                                                                                                                                                                                                                                                                                                                                                                                                                                                                                                                                     | <ul> <li>204 (t)</li> <li>R 304</li> <li>304</li> <li>304</li> <li>304</li> <li>304</li> <li>PB 304</li> <li>R 304</li></ul>                                                                                                                                                                                                                                                                                                                                                                                                                                                                                                                                                                                                                                                                                                                                                                                                                                                                                                                                                                                                                                                                                                                                                                                                                                                                                                                                                                                                                                                                                                                                                                                                                                                                                                                                                                                                                                                                                                                                                                                                                                                                                                                                                                                                                                                                                                                                                                                                                                                                                                                                                                                                                                                                                                                                                                                                                                                                                                                                                                                                                                                                                                                                                                                                                                                                                                                                                                                                                                                                                                                                                                                                                                                                                                                                                                                                                                                                                                                                                                                                                                                                                                                                                                                                                                                                                                                                                                                                                                                                                                                                                                                                                                                                                                                                                                                                                                                                                                                                                                                                                                                                                                                                                                                                                                                                                                                                                                                                                                                                                                                                                                                                                                                                                                                                                                                                                                                                                                                                                                                                                                                                                                                                                                                                                                                                                                                                                                                                                                                                                                                                                                                                                                                                                                                                                                                                                                                                                                                                                                                                                                                                                                                                                                                                                                                                                                                                                                                                                                                                                                                                                                                                                                                                                                                                                                                                                                                                                                                                                                                                                                                                                                                                                                                                                                                                                                                                                                                                                                                                                                                                                                                                                                                                                                                                                                                                                                                                                                                                                                                                                                                                                                                                                                                                                                                                                                                                                                                                                                                                                                                                                                                                                                                                                                                                                                                                                                                                                                                                                                                                                                                                                                                                                                                                                                                                                                                                                                                                                                                                                                                                                                                                                                                                                                                                                                                                                                                                                                                                                                                                                                                                                                                                                                                                                                                                                                                                                                                                                                                                                                                                                                                                                                                                                                                                                                                                                                                                                                                                                                                                                                                                                                                                                                                                                                                   | SS 304<br>SS 304<br>19 Ni 9.<br>STANDAI<br>: 17<br>: 7<br>: 6.<br>REF DRG                                                                                                                                                                                                                                                                                                                                                                                                                                                                                                                                                                                                                                                                                                                                                                                                                                                                                                                                                                                                                                                                                                                                                                                                                                                                                                                                                                                                                                                                                                                                                                                                                                                                                                                                                                                                                                                                                                                                                                                                                                                                                                                                                                                                                                                                                                                                                                                                                                                                                                                                                                                                                                                                                                                                                                                                                                                                                                                                                               | /SA 24<br>RDS PAI<br>2 CFM<br>barg<br>D9 M2<br>JACKET                                                                                                                                                                                                                                                                                                                                                                                                                                                                                                                                                                                                                                                                                                                                                                                                                                                                                                                                                                                                                                                                                                                                                                                                                                                                                                                                                                                                                                                                                                                                                                                                                                                                                                                                                                                                                                                                                                                                                                                                                                                                                                                                                                                                                                                                                                                                                                                                                                                                                                                                                                                                                                                                              | RT-2 PORT<br>OF FREE A                                                                                                                                                                                                                                                                                                                                                                                                                                                                                                                                                                                                                                                                                                                                                                                                                                                                                                                                                                                                                                                                                                                                                                                                                                                                                                                                                                                                                                                                                                                                                                                                                                                                                                                                                                                                                                                                                                                                                                                                                                                                                                                                                                                                                                                                                                                                                                                                                                                                                                                                                                                                                                                                                                                                                | SA-240<br>SA-240<br>-<br>SA-240<br>IS 2062<br>SA-240<br>SA-240<br>ABLE CONTA<br>AIR AT 60° I                                                                                                                                                                                                                                                                                                                                                                                                                                                                                                                                                                                                                                                                                                                                                                                                                                                                                                                                                                                                                                                                                                                                                                                                                                                                                                                                                                                                                                                                                                                                                                                                                                                                                                                                                                                                                                                                                                                                                                                                                                                                                                                                                                                                                                                                                                                                                                                                                                                                                                                                                                                                                                                                                                                                                                                                                                                                                                                                               | GR-304<br>GR-304<br>GR-304<br>GR E250A<br>GR-304<br>INERS                                                                                                                                                                                                                                                                                                                                                                                                                                                                                                                                                                                                                                                                                                                                                                                                                                                                                                                                                                                                                                                                                                                                                                                                                                                                                                                                                                                                                                                                                                                                                                                                                                                                                                                                                                                                                                                                                                                                                                                                                                                                                                                                                                                                                                                                                                                                                                                                                                                                                                                                                                                                    |                            |
| -<br>-<br>-<br>-<br>-<br>-<br>-<br>-<br>-<br>-<br>-<br>-<br>-<br>-<br>-<br>-<br>-<br>-<br>- |                                                                                             | NOZZLE<br>BACKING<br>FLANGE/<br>FITTING<br>SUPPOR<br>NIGLE<br>SUPPOR<br>NIGLE<br>SUPPOR<br>NIGLE<br>SAF<br>CGA S<br>(CARGI<br>SET PI<br>ARITHM<br>50<br>15                                                                                                                                                                                                                                                                                                                                                                                                                                                                                                                                                                                                                                                                                                                                                                                                                                                                                                                                                                                                                                                                                                                                                                                                                                                                                                                                                                                                                                                                                                                                                                                                                                                                                                                                                                                                                                                                                                                                                                                                                                                                                                                                                                                                                                                                                                                                                                                                                                                                                                                                                                                                                                                                                                                                                                                                                                                                                                                                                                                                                                                                                                                                                                                                                                                                                                                                                                                                                                                                                                                                                                                                                                                                                                                                                                                                                                                                                                                                                                                                                                                                                                                                                                                                                                                                                                                                                                                                                                                                                                                                                                                                                                                                                                                                                                                                                                                                                                                                                                                                                                                                                                                                                                                                                                                                                                                                                                                                                                                                                                                                                                                                                                                                                                                                                                                                                                                                                                                                                                                                                                                                                                                                                                                                                                                                                                                                                                                                                                                                                                                                                                                                                                                                                                                                                                                                                                                                                                                                                                                                                                                                                                                                                                                                                                                                                                                                                                                                                                                                                                                                                                                                                                                                                                                                                                                                                                                                                                                                                                                                                                                                                                                                                                                                                                                                                                                                                                                                                                                                                                                                                                                                                                                                                                                                                                                                                                                                                                                                                                                                                                                                                                                                                                                                                                                                                                                                                                                                                                                                                                                                                                                                                                                                                                                                                                                                                                                                                                                                                                                                                                                                                                                                                                                                                                                                                                                                                                                                                                                                                                                                                                                                                                                                                                                                                                                                                                                                                                                                                                                                                                                                                                                                                                                                                                                                                                                                                                          | PIPE<br>STRIF<br>SLEEV<br>VSLEEV<br>PPORT<br>NUTS<br>T INTEI<br>LATE<br>EYE<br>ETY<br>-1.2-<br>D TANH<br>RESSUR<br>AETIC 1<br>1<br>1<br>1                                                                                                                                                                                                                                                                                                                                                                                                                                                                                                                                                                                                                                                                                                                                                                                                                                                                                                                                                                                                                                                                                                                                                                                                                                                                                                                                                                                                                                                                                                                                                                                                                                                                                                                                                                                                                                                                                                                                                                                                                                                                                                                                                                                                                                                                                                                                                                                                                                                                                                                                                                                                                                                                                                                                                                                                                                                                                                                                                                                                                                                     | E<br>RNAL<br>VALV<br>2009 PI<br>K) FOR<br>NIMUM I<br>RE<br>40<br>40<br>40                                                                                                                                                                                                                                                                                                                                                                                                                                                                                                                                                                                                                                                                                                                                                                                                                                                                                                                                                                                                                                                                                                                                                                                                                                                                                                                                                                                                                                                                                                                                                                                                                                                                                                                                                                                                                                                                                                                                                                                                                                                                                                                                                                                                                                                                                                                                                                                                                                                                                                                              | S.S.<br>S.S.<br>E.E.<br>III<br>ISS<br>S.S.<br>S.S.<br>Z.S.<br>V/E C/<br>RESSURCE<br>COMPR<br>DISCHA                                                                                                                                                                                                                                                                                                                                                                                                                                                                                                                                                                                                                                   | A 312 TI<br>A 240 G<br>A 182 F<br>A 403 W<br>A 240 G<br>EXTERNAL<br>5 1570 -<br>A 240 G<br>A 2   | <ul> <li>304 (t)</li> <li>R 304</li> <li>304</li> <li>304</li> <li>304</li> <li>304</li> <li>304</li> <li>R 304</li> <li>R 304</li> <li>R 304</li> <li>R 304</li> <li>R 304</li> <li>R 304</li> <li>F 04 Cr</li> <li>R 304</li> <li>A REA A</li> <li>AREA A</li> <li>DRG</li> <li>DRG</li> <li>DRG</li> </ul>                                                                                                                                                                                                                                                                                                                                                                                                                                                                                                                                                                                                                                                                                                                                                                                                                                                                                                                                                                                                                                                                                                                                                                                                                                                                                                                                                                                                                                                                                                                                                                                                                                                                                                                                                                                                                                                                                                                                                                                                                                                                                                                                                                                                                                                                                                                                                                                                                                                                                                                                                                                                                                                                                                                                                                                                                                                                                                                                                                                                                                                                                                                                                                                                                                                                                                                                                                                                                                                                                                                                                                                                                                                                                                                                                                                                                                                                                                                                                                                                                                                                                                                                                                                                                                                                                                                                                                                                                                                                                                                                                                                                                                                                                                                                                                                                                                                                                                                                                                                                                                                                                                                                                                                                                                                                                                                                                                                                                                                                                                                                                                                                                                                                                                                                                                                                                                                                                                                                                                                                                                                                                                                                                                                                                                                                                                                                                                                                                                                                                                                                                                                                                                                                                                                                                                                                                                                                                                                                                                                                                                                                                                                                                                                                                                                                                                                                                                                                                                                                                                                                                                                                                                                                                                                                                                                                                                                                                                                                                                                                                                                                                                                                                                                                                                                                                                                                                                                                                                                                                                                                                                                                                                                                                                                                                                                                                                                                                                                                                                                                                                                                                                                                                                                                                                                                                                                                                                                                                                                                                                                                                                                                                                                                                                                                                                                                                                                                                                                                                                                                                                                                                                                                                                                                                                                                                                                                                                                                                                                                                                                                                                                                                                                                                                                                                                                                                                                                                                                                                                                                                                                                                                                                                                                                                                                                                                                                                                                                                                                                                                                                                                                                                                                                                                                                                                                                                                                                                                                                                                                                                                                                                                                                                                                                                                                                                                                                                                                                                                                                                                                                                                                                                                                                                                                                                                                                                                                                                                                                                                                                                                                                                                                                                                                                                                                                                                                                                                                                                                                                                                                                                                                                                              | SS 304<br>SS 304<br>19 Ni 9.<br>: STANDAI<br>: 17<br>: 7<br>: 6,1<br>: REF DRG<br>REF DRG                                                                                                                                                                                                                                                                                                                                                                                                                                                                                                                                                                                                                                                                                                                                                                                                                                                                                                                                                                                                                                                                                                                                                                                                                                                                                                                                                                                                                                                                                                                                                                                                                                                                                                                                                                                                                                                                                                                                                                                                                                                                                                                                                                                                                                                                                                                                                                                                                                                                                                                                                                                                                                                                                                                                                                                                                                                                                                                                               | /SA 24<br>RDS PAI<br>2 CFM<br>barg<br>D9 M2<br>JACKET<br>LEVEL 0<br>VOVERFL                                                                                                                                                                                                                                                                                                                                                                                                                                                                                                                                                                                                                                                                                                                                                                                                                                                                                                                                                                                                                                                                                                                                                                                                                                                                                                                                                                                                                                                                                                                                                                                                                                                                                                                                                                                                                                                                                                                                                                                                                                                                                                                                                                                                                                                                                                                                                                                                                                                                                                                                                                                                                                                        | RT-2 PORT<br>OF FREE A<br>SAFETY DIS<br>GAUGE (BOT<br>OW                                                                                                                                                                                                                                                                                                                                                                                                                                                                                                                                                                                                                                                                                                                                                                                                                                                                                                                                                                                                                                                                                                                                                                                                                                                                                                                                                                                                                                                                                                                                                                                                                                                                                                                                                                                                                                                                                                                                                                                                                                                                                                                                                                                                                                                                                                                                                                                                                                                                                                                                                                                                                                                                                                              | SA-240<br>SA-240<br>-<br>SA-240<br>SA-240<br>SA-240<br>SA-240<br>SA-240<br>SA-240<br>SA-240<br>SA-240<br>SA-240<br>SA-240<br>SA-240<br>SA-240<br>SA-240<br>SA-240<br>SA-240<br>SA-240<br>SA-240<br>SA-240<br>SA-240<br>SA-240<br>SA-240<br>SA-240<br>SA-240<br>SA-240<br>SA-240<br>SA-240<br>SA-240<br>SA-240<br>SA-240<br>SA-240<br>SA-240<br>SA-240<br>SA-240<br>SA-240<br>SA-240<br>SA-240<br>SA-240<br>SA-240<br>SA-240<br>SA-240<br>SA-240<br>SA-240<br>SA-240<br>SA-240<br>SA-240<br>SA-240<br>SA-240<br>SA-240<br>SA-240<br>SA-240<br>SA-240<br>SA-240<br>SA-240<br>SA-240<br>SA-240<br>SA-240<br>SA-240<br>SA-240<br>SA-240<br>SA-240<br>SA-240<br>SA-240<br>SA-240<br>SA-240<br>SA-240<br>SA-240<br>SA-240<br>SA-240<br>SA-240<br>SA-240<br>SA-240<br>SA-240<br>SA-240<br>SA-240<br>SA-240<br>SA-240<br>SA-240<br>SA-240<br>SA-240<br>SA-240<br>SA-240<br>SA-240<br>SA-240<br>SA-240<br>SA-240<br>SA-240<br>SA-240<br>SA-240<br>SA-240<br>SA-240<br>SA-240<br>SA-240<br>SA-240<br>SA-240<br>SA-240<br>SA-240<br>SA-240<br>SA-240<br>SA-240<br>SA-240<br>SA-240<br>SA-240<br>SA-240<br>SA-240<br>SA-240<br>SA-240<br>SA-240<br>SA-240<br>SA-240<br>SA-240<br>SA-240<br>SA-240<br>SA-240<br>SA-240<br>SA-240<br>SA-240<br>SA-240<br>SA-240<br>SA-240<br>SA-240<br>SA-240<br>SA-240<br>SA-240<br>SA-240<br>SA-240<br>SA-240<br>SA-240<br>SA-240<br>SA-240<br>SA-240<br>SA-240<br>SA-240<br>SA-240<br>SA-240<br>SA-240<br>SA-240<br>SA-240<br>SA-240<br>SA-240<br>SA-240<br>SA-240<br>SA-240<br>SA-240<br>SA-240<br>SA-240<br>SA-240<br>SA-240<br>SA-240<br>SA-240<br>SA-240<br>SA-240<br>SA-240<br>SA-240<br>SA-240<br>SA-240<br>SA-240<br>SA-240<br>SA-240<br>SA-240<br>SA-240<br>SA-240<br>SA-240<br>SA-240<br>SA-240<br>SA-240<br>SA-240<br>SA-240<br>SA-240<br>SA-240<br>SA-240<br>SA-240<br>SA-240<br>SA-240<br>SA-240<br>SA-240<br>SA-240<br>SA-240<br>SA-240<br>SA-240<br>SA-240<br>SA-240<br>SA-240<br>SA-240<br>SA-240<br>SA-240<br>SA-240<br>SA-240<br>SA-240<br>SA-240<br>SA-240<br>SA-240<br>SA-240<br>SA-240<br>SA-240<br>SA-240<br>SA-240<br>SA-240<br>SA-240<br>SA-240<br>SA-240<br>SA-240<br>SA-240<br>SA-240<br>SA-240<br>SA-240<br>SA-240<br>SA-240<br>SA-240<br>SA-240<br>SA-240<br>SA-240<br>SA-240<br>SA-240<br>SA-240<br>SA-240<br>SA-240<br>SA-240<br>SA-240<br>SA-240<br>SA-240<br>SA-240<br>SA-240<br>SA-240<br>SA-240<br>SA-240<br>SA-240<br>SA-240<br>SA-240<br>SA-240<br>SA-240<br>SA-240<br>SA-240<br>SA-240<br>SA-240<br>SA-240<br>SA-240<br>SA-240<br>SA-240<br>SA-240<br>SA-240<br>SA-240<br>SA-240<br>SA-240<br>SA-240<br>SA-240<br>SA-240<br>SA-240<br>SA-240<br>SA-240<br>SA-240<br>SA-240<br>SA-240<br>SA-240<br>SA-240<br>SA-240<br>SA-240<br>SA-240<br>SA-240<br>SA-240<br>SA-240<br>SA-240<br>SA-240<br>SA-240<br>SA-240<br>SA-240<br>SA-240<br>SA-240<br>SA-240<br>SA-240<br>SA-240<br>SA-240<br>SA-240<br>SA-240<br>SA-240<br>SA-240<br>SA-240<br>SA-240<br>SA-240<br>SA-240<br>SA-240<br>SA-240<br>SA-240<br>SA-240<br>SA-240<br>SA-240<br>SA-240<br>SA-240<br>SA-240<br>SA-240<br>SA-240  | GR-304<br>GR-304<br>GR-304<br>GR E250A<br>GR-304<br>INERS                                                                                                                                                                                                                                                                                                                                                                                                                                                                                                                                                                                                                                                                                                                                                                                                                                                                                                                                                                                                                                                                                                                                                                                                                                                                                                                                                                                                                                                                                                                                                                                                                                                                                                                                                                                                                                                                                                                                                                                                                                                                                                                                                                                                                                                                                                                                                                                                                                                                                                                                                                                                    |                            |
|                                                                                             |                                                                                             | NOZZLE<br>BACKINGE/<br>TLANGE/<br>TITTING<br>JUG SUI<br>JOLT /<br>SUPPOR<br>NGLE<br>JIFTING<br>SAME PI<br>JIFTING<br>CGA S<br>(CARGG<br>(CARGG<br>(CARGG<br>SET PI<br>ARITHM<br>50<br>15<br>15<br>25                                                                                                                                                                                                                                                                                                                                                                                                                                                                                                                                                                                                                                                                                                                                                                                                                                                                                                                                                                                                                                                                                                                                                                                                                                                                                                                                                                                                                                                                                                                                                                                                                                                                                                                                                                                                                                                                                                                                                                                                                                                                                                                                                                                                                                                                                                                                                                                                                                                                                                                                                                                                                                                                                                                                                                                                                                                                                                                                                                                                                                                                                                                                                                                                                                                                                                                                                                                                                                                                                                                                                                                                                                                                                                                                                                                                                                                                                                                                                                                                                                                                                                                                                                                                                                                                                                                                                                                                                                                                                                                                                                                                                                                                                                                                                                                                                                                                                                                                                                                                                                                                                                                                                                                                                                                                                                                                                                                                                                                                                                                                                                                                                                                                                                                                                                                                                                                                                                                                                                                                                                                                                                                                                                                                                                                                                                                                                                                                                                                                                                                                                                                                                                                                                                                                                                                                                                                                                                                                                                                                                                                                                                                                                                                                                                                                                                                                                                                                                                                                                                                                                                                                                                                                                                                                                                                                                                                                                                                                                                                                                                                                                                                                                                                                                                                                                                                                                                                                                                                                                                                                                                                                                                                                                                                                                                                                                                                                                                                                                                                                                                                                                                                                                                                                                                                                                                                                                                                                                                                                                                                                                                                                                                                                                                                                                                                                                                                                                                                                                                                                                                                                                                                                                                                                                                                                                                                                                                                                                                                                                                                                                                                                                                                                                                                                                                                                                                                                                                                                                                                                                                                                                                                                                                                                                                                                                                                                | PIPE<br>STRIF<br>SLEEV<br>PPORT<br>NUTS<br>T INTE<br>LATE<br>EYE<br>ETY<br>-1.2-<br>D TANK<br>RESSUF<br>METIC 1<br>1<br>1<br>1                                                                                                                                                                                                                                                                                                                                                                                                                                                                                                                                                                                                                                                                                                                                                                                                                                                                                                                                                                                                                                                                                                                                                                                                                                                                                                                                                                                                                                                                                                                                                                                                                                                                                                                                                                                                                                                                                                                                                                                                                                                                                                                                                                                                                                                                                                                                                                                                                                                                                                                                                                                                                                                                                                                                                                                                                                                                                                                                                                                                                                                                | E<br>RNAL<br>VAL V<br>2009 PI<br>VAL V<br>2009 PI<br>NIMUM I<br>K) FOR<br>NIMUM I<br>40<br>40<br>40<br>40                                                                                                                                                                                                                                                                                                                                                                                                                                                                                                                                                                                                                                                                                                                                                                                                                                                                                                                                                                                                                                                                                                                                                                                                                                                                                                                                                                                                                                                                                                                                                                                                                                                                                                                                                                                                                                                                                                                                                                                                                                                                                                                                                                                                                                                                                                                                                                                                                                                                                              | AS<br>AS<br>AS<br>AS<br>AS<br>AS<br>AS<br>AS<br>AS<br>AS<br>AS<br>AS<br>AS<br>A                                                                                                                                                                                                                                                                                                                                                                                                                                                                                                                                                                                                                                                       | A 312 TI<br>A 240 G<br>A 182 F<br>A 403 W<br>A 240 G<br>XTERNAL<br>S 1570 -<br>A 240 G<br>A 24   | <ul> <li>304 (t)</li> <li>R 304</li> <li>304</li> <li>304</li> <li>304</li> <li>304</li> <li>304</li> <li>R 304</li> <li>R 304<td>SS 304<br/>SS 304<br/>19 Ni 9.<br/>STANDAI<br/>: 17<br/>: 7<br/>: 6.<br/>REF DRG<br/>REF DRG<br/>REF DRG</td><td>/SA 24<br/>RDS PAI<br/>2 CFM<br/>barg<br/>D9 M2<br/>JACKET<br/>LEVEL 1<br/>OVERFL</td><td>RT-2 PORT<br/>OF FREE (<br/>SAFETY DIS<br/>GAUGE (BOT<br/>OW<br/>1 VALVE/JAG</td><td>SA-240<br/>SA-240<br/>-<br/>SA-240<br/>IS 2062<br/>SA-240<br/>SA-240<br/>SA-240<br/>SA-240<br/>SA-240<br/>SA-240<br/>SA-240<br/>SA-240<br/>SA-240<br/>SA-240<br/>SA-240<br/>SA-240<br/>SA-240<br/>SA-240<br/>SA-240<br/>SA-240<br/>SA-240<br/>SA-240<br/>SA-240<br/>SA-240<br/>SA-240<br/>SA-240<br/>SA-240<br/>SA-240<br/>SA-240<br/>SA-240<br/>SA-240<br/>SA-240<br/>SA-240<br/>SA-240<br/>SA-240<br/>SA-240<br/>SA-240<br/>SA-240<br/>SA-240<br/>SA-240<br/>SA-240<br/>SA-240<br/>SA-240<br/>SA-240<br/>SA-240<br/>SA-240<br/>SA-240<br/>SA-240<br/>SA-240<br/>SA-240<br/>SA-240<br/>SA-240<br/>SA-240<br/>SA-240<br/>SA-240<br/>SA-240<br/>SA-240<br/>SA-240<br/>SA-240<br/>SA-240<br/>SA-240<br/>SA-240<br/>SA-240<br/>SA-240<br/>SA-240<br/>SA-240<br/>SA-240<br/>SA-240<br/>SA-240<br/>SA-240<br/>SA-240<br/>SA-240<br/>SA-240<br/>SA-240<br/>SA-240<br/>SA-240<br/>SA-240<br/>SA-240<br/>SA-240<br/>SA-240<br/>SA-240<br/>SA-240<br/>SA-240<br/>SA-240<br/>SA-240<br/>SA-240<br/>SA-240<br/>SA-240<br/>SA-240<br/>SA-240<br/>SA-240<br/>SA-240<br/>SA-240<br/>SA-240<br/>SA-240<br/>SA-240<br/>SA-240<br/>SA-240<br/>SA-240<br/>SA-240<br/>SA-240<br/>SA-240<br/>SA-240<br/>SA-240<br/>SA-240<br/>SA-240<br/>SA-240<br/>SA-240<br/>SA-240<br/>SA-240<br/>SA-240<br/>SA-240<br/>SA-240<br/>SA-240<br/>SA-240<br/>SA-240<br/>SA-240<br/>SA-240<br/>SA-240<br/>SA-240<br/>SA-240<br/>SA-240<br/>SA-240<br/>SA-240<br/>SA-240<br/>SA-240<br/>SA-240<br/>SA-240<br/>SA-240<br/>SA-240<br/>SA-240<br/>SA-240<br/>SA-240<br/>SA-240<br/>SA-240<br/>SA-240<br/>SA-240<br/>SA-240<br/>SA-240<br/>SA-240<br/>SA-240<br/>SA-240<br/>SA-240<br/>SA-240<br/>SA-240<br/>SA-240<br/>SA-240<br/>SA-240<br/>SA-240<br/>SA-240<br/>SA-240<br/>SA-240<br/>SA-240<br/>SA-240<br/>SA-240<br/>SA-240<br/>SA-240<br/>SA-240<br/>SA-240<br/>SA-240<br/>SA-240<br/>SA-240<br/>SA-240<br/>SA-240<br/>SA-240<br/>SA-240<br/>SA-240<br/>SA-240<br/>SA-240<br/>SA-240<br/>SA-240<br/>SA-240<br/>SA-240<br/>SA-240<br/>SA-240<br/>SA-240<br/>SA-240<br/>SA-240<br/>SA-240<br/>SA-240<br/>SA-240<br/>SA-240<br/>SA-240<br/>SA-240<br/>SA-240<br/>SA-240<br/>SA-240<br/>SA-240<br/>SA-240<br/>SA-240<br/>SA-240<br/>SA-240<br/>SA-240<br/>SA-240<br/>SA-240<br/>SA-240<br/>SA-240<br/>SA-240<br/>SA-240<br/>SA-240<br/>SA-240<br/>SA-240<br/>SA-240<br/>SA-240<br/>SA-240<br/>SA-240<br/>SA-240<br/>SA-240<br/>SA-240<br/>SA-240<br/>SA-240<br/>SA-240<br/>SA-240<br/>SA-240<br/>SA-240<br/>SA-240<br/>SA-240<br/>SA-240<br/>SA-240<br/>SA-240<br/>SA-240<br/>SA-240<br/>SA-240<br/>SA-240<br/>SA-240<br/>SA-240<br/>SA-240<br/>SA-240<br/>SA-240<br/>SA-240<br/>SA-240<br/>SA-240<br/>SA-240<br/>SA-240<br/>SA-240<br/>SA-240<br/>SA-240<br/>SA-240<br/>SA-240<br/>SA-240<br/>SA-240<br/>SA-240<br/>SA-240<br/>SA-240<br/>SA-240<br/>SA-240<br/>SA-240<br/>SA-240<br/>SA-240<br/>SA-240<br/>SA-240<br/>SA-240<br/>SA-240<br/>SA-240<br/>SA-240<br/>SA-240<br/>SA-240<br/>SA-240<br/>SA-240<br/>SA-240<br/>SA-240<br/>SA-240<br/>SA-240<br/>SA-240<br/>SA-240<br/>SA-240<br/>SA-240<br/>SA-240<br/>SA-240<br/>SA-240<br/>SA-240<br/>SA-240<br/>SA-240<br/>SA-240<br/>SA-240<br/>SA-240<br/>SA-240<br/>SA-240<br/>SA-240<br/>SA-240<br/>SA-240<br/>SA-240<br/>SA-240<br/>SA-240<br/>SA-240<br/>SA-240<br/>SA-240<br/>SA-240<br/>SA-240<br/>SA-240<br/>SA-240<br/>SA-240</td><td>GR-304<br/>GR-304<br/>GR-304<br/>GR E250A<br/>GR-304<br/>INERS</td><td></td></li></ul>                                                                                                                                                                                                                                                                                                                                                                                                                                                                                                                                                                                                                                                                                                                                                                                                                                                                                                                                                                                                                                                                                                                                                                                                                                                                                                                                                                                                                                                                                                                                                                                                                                                                                                                                                                                                                                                                                                                                                                                                                                                                                                                                                                                                                                                                                                                                                                                                                                                                                                                                                                                                                                                                                                                                                                                                                                                                                                                                                                                                                                                                                                                                                                                                                                                                                                                                                                                                                                                                                                                                                                                                                                                                                                                                                                                                                                                                                                                                                                                                                                                                                                                                                                                                                                                                                                                                                                                                                                                                                                                                                                                                                                                                                                                                                                                                                                                                                                                                                                                                                                                                                                                                                                                                                                                                                                                                                                                                                                                                                                                                                                                                                                                                                                                                                                                                                                                                                                                                                                                                                                                                                                                                                                                                                                                                                                                                                                                                                                                                                                                                                                                                                                                                                                                                                                                                                                                                                                                                                                                                                                                                                                                                                                                                                                                                                                                                                                                                                                                                                                                                                                                                                                                                                                                                                                                                                                                                                                                                                                                                                                                                                                                                                                                                                                                                                                                                                                                                                                                                                                               | SS 304<br>SS 304<br>19 Ni 9.<br>STANDAI<br>: 17<br>: 7<br>: 6.<br>REF DRG<br>REF DRG<br>REF DRG                                                                                                                                                                                                                                                                                                                                                                                                                                                                                                                                                                                                                                                                                                                                                                                                                                                                                                                                                                                                                                                                                                                                                                                                                                                                                                                                                                                                                                                                                                                                                                                                                                                                                                                                                                                                                                                                                                                                                                                                                                                                                                                                                                                                                                                                                                                                                                                                                                                                                                                                                                                                                                                                                                                                                                                                                                                                                                                                         | /SA 24<br>RDS PAI<br>2 CFM<br>barg<br>D9 M2<br>JACKET<br>LEVEL 1<br>OVERFL                                                                                                                                                                                                                                                                                                                                                                                                                                                                                                                                                                                                                                                                                                                                                                                                                                                                                                                                                                                                                                                                                                                                                                                                                                                                                                                                                                                                                                                                                                                                                                                                                                                                                                                                                                                                                                                                                                                                                                                                                                                                                                                                                                                                                                                                                                                                                                                                                                                                                                                                                                                                                                                         | RT-2 PORT<br>OF FREE (<br>SAFETY DIS<br>GAUGE (BOT<br>OW<br>1 VALVE/JAG                                                                                                                                                                                                                                                                                                                                                                                                                                                                                                                                                                                                                                                                                                                                                                                                                                                                                                                                                                                                                                                                                                                                                                                                                                                                                                                                                                                                                                                                                                                                                                                                                                                                                                                                                                                                                                                                                                                                                                                                                                                                                                                                                                                                                                                                                                                                                                                                                                                                                                                                                                                                                                                                                               | SA-240<br>SA-240<br>-<br>SA-240<br>IS 2062<br>SA-240<br>SA-240<br>SA-240<br>SA-240<br>SA-240<br>SA-240<br>SA-240<br>SA-240<br>SA-240<br>SA-240<br>SA-240<br>SA-240<br>SA-240<br>SA-240<br>SA-240<br>SA-240<br>SA-240<br>SA-240<br>SA-240<br>SA-240<br>SA-240<br>SA-240<br>SA-240<br>SA-240<br>SA-240<br>SA-240<br>SA-240<br>SA-240<br>SA-240<br>SA-240<br>SA-240<br>SA-240<br>SA-240<br>SA-240<br>SA-240<br>SA-240<br>SA-240<br>SA-240<br>SA-240<br>SA-240<br>SA-240<br>SA-240<br>SA-240<br>SA-240<br>SA-240<br>SA-240<br>SA-240<br>SA-240<br>SA-240<br>SA-240<br>SA-240<br>SA-240<br>SA-240<br>SA-240<br>SA-240<br>SA-240<br>SA-240<br>SA-240<br>SA-240<br>SA-240<br>SA-240<br>SA-240<br>SA-240<br>SA-240<br>SA-240<br>SA-240<br>SA-240<br>SA-240<br>SA-240<br>SA-240<br>SA-240<br>SA-240<br>SA-240<br>SA-240<br>SA-240<br>SA-240<br>SA-240<br>SA-240<br>SA-240<br>SA-240<br>SA-240<br>SA-240<br>SA-240<br>SA-240<br>SA-240<br>SA-240<br>SA-240<br>SA-240<br>SA-240<br>SA-240<br>SA-240<br>SA-240<br>SA-240<br>SA-240<br>SA-240<br>SA-240<br>SA-240<br>SA-240<br>SA-240<br>SA-240<br>SA-240<br>SA-240<br>SA-240<br>SA-240<br>SA-240<br>SA-240<br>SA-240<br>SA-240<br>SA-240<br>SA-240<br>SA-240<br>SA-240<br>SA-240<br>SA-240<br>SA-240<br>SA-240<br>SA-240<br>SA-240<br>SA-240<br>SA-240<br>SA-240<br>SA-240<br>SA-240<br>SA-240<br>SA-240<br>SA-240<br>SA-240<br>SA-240<br>SA-240<br>SA-240<br>SA-240<br>SA-240<br>SA-240<br>SA-240<br>SA-240<br>SA-240<br>SA-240<br>SA-240<br>SA-240<br>SA-240<br>SA-240<br>SA-240<br>SA-240<br>SA-240<br>SA-240<br>SA-240<br>SA-240<br>SA-240<br>SA-240<br>SA-240<br>SA-240<br>SA-240<br>SA-240<br>SA-240<br>SA-240<br>SA-240<br>SA-240<br>SA-240<br>SA-240<br>SA-240<br>SA-240<br>SA-240<br>SA-240<br>SA-240<br>SA-240<br>SA-240<br>SA-240<br>SA-240<br>SA-240<br>SA-240<br>SA-240<br>SA-240<br>SA-240<br>SA-240<br>SA-240<br>SA-240<br>SA-240<br>SA-240<br>SA-240<br>SA-240<br>SA-240<br>SA-240<br>SA-240<br>SA-240<br>SA-240<br>SA-240<br>SA-240<br>SA-240<br>SA-240<br>SA-240<br>SA-240<br>SA-240<br>SA-240<br>SA-240<br>SA-240<br>SA-240<br>SA-240<br>SA-240<br>SA-240<br>SA-240<br>SA-240<br>SA-240<br>SA-240<br>SA-240<br>SA-240<br>SA-240<br>SA-240<br>SA-240<br>SA-240<br>SA-240<br>SA-240<br>SA-240<br>SA-240<br>SA-240<br>SA-240<br>SA-240<br>SA-240<br>SA-240<br>SA-240<br>SA-240<br>SA-240<br>SA-240<br>SA-240<br>SA-240<br>SA-240<br>SA-240<br>SA-240<br>SA-240<br>SA-240<br>SA-240<br>SA-240<br>SA-240<br>SA-240<br>SA-240<br>SA-240<br>SA-240<br>SA-240<br>SA-240<br>SA-240<br>SA-240<br>SA-240<br>SA-240<br>SA-240<br>SA-240<br>SA-240<br>SA-240<br>SA-240<br>SA-240<br>SA-240<br>SA-240<br>SA-240<br>SA-240<br>SA-240<br>SA-240<br>SA-240<br>SA-240<br>SA-240<br>SA-240<br>SA-240<br>SA-240<br>SA-240<br>SA-240<br>SA-240<br>SA-240<br>SA-240<br>SA-240<br>SA-240<br>SA-240<br>SA-240<br>SA-240<br>SA-240<br>SA-240<br>SA-240<br>SA-240<br>SA-240<br>SA-240<br>SA-240<br>SA-240<br>SA-240<br>SA-240<br>SA-240<br>SA-240<br>SA-240<br>SA-240<br>SA-240<br>SA-240<br>SA-240<br>SA-240 | GR-304<br>GR-304<br>GR-304<br>GR E250A<br>GR-304<br>INERS                                                                                                                                                                                                                                                                                                                                                                                                                                                                                                                                                                                                                                                                                                                                                                                                                                                                                                                                                                                                                                                                                                                                                                                                                                                                                                                                                                                                                                                                                                                                                                                                                                                                                                                                                                                                                                                                                                                                                                                                                                                                                                                                                                                                                                                                                                                                                                                                                                                                                                                                                                                                    |                            |
|                                                                                             |                                                                                             | NOZZLE<br>BACKING<br>FLANGE/<br>FITTING<br>JUC SUI<br>SUPPOR<br>SUPPOR<br>SUPPOR<br>ANGLE<br>SUPPOR<br>SET PI<br>SET SET SET SET SET SET SET SET SET SET                                                                                                                                                                                                                                                                                                                                                                                                                                                                                                                                                                                                                                                                                                                                                                                                                                                                                                                                                                                                                                                                                                                                                                                                                                                                                                                                                                                                                                                                                                                                                                                                                                                                                                                                                                                                                                                                                                                                                                                                                                                                                                                                                                                                                                                                                                                                                                                                                                                                                                                                                                                                                                                                                                                                                                                                                                                                                                                                                                                                                                                                                                                                                                                                                                                                                                                                                                                                                                                                                                                                                                                                                                                                                                                                                                                                                                                                                                                                                                                                                                                                                                                                                                                                                                                                                                                                                                                                                                                                                                                                                                                                                                                                                                                                                                                                                                                                                                                                                                                                                                                                                                                                                                                                                                                                                                                                                                                                                                                                                                                                                                                                                                                                                                                                                                                                                                                                                                                                                                                                                                                                                                                                                                                                                                                                                                                                                                                                                                                                                                                                                                                                                                                                                                                                                                                                                                                                                                                                                                                                                                                                                                                                                                                                                                                                                                                                                                                                                                                                                                                                                                                                                                                                                                                                                                                                                                                                                                                                                                                                                                                                                                                                                                                                                                                                                                                                                                                                                                                                                                                                                                                                                                                                                                                                                                                                                                                                                                                                                                                                                                                                                                                                                                                                                                                                                                                                                                                                                                                                                                                                                                                                                                                                                                                                                                                                                                                                                                                                                                                                                                                                                                                                                                                                                                                                                                                                                                                                                                                                                                                                                                                                                                                                                                                                                                                                                                                                                                                                                                                                                        | PIPE<br>STRIF<br>STRIF<br>PPORT<br>NUTS<br>T INTEL<br>LATE<br>EYE<br>ETY<br>-1.2-<br>D TANH<br>RESSUF<br>I<br>1<br>1<br>1<br>1<br>1<br>1                                                                                                                                                                                                                                                                                                                                                                                                                                                                                                                                                                                                                                                                                                                                                                                                                                                                                                                                                                                                                                                                                                                                                                                                                                                                                                                                                                                                                                                                                                                                                                                                                                                                                                                                                                                                                                                                                                                                                                                                                                                                                                                                                                                                                                                                                                                                                                                                                                                                                                                                                                                                                                                                                                                                                                                                                                                                                                                                                                                                                                                      | E<br>RNAL<br>2009 PI<br>K) FOR<br>NIMUM I<br>RE<br>40<br>40<br>40<br>40<br>40<br>40<br>40                                                                                                                                                                                                                                                                                                                                                                                                                                                                                                                                                                                                                                                                                                                                                                                                                                                                                                                                                                                                                                                                                                                                                                                                                                                                                                                                                                                                                                                                                                                                                                                                                                                                                                                                                                                                                                                                                                                                                                                                                                                                                                                                                                                                                                                                                                                                                                                                                                                                                                              | AS<br>AS<br>AS<br>AS<br>AS<br>AS<br>AS<br>AS<br>AS                                                                                                                                                                                                                                                                                                                                                                                                                                                                                                                                                                                                                                                                                    | A 312 TI<br>A 240 G<br>A 182 F<br>A 403 W<br>A 240 G<br>XTERNAL<br>S 1570 -<br>A 240 G<br>S - 304<br>A 240 G<br>A 24   | <ul> <li>304 (t)</li> <li>R 304</li> <li>304</li> <li>304</li> <li>304</li> <li>304</li> <li>304</li> <li>PB 304</li> <li>R 304</li> <li>R 304</li> <li>R 304</li> <li>R 304</li> <li>R 304</li> <li>F 04 Cr</li> <li>R 304</li> <li< td=""><td>SS 304<br/>SS 304<br/>19 Ni 9.<br/>STANDAI<br/>: 17<br/>: 7<br/>: 6.<br/>REF DRG<br/>REF DRG<br/>REF DRG</td><td>/SA 24<br/>RDS PAI<br/>2 CFM<br/>barg<br/>D9 M2<br/>JACKET<br/>LEVEL L<br/>VACCUM</td><td>RT-2 PORT<br/>OF FREE A<br/>SAFETY DIS<br/>GAUGE (BOT<br/>OW<br/>4 VALVE/JAK<br/>VALVE/JAK</td><td>SA-240<br/>SA-240<br/>-<br/>SA-240<br/>IS 2062<br/>SA-240<br/>SA-240<br/>SA-240<br/>SA-240<br/>SA-240<br/>SA-240<br/>SA-240<br/>SA-240<br/>SA-240<br/>SA-240<br/>SA-240<br/>SA-240<br/>SA-240<br/>SA-240<br/>SA-240<br/>SA-240<br/>SA-240<br/>SA-240<br/>SA-240<br/>SA-240<br/>SA-240<br/>SA-240<br/>SA-240<br/>SA-240<br/>SA-240<br/>SA-240<br/>SA-240<br/>SA-240<br/>SA-240<br/>SA-240<br/>SA-240<br/>SA-240<br/>SA-240<br/>SA-240<br/>SA-240<br/>SA-240<br/>SA-240<br/>SA-240<br/>SA-240<br/>SA-240<br/>SA-240<br/>SA-240<br/>SA-240<br/>SA-240<br/>SA-240<br/>SA-240<br/>SA-240<br/>SA-240<br/>SA-240<br/>SA-240<br/>SA-240<br/>SA-240<br/>SA-240<br/>SA-240<br/>SA-240<br/>SA-240<br/>SA-240<br/>SA-240<br/>SA-240<br/>SA-240<br/>SA-240<br/>SA-240<br/>SA-240<br/>SA-240<br/>SA-240<br/>SA-240<br/>SA-240<br/>SA-240<br/>SA-240<br/>SA-240<br/>SA-240<br/>SA-240<br/>SA-240<br/>SA-240<br/>SA-240<br/>SA-240<br/>SA-240<br/>SA-240<br/>SA-240<br/>SA-240<br/>SA-240<br/>SA-240<br/>SA-240<br/>SA-240<br/>SA-240<br/>SA-240<br/>SA-240<br/>SA-240<br/>SA-240<br/>SA-240<br/>SA-240<br/>SA-240<br/>SA-240<br/>SA-240<br/>SA-240<br/>SA-240<br/>SA-240<br/>SA-240<br/>SA-240<br/>SA-240<br/>SA-240<br/>SA-240<br/>SA-240<br/>SA-240<br/>SA-240<br/>SA-240<br/>SA-240<br/>SA-240<br/>SA-240<br/>SA-240<br/>SA-240<br/>SA-240<br/>SA-240<br/>SA-240<br/>SA-240<br/>SA-240<br/>SA-240<br/>SA-240<br/>SA-240<br/>SA-240<br/>SA-240<br/>SA-240<br/>SA-240<br/>SA-240<br/>SA-240<br/>SA-240<br/>SA-240<br/>SA-240<br/>SA-240<br/>SA-240<br/>SA-240<br/>SA-240<br/>SA-240<br/>SA-240<br/>SA-240<br/>SA-240<br/>SA-240<br/>SA-240<br/>SA-240<br/>SA-240<br/>SA-240<br/>SA-240<br/>SA-240<br/>SA-240<br/>SA-240<br/>SA-240<br/>SA-240<br/>SA-240<br/>SA-240<br/>SA-240<br/>SA-240<br/>SA-240<br/>SA-240<br/>SA-240<br/>SA-240<br/>SA-240<br/>SA-240<br/>SA-240<br/>SA-240<br/>SA-240<br/>SA-240<br/>SA-240<br/>SA-240<br/>SA-240<br/>SA-240<br/>SA-240<br/>SA-240<br/>SA-240<br/>SA-240<br/>SA-240<br/>SA-240<br/>SA-240<br/>SA-240<br/>SA-240<br/>SA-240<br/>SA-240<br/>SA-240<br/>SA-240<br/>SA-240<br/>SA-240<br/>SA-240<br/>SA-240<br/>SA-240<br/>SA-240<br/>SA-240<br/>SA-240<br/>SA-240<br/>SA-240<br/>SA-240<br/>SA-240<br/>SA-240<br/>SA-240<br/>SA-240<br/>SA-240<br/>SA-240<br/>SA-240<br/>SA-240<br/>SA-240<br/>SA-240<br/>SA-240<br/>SA-240<br/>SA-240<br/>SA-240<br/>SA-240<br/>SA-240<br/>SA-240<br/>SA-240<br/>SA-240<br/>SA-240<br/>SA-240<br/>SA-240<br/>SA-240<br/>SA-240<br/>SA-240<br/>SA-240<br/>SA-240<br/>SA-240<br/>SA-240<br/>SA-240<br/>SA-240<br/>SA-240<br/>SA-240<br/>SA-240<br/>SA-240<br/>SA-240<br/>SA-240<br/>SA-240<br/>SA-240<br/>SA-240<br/>SA-240<br/>SA-240<br/>SA-240<br/>SA-240<br/>SA-240<br/>SA-240<br/>SA-240<br/>SA-240<br/>SA-240<br/>SA-240<br/>SA-240<br/>SA-240<br/>SA-240<br/>SA-240<br/>SA-240<br/>SA-240<br/>SA-240<br/>SA-240<br/>SA-240<br/>SA-240<br/>SA-240<br/>SA-240<br/>SA-240<br/>SA-240<br/>SA-240<br/>SA-240<br/>SA-240<br/>SA-240<br/>SA-240<br/>SA-240<br/>SA-240<br/>SA-240<br/>SA-240<br/>SA-240<br/>SA-240<br/>SA-240<br/>SA-240<br/>SA-240<br/>SA-240<br/>SA-240<br/>SA-240<br/>SA-240<br/>SA-240<br/>SA-240<br/>SA-240<br/>SA-240<br/>SA-240<br/>SA-240<br/>SA-240<br/>SA-240<br/>SA-240<br/>SA-240<br/>SA-240<br/>SA-240<br/>SA-240<br/>SA-240<br/>SA-240<br/>SA-240<br/>SA-240</td><td>GR-304<br/>GR-304<br/>GR-304<br/>GR E250A<br/>GR-304<br/>INERS</td><td></td></li<></ul>                                                                                                                                                                                                                                                                                                                                                                                                                                                                                                                                                                                                                                                                                                                                                                                                                                                                                                                                                                                                                                                                                                                                                                                                                                                                                                                                                                                                                                                                                                                                                                                                                                                                                                                                                                                                                                                                                                                                                                                                                                                                                                                                                                                                                                                                                                                                                                                                                                                                                                                                                                                                                                                                                                                                                                                                                                                                                                                                                                                                                                                                                                                                                                                                                                                                                                                                                                                                                                                                                                                                                                                                                                                                                                                                                                                                                                                                                                                                                                                                                                                                                                                                                                                                                                                                                                                                                                                                                                                                                                                                                                                                                                                                                                                                                                                                                                                                                                                                                                                                                                                                                                                                                                                                                                                                                                                                                                                                                                                                                                                                                                                                                                                                                                                                                                                                                                                                                                                                                                                                                                                                                                                                                                                                                                                                                                                                                                                                                                                                                                                                                                                                                                                                                                                                                                                                                                                                                                                                                                                                                                                                                                                                                                                                                                                                                                                                                                                                                                                                                                                                                                                                                                                                                                                                                                                                                                                                                                                                                                                                                                                                                                                                                                                                                                                                                                                                                                                                                                                                                     | SS 304<br>SS 304<br>19 Ni 9.<br>STANDAI<br>: 17<br>: 7<br>: 6.<br>REF DRG<br>REF DRG<br>REF DRG                                                                                                                                                                                                                                                                                                                                                                                                                                                                                                                                                                                                                                                                                                                                                                                                                                                                                                                                                                                                                                                                                                                                                                                                                                                                                                                                                                                                                                                                                                                                                                                                                                                                                                                                                                                                                                                                                                                                                                                                                                                                                                                                                                                                                                                                                                                                                                                                                                                                                                                                                                                                                                                                                                                                                                                                                                                                                                                                         | /SA 24<br>RDS PAI<br>2 CFM<br>barg<br>D9 M2<br>JACKET<br>LEVEL L<br>VACCUM                                                                                                                                                                                                                                                                                                                                                                                                                                                                                                                                                                                                                                                                                                                                                                                                                                                                                                                                                                                                                                                                                                                                                                                                                                                                                                                                                                                                                                                                                                                                                                                                                                                                                                                                                                                                                                                                                                                                                                                                                                                                                                                                                                                                                                                                                                                                                                                                                                                                                                                                                                                                                                                         | RT-2 PORT<br>OF FREE A<br>SAFETY DIS<br>GAUGE (BOT<br>OW<br>4 VALVE/JAK<br>VALVE/JAK                                                                                                                                                                                                                                                                                                                                                                                                                                                                                                                                                                                                                                                                                                                                                                                                                                                                                                                                                                                                                                                                                                                                                                                                                                                                                                                                                                                                                                                                                                                                                                                                                                                                                                                                                                                                                                                                                                                                                                                                                                                                                                                                                                                                                                                                                                                                                                                                                                                                                                                                                                                                                                                                                  | SA-240<br>SA-240<br>-<br>SA-240<br>IS 2062<br>SA-240<br>SA-240<br>SA-240<br>SA-240<br>SA-240<br>SA-240<br>SA-240<br>SA-240<br>SA-240<br>SA-240<br>SA-240<br>SA-240<br>SA-240<br>SA-240<br>SA-240<br>SA-240<br>SA-240<br>SA-240<br>SA-240<br>SA-240<br>SA-240<br>SA-240<br>SA-240<br>SA-240<br>SA-240<br>SA-240<br>SA-240<br>SA-240<br>SA-240<br>SA-240<br>SA-240<br>SA-240<br>SA-240<br>SA-240<br>SA-240<br>SA-240<br>SA-240<br>SA-240<br>SA-240<br>SA-240<br>SA-240<br>SA-240<br>SA-240<br>SA-240<br>SA-240<br>SA-240<br>SA-240<br>SA-240<br>SA-240<br>SA-240<br>SA-240<br>SA-240<br>SA-240<br>SA-240<br>SA-240<br>SA-240<br>SA-240<br>SA-240<br>SA-240<br>SA-240<br>SA-240<br>SA-240<br>SA-240<br>SA-240<br>SA-240<br>SA-240<br>SA-240<br>SA-240<br>SA-240<br>SA-240<br>SA-240<br>SA-240<br>SA-240<br>SA-240<br>SA-240<br>SA-240<br>SA-240<br>SA-240<br>SA-240<br>SA-240<br>SA-240<br>SA-240<br>SA-240<br>SA-240<br>SA-240<br>SA-240<br>SA-240<br>SA-240<br>SA-240<br>SA-240<br>SA-240<br>SA-240<br>SA-240<br>SA-240<br>SA-240<br>SA-240<br>SA-240<br>SA-240<br>SA-240<br>SA-240<br>SA-240<br>SA-240<br>SA-240<br>SA-240<br>SA-240<br>SA-240<br>SA-240<br>SA-240<br>SA-240<br>SA-240<br>SA-240<br>SA-240<br>SA-240<br>SA-240<br>SA-240<br>SA-240<br>SA-240<br>SA-240<br>SA-240<br>SA-240<br>SA-240<br>SA-240<br>SA-240<br>SA-240<br>SA-240<br>SA-240<br>SA-240<br>SA-240<br>SA-240<br>SA-240<br>SA-240<br>SA-240<br>SA-240<br>SA-240<br>SA-240<br>SA-240<br>SA-240<br>SA-240<br>SA-240<br>SA-240<br>SA-240<br>SA-240<br>SA-240<br>SA-240<br>SA-240<br>SA-240<br>SA-240<br>SA-240<br>SA-240<br>SA-240<br>SA-240<br>SA-240<br>SA-240<br>SA-240<br>SA-240<br>SA-240<br>SA-240<br>SA-240<br>SA-240<br>SA-240<br>SA-240<br>SA-240<br>SA-240<br>SA-240<br>SA-240<br>SA-240<br>SA-240<br>SA-240<br>SA-240<br>SA-240<br>SA-240<br>SA-240<br>SA-240<br>SA-240<br>SA-240<br>SA-240<br>SA-240<br>SA-240<br>SA-240<br>SA-240<br>SA-240<br>SA-240<br>SA-240<br>SA-240<br>SA-240<br>SA-240<br>SA-240<br>SA-240<br>SA-240<br>SA-240<br>SA-240<br>SA-240<br>SA-240<br>SA-240<br>SA-240<br>SA-240<br>SA-240<br>SA-240<br>SA-240<br>SA-240<br>SA-240<br>SA-240<br>SA-240<br>SA-240<br>SA-240<br>SA-240<br>SA-240<br>SA-240<br>SA-240<br>SA-240<br>SA-240<br>SA-240<br>SA-240<br>SA-240<br>SA-240<br>SA-240<br>SA-240<br>SA-240<br>SA-240<br>SA-240<br>SA-240<br>SA-240<br>SA-240<br>SA-240<br>SA-240<br>SA-240<br>SA-240<br>SA-240<br>SA-240<br>SA-240<br>SA-240<br>SA-240<br>SA-240<br>SA-240<br>SA-240<br>SA-240<br>SA-240<br>SA-240<br>SA-240<br>SA-240<br>SA-240<br>SA-240<br>SA-240<br>SA-240<br>SA-240<br>SA-240<br>SA-240<br>SA-240<br>SA-240<br>SA-240<br>SA-240<br>SA-240<br>SA-240<br>SA-240<br>SA-240<br>SA-240<br>SA-240<br>SA-240<br>SA-240<br>SA-240<br>SA-240<br>SA-240<br>SA-240<br>SA-240<br>SA-240<br>SA-240<br>SA-240<br>SA-240<br>SA-240<br>SA-240<br>SA-240<br>SA-240<br>SA-240<br>SA-240<br>SA-240<br>SA-240<br>SA-240<br>SA-240<br>SA-240<br>SA-240<br>SA-240<br>SA-240<br>SA-240<br>SA-240<br>SA-240<br>SA-240<br>SA-240<br>SA-240 | GR-304<br>GR-304<br>GR-304<br>GR E250A<br>GR-304<br>INERS                                                                                                                                                                                                                                                                                                                                                                                                                                                                                                                                                                                                                                                                                                                                                                                                                                                                                                                                                                                                                                                                                                                                                                                                                                                                                                                                                                                                                                                                                                                                                                                                                                                                                                                                                                                                                                                                                                                                                                                                                                                                                                                                                                                                                                                                                                                                                                                                                                                                                                                                                                                                    |                            |
|                                                                                             |                                                                                             | NOZZLE<br>BACKINGE/<br>TLANGE/<br>TITTING<br>JUG SUI<br>JOLT /<br>SUPPOR<br>NGLE<br>JIFTING<br>SAME PI<br>JIFTING<br>CGA S<br>(CARGG<br>(CARGG<br>(CARGG<br>SET PI<br>ARITHM<br>50<br>15<br>15<br>25                                                                                                                                                                                                                                                                                                                                                                                                                                                                                                                                                                                                                                                                                                                                                                                                                                                                                                                                                                                                                                                                                                                                                                                                                                                                                                                                                                                                                                                                                                                                                                                                                                                                                                                                                                                                                                                                                                                                                                                                                                                                                                                                                                                                                                                                                                                                                                                                                                                                                                                                                                                                                                                                                                                                                                                                                                                                                                                                                                                                                                                                                                                                                                                                                                                                                                                                                                                                                                                                                                                                                                                                                                                                                                                                                                                                                                                                                                                                                                                                                                                                                                                                                                                                                                                                                                                                                                                                                                                                                                                                                                                                                                                                                                                                                                                                                                                                                                                                                                                                                                                                                                                                                                                                                                                                                                                                                                                                                                                                                                                                                                                                                                                                                                                                                                                                                                                                                                                                                                                                                                                                                                                                                                                                                                                                                                                                                                                                                                                                                                                                                                                                                                                                                                                                                                                                                                                                                                                                                                                                                                                                                                                                                                                                                                                                                                                                                                                                                                                                                                                                                                                                                                                                                                                                                                                                                                                                                                                                                                                                                                                                                                                                                                                                                                                                                                                                                                                                                                                                                                                                                                                                                                                                                                                                                                                                                                                                                                                                                                                                                                                                                                                                                                                                                                                                                                                                                                                                                                                                                                                                                                                                                                                                                                                                                                                                                                                                                                                                                                                                                                                                                                                                                                                                                                                                                                                                                                                                                                                                                                                                                                                                                                                                                                                                                                                                                                                                                                                                                                                                                                                                                                                                                                                                                                                                                                                                | PIPE<br>STRIF<br>SLEEV<br>PPORT<br>NUTS<br>T INTE<br>LATE<br>EYE<br>ETY<br>-1.2-<br>D TANK<br>RESSUF<br>METIC 1<br>1<br>1<br>1                                                                                                                                                                                                                                                                                                                                                                                                                                                                                                                                                                                                                                                                                                                                                                                                                                                                                                                                                                                                                                                                                                                                                                                                                                                                                                                                                                                                                                                                                                                                                                                                                                                                                                                                                                                                                                                                                                                                                                                                                                                                                                                                                                                                                                                                                                                                                                                                                                                                                                                                                                                                                                                                                                                                                                                                                                                                                                                                                                                                                                                                | E<br>RNAL<br>VAL V<br>2009 PI<br>K) FOR<br>NIMUM I<br>40<br>40<br>40<br>40                                                                                                                                                                                                                                                                                                                                                                                                                                                                                                                                                                                                                                                                                                                                                                                                                                                                                                                                                                                                                                                                                                                                                                                                                                                                                                                                                                                                                                                                                                                                                                                                                                                                                                                                                                                                                                                                                                                                                                                                                                                                                                                                                                                                                                                                                                                                                                                                                                                                                                                             | AS<br>AS<br>AS<br>AS<br>AS<br>AS<br>AS<br>AS<br>AS<br>AS<br>AS<br>AS<br>AS<br>A                                                                                                                                                                                                                                                                                                                                                                                                                                                                                                                                                                                                                                                       | A 312 TI<br>A 240 G<br>A 182 F<br>A 403 W<br>A 240 G<br>XTERNAL<br>S 1570 -<br>A 240 G<br>A 24   | <ul> <li>304 (t)</li> <li>R 304</li> <li>304</li> <li>304</li> <li>304</li> <li>304</li> <li>304</li> <li>R 304</li> <li>R 304<td>SS 304<br/>SS 304<br/>19 Ni 9.<br/>STANDAI<br/>: 17<br/>: 7<br/>: 6.<br/>REF DRG<br/>REF DRG<br/>REF DRG</td><td>/SA 24<br/>RDS PAI<br/>2 CFM<br/>barg<br/>D9 M2<br/>JACKET<br/>LOVE.CL<br/>VACCUM<br/>SAFETY<br/>VACCUM</td><td>SAFETY DIS<br/>SAFETY DIS<br/>SAFETY DIS<br/>SAUGE (BOT<br/>OW<br/>4 VALVE/JAG<br/>VALVE/JAG<br/>VALVE/JAG</td><td>SA-240<br/>SA-240<br/>-<br/>SA-240<br/>IS 2062<br/>SA-240<br/>SA-240<br/>SA-240<br/>SA-240<br/>SA-240<br/>SA-240<br/>SA-240<br/>SA-240<br/>SA-240<br/>SA-240<br/>SA-240<br/>SA-240<br/>SA-240<br/>SA-240<br/>SA-240<br/>SA-240<br/>SA-240<br/>SA-240<br/>SA-240<br/>SA-240<br/>SA-240<br/>SA-240<br/>SA-240<br/>SA-240<br/>SA-240<br/>SA-240<br/>SA-240<br/>SA-240<br/>SA-240<br/>SA-240<br/>SA-240<br/>SA-240<br/>SA-240<br/>SA-240<br/>SA-240<br/>SA-240<br/>SA-240<br/>SA-240<br/>SA-240<br/>SA-240<br/>SA-240<br/>SA-240<br/>SA-240<br/>SA-240<br/>SA-240<br/>SA-240<br/>SA-240<br/>SA-240<br/>SA-240<br/>SA-240<br/>SA-240<br/>SA-240<br/>SA-240<br/>SA-240<br/>SA-240<br/>SA-240<br/>SA-240<br/>SA-240<br/>SA-240<br/>SA-240<br/>SA-240<br/>SA-240<br/>SA-240<br/>SA-240<br/>SA-240<br/>SA-240<br/>SA-240<br/>SA-240<br/>SA-240<br/>SA-240<br/>SA-240<br/>SA-240<br/>SA-240<br/>SA-240<br/>SA-240<br/>SA-240<br/>SA-240<br/>SA-240<br/>SA-240<br/>SA-240<br/>SA-240<br/>SA-240<br/>SA-240<br/>SA-240<br/>SA-240<br/>SA-240<br/>SA-240<br/>SA-240<br/>SA-240<br/>SA-240<br/>SA-240<br/>SA-240<br/>SA-240<br/>SA-240<br/>SA-240<br/>SA-240<br/>SA-240<br/>SA-240<br/>SA-240<br/>SA-240<br/>SA-240<br/>SA-240<br/>SA-240<br/>SA-240<br/>SA-240<br/>SA-240<br/>SA-240<br/>SA-240<br/>SA-240<br/>SA-240<br/>SA-240<br/>SA-240<br/>SA-240<br/>SA-240<br/>SA-240<br/>SA-240<br/>SA-240<br/>SA-240<br/>SA-240<br/>SA-240<br/>SA-240<br/>SA-240<br/>SA-240<br/>SA-240<br/>SA-240<br/>SA-240<br/>SA-240<br/>SA-240<br/>SA-240<br/>SA-240<br/>SA-240<br/>SA-240<br/>SA-240<br/>SA-240<br/>SA-240<br/>SA-240<br/>SA-240<br/>SA-240<br/>SA-240<br/>SA-240<br/>SA-240<br/>SA-240<br/>SA-240<br/>SA-240<br/>SA-240<br/>SA-240<br/>SA-240<br/>SA-240<br/>SA-240<br/>SA-240<br/>SA-240<br/>SA-240<br/>SA-240<br/>SA-240<br/>SA-240<br/>SA-240<br/>SA-240<br/>SA-240<br/>SA-240<br/>SA-240<br/>SA-240<br/>SA-240<br/>SA-240<br/>SA-240<br/>SA-240<br/>SA-240<br/>SA-240<br/>SA-240<br/>SA-240<br/>SA-240<br/>SA-240<br/>SA-240<br/>SA-240<br/>SA-240<br/>SA-240<br/>SA-240<br/>SA-240<br/>SA-240<br/>SA-240<br/>SA-240<br/>SA-240<br/>SA-240<br/>SA-240<br/>SA-240<br/>SA-240<br/>SA-240<br/>SA-240<br/>SA-240<br/>SA-240<br/>SA-240<br/>SA-240<br/>SA-240<br/>SA-240<br/>SA-240<br/>SA-240<br/>SA-240<br/>SA-240<br/>SA-240<br/>SA-240<br/>SA-240<br/>SA-240<br/>SA-240<br/>SA-240<br/>SA-240<br/>SA-240<br/>SA-240<br/>SA-240<br/>SA-240<br/>SA-240<br/>SA-240<br/>SA-240<br/>SA-240<br/>SA-240<br/>SA-240<br/>SA-240<br/>SA-240<br/>SA-240<br/>SA-240<br/>SA-240<br/>SA-240<br/>SA-240<br/>SA-240<br/>SA-240<br/>SA-240<br/>SA-240<br/>SA-240<br/>SA-240<br/>SA-240<br/>SA-240<br/>SA-240<br/>SA-240<br/>SA-240<br/>SA-240<br/>SA-240<br/>SA-240<br/>SA-240<br/>SA-240<br/>SA-240<br/>SA-240<br/>SA-240<br/>SA-240<br/>SA-240<br/>SA-240<br/>SA-240<br/>SA-240<br/>SA-240<br/>SA-240<br/>SA-240<br/>SA-240<br/>SA-240<br/>SA-240<br/>SA-240<br/>SA-240<br/>SA-240<br/>SA-240<br/>SA-240<br/>SA-240<br/>SA-240<br/>SA-240<br/>SA-240<br/>SA-240<br/>SA-240<br/>SA-240<br/>SA-240<br/>SA-240<br/>SA-240<br/>SA-240<br/>SA-240<br/>SA-240<br/>SA-240<br/>SA-240<br/>SA-240<br/>SA-240<br/>SA-240<br/>SA-240<br/>SA-240<br/>SA-240<br/>SA-240<br/>SA-240<br/>SA-240<br/>SA-240<br/>SA-240<br/>SA-240<br/>SA-240<br/>SA-240<br/>SA-240<br/>SA-240<br/>SA-240</td><td>GR-304<br/>GR-304<br/>GR-304<br/>GR E250A<br/>GR-304<br/>INERS</td><td></td></li></ul>                                                                                                                                                                                                                                                                                                                                                                                                                                                                                                                                                                                                                                                                                                                                                                                                                                                                                                                                                                                                                                                                                                                                                                                                                                                                                                                                                                                                                                                                                                                                                                                                                                                                                                                                                                                                                                                                                                                                                                                                                                                                                                                                                                                                                                                                                                                                                                                                                                                                                                                                                                                                                                                                                                                                                                                                                                                                                                                                                                                                                                                                                                                                                                                                                                                                                                                                                                                                                                                                                                                                                                                                                                                                                                                                                                                                                                                                                                                                                                                                                                                                                                                                                                                                                                                                                                                                                                                                                                                                                                                                                                                                                                                                                                                                                                                                                                                                                                                                                                                                                                                                                                                                                                                                                                                                                                                                                                                                                                                                                                                                                                                                                                                                                                                                                                                                                                                                                                                                                                                                                                                                                                                                                                                                                                                                                                                                                                                                                                                                                                                                                                                                                                                                                                                                                                                                                                                                                                                                                                                                                                                                                                                                                                                                                                                                                                                                                                                                                                                                                                                                                                                                                                                                                                                                                                                                                                                                                                                                                                                                                                                                                                                                                                                                                                                                                                                                                                                                                                                           | SS 304<br>SS 304<br>19 Ni 9.<br>STANDAI<br>: 17<br>: 7<br>: 6.<br>REF DRG<br>REF DRG<br>REF DRG                                                                                                                                                                                                                                                                                                                                                                                                                                                                                                                                                                                                                                                                                                                                                                                                                                                                                                                                                                                                                                                                                                                                                                                                                                                                                                                                                                                                                                                                                                                                                                                                                                                                                                                                                                                                                                                                                                                                                                                                                                                                                                                                                                                                                                                                                                                                                                                                                                                                                                                                                                                                                                                                                                                                                                                                                                                                                                                                         | /SA 24<br>RDS PAI<br>2 CFM<br>barg<br>D9 M2<br>JACKET<br>LOVE.CL<br>VACCUM<br>SAFETY<br>VACCUM                                                                                                                                                                                                                                                                                                                                                                                                                                                                                                                                                                                                                                                                                                                                                                                                                                                                                                                                                                                                                                                                                                                                                                                                                                                                                                                                                                                                                                                                                                                                                                                                                                                                                                                                                                                                                                                                                                                                                                                                                                                                                                                                                                                                                                                                                                                                                                                                                                                                                                                                                                                                                                     | SAFETY DIS<br>SAFETY DIS<br>SAFETY DIS<br>SAUGE (BOT<br>OW<br>4 VALVE/JAG<br>VALVE/JAG<br>VALVE/JAG                                                                                                                                                                                                                                                                                                                                                                                                                                                                                                                                                                                                                                                                                                                                                                                                                                                                                                                                                                                                                                                                                                                                                                                                                                                                                                                                                                                                                                                                                                                                                                                                                                                                                                                                                                                                                                                                                                                                                                                                                                                                                                                                                                                                                                                                                                                                                                                                                                                                                                                                                                                                                                                                   | SA-240<br>SA-240<br>-<br>SA-240<br>IS 2062<br>SA-240<br>SA-240<br>SA-240<br>SA-240<br>SA-240<br>SA-240<br>SA-240<br>SA-240<br>SA-240<br>SA-240<br>SA-240<br>SA-240<br>SA-240<br>SA-240<br>SA-240<br>SA-240<br>SA-240<br>SA-240<br>SA-240<br>SA-240<br>SA-240<br>SA-240<br>SA-240<br>SA-240<br>SA-240<br>SA-240<br>SA-240<br>SA-240<br>SA-240<br>SA-240<br>SA-240<br>SA-240<br>SA-240<br>SA-240<br>SA-240<br>SA-240<br>SA-240<br>SA-240<br>SA-240<br>SA-240<br>SA-240<br>SA-240<br>SA-240<br>SA-240<br>SA-240<br>SA-240<br>SA-240<br>SA-240<br>SA-240<br>SA-240<br>SA-240<br>SA-240<br>SA-240<br>SA-240<br>SA-240<br>SA-240<br>SA-240<br>SA-240<br>SA-240<br>SA-240<br>SA-240<br>SA-240<br>SA-240<br>SA-240<br>SA-240<br>SA-240<br>SA-240<br>SA-240<br>SA-240<br>SA-240<br>SA-240<br>SA-240<br>SA-240<br>SA-240<br>SA-240<br>SA-240<br>SA-240<br>SA-240<br>SA-240<br>SA-240<br>SA-240<br>SA-240<br>SA-240<br>SA-240<br>SA-240<br>SA-240<br>SA-240<br>SA-240<br>SA-240<br>SA-240<br>SA-240<br>SA-240<br>SA-240<br>SA-240<br>SA-240<br>SA-240<br>SA-240<br>SA-240<br>SA-240<br>SA-240<br>SA-240<br>SA-240<br>SA-240<br>SA-240<br>SA-240<br>SA-240<br>SA-240<br>SA-240<br>SA-240<br>SA-240<br>SA-240<br>SA-240<br>SA-240<br>SA-240<br>SA-240<br>SA-240<br>SA-240<br>SA-240<br>SA-240<br>SA-240<br>SA-240<br>SA-240<br>SA-240<br>SA-240<br>SA-240<br>SA-240<br>SA-240<br>SA-240<br>SA-240<br>SA-240<br>SA-240<br>SA-240<br>SA-240<br>SA-240<br>SA-240<br>SA-240<br>SA-240<br>SA-240<br>SA-240<br>SA-240<br>SA-240<br>SA-240<br>SA-240<br>SA-240<br>SA-240<br>SA-240<br>SA-240<br>SA-240<br>SA-240<br>SA-240<br>SA-240<br>SA-240<br>SA-240<br>SA-240<br>SA-240<br>SA-240<br>SA-240<br>SA-240<br>SA-240<br>SA-240<br>SA-240<br>SA-240<br>SA-240<br>SA-240<br>SA-240<br>SA-240<br>SA-240<br>SA-240<br>SA-240<br>SA-240<br>SA-240<br>SA-240<br>SA-240<br>SA-240<br>SA-240<br>SA-240<br>SA-240<br>SA-240<br>SA-240<br>SA-240<br>SA-240<br>SA-240<br>SA-240<br>SA-240<br>SA-240<br>SA-240<br>SA-240<br>SA-240<br>SA-240<br>SA-240<br>SA-240<br>SA-240<br>SA-240<br>SA-240<br>SA-240<br>SA-240<br>SA-240<br>SA-240<br>SA-240<br>SA-240<br>SA-240<br>SA-240<br>SA-240<br>SA-240<br>SA-240<br>SA-240<br>SA-240<br>SA-240<br>SA-240<br>SA-240<br>SA-240<br>SA-240<br>SA-240<br>SA-240<br>SA-240<br>SA-240<br>SA-240<br>SA-240<br>SA-240<br>SA-240<br>SA-240<br>SA-240<br>SA-240<br>SA-240<br>SA-240<br>SA-240<br>SA-240<br>SA-240<br>SA-240<br>SA-240<br>SA-240<br>SA-240<br>SA-240<br>SA-240<br>SA-240<br>SA-240<br>SA-240<br>SA-240<br>SA-240<br>SA-240<br>SA-240<br>SA-240<br>SA-240<br>SA-240<br>SA-240<br>SA-240<br>SA-240<br>SA-240<br>SA-240<br>SA-240<br>SA-240<br>SA-240<br>SA-240<br>SA-240<br>SA-240<br>SA-240<br>SA-240<br>SA-240<br>SA-240<br>SA-240<br>SA-240<br>SA-240<br>SA-240<br>SA-240<br>SA-240<br>SA-240<br>SA-240<br>SA-240<br>SA-240<br>SA-240<br>SA-240<br>SA-240<br>SA-240<br>SA-240<br>SA-240<br>SA-240<br>SA-240<br>SA-240<br>SA-240<br>SA-240<br>SA-240<br>SA-240<br>SA-240<br>SA-240<br>SA-240<br>SA-240<br>SA-240<br>SA-240 | GR-304<br>GR-304<br>GR-304<br>GR E250A<br>GR-304<br>INERS                                                                                                                                                                                                                                                                                                                                                                                                                                                                                                                                                                                                                                                                                                                                                                                                                                                                                                                                                                                                                                                                                                                                                                                                                                                                                                                                                                                                                                                                                                                                                                                                                                                                                                                                                                                                                                                                                                                                                                                                                                                                                                                                                                                                                                                                                                                                                                                                                                                                                                                                                                                                    |                            |
|                                                                                             |                                                                                             | NOZZLE<br>BACKINGE/<br>FLANGE/<br>FLANGE/<br>TITTING<br>JUE SUIPOR<br>SUPPOR<br>ANGLE<br>JIFTING<br>CGA S<br>(CARG<br>CGA S<br>(CARG<br>CARG<br>SET PI<br>SET PI<br>S<br>ARITHN<br>S<br>50<br>15<br>15<br>20<br>20                                                                                                                                                                                                                                                                                                                                                                                                                                                                                                                                                                                                                                                                                                                                                                                                                                                                                                                                                                                                                                                                                                                                                                                                                                                                                                                                                                                                                                                                                                                                                                                                                                                                                                                                                                                                                                                                                                                                                                                                                                                                                                                                                                                                                                                                                                                                                                                                                                                                                                                                                                                                                                                                                                                                                                                                                                                                                                                                                                                                                                                                                                                                                                                                                                                                                                                                                                                                                                                                                                                                                                                                                                                                                                                                                                                                                                                                                                                                                                                                                                                                                                                                                                                                                                                                                                                                                                                                                                                                                                                                                                                                                                                                                                                                                                                                                                                                                                                                                                                                                                                                                                                                                                                                                                                                                                                                                                                                                                                                                                                                                                                                                                                                                                                                                                                                                                                                                                                                                                                                                                                                                                                                                                                                                                                                                                                                                                                                                                                                                                                                                                                                                                                                                                                                                                                                                                                                                                                                                                                                                                                                                                                                                                                                                                                                                                                                                                                                                                                                                                                                                                                                                                                                                                                                                                                                                                                                                                                                                                                                                                                                                                                                                                                                                                                                                                                                                                                                                                                                                                                                                                                                                                                                                                                                                                                                                                                                                                                                                                                                                                                                                                                                                                                                                                                                                                                                                                                                                                                                                                                                                                                                                                                                                                                                                                                                                                                                                                                                                                                                                                                                                                                                                                                                                                                                                                                                                                                                                                                                                                                                                                                                                                                                                                                                                                                                                                                                                                                                                                                                                                                                                                                                                                                                                                                                                                                  | PIPE<br>STRIF<br>STRIF<br>STRIF<br>STRIF<br>STRIF<br>STRIF<br>STRIF<br>STRIF<br>STRIF<br>STRIF<br>STRIF<br>STRIF<br>STRIF<br>STRIF<br>STRIF<br>STRIF<br>STRIF<br>STRIF<br>STRIF<br>STRIF<br>STRIF<br>STRIF<br>STRIF<br>STRIF<br>STRIF<br>STRIF<br>STRIF<br>STRIF<br>STRIF<br>STRIF<br>STRIF<br>STRIF<br>STRIF<br>STRIF<br>STRIF<br>STRIF<br>STRIF<br>STRIF<br>STRIF<br>STRIF<br>STRIF<br>STRIF<br>STRIF<br>STRIF<br>STRIF<br>STRIF<br>STRIF<br>STRIF<br>STRIF<br>STRIF<br>STRIF<br>STRIF<br>STRIF<br>STRIF<br>STRIF<br>STRIF<br>STRIF<br>STRIF<br>STRIF<br>STRIF<br>STRIF<br>STRIF<br>STRIF<br>STRIF<br>STRIF<br>STRIF<br>STRIF<br>STRIF<br>STRIF<br>STRIF<br>STRIF<br>STRIF<br>STRIF<br>STRIF<br>STRIF<br>STRIF<br>STRIF<br>STRIF<br>STRIF<br>STRIF<br>STRIF<br>STRIF<br>STRIF<br>STRIF<br>STRIF<br>STRIF<br>STRIF<br>STRIF<br>STRIF<br>STRIF<br>STRIF<br>STRIF<br>STRIF<br>STRIF<br>STRIF<br>STRIF<br>STRIF<br>STRIF<br>STRIF<br>STRIF<br>STRIF<br>STRIF<br>STRIF<br>STRIF<br>STRIF<br>STRIF<br>STRIF<br>STRIF<br>STRIF<br>STRIF<br>STRIF<br>STRIF<br>STRIF<br>STRIF<br>STRIF<br>STRIF<br>STRIF<br>STRIF<br>STRIF<br>STRIF<br>STRIF<br>STRIF<br>STRIF<br>STRIF<br>STRIF<br>STRIF<br>STRIF<br>STRIF<br>STRIF<br>STRIF<br>STRIF<br>STRIF<br>STRIF<br>STRIF<br>STRIF<br>STRIF<br>STRIF<br>STRIF<br>STRIF<br>STRIF<br>STRIF<br>STRIF<br>STRIF<br>STRIF<br>STRIF<br>STRIF<br>STRIF<br>STRIF<br>STRIF<br>STRIF<br>STRIF<br>STRIF<br>STRIF<br>STRIF<br>STRIF<br>STRIF<br>STRIF<br>STRIF<br>STRIF<br>STRIF<br>STRIF<br>STRIF<br>STRIF<br>STRIF<br>STRIF<br>STRIF<br>STRIF<br>STRIF<br>STRIF<br>STRIF<br>STRIF<br>STRIF<br>STRIF<br>STRIF<br>STRIF<br>STRIF<br>STRIF<br>STRIF<br>STRIF<br>STRIF<br>STRIF<br>STRIF<br>STRIF<br>STRIF<br>STRIF<br>STRIF<br>STRIF<br>STRIF<br>STRIF<br>STRIF<br>STRIF<br>STRIF<br>STRIF<br>STRIF<br>STRIF<br>STRIF<br>STRIF<br>STRIF<br>STRIF<br>STRIF<br>STRIF<br>STRIF<br>STRIF<br>STRIF<br>STRIF<br>STRIF<br>STRIF<br>STRIF<br>STRIF<br>STRIF<br>STRIF<br>STRIF<br>STRIF<br>STRIF<br>STRIF<br>STRIF<br>STRIF<br>STRIF<br>STRIF<br>STRIF<br>STRIF<br>STRIF<br>STRIF<br>STRIF<br>STRIF<br>STRIF<br>STRIF<br>STRIF<br>STRIF<br>STRIF<br>STRIF<br>STRIF<br>STRIF<br>STRIF<br>STRIF<br>STRIF<br>STRIF<br>STRIF<br>STRIF<br>STRIF<br>STRIF<br>STRIF<br>STRIF<br>STRIF<br>STRIF<br>STRIF<br>STRIF<br>STRIF<br>STRIF<br>STRIF<br>STRIF<br>STRIF<br>STRIF<br>STRIF<br>STRIF<br>STRIF<br>STRIF<br>STRIF<br>STRIF<br>STRIF<br>STRIF<br>STRIF<br>STRIF<br>STRIF<br>STRIF<br>STRIF<br>STRIF<br>STRIF<br>STRIF<br>STRIF<br>STRIF<br>STRIF<br>STRIF<br>STRIF<br>STRIF<br>STRIF<br>STRIF<br>STRIF<br>STRIF<br>STRIF<br>STRIF<br>STRIF<br>STRIF<br>STRIF<br>STRIF<br>STRIF<br>STRIF<br>STRIF<br>STRIF<br>STRIF<br>STRIF<br>STR                                                                                                                                                                                                                                                                                                                                                                                                                                                        | E<br>RNAL<br>VALV<br>2009 PI<br>K) FOR<br>NIMUM I<br>RE<br>40<br>40<br>40<br>40<br>40<br>40<br>40<br>40<br>40<br>40                                                                                                                                                                                                                                                                                                                                                                                                                                                                                                                                                                                                                                                                                                                                                                                                                                                                                                                                                                                                                                                                                                                                                                                                                                                                                                                                                                                                                                                                                                                                                                                                                                                                                                                                                                                                                                                                                                                                                                                                                                                                                                                                                                                                                                                                                                                                                                                                                                                                                    | AS<br>AS<br>AS<br>AS<br>AS<br>AS<br>AS<br>AS<br>AS<br>AS                                                                                                                                                                                                                                                                                                                                                                                                                                                                                                                                                                                                                                                                              | A 312 TI<br>A 240 G<br>A 182 F<br>A 403 W<br>A 240 G<br>XTERNAL<br>S 1570 -<br>A 240 G<br>A LCUL<br>F<br>RE RELIE<br>RESSED G<br>ARGE CAF<br>PER<br>PER<br>PER<br>PER<br>PER<br>PER<br>PER<br>PER<br>PER<br>PER                                                                                                                                                                                                                                                                                                                                                                                                                                                                                                                                                                                                                                                                                                                                                                                                                                                                                                                                                                                                                                                                                                                                                                                                                                                                                                                                                                                                                                                                                                                                                                                                                                                                                                                                                                                                                                                                                                                                                                                                                                                                                                                                                                                                                                                                                                                                                                                                                                                                                                                                                                                                                                             | <ul> <li>304 (t)</li> <li>R 304</li> <li>304</li> <li>304</li> <li>304</li> <li>304</li> <li>304</li> <li>304</li> <li>R 304</li> <li>R 304</li></ul>                                                                                                                                                                                                                                                                                                                                                                                                                                                                                                                                                                                                                                                                                                                                                                                                                                                                                                                                                                                                                                                                                                                                                                                                                                                                                                                                                                                                                                                                                                                                                                                                                                                                                                                                                                                                                                                                                                                                                                                                                                                                                                                                                                                                                                                                                                                                                                                                                                                                                                                                                                                                                                                                                                                                                                                                                                                                                                                                                                                                                                                                                                                                                                                                                                                                                                                                                                                                                                                                                                                                                                                                                                                                                                                                                                                                                                                                                                                                                                                                                                                                                                                                                                                                                                                                                                                                                                                                                                                                                                                                                                                                                                                                                                                                                                                                                                                                                                                                                                                                                                                                                                                                                                                                                                                                                                                                                                                                                                                                                                                                                                                                                                                                                                                                                                                                                                                                                                                                                                                                                                                                                                                                                                                                                                                                                                                                                                                                                                                                                                                                                                                                                                                                                                                                                                                                                                                                                                                                                                                                                                                                                                                                                                                                                                                                                                                                                                                                                                                                                                                                                                                                                                                                                                                                                                                                                                                                                                                                                                                                                                                                                                                                                                                                                                                                                                                                                                                                                                                                                                                                                                                                                                                                                                                                                                                                                                                                                                                                                                                                                                                                                                                                                                                                                                                                                                                                                                                                                                                                                                                                                                                                                                                                                                                                                                                                                                                                                                                                                                                                                                                                                                                                                                                                                                                                                                                                                                                                                                                                                                                                                                                                                                                                                                                                                                                                                                                                                                                                                                                                                                                                                                                                                                                                                                                                                                                                                                                                                                                                                                                                                                                                                                                                                                                                                                                                                                                                                                                                                                                                                                                                                                                                                                                                                                                        | SS 304<br>SS 304<br>19 Ni 9.<br>STANDAI<br>: 17<br>: 7<br>: 6.<br>REF DRG<br>REF DRG<br>REF DRG<br>REF DRG<br>REF DRG<br>REF DRG                                                                                                                                                                                                                                                                                                                                                                                                                                                                                                                                                                                                                                                                                                                                                                                                                                                                                                                                                                                                                                                                                                                                                                                                                                                                                                                                                                                                                                                                                                                                                                                                                                                                                                                                                                                                                                                                                                                                                                                                                                                                                                                                                                                                                                                                                                                                                                                                                                                                                                                                                                                                                                                                                                                                                                                                                                                                                                        | /SA 24<br>RDS PAI<br>2 CFM<br>barg<br>D9 M2<br>JACKET<br>LOVE.CL<br>VACCUM<br>SAFETY<br>VACCUM                                                                                                                                                                                                                                                                                                                                                                                                                                                                                                                                                                                                                                                                                                                                                                                                                                                                                                                                                                                                                                                                                                                                                                                                                                                                                                                                                                                                                                                                                                                                                                                                                                                                                                                                                                                                                                                                                                                                                                                                                                                                                                                                                                                                                                                                                                                                                                                                                                                                                                                                                                                                                                     | RT-2 PORT<br>OF FREE A<br>SAFETY DIS<br>GAUGE (BOT<br>OW<br>VALVE/JAG<br>VALVE/JAG<br>VALVE/JAG<br>VALVE/JAG                                                                                                                                                                                                                                                                                                                                                                                                                                                                                                                                                                                                                                                                                                                                                                                                                                                                                                                                                                                                                                                                                                                                                                                                                                                                                                                                                                                                                                                                                                                                                                                                                                                                                                                                                                                                                                                                                                                                                                                                                                                                                                                                                                                                                                                                                                                                                                                                                                                                                                                                                                                                                                                          | SA-240<br>SA-240<br>-<br>SA-240<br>IS 2062<br>SA-240<br>SA-240<br>SA-240<br>SA-240<br>SA-240<br>SA-240<br>SA-240<br>SA-240<br>SA-240<br>SA-240<br>SA-240<br>SA-240<br>SA-240<br>SA-240<br>SA-240<br>SA-240<br>SA-240<br>SA-240<br>SA-240<br>SA-240<br>SA-240<br>SA-240<br>SA-240<br>SA-240<br>SA-240<br>SA-240<br>SA-240<br>SA-240<br>SA-240<br>SA-240<br>SA-240<br>SA-240<br>SA-240<br>SA-240<br>SA-240<br>SA-240<br>SA-240<br>SA-240<br>SA-240<br>SA-240<br>SA-240<br>SA-240<br>SA-240<br>SA-240<br>SA-240<br>SA-240<br>SA-240<br>SA-240<br>SA-240<br>SA-240<br>SA-240<br>SA-240<br>SA-240<br>SA-240<br>SA-240<br>SA-240<br>SA-240<br>SA-240<br>SA-240<br>SA-240<br>SA-240<br>SA-240<br>SA-240<br>SA-240<br>SA-240<br>SA-240<br>SA-240<br>SA-240<br>SA-240<br>SA-240<br>SA-240<br>SA-240<br>SA-240<br>SA-240<br>SA-240<br>SA-240<br>SA-240<br>SA-240<br>SA-240<br>SA-240<br>SA-240<br>SA-240<br>SA-240<br>SA-240<br>SA-240<br>SA-240<br>SA-240<br>SA-240<br>SA-240<br>SA-240<br>SA-240<br>SA-240<br>SA-240<br>SA-240<br>SA-240<br>SA-240<br>SA-240<br>SA-240<br>SA-240<br>SA-240<br>SA-240<br>SA-240<br>SA-240<br>SA-240<br>SA-240<br>SA-240<br>SA-240<br>SA-240<br>SA-240<br>SA-240<br>SA-240<br>SA-240<br>SA-240<br>SA-240<br>SA-240<br>SA-240<br>SA-240<br>SA-240<br>SA-240<br>SA-240<br>SA-240<br>SA-240<br>SA-240<br>SA-240<br>SA-240<br>SA-240<br>SA-240<br>SA-240<br>SA-240<br>SA-240<br>SA-240<br>SA-240<br>SA-240<br>SA-240<br>SA-240<br>SA-240<br>SA-240<br>SA-240<br>SA-240<br>SA-240<br>SA-240<br>SA-240<br>SA-240<br>SA-240<br>SA-240<br>SA-240<br>SA-240<br>SA-240<br>SA-240<br>SA-240<br>SA-240<br>SA-240<br>SA-240<br>SA-240<br>SA-240<br>SA-240<br>SA-240<br>SA-240<br>SA-240<br>SA-240<br>SA-240<br>SA-240<br>SA-240<br>SA-240<br>SA-240<br>SA-240<br>SA-240<br>SA-240<br>SA-240<br>SA-240<br>SA-240<br>SA-240<br>SA-240<br>SA-240<br>SA-240<br>SA-240<br>SA-240<br>SA-240<br>SA-240<br>SA-240<br>SA-240<br>SA-240<br>SA-240<br>SA-240<br>SA-240<br>SA-240<br>SA-240<br>SA-240<br>SA-240<br>SA-240<br>SA-240<br>SA-240<br>SA-240<br>SA-240<br>SA-240<br>SA-240<br>SA-240<br>SA-240<br>SA-240<br>SA-240<br>SA-240<br>SA-240<br>SA-240<br>SA-240<br>SA-240<br>SA-240<br>SA-240<br>SA-240<br>SA-240<br>SA-240<br>SA-240<br>SA-240<br>SA-240<br>SA-240<br>SA-240<br>SA-240<br>SA-240<br>SA-240<br>SA-240<br>SA-240<br>SA-240<br>SA-240<br>SA-240<br>SA-240<br>SA-240<br>SA-240<br>SA-240<br>SA-240<br>SA-240<br>SA-240<br>SA-240<br>SA-240<br>SA-240<br>SA-240<br>SA-240<br>SA-240<br>SA-240<br>SA-240<br>SA-240<br>SA-240<br>SA-240<br>SA-240<br>SA-240<br>SA-240<br>SA-240<br>SA-240<br>SA-240<br>SA-240<br>SA-240<br>SA-240<br>SA-240<br>SA-240<br>SA-240<br>SA-240<br>SA-240<br>SA-240<br>SA-240<br>SA-240<br>SA-240<br>SA-240<br>SA-240<br>SA-240<br>SA-240<br>SA-240<br>SA-240<br>SA-240<br>SA-240<br>SA-240<br>SA-240<br>SA-240<br>SA-240<br>SA-240<br>SA-240<br>SA-240<br>SA-240<br>SA-240<br>SA-240<br>SA-240<br>SA-240<br>SA-240<br>SA-240<br>SA-240<br>SA-240<br>SA-240<br>SA-240<br>SA-240<br>SA-240<br>SA-240 | GR-304<br>GR-304<br>GR-304<br>GR E250A<br>GR-304<br>INERS                                                                                                                                                                                                                                                                                                                                                                                                                                                                                                                                                                                                                                                                                                                                                                                                                                                                                                                                                                                                                                                                                                                                                                                                                                                                                                                                                                                                                                                                                                                                                                                                                                                                                                                                                                                                                                                                                                                                                                                                                                                                                                                                                                                                                                                                                                                                                                                                                                                                                                                                                                                                    | -<br>-<br>-<br>-<br>-<br>- |
|                                                                                             |                                                                                             | NOZZLE<br>BACKINGE/<br>FLANGE/<br>FITTING<br>JUG SUI<br>JOLU SUI<br>SUPPOR<br>SUPPOR<br>SUPPOR<br>SAF<br>CGA S<br>(CARG<br>REQUIF<br>ARITHM<br>SET PI<br>ARITHM<br>50<br>15<br>15<br>15<br>20<br>20<br>20                                                                                                                                                                                                                                                                                                                                                                                                                                                                                                                                                                                                                                                                                                                                                                                                                                                                                                                                                                                                                                                                                                                                                                                                                                                                                                                                                                                                                                                                                                                                                                                                                                                                                                                                                                                                                                                                                                                                                                                                                                                                                                                                                                                                                                                                                                                                                                                                                                                                                                                                                                                                                                                                                                                                                                                                                                                                                                                                                                                                                                                                                                                                                                                                                                                                                                                                                                                                                                                                                                                                                                                                                                                                                                                                                                                                                                                                                                                                                                                                                                                                                                                                                                                                                                                                                                                                                                                                                                                                                                                                                                                                                                                                                                                                                                                                                                                                                                                                                                                                                                                                                                                                                                                                                                                                                                                                                                                                                                                                                                                                                                                                                                                                                                                                                                                                                                                                                                                                                                                                                                                                                                                                                                                                                                                                                                                                                                                                                                                                                                                                                                                                                                                                                                                                                                                                                                                                                                                                                                                                                                                                                                                                                                                                                                                                                                                                                                                                                                                                                                                                                                                                                                                                                                                                                                                                                                                                                                                                                                                                                                                                                                                                                                                                                                                                                                                                                                                                                                                                                                                                                                                                                                                                                                                                                                                                                                                                                                                                                                                                                                                                                                                                                                                                                                                                                                                                                                                                                                                                                                                                                                                                                                                                                                                                                                                                                                                                                                                                                                                                                                                                                                                                                                                                                                                                                                                                                                                                                                                                                                                                                                                                                                                                                                                                                                                                                                                                                                                                                                                                                                                                                                                                                                                                                                                                                                                           | PIPE<br>STRIF<br>STRIF<br>STRIF<br>STRIF<br>STRIF<br>STRIF<br>STRIF<br>STRIF<br>STRIF<br>STRIF<br>STRIF<br>STRIF<br>STRIF<br>STRIF<br>STRIF<br>STRIF<br>STRIF<br>STRIF<br>STRIF<br>STRIF<br>STRIF<br>STRIF<br>STRIF<br>STRIF<br>STRIF<br>STRIF<br>STRIF<br>STRIF<br>STRIF<br>STRIF<br>STRIF<br>STRIF<br>STRIF<br>STRIF<br>STRIF<br>STRIF<br>STRIF<br>STRIF<br>STRIF<br>STRIF<br>STRIF<br>STRIF<br>STRIF<br>STRIF<br>STRIF<br>STRIF<br>STRIF<br>STRIF<br>STRIF<br>STRIF<br>STRIF<br>STRIF<br>STRIF<br>STRIF<br>STRIF<br>STRIF<br>STRIF<br>STRIF<br>STRIF<br>STRIF<br>STRIF<br>STRIF<br>STRIF<br>STRIF<br>STRIF<br>STRIF<br>STRIF<br>STRIF<br>STRIF<br>STRIF<br>STRIF<br>STRIF<br>STRIF<br>STRIF<br>STRIF<br>STRIF<br>STRIF<br>STRIF<br>STRIF<br>STRIF<br>STRIF<br>STRIF<br>STRIF<br>STRIF<br>STRIF<br>STRIF<br>STRIF<br>STRIF<br>STRIF<br>STRIF<br>STRIF<br>STRIF<br>STRIF<br>STRIF<br>STRIF<br>STRIF<br>STRIF<br>STRIF<br>STRIF<br>STRIF<br>STRIF<br>STRIF<br>STRIF<br>STRIF<br>STRIF<br>STRIF<br>STRIF<br>STRIF<br>STRIF<br>STRIF<br>STRIF<br>STRIF<br>STRIF<br>STRIF<br>STRIF<br>STRIF<br>STRIF<br>STRIF<br>STRIF<br>STRIF<br>STRIF<br>STRIF<br>STRIF<br>STRIF<br>STRIF<br>STRIF<br>STRIF<br>STRIF<br>STRIF<br>STRIF<br>STRIF<br>STRIF<br>STRIF<br>STRIF<br>STRIF<br>STRIF<br>STRIF<br>STRIF<br>STRIF<br>STRIF<br>STRIF<br>STRIF<br>STRIF<br>STRIF<br>STRIF<br>STRIF<br>STRIF<br>STRIF<br>STRIF<br>STRIF<br>STRIF<br>STRIF<br>STRIF<br>STRIF<br>STRIF<br>STRIF<br>STRIF<br>STRIF<br>STRIF<br>STRIF<br>STRIF<br>STRIF<br>STRIF<br>STRIF<br>STRIF<br>STRIF<br>STRIF<br>STRIF<br>STRIF<br>STRIF<br>STRIF<br>STRIF<br>STRIF<br>STRIF<br>STRIF<br>STRIF<br>STRIF<br>STRIF<br>STRIF<br>STRIF<br>STRIF<br>STRIF<br>STRIF<br>STRIF<br>STRIF<br>STRIF<br>STRIF<br>STRIF<br>STRIF<br>STRIF<br>STRIF<br>STRIF<br>STRIF<br>STRIF<br>STRIF<br>STRIF<br>STRIF<br>STRIF<br>STRIF<br>STRIF<br>STRIF<br>STRIF<br>STRIF<br>STRIF<br>STRIF<br>STRIF<br>STRIF<br>STRIF<br>STRIF<br>STRIF<br>STRIF<br>STRIF<br>STRIF<br>STRIF<br>STRIF<br>STRIF<br>STRIF<br>STRIF<br>STRIF<br>STRIF<br>STRIF<br>STRIF<br>STRIF<br>STRIF<br>STRIF<br>STRIF<br>STRIF<br>STRIF<br>STRIF<br>STRIF<br>STRIF<br>STRIF<br>STRIF<br>STRIF<br>STRIF<br>STRIF<br>STRIF<br>STRIF<br>STRIF<br>STRIF<br>STRIF<br>STRIF<br>STRIF<br>STRIF<br>STRIF<br>STRIF<br>STRIF<br>STRIF<br>STRIF<br>STRIF<br>STRIF<br>STRIF<br>STRIF<br>STRIF<br>STRIF<br>STRIF<br>STRIF<br>STRIF<br>STRIF<br>STRIF<br>STRIF<br>STRIF<br>STRIF<br>STRIF<br>STRIF<br>STRIF<br>STRIF<br>STRIF<br>STRIF<br>STRIF<br>STRIF<br>STRIF<br>STRIF<br>STRIF<br>STRIF<br>STRIF<br>STRIF<br>STRIF<br>STRIF<br>STRIF<br>STRIF<br>STRIF<br>STRIF<br>STRIF<br>STRIF<br>STRIF<br>STRIF<br>STRIF<br>STRIF<br>STRIF<br>STRIF<br>STR                                                                                                                                                                                                                                                                                                                                                                                                                                                        | E<br>RNAL<br>2009 PI<br>2009 PI<br>NIMUM<br>K) FOR<br>NIMUM<br>40<br>40<br>40<br>40<br>40<br>40                                                                                                                                                                                                                                                                                                                                                                                                                                                                                                                                                                                                                                                                                                                                                                                                                                                                                                                                                                                                                                                                                                                                                                                                                                                                                                                                                                                                                                                                                                                                                                                                                                                                                                                                                                                                                                                                                                                                                                                                                                                                                                                                                                                                                                                                                                                                                                                                                                                                                                        | AS<br>AS<br>AS<br>AS<br>AS<br>AS<br>AS<br>AS<br>AS<br>AS                                                                                                                                                                                                                                                                                                                                                                                                                                                                                                                                                                                                                                                                              | A 312 TI<br>A 240 G<br>A 182 F<br>A 403 W<br>A 240 G<br>XTERNAL<br>S 1570 -<br>A 240 G<br>S - 304<br>A 240 G<br>A 24   | <ul> <li>304 (t)</li> <li>R 304</li> <li>304</li> <li>304</li> <li>304</li> <li>304</li> <li>B 304</li> <li>R 304&lt;</li></ul>                                                                                                                                                                                                                                                                                                                                                                                                                                                                                                                                                                                                                                                                                                                                                                                                                                                                                                                                                                                                                                                                                                                                                                                                                                                                                                                                                                                                                                                                                                                                                                                                                                                                                                                                                                                                                                                                                                                                                                                                                                                                                                                                                                                                                                                                                                                                                                                                                                                                                                                                                                                                                                                                                                                                                                                                                                                                                                                                                                                                                                                                                                                                                                                                                                                                                                                                                                                                                                                                                                                                                                                                                                                                                                                                                                                                                                                                                                                                                                                                                                                                                                                                                                                                                                                                                                                                                                                                                                                                                                                                                                                                                                                                                                                                                                                                                                                                                                                                                                                                                                                                                                                                                                                                                                                                                                                                                                                                                                                                                                                                                                                                                                                                                                                                                                                                                                                                                                                                                                                                                                                                                                                                                                                                                                                                                                                                                                                                                                                                                                                                                                                                                                                                                                                                                                                                                                                                                                                                                                                                                                                                                                                                                                                                                                                                                                                                                                                                                                                                                                                                                                                                                                                                                                                                                                                                                                                                                                                                                                                                                                                                                                                                                                                                                                                                                                                                                                                                                                                                                                                                                                                                                                                                                                                                                                                                                                                                                                                                                                                                                                                                                                                                                                                                                                                                                                                                                                                                                                                                                                                                                                                                                                                                                                                                                                                                                                                                                                                                                                                                                                                                                                                                                                                                                                                                                                                                                                                                                                                                                                                                                                                                                                                                                                                                                                                                                                                                                                                                                                                                                                                                                                                                                                                                                                                                                                                                                                                                                                                                                                                                                                                                                                                                                                                                                                                                                                                                                                                                                                                                                                                                                                                                                                                                                                                | SS 304<br>SS 304<br>19 Ni 9.<br>STANDAI<br>: 17<br>: 7<br>: 6.<br>REF DRG<br>REF DRG<br>REF DRG<br>REF DRG<br>REF DRG<br>REF DRG<br>REF DRG<br>REF DRG                                                                                                                                                                                                                                                                                                                                                                                                                                                                                                                                                                                                                                                                                                                                                                                                                                                                                                                                                                                                                                                                                                                                                                                                                                                                                                                                                                                                                                                                                                                                                                                                                                                                                                                                                                                                                                                                                                                                                                                                                                                                                                                                                                                                                                                                                                                                                                                                                                                                                                                                                                                                                                                                                                                                                                                                                                                                                  | /SA 24<br>RDS PAI<br>2 CFM<br>barg<br>D9 M2<br>JACKET<br>LEVEL (<br>OVEREL<br>INLET/C<br>SERVICI                                                                                                                                                                                                                                                                                                                                                                                                                                                                                                                                                                                                                                                                                                                                                                                                                                                                                                                                                                                                                                                                                                                                                                                                                                                                                                                                                                                                                                                                                                                                                                                                                                                                                                                                                                                                                                                                                                                                                                                                                                                                                                                                                                                                                                                                                                                                                                                                                                                                                                                                                                                                                                   | RT-2 PORT<br>OF FREE A<br>SAFETY DIS<br>GAUGE (BOT<br>OW<br>VALVE/JAG<br>VALVE/JAG<br>VALVE/JAG<br>VALVE/JAG                                                                                                                                                                                                                                                                                                                                                                                                                                                                                                                                                                                                                                                                                                                                                                                                                                                                                                                                                                                                                                                                                                                                                                                                                                                                                                                                                                                                                                                                                                                                                                                                                                                                                                                                                                                                                                                                                                                                                                                                                                                                                                                                                                                                                                                                                                                                                                                                                                                                                                                                                                                                                                                          | SA-240<br>SA-240<br>-<br>SA-240<br>IS 2062<br>SA-240<br>SA-240<br>SA-240<br>SA-240<br>SA-240<br>SA-240<br>SA-240<br>SA-240<br>SA-240<br>SA-240<br>SA-240<br>SA-240<br>SA-240<br>SA-240<br>SA-240<br>SA-240<br>SA-240<br>SA-240<br>SA-240<br>SA-240<br>SA-240<br>SA-240<br>SA-240<br>SA-240<br>SA-240<br>SA-240<br>SA-240<br>SA-240<br>SA-240<br>SA-240<br>SA-240<br>SA-240<br>SA-240<br>SA-240<br>SA-240<br>SA-240<br>SA-240<br>SA-240<br>SA-240<br>SA-240<br>SA-240<br>SA-240<br>SA-240<br>SA-240<br>SA-240<br>SA-240<br>SA-240<br>SA-240<br>SA-240<br>SA-240<br>SA-240<br>SA-240<br>SA-240<br>SA-240<br>SA-240<br>SA-240<br>SA-240<br>SA-240<br>SA-240<br>SA-240<br>SA-240<br>SA-240<br>SA-240<br>SA-240<br>SA-240<br>SA-240<br>SA-240<br>SA-240<br>SA-240<br>SA-240<br>SA-240<br>SA-240<br>SA-240<br>SA-240<br>SA-240<br>SA-240<br>SA-240<br>SA-240<br>SA-240<br>SA-240<br>SA-240<br>SA-240<br>SA-240<br>SA-240<br>SA-240<br>SA-240<br>SA-240<br>SA-240<br>SA-240<br>SA-240<br>SA-240<br>SA-240<br>SA-240<br>SA-240<br>SA-240<br>SA-240<br>SA-240<br>SA-240<br>SA-240<br>SA-240<br>SA-240<br>SA-240<br>SA-240<br>SA-240<br>SA-240<br>SA-240<br>SA-240<br>SA-240<br>SA-240<br>SA-240<br>SA-240<br>SA-240<br>SA-240<br>SA-240<br>SA-240<br>SA-240<br>SA-240<br>SA-240<br>SA-240<br>SA-240<br>SA-240<br>SA-240<br>SA-240<br>SA-240<br>SA-240<br>SA-240<br>SA-240<br>SA-240<br>SA-240<br>SA-240<br>SA-240<br>SA-240<br>SA-240<br>SA-240<br>SA-240<br>SA-240<br>SA-240<br>SA-240<br>SA-240<br>SA-240<br>SA-240<br>SA-240<br>SA-240<br>SA-240<br>SA-240<br>SA-240<br>SA-240<br>SA-240<br>SA-240<br>SA-240<br>SA-240<br>SA-240<br>SA-240<br>SA-240<br>SA-240<br>SA-240<br>SA-240<br>SA-240<br>SA-240<br>SA-240<br>SA-240<br>SA-240<br>SA-240<br>SA-240<br>SA-240<br>SA-240<br>SA-240<br>SA-240<br>SA-240<br>SA-240<br>SA-240<br>SA-240<br>SA-240<br>SA-240<br>SA-240<br>SA-240<br>SA-240<br>SA-240<br>SA-240<br>SA-240<br>SA-240<br>SA-240<br>SA-240<br>SA-240<br>SA-240<br>SA-240<br>SA-240<br>SA-240<br>SA-240<br>SA-240<br>SA-240<br>SA-240<br>SA-240<br>SA-240<br>SA-240<br>SA-240<br>SA-240<br>SA-240<br>SA-240<br>SA-240<br>SA-240<br>SA-240<br>SA-240<br>SA-240<br>SA-240<br>SA-240<br>SA-240<br>SA-240<br>SA-240<br>SA-240<br>SA-240<br>SA-240<br>SA-240<br>SA-240<br>SA-240<br>SA-240<br>SA-240<br>SA-240<br>SA-240<br>SA-240<br>SA-240<br>SA-240<br>SA-240<br>SA-240<br>SA-240<br>SA-240<br>SA-240<br>SA-240<br>SA-240<br>SA-240<br>SA-240<br>SA-240<br>SA-240<br>SA-240<br>SA-240<br>SA-240<br>SA-240<br>SA-240<br>SA-240<br>SA-240<br>SA-240<br>SA-240<br>SA-240<br>SA-240<br>SA-240<br>SA-240<br>SA-240<br>SA-240<br>SA-240<br>SA-240<br>SA-240<br>SA-240<br>SA-240<br>SA-240<br>SA-240<br>SA-240<br>SA-240<br>SA-240<br>SA-240<br>SA-240<br>SA-240<br>SA-240<br>SA-240<br>SA-240<br>SA-240<br>SA-240<br>SA-240<br>SA-240<br>SA-240<br>SA-240<br>SA-240<br>SA-240<br>SA-240<br>SA-240<br>SA-240<br>SA-240<br>SA-240<br>SA-240<br>SA-240<br>SA-240<br>SA-240<br>SA-240<br>SA-240<br>SA-240<br>SA-240<br>SA-240<br>SA-240<br>SA-240 | GR-304<br>GR-304<br>GR-304<br>GR-304<br>GR-304<br>GR-304<br>INERS<br>F                                                                                                                                                                                                                                                                                                                                                                                                                                                                                                                                                                                                                                                                                                                                                                                                                                                                                                                                                                                                                                                                                                                                                                                                                                                                                                                                                                                                                                                                                                                                                                                                                                                                                                                                                                                                                                                                                                                                                                                                                                                                                                                                                                                                                                                                                                                                                                                                                                                                                                                                                                                       |                            |
|                                                                                             |                                                                                             | NOZZLE<br>BACKINGE/<br>FLANGE/<br>FITTING<br>JUG SUI<br>JOLU SUI<br>SUPPOR<br>SUPPOR<br>SUPPOR<br>SAF<br>CGA S<br>(CARG<br>REQUIF<br>ARITHM<br>SET PI<br>ARITHM<br>50<br>15<br>15<br>15<br>20<br>20<br>20                                                                                                                                                                                                                                                                                                                                                                                                                                                                                                                                                                                                                                                                                                                                                                                                                                                                                                                                                                                                                                                                                                                                                                                                                                                                                                                                                                                                                                                                                                                                                                                                                                                                                                                                                                                                                                                                                                                                                                                                                                                                                                                                                                                                                                                                                                                                                                                                                                                                                                                                                                                                                                                                                                                                                                                                                                                                                                                                                                                                                                                                                                                                                                                                                                                                                                                                                                                                                                                                                                                                                                                                                                                                                                                                                                                                                                                                                                                                                                                                                                                                                                                                                                                                                                                                                                                                                                                                                                                                                                                                                                                                                                                                                                                                                                                                                                                                                                                                                                                                                                                                                                                                                                                                                                                                                                                                                                                                                                                                                                                                                                                                                                                                                                                                                                                                                                                                                                                                                                                                                                                                                                                                                                                                                                                                                                                                                                                                                                                                                                                                                                                                                                                                                                                                                                                                                                                                                                                                                                                                                                                                                                                                                                                                                                                                                                                                                                                                                                                                                                                                                                                                                                                                                                                                                                                                                                                                                                                                                                                                                                                                                                                                                                                                                                                                                                                                                                                                                                                                                                                                                                                                                                                                                                                                                                                                                                                                                                                                                                                                                                                                                                                                                                                                                                                                                                                                                                                                                                                                                                                                                                                                                                                                                                                                                                                                                                                                                                                                                                                                                                                                                                                                                                                                                                                                                                                                                                                                                                                                                                                                                                                                                                                                                                                                                                                                                                                                                                                                                                                                                                                                                                                                                                                                                                                                                                                           | PIPE<br>STRIF<br>STRIF<br>STRIF<br>STRIF<br>STRIF<br>STRIF<br>STRIF<br>STRIF<br>STRIF<br>STRIF<br>STRIF<br>STRIF<br>STRIF<br>STRIF<br>STRIF<br>STRIF<br>STRIF<br>STRIF<br>STRIF<br>STRIF<br>STRIF<br>STRIF<br>STRIF<br>STRIF<br>STRIF<br>STRIF<br>STRIF<br>STRIF<br>STRIF<br>STRIF<br>STRIF<br>STRIF<br>STRIF<br>STRIF<br>STRIF<br>STRIF<br>STRIF<br>STRIF<br>STRIF<br>STRIF<br>STRIF<br>STRIF<br>STRIF<br>STRIF<br>STRIF<br>STRIF<br>STRIF<br>STRIF<br>STRIF<br>STRIF<br>STRIF<br>STRIF<br>STRIF<br>STRIF<br>STRIF<br>STRIF<br>STRIF<br>STRIF<br>STRIF<br>STRIF<br>STRIF<br>STRIF<br>STRIF<br>STRIF<br>STRIF<br>STRIF<br>STRIF<br>STRIF<br>STRIF<br>STRIF<br>STRIF<br>STRIF<br>STRIF<br>STRIF<br>STRIF<br>STRIF<br>STRIF<br>STRIF<br>STRIF<br>STRIF<br>STRIF<br>STRIF<br>STRIF<br>STRIF<br>STRIF<br>STRIF<br>STRIF<br>STRIF<br>STRIF<br>STRIF<br>STRIF<br>STRIF<br>STRIF<br>STRIF<br>STRIF<br>STRIF<br>STRIF<br>STRIF<br>STRIF<br>STRIF<br>STRIF<br>STRIF<br>STRIF<br>STRIF<br>STRIF<br>STRIF<br>STRIF<br>STRIF<br>STRIF<br>STRIF<br>STRIF<br>STRIF<br>STRIF<br>STRIF<br>STRIF<br>STRIF<br>STRIF<br>STRIF<br>STRIF<br>STRIF<br>STRIF<br>STRIF<br>STRIF<br>STRIF<br>STRIF<br>STRIF<br>STRIF<br>STRIF<br>STRIF<br>STRIF<br>STRIF<br>STRIF<br>STRIF<br>STRIF<br>STRIF<br>STRIF<br>STRIF<br>STRIF<br>STRIF<br>STRIF<br>STRIF<br>STRIF<br>STRIF<br>STRIF<br>STRIF<br>STRIF<br>STRIF<br>STRIF<br>STRIF<br>STRIF<br>STRIF<br>STRIF<br>STRIF<br>STRIF<br>STRIF<br>STRIF<br>STRIF<br>STRIF<br>STRIF<br>STRIF<br>STRIF<br>STRIF<br>STRIF<br>STRIF<br>STRIF<br>STRIF<br>STRIF<br>STRIF<br>STRIF<br>STRIF<br>STRIF<br>STRIF<br>STRIF<br>STRIF<br>STRIF<br>STRIF<br>STRIF<br>STRIF<br>STRIF<br>STRIF<br>STRIF<br>STRIF<br>STRIF<br>STRIF<br>STRIF<br>STRIF<br>STRIF<br>STRIF<br>STRIF<br>STRIF<br>STRIF<br>STRIF<br>STRIF<br>STRIF<br>STRIF<br>STRIF<br>STRIF<br>STRIF<br>STRIF<br>STRIF<br>STRIF<br>STRIF<br>STRIF<br>STRIF<br>STRIF<br>STRIF<br>STRIF<br>STRIF<br>STRIF<br>STRIF<br>STRIF<br>STRIF<br>STRIF<br>STRIF<br>STRIF<br>STRIF<br>STRIF<br>STRIF<br>STRIF<br>STRIF<br>STRIF<br>STRIF<br>STRIF<br>STRIF<br>STRIF<br>STRIF<br>STRIF<br>STRIF<br>STRIF<br>STRIF<br>STRIF<br>STRIF<br>STRIF<br>STRIF<br>STRIF<br>STRIF<br>STRIF<br>STRIF<br>STRIF<br>STRIF<br>STRIF<br>STRIF<br>STRIF<br>STRIF<br>STRIF<br>STRIF<br>STRIF<br>STRIF<br>STRIF<br>STRIF<br>STRIF<br>STRIF<br>STRIF<br>STRIF<br>STRIF<br>STRIF<br>STRIF<br>STRIF<br>STRIF<br>STRIF<br>STRIF<br>STRIF<br>STRIF<br>STRIF<br>STRIF<br>STRIF<br>STRIF<br>STRIF<br>STRIF<br>STRIF<br>STRIF<br>STRIF<br>STRIF<br>STRIF<br>STRIF<br>STRIF<br>STRIF<br>STRIF<br>STRIF<br>STRIF<br>STRIF<br>STRIF<br>STRIF<br>STRIF<br>STRIF<br>STRIF<br>STRIF<br>STRIF<br>STRIF<br>STRIF<br>STRIF<br>STR                                                                                                                                                                                                                                                                                                                                                                                                                                                        | E<br>RNAL<br>2009 PI<br>2009 PI<br>NIMUM<br>K) FOR<br>NIMUM<br>40<br>40<br>40<br>40<br>40<br>40                                                                                                                                                                                                                                                                                                                                                                                                                                                                                                                                                                                                                                                                                                                                                                                                                                                                                                                                                                                                                                                                                                                                                                                                                                                                                                                                                                                                                                                                                                                                                                                                                                                                                                                                                                                                                                                                                                                                                                                                                                                                                                                                                                                                                                                                                                                                                                                                                                                                                                        | AS<br>AS<br>AS<br>AS<br>AS<br>AS<br>AS<br>AS<br>AS<br>AS                                                                                                                                                                                                                                                                                                                                                                                                                                                                                                                                                                                                                                                                              | A 312 TI<br>A 240 G<br>A 182 F<br>A 403 W<br>A 240 G<br>XTERNAL<br>S 1570 -<br>A 240 G<br>S - 304<br>A 240 G<br>A 24   | <ul> <li>304 (t)</li> <li>R 304</li> <li>304</li> <li>304</li> <li>304</li> <li>304</li> <li>B 304</li> <li>R 304&lt;</li></ul>                                                                                                                                                                                                                                                                                                                                                                                                                                                                                                                                                                                                                                                                                                                                                                                                                                                                                                                                                                                                                                                                                                                                                                                                                                                                                                                                                                                                                                                                                                                                                                                                                                                                                                                                                                                                                                                                                                                                                                                                                                                                                                                                                                                                                                                                                                                                                                                                                                                                                                                                                                                                                                                                                                                                                                                                                                                                                                                                                                                                                                                                                                                                                                                                                                                                                                                                                                                                                                                                                                                                                                                                                                                                                                                                                                                                                                                                                                                                                                                                                                                                                                                                                                                                                                                                                                                                                                                                                                                                                                                                                                                                                                                                                                                                                                                                                                                                                                                                                                                                                                                                                                                                                                                                                                                                                                                                                                                                                                                                                                                                                                                                                                                                                                                                                                                                                                                                                                                                                                                                                                                                                                                                                                                                                                                                                                                                                                                                                                                                                                                                                                                                                                                                                                                                                                                                                                                                                                                                                                                                                                                                                                                                                                                                                                                                                                                                                                                                                                                                                                                                                                                                                                                                                                                                                                                                                                                                                                                                                                                                                                                                                                                                                                                                                                                                                                                                                                                                                                                                                                                                                                                                                                                                                                                                                                                                                                                                                                                                                                                                                                                                                                                                                                                                                                                                                                                                                                                                                                                                                                                                                                                                                                                                                                                                                                                                                                                                                                                                                                                                                                                                                                                                                                                                                                                                                                                                                                                                                                                                                                                                                                                                                                                                                                                                                                                                                                                                                                                                                                                                                                                                                                                                                                                                                                                                                                                                                                                                                                                                                                                                                                                                                                                                                                                                                                                                                                                                                                                                                                                                                                                                                                                                                                                                                                                | SS 304<br>SS 304<br>19 Ni 9.<br>STANDAI<br>: 17<br>: 7<br>: 6.<br>REF DRG<br>REF DRG<br>REF DRG<br>REF DRG<br>REF DRG<br>REF DRG<br>REF DRG                                                                                                                                                                                                                                                                                                                                                                                                                                                                                                                                                                                                                                                                                                                                                                                                                                                                                                                                                                                                                                                                                                                                                                                                                                                                                                                                                                                                                                                                                                                                                                                                                                                                                                                                                                                                                                                                                                                                                                                                                                                                                                                                                                                                                                                                                                                                                                                                                                                                                                                                                                                                                                                                                                                                                                                                                                                                                             | /SA 24<br>RDS PAI<br>2 CFM<br>barg<br>D9 M2<br>JACKET<br>LEVEL (<br>OVEREL<br>INLET/C<br>SERVICI                                                                                                                                                                                                                                                                                                                                                                                                                                                                                                                                                                                                                                                                                                                                                                                                                                                                                                                                                                                                                                                                                                                                                                                                                                                                                                                                                                                                                                                                                                                                                                                                                                                                                                                                                                                                                                                                                                                                                                                                                                                                                                                                                                                                                                                                                                                                                                                                                                                                                                                                                                                                                                   | RT-2 PORT<br>OF FREE A<br>SAFETY DIS<br>GAUGE (BOT<br>OW<br>VALVE/JAG<br>VALVE/JAG<br>VALVE/JAG<br>VALVE/JAG                                                                                                                                                                                                                                                                                                                                                                                                                                                                                                                                                                                                                                                                                                                                                                                                                                                                                                                                                                                                                                                                                                                                                                                                                                                                                                                                                                                                                                                                                                                                                                                                                                                                                                                                                                                                                                                                                                                                                                                                                                                                                                                                                                                                                                                                                                                                                                                                                                                                                                                                                                                                                                                          | SA-240<br>SA-240<br>-<br>SA-240<br>IS 2062<br>SA-240<br>SA-240<br>SA-240<br>SA-240<br>SA-240<br>SA-240<br>SA-240<br>SA-240<br>SA-240<br>SA-240<br>SA-240<br>SA-240<br>SA-240<br>SA-240<br>SA-240<br>SA-240<br>SA-240<br>SA-240<br>SA-240<br>SA-240<br>SA-240<br>SA-240<br>SA-240<br>SA-240<br>SA-240<br>SA-240<br>SA-240<br>SA-240<br>SA-240<br>SA-240<br>SA-240<br>SA-240<br>SA-240<br>SA-240<br>SA-240<br>SA-240<br>SA-240<br>SA-240<br>SA-240<br>SA-240<br>SA-240<br>SA-240<br>SA-240<br>SA-240<br>SA-240<br>SA-240<br>SA-240<br>SA-240<br>SA-240<br>SA-240<br>SA-240<br>SA-240<br>SA-240<br>SA-240<br>SA-240<br>SA-240<br>SA-240<br>SA-240<br>SA-240<br>SA-240<br>SA-240<br>SA-240<br>SA-240<br>SA-240<br>SA-240<br>SA-240<br>SA-240<br>SA-240<br>SA-240<br>SA-240<br>SA-240<br>SA-240<br>SA-240<br>SA-240<br>SA-240<br>SA-240<br>SA-240<br>SA-240<br>SA-240<br>SA-240<br>SA-240<br>SA-240<br>SA-240<br>SA-240<br>SA-240<br>SA-240<br>SA-240<br>SA-240<br>SA-240<br>SA-240<br>SA-240<br>SA-240<br>SA-240<br>SA-240<br>SA-240<br>SA-240<br>SA-240<br>SA-240<br>SA-240<br>SA-240<br>SA-240<br>SA-240<br>SA-240<br>SA-240<br>SA-240<br>SA-240<br>SA-240<br>SA-240<br>SA-240<br>SA-240<br>SA-240<br>SA-240<br>SA-240<br>SA-240<br>SA-240<br>SA-240<br>SA-240<br>SA-240<br>SA-240<br>SA-240<br>SA-240<br>SA-240<br>SA-240<br>SA-240<br>SA-240<br>SA-240<br>SA-240<br>SA-240<br>SA-240<br>SA-240<br>SA-240<br>SA-240<br>SA-240<br>SA-240<br>SA-240<br>SA-240<br>SA-240<br>SA-240<br>SA-240<br>SA-240<br>SA-240<br>SA-240<br>SA-240<br>SA-240<br>SA-240<br>SA-240<br>SA-240<br>SA-240<br>SA-240<br>SA-240<br>SA-240<br>SA-240<br>SA-240<br>SA-240<br>SA-240<br>SA-240<br>SA-240<br>SA-240<br>SA-240<br>SA-240<br>SA-240<br>SA-240<br>SA-240<br>SA-240<br>SA-240<br>SA-240<br>SA-240<br>SA-240<br>SA-240<br>SA-240<br>SA-240<br>SA-240<br>SA-240<br>SA-240<br>SA-240<br>SA-240<br>SA-240<br>SA-240<br>SA-240<br>SA-240<br>SA-240<br>SA-240<br>SA-240<br>SA-240<br>SA-240<br>SA-240<br>SA-240<br>SA-240<br>SA-240<br>SA-240<br>SA-240<br>SA-240<br>SA-240<br>SA-240<br>SA-240<br>SA-240<br>SA-240<br>SA-240<br>SA-240<br>SA-240<br>SA-240<br>SA-240<br>SA-240<br>SA-240<br>SA-240<br>SA-240<br>SA-240<br>SA-240<br>SA-240<br>SA-240<br>SA-240<br>SA-240<br>SA-240<br>SA-240<br>SA-240<br>SA-240<br>SA-240<br>SA-240<br>SA-240<br>SA-240<br>SA-240<br>SA-240<br>SA-240<br>SA-240<br>SA-240<br>SA-240<br>SA-240<br>SA-240<br>SA-240<br>SA-240<br>SA-240<br>SA-240<br>SA-240<br>SA-240<br>SA-240<br>SA-240<br>SA-240<br>SA-240<br>SA-240<br>SA-240<br>SA-240<br>SA-240<br>SA-240<br>SA-240<br>SA-240<br>SA-240<br>SA-240<br>SA-240<br>SA-240<br>SA-240<br>SA-240<br>SA-240<br>SA-240<br>SA-240<br>SA-240<br>SA-240<br>SA-240<br>SA-240<br>SA-240<br>SA-240<br>SA-240<br>SA-240<br>SA-240<br>SA-240<br>SA-240<br>SA-240<br>SA-240<br>SA-240<br>SA-240<br>SA-240<br>SA-240<br>SA-240<br>SA-240<br>SA-240<br>SA-240<br>SA-240<br>SA-240<br>SA-240<br>SA-240<br>SA-240<br>SA-240<br>SA-240<br>SA-240<br>SA-240<br>SA-240<br>SA-240<br>SA-240<br>SA-240 | GR-304<br>GR-304<br>GR-304<br>GR-304<br>GR-304<br>GR-304<br>INERS<br>F                                                                                                                                                                                                                                                                                                                                                                                                                                                                                                                                                                                                                                                                                                                                                                                                                                                                                                                                                                                                                                                                                                                                                                                                                                                                                                                                                                                                                                                                                                                                                                                                                                                                                                                                                                                                                                                                                                                                                                                                                                                                                                                                                                                                                                                                                                                                                                                                                                                                                                                                                                                       | -<br>-<br>-<br>-<br>-<br>- |
|                                                                                             |                                                                                             | NOZZLE<br>BACKINGE/<br>FLANGE/<br>FITTING<br>JUG SUI<br>JOLU SUI<br>SUPPOR<br>SUPPOR<br>SUPPOR<br>SAF<br>CGA S<br>(CARG<br>REQUIF<br>ARITHM<br>SET PI<br>ARITHM<br>50<br>15<br>15<br>15<br>20<br>20<br>20                                                                                                                                                                                                                                                                                                                                                                                                                                                                                                                                                                                                                                                                                                                                                                                                                                                                                                                                                                                                                                                                                                                                                                                                                                                                                                                                                                                                                                                                                                                                                                                                                                                                                                                                                                                                                                                                                                                                                                                                                                                                                                                                                                                                                                                                                                                                                                                                                                                                                                                                                                                                                                                                                                                                                                                                                                                                                                                                                                                                                                                                                                                                                                                                                                                                                                                                                                                                                                                                                                                                                                                                                                                                                                                                                                                                                                                                                                                                                                                                                                                                                                                                                                                                                                                                                                                                                                                                                                                                                                                                                                                                                                                                                                                                                                                                                                                                                                                                                                                                                                                                                                                                                                                                                                                                                                                                                                                                                                                                                                                                                                                                                                                                                                                                                                                                                                                                                                                                                                                                                                                                                                                                                                                                                                                                                                                                                                                                                                                                                                                                                                                                                                                                                                                                                                                                                                                                                                                                                                                                                                                                                                                                                                                                                                                                                                                                                                                                                                                                                                                                                                                                                                                                                                                                                                                                                                                                                                                                                                                                                                                                                                                                                                                                                                                                                                                                                                                                                                                                                                                                                                                                                                                                                                                                                                                                                                                                                                                                                                                                                                                                                                                                                                                                                                                                                                                                                                                                                                                                                                                                                                                                                                                                                                                                                                                                                                                                                                                                                                                                                                                                                                                                                                                                                                                                                                                                                                                                                                                                                                                                                                                                                                                                                                                                                                                                                                                                                                                                                                                                                                                                                                                                                                                                                                                                                                                           | PIPE<br>STRIF<br>STRIF<br>STRIF<br>STRIF<br>STRIF<br>STRIF<br>STRIF<br>STRIF<br>STRIF<br>STRIF<br>STRIF<br>STRIF<br>STRIF<br>STRIF<br>STRIF<br>STRIF<br>STRIF<br>STRIF<br>STRIF<br>STRIF<br>STRIF<br>STRIF<br>STRIF<br>STRIF<br>STRIF<br>STRIF<br>STRIF<br>STRIF<br>STRIF<br>STRIF<br>STRIF<br>STRIF<br>STRIF<br>STRIF<br>STRIF<br>STRIF<br>STRIF<br>STRIF<br>STRIF<br>STRIF<br>STRIF<br>STRIF<br>STRIF<br>STRIF<br>STRIF<br>STRIF<br>STRIF<br>STRIF<br>STRIF<br>STRIF<br>STRIF<br>STRIF<br>STRIF<br>STRIF<br>STRIF<br>STRIF<br>STRIF<br>STRIF<br>STRIF<br>STRIF<br>STRIF<br>STRIF<br>STRIF<br>STRIF<br>STRIF<br>STRIF<br>STRIF<br>STRIF<br>STRIF<br>STRIF<br>STRIF<br>STRIF<br>STRIF<br>STRIF<br>STRIF<br>STRIF<br>STRIF<br>STRIF<br>STRIF<br>STRIF<br>STRIF<br>STRIF<br>STRIF<br>STRIF<br>STRIF<br>STRIF<br>STRIF<br>STRIF<br>STRIF<br>STRIF<br>STRIF<br>STRIF<br>STRIF<br>STRIF<br>STRIF<br>STRIF<br>STRIF<br>STRIF<br>STRIF<br>STRIF<br>STRIF<br>STRIF<br>STRIF<br>STRIF<br>STRIF<br>STRIF<br>STRIF<br>STRIF<br>STRIF<br>STRIF<br>STRIF<br>STRIF<br>STRIF<br>STRIF<br>STRIF<br>STRIF<br>STRIF<br>STRIF<br>STRIF<br>STRIF<br>STRIF<br>STRIF<br>STRIF<br>STRIF<br>STRIF<br>STRIF<br>STRIF<br>STRIF<br>STRIF<br>STRIF<br>STRIF<br>STRIF<br>STRIF<br>STRIF<br>STRIF<br>STRIF<br>STRIF<br>STRIF<br>STRIF<br>STRIF<br>STRIF<br>STRIF<br>STRIF<br>STRIF<br>STRIF<br>STRIF<br>STRIF<br>STRIF<br>STRIF<br>STRIF<br>STRIF<br>STRIF<br>STRIF<br>STRIF<br>STRIF<br>STRIF<br>STRIF<br>STRIF<br>STRIF<br>STRIF<br>STRIF<br>STRIF<br>STRIF<br>STRIF<br>STRIF<br>STRIF<br>STRIF<br>STRIF<br>STRIF<br>STRIF<br>STRIF<br>STRIF<br>STRIF<br>STRIF<br>STRIF<br>STRIF<br>STRIF<br>STRIF<br>STRIF<br>STRIF<br>STRIF<br>STRIF<br>STRIF<br>STRIF<br>STRIF<br>STRIF<br>STRIF<br>STRIF<br>STRIF<br>STRIF<br>STRIF<br>STRIF<br>STRIF<br>STRIF<br>STRIF<br>STRIF<br>STRIF<br>STRIF<br>STRIF<br>STRIF<br>STRIF<br>STRIF<br>STRIF<br>STRIF<br>STRIF<br>STRIF<br>STRIF<br>STRIF<br>STRIF<br>STRIF<br>STRIF<br>STRIF<br>STRIF<br>STRIF<br>STRIF<br>STRIF<br>STRIF<br>STRIF<br>STRIF<br>STRIF<br>STRIF<br>STRIF<br>STRIF<br>STRIF<br>STRIF<br>STRIF<br>STRIF<br>STRIF<br>STRIF<br>STRIF<br>STRIF<br>STRIF<br>STRIF<br>STRIF<br>STRIF<br>STRIF<br>STRIF<br>STRIF<br>STRIF<br>STRIF<br>STRIF<br>STRIF<br>STRIF<br>STRIF<br>STRIF<br>STRIF<br>STRIF<br>STRIF<br>STRIF<br>STRIF<br>STRIF<br>STRIF<br>STRIF<br>STRIF<br>STRIF<br>STRIF<br>STRIF<br>STRIF<br>STRIF<br>STRIF<br>STRIF<br>STRIF<br>STRIF<br>STRIF<br>STRIF<br>STRIF<br>STRIF<br>STRIF<br>STRIF<br>STRIF<br>STRIF<br>STRIF<br>STRIF<br>STRIF<br>STRIF<br>STRIF<br>STRIF<br>STRIF<br>STRIF<br>STRIF<br>STRIF<br>STRIF<br>STRIF<br>STRIF<br>STRIF<br>STRIF<br>STRIF<br>STRIF<br>STRIF<br>STRIF<br>STRIF<br>STR                                                                                                                                                                                                                                                                                                                                                                                                                                                        | E<br>RNAL<br>2009 PI<br>2009 PI<br>NIMUM<br>K) FOR<br>NIMUM<br>40<br>40<br>40<br>40<br>40<br>40                                                                                                                                                                                                                                                                                                                                                                                                                                                                                                                                                                                                                                                                                                                                                                                                                                                                                                                                                                                                                                                                                                                                                                                                                                                                                                                                                                                                                                                                                                                                                                                                                                                                                                                                                                                                                                                                                                                                                                                                                                                                                                                                                                                                                                                                                                                                                                                                                                                                                                        | AS<br>AS<br>AS<br>AS<br>AS<br>AS<br>AS<br>AS<br>AS<br>AS                                                                                                                                                                                                                                                                                                                                                                                                                                                                                                                                                                                                                                                                              | A 312 TI<br>A 240 G<br>A 182 F<br>A 403 W<br>A 240 G<br>XTERNAL<br>S 1570 -<br>A 240 G<br>S - 304<br>A 240 G<br>A 24   | <ul> <li>304 (t)</li> <li>R 304</li> <li>304</li> <li>304</li> <li>304</li> <li>304</li> <li>B 304</li> <li>R 304&lt;</li></ul>                                                                                                                                                                                                                                                                                                                                                                                                                                                                                                                                                                                                                                                                                                                                                                                                                                                                                                                                                                                                                                                                                                                                                                                                                                                                                                                                                                                                                                                                                                                                                                                                                                                                                                                                                                                                                                                                                                                                                                                                                                                                                                                                                                                                                                                                                                                                                                                                                                                                                                                                                                                                                                                                                                                                                                                                                                                                                                                                                                                                                                                                                                                                                                                                                                                                                                                                                                                                                                                                                                                                                                                                                                                                                                                                                                                                                                                                                                                                                                                                                                                                                                                                                                                                                                                                                                                                                                                                                                                                                                                                                                                                                                                                                                                                                                                                                                                                                                                                                                                                                                                                                                                                                                                                                                                                                                                                                                                                                                                                                                                                                                                                                                                                                                                                                                                                                                                                                                                                                                                                                                                                                                                                                                                                                                                                                                                                                                                                                                                                                                                                                                                                                                                                                                                                                                                                                                                                                                                                                                                                                                                                                                                                                                                                                                                                                                                                                                                                                                                                                                                                                                                                                                                                                                                                                                                                                                                                                                                                                                                                                                                                                                                                                                                                                                                                                                                                                                                                                                                                                                                                                                                                                                                                                                                                                                                                                                                                                                                                                                                                                                                                                                                                                                                                                                                                                                                                                                                                                                                                                                                                                                                                                                                                                                                                                                                                                                                                                                                                                                                                                                                                                                                                                                                                                                                                                                                                                                                                                                                                                                                                                                                                                                                                                                                                                                                                                                                                                                                                                                                                                                                                                                                                                                                                                                                                                                                                                                                                                                                                                                                                                                                                                                                                                                                                                                                                                                                                                                                                                                                                                                                                                                                                                                                                                                                | SS 304<br>SS 304<br>19 Ni 9<br>STANDAI<br>: 17<br>: 7<br>: 6,1<br>REF DRG<br>REF DRG                                                                                                                                                                                                                                                                                                                                                                                                                                                                                                                                                                                                                                                                                                                                                                                                                                                                                                                                                                                                                                                                                                                                                                                                                                                                                                                                                                                                                                                                                                                                                                                                                                                                                          | /SA 24<br>RDS PAI<br>2 CFM<br>barg<br>D9 M2<br>JACKET<br>LEVEL (<br>OVERTL<br>NLET/C<br>SERVICI<br>E<br>DMETR                                                                                                                                                                                                                                                                                                                                                                                                                                                                                                                                                                                                                                                                                                                                                                                                                                                                                                                                                                                                                                                                                                                                                                                                                                                                                                                                                                                                                                                                                                                                                                                                                                                                                                                                                                                                                                                                                                                                                                                                                                                                                                                                                                                                                                                                                                                                                                                                                                                                                                                                                                                                                      | RT-2 PORT<br>OF FREE (<br>SAFETY DIS<br>GAUGE (BOT<br>OW<br>VALVE/JAG<br>VALVE/JAG<br>VALVE/JAG<br>VALVE/JAG<br>RTX ENGI                                                                                                                                                                                                                                                                                                                                                                                                                                                                                                                                                                                                                                                                                                                                                                                                                                                                                                                                                                                                                                                                                                                                                                                                                                                                                                                                                                                                                                                                                                                                                                                                                                                                                                                                                                                                                                                                                                                                                                                                                                                                                                                                                                                                                                                                                                                                                                                                                                                                                                                                                                                                                                              | SA-240<br>SA-240<br>-<br>SA-240<br>IS 2062<br>SA-240<br>SA-240<br>SA-240<br>SA-240<br>SA-240<br>SA-240<br>SA-240<br>SA-240<br>SA-240<br>SA-240<br>SA-240<br>SA-240<br>SA-240<br>SA-240<br>SA-240<br>SA-240<br>SA-240<br>SA-240<br>SA-240<br>SA-240<br>SA-240<br>SA-240<br>SA-240<br>SA-240<br>SA-240<br>SA-240<br>SA-240<br>SA-240<br>SA-240<br>SA-240<br>SA-240<br>SA-240<br>SA-240<br>SA-240<br>SA-240<br>SA-240<br>SA-240<br>SA-240<br>SA-240<br>SA-240<br>SA-240<br>SA-240<br>SA-240<br>SA-240<br>SA-240<br>SA-240<br>SA-240<br>SA-240<br>SA-240<br>SA-240<br>SA-240<br>SA-240<br>SA-240<br>SA-240<br>SA-240<br>SA-240<br>SA-240<br>SA-240<br>SA-240<br>SA-240<br>SA-240<br>SA-240<br>SA-240<br>SA-240<br>SA-240<br>SA-240<br>SA-240<br>SA-240<br>SA-240<br>SA-240<br>SA-240<br>SA-240<br>SA-240<br>SA-240<br>SA-240<br>SA-240<br>SA-240<br>SA-240<br>SA-240<br>SA-240<br>SA-240<br>SA-240<br>SA-240<br>SA-240<br>SA-240<br>SA-240<br>SA-240<br>SA-240<br>SA-240<br>SA-240<br>SA-240<br>SA-240<br>SA-240<br>SA-240<br>SA-240<br>SA-240<br>SA-240<br>SA-240<br>SA-240<br>SA-240<br>SA-240<br>SA-240<br>SA-240<br>SA-240<br>SA-240<br>SA-240<br>SA-240<br>SA-240<br>SA-240<br>SA-240<br>SA-240<br>SA-240<br>SA-240<br>SA-240<br>SA-240<br>SA-240<br>SA-240<br>SA-240<br>SA-240<br>SA-240<br>SA-240<br>SA-240<br>SA-240<br>SA-240<br>SA-240<br>SA-240<br>SA-240<br>SA-240<br>SA-240<br>SA-240<br>SA-240<br>SA-240<br>SA-240<br>SA-240<br>SA-240<br>SA-240<br>SA-240<br>SA-240<br>SA-240<br>SA-240<br>SA-240<br>SA-240<br>SA-240<br>SA-240<br>SA-240<br>SA-240<br>SA-240<br>SA-240<br>SA-240<br>SA-240<br>SA-240<br>SA-240<br>SA-240<br>SA-240<br>SA-240<br>SA-240<br>SA-240<br>SA-240<br>SA-240<br>SA-240<br>SA-240<br>SA-240<br>SA-240<br>SA-240<br>SA-240<br>SA-240<br>SA-240<br>SA-240<br>SA-240<br>SA-240<br>SA-240<br>SA-240<br>SA-240<br>SA-240<br>SA-240<br>SA-240<br>SA-240<br>SA-240<br>SA-240<br>SA-240<br>SA-240<br>SA-240<br>SA-240<br>SA-240<br>SA-240<br>SA-240<br>SA-240<br>SA-240<br>SA-240<br>SA-240<br>SA-240<br>SA-240<br>SA-240<br>SA-240<br>SA-240<br>SA-240<br>SA-240<br>SA-240<br>SA-240<br>SA-240<br>SA-240<br>SA-240<br>SA-240<br>SA-240<br>SA-240<br>SA-240<br>SA-240<br>SA-240<br>SA-240<br>SA-240<br>SA-240<br>SA-240<br>SA-240<br>SA-240<br>SA-240<br>SA-240<br>SA-240<br>SA-240<br>SA-240<br>SA-240<br>SA-240<br>SA-240<br>SA-240<br>SA-240<br>SA-240<br>SA-240<br>SA-240<br>SA-240<br>SA-240<br>SA-240<br>SA-240<br>SA-240<br>SA-240<br>SA-240<br>SA-240<br>SA-240<br>SA-240<br>SA-240<br>SA-240<br>SA-240<br>SA-240<br>SA-240<br>SA-240<br>SA-240<br>SA-240<br>SA-240<br>SA-240<br>SA-240<br>SA-240<br>SA-240<br>SA-240<br>SA-240<br>SA-240<br>SA-240<br>SA-240<br>SA-240<br>SA-240<br>SA-240<br>SA-240<br>SA-240<br>SA-240<br>SA-240<br>SA-240<br>SA-240<br>SA-240<br>SA-240<br>SA-240<br>SA-240<br>SA-240<br>SA-240<br>SA-240<br>SA-240<br>SA-240<br>SA-240<br>SA-240<br>SA-240<br>SA-240<br>SA-240<br>SA-240<br>SA-240<br>SA-240<br>SA-240<br>SA-240<br>SA-240<br>SA-240<br>SA-240<br>SA-240<br>SA-240 | GR-304<br>GR-304<br>GR-304<br>GR E250A<br>GR-304<br>INERS<br>F<br>T<br>REMARKS.<br>PVT. LTD.                                                                                                                                                                                                                                                                                                                                                                                                                                                                                                                                                                                                                                                                                                                                                                                                                                                                                                                                                                                                                                                                                                                                                                                                                                                                                                                                                                                                                                                                                                                                                                                                                                                                                                                                                                                                                                                                                                                                                                                                                                                                                                                                                                                                                                                                                                                                                                                                                                                                                                                                                                 | -<br>-<br>-<br>-<br>-<br>- |
|                                                                                             |                                                                                             | NOZZLE<br>BACKINGE/<br>FLANGE/<br>TITTING<br>JUE SUIPOR<br>ANGLE<br>JIFTING<br>SAFE<br>CGA S<br>(CARGG<br>(CARGG<br>(CARGG<br>(CARGG<br>SET PI<br>15<br>15<br>20<br>20<br>20<br>20<br>20<br>20<br>20<br>20<br>20<br>20                                                                                                                                                                                                                                                                                                                                                                                                                                                                                                                                                                                                                                                                                                                                                                                                                                                                                                                                                                                                                                                                                                                                                                                                                                                                                                                                                                                                                                                                                                                                                                                                                                                                                                                                                                                                                                                                                                                                                                                                                                                                                                                                                                                                                                                                                                                                                                                                                                                                                                                                                                                                                                                                                                                                                                                                                                                                                                                                                                                                                                                                                                                                                                                                                                                                                                                                                                                                                                                                                                                                                                                                                                                                                                                                                                                                                                                                                                                                                                                                                                                                                                                                                                                                                                                                                                                                                                                                                                                                                                                                                                                                                                                                                                                                                                                                                                                                                                                                                                                                                                                                                                                                                                                                                                                                                                                                                                                                                                                                                                                                                                                                                                                                                                                                                                                                                                                                                                                                                                                                                                                                                                                                                                                                                                                                                                                                                                                                                                                                                                                                                                                                                                                                                                                                                                                                                                                                                                                                                                                                                                                                                                                                                                                                                                                                                                                                                                                                                                                                                                                                                                                                                                                                                                                                                                                                                                                                                                                                                                                                                                                                                                                                                                                                                                                                                                                                                                                                                                                                                                                                                                                                                                                                                                                                                                                                                                                                                                                                                                                                                                                                                                                                                                                                                                                                                                                                                                                                                                                                                                                                                                                                                                                                                                                                                                                                                                                                                                                                                                                                                                                                                                                                                                                                                                                                                                                                                                                                                                                                                                                                                                                                                                                                                                                                                                                                                                                                                                                                                                                                                                                                                                                                                                                                                                                                                                              | PIPE<br>STRIF<br>STRIF<br>STRIF<br>STRIF<br>STRIF<br>STRIF<br>STRIF<br>STRIF<br>STRIF<br>STRIF<br>STRIF<br>STRIF<br>STRIF<br>STRIF<br>STRIF<br>STRIF<br>STRIF<br>STRIF<br>STRIF<br>STRIF<br>STRIF<br>STRIF<br>STRIF<br>STRIF<br>STRIF<br>STRIF<br>STRIF<br>STRIF<br>STRIF<br>STRIF<br>STRIF<br>STRIF<br>STRIF<br>STRIF<br>STRIF<br>STRIF<br>STRIF<br>STRIF<br>STRIF<br>STRIF<br>STRIF<br>STRIF<br>STRIF<br>STRIF<br>STRIF<br>STRIF<br>STRIF<br>STRIF<br>STRIF<br>STRIF<br>STRIF<br>STRIF<br>STRIF<br>STRIF<br>STRIF<br>STRIF<br>STRIF<br>STRIF<br>STRIF<br>STRIF<br>STRIF<br>STRIF<br>STRIF<br>STRIF<br>STRIF<br>STRIF<br>STRIF<br>STRIF<br>STRIF<br>STRIF<br>STRIF<br>STRIF<br>STRIF<br>STRIF<br>STRIF<br>STRIF<br>STRIF<br>STRIF<br>STRIF<br>STRIF<br>STRIF<br>STRIF<br>STRIF<br>STRIF<br>STRIF<br>STRIF<br>STRIF<br>STRIF<br>STRIF<br>STRIF<br>STRIF<br>STRIF<br>STRIF<br>STRIF<br>STRIF<br>STRIF<br>STRIF<br>STRIF<br>STRIF<br>STRIF<br>STRIF<br>STRIF<br>STRIF<br>STRIF<br>STRIF<br>STRIF<br>STRIF<br>STRIF<br>STRIF<br>STRIF<br>STRIF<br>STRIF<br>STRIF<br>STRIF<br>STRIF<br>STRIF<br>STRIF<br>STRIF<br>STRIF<br>STRIF<br>STRIF<br>STRIF<br>STRIF<br>STRIF<br>STRIF<br>STRIF<br>STRIF<br>STRIF<br>STRIF<br>STRIF<br>STRIF<br>STRIF<br>STRIF<br>STRIF<br>STRIF<br>STRIF<br>STRIF<br>STRIF<br>STRIF<br>STRIF<br>STRIF<br>STRIF<br>STRIF<br>STRIF<br>STRIF<br>STRIF<br>STRIF<br>STRIF<br>STRIF<br>STRIF<br>STRIF<br>STRIF<br>STRIF<br>STRIF<br>STRIF<br>STRIF<br>STRIF<br>STRIF<br>STRIF<br>STRIF<br>STRIF<br>STRIF<br>STRIF<br>STRIF<br>STRIF<br>STRIF<br>STRIF<br>STRIF<br>STRIF<br>STRIF<br>STRIF<br>STRIF<br>STRIF<br>STRIF<br>STRIF<br>STRIF<br>STRIF<br>STRIF<br>STRIF<br>STRIF<br>STRIF<br>STRIF<br>STRIF<br>STRIF<br>STRIF<br>STRIF<br>STRIF<br>STRIF<br>STRIF<br>STRIF<br>STRIF<br>STRIF<br>STRIF<br>STRIF<br>STRIF<br>STRIF<br>STRIF<br>STRIF<br>STRIF<br>STRIF<br>STRIF<br>STRIF<br>STRIF<br>STRIF<br>STRIF<br>STRIF<br>STRIF<br>STRIF<br>STRIF<br>STRIF<br>STRIF<br>STRIF<br>STRIF<br>STRIF<br>STRIF<br>STRIF<br>STRIF<br>STRIF<br>STRIF<br>STRIF<br>STRIF<br>STRIF<br>STRIF<br>STRIF<br>STRIF<br>STRIF<br>STRIF<br>STRIF<br>STRIF<br>STRIF<br>STRIF<br>STRIF<br>STRIF<br>STRIF<br>STRIF<br>STRIF<br>STRIF<br>STRIF<br>STRIF<br>STRIF<br>STRIF<br>STRIF<br>STRIF<br>STRIF<br>STRIF<br>STRIF<br>STRIF<br>STRIF<br>STRIF<br>STRIF<br>STRIF<br>STRIF<br>STRIF<br>STRIF<br>STRIF<br>STRIF<br>STRIF<br>STRIF<br>STRIF<br>STRIF<br>STRIF<br>STRIF<br>STRIF<br>STRIF<br>STRIF<br>STRIF<br>STRIF<br>STRIF<br>STRIF<br>STRIF<br>STRIF<br>STRIF<br>STRIF<br>STRIF<br>STRIF<br>STRIF<br>STRIF<br>STRIF<br>STRIF<br>STRIF<br>STRIF<br>STRIF<br>STRIF<br>STRIF<br>STRIF<br>STRIF<br>STRIF<br>STRIF<br>STRIF<br>STRIF<br>STRIF<br>STR                                                                                                                                                                                                                                                                                                                                                                                                                                                        | E<br>RNAL<br>VALV<br>2009 PI<br>K) FOR<br>NIMUM I<br>RE<br>40<br>40<br>40<br>40<br>40<br>40<br>40<br>40<br>40<br>40                                                                                                                                                                                                                                                                                                                                                                                                                                                                                                                                                                                                                                                                                                                                                                                                                                                                                                                                                                                                                                                                                                                                                                                                                                                                                                                                                                                                                                                                                                                                                                                                                                                                                                                                                                                                                                                                                                                                                                                                                                                                                                                                                                                                                                                                                                                                                                                                                                                                                    | SI<br>SI<br>SI<br>SI<br>SI<br>SI<br>SI<br>SI<br>SI<br>SI<br>SI<br>SI<br>SI<br>S                                                                                                                                                                                                                                                                                                                                                                                                                                                                                                                                                                                                                                                       | A 312 TI<br>A 240 G<br>A 182 F<br>A 403 W<br>A 240 G<br>XTERNAL<br>3 1570 -<br>A 240 G<br>A 240 G<br>ALCULA<br>RE RELIE<br>RESSED G<br>ARGE CAP<br>PER<br>PER<br>PER<br>PER<br>PER<br>PER<br>PER<br>PER<br>PER<br>PE                                                                                                                                                                                                                                                                                                                                                                                                                                                                                                                                                                                                                                                                                                                                                                                                                                                                                                                                                                                                                                                                                                                                                                                                                                                                                                                                                                                                                                                                                                                                                                                                                                                                                                                                                                                                                                                                                                                                                                                                                                                                                                                                                                                                                                                                                                                                                                                                                                                                                                                                                                                                                             | <ul> <li>304 (t)</li> <li>R 304</li> <li>304</li> <li>304</li> <li>304</li> <li>304</li> <li>B 304</li> <li>R 304&lt;</li></ul>                                                                                                                                                                                                                                                                                                                                                                                                                                                                                                                                                                                                                                                                                                                                                                                                                                                                                                                                                                                                                                                                                                                                                                                                                                                                                                                                                                                                                                                                                                                                                                                                                                                                                                                                                                                                                                                                                                                                                                                                                                                                                                                                                                                                                                                                                                                                                                                                                                                                                                                                                                                                                                                                                                                                                                                                                                                                                                                                                                                                                                                                                                                                                                                                                                                                                                                                                                                                                                                                                                                                                                                                                                                                                                                                                                                                                                                                                                                                                                                                                                                                                                                                                                                                                                                                                                                                                                                                                                                                                                                                                                                                                                                                                                                                                                                                                                                                                                                                                                                                                                                                                                                                                                                                                                                                                                                                                                                                                                                                                                                                                                                                                                                                                                                                                                                                                                                                                                                                                                                                                                                                                                                                                                                                                                                                                                                                                                                                                                                                                                                                                                                                                                                                                                                                                                                                                                                                                                                                                                                                                                                                                                                                                                                                                                                                                                                                                                                                                                                                                                                                                                                                                                                                                                                                                                                                                                                                                                                                                                                                                                                                                                                                                                                                                                                                                                                                                                                                                                                                                                                                                                                                                                                                                                                                                                                                                                                                                                                                                                                                                                                                                                                                                                                                                                                                                                                                                                                                                                                                                                                                                                                                                                                                                                                                                                                                                                                                                                                                                                                                                                                                                                                                                                                                                                                                                                                                                                                                                                                                                                                                                                                                                                                                                                                                                                                                                                                                                                                                                                                                                                                                                                                                                                                                                                                                                                                                                                                                                                                                                                                                                                                                                                                                                                                                                                                                                                                                                                                                                                                                                                                                                                                                                                                                                                                | SS 304<br>SS 304<br>19 Ni 9.<br>SS 304<br>19 Ni 9.<br>STANDAI<br>: 17<br>: 7<br>: 6.<br>REF DRG<br>REF DRG<br>R                                                                                                       | /SA 24<br>RDS PAI<br>2 CFM<br>barg<br>D9 M2<br>JACKET<br>LEVEL 1<br>SAFETY<br>SERVICI<br>E<br>DMETR<br>8, Sect                                                                                                                                                                                                                                                                                                                                                                                                                                                                                                                                                                                                                                                                                                                                                                                                                                                                                                                                                                                                                                                                                                                                                                                                                                                                                                                                                                                                                                                                                                                                                                                                                                                                                                                                                                                                                                                                                                                                                                                                                                                                                                                                                                                                                                                                                                                                                                                                                                                                                                                                                                                                                     | RT-2 PORT<br>OF FREE /<br>SAFETY DIS<br>GAUGE (BOT<br>OW<br>VALVE/JAC<br>VALVE/JAC<br>VALVE/JAC<br>VALVE/JAC<br>VALVE/JAC<br>VALVE/JAC<br>VALVE/JAC<br>VALVE/JAC<br>VALVE/JAC<br>VALVE/JAC<br>VALVE/JAC<br>VALVE/JAC<br>VALVE/JAC<br>VALVE/JAC<br>VALVE/JAC<br>VALVE/JAC<br>VALVE/JAC<br>VALVE/JAC<br>VALVE/JAC<br>VALVE/JAC<br>VALVE/JAC<br>VALVE/JAC<br>VALVE/JAC<br>VALVE/JAC<br>VALVE/JAC<br>VALVE/JAC<br>VALVE/JAC<br>VALVE/JAC<br>VALVE/JAC<br>VALVE/JAC<br>VALVE/JAC<br>VALVE/JAC<br>VALVE/JAC<br>VALVE/JAC<br>VALVE/JAC<br>VALVE/JAC<br>VALVE/JAC<br>VALVE/JAC<br>VALVE/JAC<br>VALVE/JAC<br>VALVE/JAC<br>VALVE/JAC<br>VALVE/JAC<br>VALVE/JAC<br>VALVE/JAC<br>VALVE/JAC<br>VALVE/JAC<br>VALVE/JAC<br>VALVE/JAC<br>VALVE/JAC<br>VALVE/JAC<br>VALVE/JAC<br>VALVE/JAC<br>VALVE/JAC<br>VALVE/JAC<br>VALVE/JAC<br>VALVE/JAC<br>VALVE/JAC<br>VALVE/JAC<br>VALVE/JAC<br>VALVE/JAC<br>VALVE/JAC<br>VALVE/JAC<br>VALVE/JAC<br>VALVE/JAC<br>VALVE/JAC<br>VALVE/JAC<br>VALVE/JAC<br>VALVE/JAC<br>VALVE/JAC<br>VALVE/JAC<br>VALVE/JAC<br>VALVE/JAC<br>VALVE/JAC<br>VALVE/JAC<br>VALVE/JAC<br>VALVE/JAC<br>VALVE/JAC<br>VALVE/JAC<br>VALVE/JAC<br>VALVE/JAC<br>VALVE/JAC<br>VALVE/JAC<br>VALVE/JAC<br>VALVE/JAC<br>VALVE/JAC<br>VALVE/JAC<br>VALVE/JAC<br>VALVE/JAC<br>VALVE/JAC<br>VALVE/JAC<br>VALVE/JAC<br>VALVE/JAC<br>VALVE/JAC<br>VALVE/JAC<br>VALVE/JAC<br>VALVE/JAC<br>VALVE/JAC<br>VALVE/JAC<br>VALVE/JAC<br>VALVE/JAC<br>VALVE/JAC<br>VALVE/JAC<br>VALVE/JAC<br>VALVE/JAC<br>VALVE/JAC<br>VALVE/JAC<br>VALVE/JAC<br>VALVE/JAC<br>VALVE/JAC<br>VALVE/JAC<br>VALVE/JAC<br>VALVE/JAC<br>VALVE/JAC<br>VALVE/JAC<br>VALVE/JAC<br>VALVE/JAC<br>VALVE/JAC<br>VALVE/JAC<br>VALVE/JAC<br>VALVE/JAC<br>VALVE/JAC<br>VALVE/JAC<br>VALVE/JAC<br>VALVE/JAC<br>VALVE/JAC<br>VALVE/JAC<br>VALVE/JAC<br>VALVE/JAC<br>VALVE/JAC<br>VALVE/JAC<br>VALVE/JAC<br>VALVE/JAC<br>VALVE/JAC<br>VALVE/JAC<br>VALVE/JAC<br>VALVE/JAC<br>VALVE/JAC<br>VALVE/JAC<br>VALVE/JAC<br>VALVE/JAC<br>VALVE/JAC<br>VALVE/JAC<br>VALVE/JAC<br>VALVE/JAC<br>VALVE/JAC<br>VALVE/JAC<br>VALVE/JAC<br>VALVE/JAC<br>VALVE/JAC<br>VALVE/JAC<br>VALVE/JAC<br>VALVE/JAC<br>VALVE/JAC<br>VALVE/JAC<br>VALVE/JAC<br>VALVE/JAC<br>VALVE/JAC<br>VALVE/JAC<br>VALVE/JAC<br>VALVE/JAC<br>VALVE/JAC<br>VALVE/JAC<br>VALVE/JAC<br>VALVE/JAC<br>VALVE/JAC<br>VALVE/JAC<br>VALVE/JAC<br>VALVE/JAC<br>VALVE/JAC<br>VALVE/JAC<br>VALVE/JAC<br>VALVE/JAC<br>VALVE/JAC<br>VALVE/JAC<br>VALVE/JAC<br>VALVE/JAC<br>VALVE/JAC<br>VALVE/JAC<br>VALVE/JAC<br>VALVE/JAC<br>VALVE/JAC<br>VALVE/JAC<br>VALVE/JAC<br>VALVE/JAC<br>VALVE/JAC<br>VALVE/JAC<br>VALVE/JAC<br>VALVE/JAC<br>VALVE/JAC<br>VALVE/JAC<br>VALVE/JAC<br>VALVE/JAC<br>VALVE/JAC<br>VALVE/JAC<br>VALVE/JAC<br>VALVE/JAC<br>VALVE/JAC<br>VALVE/JAC<br>VALVE/JAC<br>V | SA-240<br>SA-240<br>-<br>SA-240<br>IS 2062<br>SA-240<br>SA-240<br>SA-240<br>ABLE CONTA<br>ABLE CONTA<br>AIR AT 60° I<br>SC<br>TOM)<br>SKET SAFETY<br>/PRC OUT                                                                                                                                                                                                                                                                                                                                                                                                                                                                                                                                                                                                                                                                                                                                                                                                                                                                                                                                                                                                                                                                                                                                                                                                                                                                                                                                                                                                                                                                                                                                                                                                                                                                                                                                                                                                                                                                                                                                                                                                                                                                                                                                                                                                                                                                                                                                                                                                                                                                                                                                                                                                                                                                                                                                                                                                                                                                              | GR-304<br>GR-304<br>GR-304<br>GR E250A<br>GR-304<br>INERS<br>F<br>T<br>REMARKS.<br>PVT. LTD.                                                                                                                                                                                                                                                                                                                                                                                                                                                                                                                                                                                                                                                                                                                                                                                                                                                                                                                                                                                                                                                                                                                                                                                                                                                                                                                                                                                                                                                                                                                                                                                                                                                                                                                                                                                                                                                                                                                                                                                                                                                                                                                                                                                                                                                                                                                                                                                                                                                                                                                                                                 | -<br>-<br>-<br>-<br>-<br>- |
|                                                                                             |                                                                                             | NOZZLE<br>BACKINGE/<br>FLANGE/<br>TITTING<br>JUE SUIPOR<br>ANGLE<br>JIFTING<br>SAFE<br>CGA S<br>(CARGG<br>(CARGG<br>(CARGG<br>(CARGG<br>SET PI<br>15<br>15<br>20<br>20<br>20<br>20<br>20<br>20<br>20<br>20<br>20<br>20                                                                                                                                                                                                                                                                                                                                                                                                                                                                                                                                                                                                                                                                                                                                                                                                                                                                                                                                                                                                                                                                                                                                                                                                                                                                                                                                                                                                                                                                                                                                                                                                                                                                                                                                                                                                                                                                                                                                                                                                                                                                                                                                                                                                                                                                                                                                                                                                                                                                                                                                                                                                                                                                                                                                                                                                                                                                                                                                                                                                                                                                                                                                                                                                                                                                                                                                                                                                                                                                                                                                                                                                                                                                                                                                                                                                                                                                                                                                                                                                                                                                                                                                                                                                                                                                                                                                                                                                                                                                                                                                                                                                                                                                                                                                                                                                                                                                                                                                                                                                                                                                                                                                                                                                                                                                                                                                                                                                                                                                                                                                                                                                                                                                                                                                                                                                                                                                                                                                                                                                                                                                                                                                                                                                                                                                                                                                                                                                                                                                                                                                                                                                                                                                                                                                                                                                                                                                                                                                                                                                                                                                                                                                                                                                                                                                                                                                                                                                                                                                                                                                                                                                                                                                                                                                                                                                                                                                                                                                                                                                                                                                                                                                                                                                                                                                                                                                                                                                                                                                                                                                                                                                                                                                                                                                                                                                                                                                                                                                                                                                                                                                                                                                                                                                                                                                                                                                                                                                                                                                                                                                                                                                                                                                                                                                                                                                                                                                                                                                                                                                                                                                                                                                                                                                                                                                                                                                                                                                                                                                                                                                                                                                                                                                                                                                                                                                                                                                                                                                                                                                                                                                                                                                                                                                                                                                                                              | PIPE<br>STRIF<br>STRIF<br>STRIF<br>STRIF<br>STRIF<br>STRIF<br>STRIF<br>STRIF<br>STRIF<br>STRIF<br>STRIF<br>STRIF<br>STRIF<br>STRIF<br>STRIF<br>STRIF<br>STRIF<br>STRIF<br>STRIF<br>STRIF<br>STRIF<br>STRIF<br>STRIF<br>STRIF<br>STRIF<br>STRIF<br>STRIF<br>STRIF<br>STRIF<br>STRIF<br>STRIF<br>STRIF<br>STRIF<br>STRIF<br>STRIF<br>STRIF<br>STRIF<br>STRIF<br>STRIF<br>STRIF<br>STRIF<br>STRIF<br>STRIF<br>STRIF<br>STRIF<br>STRIF<br>STRIF<br>STRIF<br>STRIF<br>STRIF<br>STRIF<br>STRIF<br>STRIF<br>STRIF<br>STRIF<br>STRIF<br>STRIF<br>STRIF<br>STRIF<br>STRIF<br>STRIF<br>STRIF<br>STRIF<br>STRIF<br>STRIF<br>STRIF<br>STRIF<br>STRIF<br>STRIF<br>STRIF<br>STRIF<br>STRIF<br>STRIF<br>STRIF<br>STRIF<br>STRIF<br>STRIF<br>STRIF<br>STRIF<br>STRIF<br>STRIF<br>STRIF<br>STRIF<br>STRIF<br>STRIF<br>STRIF<br>STRIF<br>STRIF<br>STRIF<br>STRIF<br>STRIF<br>STRIF<br>STRIF<br>STRIF<br>STRIF<br>STRIF<br>STRIF<br>STRIF<br>STRIF<br>STRIF<br>STRIF<br>STRIF<br>STRIF<br>STRIF<br>STRIF<br>STRIF<br>STRIF<br>STRIF<br>STRIF<br>STRIF<br>STRIF<br>STRIF<br>STRIF<br>STRIF<br>STRIF<br>STRIF<br>STRIF<br>STRIF<br>STRIF<br>STRIF<br>STRIF<br>STRIF<br>STRIF<br>STRIF<br>STRIF<br>STRIF<br>STRIF<br>STRIF<br>STRIF<br>STRIF<br>STRIF<br>STRIF<br>STRIF<br>STRIF<br>STRIF<br>STRIF<br>STRIF<br>STRIF<br>STRIF<br>STRIF<br>STRIF<br>STRIF<br>STRIF<br>STRIF<br>STRIF<br>STRIF<br>STRIF<br>STRIF<br>STRIF<br>STRIF<br>STRIF<br>STRIF<br>STRIF<br>STRIF<br>STRIF<br>STRIF<br>STRIF<br>STRIF<br>STRIF<br>STRIF<br>STRIF<br>STRIF<br>STRIF<br>STRIF<br>STRIF<br>STRIF<br>STRIF<br>STRIF<br>STRIF<br>STRIF<br>STRIF<br>STRIF<br>STRIF<br>STRIF<br>STRIF<br>STRIF<br>STRIF<br>STRIF<br>STRIF<br>STRIF<br>STRIF<br>STRIF<br>STRIF<br>STRIF<br>STRIF<br>STRIF<br>STRIF<br>STRIF<br>STRIF<br>STRIF<br>STRIF<br>STRIF<br>STRIF<br>STRIF<br>STRIF<br>STRIF<br>STRIF<br>STRIF<br>STRIF<br>STRIF<br>STRIF<br>STRIF<br>STRIF<br>STRIF<br>STRIF<br>STRIF<br>STRIF<br>STRIF<br>STRIF<br>STRIF<br>STRIF<br>STRIF<br>STRIF<br>STRIF<br>STRIF<br>STRIF<br>STRIF<br>STRIF<br>STRIF<br>STRIF<br>STRIF<br>STRIF<br>STRIF<br>STRIF<br>STRIF<br>STRIF<br>STRIF<br>STRIF<br>STRIF<br>STRIF<br>STRIF<br>STRIF<br>STRIF<br>STRIF<br>STRIF<br>STRIF<br>STRIF<br>STRIF<br>STRIF<br>STRIF<br>STRIF<br>STRIF<br>STRIF<br>STRIF<br>STRIF<br>STRIF<br>STRIF<br>STRIF<br>STRIF<br>STRIF<br>STRIF<br>STRIF<br>STRIF<br>STRIF<br>STRIF<br>STRIF<br>STRIF<br>STRIF<br>STRIF<br>STRIF<br>STRIF<br>STRIF<br>STRIF<br>STRIF<br>STRIF<br>STRIF<br>STRIF<br>STRIF<br>STRIF<br>STRIF<br>STRIF<br>STRIF<br>STRIF<br>STRIF<br>STRIF<br>STRIF<br>STRIF<br>STRIF<br>STRIF<br>STRIF<br>STRIF<br>STRIF<br>STRIF<br>STRIF<br>STRIF<br>STRIF<br>STRIF<br>STRIF<br>STRIF<br>STRIF<br>STRIF<br>STR                                                                                                                                                                                                                                                                                                                                                                                                                                                        | E<br>RNAL<br>2009 PI<br>2009 PI<br>NIMUM<br>K) FOR<br>NIMUM<br>40<br>40<br>40<br>40<br>40<br>40                                                                                                                                                                                                                                                                                                                                                                                                                                                                                                                                                                                                                                                                                                                                                                                                                                                                                                                                                                                                                                                                                                                                                                                                                                                                                                                                                                                                                                                                                                                                                                                                                                                                                                                                                                                                                                                                                                                                                                                                                                                                                                                                                                                                                                                                                                                                                                                                                                                                                                        | SI<br>SI<br>SI<br>SI<br>SI<br>SI<br>SI<br>SI<br>SI<br>SI<br>SI<br>SI<br>SI<br>S                                                                                                                                                                                                                                                                                                                                                                                                                                                                                                                                                                                                                                                       | A 312 TI<br>A 240 G<br>A 182 F<br>A 403 W<br>A 240 G<br>XTERNAL<br>3 1570 -<br>A 240 G<br>A 240 G<br>ALCULA<br>RE RELIE<br>RESSED G<br>ARGE CAP<br>PER<br>PER<br>PER<br>PER<br>PER<br>PER<br>PER<br>PER<br>PER<br>PE                                                                                                                                                                                                                                                                                                                                                                                                                                                                                                                                                                                                                                                                                                                                                                                                                                                                                                                                                                                                                                                                                                                                                                                                                                                                                                                                                                                                                                                                                                                                                                                                                                                                                                                                                                                                                                                                                                                                                                                                                                                                                                                                                                                                                                                                                                                                                                                                                                                                                                                                                                                                                             | <ul> <li>304 (t)</li> <li>R 304</li> <li>304</li> <li>304</li> <li>304</li> <li>304</li> <li>B 304</li> <li>R 304&lt;</li></ul>                                                                                                                                                                                                                                                                                                                                                                                                                                                                                                                                                                                                                                                                                                                                                                                                                                                                                                                                                                                                                                                                                                                                                                                                                                                                                                                                                                                                                                                                                                                                                                                                                                                                                                                                                                                                                                                                                                                                                                                                                                                                                                                                                                                                                                                                                                                                                                                                                                                                                                                                                                                                                                                                                                                                                                                                                                                                                                                                                                                                                                                                                                                                                                                                                                                                                                                                                                                                                                                                                                                                                                                                                                                                                                                                                                                                                                                                                                                                                                                                                                                                                                                                                                                                                                                                                                                                                                                                                                                                                                                                                                                                                                                                                                                                                                                                                                                                                                                                                                                                                                                                                                                                                                                                                                                                                                                                                                                                                                                                                                                                                                                                                                                                                                                                                                                                                                                                                                                                                                                                                                                                                                                                                                                                                                                                                                                                                                                                                                                                                                                                                                                                                                                                                                                                                                                                                                                                                                                                                                                                                                                                                                                                                                                                                                                                                                                                                                                                                                                                                                                                                                                                                                                                                                                                                                                                                                                                                                                                                                                                                                                                                                                                                                                                                                                                                                                                                                                                                                                                                                                                                                                                                                                                                                                                                                                                                                                                                                                                                                                                                                                                                                                                                                                                                                                                                                                                                                                                                                                                                                                                                                                                                                                                                                                                                                                                                                                                                                                                                                                                                                                                                                                                                                                                                                                                                                                                                                                                                                                                                                                                                                                                                                                                                                                                                                                                                                                                                                                                                                                                                                                                                                                                                                                                                                                                                                                                                                                                                                                                                                                                                                                                                                                                                                                                                                                                                                                                                                                                                                                                                                                                                                                                                                                                                                                | SS 304<br>SS 304<br>19 Ni 9.<br>SS 304<br>19 Ni 9.<br>SS 304<br>19 Ni 9.<br>SS 304<br>SS 305<br>SS 305<br>SS 305<br>SS 305<br>SS 305<br>SS 305<br>SS 305<br>SS 305<br>SS 305<br>SSS | /SA 24<br>RDS PAI<br>2 CFM<br>barg<br>D9 M2<br>JACKET<br>LEVEL 1<br>OVERFL<br>VACCUM<br>SAFETY<br>INLET/F<br>SERVICI<br>E<br>DMETIR<br>8, Sect                                                                                                                                                                                                                                                                                                                                                                                                                                                                                                                                                                                                                                                                                                                                                                                                                                                                                                                                                                                                                                                                                                                                                                                                                                                                                                                                                                                                                                                                                                                                                                                                                                                                                                                                                                                                                                                                                                                                                                                                                                                                                                                                                                                                                                                                                                                                                                                                                                                                                                                                                                                     | RT-2 PORT<br>OF FREE A<br>SAFETY DIS<br>GAUGE (BOT<br>OW<br>4 VALVE/JAK<br>VALVE/JAK<br>VALVE/JAK<br>VALVE/JAK<br>VALVE/JAK<br>VALVE/JAK<br>VALVE/JAK<br>VALVE/JAK<br>VALVE/JAK<br>VALVE/JAK<br>VALVE/JAK<br>VALVE/JAK<br>VALVE/JAK<br>VALVE/JAK<br>VALVE/JAK<br>VALVE/JAK<br>VALVE/JAK<br>VALVE/JAK<br>VALVE/JAK<br>VALVE/JAK<br>VALVE/JAK<br>VALVE/JAK<br>VALVE/JAK<br>VALVE/JAK<br>VALVE/JAK<br>VALVE/JAK<br>VALVE/JAK<br>VALVE/JAK<br>VALVE/JAK<br>VALVE/JAK<br>VALVE/JAK<br>VALVE/JAK<br>VALVE/JAK<br>VALVE/JAK<br>VALVE/JAK<br>VALVE/JAK<br>VALVE/JAK<br>VALVE/JAK<br>VALVE/JAK<br>VALVE/JAK<br>VALVE/JAK<br>VALVE/JAK<br>VALVE/JAK<br>VALVE/JAK<br>VALVE/JAK<br>VALVE/JAK<br>VALVE/JAK<br>VALVE/JAK<br>VALVE/JAK<br>VALVE/JAK<br>VALVE/JAK<br>VALVE/JAK<br>VALVE/JAK<br>VALVE/JAK<br>VALVE/JAK<br>VALVE/JAK<br>VALVE/JAK<br>VALVE/JAK<br>VALVE/JAK<br>VALVE/JAK<br>VALVE/JAK<br>VALVE/JAK<br>VALVE/JAK<br>VALVE/JAK<br>VALVE/JAK<br>VALVE/JAK<br>VALVE/JAK<br>VALVE/JAK<br>VALVE/JAK<br>VALVE/JAK<br>VALVE/JAK<br>VALVE/JAK<br>VALVE/JAK<br>VALVE/JAK<br>VALVE/JAK<br>VALVE/JAK<br>VALVE/JAK<br>VALVE/JAK<br>VALVE/JAK<br>VALVE/JAK<br>VALVE/JAK<br>VALVE/JAK<br>VALVE/JAK<br>VALVE/JAK<br>VALVE/JAK<br>VALVE/JAK<br>VALVE/JAK<br>VALVE/JAK<br>VALVE/JAK<br>VALVE/JAK<br>VALVE/JAK<br>VALVE/JAK<br>VALVE/JAK<br>VALVE/JAK<br>VALVE/JAK<br>VALVE/JAK<br>VALVE/JAK<br>VALVE/JAK<br>VALVE/JAK<br>VALVE/JAK<br>VALVE/JAK<br>VALVE/JAK<br>VALVE/JAK<br>VALVE/JAK<br>VALVE/JAK<br>VALVE/JAK<br>VALVE/JAK<br>VALVE/JAK<br>VALVE/JAK<br>VALVE/JAK<br>VALVE/JAK<br>VALVE/JAK<br>VALVE/JAK<br>VALVE/JAK<br>VALVE/JAK<br>VALVE/JAK<br>VALVE/JAK<br>VALVE/JAK<br>VALVE/JAK<br>VALVE/JAK<br>VALVE/JAK<br>VALVE/JAK<br>VALVE/JAK<br>VALVE/JAK<br>VALVE/JAK<br>VALVE/JAK<br>VALVE/JAK<br>VALVE/JAK<br>VALVE/JAK<br>VALVE/JAK<br>VALVE/JAK<br>VALVE/JAK<br>VALVE/JAK<br>VALVE/JAK<br>VALVE/JAK<br>VALVE/JAK<br>VALVE/JAK<br>VALVE/JAK<br>VALVE/JAK<br>VALVE/JAK<br>VALVE/JAK<br>VALVE/JAK<br>VALVE/JAK<br>VALVE/JAK<br>VALVE/JAK<br>VALVE/JAK<br>VALVE/JAK<br>VALVE/JAK<br>VALVE/JAK<br>VALVE/JAK<br>VALVE/JAK<br>VALVE/JAK<br>VALVE/JAK<br>VALVE/JAK<br>VALVE/JAK<br>VALVE/JAK<br>VALVE/JAK<br>VALVE/JAK<br>VALVE/JAK<br>VALVE/JAK<br>VALVE/JAK<br>VALVE/JAK<br>VALVE/JAK<br>VALVE/JAK<br>VALVE/JAK<br>VALVE/JAK<br>VALVE/JAK<br>VALVE/JAK<br>VALVE/JAK<br>VALVE/JAK<br>VALVE/JAK<br>VALVE/JAK<br>VALVE/JAK<br>VALVE/JAK<br>VALVE/JAK<br>VALVE/JAK<br>VALVE/JAK<br>VALVE/JAK<br>VALVE/JAK<br>VALVE/JAK<br>VALVE/JAK<br>VALVE/JAK<br>VALVE/JAK<br>VALVE/JAK<br>VALVE/JAK<br>VALVE/JAK<br>VALVE/JAK<br>VALVE/JAK<br>VALVE/JAK<br>VALVE/JAK<br>VALVE/JAK<br>VALVE/JAK<br>VALVE/JAK<br>VALVE/JAK<br>VALVE/JAK<br>VALVE/JAK<br>VALVE/JAK<br>VALVE/JAK<br>VALVE/JAK<br>VALVE/JAK    | SA-240<br>SA-240<br>-<br>SA-240<br>IS 2062<br>SA-240<br>SA-240<br>SA-240<br>SA-240<br>SA-240<br>SA-240<br>SA-240<br>SA-240<br>SA-240<br>SA-240<br>SA-240<br>SA-240<br>SA-240<br>SA-240<br>SA-240<br>SA-240<br>SA-240<br>SA-240<br>SA-240<br>SA-240<br>SA-240<br>SA-240<br>SA-240<br>SA-240<br>SA-240<br>SA-240<br>SA-240<br>SA-240<br>SA-240<br>SA-240<br>SA-240<br>SA-240<br>SA-240<br>SA-240<br>SA-240<br>SA-240<br>SA-240<br>SA-240<br>SA-240<br>SA-240<br>SA-240<br>SA-240<br>SA-240<br>SA-240<br>SA-240<br>SA-240<br>SA-240<br>SA-240<br>SA-240<br>SA-240<br>SA-240<br>SA-240<br>SA-240<br>SA-240<br>SA-240<br>SA-240<br>SA-240<br>SA-240<br>SA-240<br>SA-240<br>SA-240<br>SA-240<br>SA-240<br>SA-240<br>SA-240<br>SA-240<br>SA-240<br>SA-240<br>SA-240<br>SA-240<br>SA-240<br>SA-240<br>SA-240<br>SA-240<br>SA-240<br>SA-240<br>SA-240<br>SA-240<br>SA-240<br>SA-240<br>SA-240<br>SA-240<br>SA-240<br>SA-240<br>SA-240<br>SA-240<br>SA-240<br>SA-240<br>SA-240<br>SA-240<br>SA-240<br>SA-240<br>SA-240<br>SA-240<br>SA-240<br>SA-240<br>SA-240<br>SA-240<br>SA-240<br>SA-240<br>SA-240<br>SA-240<br>SA-240<br>SA-240<br>SA-240<br>SA-240<br>SA-240<br>SA-240<br>SA-240<br>SA-240<br>SA-240<br>SA-240<br>SA-240<br>SA-240<br>SA-240<br>SA-240<br>SA-240<br>SA-240<br>SA-240<br>SA-240<br>SA-240<br>SA-240<br>SA-240<br>SA-240<br>SA-240<br>SA-240<br>SA-240<br>SA-240<br>SA-240<br>SA-240<br>SA-240<br>SA-240<br>SA-240<br>SA-240<br>SA-240<br>SA-240<br>SA-240<br>SA-240<br>SA-240<br>SA-240<br>SA-240<br>SA-240<br>SA-240<br>SA-240<br>SA-240<br>SA-240<br>SA-240<br>SA-240<br>SA-240<br>SA-240<br>SA-240<br>SA-240<br>SA-240<br>SA-240<br>SA-240<br>SA-240<br>SA-240<br>SA-240<br>SA-240<br>SA-240<br>SA-240<br>SA-240<br>SA-240<br>SA-240<br>SA-240<br>SA-240<br>SA-240<br>SA-240<br>SA-240<br>SA-240<br>SA-240<br>SA-240<br>SA-240<br>SA-240<br>SA-240<br>SA-240<br>SA-240<br>SA-240<br>SA-240<br>SA-240<br>SA-240<br>SA-240<br>SA-240<br>SA-240<br>SA-240<br>SA-240<br>SA-240<br>SA-240<br>SA-240<br>SA-240<br>SA-240<br>SA-240<br>SA-240<br>SA-240<br>SA-240<br>SA-240<br>SA-240<br>SA-240<br>SA-240<br>SA-240<br>SA-240<br>SA-240<br>SA-240<br>SA-240<br>SA-240<br>SA-240<br>SA-240<br>SA-240<br>SA-240<br>SA-240<br>SA-240<br>SA-240<br>SA-240<br>SA-240<br>SA-240<br>SA-240<br>SA-240<br>SA-240<br>SA-240<br>SA-240<br>SA-240<br>SA-240<br>SA-240<br>SA-240<br>SA-240<br>SA-240<br>SA-240<br>SA-240<br>SA-240<br>SA-240<br>SA-240<br>SA-240<br>SA-240<br>SA-240<br>SA-240<br>SA-240<br>SA-240<br>SA-240<br>SA-240<br>SA-240<br>SA-240<br>SA-240<br>SA-240<br>SA-240<br>SA-240<br>SA-240<br>SA-240<br>SA-240<br>SA-240<br>SA-240<br>SA-240<br>SA-240<br>SA-240<br>SA-240<br>SA-240<br>SA-240<br>SA-240<br>SA-240<br>SA-240<br>SA-240<br>SA-240<br>SA-240<br>SA-240<br>SA-240<br>SA-240<br>SA-240<br>SA-240<br>SA-240<br>SA-240<br>SA-240<br>SA-240<br>SA-240<br>SA-240<br>SA-240<br>SA-240<br>SA-240<br>SA-240<br>SA-240<br>SA-240<br>SA-240<br>SA-240<br>SA-240<br>SA-240<br>SA-240<br>SA-240<br>SA-240<br>SA-240<br>SA-240 | GR-304<br>GR-304<br>GR-304<br>GR E250A<br>GR-304<br>INERS<br>F<br>T<br>REMARKS.<br>PVT. LTD.                                                                                                                                                                                                                                                                                                                                                                                                                                                                                                                                                                                                                                                                                                                                                                                                                                                                                                                                                                                                                                                                                                                                                                                                                                                                                                                                                                                                                                                                                                                                                                                                                                                                                                                                                                                                                                                                                                                                                                                                                                                                                                                                                                                                                                                                                                                                                                                                                                                                                                                                                                 | -<br>-<br>-<br>-<br>-<br>- |
|                                                                                             |                                                                                             | NOZZLE<br>BACKINGE/<br>FLANGE/<br>TITTING<br>JUE SUIPOR<br>ANGLE<br>JIFTING<br>SAFE<br>CGA S<br>(CARGG<br>(CARGG<br>(CARGG<br>(CARGG<br>SET PI<br>15<br>15<br>20<br>20<br>20<br>20<br>20<br>20<br>20<br>20<br>20<br>20                                                                                                                                                                                                                                                                                                                                                                                                                                                                                                                                                                                                                                                                                                                                                                                                                                                                                                                                                                                                                                                                                                                                                                                                                                                                                                                                                                                                                                                                                                                                                                                                                                                                                                                                                                                                                                                                                                                                                                                                                                                                                                                                                                                                                                                                                                                                                                                                                                                                                                                                                                                                                                                                                                                                                                                                                                                                                                                                                                                                                                                                                                                                                                                                                                                                                                                                                                                                                                                                                                                                                                                                                                                                                                                                                                                                                                                                                                                                                                                                                                                                                                                                                                                                                                                                                                                                                                                                                                                                                                                                                                                                                                                                                                                                                                                                                                                                                                                                                                                                                                                                                                                                                                                                                                                                                                                                                                                                                                                                                                                                                                                                                                                                                                                                                                                                                                                                                                                                                                                                                                                                                                                                                                                                                                                                                                                                                                                                                                                                                                                                                                                                                                                                                                                                                                                                                                                                                                                                                                                                                                                                                                                                                                                                                                                                                                                                                                                                                                                                                                                                                                                                                                                                                                                                                                                                                                                                                                                                                                                                                                                                                                                                                                                                                                                                                                                                                                                                                                                                                                                                                                                                                                                                                                                                                                                                                                                                                                                                                                                                                                                                                                                                                                                                                                                                                                                                                                                                                                                                                                                                                                                                                                                                                                                                                                                                                                                                                                                                                                                                                                                                                                                                                                                                                                                                                                                                                                                                                                                                                                                                                                                                                                                                                                                                                                                                                                                                                                                                                                                                                                                                                                                                                                                                                                                                                                              | PIPE<br>STRIF<br>STRIF<br>STRIF<br>STRIF<br>STRIF<br>STRIF<br>STRIF<br>STRIF<br>STRIF<br>STRIF<br>STRIF<br>STRIF<br>STRIF<br>STRIF<br>STRIF<br>STRIF<br>STRIF<br>STRIF<br>STRIF<br>STRIF<br>STRIF<br>STRIF<br>STRIF<br>STRIF<br>STRIF<br>STRIF<br>STRIF<br>STRIF<br>STRIF<br>STRIF<br>STRIF<br>STRIF<br>STRIF<br>STRIF<br>STRIF<br>STRIF<br>STRIF<br>STRIF<br>STRIF<br>STRIF<br>STRIF<br>STRIF<br>STRIF<br>STRIF<br>STRIF<br>STRIF<br>STRIF<br>STRIF<br>STRIF<br>STRIF<br>STRIF<br>STRIF<br>STRIF<br>STRIF<br>STRIF<br>STRIF<br>STRIF<br>STRIF<br>STRIF<br>STRIF<br>STRIF<br>STRIF<br>STRIF<br>STRIF<br>STRIF<br>STRIF<br>STRIF<br>STRIF<br>STRIF<br>STRIF<br>STRIF<br>STRIF<br>STRIF<br>STRIF<br>STRIF<br>STRIF<br>STRIF<br>STRIF<br>STRIF<br>STRIF<br>STRIF<br>STRIF<br>STRIF<br>STRIF<br>STRIF<br>STRIF<br>STRIF<br>STRIF<br>STRIF<br>STRIF<br>STRIF<br>STRIF<br>STRIF<br>STRIF<br>STRIF<br>STRIF<br>STRIF<br>STRIF<br>STRIF<br>STRIF<br>STRIF<br>STRIF<br>STRIF<br>STRIF<br>STRIF<br>STRIF<br>STRIF<br>STRIF<br>STRIF<br>STRIF<br>STRIF<br>STRIF<br>STRIF<br>STRIF<br>STRIF<br>STRIF<br>STRIF<br>STRIF<br>STRIF<br>STRIF<br>STRIF<br>STRIF<br>STRIF<br>STRIF<br>STRIF<br>STRIF<br>STRIF<br>STRIF<br>STRIF<br>STRIF<br>STRIF<br>STRIF<br>STRIF<br>STRIF<br>STRIF<br>STRIF<br>STRIF<br>STRIF<br>STRIF<br>STRIF<br>STRIF<br>STRIF<br>STRIF<br>STRIF<br>STRIF<br>STRIF<br>STRIF<br>STRIF<br>STRIF<br>STRIF<br>STRIF<br>STRIF<br>STRIF<br>STRIF<br>STRIF<br>STRIF<br>STRIF<br>STRIF<br>STRIF<br>STRIF<br>STRIF<br>STRIF<br>STRIF<br>STRIF<br>STRIF<br>STRIF<br>STRIF<br>STRIF<br>STRIF<br>STRIF<br>STRIF<br>STRIF<br>STRIF<br>STRIF<br>STRIF<br>STRIF<br>STRIF<br>STRIF<br>STRIF<br>STRIF<br>STRIF<br>STRIF<br>STRIF<br>STRIF<br>STRIF<br>STRIF<br>STRIF<br>STRIF<br>STRIF<br>STRIF<br>STRIF<br>STRIF<br>STRIF<br>STRIF<br>STRIF<br>STRIF<br>STRIF<br>STRIF<br>STRIF<br>STRIF<br>STRIF<br>STRIF<br>STRIF<br>STRIF<br>STRIF<br>STRIF<br>STRIF<br>STRIF<br>STRIF<br>STRIF<br>STRIF<br>STRIF<br>STRIF<br>STRIF<br>STRIF<br>STRIF<br>STRIF<br>STRIF<br>STRIF<br>STRIF<br>STRIF<br>STRIF<br>STRIF<br>STRIF<br>STRIF<br>STRIF<br>STRIF<br>STRIF<br>STRIF<br>STRIF<br>STRIF<br>STRIF<br>STRIF<br>STRIF<br>STRIF<br>STRIF<br>STRIF<br>STRIF<br>STRIF<br>STRIF<br>STRIF<br>STRIF<br>STRIF<br>STRIF<br>STRIF<br>STRIF<br>STRIF<br>STRIF<br>STRIF<br>STRIF<br>STRIF<br>STRIF<br>STRIF<br>STRIF<br>STRIF<br>STRIF<br>STRIF<br>STRIF<br>STRIF<br>STRIF<br>STRIF<br>STRIF<br>STRIF<br>STRIF<br>STRIF<br>STRIF<br>STRIF<br>STRIF<br>STRIF<br>STRIF<br>STRIF<br>STRIF<br>STRIF<br>STRIF<br>STRIF<br>STRIF<br>STRIF<br>STRIF<br>STRIF<br>STRIF<br>STRIF<br>STRIF<br>STRIF<br>STRIF<br>STRIF<br>STRIF<br>STRIF<br>STRIF<br>STRIF<br>STRIF<br>STRIF<br>STR                                                                                                                                                                                                                                                                                                                                                                                                                                                        | E<br>RNAL<br>VALV<br>2009 PI<br>K) FOR<br>NIMUM I<br>RE<br>40<br>40<br>40<br>40<br>40<br>40<br>40<br>40<br>40<br>40                                                                                                                                                                                                                                                                                                                                                                                                                                                                                                                                                                                                                                                                                                                                                                                                                                                                                                                                                                                                                                                                                                                                                                                                                                                                                                                                                                                                                                                                                                                                                                                                                                                                                                                                                                                                                                                                                                                                                                                                                                                                                                                                                                                                                                                                                                                                                                                                                                                                                    | SI<br>SI<br>SI<br>SI<br>SI<br>SI<br>SI<br>SI<br>SI<br>SI<br>SI<br>SI<br>SI<br>S                                                                                                                                                                                                                                                                                                                                                                                                                                                                                                                                                                                                                                                       | A 312 TI<br>A 240 G<br>A 182 F<br>A 403 W<br>A 240 G<br>XTERNAL<br>3 1570 -<br>A 240 G<br>A 240 G<br>ALCULA<br>RE RELIE<br>RESSED G<br>ARGE CAP<br>PER<br>PER<br>PER<br>PER<br>PER<br>PER<br>PER<br>PER<br>PER<br>PE                                                                                                                                                                                                                                                                                                                                                                                                                                                                                                                                                                                                                                                                                                                                                                                                                                                                                                                                                                                                                                                                                                                                                                                                                                                                                                                                                                                                                                                                                                                                                                                                                                                                                                                                                                                                                                                                                                                                                                                                                                                                                                                                                                                                                                                                                                                                                                                                                                                                                                                                                                                                                             | <ul> <li>304 (t)</li> <li>R 304</li> <li>304</li> <li>304</li> <li>304</li> <li>304</li> <li>B 304</li> <li>R 304&lt;</li></ul>                                                                                                                                                                                                                                                                                                                                                                                                                                                                                                                                                                                                                                                                                                                                                                                                                                                                                                                                                                                                                                                                                                                                                                                                                                                                                                                                                                                                                                                                                                                                                                                                                                                                                                                                                                                                                                                                                                                                                                                                                                                                                                                                                                                                                                                                                                                                                                                                                                                                                                                                                                                                                                                                                                                                                                                                                                                                                                                                                                                                                                                                                                                                                                                                                                                                                                                                                                                                                                                                                                                                                                                                                                                                                                                                                                                                                                                                                                                                                                                                                                                                                                                                                                                                                                                                                                                                                                                                                                                                                                                                                                                                                                                                                                                                                                                                                                                                                                                                                                                                                                                                                                                                                                                                                                                                                                                                                                                                                                                                                                                                                                                                                                                                                                                                                                                                                                                                                                                                                                                                                                                                                                                                                                                                                                                                                                                                                                                                                                                                                                                                                                                                                                                                                                                                                                                                                                                                                                                                                                                                                                                                                                                                                                                                                                                                                                                                                                                                                                                                                                                                                                                                                                                                                                                                                                                                                                                                                                                                                                                                                                                                                                                                                                                                                                                                                                                                                                                                                                                                                                                                                                                                                                                                                                                                                                                                                                                                                                                                                                                                                                                                                                                                                                                                                                                                                                                                                                                                                                                                                                                                                                                                                                                                                                                                                                                                                                                                                                                                                                                                                                                                                                                                                                                                                                                                                                                                                                                                                                                                                                                                                                                                                                                                                                                                                                                                                                                                                                                                                                                                                                                                                                                                                                                                                                                                                                                                                                                                                                                                                                                                                                                                                                                                                                                                                                                                                                                                                                                                                                                                                                                                                                                                                                                                                                                | SS 304<br>SS 304<br>19 Ni 9.<br>SS 304<br>19 Ni 9.<br>SS 304<br>19 Ni 9.<br>SS 304<br>SS 305<br>SS 305<br>SS 305<br>SS 305<br>SS 305<br>SS 305<br>SS 305<br>SS 305<br>SS 305<br>SSS | /SA 24<br>RDS PAI<br>2 CFM<br>barg<br>D9 M2<br>JACKET<br>LEVEL (<br>OVERTL,<br>SAFETY,<br>INLET/C<br>SERVICI<br>E<br>DMETTR<br>8, Sector<br>E<br>DMETTR<br>8, Social<br>C<br>SACON<br>SACON<br>SACON<br>SACON<br>SACON<br>SACON<br>SACON<br>SACON<br>SACON<br>SACON<br>SACON<br>SACON<br>SACON<br>SACON<br>SACON<br>SACON<br>SACON<br>SACON<br>SACON<br>SACON<br>SACON<br>SACON<br>SACON<br>SACON<br>SACON<br>SACON<br>SACON<br>SACON<br>SACON<br>SACON<br>SACON<br>SACON<br>SACON<br>SACON<br>SACON<br>SACON<br>SACON<br>SACON<br>SACON<br>SACON<br>SACON<br>SACON<br>SACON<br>SACON<br>SACON<br>SACON<br>SACON<br>SACON<br>SACON<br>SACON<br>SACON<br>SACON<br>SACON<br>SACON<br>SACON<br>SACON<br>SACON<br>SACON<br>SACON<br>SACON<br>SACON<br>SACON<br>SACON<br>SACON<br>SACON<br>SACON<br>SACON<br>SACON<br>SACON<br>SACON<br>SACON<br>SACON<br>SACON<br>SACON<br>SACON<br>SACON<br>SACON<br>SACON<br>SACON<br>SACON<br>SACON<br>SACON<br>SACON<br>SACON<br>SACON<br>SACON<br>SACON<br>SACON<br>SACON<br>SACON<br>SACON<br>SACON<br>SACON<br>SACON<br>SACON<br>SACON<br>SACON<br>SACON<br>SACON<br>SACON<br>SACON<br>SACON<br>SACON<br>SACON<br>SACON<br>SACON<br>SACON<br>SACON<br>SACON<br>SACON<br>SACON<br>SACON<br>SACON<br>SACON<br>SACON<br>SACON<br>SACON<br>SACON<br>SACON<br>SACON<br>SACON<br>SACON<br>SACON<br>SACON<br>SACON<br>SACON<br>SACON<br>SACON<br>SACON<br>SACON<br>SACON<br>SACON<br>SACON<br>SACON<br>SACON<br>SACON<br>SACON<br>SACON<br>SACON<br>SACON<br>SACON<br>SACON<br>SACON<br>SACON<br>SACON<br>SACON<br>SACON<br>SACON<br>SACON<br>SACON<br>SACON<br>SACON<br>SACON<br>SACON<br>SACON<br>SACON<br>SACON<br>SACON<br>SACON<br>SACON<br>SACON<br>SACON<br>SACON<br>SACON<br>SACON<br>SACON<br>SACON<br>SACON<br>SACON<br>SACON<br>SACON<br>SACON<br>SACON<br>SACON<br>SACON<br>SACON<br>SACON<br>SACON<br>SACON<br>SACON<br>SACON<br>SACON<br>SACON<br>SACON<br>SACON<br>SACON<br>SACON<br>SACON<br>SACON<br>SACON<br>SACON<br>SACON<br>SACON<br>SACON<br>SACON<br>SACON<br>SACON<br>SACON<br>SACON<br>SACON<br>SACON<br>SACON<br>SACON<br>SACON<br>SACON<br>SACON<br>SACON<br>SACON<br>SACON<br>SACON<br>SACON<br>SACON<br>SACON<br>SACON<br>SACON<br>SACON<br>SACON<br>SACON<br>SACON<br>SACON<br>SACON<br>SACON<br>SACON<br>SACON<br>SACON<br>SACON<br>SACON<br>SACON<br>SACON<br>SACON<br>SACON<br>SACON<br>SACON<br>SACON<br>SACON<br>SACON<br>SACON<br>SACON<br>SACON<br>SACON<br>SACON<br>SACON<br>SACON<br>SACON<br>SACON<br>SACON<br>SACON<br>SACON<br>SACON<br>SACON<br>SACON<br>SACON<br>SACON<br>SACON<br>SACON<br>SACON<br>SACON<br>SACON<br>SACON<br>SACON<br>SACON<br>SACON<br>SACON<br>SACON<br>SACON<br>SACON<br>SACON<br>SACON<br>SACON<br>SACON<br>SACON<br>SACON<br>SACON | RT-2 PORT<br>OF FREE A<br>SAFETY DIS<br>GAUGE (BOT<br>OW<br>VALVE/JAG<br>VALVE/JAG<br>VALVE/JAG<br>VALVE/JAG<br>NOTLET<br>PRC IN<br>RTX ENGI<br>0120-450<br>0120-450                                                                                                                                                                                                                                                                                                                                                                                                                                                                                                                                                                                                                                                                                                                                                                                                                                                                                                                                                                                                                                                                                                                                                                                                                                                                                                                                                                                                                                                                                                                                                                                                                                                                                                                                                                                                                                                                                                                                                                                                                                                                                                                                                                                                                                                                                                                                                                                                                                                                                                                                                                                                  | SA-240<br>SA-240<br>-<br>SA-240<br>IS 2062<br>SA-240<br>SA-240<br>SA-240<br>SA-240<br>SA-240<br>SA-240<br>SA-240<br>SA-240<br>SA-240<br>SA-240<br>SA-240<br>SA-240<br>SA-240<br>SA-240<br>SA-240<br>SA-240<br>SA-240<br>SA-240<br>SA-240<br>SA-240<br>SA-240<br>SA-240<br>SA-240<br>SA-240<br>SA-240<br>SA-240<br>SA-240<br>SA-240<br>SA-240<br>SA-240<br>SA-240<br>SA-240<br>SA-240<br>SA-240<br>SA-240<br>SA-240<br>SA-240<br>SA-240<br>SA-240<br>SA-240<br>SA-240<br>SA-240<br>SA-240<br>SA-240<br>SA-240<br>SA-240<br>SA-240<br>SA-240<br>SA-240<br>SA-240<br>SA-240<br>SA-240<br>SA-240<br>SA-240<br>SA-240<br>SA-240<br>SA-240<br>SA-240<br>SA-240<br>SA-240<br>SA-240<br>SA-240<br>SA-240<br>SA-240<br>SA-240<br>SA-240<br>SA-240<br>SA-240<br>SA-240<br>SA-240<br>SA-240<br>SA-240<br>SA-240<br>SA-240<br>SA-240<br>SA-240<br>SA-240<br>SA-240<br>SA-240<br>SA-240<br>SA-240<br>SA-240<br>SA-240<br>SA-240<br>SA-240<br>SA-240<br>SA-240<br>SA-240<br>SA-240<br>SA-240<br>SA-240<br>SA-240<br>SA-240<br>SA-240<br>SA-240<br>SA-240<br>SA-240<br>SA-240<br>SA-240<br>SA-240<br>SA-240<br>SA-240<br>SA-240<br>SA-240<br>SA-240<br>SA-240<br>SA-240<br>SA-240<br>SA-240<br>SA-240<br>SA-240<br>SA-240<br>SA-240<br>SA-240<br>SA-240<br>SA-240<br>SA-240<br>SA-240<br>SA-240<br>SA-240<br>SA-240<br>SA-240<br>SA-240<br>SA-240<br>SA-240<br>SA-240<br>SA-240<br>SA-240<br>SA-240<br>SA-240<br>SA-240<br>SA-240<br>SA-240<br>SA-240<br>SA-240<br>SA-240<br>SA-240<br>SA-240<br>SA-240<br>SA-240<br>SA-240<br>SA-240<br>SA-240<br>SA-240<br>SA-240<br>SA-240<br>SA-240<br>SA-240<br>SA-240<br>SA-240<br>SA-240<br>SA-240<br>SA-240<br>SA-240<br>SA-240<br>SA-240<br>SA-240<br>SA-240<br>SA-240<br>SA-240<br>SA-240<br>SA-240<br>SA-240<br>SA-240<br>SA-240<br>SA-240<br>SA-240<br>SA-240<br>SA-240<br>SA-240<br>SA-240<br>SA-240<br>SA-240<br>SA-240<br>SA-240<br>SA-240<br>SA-240<br>SA-240<br>SA-240<br>SA-240<br>SA-240<br>SA-240<br>SA-240<br>SA-240<br>SA-240<br>SA-240<br>SA-240<br>SA-240<br>SA-240<br>SA-240<br>SA-240<br>SA-240<br>SA-240<br>SA-240<br>SA-240<br>SA-240<br>SA-240<br>SA-240<br>SA-240<br>SA-240<br>SA-240<br>SA-240<br>SA-240<br>SA-240<br>SA-240<br>SA-240<br>SA-240<br>SA-240<br>SA-240<br>SA-240<br>SA-240<br>SA-240<br>SA-240<br>SA-240<br>SA-240<br>SA-240<br>SA-240<br>SA-240<br>SA-240<br>SA-240<br>SA-240<br>SA-240<br>SA-240<br>SA-240<br>SA-240<br>SA-240<br>SA-240<br>SA-240<br>SA-240<br>SA-240<br>SA-240<br>SA-240<br>SA-240<br>SA-240<br>SA-240<br>SA-240<br>SA-240<br>SA-240<br>SA-240<br>SA-240<br>SA-240<br>SA-240<br>SA-240<br>SA-240<br>SA-240<br>SA-240<br>SA-240<br>SA-240<br>SA-240<br>SA-240<br>SA-240<br>SA-240<br>SA-240<br>SA-240<br>SA-240<br>SA-240<br>SA-240<br>SA-240<br>SA-240<br>SA-240<br>SA-240<br>SA-240<br>SA-240<br>SA-240<br>SA-240<br>SA-240<br>SA-240<br>SA-240<br>SA-240<br>SA-240<br>SA-240<br>SA-240<br>SA-240<br>SA-240<br>SA-240<br>SA-240<br>SA-240<br>SA-240<br>SA-240<br>SA-240<br>SA-240<br>SA-240<br>SA-240<br>SA-240<br>SA-240<br>SA-240<br>SA-240<br>SA-240 | GR-304<br>GR-304<br>GR-304<br>GR-304<br>GR-304<br>INERS<br>F<br>F<br>REMARKS.<br>PVT. LTD.<br>01                                                                                                                                                                                                                                                                                                                                                                                                                                                                                                                                                                                                                                                                                                                                                                                                                                                                                                                                                                                                                                                                                                                                                                                                                                                                                                                                                                                                                                                                                                                                                                                                                                                                                                                                                                                                                                                                                                                                                                                                                                                                                                                                                                                                                                                                                                                                                                                                                                                                                                                                                             | -<br>-<br>-<br>-<br>-<br>- |
|                                                                                             |                                                                                             | NOZZLE<br>BACKINGE<br>FLANGE/<br>TITTING<br>JUG SUI<br>JOLUG SUI<br>JOLUG SUI<br>JOLUG SUI<br>JOLUG SUI<br>JOLUG SUI<br>JOLUG SUI<br>SUPPOR<br>SAF<br>CGA S<br>(CARGO<br>REQUIF<br>SET PI<br>ARITHM<br>SET PI<br>ARITHM<br>SET PI<br>SUPPOR<br>SUPPOR<br>SUPPOR<br>SUPPOR<br>SUPPOR<br>SUPPOR<br>SUPPOR<br>SUPPOR<br>SUPPOR<br>SUPPOR<br>SUPPOR<br>SUPPOR<br>SUPPOR<br>SUPPOR<br>SUPPOR<br>SUPPOR<br>SUPPOR<br>SUPPOR<br>SUPPOR<br>SUPPOR<br>SUPPOR<br>SUPPOR<br>SUPPOR<br>SUPPOR<br>SUPPOR<br>SUPPOR<br>SUPPOR<br>SUPPOR<br>SUPPOR<br>SUPPOR<br>SUPPOR<br>SUPPOR<br>SUPPOR<br>SUPPOR<br>SUPPOR<br>SUPPOR<br>SUPPOR<br>SUPPOR<br>SUPPOR<br>SUPPOR<br>SUPPOR<br>SUPPOR<br>SUPPOR<br>SUPPOR<br>SUPPOR<br>SUPPOR<br>SUPPOR<br>SUPPOR<br>SUPPOR<br>SUPPOR<br>SUPPOR<br>SUPPOR<br>SUPPOR<br>SUPPOR<br>SUPPOR<br>SUPPOR<br>SUPPOR<br>SUPPOR<br>SUPPOR<br>SUPPOR<br>SUPPOR<br>SUPPOR<br>SUPPOR<br>SUPPOR<br>SUPPOR<br>SUPPOR<br>SUPPOR<br>SUPPOR<br>SUPPOR<br>SUPPOR<br>SUPPOR<br>SUPPOR<br>SUPPOR<br>SUPPOR<br>SUPPOR<br>SUPPOR<br>SUPPOR<br>SUPPOR<br>SUPPOR<br>SUPPOR<br>SUPPOR<br>SUPPOR<br>SUPPOR<br>SUPPOR<br>SUPPOR<br>SUPPOR<br>SUPPOR<br>SUPPOR<br>SUPPOR<br>SUPPOR<br>SUPPOR<br>SUPPOR<br>SUPPOR<br>SUPPOR<br>SUPPOR<br>SUPPOR<br>SUPPOR<br>SUPPOR<br>SUPPOR<br>SUPPOR<br>SUPPOR<br>SUPPOR<br>SUPPOR<br>SUPPOR<br>SUPPOR<br>SUPPOR<br>SUPPOR<br>SUPPOR<br>SUPPOR<br>SUPPOR<br>SUPPOR<br>SUPPOR<br>SUPPOR<br>SUPPOR<br>SUPPOR<br>SUPPOR<br>SUPPOR<br>SUPPOR<br>SUPPOR<br>SUPPOR<br>SUPPOR<br>SUPPOR<br>SUPPOR<br>SUPPOR<br>SUPPOR<br>SUPPOR<br>SUPPOR<br>SUPPOR<br>SUPPOR<br>SUPPOR<br>SUPPOR<br>SUPPOR<br>SUPPOR<br>SUPPOR<br>SUPPOR<br>SUPPOR<br>SUPPOR<br>SUPPOR<br>SUPPOR<br>SUPPOR<br>SUPPOR<br>SUPPOR<br>SUPPOR<br>SUPPOR<br>SUPPOR<br>SUPPOR<br>SUPPOR<br>SUPPOR<br>SUPPOR<br>SUPPOR<br>SUPPOR<br>SUPPOR<br>SUPPOR<br>SUPPOR<br>SUPPOR<br>SUPPOR<br>SUPPOR<br>SUPPOR<br>SUPPOR<br>SUPPOR<br>SUPPOR<br>SUPPOR<br>SUPPOR<br>SUPPOR<br>SUPPOR<br>SUPPOR<br>SUPPOR<br>SUPPOR<br>SUPPOR<br>SUPPOR<br>SUPPOR<br>SUPPOR<br>SUPPOR<br>SUPPOR<br>SUPPOR<br>SUPPOR<br>SUPPOR<br>SUPPOR<br>SUPPOR<br>SUPPOR<br>SUPPOR<br>SUPPOR<br>SUPPOR<br>SUPPOR<br>SUPPOR<br>SUPPOR<br>SUPPOR<br>SUPPOR<br>SUPPOR<br>SUPPOR<br>SUPPOR<br>SUPPOR<br>SUPPOR<br>SUPPOR<br>SUPPOR<br>SUPPOR<br>SUPPOR<br>SUPPOR<br>SUPPOR<br>SUPPOR<br>SUPPOR<br>SUPPOR<br>SUPPOR<br>SUPPOR<br>SUPPOR<br>SUPPOR<br>SUPPOR<br>SUPPOR<br>SUPPOR<br>SUPPOR<br>SUPPOR<br>SUPPOR<br>SUPPOR<br>SUPPOR<br>SUPPOR<br>SUPPOR<br>SUPPOR<br>SUPPOR<br>SUPPOR<br>SUPPOR<br>SUPPOR<br>SUPPOR<br>SUPPOR<br>SUPPOR<br>SUPPOR<br>SUPPOR<br>SUPPOR<br>SUPPOR<br>SUPPOR<br>SUPPOR<br>SUPPOR<br>SUPPOR<br>SUPPOR<br>SUPPOR<br>SUPPOR<br>SUPPOR<br>SUPPOR<br>SUPPOR<br>SUPPOR<br>SUPPOR<br>SUPPOR<br>SUPPOR<br>SUPPOR<br>SUPPOR<br>SUPPOR<br>SUPPOR<br>SUPPOR<br>SUPPOR<br>SUPPOR<br>SUPPOR<br>SUPPOR<br>SUPPOR<br>SUPPOR<br>SUPPOR<br>SUPPOR<br>SUPPOR<br>SUPPOR<br>SUPPOR<br>SUPPOR<br>SUPPOR<br>SUPPOR<br>SUPPOR<br>SUPPOR<br>SUPPOR<br>SUPOR<br>SUPPOR<br>SUPPOR<br>SUPOR<br>SUPOR                                                                                                                                                                                                                                                                                                                                                                                                                                                                                                                                                                                                                                                                                                                                                                                                                                                                                                                                                                                                                                                                                                                                                                                                                                                                                                                                                                                                                                                                                                                                                                                                                                                                                                                                                                                                                                                                                                                                                                                                                                                                                                                                                                                                                                                                                                                                                                                                                                                                                                                                                                                                                                                                                                                                                                                                                                                                                                                                                                                                                                                                                                                                                                                                                                                                                                                                                                                                                                                                                                                                                                                                                                                                                                                                                                                                                                                                                                                                                                                                                                                                                                                                                                                                                                                                                                                                                                                                                                                                                                                                                                                                                                                                                                                                                                                                                                                                                                                                                                                                                                                                                                                                                                                                                                                                                                                                                                                                                                                                                                                                                                                                                                                                                                                                                                                                                                                                                                                                                                                                                                                                                                                                                                                                                                                                                                                                                                                                                                                                                                                                                                                                                                                                                                                                                                                                                                                                                                                                                                                                                                                                                                                                                                                                                                                                                                                                                                                                                                                                                                                                                                                                                                                                                                                                                                                                                                                                                                                                                                                                                                                                                                                                                                                                                                                                                                                                                                                                                                                                                                    | PIPE<br>STRIF<br>STRIF<br>STRIF<br>STRIF<br>STRIF<br>STRIF<br>STRIF<br>STRIF<br>STRIF<br>STRIF<br>STRIF<br>STRIF<br>STRIF<br>STRIF<br>STRIF<br>STRIF<br>STRIF<br>STRIF<br>STRIF<br>STRIF<br>STRIF<br>STRIF<br>STRIF<br>STRIF<br>STRIF<br>STRIF<br>STRIF<br>STRIF<br>STRIF<br>STRIF<br>STRIF<br>STRIF<br>STRIF<br>STRIF<br>STRIF<br>STRIF<br>STRIF<br>STRIF<br>STRIF<br>STRIF<br>STRIF<br>STRIF<br>STRIF<br>STRIF<br>STRIF<br>STRIF<br>STRIF<br>STRIF<br>STRIF<br>STRIF<br>STRIF<br>STRIF<br>STRIF<br>STRIF<br>STRIF<br>STRIF<br>STRIF<br>STRIF<br>STRIF<br>STRIF<br>STRIF<br>STRIF<br>STRIF<br>STRIF<br>STRIF<br>STRIF<br>STRIF<br>STRIF<br>STRIF<br>STRIF<br>STRIF<br>STRIF<br>STRIF<br>STRIF<br>STRIF<br>STRIF<br>STRIF<br>STRIF<br>STRIF<br>STRIF<br>STRIF<br>STRIF<br>STRIF<br>STRIF<br>STRIF<br>STRIF<br>STRIF<br>STRIF<br>STRIF<br>STRIF<br>STRIF<br>STRIF<br>STRIF<br>STRIF<br>STRIF<br>STRIF<br>STRIF<br>STRIF<br>STRIF<br>STRIF<br>STRIF<br>STRIF<br>STRIF<br>STRIF<br>STRIF<br>STRIF<br>STRIF<br>STRIF<br>STRIF<br>STRIF<br>STRIF<br>STRIF<br>STRIF<br>STRIF<br>STRIF<br>STRIF<br>STRIF<br>STRIF<br>STRIF<br>STRIF<br>STRIF<br>STRIF<br>STRIF<br>STRIF<br>STRIF<br>STRIF<br>STRIF<br>STRIF<br>STRIF<br>STRIF<br>STRIF<br>STRIF<br>STRIF<br>STRIF<br>STRIF<br>STRIF<br>STRIF<br>STRIF<br>STRIF<br>STRIF<br>STRIF<br>STRIF<br>STRIF<br>STRIF<br>STRIF<br>STRIF<br>STRIF<br>STRIF<br>STRIF<br>STRIF<br>STRIF<br>STRIF<br>STRIF<br>STRIF<br>STRIF<br>STRIF<br>STRIF<br>STRIF<br>STRIF<br>STRIF<br>STRIF<br>STRIF<br>STRIF<br>STRIF<br>STRIF<br>STRIF<br>STRIF<br>STRIF<br>STRIF<br>STRIF<br>STRIF<br>STRIF<br>STRIF<br>STRIF<br>STRIF<br>STRIF<br>STRIF<br>STRIF<br>STRIF<br>STRIF<br>STRIF<br>STRIF<br>STRIF<br>STRIF<br>STRIF<br>STRIF<br>STRIF<br>STRIF<br>STRIF<br>STRIF<br>STRIF<br>STRIF<br>STRIF<br>STRIF<br>STRIF<br>STRIF<br>STRIF<br>STRIF<br>STRIF<br>STRIF<br>STRIF<br>STRIF<br>STRIF<br>STRIF<br>STRIF<br>STRIF<br>STRIF<br>STRIF<br>STRIF<br>STRIF<br>STRIF<br>STRIF<br>STRIF<br>STRIF<br>STRIF<br>STRIF<br>STRIF<br>STRIF<br>STRIF<br>STRIF<br>STRIF<br>STRIF<br>STRIF<br>STRIF<br>STRIF<br>STRIF<br>STRIF<br>STRIF<br>STRIF<br>STRIF<br>STRIF<br>STRIF<br>STRIF<br>STRIF<br>STRIF<br>STRIF<br>STRIF<br>STRIF<br>STRIF<br>STRIF<br>STRIF<br>STRIF<br>STRIF<br>STRIF<br>STRIF<br>STRIF<br>STRIF<br>STRIF<br>STRIF<br>STRIF<br>STRIF<br>STRIF<br>STRIF<br>STRIF<br>STRIF<br>STRIF<br>STRIF<br>STRIF<br>STRIF<br>STRIF<br>STRIF<br>STRIF<br>STRIF<br>STRIF<br>STRIF<br>STRIF<br>STRIF<br>STRIF<br>STRIF<br>STRIF<br>STRIF<br>STRIF<br>STRIF<br>STRIF<br>STRIF<br>STRIF<br>STRIF<br>STRIF<br>STRIF<br>STRIF<br>STRIF<br>STRIF<br>STRIF<br>STRIF<br>STRIF<br>STRIF<br>STRIF<br>STRIF<br>STRIF<br>STRIF<br>STRIF<br>STRIF<br>STRIF<br>STRIF<br>STRIF<br>STRIF<br>STRIF<br>STRIF<br>STRIF<br>STRIF<br>STRIF<br>STRIF<br>STRIF<br>STRIF<br>STRIF<br>STRIF<br>STRIF<br>STRIF<br>STRIF<br>STRIF<br>STRIF<br>STRIF<br>STRIF<br>STRIF<br>STRIF<br>STRIF<br>STRIF<br>STRIF<br>STRIF<br>STRIF<br>STRIF<br>STRIF<br>STRIF<br>STRIF<br>STRIF<br>STRIF<br>STRIF<br>STRIF<br>STRIF<br>STRIF<br>STRIF<br>STRIF<br>STRIF<br>STRIF<br>STRIF<br>STRIF<br>STRIF<br>STRIF<br>STRIF<br>STRIF<br>S | E<br>RNAL<br>2009 PI<br>2009 PI<br>200 | AS<br>AS<br>AS<br>AS<br>AS<br>AS<br>AS<br>AS<br>AS<br>AS<br>AS<br>AS                                                                                                                                                                                                                                                                                                                                                                                                                                                                                                                                                                                                                                                                  | A 312 TI<br>A 240 G<br>A 182 F<br>A 403 W<br>A 240 G<br>XTERNAL<br>S 1570 -<br>A 240 G<br>S - 304<br>A 240 G<br>A 24   | <ul> <li>304 (t)</li> <li>R 304</li> <li>304</li> <li>304</li> <li>304</li> <li>304</li> <li>304</li> <li>PB 304</li> <li>R 304<!--</td--><td>SS 304<br/>SS 304<br/>I9 Ni 9<br/>STANDAL<br/>: 17<br/>: 7<br/>: 6,I<br/>REF DRG<br/>REF DRG<br/>R</td><td>/SA 24<br/>RDS PAI<br/>2 CFM<br/>barg<br/>D9 M2<br/>JACKET<br/>LEVEL (<br/>OVERTL,<br/>SAFETY,<br/>INLET/C<br/>SERVICI<br/>E<br/>DMETTR<br/>8, Sector<br/>E<br/>DMETTR<br/>8, Social<br/>SAFETY,<br/>10, 12-10<br/>SAFETY,<br/>10, 12-10<br/>SAFETY,<br/>10,</td><td>RT-2 PORT<br/>OF FREE /<br/>SAFETY DIS<br/>GAUGE (BOT<br/>OW<br/>VALVE/JAG<br/>UALVE/JAG<br/>UALVE/JAG<br/>UALVE/JAG<br/>UALVE/JAG<br/>UALVE/JAG<br/>UALVE/JAG<br/>UALVE/JAG<br/>UALVE/JAG<br/>UALVE/JAG<br/>UALVE/JAG<br/>UALVE/JAG<br/>UALVE/JAG<br/>UALVE/JAG<br/>UALVE/JAG<br/>UALVE/JAG<br/>UALVE/JAG<br/>UALVE/JAG<br/>UALVE/JAG<br/>UALVE/JAG<br/>UALVE/JAG<br/>UALVE/JAG<br/>UALVE/JAG<br/>UALVE/JAG<br/>UALVE/JAG<br/>UALVE/JAG<br/>UALVE/JAG<br/>UALVE/JAG<br/>UALVE/JAG<br/>UALVE/JAG<br/>UALVE/JAG<br/>UALVE/JAG<br/>UALVE/JAG<br/>UALVE/JAG<br/>UALVE/JAG<br/>UALVE/JAG<br/>UALVE/JAG<br/>UALVE/JAG<br/>UALVE/JAG<br/>UALVE/JAG<br/>UALVE/JAG<br/>UALVE/JAG<br/>UALVE/JAG<br/>UALVE/JAG<br/>UALVE/JAG<br/>UALVE/JAG<br/>UALVE/JAG<br/>UALVE/JAG<br/>UALVE/JAG<br/>UALVE/JAG<br/>UALVE/JAG<br/>UALVE/JAG<br/>UALVE/JAG<br/>UALVE/JAG<br/>UALVE/JAG<br/>UALVE/JAG<br/>UALVE/JAG<br/>UALVE/JAG<br/>UALVE/JAG<br/>UALVE/JAG<br/>UALVE/JAG<br/>UALVE/JAG<br/>UALVE/JAG<br/>UALVE/JAG<br/>UALVE/JAG<br/>UALVE/JAG<br/>UALVE/JAG<br/>UALVE/JAG<br/>UALVE/JAG<br/>UALVE/JAG<br/>UALVE/JAG<br/>UALVE/JAG<br/>UALVE/JAG<br/>UALVE/JAG<br/>UALVE/JAG<br/>UALVE/JAG<br/>UALVE/JAG<br/>UALVE/JAG<br/>UALVE/JAG<br/>UALVE/JAG<br/>UALVE/JAG<br/>UALVE/JAG<br/>UALVE/JAG<br/>UALVE/JAG<br/>UALVE/JAG<br/>UALVE/JAG<br/>UALVE/JAG<br/>UALVE/JAG<br/>UALVE/JAG<br/>UALVE/JAG<br/>UALVE/JAG<br/>UALVE/JAG<br/>UALVE/JAG<br/>UALVE/JAG<br/>UALVE/JAG<br/>UALVE/JAG<br/>UALVE/JAG<br/>UALVE/JAG<br/>UALVE/JAG<br/>UALVE/JAG<br/>UALVE/JAG<br/>UALVE/JAG<br/>UALVE/JAG<br/>UALVE/JAG<br/>UALVE/JAG<br/>UALVE/JAG<br/>UALVE/JAG<br/>UALVE/JAG<br/>UALVE/JAG<br/>UALVE/JAG<br/>UALVE/JAG<br/>UALVE/JAG<br/>UALVE/JAG<br/>UALVE/JAG<br/>UALVE/JAG<br/>UALVE/JAG<br/>UALVE/JAG<br/>UALVE/JAG<br/>UALVE/JAG<br/>UALVE/JAG<br/>UALVE/JAG<br/>UALVE/JAG<br/>UALVE/JAG<br/>UALVE/JAG<br/>UALVE/JAG<br/>UALVE/JAG<br/>UALVE/JAG<br/>UALVE/JAG<br/>UALVE/JAG<br/>UALVE/JAG<br/>UALVE/JAG<br/>UALVE/JAG<br/>UALVE/JAG<br/>UALVE/JAG<br/>UALVE/JAG<br/>UALVE/JAG<br/>UALVE/JAG<br/>UALVE/JAG<br/>UALVE/JAG<br/>UALVE/JAG<br/>UALVE/JAG<br/>UALVE/JAG<br/>UALVE/JAG<br/>UALVE/JAG<br/>UALVE/JAG<br/>UALVE/JAG<br/>UALVE/JAG<br/>UALVE/JAG<br/>UALVE/JAG<br/>UALVE/JAG<br/>UALVE/JAG<br/>UALVE/JAG<br/>UALVE/JAG<br/>UALVE/JAG<br/>UALVE/JAG<br/>UALVE/JAG<br/>UALVE/JAG<br/>UALVE/JAG<br/>UALVE/JAG<br/>UALVE/JAG<br/>UALVE/JAG<br/>UALVE/JAG<br/>UALVE/JAG<br/>UALVE/JAG<br/>UALVE/JAG<br/>UALVE/JAG<br/>UALVE/JAG<br/>UALVE/JAG<br/>UALVE/JAG<br/>UALVE/JAG<br/>UALVE/JAG<br/>UALVE/JAG<br/>UALVE/JAG<br/>UALVE/JAG<br/>UALVE/JAG<br/>UALVE/JAG<br/>UALVE/JAG<br/>UALVE/JAG<br/>UALVE/JAG<br/>UALVE/JAG<br/>UALVE/JAG<br/>UALVE</td><td>SA-240<br/>SA-240<br/>-<br/>SA-240<br/>IS 2062<br/>SA-240<br/>SA-240<br/>SA-240<br/>SA-240<br/>SA-240<br/>SA-240<br/>SA-240<br/>SA-240<br/>SA-240<br/>SA-240<br/>SA-240<br/>SA-240<br/>SA-240<br/>SA-240<br/>SA-240<br/>SA-240<br/>SA-240<br/>SA-240<br/>SA-240<br/>SA-240<br/>SA-240<br/>SA-240<br/>SA-240<br/>SA-240<br/>SA-240<br/>SA-240<br/>SA-240<br/>SA-240<br/>SA-240<br/>SA-240<br/>SA-240<br/>SA-240<br/>SA-240<br/>SA-240<br/>SA-240<br/>SA-240<br/>SA-240<br/>SA-240<br/>SA-240<br/>SA-240<br/>SA-240<br/>SA-240<br/>SA-240<br/>SA-240<br/>SA-240<br/>SA-240<br/>SA-240<br/>SA-240<br/>SA-240<br/>SA-240<br/>SA-240<br/>SA-240<br/>SA-240<br/>SA-240<br/>SA-240<br/>SA-240<br/>SA-240<br/>SA-240<br/>SA-240<br/>SA-240<br/>SA-240<br/>SA-240<br/>SA-240<br/>SA-240<br/>SA-240<br/>SA-240<br/>SA-240<br/>SA-240<br/>SA-240<br/>SA-240<br/>SA-240<br/>SA-240<br/>SA-240<br/>SA-240<br/>SA-240<br/>SA-240<br/>SA-240<br/>SA-240<br/>SA-240<br/>SA-240<br/>SA-240<br/>SA-240<br/>SA-240<br/>SA-240<br/>SA-240<br/>SA-240<br/>SA-240<br/>SA-240<br/>SA-240<br/>SA-240<br/>SA-240<br/>SA-240<br/>SA-240<br/>SA-240<br/>SA-240<br/>SA-240<br/>SA-240<br/>SA-240<br/>SA-240<br/>SA-240<br/>SA-240<br/>SA-240<br/>SA-240<br/>SA-240<br/>SA-240<br/>SA-240<br/>SA-240<br/>SA-240<br/>SA-240<br/>SA-240<br/>SA-240<br/>SA-240<br/>SA-240<br/>SA-240<br/>SA-240<br/>SA-240<br/>SA-240<br/>SA-240<br/>SA-240<br/>SA-240<br/>SA-240<br/>SA-240<br/>SA-240<br/>SA-240<br/>SA-240<br/>SA-240<br/>SA-240<br/>SA-240<br/>SA-240<br/>SA-240<br/>SA-240<br/>SA-240<br/>SA-240<br/>SA-240<br/>SA-240<br/>SA-240<br/>SA-240<br/>SA-240<br/>SA-240<br/>SA-240<br/>SA-240<br/>SA-240<br/>SA-240<br/>SA-240<br/>SA-240<br/>SA-240<br/>SA-240<br/>SA-240<br/>SA-240<br/>SA-240<br/>SA-240<br/>SA-240<br/>SA-240<br/>SA-240<br/>SA-240<br/>SA-240<br/>SA-240<br/>SA-240<br/>SA-240<br/>SA-240<br/>SA-240<br/>SA-240<br/>SA-240<br/>SA-240<br/>SA-240<br/>SA-240<br/>SA-240<br/>SA-240<br/>SA-240<br/>SA-240<br/>SA-240<br/>SA-240<br/>SA-240<br/>SA-240<br/>SA-240<br/>SA-240<br/>SA-240<br/>SA-240<br/>SA-240<br/>SA-240<br/>SA-240<br/>SA-240<br/>SA-240<br/>SA-240<br/>SA-240<br/>SA-240<br/>SA-240<br/>SA-240<br/>SA-240<br/>SA-240<br/>SA-240<br/>SA-240<br/>SA-240<br/>SA-240<br/>SA-240<br/>SA-240<br/>SA-240<br/>SA-240<br/>SA-240<br/>SA-240<br/>SA-240<br/>SA-240<br/>SA-240<br/>SA-240<br/>SA-240<br/>SA-240<br/>SA-240<br/>SA-240<br/>SA-240<br/>SA-240<br/>SA-240<br/>SA-240<br/>SA-240<br/>SA-240<br/>SA-240<br/>SA-240<br/>SA-240<br/>SA-240<br/>SA-240<br/>SA-240<br/>SA-240<br/>SA-240<br/>SA-240<br/>SA-240<br/>SA-240<br/>SA-240<br/>SA-240<br/>SA-240<br/>SA-240<br/>SA-240<br/>SA-240<br/>SA-240<br/>SA-240<br/>SA-240<br/>SA-240<br/>SA-240<br/>SA-240<br/>SA-240<br/>SA-240<br/>SA-240<br/>SA-240<br/>SA-240<br/>SA-240<br/>SA-240<br/>SA-240<br/>SA-240<br/>SA-240<br/>SA-240<br/>SA-240<br/>SA-240<br/>SA-240<br/>SA-240<br/>SA-240<br/>SA-240<br/>SA-240<br/>SA-240<br/>SA-240<br/>SA-240<br/>SA-240<br/>SA-240<br/>SA-240<br/>SA-240<br/>SA-240<br/>SA-240<br/>SA-240<br/>SA-240<br/>SA-240<br/>SA-240<br/>SA-240<br/>SA-240<br/>SA-240<br/>SA-240<br/>SA-240<br/>SA-240<br/>SA-240<br/>SA-240<br/>SA-240<br/>SA-240<br/>SA-240<br/>SA-240<br/>SA-240<br/>SA-240<br/>SA-240<br/>SA-240<br/>SA-240<br/>SA-240<br/>SA-240<br/>SA-240</td><td>GR-304<br/>GR-304<br/>GR-304<br/>GR-304<br/>GR-304<br/>INERS<br/>F<br/>F<br/>REMARKS.<br/>PVT. LTD.<br/>01</td><td>-<br/>-<br/>-<br/>-<br/>-<br/>-</td></li></ul> | SS 304<br>SS 304<br>I9 Ni 9<br>STANDAL<br>: 17<br>: 7<br>: 6,I<br>REF DRG<br>REF DRG<br>R                                                                                                       | /SA 24<br>RDS PAI<br>2 CFM<br>barg<br>D9 M2<br>JACKET<br>LEVEL (<br>OVERTL,<br>SAFETY,<br>INLET/C<br>SERVICI<br>E<br>DMETTR<br>8, Sector<br>E<br>DMETTR<br>8, Social<br>SAFETY,<br>10, 12-10<br>SAFETY,<br>10,                                                                                                                                                                     | RT-2 PORT<br>OF FREE /<br>SAFETY DIS<br>GAUGE (BOT<br>OW<br>VALVE/JAG<br>UALVE/JAG<br>UALVE/JAG<br>UALVE/JAG<br>UALVE/JAG<br>UALVE/JAG<br>UALVE/JAG<br>UALVE/JAG<br>UALVE/JAG<br>UALVE/JAG<br>UALVE/JAG<br>UALVE/JAG<br>UALVE/JAG<br>UALVE/JAG<br>UALVE/JAG<br>UALVE/JAG<br>UALVE/JAG<br>UALVE/JAG<br>UALVE/JAG<br>UALVE/JAG<br>UALVE/JAG<br>UALVE/JAG<br>UALVE/JAG<br>UALVE/JAG<br>UALVE/JAG<br>UALVE/JAG<br>UALVE/JAG<br>UALVE/JAG<br>UALVE/JAG<br>UALVE/JAG<br>UALVE/JAG<br>UALVE/JAG<br>UALVE/JAG<br>UALVE/JAG<br>UALVE/JAG<br>UALVE/JAG<br>UALVE/JAG<br>UALVE/JAG<br>UALVE/JAG<br>UALVE/JAG<br>UALVE/JAG<br>UALVE/JAG<br>UALVE/JAG<br>UALVE/JAG<br>UALVE/JAG<br>UALVE/JAG<br>UALVE/JAG<br>UALVE/JAG<br>UALVE/JAG<br>UALVE/JAG<br>UALVE/JAG<br>UALVE/JAG<br>UALVE/JAG<br>UALVE/JAG<br>UALVE/JAG<br>UALVE/JAG<br>UALVE/JAG<br>UALVE/JAG<br>UALVE/JAG<br>UALVE/JAG<br>UALVE/JAG<br>UALVE/JAG<br>UALVE/JAG<br>UALVE/JAG<br>UALVE/JAG<br>UALVE/JAG<br>UALVE/JAG<br>UALVE/JAG<br>UALVE/JAG<br>UALVE/JAG<br>UALVE/JAG<br>UALVE/JAG<br>UALVE/JAG<br>UALVE/JAG<br>UALVE/JAG<br>UALVE/JAG<br>UALVE/JAG<br>UALVE/JAG<br>UALVE/JAG<br>UALVE/JAG<br>UALVE/JAG<br>UALVE/JAG<br>UALVE/JAG<br>UALVE/JAG<br>UALVE/JAG<br>UALVE/JAG<br>UALVE/JAG<br>UALVE/JAG<br>UALVE/JAG<br>UALVE/JAG<br>UALVE/JAG<br>UALVE/JAG<br>UALVE/JAG<br>UALVE/JAG<br>UALVE/JAG<br>UALVE/JAG<br>UALVE/JAG<br>UALVE/JAG<br>UALVE/JAG<br>UALVE/JAG<br>UALVE/JAG<br>UALVE/JAG<br>UALVE/JAG<br>UALVE/JAG<br>UALVE/JAG<br>UALVE/JAG<br>UALVE/JAG<br>UALVE/JAG<br>UALVE/JAG<br>UALVE/JAG<br>UALVE/JAG<br>UALVE/JAG<br>UALVE/JAG<br>UALVE/JAG<br>UALVE/JAG<br>UALVE/JAG<br>UALVE/JAG<br>UALVE/JAG<br>UALVE/JAG<br>UALVE/JAG<br>UALVE/JAG<br>UALVE/JAG<br>UALVE/JAG<br>UALVE/JAG<br>UALVE/JAG<br>UALVE/JAG<br>UALVE/JAG<br>UALVE/JAG<br>UALVE/JAG<br>UALVE/JAG<br>UALVE/JAG<br>UALVE/JAG<br>UALVE/JAG<br>UALVE/JAG<br>UALVE/JAG<br>UALVE/JAG<br>UALVE/JAG<br>UALVE/JAG<br>UALVE/JAG<br>UALVE/JAG<br>UALVE/JAG<br>UALVE/JAG<br>UALVE/JAG<br>UALVE/JAG<br>UALVE/JAG<br>UALVE/JAG<br>UALVE/JAG<br>UALVE/JAG<br>UALVE/JAG<br>UALVE/JAG<br>UALVE/JAG<br>UALVE/JAG<br>UALVE/JAG<br>UALVE/JAG<br>UALVE/JAG<br>UALVE/JAG<br>UALVE/JAG<br>UALVE/JAG<br>UALVE/JAG<br>UALVE/JAG<br>UALVE/JAG<br>UALVE/JAG<br>UALVE/JAG<br>UALVE/JAG<br>UALVE/JAG<br>UALVE/JAG<br>UALVE/JAG<br>UALVE/JAG<br>UALVE/JAG<br>UALVE/JAG<br>UALVE/JAG<br>UALVE/JAG<br>UALVE/JAG<br>UALVE/JAG<br>UALVE/JAG<br>UALVE/JAG<br>UALVE/JAG<br>UALVE/JAG<br>UALVE/JAG<br>UALVE/JAG<br>UALVE/JAG<br>UALVE                                                                                                                                                                                                                                                    | SA-240<br>SA-240<br>-<br>SA-240<br>IS 2062<br>SA-240<br>SA-240<br>SA-240<br>SA-240<br>SA-240<br>SA-240<br>SA-240<br>SA-240<br>SA-240<br>SA-240<br>SA-240<br>SA-240<br>SA-240<br>SA-240<br>SA-240<br>SA-240<br>SA-240<br>SA-240<br>SA-240<br>SA-240<br>SA-240<br>SA-240<br>SA-240<br>SA-240<br>SA-240<br>SA-240<br>SA-240<br>SA-240<br>SA-240<br>SA-240<br>SA-240<br>SA-240<br>SA-240<br>SA-240<br>SA-240<br>SA-240<br>SA-240<br>SA-240<br>SA-240<br>SA-240<br>SA-240<br>SA-240<br>SA-240<br>SA-240<br>SA-240<br>SA-240<br>SA-240<br>SA-240<br>SA-240<br>SA-240<br>SA-240<br>SA-240<br>SA-240<br>SA-240<br>SA-240<br>SA-240<br>SA-240<br>SA-240<br>SA-240<br>SA-240<br>SA-240<br>SA-240<br>SA-240<br>SA-240<br>SA-240<br>SA-240<br>SA-240<br>SA-240<br>SA-240<br>SA-240<br>SA-240<br>SA-240<br>SA-240<br>SA-240<br>SA-240<br>SA-240<br>SA-240<br>SA-240<br>SA-240<br>SA-240<br>SA-240<br>SA-240<br>SA-240<br>SA-240<br>SA-240<br>SA-240<br>SA-240<br>SA-240<br>SA-240<br>SA-240<br>SA-240<br>SA-240<br>SA-240<br>SA-240<br>SA-240<br>SA-240<br>SA-240<br>SA-240<br>SA-240<br>SA-240<br>SA-240<br>SA-240<br>SA-240<br>SA-240<br>SA-240<br>SA-240<br>SA-240<br>SA-240<br>SA-240<br>SA-240<br>SA-240<br>SA-240<br>SA-240<br>SA-240<br>SA-240<br>SA-240<br>SA-240<br>SA-240<br>SA-240<br>SA-240<br>SA-240<br>SA-240<br>SA-240<br>SA-240<br>SA-240<br>SA-240<br>SA-240<br>SA-240<br>SA-240<br>SA-240<br>SA-240<br>SA-240<br>SA-240<br>SA-240<br>SA-240<br>SA-240<br>SA-240<br>SA-240<br>SA-240<br>SA-240<br>SA-240<br>SA-240<br>SA-240<br>SA-240<br>SA-240<br>SA-240<br>SA-240<br>SA-240<br>SA-240<br>SA-240<br>SA-240<br>SA-240<br>SA-240<br>SA-240<br>SA-240<br>SA-240<br>SA-240<br>SA-240<br>SA-240<br>SA-240<br>SA-240<br>SA-240<br>SA-240<br>SA-240<br>SA-240<br>SA-240<br>SA-240<br>SA-240<br>SA-240<br>SA-240<br>SA-240<br>SA-240<br>SA-240<br>SA-240<br>SA-240<br>SA-240<br>SA-240<br>SA-240<br>SA-240<br>SA-240<br>SA-240<br>SA-240<br>SA-240<br>SA-240<br>SA-240<br>SA-240<br>SA-240<br>SA-240<br>SA-240<br>SA-240<br>SA-240<br>SA-240<br>SA-240<br>SA-240<br>SA-240<br>SA-240<br>SA-240<br>SA-240<br>SA-240<br>SA-240<br>SA-240<br>SA-240<br>SA-240<br>SA-240<br>SA-240<br>SA-240<br>SA-240<br>SA-240<br>SA-240<br>SA-240<br>SA-240<br>SA-240<br>SA-240<br>SA-240<br>SA-240<br>SA-240<br>SA-240<br>SA-240<br>SA-240<br>SA-240<br>SA-240<br>SA-240<br>SA-240<br>SA-240<br>SA-240<br>SA-240<br>SA-240<br>SA-240<br>SA-240<br>SA-240<br>SA-240<br>SA-240<br>SA-240<br>SA-240<br>SA-240<br>SA-240<br>SA-240<br>SA-240<br>SA-240<br>SA-240<br>SA-240<br>SA-240<br>SA-240<br>SA-240<br>SA-240<br>SA-240<br>SA-240<br>SA-240<br>SA-240<br>SA-240<br>SA-240<br>SA-240<br>SA-240<br>SA-240<br>SA-240<br>SA-240<br>SA-240<br>SA-240<br>SA-240<br>SA-240<br>SA-240<br>SA-240<br>SA-240<br>SA-240<br>SA-240<br>SA-240<br>SA-240<br>SA-240<br>SA-240<br>SA-240<br>SA-240<br>SA-240<br>SA-240<br>SA-240<br>SA-240<br>SA-240<br>SA-240<br>SA-240<br>SA-240<br>SA-240<br>SA-240<br>SA-240<br>SA-240<br>SA-240<br>SA-240<br>SA-240<br>SA-240<br>SA-240 | GR-304<br>GR-304<br>GR-304<br>GR-304<br>GR-304<br>INERS<br>F<br>F<br>REMARKS.<br>PVT. LTD.<br>01                                                                                                                                                                                                                                                                                                                                                                                                                                                                                                                                                                                                                                                                                                                                                                                                                                                                                                                                                                                                                                                                                                                                                                                                                                                                                                                                                                                                                                                                                                                                                                                                                                                                                                                                                                                                                                                                                                                                                                                                                                                                                                                                                                                                                                                                                                                                                                                                                                                                                                                                                             | -<br>-<br>-<br>-<br>-<br>- |
| N TI                                                                                        |                                                                                             | NOZZLE<br>BACKINGE<br>FLANGE/<br>TITTING<br>JUG SUI<br>JOLUG SUI<br>JOLUG SUI<br>JOLUG SUI<br>JOLUG SUI<br>JOLUG SUI<br>JOLUG SUI<br>SUPPOR<br>SAF<br>CGA S<br>(CARGO<br>REQUIF<br>SET PI<br>ARITHM<br>SET PI<br>ARITHM<br>SET PI<br>SUPPOR<br>SUPPOR<br>SUPPOR<br>SUPPOR<br>SUPPOR<br>SUPPOR<br>SUPPOR<br>SUPPOR<br>SUPPOR<br>SUPPOR<br>SUPPOR<br>SUPPOR<br>SUPPOR<br>SUPPOR<br>SUPPOR<br>SUPPOR<br>SUPPOR<br>SUPPOR<br>SUPPOR<br>SUPPOR<br>SUPPOR<br>SUPPOR<br>SUPPOR<br>SUPPOR<br>SUPPOR<br>SUPPOR<br>SUPPOR<br>SUPPOR<br>SUPPOR<br>SUPPOR<br>SUPPOR<br>SUPPOR<br>SUPPOR<br>SUPPOR<br>SUPPOR<br>SUPPOR<br>SUPPOR<br>SUPPOR<br>SUPPOR<br>SUPPOR<br>SUPPOR<br>SUPPOR<br>SUPPOR<br>SUPPOR<br>SUPPOR<br>SUPPOR<br>SUPPOR<br>SUPPOR<br>SUPPOR<br>SUPPOR<br>SUPPOR<br>SUPPOR<br>SUPPOR<br>SUPPOR<br>SUPPOR<br>SUPPOR<br>SUPPOR<br>SUPPOR<br>SUPPOR<br>SUPPOR<br>SUPPOR<br>SUPPOR<br>SUPPOR<br>SUPPOR<br>SUPPOR<br>SUPPOR<br>SUPPOR<br>SUPPOR<br>SUPPOR<br>SUPPOR<br>SUPPOR<br>SUPPOR<br>SUPPOR<br>SUPPOR<br>SUPPOR<br>SUPPOR<br>SUPPOR<br>SUPPOR<br>SUPPOR<br>SUPPOR<br>SUPPOR<br>SUPPOR<br>SUPPOR<br>SUPPOR<br>SUPPOR<br>SUPPOR<br>SUPPOR<br>SUPPOR<br>SUPPOR<br>SUPPOR<br>SUPPOR<br>SUPPOR<br>SUPPOR<br>SUPPOR<br>SUPPOR<br>SUPPOR<br>SUPPOR<br>SUPPOR<br>SUPPOR<br>SUPPOR<br>SUPPOR<br>SUPPOR<br>SUPPOR<br>SUPPOR<br>SUPPOR<br>SUPPOR<br>SUPPOR<br>SUPPOR<br>SUPPOR<br>SUPPOR<br>SUPPOR<br>SUPPOR<br>SUPPOR<br>SUPPOR<br>SUPPOR<br>SUPPOR<br>SUPPOR<br>SUPPOR<br>SUPPOR<br>SUPPOR<br>SUPPOR<br>SUPPOR<br>SUPPOR<br>SUPPOR<br>SUPPOR<br>SUPPOR<br>SUPPOR<br>SUPPOR<br>SUPPOR<br>SUPPOR<br>SUPPOR<br>SUPPOR<br>SUPPOR<br>SUPPOR<br>SUPPOR<br>SUPPOR<br>SUPPOR<br>SUPPOR<br>SUPPOR<br>SUPPOR<br>SUPPOR<br>SUPPOR<br>SUPPOR<br>SUPPOR<br>SUPPOR<br>SUPPOR<br>SUPPOR<br>SUPPOR<br>SUPPOR<br>SUPPOR<br>SUPPOR<br>SUPPOR<br>SUPPOR<br>SUPPOR<br>SUPPOR<br>SUPPOR<br>SUPPOR<br>SUPPOR<br>SUPPOR<br>SUPPOR<br>SUPPOR<br>SUPPOR<br>SUPPOR<br>SUPPOR<br>SUPPOR<br>SUPPOR<br>SUPPOR<br>SUPPOR<br>SUPPOR<br>SUPPOR<br>SUPPOR<br>SUPPOR<br>SUPPOR<br>SUPPOR<br>SUPPOR<br>SUPPOR<br>SUPPOR<br>SUPPOR<br>SUPPOR<br>SUPPOR<br>SUPPOR<br>SUPPOR<br>SUPPOR<br>SUPPOR<br>SUPPOR<br>SUPPOR<br>SUPPOR<br>SUPPOR<br>SUPPOR<br>SUPPOR<br>SUPPOR<br>SUPPOR<br>SUPPOR<br>SUPPOR<br>SUPPOR<br>SUPPOR<br>SUPPOR<br>SUPPOR<br>SUPPOR<br>SUPPOR<br>SUPPOR<br>SUPPOR<br>SUPPOR<br>SUPPOR<br>SUPPOR<br>SUPPOR<br>SUPPOR<br>SUPPOR<br>SUPPOR<br>SUPPOR<br>SUPPOR<br>SUPPOR<br>SUPPOR<br>SUPPOR<br>SUPPOR<br>SUPPOR<br>SUPPOR<br>SUPPOR<br>SUPPOR<br>SUPPOR<br>SUPPOR<br>SUPPOR<br>SUPPOR<br>SUPPOR<br>SUPPOR<br>SUPPOR<br>SUPPOR<br>SUPPOR<br>SUPPOR<br>SUPPOR<br>SUPPOR<br>SUPPOR<br>SUPPOR<br>SUPPOR<br>SUPPOR<br>SUPPOR<br>SUPPOR<br>SUPPOR<br>SUPPOR<br>SUPPOR<br>SUPPOR<br>SUPPOR<br>SUPPOR<br>SUPPOR<br>SUPPOR<br>SUPPOR<br>SUPPOR<br>SUPPOR<br>SUPPOR<br>SUPPOR<br>SUPPOR<br>SUPPOR<br>SUPPOR<br>SUPPOR<br>SUPPOR<br>SUPPOR<br>SUPPOR<br>SUPPOR<br>SUPPOR<br>SUPPOR<br>SUPPOR<br>SUPPOR<br>SUPPOR<br>SUPPOR<br>SUPOR<br>SUPPOR<br>SUPPOR<br>SUPOR<br>SUPOR                                                                                                                                                                                                                                                                                                                                                                                                                                                                                                                                                                                                                                                                                                                                                                                                                                                                                                                                                                                                                                                                                                                                                                                                                                                                                                                                                                                                                                                                                                                                                                                                                                                                                                                                                                                                                                                                                                                                                                                                                                                                                                                                                                                                                                                                                                                                                                                                                                                                                                                                                                                                                                                                                                                                                                                                                                                                                                                                                                                                                                                                                                                                                                                                                                                                                                                                                                                                                                                                                                                                                                                                                                                                                                                                                                                                                                                                                                                                                                                                                                                                                                                                                                                                                                                                                                                                                                                                                                                                                                                                                                                                                                                                                                                                                                                                                                                                                                                                                                                                                                                                                                                                                                                                                                                                                                                                                                                                                                                                                                                                                                                                                                                                                                                                                                                                                                                                                                                                                                                                                                                                                                                                                                                                                                                                                                                                                                                                                                                                                                                                                                                                                                                                                                                                                                                                                                                                                                                                                                                                                                                                                                                                                                                                                                                                                                                                                                                                                                                                                                                                                                                                                                                                                                                                                                                                                                                                                                                                                                                                                                                                                                                                                                                                                                                                                                                                                                                                                                                                                                    | PIPE<br>STRIF<br>STRIF<br>STRIF<br>STRIF<br>STRIF<br>STRIF<br>STRIF<br>STRIF<br>STRIF<br>STRIF<br>STRIF<br>STRIF<br>STRIF<br>STRIF<br>STRIF<br>STRIF<br>STRIF<br>STRIF<br>STRIF<br>STRIF<br>STRIF<br>STRIF<br>STRIF<br>STRIF<br>STRIF<br>STRIF<br>STRIF<br>STRIF<br>STRIF<br>STRIF<br>STRIF<br>STRIF<br>STRIF<br>STRIF<br>STRIF<br>STRIF<br>STRIF<br>STRIF<br>STRIF<br>STRIF<br>STRIF<br>STRIF<br>STRIF<br>STRIF<br>STRIF<br>STRIF<br>STRIF<br>STRIF<br>STRIF<br>STRIF<br>STRIF<br>STRIF<br>STRIF<br>STRIF<br>STRIF<br>STRIF<br>STRIF<br>STRIF<br>STRIF<br>STRIF<br>STRIF<br>STRIF<br>STRIF<br>STRIF<br>STRIF<br>STRIF<br>STRIF<br>STRIF<br>STRIF<br>STRIF<br>STRIF<br>STRIF<br>STRIF<br>STRIF<br>STRIF<br>STRIF<br>STRIF<br>STRIF<br>STRIF<br>STRIF<br>STRIF<br>STRIF<br>STRIF<br>STRIF<br>STRIF<br>STRIF<br>STRIF<br>STRIF<br>STRIF<br>STRIF<br>STRIF<br>STRIF<br>STRIF<br>STRIF<br>STRIF<br>STRIF<br>STRIF<br>STRIF<br>STRIF<br>STRIF<br>STRIF<br>STRIF<br>STRIF<br>STRIF<br>STRIF<br>STRIF<br>STRIF<br>STRIF<br>STRIF<br>STRIF<br>STRIF<br>STRIF<br>STRIF<br>STRIF<br>STRIF<br>STRIF<br>STRIF<br>STRIF<br>STRIF<br>STRIF<br>STRIF<br>STRIF<br>STRIF<br>STRIF<br>STRIF<br>STRIF<br>STRIF<br>STRIF<br>STRIF<br>STRIF<br>STRIF<br>STRIF<br>STRIF<br>STRIF<br>STRIF<br>STRIF<br>STRIF<br>STRIF<br>STRIF<br>STRIF<br>STRIF<br>STRIF<br>STRIF<br>STRIF<br>STRIF<br>STRIF<br>STRIF<br>STRIF<br>STRIF<br>STRIF<br>STRIF<br>STRIF<br>STRIF<br>STRIF<br>STRIF<br>STRIF<br>STRIF<br>STRIF<br>STRIF<br>STRIF<br>STRIF<br>STRIF<br>STRIF<br>STRIF<br>STRIF<br>STRIF<br>STRIF<br>STRIF<br>STRIF<br>STRIF<br>STRIF<br>STRIF<br>STRIF<br>STRIF<br>STRIF<br>STRIF<br>STRIF<br>STRIF<br>STRIF<br>STRIF<br>STRIF<br>STRIF<br>STRIF<br>STRIF<br>STRIF<br>STRIF<br>STRIF<br>STRIF<br>STRIF<br>STRIF<br>STRIF<br>STRIF<br>STRIF<br>STRIF<br>STRIF<br>STRIF<br>STRIF<br>STRIF<br>STRIF<br>STRIF<br>STRIF<br>STRIF<br>STRIF<br>STRIF<br>STRIF<br>STRIF<br>STRIF<br>STRIF<br>STRIF<br>STRIF<br>STRIF<br>STRIF<br>STRIF<br>STRIF<br>STRIF<br>STRIF<br>STRIF<br>STRIF<br>STRIF<br>STRIF<br>STRIF<br>STRIF<br>STRIF<br>STRIF<br>STRIF<br>STRIF<br>STRIF<br>STRIF<br>STRIF<br>STRIF<br>STRIF<br>STRIF<br>STRIF<br>STRIF<br>STRIF<br>STRIF<br>STRIF<br>STRIF<br>STRIF<br>STRIF<br>STRIF<br>STRIF<br>STRIF<br>STRIF<br>STRIF<br>STRIF<br>STRIF<br>STRIF<br>STRIF<br>STRIF<br>STRIF<br>STRIF<br>STRIF<br>STRIF<br>STRIF<br>STRIF<br>STRIF<br>STRIF<br>STRIF<br>STRIF<br>STRIF<br>STRIF<br>STRIF<br>STRIF<br>STRIF<br>STRIF<br>STRIF<br>STRIF<br>STRIF<br>STRIF<br>STRIF<br>STRIF<br>STRIF<br>STRIF<br>STRIF<br>STRIF<br>STRIF<br>STRIF<br>STRIF<br>STRIF<br>STRIF<br>STRIF<br>STRIF<br>STRIF<br>STRIF<br>STRIF<br>STRIF<br>STRIF<br>STRIF<br>STRIF<br>STRIF<br>STRIF<br>STRIF<br>STRIF<br>STRIF<br>STRIF<br>STRIF<br>STRIF<br>STRIF<br>STRIF<br>STRIF<br>STRIF<br>STRIF<br>STRIF<br>STRIF<br>STRIF<br>STRIF<br>STRIF<br>STRIF<br>STRIF<br>STRIF<br>STRIF<br>STRIF<br>STRIF<br>STRIF<br>STRIF<br>STRIF<br>STRIF<br>STRIF<br>STRIF<br>STRIF<br>STRIF<br>STRIF<br>STRIF<br>STRIF<br>STRIF<br>STRIF<br>STRIF<br>STRIF<br>STRIF<br>STRIF<br>STRIF<br>STRIF<br>STRIF<br>STRIF<br>STRIF<br>STRIF<br>STRIF<br>STRIF<br>STRIF<br>S | E<br>RNAL<br>2009 PI<br>2009 PI<br>200 | AS<br>AS<br>AS<br>AS<br>AS<br>AS<br>AS<br>AS<br>AS<br>AS<br>AS<br>AS                                                                                                                                                                                                                                                                                                                                                                                                                                                                                                                                                                                                                                                                  | A 312 TI<br>A 240 G<br>A 182 F<br>A 403 W<br>A 240 G<br>XTERNAL<br>S 1570 -<br>A 240 G<br>S - 304<br>A 240 G<br>A 24   | <ul> <li>304 (t)</li> <li>R 304</li> <li>304</li> <li>304</li> <li>304</li> <li>304</li> <li>304</li> <li>PB 304</li> <li>R 304<!--</td--><td>SS 304<br/>SS 304<br/>I9 Ni 9.<br/>STANDAI<br/>: 17<br/>: 7<br/>: 6.<br/>REF DRG<br/>REF DRG</td><td>/SA 24<br/>RDS PAI<br/>2 CFM<br/>barg<br/>D9 M2<br/>JACKET<br/>LEVEL (<br/>OVERTL,<br/>SAFETY,<br/>INLET/C<br/>SERVICI<br/>E<br/>DMETTR<br/>8, Sector<br/>E<br/>DMETTR<br/>8, Social<br/>SAFETY,<br/>10, 12-10<br/>SAFETY,<br/>10, 12-10<br/>SAFETY,<br/>10,</td><td>RT-2 PORT<br/>OF FREE A<br/>SAFETY DIS<br/>GAUGE (BOT<br/>OW<br/>VALVE/JAG<br/>OUTLET<br/>PRC IN<br/>E<br/>RIX ENGI<br/>tor-63, Noi<br/>0120-450<br/>0120-450<br/>0120-450<br/>0120-450<br/>0120-450<br/>0120-450<br/>0120-450<br/>0120-450<br/>0120-450<br/>0120-450<br/>0120-450<br/>0120-450<br/>0120-450<br/>0120-450<br/>0120-450<br/>0120-450<br/>0120-450<br/>0120-450<br/>0120-450<br/>0120-450<br/>0120-450<br/>0120-450<br/>0120-450<br/>0120-450<br/>0120-450<br/>0120-450<br/>0120-450<br/>0120-450<br/>0120-450<br/>0120-450<br/>0120-450<br/>0120-450<br/>0120-450<br/>0120-450<br/>0120-450<br/>0120-450<br/>0120-450<br/>0120-450<br/>0120-450<br/>0120-450<br/>0120-450<br/>0120-450<br/>0120-450<br/>0120-450<br/>0120-450<br/>0120-450<br/>0120-450<br/>0120-450<br/>0120-450<br/>0120-450<br/>0120-450<br/>0120-450<br/>0120-450<br/>0120-450<br/>0120-450<br/>0120-450<br/>0120-450<br/>0120-450<br/>0120-450<br/>0120-450<br/>0120-450<br/>0120-450<br/>0120-450<br/>0120-450<br/>0120-450<br/>0120-450<br/>0120-450<br/>0120-450<br/>0120-450<br/>0120-450<br/>0120-450<br/>0120-450<br/>0120-450<br/>0120-450<br/>0120-450<br/>0120-450<br/>0120-450<br/>0120-450<br/>0120-450<br/>0120-450<br/>0120-450<br/>0120-450<br/>0120-450<br/>0120-450<br/>0120-450<br/>0120-450<br/>0120-450<br/>0120-450<br/>0120-450<br/>0120-450<br/>0120-450<br/>0120-450<br/>0120-450<br/>0120-450<br/>0120-450<br/>0120-450<br/>0120-450<br/>0120-450<br/>0120-450<br/>0120-450<br/>0120-450<br/>0120-450<br/>0120-450<br/>0120-450<br/>0120-450<br/>0120-450<br/>0120-450<br/>0120-450<br/>0120-450<br/>0120-450<br/>0120-450<br/>0120-450<br/>0120-450<br/>0120-450<br/>0120-450<br/>0120-450<br/>0120-450<br/>0120-450<br/>0120-450<br/>0120-450<br/>0120-450<br/>0120-450<br/>0120-450<br/>0120-450<br/>0120-450<br/>0120-450<br/>0120-450<br/>0120-450<br/>0120-450<br/>0120-450<br/>0120-450<br/>0120-450<br/>0120-450<br/>0120-450<br/>0120-450<br/>0120-450<br/>0120-450<br/>0120-450<br/>0120-450<br/>0120-450<br/>0120-450<br/>0120-450<br/>0120-450<br/>0120-450<br/>0120-450<br/>0120-450<br/>0120-450<br/>0120-450<br/>0120-450<br/>0120-450<br/>0120-450<br/>0120-450<br/>0120-450<br/>0120-450<br/>0120-450<br/>0120-450<br/>0120-450<br/>0120-450<br/>0120-450<br/>0120-450<br/>0120-450<br/>0120-450<br/>0120-450<br/>0120-450<br/>0120-450<br/>0120-450<br/>0120-450<br/>0120-450<br/>0120-450<br/>0120-450<br/>0120-450<br/>0120-450<br/>0120-450<br/>0120-450<br/>0120-450<br/>0120-450<br/>0120-450<br/>0120-450<br/>0120-450<br/>0120-450<br/>0120-450<br/>0120-450<br/>0120-450<br/>0120-450<br/>0120-450<br/>0120-450<br/>0120-450<br/>0120-450<br/>0120-450<br/>0120-450<br/>0120-450<br/>0120-450<br/>0120-450<br/>0120-450<br/>012</td><td>SA-240 SA-240 NEERING ALL OF 1 SECTOM NEERING ALL UP-2013( 0800 NEERING 0888 neometrixgro</td><td>GR-304<br/>GR-304<br/>GR-304<br/>GR-304<br/>GR-304<br/>INERS<br/>F<br/>F<br/>REMARKS.<br/>PVT. LTD.<br/>01</td><td>-<br/>-<br/>-<br/>-<br/>-<br/>-</td></li></ul>                                                                                                                                                                                                                                                                                                                                                                                                                                                                                                                                                                                                                                                                                                                                                                                                                                                                                                                                                                                                                                                                                                                                                                                                                                                                                                                                                                                                                                                                                                                                                                                                                                                                                                                                                                                                                                                                                                                                                                                                                                                                                                                                                                                                                                                                                                                                                                                                                                                                                                                                                                                                                                                                                                                                                                                                                                                                                                                                                                                                                                                                                                                                                                                                                                                                                                                                                                                                                                                                                                                                                                                                                                                                                                                                                                                                                                                                                                                                                                                                                                                                                                                                                                                                                                                                                                                                                                                                                                                                                                                                                                                                                                                                                                                                                                                                                                                                                                                                                                                                                                                                                                                                       | SS 304<br>SS 304<br>I9 Ni 9.<br>STANDAI<br>: 17<br>: 7<br>: 6.<br>REF DRG<br>REF DRG                                                                                                                                                                                                                                                                                                                                                                                                                                                                                                                                                                                                                                                                                                                                                                                                                                                                                                                                                                                                                                                                                                                                                                                                                                                                                                                                                                                                                                                                                                                                                                                                                                                                                                                                                                                                                                                                                                                                                                  | /SA 24<br>RDS PAI<br>2 CFM<br>barg<br>D9 M2<br>JACKET<br>LEVEL (<br>OVERTL,<br>SAFETY,<br>INLET/C<br>SERVICI<br>E<br>DMETTR<br>8, Sector<br>E<br>DMETTR<br>8, Social<br>SAFETY,<br>10, 12-10<br>SAFETY,<br>10,                                                                                                                                                                     | RT-2 PORT<br>OF FREE A<br>SAFETY DIS<br>GAUGE (BOT<br>OW<br>VALVE/JAG<br>OUTLET<br>PRC IN<br>E<br>RIX ENGI<br>tor-63, Noi<br>0120-450<br>0120-450<br>0120-450<br>0120-450<br>0120-450<br>0120-450<br>0120-450<br>0120-450<br>0120-450<br>0120-450<br>0120-450<br>0120-450<br>0120-450<br>0120-450<br>0120-450<br>0120-450<br>0120-450<br>0120-450<br>0120-450<br>0120-450<br>0120-450<br>0120-450<br>0120-450<br>0120-450<br>0120-450<br>0120-450<br>0120-450<br>0120-450<br>0120-450<br>0120-450<br>0120-450<br>0120-450<br>0120-450<br>0120-450<br>0120-450<br>0120-450<br>0120-450<br>0120-450<br>0120-450<br>0120-450<br>0120-450<br>0120-450<br>0120-450<br>0120-450<br>0120-450<br>0120-450<br>0120-450<br>0120-450<br>0120-450<br>0120-450<br>0120-450<br>0120-450<br>0120-450<br>0120-450<br>0120-450<br>0120-450<br>0120-450<br>0120-450<br>0120-450<br>0120-450<br>0120-450<br>0120-450<br>0120-450<br>0120-450<br>0120-450<br>0120-450<br>0120-450<br>0120-450<br>0120-450<br>0120-450<br>0120-450<br>0120-450<br>0120-450<br>0120-450<br>0120-450<br>0120-450<br>0120-450<br>0120-450<br>0120-450<br>0120-450<br>0120-450<br>0120-450<br>0120-450<br>0120-450<br>0120-450<br>0120-450<br>0120-450<br>0120-450<br>0120-450<br>0120-450<br>0120-450<br>0120-450<br>0120-450<br>0120-450<br>0120-450<br>0120-450<br>0120-450<br>0120-450<br>0120-450<br>0120-450<br>0120-450<br>0120-450<br>0120-450<br>0120-450<br>0120-450<br>0120-450<br>0120-450<br>0120-450<br>0120-450<br>0120-450<br>0120-450<br>0120-450<br>0120-450<br>0120-450<br>0120-450<br>0120-450<br>0120-450<br>0120-450<br>0120-450<br>0120-450<br>0120-450<br>0120-450<br>0120-450<br>0120-450<br>0120-450<br>0120-450<br>0120-450<br>0120-450<br>0120-450<br>0120-450<br>0120-450<br>0120-450<br>0120-450<br>0120-450<br>0120-450<br>0120-450<br>0120-450<br>0120-450<br>0120-450<br>0120-450<br>0120-450<br>0120-450<br>0120-450<br>0120-450<br>0120-450<br>0120-450<br>0120-450<br>0120-450<br>0120-450<br>0120-450<br>0120-450<br>0120-450<br>0120-450<br>0120-450<br>0120-450<br>0120-450<br>0120-450<br>0120-450<br>0120-450<br>0120-450<br>0120-450<br>0120-450<br>0120-450<br>0120-450<br>0120-450<br>0120-450<br>0120-450<br>0120-450<br>0120-450<br>0120-450<br>0120-450<br>0120-450<br>0120-450<br>0120-450<br>0120-450<br>0120-450<br>0120-450<br>0120-450<br>0120-450<br>0120-450<br>0120-450<br>0120-450<br>0120-450<br>0120-450<br>0120-450<br>0120-450<br>0120-450<br>0120-450<br>0120-450<br>0120-450<br>0120-450<br>0120-450<br>0120-450<br>0120-450<br>012                                                                                                                                                                                                              | SA-240 NEERING ALL OF 1 SECTOM NEERING ALL UP-2013( 0800 NEERING 0888 neometrixgro                                                                                                                                                                                                                                                                                                                                                                                                                                                                                                                                                                                                                                                                                                                                                                                                                                                                                                                                                                                                                                                                                                                                                                                                                                                                                                                                                                                                                                                                                                                                                                                                                                                                                                                                                                                                                                                                                                                                                                                                                                                                                                                                                                                                                                                                                                                                                                                                                                                                                                                                                                                                                                                                                                                                                                                                                                                              | GR-304<br>GR-304<br>GR-304<br>GR-304<br>GR-304<br>INERS<br>F<br>F<br>REMARKS.<br>PVT. LTD.<br>01                                                                                                                                                                                                                                                                                                                                                                                                                                                                                                                                                                                                                                                                                                                                                                                                                                                                                                                                                                                                                                                                                                                                                                                                                                                                                                                                                                                                                                                                                                                                                                                                                                                                                                                                                                                                                                                                                                                                                                                                                                                                                                                                                                                                                                                                                                                                                                                                                                                                                                                                                             | -<br>-<br>-<br>-<br>-<br>- |
|                                                                                             |                                                                                             | NOZZLE<br>BACKINGE/<br>TITTING<br>UG SUI<br>JOLT /<br>SUPPOR<br>NGLE<br>JITTING<br>SAFE<br>CGA S<br>(CARGO<br>(CARGO<br>(CARGO<br>(CARGO<br>SET PI<br>50<br>15<br>15<br>20<br>20<br>20<br>20<br>20<br>20<br>20<br>20<br>20<br>20<br>20<br>20<br>20                                                                                                                                                                                                                                                                                                                                                                                                                                                                                                                                                                                                                                                                                                                                                                                                                                                                                                                                                                                                                                                                                                                                                                                                                                                                                                                                                                                                                                                                                                                                                                                                                                                                                                                                                                                                                                                                                                                                                                                                                                                                                                                                                                                                                                                                                                                                                                                                                                                                                                                                                                                                                                                                                                                                                                                                                                                                                                                                                                                                                                                                                                                                                                                                                                                                                                                                                                                                                                                                                                                                                                                                                                                                                                                                                                                                                                                                                                                                                                                                                                                                                                                                                                                                                                                                                                                                                                                                                                                                                                                                                                                                                                                                                                                                                                                                                                                                                                                                                                                                                                                                                                                                                                                                                                                                                                                                                                                                                                                                                                                                                                                                                                                                                                                                                                                                                                                                                                                                                                                                                                                                                                                                                                                                                                                                                                                                                                                                                                                                                                                                                                                                                                                                                                                                                                                                                                                                                                                                                                                                                                                                                                                                                                                                                                                                                                                                                                                                                                                                                                                                                                                                                                                                                                                                                                                                                                                                                                                                                                                                                                                                                                                                                                                                                                                                                                                                                                                                                                                                                                                                                                                                                                                                                                                                                                                                                                                                                                                                                                                                                                                                                                                                                                                                                                                                                                                                                                                                                                                                                                                                                                                                                                                                                                                                                                                                                                                                                                                                                                                                                                                                                                                                                                                                                                                                                                                                                                                                                                                                                                                                                                                                                                                                                                                                                                                                                                                                                                                                                                                                                                                                                                                                                                                                                                                                                  | PIPE<br>STRIF<br>STRIF<br>STRIF<br>STRIF<br>STRIF<br>STRIF<br>STRIF<br>STRIF<br>STRIF<br>STRIF<br>STRIF<br>STRIF<br>STRIF<br>STRIF<br>STRIF<br>STRIF<br>STRIF<br>STRIF<br>STRIF<br>STRIF<br>STRIF<br>STRIF<br>STRIF<br>STRIF<br>STRIF<br>STRIF<br>STRIF<br>STRIF<br>STRIF<br>STRIF<br>STRIF<br>STRIF<br>STRIF<br>STRIF<br>STRIF<br>STRIF<br>STRIF<br>STRIF<br>STRIF<br>STRIF<br>STRIF<br>STRIF<br>STRIF<br>STRIF<br>STRIF<br>STRIF<br>STRIF<br>STRIF<br>STRIF<br>STRIF<br>STRIF<br>STRIF<br>STRIF<br>STRIF<br>STRIF<br>STRIF<br>STRIF<br>STRIF<br>STRIF<br>STRIF<br>STRIF<br>STRIF<br>STRIF<br>STRIF<br>STRIF<br>STRIF<br>STRIF<br>STRIF<br>STRIF<br>STRIF<br>STRIF<br>STRIF<br>STRIF<br>STRIF<br>STRIF<br>STRIF<br>STRIF<br>STRIF<br>STRIF<br>STRIF<br>STRIF<br>STRIF<br>STRIF<br>STRIF<br>STRIF<br>STRIF<br>STRIF<br>STRIF<br>STRIF<br>STRIF<br>STRIF<br>STRIF<br>STRIF<br>STRIF<br>STRIF<br>STRIF<br>STRIF<br>STRIF<br>STRIF<br>STRIF<br>STRIF<br>STRIF<br>STRIF<br>STRIF<br>STRIF<br>STRIF<br>STRIF<br>STRIF<br>STRIF<br>STRIF<br>STRIF<br>STRIF<br>STRIF<br>STRIF<br>STRIF<br>STRIF<br>STRIF<br>STRIF<br>STRIF<br>STRIF<br>STRIF<br>STRIF<br>STRIF<br>STRIF<br>STRIF<br>STRIF<br>STRIF<br>STRIF<br>STRIF<br>STRIF<br>STRIF<br>STRIF<br>STRIF<br>STRIF<br>STRIF<br>STRIF<br>STRIF<br>STRIF<br>STRIF<br>STRIF<br>STRIF<br>STRIF<br>STRIF<br>STRIF<br>STRIF<br>STRIF<br>STRIF<br>STRIF<br>STRIF<br>STRIF<br>STRIF<br>STRIF<br>STRIF<br>STRIF<br>STRIF<br>STRIF<br>STRIF<br>STRIF<br>STRIF<br>STRIF<br>STRIF<br>STRIF<br>STRIF<br>STRIF<br>STRIF<br>STRIF<br>STRIF<br>STRIF<br>STRIF<br>STRIF<br>STRIF<br>STRIF<br>STRIF<br>STRIF<br>STRIF<br>STRIF<br>STRIF<br>STRIF<br>STRIF<br>STRIF<br>STRIF<br>STRIF<br>STRIF<br>STRIF<br>STRIF<br>STRIF<br>STRIF<br>STRIF<br>STRIF<br>STRIF<br>STRIF<br>STRIF<br>STRIF<br>STRIF<br>STRIF<br>STRIF<br>STRIF<br>STRIF<br>STRIF<br>STRIF<br>STRIF<br>STRIF<br>STRIF<br>STRIF<br>STRIF<br>STRIF<br>STRIF<br>STRIF<br>STRIF<br>STRIF<br>STRIF<br>STRIF<br>STRIF<br>STRIF<br>STRIF<br>STRIF<br>STRIF<br>STRIF<br>STRIF<br>STRIF<br>STRIF<br>STRIF<br>STRIF<br>STRIF<br>STRIF<br>STRIF<br>STRIF<br>STRIF<br>STRIF<br>STRIF<br>STRIF<br>STRIF<br>STRIF<br>STRIF<br>STRIF<br>STRIF<br>STRIF<br>STRIF<br>STRIF<br>STRIF<br>STRIF<br>STRIF<br>STRIF<br>STRIF<br>STRIF<br>STRIF<br>STRIF<br>STRIF<br>STRIF<br>STRIF<br>STRIF<br>STRIF<br>STRIF<br>STRIF<br>STRIF<br>STRIF<br>STRIF<br>STRIF<br>STRIF<br>STRIF<br>STRIF<br>STRIF<br>STRIF<br>STRIF<br>STRIF<br>STRIF<br>STRIF<br>STRIF<br>STRIF<br>STRIF<br>STRIF<br>STRIF<br>STRIF<br>STRIF<br>STRIF<br>STRIF<br>STRIF<br>STRIF<br>STRIF<br>STRIF<br>STRIF<br>STRIF<br>STRIF<br>STRIF<br>STRIF<br>STRIF<br>STRIF<br>STRIF<br>STRIF<br>STRIF<br>STRIF<br>STR                                                                                                                                                                                                                                                                                                                                                                                                                                                        | E<br>RNAL<br>2009 PI<br>2009 PI<br>NIMUM<br>RE<br>MEAN HI<br>40<br>40<br>40<br>40<br>40<br>40<br>40<br>40<br>40<br>40                                                                                                                                                                                                                                                                                                                                                                                                                                                                                                                                                                                                                                                                                                                                                                                                                                                                                                                                                                                                                                                                                                                                                                                                                                                                                                                                                                                                                                                                                                                                                                                                                                                                                                                                                                                                                                                                                                                                                                                                                                                                                                                                                                                                                                                                                                                                                                                                                                                                                  | SS<br>SS<br>SS<br>SS<br>SS<br>SS<br>SS<br>SS<br>SS<br>SS<br>SS<br>SS<br>SS                                                                                                                                                                                                                                                                                                                                                                                                                                                                                                                                                                                                                                                            | A 312 TI<br>A 240 G<br>A 182 F<br>A 403 W<br>A 240 G<br>XTERNAL<br>3 1570 -<br>A 240 G<br>S - 304<br>A 240 G<br>A 240 G<br>C<br>A 240 G<br>A | 304 (t)     R 304     304     304     304     304     304     7     7     7     7     7     7     7     7     7     7     7     7     7     7     7     7     7     7     7     7     7     7     7     7     7     7     7     7     7     7     7     7     7     7     7     7     7     7     7     7     7     7     7     7     7     7     7     7     7     7     7     7     7     7     7     7     7     7     7     7     7     7     7     7     7     7     7     7     7     7     7     7     7     7     7     7     7     7     7     7     7     7     7     7     7     7     7     7     7     7     7     7     7     7     7     7     7     7     7     7     7     7     7     7     7     7     7     7     7     7     7     7     7     7     7     7     7     7     7     7     7     7     7     7     7     7     7     7     7     7     7     7     7     7     7     7     7     7     7     7     7     7     7     7     7     7     7     7     7     7     7     7     7     7     7     7     7     7     7     7     7     7     7     7     7     7     7     7     7     7     7     7     7     7     7     7     7     7     7     7     7     7     7     7     7     7     7     7     7     7     7     7     7     7     7     7     7     7     7     7     7     7     7     7     7     7     7     7     7     7     7     7     7     7     7     7     7     7     7     7     7     7     7     7     7     7     7     7     7     7     7     7     7     7     7     7     7     7     7     7     7     7     7     7     7     7     7     7     7     7     7     7     7     7     7     7     7     7     7     7     7     7     7     7     7     7     7     7     7     7     7     7     7     7     7     7     7     7     7     7     7     7     7     7     7     7     7     7     7     7     7     7     7     7     7     7     7     7     7     7     7     7     7     7     7     7     7     7     7     7     7     7     7     7     7     7     7     7     7     7     7     7     7     7     7     7     7     7     7     7                                                                                                                                                                                                                                                                                                                                                                                                                                                                                                                                                                                                                                                                                                                                                                                                                                                                                                                                                                                                                                                                                                                                                                                                                                                                                                                                                                                                                                                                                                                                                                                                                                                                                                                                                                                                                                                                                                                                                                                                                                                                                                                                                                                                                                                                                                                                                                                                                                                                                                                                                                                                                                                                                                                                                                                                                                                                                                                                                                                                                                                                                                                                                                                                                                                                                                                                                                                                                                                                                                                                                                                                                                                                                                                                                                                                                                                                                                                                                                                                                                                                                                                                                                                                                                                                                                                                                                                                                                                                                                                                                                                                                                                                                                                                                                                                                                                                                                                                                                                                                                                                                                                                                                                                                                                                                                                                                                                                                                                                                                                                                                                                                                                                                                                                                                                                                                                                                                                                                                                                                                                                                                                                                                                                                                                                                                                                                                                                                                                                                                                                                                                                                                                                                                                                                                                                                                                                                                                                                                                                                                                                                                                                                                                                                                                                                                                                                                                                                                                                                                                                                                                                                                                                                                                                                                                                                                                                                                                                                                                                                                                                                                                                                                                                                                                                                                                                                                                                                                                                                                                                                                                                                                                                                                                                                                                                                                                                                                                                                                                                                                                                                                                                                                                                                                                                                                                                                                                                                                                                                                                                                                                                                                                                                                                                                                                                                                                                                                                                                                                                                                                                                                                                                                                                                                                                                                                                                                                                                                                                                                                                                                                                                                                                                                                                                                                                                                                                                                                                                                                                                                                                                                                                                                                                                                                                                                                                                                                                                                                                                                                                                                                                                                                                                                                                                                                                                      | SS 304<br>SS 304<br>I9 Ni 9<br>STANDAL<br>: 17<br>: 7<br>: 6,I<br>REF DRG<br>REF DRG<br>R                                                                                                       | /SA 24<br>RDS PAI<br>2 CFM<br>barg<br>D9 M2<br>JACKET<br>ILEVEL<br>NILET/F<br>SERVICI<br>NILET/F<br>SERVICI<br>DMETTR<br>8, Sector<br>DMETTR<br>8, Sector<br>E<br>DMETTR<br>1:                                                                                                                                                                                                                                                                                                                                                                                                                                                                                                                                                                                                                                                                                                                                                                                                                                                                                                                                                                                                                                                                                                                                                                                                                                                                                                                                                                                                                                                                                                                                                                                                                                                                                                                                                                                                                                                                                                                                                                                                                                                                                                                                                                                                                                                                                                                                                                                                                                                                                                                                                     | RT-2 PORT<br>OF FREE A<br>SAFETY DIS<br>GAUGE (BOT<br>OW<br>VALVE/JAC<br>VALVE/JAC<br>VALVE/JAC<br>VALVE/JAC<br>VALVE/JAC<br>DITLET<br>PRC IN<br>E<br>RIX ENGI<br>0120-450<br>0120-450<br>0120-450<br>0120-450<br>Contact(0)<br>Q.A No.<br>Cross Ref                                                                                                                                                                                                                                                                                                                                                                                                                                                                                                                                                                                                                                                                                                                                                                                                                                                                                                                                                                                                                                                                                                                                                                                                                                                                                                                                                                                                                                                                                                                                                                                                                                                                                                                                                                                                                                                                                                                                                                                                                                                                                                                                                                                                                                                                                                                                                                                                                                                                                                                  | SA-240<br>SA-240<br>-<br>SA-240<br>IS 2062<br>SA-240<br>SA-240<br>SA-240<br>ABLE CONTA<br>ABLE CONTA<br>ABL                                                                                                                                                                                                                                                                                                                      | GR-304<br>GR-304<br>GR-304<br>GR-304<br>GR-304<br>GR-304<br>GR-304<br>GR-304<br>GR-304<br>GR-304<br>GR-304<br>GR-304<br>GR-304<br>GR-304<br>GR-304<br>GR-304<br>GR-304<br>GR-304<br>GR-304<br>GR-304<br>GR-304<br>GR-304<br>GR-304<br>GR-304<br>GR-304<br>GR-304<br>GR-304<br>GR-304<br>GR-304<br>GR-304<br>GR-304<br>GR-304<br>GR-304<br>GR-304<br>GR-304<br>GR-304<br>GR-304<br>GR-304<br>GR-304<br>GR-304<br>GR-304<br>GR-304<br>GR-304<br>GR-304<br>GR-304<br>GR-304<br>GR-304<br>GR-304<br>GR-304<br>GR-304<br>GR-304<br>GR-304<br>GR-304<br>GR-304<br>GR-304<br>GR-304<br>GR-304<br>GR-304<br>GR-304<br>GR-304<br>GR-304<br>GR-304<br>GR-304<br>GR-304<br>GR-304<br>GR-304<br>GR-304<br>GR-304<br>GR-304<br>GR-304<br>GR-304<br>GR-304<br>GR-304<br>GR-304<br>GR-304<br>GR-304<br>GR-304<br>GR-304<br>GR-304<br>GR-304<br>GR-304<br>GR-304<br>GR-304<br>GR-304<br>GR-304<br>GR-304<br>GR-304<br>GR-304<br>GR-304<br>GR-304<br>GR-304<br>GR-304<br>GR-304<br>GR-304<br>GR-304<br>GR-304<br>GR-304<br>GR-304<br>GR-304<br>GR-304<br>GR-304<br>GR-304<br>GR-304<br>GR-304<br>GR-304<br>GR-304<br>GR-304<br>GR-304<br>GR-304<br>GR-304<br>GR-304<br>GR-304<br>GR-304<br>GR-304<br>GR-304<br>GR-304<br>GR-304<br>GR-304<br>GR-304<br>GR-304<br>GR-304<br>GR-304<br>GR-304<br>GR-304<br>GR-304<br>GR-304<br>GR-304<br>GR-304<br>GR-304<br>GR-304<br>GR-304<br>GR-304<br>GR-304<br>GR-304<br>GR-304<br>GR-304<br>GR-304<br>GR-304<br>GR-304<br>GR-304<br>GR-304<br>GR-304<br>GR-304<br>GR-304<br>GR-304<br>GR-304<br>GR-304<br>GR-304<br>GR-304<br>GR-304<br>GR-304<br>GR-304<br>GR-304<br>GR-304<br>GR-304<br>GR-304<br>GR-304<br>GR-304<br>GR-304<br>GR-304<br>GR-304<br>GR-304<br>GR-304<br>GR-304<br>GR-304<br>GR-304<br>GR-304<br>GR-304<br>GR-304<br>GR-304<br>GR-304<br>GR-304<br>GR-304<br>GR-304<br>GR-304<br>GR-304<br>GR-304<br>GR-304<br>GR-304<br>GR-304<br>GR-304<br>GR-304<br>GR-304<br>GR-304<br>GR-304<br>GR-304<br>GR-304<br>GR-304<br>GR-304<br>GR-304<br>GR-304<br>GR-304<br>GR-304<br>GR-304<br>GR-304<br>GR-304<br>GR-304<br>GR-304<br>GR-304<br>GR-304<br>GR-304<br>GR-304<br>GR-304<br>GR-304<br>GR-304<br>GR-304<br>GR-304<br>GR-304<br>GR-304<br>GR-304<br>GR-304<br>GR-304<br>GR-304<br>GR-304<br>GR-304<br>GR-304<br>GR-304<br>GR-304<br>GR-304<br>GR-304<br>GR-304<br>GR-304<br>GR-304<br>GR-304<br>GR-304<br>GR-304<br>GR-304<br>GR-304<br>GR-304<br>GR-304<br>GR-304<br>GR-304<br>GR-304<br>GR-304<br>GR-304<br>GR-304<br>GR-304<br>GR-304<br>GR-304<br>GR-304<br>GR-304<br>GR-304<br>GR-304<br>GR-304<br>GR-304<br>GR-304<br>GR-304<br>GR-304<br>GR-304<br>GR-304<br>GR-304<br>GR-304<br>GR-304<br>GR-304<br>GR-304<br>GR-304 | -<br>-<br>-<br>-<br>-<br>- |
| N TI<br>- TIT                                                                               |                                                                                             | NOZZLE<br>BACKING<br>FLANGE/<br>TITTING<br>UG SUI<br>JOLT /<br>SUPPOR<br>ANGLE<br>JITTING<br>CGA S<br>CGA S<br>(CARGI<br>CARGI<br>CGA S<br>CCARGI<br>SET PI<br>SET                                                                                                                                                                                                                                                                                                                                                                                                                                                                                                                                                                                                                                                                                                                                                                                                                                                                                                                                                                                                                                                                                                                                                                                                                                                                                                                                                                                                                                                                                                                                                                                                                                                                                                                                                                                                                                                                                                                                                                                                                                                                                                                                                                                                                                                                                                                                                                                                                                                                                                                                                                                                                                                                                                                                                                                                                                                                                                                                                                                                                                                                                                                                                                                                                                                                                                                                                                                                                                                                                                                                                                                                                                                                                                                                                                                                                                                                                                                                                                                                                                                                                                                                                                                                                                                                                                                                                                                                                                                                                                                                                                                                                                                                                                                                                                                                                                                                                                                                                                                                                                                                                                                                                                                                                                                                                                                                                                                                                                                                                                                                                                                                                                                                                                                                                                                                                                                                                                                                                                                                                                                                                                                                                                                                                                                                                                                                                                                                                                                                                                                                                                                                                                                                                                                                                                                                                                                                                                                                                                                                                                                                                                                                                                                                                                                                                                                                                                                                                                                                                                                                                                                                                                                                                                                                                                                                                                                                                                                                                                                                                                                                                                                                                                                                                                                                                                                                                                                                                                                                                          | PIPE<br>STRIF<br>SLEEV<br>SLEEV<br>VUTS<br>T INTEI<br>LATE<br>EYE<br>ETY<br>-1.2-<br>D TANH<br>REED MI<br>1<br>1<br>1<br>1<br>1<br>1<br>1<br>1<br>1<br>1<br>1<br>1<br>1<br>1<br>1<br>1<br>1<br>1<br>1                                                                                                                                                                                                                                                                                                                                                                                                                                                                                                                                                                                                                                                                                                                                                                                                                                                                                                                                                                                                                                                                                                                                                                                                                                                                                                                                                                                                                                                                                                                                                                                                                                                                                                                                                                                                                                                                                                                                                                                                                                                                                                                                                                                                                                                                                                                                                                                                                                                                                                                                                                                                                                                                                                                                                                                                                                                                                                                                                                                         | E<br>RNAL<br>2009 PI<br>2009 PI<br>NIMUM<br>RE<br>MEAN HI<br>40<br>40<br>40<br>40<br>40<br>40<br>40<br>40<br>40<br>40                                                                                                                                                                                                                                                                                                                                                                                                                                                                                                                                                                                                                                                                                                                                                                                                                                                                                                                                                                                                                                                                                                                                                                                                                                                                                                                                                                                                                                                                                                                                                                                                                                                                                                                                                                                                                                                                                                                                                                                                                                                                                                                                                                                                                                                                                                                                                                                                                                                                                  | SS<br>SS<br>SS<br>SS<br>SS<br>SS<br>SS<br>SS<br>SS<br>SS<br>SS<br>SS<br>SS                                                                                                                                                                                                                                                                                                                                                                                                                                                                                                                                                                                                                                                            | A 312 TI<br>A 240 G<br>A 182 F<br>A 403 W<br>A 240 G<br>XTERNAL<br>3 1570 -<br>A 240 G<br>S - 304<br>A 240 G<br>A 240 G<br>C<br>A 240 G<br>A | 304 (t)     R 304     304     304     304     304     304     7     7     7     7     7     7     7     7     7     7     7     7     7     7     7     7     7     7     7     7     7     7     7     7     7     7     7     7     7     7     7     7     7     7     7     7     7     7     7     7     7     7     7     7     7     7     7     7     7     7     7     7     7     7     7     7     7     7     7     7     7     7     7     7     7     7     7     7     7     7     7     7     7     7     7     7     7     7     7     7     7     7     7     7     7     7     7     7     7     7     7     7     7     7     7     7     7     7     7     7     7     7     7     7     7     7     7     7     7     7     7     7     7     7     7     7     7     7     7     7     7     7     7     7     7     7     7     7     7     7     7     7     7     7     7     7     7     7     7     7     7     7     7     7     7     7     7     7     7     7     7     7     7     7     7     7     7     7     7     7     7     7     7     7     7     7     7     7     7     7     7     7     7     7     7     7     7     7     7     7     7     7     7     7     7     7     7     7     7     7     7     7     7     7     7     7     7     7     7     7     7     7     7     7     7     7     7     7     7     7     7     7     7     7     7     7     7     7     7     7     7     7     7     7     7     7     7     7     7     7     7     7     7     7     7     7     7     7     7     7     7     7     7     7     7     7     7     7     7     7     7     7     7     7     7     7     7     7     7     7     7     7     7     7     7     7     7     7     7     7     7     7     7     7     7     7     7     7     7     7     7     7     7     7     7     7     7     7     7     7     7     7     7     7     7     7     7     7     7     7     7     7     7     7     7     7     7     7     7     7     7     7     7     7     7     7     7     7     7     7     7     7     7     7     7     7     7     7     7     7                                                                                                                                                                                                                                                                                                                                                                                                                                                                                                                                                                                                                                                                                                                                                                                                                                                                                                                                                                                                                                                                                                                                                                                                                                                                                                                                                                                                                                                                                                                                                                                                                                                                                                                                                                                                                                                                                                                                                                                                                                                                                                                                                                                                                                                                                                                                                                                                                                                                                                                                                                                                                                                                                                                                                                                                                                                                                                                                                                                                                                                                                                                                                                                                                                                                                                                                                                                                                                                                                                                                                                                                                                                                                                                                                                                                                                                                                                                                                                                                                                                                                                                                                                                                                                                                                                                                                                                                                                                                                                                                                                                                                                                                                                                                                                                                                                                                                                                                                                                                                                                                                                                                                                                                                                                                                                                                                                                                                                                                                                                                                                                                                                                                                                                                                                                                                                                                                                                                                                                                                                                                                                                                                                                                                                                                                                                                                                                                                                                                                                                                                                                                                                                                                                                                                                                                                                                                                                                                                                                                                                                                                                                                                                                                                                                                                                                                                                                                                                                                                                                                                                                                                                                                                                                                                                                                                                                                                                                                                                                                                                                                                                                                                                                                                                                                                                                                                                                                                                                                                                                                                                                                                                                                                                                                                                                                                                                                                                                                                                                                                                                                                                                                                                                                                                                                                                                                                                                                                                                                                                                                                                                                                                                                                                                                                                                                                                                                                                                                                                                                                                                                                                                                                                                                                                                                                                                                                                                                                                                                                                                                                                                                                                                                                                                                                                                                                                                                                                                                                                                                                                                                                                                                                                                                                                                                                                                                                                                                                                                                                                                                                                                                                                                                                                                                                                                                                      | SS 304<br>SS 304<br>I9 Ni 9.<br>STANDAI<br>: STANDAI<br>: 17<br>: 7<br>: 6.<br>REF DRG<br>REF DRG                                                                                                          | /SA 24<br>RDS PAI<br>2 CFM<br>barg<br>D9 M2<br>JACKET<br>ILEVEL<br>NILET/F<br>SERVICI<br>NILET/F<br>SERVICI<br>DMETTR<br>8, Sector<br>DMETTR<br>8, Sector<br>E<br>DMETTR<br>1:                                                                                                                                                                                                                                                                                                                                                                                                                                                                                                                                                                                                                                                                                                                                                                                                                                                                                                                                                                                                                                                                                                                                                                                                                                                                                                                                                                                                                                                                                                                                                                                                                                                                                                                                                                                                                                                                                                                                                                                                                                                                                                                                                                                                                                                                                                                                                                                                                                                                                                                                                     | RT-2 PORT<br>OF FREE A<br>SAFETY DIS<br>GAUGE (BOT<br>OW<br>VALVE/JAC<br>VALVE/JAC<br>VALVE/JAC<br>VALVE/JAC<br>VALVE/JAC<br>DITLET<br>PRC IN<br>E<br>RIX ENGI<br>0120-450<br>0120-450<br>0120-450<br>0120-450<br>Contact(0)<br>Q.A No.<br>Cross Ref                                                                                                                                                                                                                                                                                                                                                                                                                                                                                                                                                                                                                                                                                                                                                                                                                                                                                                                                                                                                                                                                                                                                                                                                                                                                                                                                                                                                                                                                                                                                                                                                                                                                                                                                                                                                                                                                                                                                                                                                                                                                                                                                                                                                                                                                                                                                                                                                                                                                                                                  | SA-240 NEERING ALL OF 1 SECTOM NEERING ALL UP-2013( 0800 NEERING 0888 neometrixgro                                                                                                                                                                                                                                                                                                                                                                                                                                                                                                                                                                                                                                                                                                                                                                                                                                                                                                                                                                                                                                                                                                                                                                                                                                                                                                                                                                                                                                                                                                                                                                                                                                                                                                                                                                                                                                                                                                                                                                                                                                                                                                                                                                                                                                                                                                                                                                                                                                                                                                                                                                                                                                                                                                                                                                                                                                                              | GR-304<br>GR-304<br>GR-304<br>GR-304<br>GR-304<br>GR-304<br>GR-304<br>GR-304<br>GR-304<br>GR-304<br>GR-304<br>GR-304<br>GR-304<br>GR-304<br>GR-304<br>GR-304<br>GR-304<br>GR-304<br>GR-304<br>GR-304<br>GR-304<br>GR-304<br>GR-304<br>GR-304<br>GR-304<br>GR-304<br>GR-304<br>GR-304<br>GR-304<br>GR-304<br>GR-304<br>GR-304<br>GR-304<br>GR-304<br>GR-304<br>GR-304<br>GR-304<br>GR-304<br>GR-304<br>GR-304<br>GR-304<br>GR-304<br>GR-304<br>GR-304<br>GR-304<br>GR-304<br>GR-304<br>GR-304<br>GR-304<br>GR-304<br>GR-304<br>GR-304<br>GR-304<br>GR-304<br>GR-304<br>GR-304<br>GR-304<br>GR-304<br>GR-304<br>GR-304<br>GR-304<br>GR-304<br>GR-304<br>GR-304<br>GR-304<br>GR-304<br>GR-304<br>GR-304<br>GR-304<br>GR-304<br>GR-304<br>GR-304<br>GR-304<br>GR-304<br>GR-304<br>GR-304<br>GR-304<br>GR-304<br>GR-304<br>GR-304<br>GR-304<br>GR-304<br>GR-304<br>GR-304<br>GR-304<br>GR-304<br>GR-304<br>GR-304<br>GR-304<br>GR-304<br>GR-304<br>GR-304<br>GR-304<br>GR-304<br>GR-304<br>GR-304<br>GR-304<br>GR-304<br>GR-304<br>GR-304<br>GR-304<br>GR-304<br>GR-304<br>GR-304<br>GR-304<br>GR-304<br>GR-304<br>GR-304<br>GR-304<br>GR-304<br>GR-304<br>GR-304<br>GR-304<br>GR-304<br>GR-304<br>GR-304<br>GR-304<br>GR-304<br>GR-304<br>GR-304<br>GR-304<br>GR-304<br>GR-304<br>GR-304<br>GR-304<br>GR-304<br>GR-304<br>GR-304<br>GR-304<br>GR-304<br>GR-304<br>GR-304<br>GR-304<br>GR-304<br>GR-304<br>GR-304<br>GR-304<br>GR-304<br>GR-304<br>GR-304<br>GR-304<br>GR-304<br>GR-304<br>GR-304<br>GR-304<br>GR-304<br>GR-304<br>GR-304<br>GR-304<br>GR-304<br>GR-304<br>GR-304<br>GR-304<br>GR-304<br>GR-304<br>GR-304<br>GR-304<br>GR-304<br>GR-304<br>GR-304<br>GR-304<br>GR-304<br>GR-304<br>GR-304<br>GR-304<br>GR-304<br>GR-304<br>GR-304<br>GR-304<br>GR-304<br>GR-304<br>GR-304<br>GR-304<br>GR-304<br>GR-304<br>GR-304<br>GR-304<br>GR-304<br>GR-304<br>GR-304<br>GR-304<br>GR-304<br>GR-304<br>GR-304<br>GR-304<br>GR-304<br>GR-304<br>GR-304<br>GR-304<br>GR-304<br>GR-304<br>GR-304<br>GR-304<br>GR-304<br>GR-304<br>GR-304<br>GR-304<br>GR-304<br>GR-304<br>GR-304<br>GR-304<br>GR-304<br>GR-304<br>GR-304<br>GR-304<br>GR-304<br>GR-304<br>GR-304<br>GR-304<br>GR-304<br>GR-304<br>GR-304<br>GR-304<br>GR-304<br>GR-304<br>GR-304<br>GR-304<br>GR-304<br>GR-304<br>GR-304<br>GR-304<br>GR-304<br>GR-304<br>GR-304<br>GR-304<br>GR-304<br>GR-304<br>GR-304<br>GR-304<br>GR-304<br>GR-304<br>GR-304<br>GR-304<br>GR-304<br>GR-304<br>GR-304<br>GR-304<br>GR-304<br>GR-304<br>GR-304<br>GR-304<br>GR-304<br>GR-304<br>GR-304<br>GR-304<br>GR-304<br>GR-304<br>GR-304<br>GR-304<br>GR-304<br>GR-304<br>GR-304<br>GR-304<br>GR-304<br>GR-304<br>GR-304 | -<br>-<br>-<br>-<br>-<br>- |
| N TI<br>- TIT                                                                               |                                                                                             | NOZZLE<br>BACKING<br>FLANGE/<br>TITTING<br>UG SUI<br>JOLT /<br>SUPPOR<br>ANGLE<br>JITTING<br>CGA S<br>CGA S<br>(CARGI<br>CARGI<br>CGA S<br>CCARGI<br>SET PI<br>SET                                                                                                                                                                                                                                                                                                                                                                                                                                                                                                                                                                                                                                                                                                                                                                                                                                                                                                                                                                                                                                                                                                                                                                                                                                                                                                                                                                                                                                                                                                                                                                                                                                                                                                                                                                                                                                                                                                                                                                                                                                                                                                                                                                                                                                                                                                                                                                                                                                                                                                                                                                                                                                                                                                                                                                                                                                                                                                                                                                                                                                                                                                                                                                                                                                                                                                                                                                                                                                                                                                                                                                                                                                                                                                                                                                                                                                                                                                                                                                                                                                                                                                                                                                                                                                                                                                                                                                                                                                                                                                                                                                                                                                                                                                                                                                                                                                                                                                                                                                                                                                                                                                                                                                                                                                                                                                                                                                                                                                                                                                                                                                                                                                                                                                                                                                                                                                                                                                                                                                                                                                                                                                                                                                                                                                                                                                                                                                                                                                                                                                                                                                                                                                                                                                                                                                                                                                                                                                                                                                                                                                                                                                                                                                                                                                                                                                                                                                                                                                                                                                                                                                                                                                                                                                                                                                                                                                                                                                                                                                                                                                                                                                                                                                                                                                                                                                                                                                                                                                                                                          | PIPE<br>STRIF<br>STRIF<br>STRIF<br>STRIF<br>STRIF<br>STRIF<br>STRIF<br>STRIF<br>STRIF<br>STRIF<br>STRIF<br>STRIF<br>STRIF<br>STRIF<br>STRIF<br>STRIF<br>STRIF<br>STRIF<br>STRIF<br>STRIF<br>STRIF<br>STRIF<br>STRIF<br>STRIF<br>STRIF<br>STRIF<br>STRIF<br>STRIF<br>STRIF<br>STRIF<br>STRIF<br>STRIF<br>STRIF<br>STRIF<br>STRIF<br>STRIF<br>STRIF<br>STRIF<br>STRIF<br>STRIF<br>STRIF<br>STRIF<br>STRIF<br>STRIF<br>STRIF<br>STRIF<br>STRIF<br>STRIF<br>STRIF<br>STRIF<br>STRIF<br>STRIF<br>STRIF<br>STRIF<br>STRIF<br>STRIF<br>STRIF<br>STRIF<br>STRIF<br>STRIF<br>STRIF<br>STRIF<br>STRIF<br>STRIF<br>STRIF<br>STRIF<br>STRIF<br>STRIF<br>STRIF<br>STRIF<br>STRIF<br>STRIF<br>STRIF<br>STRIF<br>STRIF<br>STRIF<br>STRIF<br>STRIF<br>STRIF<br>STRIF<br>STRIF<br>STRIF<br>STRIF<br>STRIF<br>STRIF<br>STRIF<br>STRIF<br>STRIF<br>STRIF<br>STRIF<br>STRIF<br>STRIF<br>STRIF<br>STRIF<br>STRIF<br>STRIF<br>STRIF<br>STRIF<br>STRIF<br>STRIF<br>STRIF<br>STRIF<br>STRIF<br>STRIF<br>STRIF<br>STRIF<br>STRIF<br>STRIF<br>STRIF<br>STRIF<br>STRIF<br>STRIF<br>STRIF<br>STRIF<br>STRIF<br>STRIF<br>STRIF<br>STRIF<br>STRIF<br>STRIF<br>STRIF<br>STRIF<br>STRIF<br>STRIF<br>STRIF<br>STRIF<br>STRIF<br>STRIF<br>STRIF<br>STRIF<br>STRIF<br>STRIF<br>STRIF<br>STRIF<br>STRIF<br>STRIF<br>STRIF<br>STRIF<br>STRIF<br>STRIF<br>STRIF<br>STRIF<br>STRIF<br>STRIF<br>STRIF<br>STRIF<br>STRIF<br>STRIF<br>STRIF<br>STRIF<br>STRIF<br>STRIF<br>STRIF<br>STRIF<br>STRIF<br>STRIF<br>STRIF<br>STRIF<br>STRIF<br>STRIF<br>STRIF<br>STRIF<br>STRIF<br>STRIF<br>STRIF<br>STRIF<br>STRIF<br>STRIF<br>STRIF<br>STRIF<br>STRIF<br>STRIF<br>STRIF<br>STRIF<br>STRIF<br>STRIF<br>STRIF<br>STRIF<br>STRIF<br>STRIF<br>STRIF<br>STRIF<br>STRIF<br>STRIF<br>STRIF<br>STRIF<br>STRIF<br>STRIF<br>STRIF<br>STRIF<br>STRIF<br>STRIF<br>STRIF<br>STRIF<br>STRIF<br>STRIF<br>STRIF<br>STRIF<br>STRIF<br>STRIF<br>STRIF<br>STRIF<br>STRIF<br>STRIF<br>STRIF<br>STRIF<br>STRIF<br>STRIF<br>STRIF<br>STRIF<br>STRIF<br>STRIF<br>STRIF<br>STRIF<br>STRIF<br>STRIF<br>STRIF<br>STRIF<br>STRIF<br>STRIF<br>STRIF<br>STRIF<br>STRIF<br>STRIF<br>STRIF<br>STRIF<br>STRIF<br>STRIF<br>STRIF<br>STRIF<br>STRIF<br>STRIF<br>STRIF<br>STRIF<br>STRIF<br>STRIF<br>STRIF<br>STRIF<br>STRIF<br>STRIF<br>STRIF<br>STRIF<br>STRIF<br>STRIF<br>STRIF<br>STRIF<br>STRIF<br>STRIF<br>STRIF<br>STRIF<br>STRIF<br>STRIF<br>STRIF<br>STRIF<br>STRIF<br>STRIF<br>STRIF<br>STRIF<br>STRIF<br>STRIF<br>STRIF<br>STRIF<br>STRIF<br>STRIF<br>STRIF<br>STRIF<br>STRIF<br>STRIF<br>STRIF<br>STRIF<br>STRIF<br>STRIF<br>STRIF<br>STRIF<br>STRIF<br>STRIF<br>STRIF<br>STRIF<br>STRIF<br>STRIF<br>STRIF<br>STRIF<br>STRIF<br>STRIF<br>STRIF<br>STRIF<br>STRIF<br>STRIF<br>STRIF<br>STRIF<br>STRIF<br>STR                                                                                                                                                                                                                                                                                                                                                                                                                                                        | E<br>RNAL<br>2009 PI<br>2009 PI<br>NIMUM<br>RE<br>MEAN HI<br>40<br>40<br>40<br>40<br>40<br>40<br>40<br>40<br>40<br>40                                                                                                                                                                                                                                                                                                                                                                                                                                                                                                                                                                                                                                                                                                                                                                                                                                                                                                                                                                                                                                                                                                                                                                                                                                                                                                                                                                                                                                                                                                                                                                                                                                                                                                                                                                                                                                                                                                                                                                                                                                                                                                                                                                                                                                                                                                                                                                                                                                                                                  | SS<br>SS<br>SS<br>SS<br>SS<br>SS<br>SS<br>SS<br>SS<br>SS<br>SS<br>SS<br>SS                                                                                                                                                                                                                                                                                                                                                                                                                                                                                                                                                                                                                                                            | A 312 TI<br>A 240 G<br>A 182 F<br>A 403 W<br>A 240 G<br>XTERNAL<br>3 1570 -<br>A 240 G<br>S - 304<br>A 240 G<br>A 240 G<br>C<br>A 240 G<br>A | 304 (t)     R 304     304     304     304     304     304     7     7     7     7     7     7     7     7     7     7     7     7     7     7     7     7     7     7     7     7     7     7     7     7     7     7     7     7     7     7     7     7     7     7     7     7     7     7     7     7     7     7     7     7     7     7     7     7     7     7     7     7     7     7     7     7     7     7     7     7     7     7     7     7     7     7     7     7     7     7     7     7     7     7     7     7     7     7     7     7     7     7     7     7     7     7     7     7     7     7     7     7     7     7     7     7     7     7     7     7     7     7     7     7     7     7     7     7     7     7     7     7     7     7     7     7     7     7     7     7     7     7     7     7     7     7     7     7     7     7     7     7     7     7     7     7     7     7     7     7     7     7     7     7     7     7     7     7     7     7     7     7     7     7     7     7     7     7     7     7     7     7     7     7     7     7     7     7     7     7     7     7     7     7     7     7     7     7     7     7     7     7     7     7     7     7     7     7     7     7     7     7     7     7     7     7     7     7     7     7     7     7     7     7     7     7     7     7     7     7     7     7     7     7     7     7     7     7     7     7     7     7     7     7     7     7     7     7     7     7     7     7     7     7     7     7     7     7     7     7     7     7     7     7     7     7     7     7     7     7     7     7     7     7     7     7     7     7     7     7     7     7     7     7     7     7     7     7     7     7     7     7     7     7     7     7     7     7     7     7     7     7     7     7     7     7     7     7     7     7     7     7     7     7     7     7     7     7     7     7     7     7     7     7     7     7     7     7     7     7     7     7     7     7     7     7     7     7     7     7     7     7     7     7     7     7     7     7     7     7                                                                                                                                                                                                                                                                                                                                                                                                                                                                                                                                                                                                                                                                                                                                                                                                                                                                                                                                                                                                                                                                                                                                                                                                                                                                                                                                                                                                                                                                                                                                                                                                                                                                                                                                                                                                                                                                                                                                                                                                                                                                                                                                                                                                                                                                                                                                                                                                                                                                                                                                                                                                                                                                                                                                                                                                                                                                                                                                                                                                                                                                                                                                                                                                                                                                                                                                                                                                                                                                                                                                                                                                                                                                                                                                                                                                                                                                                                                                                                                                                                                                                                                                                                                                                                                                                                                                                                                                                                                                                                                                                                                                                                                                                                                                                                                                                                                                                                                                                                                                                                                                                                                                                                                                                                                                                                                                                                                                                                                                                                                                                                                                                                                                                                                                                                                                                                                                                                                                                                                                                                                                                                                                                                                                                                                                                                                                                                                                                                                                                                                                                                                                                                                                                                                                                                                                                                                                                                                                                                                                                                                                                                                                                                                                                                                                                                                                                                                                                                                                                                                                                                                                                                                                                                                                                                                                                                                                                                                                                                                                                                                                                                                                                                                                                                                                                                                                                                                                                                                                                                                                                                                                                                                                                                                                                                                                                                                                                                                                                                                                                                                                                                                                                                                                                                                                                                                                                                                                                                                                                                                                                                                                                                                                                                                                                                                                                                                                                                                                                                                                                                                                                                                                                                                                                                                                                                                                                                                                                                                                                                                                                                                                                                                                                                                                                                                                                                                                                                                                                                                                                                                                                                                                                                                                                                                                                                                                                                                                                                                                                                                                                                                                                                                                                                                                                                                                                      | SS 304<br>SS 304<br>I9 Ni 9.<br>STANDAI<br>: STANDAI<br>: 17<br>: 7<br>: 6.<br>REF DRG<br>REF DRG                                                                                                          | /SA 24<br>RDS PAI<br>2 CFM<br>barg<br>D9 M2<br>JACKET<br>ILEVEL<br>NILET/F<br>SERVICI<br>NILET/F<br>SERVICI<br>DMETTR<br>8, Sector<br>DMETTR<br>8, Sector<br>E<br>DMETTR<br>1:                                                                                                                                                                                                                                                                                                                                                                                                                                                                                                                                                                                                                                                                                                                                                                                                                                                                                                                                                                                                                                                                                                                                                                                                                                                                                                                                                                                                                                                                                                                                                                                                                                                                                                                                                                                                                                                                                                                                                                                                                                                                                                                                                                                                                                                                                                                                                                                                                                                                                                                                                     | RT-2 PORT<br>OF FREE /<br>SAFETY DIS<br>GAUGE (BOI<br>OW<br>4 VALVE/JAC<br>VALVE/JAC<br>VALVE/P.G.<br>UTLET<br>RC IN<br>E<br>RIX ENGI<br>0120-450<br>0120-450<br>0120-450<br>contact@<br>Q.A No.<br>Cross Ref<br>Custome                                                                                                                                                                                                                                                                                                                                                                                                                                                                                                                                                                                                                                                                                                                                                                                                                                                                                                                                                                                                                                                                                                                                                                                                                                                                                                                                                                                                                                                                                                                                                                                                                                                                                                                                                                                                                                                                                                                                                                                                                                                                                                                                                                                                                                                                                                                                                                                                                                                                                                                                              | SA-240<br>SA-240<br>-<br>SA-240<br>IS 2062<br>SA-240<br>SA-240<br>SA-240<br>SA-240<br>SA-240<br>SA-240<br>SA-240<br>NEERING<br>CONTA<br>AIR AT 60° I<br>SA-240<br>SA-240<br>SA-240<br>SA-240<br>SA-240<br>SA-240<br>SA-240<br>SA-240<br>SA-240<br>SA-240<br>SA-240<br>SA-240<br>SA-240<br>SA-240<br>SA-240<br>SA-240<br>SA-240<br>SA-240<br>SA-240<br>SA-240<br>SA-240<br>SA-240<br>SA-240<br>SA-240<br>SA-240<br>SA-240<br>SA-240<br>SA-240<br>SA-240<br>SA-240<br>SA-240<br>SA-240<br>SA-240<br>SA-240<br>SA-240<br>SA-240<br>SA-240<br>SA-240<br>SA-240<br>SA-240<br>SA-240<br>SA-240<br>SA-240<br>SA-240<br>SA-240<br>SA-240<br>SA-240<br>SA-240<br>SA-240<br>SA-240<br>SA-240<br>SA-240<br>SA-240<br>SA-240<br>SA-240<br>SA-240<br>SA-240<br>SA-240<br>SA-240<br>SA-240<br>SA-240<br>SA-240<br>SA-240<br>SA-240<br>SA-240<br>SA-240<br>SA-240<br>SA-240<br>SA-240<br>SA-240<br>SA-240<br>SA-240<br>SA-240<br>SA-240<br>SA-240<br>SA-240<br>SA-240<br>SA-240<br>SA-240<br>SA-240<br>SA-240<br>SA-240<br>SA-240<br>SA-240<br>SA-240<br>SA-240<br>SA-240<br>SA-240<br>SA-240<br>SA-240<br>SA-240<br>SA-240<br>SA-240<br>SA-240<br>SA-240<br>SA-240<br>SA-240<br>SA-240<br>SA-240<br>SA-240<br>SA-240<br>SA-240<br>SA-240<br>SA-240<br>SA-240<br>SA-240<br>SA-240<br>SA-240<br>SA-240<br>SA-240<br>SA-240<br>SA-240<br>SA-240<br>SA-240<br>SA-240<br>SA-240<br>SA-240<br>SA-240<br>SA-240<br>SA-240<br>SA-240<br>SA-240<br>SA-240<br>SA-240<br>SA-240<br>SA-240<br>SA-240<br>SA-240<br>SA-240<br>SA-240<br>SA-240<br>SA-240<br>SA-240<br>SA-240<br>SA-240<br>SA-240<br>SA-240<br>SA-240<br>SA-240<br>SA-240<br>SA-240<br>SA-240<br>SA-240<br>SA-240<br>SA-240<br>SA-240<br>SA-240<br>SA-240<br>SA-240<br>SA-240<br>SA-240<br>SA-240<br>SA-240<br>SA-240<br>SA-240<br>SA-240<br>SA-240<br>SA-240<br>SA-240<br>SA-240<br>SA-240<br>SA-240<br>SA-240<br>SA-240<br>SA-240<br>SA-240<br>SA-240<br>SA-240<br>SA-240<br>SA-240<br>SA-240<br>SA-240<br>SA-240<br>SA-240<br>SA-240<br>SA-240<br>SA-240<br>SA-240<br>SA-240<br>SA-240<br>SA-240<br>SA-240<br>SA-240<br>SA-240<br>SA-240<br>SA-240<br>SA-240<br>SA-240<br>SA-240<br>SA-240<br>SA-240<br>SA-240<br>SA-240<br>SA-240<br>SA-240<br>SA-240<br>SA-240<br>SA-240<br>SA-240<br>SA-240<br>SA-240<br>SA-240<br>SA-240<br>SA-240<br>SA-240<br>SA-240<br>SA-240<br>SA-240<br>SA-240<br>SA-240<br>SA-240<br>SA-240<br>SA-240<br>SA-240<br>SA-240<br>SA-240<br>SA-240<br>SA-240<br>SA-240<br>SA-240<br>SA-240<br>SA-240<br>SA-240<br>SA-240<br>SA-240<br>SA-240<br>SA-240<br>SA-240<br>SA-240<br>SA-240<br>SA-240<br>SA-240<br>SA-240<br>SA-240<br>SA-240<br>SA-240<br>SA-240<br>SA-240<br>SA-240<br>SA-240<br>SA-240<br>SA-240<br>SA-240<br>SA-240<br>SA-240<br>SA-240<br>SA-240<br>SA-240<br>SA-240<br>SA-240<br>SA-240<br>SA-240<br>SA-240<br>SA-240<br>SA-240<br>SA-240<br>SA-240<br>SA-240<br>SA-240<br>SA-240<br>SA-240<br>SA-240<br>SA-240<br>SA-240<br>SA-240<br>SA-240<br>SA-240<br>SA-240<br>SA-240<br>SA-240<br>SA-240<br>SA-240<br>SA-240<br>SA-240<br>SA-240<br>SA-240<br>SA-240     | GR-304<br>GR-304<br>GR-304<br>GR E250A<br>GR-304<br>INERS<br>F<br>F<br>PUT. LTD.<br>01<br>PUT. LTD.<br>01<br>Dup.com                                                                                                                                                                                                                                                                                                                                                                                                                                                                                                                                                                                                                                                                                                                                                                                                                                                                                                                                                                                                                                                                                                                                                                                                                                                                                                                                                                                                                                                                                                                                                                                                                                                                                                                                                                                                                                                                                                                                                                                                                                                                                                                                                                                                                                                                                                                                                                                                                                                                                                                                         | -<br>-<br>-<br>-<br>-<br>- |
| N TI                                                                                        |                                                                                             | NOZZLE<br>BACKING<br>FLANGE/<br>TITTING<br>UG SUI<br>JOLT /<br>SUPPOR<br>ANGLE<br>JITTING<br>CGA S<br>CGA S<br>(CARGI<br>CARGI<br>CGA S<br>CCARGI<br>SET PI<br>SET                                                                                                                                                                                                                                                                                                                                                                                                                                                                                                                                                                                                                                                                                                                                                                                                                                                                                                                                                                                                                                                                                                                                                                                                                                                                                                                                                                                                                                                                                                                                                                                                                                                                                                                                                                                                                                                                                                                                                                                                                                                                                                                                                                                                                                                                                                                                                                                                                                                                                                                                                                                                                                                                                                                                                                                                                                                                                                                                                                                                                                                                                                                                                                                                                                                                                                                                                                                                                                                                                                                                                                                                                                                                                                                                                                                                                                                                                                                                                                                                                                                                                                                                                                                                                                                                                                                                                                                                                                                                                                                                                                                                                                                                                                                                                                                                                                                                                                                                                                                                                                                                                                                                                                                                                                                                                                                                                                                                                                                                                                                                                                                                                                                                                                                                                                                                                                                                                                                                                                                                                                                                                                                                                                                                                                                                                                                                                                                                                                                                                                                                                                                                                                                                                                                                                                                                                                                                                                                                                                                                                                                                                                                                                                                                                                                                                                                                                                                                                                                                                                                                                                                                                                                                                                                                                                                                                                                                                                                                                                                                                                                                                                                                                                                                                                                                                                                                                                                                                                                                                          | PIPE<br>STRIF<br>SLEEV<br>SLEEV<br>VUTS<br>T INTEI<br>LATE<br>EYE<br>ETY<br>-1.2-<br>D TANH<br>REED MI<br>1<br>1<br>1<br>1<br>1<br>1<br>1<br>1<br>1<br>1<br>1<br>1<br>1<br>1<br>1<br>1<br>1<br>1<br>1                                                                                                                                                                                                                                                                                                                                                                                                                                                                                                                                                                                                                                                                                                                                                                                                                                                                                                                                                                                                                                                                                                                                                                                                                                                                                                                                                                                                                                                                                                                                                                                                                                                                                                                                                                                                                                                                                                                                                                                                                                                                                                                                                                                                                                                                                                                                                                                                                                                                                                                                                                                                                                                                                                                                                                                                                                                                                                                                                                                         | E<br>RNAL<br>2009 PI<br>2009 PI<br>NIMUM<br>RE<br>MEAN HI<br>40<br>40<br>40<br>40<br>40<br>40<br>40<br>40<br>40<br>40                                                                                                                                                                                                                                                                                                                                                                                                                                                                                                                                                                                                                                                                                                                                                                                                                                                                                                                                                                                                                                                                                                                                                                                                                                                                                                                                                                                                                                                                                                                                                                                                                                                                                                                                                                                                                                                                                                                                                                                                                                                                                                                                                                                                                                                                                                                                                                                                                                                                                  | SS<br>SS<br>SS<br>SS<br>SS<br>SS<br>SS<br>SS<br>SS<br>SS<br>SS<br>SS<br>SS                                                                                                                                                                                                                                                                                                                                                                                                                                                                                                                                                                                                                                                            | A 312 TI<br>A 240 G<br>A 182 F<br>A 403 W<br>A 240 G<br>XTERNAL<br>3 1570 -<br>A 240 G<br>S - 304<br>A 240 G<br>A 240 G<br>C<br>A 240 G<br>A | 304 (t)     R 304     304     304     304     304     304     7     7     7     7     7     7     7     7     7     7     7     7     7     7     7     7     7     7     7     7     7     7     7     7     7     7     7     7     7     7     7     7     7     7     7     7     7     7     7     7     7     7     7     7     7     7     7     7     7     7     7     7     7     7     7     7     7     7     7     7     7     7     7     7     7     7     7     7     7     7     7     7     7     7     7     7     7     7     7     7     7     7     7     7     7     7     7     7     7     7     7     7     7     7     7     7     7     7     7     7     7     7     7     7     7     7     7     7     7     7     7     7     7     7     7     7     7     7     7     7     7     7     7     7     7     7     7     7     7     7     7     7     7     7     7     7     7     7     7     7     7     7     7     7     7     7     7     7     7     7     7     7     7     7     7     7     7     7     7     7     7     7     7     7     7     7     7     7     7     7     7     7     7     7     7     7     7     7     7     7     7     7     7     7     7     7     7     7     7     7     7     7     7     7     7     7     7     7     7     7     7     7     7     7     7     7     7     7     7     7     7     7     7     7     7     7     7     7     7     7     7     7     7     7     7     7     7     7     7     7     7     7     7     7     7     7     7     7     7     7     7     7     7     7     7     7     7     7     7     7     7     7     7     7     7     7     7     7     7     7     7     7     7     7     7     7     7     7     7     7     7     7     7     7     7     7     7     7     7     7     7     7     7     7     7     7     7     7     7     7     7     7     7     7     7     7     7     7     7     7     7     7     7     7     7     7     7     7     7     7     7     7     7     7     7     7     7     7     7     7     7     7     7     7     7     7     7     7     7     7                                                                                                                                                                                                                                                                                                                                                                                                                                                                                                                                                                                                                                                                                                                                                                                                                                                                                                                                                                                                                                                                                                                                                                                                                                                                                                                                                                                                                                                                                                                                                                                                                                                                                                                                                                                                                                                                                                                                                                                                                                                                                                                                                                                                                                                                                                                                                                                                                                                                                                                                                                                                                                                                                                                                                                                                                                                                                                                                                                                                                                                                                                                                                                                                                                                                                                                                                                                                                                                                                                                                                                                                                                                                                                                                                                                                                                                                                                                                                                                                                                                                                                                                                                                                                                                                                                                                                                                                                                                                                                                                                                                                                                                                                                                                                                                                                                                                                                                                                                                                                                                                                                                                                                                                                                                                                                                                                                                                                                                                                                                                                                                                                                                                                                                                                                                                                                                                                                                                                                                                                                                                                                                                                                                                                                                                                                                                                                                                                                                                                                                                                                                                                                                                                                                                                                                                                                                                                                                                                                                                                                                                                                                                                                                                                                                                                                                                                                                                                                                                                                                                                                                                                                                                                                                                                                                                                                                                                                                                                                                                                                                                                                                                                                                                                                                                                                                                                                                                                                                                                                                                                                                                                                                                                                                                                                                                                                                                                                                                                                                                                                                                                                                                                                                                                                                                                                                                                                                                                                                                                                                                                                                                                                                                                                                                                                                                                                                                                                                                                                                                                                                                                                                                                                                                                                                                                                                                                                                                                                                                                                                                                                                                                                                                                                                                                                                                                                                                                                                                                                                                                                                                                                                                                                                                                                                                                                                                                                                                                                                                                                                                                                                                                                                                                                                                                                                                                      | SS 304<br>SS 304<br>I9 Ni 9.<br>STANDAI<br>: STANDAI<br>: 17<br>: 7<br>: 6.<br>REF DRG<br>REF DRG                                                                                                          | /SA 24<br>RDS PAI<br>2 CFM<br>barg<br>D9 M2<br>JACKET<br>ILEVEL<br>NILET/F<br>SERVICI<br>NILET/F<br>SERVICI<br>DMETTR<br>8, Sector<br>DMETTR<br>8, Sector<br>E<br>DMETTR<br>1:                                                                                                                                                                                                                                                                                                                                                                                                                                                                                                                                                                                                                                                                                                                                                                                                                                                                                                                                                                                                                                                                                                                                                                                                                                                                                                                                                                                                                                                                                                                                                                                                                                                                                                                                                                                                                                                                                                                                                                                                                                                                                                                                                                                                                                                                                                                                                                                                                                                                                                                                                     | RT-2 PORT<br>OF FREE A<br>SAFETY DIS<br>GAUGE (BOT<br>OW<br>1 VALVE/JAC<br>VALVE/JAC<br>VALVE/JAC<br>VALVE/JAC<br>VALVE/JAC<br>VALVE/JAC<br>VALVE/JAC<br>VALVE/JAC<br>VALVE/JAC<br>VALVE/JAC<br>VALVE/JAC<br>VALVE/JAC<br>VALVE/JAC<br>VALVE/JAC<br>VALVE/JAC<br>VALVE/JAC<br>VALVE/JAC<br>VALVE/JAC<br>VALVE/JAC<br>VALVE/JAC<br>VALVE/JAC<br>VALVE/JAC<br>VALVE/JAC<br>VALVE/JAC<br>VALVE/JAC<br>VALVE/JAC<br>VALVE/JAC<br>VALVE/JAC<br>VALVE/JAC<br>VALVE/JAC<br>VALVE/JAC<br>VALVE/JAC<br>VALVE/JAC<br>VALVE/JAC<br>VALVE/JAC<br>VALVE/JAC<br>VALVE/JAC<br>VALVE/JAC<br>VALVE/JAC<br>VALVE/JAC<br>VALVE/JAC<br>VALVE/JAC<br>VALVE/JAC<br>VALVE/JAC<br>VALVE/JAC<br>VALVE/JAC<br>VALVE/JAC<br>VALVE/JAC<br>VALVE/JAC<br>VALVE/JAC<br>VALVE/JAC<br>VALVE/JAC<br>VALVE/JAC<br>VALVE/JAC<br>VALVE/JAC<br>VALVE/JAC<br>VALVE/JAC<br>VALVE/JAC<br>VALVE/JAC<br>VALVE/JAC<br>VALVE/JAC<br>VALVE/JAC<br>VALVE/JAC<br>VALVE/JAC<br>VALVE/JAC<br>VALVE/JAC<br>VALVE/JAC<br>VALVE/JAC<br>VALVE/JAC<br>VALVE/JAC<br>VALVE/JAC<br>VALVE/JAC<br>VALVE/JAC<br>VALVE/JAC<br>VALVE/JAC<br>VALVE/JAC<br>VALVE/JAC<br>VALVE/JAC<br>VALVE/JAC<br>VALVE/JAC<br>VALVE/JAC<br>VALVE/JAC<br>VALVE/JAC<br>VALVE/JAC<br>VALVE/JAC<br>VALVE/JAC<br>VALVE/JAC<br>VALVE/JAC<br>VALVE/JAC<br>VALVE/JAC<br>VALVE/JAC<br>VALVE/JAC<br>VALVE/JAC<br>VALVE/JAC<br>VALVE/JAC<br>VALVE/JAC<br>VALVE/JAC<br>VALVE/JAC<br>VALVE/JAC<br>VALVE/JAC<br>VALVE/JAC<br>VALVE/JAC<br>VALVE/JAC<br>VALVE/JAC<br>VALVE/JAC<br>VALVE/JAC<br>VALVE/JAC<br>VALVE/JAC<br>VALVE/JAC<br>VALVE/JAC<br>VALVE/JAC<br>VALVE/JAC<br>VALVE/JAC<br>VALVE/JAC<br>VALVE/JAC<br>VALVE/JAC<br>VALVE/JAC<br>VALVE/JAC<br>VALVE/JAC<br>VALVE/JAC<br>VALVE/JAC<br>VALVE/JAC<br>VALVE/JAC<br>VALVE/JAC<br>VALVE/JAC<br>VALVE/JAC<br>VALVE/JAC<br>VALVE/JAC<br>VALVE/JAC<br>VALVE/JAC<br>VALVE/JAC<br>VALVE/JAC<br>VALVE/JAC<br>VALVE/JAC<br>VALVE/JAC<br>VALVE/JAC<br>VALVE/JAC<br>VALVE/JAC<br>VALVE/JAC<br>VALVE/JAC<br>VALVE/JAC<br>VALVE/JAC<br>VALVE/JAC<br>VALVE/JAC<br>VALVE/JAC<br>VALVE/JAC<br>VALVE/JAC<br>VALVE/JAC<br>VALVE/JAC<br>VALVE/JAC<br>VALVE/JAC<br>VALVE/JAC<br>VALVE/JAC<br>VALVE/JAC<br>VALVE/JAC<br>VALVE/JAC<br>VALVE/JAC<br>VALVE/JAC<br>VALVE/JAC<br>VALVE/JAC<br>VALVE/JAC<br>VALVE/JAC<br>VALVE/JAC<br>VALVE/JAC<br>VALVE/JAC<br>VALVE/JAC<br>VALVE/JAC<br>VALVE/JAC<br>VALVE/JAC<br>VALVE/JAC<br>VALVE/JAC<br>VALVE/JAC<br>VALVE/JAC<br>VALVE/JAC<br>VALVE/JAC<br>VALVE/JAC<br>VALVE/JAC<br>VALVE/JAC<br>VALVE/JAC<br>VALVE/JAC<br>VALVE/JAC<br>VAL                                                                                                                                                                                                                                                    | SA-240<br>SA-240<br>-<br>-<br>SA-240<br>-<br>-<br>SA-240<br>-<br>-<br>-<br>-<br>-<br>-<br>-<br>-<br>-<br>-<br>-<br>-<br>-<br>-<br>-<br>-<br>-<br>-<br>-                                                                                                                                                                                                                                                                                                                                                                                                                                                                                                                                                                                                                                                                                                                                                                                                                                                                                                                                                                                                                                                                                                                                                                                                                                                                                                                                                                                                                                                                                                                                                                                                                                                                                                                                                                                                                                                                                                                                                                                                                                                                                                                                                                                                                                                                                                                                                                                                                                                                                                                                                                                                                                                                                                                                                                                                                                                                                    | GR-304<br>GR-304<br>GR-304<br>GR-304<br>GR-304<br>GR-304<br>INERS<br>F<br>F<br>F<br>PVT. LTD.<br>01<br>Oup.com<br>INERS<br>PVT. LTD.<br>01                                                                                                                                                                                                                                                                                                                                                                                                                                                                                                                                                                                                                                                                                                                                                                                                                                                                                                                                                                                                                                                                                                                                                                                                                                                                                                                                                                                                                                                                                                                                                                                                                                                                                                                                                                                                                                                                                                                                                                                                                                                                                                                                                                                                                                                                                                                                                                                                                                                                                                                   | -<br>-<br>-<br>-<br>-<br>- |
| N TIT<br>- TIT<br>E<br>TOM                                                                  |                                                                                             | NOZZLE<br>BACKING<br>TLANGE/<br>TITTING<br>JUP OR<br>SUPPOR<br>ANGLE<br>SUPPOR<br>ANGLE<br>SAF<br>CGA S<br>(CARG<br>(CARG<br>CGA S<br>(CARG<br>CGA S<br>(CARG<br>CGA S<br>CCARG<br>SET PI<br>SET PI<br>S<br>ST<br>20<br>20<br>20<br>20<br>20<br>20<br>20<br>20<br>20<br>20<br>20<br>20<br>20                                                                                                                                                                                                                                                                                                                                                                                                                                                                                                                                                                                                                                                                                                                                                                                                                                                                                                                                                                                                                                                                                                                                                                                                                                                                                                                                                                                                                                                                                                                                                                                                                                                                                                                                                                                                                                                                                                                                                                                                                                                                                                                                                                                                                                                                                                                                                                                                                                                                                                                                                                                                                                                                                                                                                                                                                                                                                                                                                                                                                                                                                                                                                                                                                                                                                                                                                                                                                                                                                                                                                                                                                                                                                                                                                                                                                                                                                                                                                                                                                                                                                                                                                                                                                                                                                                                                                                                                                                                                                                                                                                                                                                                                                                                                                                                                                                                                                                                                                                                                                                                                                                                                                                                                                                                                                                                                                                                                                                                                                                                                                                                                                                                                                                                                                                                                                                                                                                                                                                                                                                                                                                                                                                                                                                                                                                                                                                                                                                                                                                                                                                                                                                                                                                                                                                                                                                                                                                                                                                                                                                                                                                                                                                                                                                                                                                                                                                                                                                                                                                                                                                                                                                                                                                                                                                                                                                                                                                                                                                                                                                                                                                                                                                                                                                                                                                                                                                                                                                                                                                                                                                                                                                                                                                                                                                                                                                                                                                                                                                                                                                                                                                                                                                                                                                                                                                                                                                                                                                                                                                                                                                                                                                                                                                                                                                                                                                                                                                                                                                                                                                                                                                                                                                                                                                                                                                                                                                                                                                                                                                                                                                                                                                                                                                                                                                                                                                                                                                                                                                                                                                                                                                                                                                                                                                        | PIPE<br>STRIF<br>SLEEV<br>SLEEV<br>VUTS<br>T INTEI<br>LATE<br>EYE<br>ETY<br>-1.2-<br>D TANH<br>REED MI<br>1<br>1<br>1<br>1<br>1<br>1<br>1<br>1<br>1<br>1<br>1<br>1<br>1<br>1<br>1<br>1<br>1<br>1<br>1                                                                                                                                                                                                                                                                                                                                                                                                                                                                                                                                                                                                                                                                                                                                                                                                                                                                                                                                                                                                                                                                                                                                                                                                                                                                                                                                                                                                                                                                                                                                                                                                                                                                                                                                                                                                                                                                                                                                                                                                                                                                                                                                                                                                                                                                                                                                                                                                                                                                                                                                                                                                                                                                                                                                                                                                                                                                                                                                                                                         | E<br>RNAL<br>2009 PI<br>2009 PI<br>NIMUM<br>RE<br>MEAN HI<br>40<br>40<br>40<br>40<br>40<br>40<br>40<br>40<br>40<br>40                                                                                                                                                                                                                                                                                                                                                                                                                                                                                                                                                                                                                                                                                                                                                                                                                                                                                                                                                                                                                                                                                                                                                                                                                                                                                                                                                                                                                                                                                                                                                                                                                                                                                                                                                                                                                                                                                                                                                                                                                                                                                                                                                                                                                                                                                                                                                                                                                                                                                  | SS<br>SS<br>SS<br>SS<br>SS<br>SS<br>SS<br>SS<br>SS<br>SS<br>SS<br>SS<br>SS                                                                                                                                                                                                                                                                                                                                                                                                                                                                                                                                                                                                                                                            | A 312 TI<br>A 240 G<br>A 182 F<br>A 403 W<br>A 240 G<br>XTERNAL<br>3 1570 -<br>A 240 G<br>S - 304<br>A 240 G<br>A 240 G<br>C<br>A 240 G<br>C<br>C<br>C<br>C<br>C<br>C<br>C<br>C<br>C<br>C<br>C<br>C<br>C<br>C<br>C<br>C<br>C<br>C<br>C                                                                                                                                                                                                                                                                                                                                                                                                                                                                                                                                                                                                                                                                                                                                                                                                                                                                                                                                                                                                                                                                                                                                                                                                                                                                                                                                                                                                                                                                                                                                                                                                                                                                                                                                                                                                                                                                                                                                                                                                                                                                                                                                                                                                                                                                                                                                                                                                                                                                          | 304 (t)     R 304     304     304     304     304     304     7     7     7     7     7     7     7     7     7     7     7     7     7     7     7     7     7     7     7     7     7     7     7     7     7     7     7     7     7     7     7     7     7     7     7     7     7     7     7     7     7     7     7     7     7     7     7     7     7     7     7     7     7     7     7     7     7     7     7     7     7     7     7     7     7     7     7     7     7     7     7     7     7     7     7     7     7     7     7     7     7     7     7     7     7     7     7     7     7     7     7     7     7     7     7     7     7     7     7     7     7     7     7     7     7     7     7     7     7     7     7     7     7     7     7     7     7     7     7     7     7     7     7     7     7     7     7     7     7     7     7     7     7     7     7     7     7     7     7     7     7     7     7     7     7     7     7     7     7     7     7     7     7     7     7     7     7     7     7     7     7     7     7     7     7     7     7     7     7     7     7     7     7     7     7     7     7     7     7     7     7     7     7     7     7     7     7     7     7     7     7     7     7     7     7     7     7     7     7     7     7     7     7     7     7     7     7     7     7     7     7     7     7     7     7     7     7     7     7     7     7     7     7     7     7     7     7     7     7     7     7     7     7     7     7     7     7     7     7     7     7     7     7     7     7     7     7     7     7     7     7     7     7     7     7     7     7     7     7     7     7     7     7     7     7     7     7     7     7     7     7     7     7     7     7     7     7     7     7     7     7     7     7     7     7     7     7     7     7     7     7     7     7     7     7     7     7     7     7     7     7     7     7     7     7     7     7     7     7     7     7     7     7     7     7     7     7     7     7     7     7     7     7     7     7     7     7     7     7     7                                                                                                                                                                                                                                                                                                                                                                                                                                                                                                                                                                                                                                                                                                                                                                                                                                                                                                                                                                                                                                                                                                                                                                                                                                                                                                                                                                                                                                                                                                                                                                                                                                                                                                                                                                                                                                                                                                                                                                                                                                                                                                                                                                                                                                                                                                                                                                                                                                                                                                                                                                                                                                                                                                                                                                                                                                                                                                                                                                                                                                                                                                                                                                                                                                                                                                                                                                                                                                                                                                                                                                                                                                                                                                                                                                                                                                                                                                                                                                                                                                                                                                                                                                                                                                                                                                                                                                                                                                                                                                                                                                                                                                                                                                                                                                                                                                                                                                                                                                                                                                                                                                                                                                                                                                                                                                                                                                                                                                                                                                                                                                                                                                                                                                                                                                                                                                                                                                                                                                                                                                                                                                                                                                                                                                                                                                                                                                                                                                                                                                                                                                                                                                                                                                                                                                                                                                                                                                                                                                                                                                                                                                                                                                                                                                                                                                                                                                                                                                                                                                                                                                                                                                                                                                                                                                                                                                                                                                                                                                                                                                                                                                                                                                                                                                                                                                                                                                                                                                                                                                                                                                                                                                                                                                                                                                                                                                                                                                                                                                                                                                                                                                                                                                                                                                                                                                                                                                                                                                                                                                                                                                                                                                                                                                                                                                                                                                                                                                                                                                                                                                                                                                                                                                                                                                                                                                                                                                                                                                                                                                                                                                                                                                                                                                                                                                                                                                                                                                                                                                                                                                                                                                                                                                                                                                                                                                                                                                                                                                                                                                                                                                                                                                                                                                                                                                                                                      | SS 304<br>SS 304<br>I9 Ni 9.<br>STANDAI<br>: STANDAI<br>: 17<br>: 7<br>: 6.<br>REF DRG<br>REF DRG                                                                                                          | /SA 24<br>RDS PAI<br>2 CFM<br>barg<br>D9 M2<br>JACKET<br>ILEVEL<br>NILET/F<br>SERVICI<br>NILET/F<br>SERVICI<br>DMETTR<br>8, Sector<br>DMETTR<br>8, Sector<br>E<br>DMETTR<br>1:                                                                                                                                                                                                                                                                                                                                                                                                                                                                                                                                                                                                                                                                                                                                                                                                                                                                                                                                                                                                                                                                                                                                                                                                                                                                                                                                                                                                                                                                                                                                                                                                                                                                                                                                                                                                                                                                                                                                                                                                                                                                                                                                                                                                                                                                                                                                                                                                                                                                                                                                                     | RT-2 PORT<br>OF FREE A<br>SAFETY DIS<br>GAUGE (BOT<br>OW<br>VALVE/JAC<br>UTLET<br>RC IN<br>E<br>RIX ENGI<br>0120-450<br>0120-450<br>0120-450<br>contact@<br>Q.A No.<br>Cross Ref<br>Customen<br>Note: All<br>mm, unle                                                                                                                                                                                                                                                                                                                                                                                                                                                                                                                                                                                                                                                                                                                                                                                                                                                                                                                                                                                                                                                                                                                                                                                                                                                                                                                                                                                                                                                                                                                                                                                                                                                                                                                                                                                                                                                                                                                                                                                                                                                                                                                                                                                                                                                                                                                                                                                                                                                                                                                                                 | SA-240<br>SA-240<br>-<br>SA-240<br>IS 2062<br>SA-240<br>SA-240<br>SA-240<br>SA-240<br>SA-240<br>SA-240<br>SA-240<br>NEERING<br>GALE CONTA<br>AIR AT 60° I<br>SA-240<br>SA-240<br>SA-240<br>SA-240<br>SA-240<br>SA-240<br>SA-240<br>SA-240<br>SA-240<br>SA-240<br>SA-240<br>SA-240<br>SA-240<br>SA-240<br>SA-240<br>SA-240<br>SA-240<br>SA-240<br>SA-240<br>SA-240<br>SA-240<br>SA-240<br>SA-240<br>SA-240<br>SA-240<br>SA-240<br>SA-240<br>SA-240<br>SA-240<br>SA-240<br>SA-240<br>SA-240<br>SA-240<br>SA-240<br>SA-240<br>SA-240<br>SA-240<br>SA-240<br>SA-240<br>SA-240<br>SA-240<br>SA-240<br>SA-240<br>SA-240<br>SA-240<br>SA-240<br>SA-240<br>SA-240<br>SA-240<br>SA-240<br>SA-240<br>SA-240<br>SA-240<br>SA-240<br>SA-240<br>SA-240<br>SA-240<br>SA-240<br>SA-240<br>SA-240<br>SA-240<br>SA-240<br>SA-240<br>SA-240<br>SA-240<br>SA-240<br>SA-240<br>SA-240<br>SA-240<br>SA-240<br>SA-240<br>SA-240<br>SA-240<br>SA-240<br>SA-240<br>SA-240<br>SA-240<br>SA-240<br>SA-240<br>SA-240<br>SA-240<br>SA-240<br>SA-240<br>SA-240<br>SA-240<br>SA-240<br>SA-240<br>SA-240<br>SA-240<br>SA-240<br>SA-240<br>SA-240<br>SA-240<br>SA-240<br>SA-240<br>SA-240<br>SA-240<br>SA-240<br>SA-240<br>SA-240<br>SA-240<br>SA-240<br>SA-240<br>SA-240<br>SA-240<br>SA-240<br>SA-240<br>SA-240<br>SA-240<br>SA-240<br>SA-240<br>SA-240<br>SA-240<br>SA-240<br>SA-240<br>SA-240<br>SA-240<br>SA-240<br>SA-240<br>SA-240<br>SA-240<br>SA-240<br>SA-240<br>SA-240<br>SA-240<br>SA-240<br>SA-240<br>SA-240<br>SA-240<br>SA-240<br>SA-240<br>SA-240<br>SA-240<br>SA-240<br>SA-240<br>SA-240<br>SA-240<br>SA-240<br>SA-240<br>SA-240<br>SA-240<br>SA-240<br>SA-240<br>SA-240<br>SA-240<br>SA-240<br>SA-240<br>SA-240<br>SA-240<br>SA-240<br>SA-240<br>SA-240<br>SA-240<br>SA-240<br>SA-240<br>SA-240<br>SA-240<br>SA-240<br>SA-240<br>SA-240<br>SA-240<br>SA-240<br>SA-240<br>SA-240<br>SA-240<br>SA-240<br>SA-240<br>SA-240<br>SA-240<br>SA-240<br>SA-240<br>SA-240<br>SA-240<br>SA-240<br>SA-240<br>SA-240<br>SA-240<br>SA-240<br>SA-240<br>SA-240<br>SA-240<br>SA-240<br>SA-240<br>SA-240<br>SA-240<br>SA-240<br>SA-240<br>SA-240<br>SA-240<br>SA-240<br>SA-240<br>SA-240<br>SA-240<br>SA-240<br>SA-240<br>SA-240<br>SA-240<br>SA-240<br>SA-240<br>SA-240<br>SA-240<br>SA-240<br>SA-240<br>SA-240<br>SA-240<br>SA-240<br>SA-240<br>SA-240<br>SA-240<br>SA-240<br>SA-240<br>SA-240<br>SA-240<br>SA-240<br>SA-240<br>SA-240<br>SA-240<br>SA-240<br>SA-240<br>SA-240<br>SA-240<br>SA-240<br>SA-240<br>SA-240<br>SA-240<br>SA-240<br>SA-240<br>SA-240<br>SA-240<br>SA-240<br>SA-240<br>SA-240<br>SA-240<br>SA-240<br>SA-240<br>SA-240<br>SA-240<br>SA-240<br>SA-240<br>SA-240<br>SA-240<br>SA-240<br>SA-240<br>SA-240<br>SA-240<br>SA-240<br>SA-240<br>SA-240<br>SA-240<br>SA-240<br>SA-240<br>SA-240<br>SA-240<br>SA-240<br>SA-240<br>SA-240<br>SA-240<br>SA-240<br>SA-240<br>SA-240<br>SA-240<br>SA-240<br>SA-240<br>SA-240<br>SA-240<br>SA-240<br>SA-240<br>SA-240<br>SA-240<br>SA-240<br>SA-240<br>SA-240<br>SA-240<br>SA-240<br>SA-240<br>SA-240<br>SA    | GR-304<br>GR-304<br>GR-304<br>GR-304<br>GR-304<br>GR-304<br>INERS<br>F<br>F<br>F<br>PVT. LTD.<br>01<br>Oup.com<br>INERS<br>PVT. LTD.<br>01                                                                                                                                                                                                                                                                                                                                                                                                                                                                                                                                                                                                                                                                                                                                                                                                                                                                                                                                                                                                                                                                                                                                                                                                                                                                                                                                                                                                                                                                                                                                                                                                                                                                                                                                                                                                                                                                                                                                                                                                                                                                                                                                                                                                                                                                                                                                                                                                                                                                                                                   | -<br>-<br>-<br>-<br>-<br>- |
| N TI<br>- TII<br>E                                                                          |                                                                                             | NOZZLE<br>BACKING<br>TLANGE/<br>TITTING<br>JUP OR<br>SUPPOR<br>ANGLE<br>SUPPOR<br>ANGLE<br>SAF<br>CGA S<br>(CARG<br>(CARG<br>CGA S<br>(CARG<br>CGA S<br>(CARG<br>CGA S<br>CCARG<br>SET PI<br>SET PI<br>S<br>ST<br>20<br>20<br>20<br>20<br>20<br>20<br>20<br>20<br>20<br>20<br>20<br>20<br>20                                                                                                                                                                                                                                                                                                                                                                                                                                                                                                                                                                                                                                                                                                                                                                                                                                                                                                                                                                                                                                                                                                                                                                                                                                                                                                                                                                                                                                                                                                                                                                                                                                                                                                                                                                                                                                                                                                                                                                                                                                                                                                                                                                                                                                                                                                                                                                                                                                                                                                                                                                                                                                                                                                                                                                                                                                                                                                                                                                                                                                                                                                                                                                                                                                                                                                                                                                                                                                                                                                                                                                                                                                                                                                                                                                                                                                                                                                                                                                                                                                                                                                                                                                                                                                                                                                                                                                                                                                                                                                                                                                                                                                                                                                                                                                                                                                                                                                                                                                                                                                                                                                                                                                                                                                                                                                                                                                                                                                                                                                                                                                                                                                                                                                                                                                                                                                                                                                                                                                                                                                                                                                                                                                                                                                                                                                                                                                                                                                                                                                                                                                                                                                                                                                                                                                                                                                                                                                                                                                                                                                                                                                                                                                                                                                                                                                                                                                                                                                                                                                                                                                                                                                                                                                                                                                                                                                                                                                                                                                                                                                                                                                                                                                                                                                                                                                                                                                                                                                                                                                                                                                                                                                                                                                                                                                                                                                                                                                                                                                                                                                                                                                                                                                                                                                                                                                                                                                                                                                                                                                                                                                                                                                                                                                                                                                                                                                                                                                                                                                                                                                                                                                                                                                                                                                                                                                                                                                                                                                                                                                                                                                                                                                                                                                                                                                                                                                                                                                                                                                                                                                                                                                                                                                                                                                        | PIPE<br>STRIF<br>SLEEV<br>SLEEV<br>VUTS<br>T INTEI<br>LATE<br>EYE<br>ETY<br>-1.2-<br>D TANH<br>REED MI<br>1<br>1<br>1<br>1<br>1<br>1<br>1<br>1<br>1<br>1<br>1<br>1<br>1<br>1<br>1<br>1<br>1<br>1<br>1                                                                                                                                                                                                                                                                                                                                                                                                                                                                                                                                                                                                                                                                                                                                                                                                                                                                                                                                                                                                                                                                                                                                                                                                                                                                                                                                                                                                                                                                                                                                                                                                                                                                                                                                                                                                                                                                                                                                                                                                                                                                                                                                                                                                                                                                                                                                                                                                                                                                                                                                                                                                                                                                                                                                                                                                                                                                                                                                                                                         | E<br>RNAL<br>2009 PI<br>2009 PI<br>NIMUM<br>RE<br>MEAN HI<br>40<br>40<br>40<br>40<br>40<br>40<br>40<br>40<br>40<br>40                                                                                                                                                                                                                                                                                                                                                                                                                                                                                                                                                                                                                                                                                                                                                                                                                                                                                                                                                                                                                                                                                                                                                                                                                                                                                                                                                                                                                                                                                                                                                                                                                                                                                                                                                                                                                                                                                                                                                                                                                                                                                                                                                                                                                                                                                                                                                                                                                                                                                  | SS<br>SS<br>SS<br>SS<br>SS<br>SS<br>SS<br>SS<br>SS<br>SS<br>SS<br>SS<br>SS                                                                                                                                                                                                                                                                                                                                                                                                                                                                                                                                                                                                                                                            | A 312 TI<br>A 240 G<br>A 182 F<br>A 403 W<br>A 240 G<br>XTERNAL<br>3 1570 -<br>A 240 G<br>S - 304<br>A 240 G<br>A 240 G<br>C<br>A 240 G<br>C<br>C<br>C<br>C<br>C<br>C<br>C<br>C<br>C<br>C<br>C<br>C<br>C<br>C<br>C<br>C<br>C<br>C<br>C                                                                                                                                                                                                                                                                                                                                                                                                                                                                                                                                                                                                                                                                                                                                                                                                                                                                                                                                                                                                                                                                                                                                                                                                                                                                                                                                                                                                                                                                                                                                                                                                                                                                                                                                                                                                                                                                                                                                                                                                                                                                                                                                                                                                                                                                                                                                                                                                                                                                          | 304 (t)     R 304     304     304     304     304     304     7     7     7     7     7     7     7     7     7     7     7     7     7     7     7     7     7     7     7     7     7     7     7     7     7     7     7     7     7     7     7     7     7     7     7     7     7     7     7     7     7     7     7     7     7     7     7     7     7     7     7     7     7     7     7     7     7     7     7     7     7     7     7     7     7     7     7     7     7     7     7     7     7     7     7     7     7     7     7     7     7     7     7     7     7     7     7     7     7     7     7     7     7     7     7     7     7     7     7     7     7     7     7     7     7     7     7     7     7     7     7     7     7     7     7     7     7     7     7     7     7     7     7     7     7     7     7     7     7     7     7     7     7     7     7     7     7     7     7     7     7     7     7     7     7     7     7     7     7     7     7     7     7     7     7     7     7     7     7     7     7     7     7     7     7     7     7     7     7     7     7     7     7     7     7     7     7     7     7     7     7     7     7     7     7     7     7     7     7     7     7     7     7     7     7     7     7     7     7     7     7     7     7     7     7     7     7     7     7     7     7     7     7     7     7     7     7     7     7     7     7     7     7     7     7     7     7     7     7     7     7     7     7     7     7     7     7     7     7     7     7     7     7     7     7     7     7     7     7     7     7     7     7     7     7     7     7     7     7     7     7     7     7     7     7     7     7     7     7     7     7     7     7     7     7     7     7     7     7     7     7     7     7     7     7     7     7     7     7     7     7     7     7     7     7     7     7     7     7     7     7     7     7     7     7     7     7     7     7     7     7     7     7     7     7     7     7     7     7     7     7     7     7     7     7     7     7     7     7     7                                                                                                                                                                                                                                                                                                                                                                                                                                                                                                                                                                                                                                                                                                                                                                                                                                                                                                                                                                                                                                                                                                                                                                                                                                                                                                                                                                                                                                                                                                                                                                                                                                                                                                                                                                                                                                                                                                                                                                                                                                                                                                                                                                                                                                                                                                                                                                                                                                                                                                                                                                                                                                                                                                                                                                                                                                                                                                                                                                                                                                                                                                                                                                                                                                                                                                                                                                                                                                                                                                                                                                                                                                                                                                                                                                                                                                                                                                                                                                                                                                                                                                                                                                                                                                                                                                                                                                                                                                                                                                                                                                                                                                                                                                                                                                                                                                                                                                                                                                                                                                                                                                                                                                                                                                                                                                                                                                                                                                                                                                                                                                                                                                                                                                                                                                                                                                                                                                                                                                                                                                                                                                                                                                                                                                                                                                                                                                                                                                                                                                                                                                                                                                                                                                                                                                                                                                                                                                                                                                                                                                                                                                                                                                                                                                                                                                                                                                                                                                                                                                                                                                                                                                                                                                                                                                                                                                                                                                                                                                                                                                                                                                                                                                                                                                                                                                                                                                                                                                                                                                                                                                                                                                                                                                                                                                                                                                                                                                                                                                                                                                                                                                                                                                                                                                                                                                                                                                                                                                                                                                                                                                                                                                                                                                                                                                                                                                                                                                                                                                                                                                                                                                                                                                                                                                                                                                                                                                                                                                                                                                                                                                                                                                                                                                                                                                                                                                                                                                                                                                                                                                                                                                                                                                                                                                                                                                                                                                                                                                                                                                                                                                                                                                                                                                                                                                                                                      | SS 304<br>SS 304<br>I9 Ni 9.<br>STANDAI<br>: STANDAI<br>: 17<br>: 7<br>: 6.<br>REF DRG<br>REF DRG                                                                                                          | /SA 24<br>RDS PAI<br>2 CFM<br>barg<br>D9 M2<br>JACKET<br>ILEVEL<br>NILET/F<br>SERVICI<br>NILET/F<br>SERVICI<br>DMETTR<br>8, Sector<br>DMETTR<br>8, Sector<br>E<br>DMETTR<br>1:                                                                                                                                                                                                                                                                                                                                                                                                                                                                                                                                                                                                                                                                                                                                                                                                                                                                                                                                                                                                                                                                                                                                                                                                                                                                                                                                                                                                                                                                                                                                                                                                                                                                                                                                                                                                                                                                                                                                                                                                                                                                                                                                                                                                                                                                                                                                                                                                                                                                                                                                                     | RT-2 PORT<br>OF FREE A<br>SAFETY DIS<br>GAUGE (BOT<br>OW<br>1 VALVE/JAC<br>VALVE/JAC<br>VALVE/JAC<br>VALVE/JAC<br>VALVE/JAC<br>VALVE/JAC<br>VALVE/JAC<br>VALVE/JAC<br>VALVE/JAC<br>VALVE/JAC<br>VALVE/JAC<br>VALVE/JAC<br>VALVE/JAC<br>VALVE/JAC<br>VALVE/JAC<br>VALVE/JAC<br>VALVE/JAC<br>VALVE/JAC<br>VALVE/JAC<br>VALVE/JAC<br>VALVE/JAC<br>VALVE/JAC<br>VALVE/JAC<br>VALVE/JAC<br>VALVE/JAC<br>VALVE/JAC<br>VALVE/JAC<br>VALVE/JAC<br>VALVE/JAC<br>VALVE/JAC<br>VALVE/JAC<br>VALVE/JAC<br>VALVE/JAC<br>VALVE/JAC<br>VALVE/JAC<br>VALVE/JAC<br>VALVE/JAC<br>VALVE/JAC<br>VALVE/JAC<br>VALVE/JAC<br>VALVE/JAC<br>VALVE/JAC<br>VALVE/JAC<br>VALVE/JAC<br>VALVE/JAC<br>VALVE/JAC<br>VALVE/JAC<br>VALVE/JAC<br>VALVE/JAC<br>VALVE/JAC<br>VALVE/JAC<br>VALVE/JAC<br>VALVE/JAC<br>VALVE/JAC<br>VALVE/JAC<br>VALVE/JAC<br>VALVE/JAC<br>VALVE/JAC<br>VALVE/JAC<br>VALVE/JAC<br>VALVE/JAC<br>VALVE/JAC<br>VALVE/JAC<br>VALVE/JAC<br>VALVE/JAC<br>VALVE/JAC<br>VALVE/JAC<br>VALVE/JAC<br>VALVE/JAC<br>VALVE/JAC<br>VALVE/JAC<br>VALVE/JAC<br>VALVE/JAC<br>VALVE/JAC<br>VALVE/JAC<br>VALVE/JAC<br>VALVE/JAC<br>VALVE/JAC<br>VALVE/JAC<br>VALVE/JAC<br>VALVE/JAC<br>VALVE/JAC<br>VALVE/JAC<br>VALVE/JAC<br>VALVE/JAC<br>VALVE/JAC<br>VALVE/JAC<br>VALVE/JAC<br>VALVE/JAC<br>VALVE/JAC<br>VALVE/JAC<br>VALVE/JAC<br>VALVE/JAC<br>VALVE/JAC<br>VALVE/JAC<br>VALVE/JAC<br>VALVE/JAC<br>VALVE/JAC<br>VALVE/JAC<br>VALVE/JAC<br>VALVE/JAC<br>VALVE/JAC<br>VALVE/JAC<br>VALVE/JAC<br>VALVE/JAC<br>VALVE/JAC<br>VALVE/JAC<br>VALVE/JAC<br>VALVE/JAC<br>VALVE/JAC<br>VALVE/JAC<br>VALVE/JAC<br>VALVE/JAC<br>VALVE/JAC<br>VALVE/JAC<br>VALVE/JAC<br>VALVE/JAC<br>VALVE/JAC<br>VALVE/JAC<br>VALVE/JAC<br>VALVE/JAC<br>VALVE/JAC<br>VALVE/JAC<br>VALVE/JAC<br>VALVE/JAC<br>VALVE/JAC<br>VALVE/JAC<br>VALVE/JAC<br>VALVE/JAC<br>VALVE/JAC<br>VALVE/JAC<br>VALVE/JAC<br>VALVE/JAC<br>VALVE/JAC<br>VALVE/JAC<br>VALVE/JAC<br>VALVE/JAC<br>VALVE/JAC<br>VALVE/JAC<br>VALVE/JAC<br>VALVE/JAC<br>VALVE/JAC<br>VALVE/JAC<br>VALVE/JAC<br>VALVE/JAC<br>VALVE/JAC<br>VALVE/JAC<br>VALVE/JAC<br>VALVE/JAC<br>VALVE/JAC<br>VALVE/JAC<br>VALVE/JAC<br>VALVE/JAC<br>VALVE/JAC<br>VALVE/JAC<br>VALVE/JAC<br>VALVE/JAC<br>VALVE/JAC<br>VALVE/JAC<br>VALVE/JAC<br>VALVE/JAC<br>VALVE/JAC<br>VALVE/JAC<br>VALVE/JAC<br>VALVE/JAC<br>VALVE/JAC<br>VALVE/JAC<br>VALVE/JAC<br>VALVE/JAC<br>VALVE/JAC<br>VALVE/JAC<br>VALVE/JAC<br>VALVE/JAC<br>VALVE/JAC<br>VALVE/JAC<br>VALVE/JAC<br>VALVE/JAC<br>VALVE/JAC<br>VALVE/JAC<br>VALVE/JAC<br>VALVE/JAC<br>VAL                                                                                                                                                                                                                                                    | SA-240<br>SA-240<br>-<br>-<br>SA-240<br>-<br>-<br>SA-240<br>-<br>-<br>-<br>-<br>-<br>-<br>-<br>-<br>-<br>-<br>-<br>-<br>-<br>-<br>-<br>-<br>-<br>-<br>-                                                                                                                                                                                                                                                                                                                                                                                                                                                                                                                                                                                                                                                                                                                                                                                                                                                                                                                                                                                                                                                                                                                                                                                                                                                                                                                                                                                                                                                                                                                                                                                                                                                                                                                                                                                                                                                                                                                                                                                                                                                                                                                                                                                                                                                                                                                                                                                                                                                                                                                                                                                                                                                                                                                                                                                                                                                                                    | GR-304<br>GR-304<br>GR-304<br>GR-304<br>GR-304<br>GR-304<br>INERS<br>F<br>F<br>F<br>PVT. LTD.<br>01<br>Oup.com<br>INERS<br>PVT. LTD.<br>01                                                                                                                                                                                                                                                                                                                                                                                                                                                                                                                                                                                                                                                                                                                                                                                                                                                                                                                                                                                                                                                                                                                                                                                                                                                                                                                                                                                                                                                                                                                                                                                                                                                                                                                                                                                                                                                                                                                                                                                                                                                                                                                                                                                                                                                                                                                                                                                                                                                                                                                   |                            |
| N TIT<br>- TIT<br>E<br>TOM                                                                  |                                                                                             | NOZZLE<br>BACKING<br>TLANGE/<br>TITTING<br>JUP OR<br>SUPPOR<br>ANGLE<br>SUPPOR<br>ANGLE<br>SAF<br>CGA S<br>(CARG<br>(CARG<br>CGA S<br>(CARG<br>CGA S<br>(CARG<br>CGA S<br>CCARG<br>SET PI<br>SET PI<br>S<br>ST<br>20<br>20<br>20<br>20<br>20<br>20<br>20<br>20<br>20<br>20<br>20<br>20<br>20                                                                                                                                                                                                                                                                                                                                                                                                                                                                                                                                                                                                                                                                                                                                                                                                                                                                                                                                                                                                                                                                                                                                                                                                                                                                                                                                                                                                                                                                                                                                                                                                                                                                                                                                                                                                                                                                                                                                                                                                                                                                                                                                                                                                                                                                                                                                                                                                                                                                                                                                                                                                                                                                                                                                                                                                                                                                                                                                                                                                                                                                                                                                                                                                                                                                                                                                                                                                                                                                                                                                                                                                                                                                                                                                                                                                                                                                                                                                                                                                                                                                                                                                                                                                                                                                                                                                                                                                                                                                                                                                                                                                                                                                                                                                                                                                                                                                                                                                                                                                                                                                                                                                                                                                                                                                                                                                                                                                                                                                                                                                                                                                                                                                                                                                                                                                                                                                                                                                                                                                                                                                                                                                                                                                                                                                                                                                                                                                                                                                                                                                                                                                                                                                                                                                                                                                                                                                                                                                                                                                                                                                                                                                                                                                                                                                                                                                                                                                                                                                                                                                                                                                                                                                                                                                                                                                                                                                                                                                                                                                                                                                                                                                                                                                                                                                                                                                                                                                                                                                                                                                                                                                                                                                                                                                                                                                                                                                                                                                                                                                                                                                                                                                                                                                                                                                                                                                                                                                                                                                                                                                                                                                                                                                                                                                                                                                                                                                                                                                                                                                                                                                                                                                                                                                                                                                                                                                                                                                                                                                                                                                                                                                                                                                                                                                                                                                                                                                                                                                                                                                                                                                                                                                                                                                                                        | PIPE<br>STRIF<br>SLEEV<br>SLEEV<br>VUTS<br>T INTEI<br>LATE<br>EYE<br>ETY<br>-1.2-<br>D TANH<br>REED MI<br>1<br>1<br>1<br>1<br>1<br>1<br>1<br>1<br>1<br>1<br>1<br>1<br>1<br>1<br>1<br>1<br>1<br>1<br>1                                                                                                                                                                                                                                                                                                                                                                                                                                                                                                                                                                                                                                                                                                                                                                                                                                                                                                                                                                                                                                                                                                                                                                                                                                                                                                                                                                                                                                                                                                                                                                                                                                                                                                                                                                                                                                                                                                                                                                                                                                                                                                                                                                                                                                                                                                                                                                                                                                                                                                                                                                                                                                                                                                                                                                                                                                                                                                                                                                                         | E<br>RNAL<br>2009 PI<br>2009 PI<br>NIMUM<br>RE<br>MEAN HI<br>40<br>40<br>40<br>40<br>40<br>40<br>40<br>40<br>40<br>40                                                                                                                                                                                                                                                                                                                                                                                                                                                                                                                                                                                                                                                                                                                                                                                                                                                                                                                                                                                                                                                                                                                                                                                                                                                                                                                                                                                                                                                                                                                                                                                                                                                                                                                                                                                                                                                                                                                                                                                                                                                                                                                                                                                                                                                                                                                                                                                                                                                                                  | SS<br>SS<br>SS<br>SS<br>SS<br>SS<br>SS<br>SS<br>SS<br>SS<br>SS<br>SS<br>SS                                                                                                                                                                                                                                                                                                                                                                                                                                                                                                                                                                                                                                                            | A 312 TI<br>A 240 G<br>A 182 F<br>A 403 W<br>A 240 G<br>XTERNAL<br>3 1570 -<br>A 240 G<br>S - 304<br>A 240 G<br>A 240 G<br>C<br>A 240 G<br>C<br>C<br>C<br>C<br>C<br>C<br>C<br>C<br>C<br>C<br>C<br>C<br>C<br>C<br>C<br>C<br>C<br>C<br>C                                                                                                                                                                                                                                                                                                                                                                                                                                                                                                                                                                                                                                                                                                                                                                                                                                                                                                                                                                                                                                                                                                                                                                                                                                                                                                                                                                                                                                                                                                                                                                                                                                                                                                                                                                                                                                                                                                                                                                                                                                                                                                                                                                                                                                                                                                                                                                                                                                                                          | 304 (t)     R 304     304     304     304     304     304     7     7     7     7     7     7     7     7     7     7     7     7     7     7     7     7     7     7     7     7     7     7     7     7     7     7     7     7     7     7     7     7     7     7     7     7     7     7     7     7     7     7     7     7     7     7     7     7     7     7     7     7     7     7     7     7     7     7     7     7     7     7     7     7     7     7     7     7     7     7     7     7     7     7     7     7     7     7     7     7     7     7     7     7     7     7     7     7     7     7     7     7     7     7     7     7     7     7     7     7     7     7     7     7     7     7     7     7     7     7     7     7     7     7     7     7     7     7     7     7     7     7     7     7     7     7     7     7     7     7     7     7     7     7     7     7     7     7     7     7     7     7     7     7     7     7     7     7     7     7     7     7     7     7     7     7     7     7     7     7     7     7     7     7     7     7     7     7     7     7     7     7     7     7     7     7     7     7     7     7     7     7     7     7     7     7     7     7     7     7     7     7     7     7     7     7     7     7     7     7     7     7     7     7     7     7     7     7     7     7     7     7     7     7     7     7     7     7     7     7     7     7     7     7     7     7     7     7     7     7     7     7     7     7     7     7     7     7     7     7     7     7     7     7     7     7     7     7     7     7     7     7     7     7     7     7     7     7     7     7     7     7     7     7     7     7     7     7     7     7     7     7     7     7     7     7     7     7     7     7     7     7     7     7     7     7     7     7     7     7     7     7     7     7     7     7     7     7     7     7     7     7     7     7     7     7     7     7     7     7     7     7     7     7     7     7     7     7     7     7     7     7     7     7     7     7     7     7     7     7                                                                                                                                                                                                                                                                                                                                                                                                                                                                                                                                                                                                                                                                                                                                                                                                                                                                                                                                                                                                                                                                                                                                                                                                                                                                                                                                                                                                                                                                                                                                                                                                                                                                                                                                                                                                                                                                                                                                                                                                                                                                                                                                                                                                                                                                                                                                                                                                                                                                                                                                                                                                                                                                                                                                                                                                                                                                                                                                                                                                                                                                                                                                                                                                                                                                                                                                                                                                                                                                                                                                                                                                                                                                                                                                                                                                                                                                                                                                                                                                                                                                                                                                                                                                                                                                                                                                                                                                                                                                                                                                                                                                                                                                                                                                                                                                                                                                                                                                                                                                                                                                                                                                                                                                                                                                                                                                                                                                                                                                                                                                                                                                                                                                                                                                                                                                                                                                                                                                                                                                                                                                                                                                                                                                                                                                                                                                                                                                                                                                                                                                                                                                                                                                                                                                                                                                                                                                                                                                                                                                                                                                                                                                                                                                                                                                                                                                                                                                                                                                                                                                                                                                                                                                                                                                                                                                                                                                                                                                                                                                                                                                                                                                                                                                                                                                                                                                                                                                                                                                                                                                                                                                                                                                                                                                                                                                                                                                                                                                                                                                                                                                                                                                                                                                                                                                                                                                                                                                                                                                                                                                                                                                                                                                                                                                                                                                                                                                                                                                                                                                                                                                                                                                                                                                                                                                                                                                                                                                                                                                                                                                                                                                                                                                                                                                                                                                                                                                                                                                                                                                                                                                                                                                                                                                                                                                                                                                                                                                                                                                                                                                                                                                                                                                                                                                                                                                                      | SS 304<br>SS 304<br>I9 Ni 9.<br>STANDAI<br>: STANDAI<br>: 17<br>: 7<br>: 6.<br>REF DRG<br>REF DRG                                                                                                          | /SA 24<br>RDS PAI<br>2 CFM<br>barg<br>D9 M2<br>JACKET<br>ILEVEL<br>NILET/F<br>SERVICI<br>NILET/F<br>SERVICI<br>DMETTR<br>8, Sector<br>DMETTR<br>8, Sector<br>E<br>DMETTR<br>1:                                                                                                                                                                                                                                                                                                                                                                                                                                                                                                                                                                                                                                                                                                                                                                                                                                                                                                                                                                                                                                                                                                                                                                                                                                                                                                                                                                                                                                                                                                                                                                                                                                                                                                                                                                                                                                                                                                                                                                                                                                                                                                                                                                                                                                                                                                                                                                                                                                                                                                                                                     | RT-2 PORT<br>OF FREE A<br>SAFETY DIS<br>GAUGE (BOT<br>OW<br>VALVE/JAC<br>UTLET<br>RC IN<br>E<br>RIX ENGI<br>0120-450<br>0120-450<br>0120-450<br>contact@<br>Q.A No.<br>Cross Ref<br>Customen<br>Note: All<br>mm, unle                                                                                                                                                                                                                                                                                                                                                                                                                                                                                                                                                                                                                                                                                                                                                                                                                                                                                                                                                                                                                                                                                                                                                                                                                                                                                                                                                                                                                                                                                                                                                                                                                                                                                                                                                                                                                                                                                                                                                                                                                                                                                                                                                                                                                                                                                                                                                                                                                                                                                                                                                 | SA-240<br>SA-240<br>-<br>-<br>SA-240<br>-<br>-<br>SA-240<br>-<br>-<br>-<br>-<br>-<br>-<br>-<br>-<br>-<br>-<br>-<br>-<br>-<br>-<br>-<br>-<br>-<br>-<br>-                                                                                                                                                                                                                                                                                                                                                                                                                                                                                                                                                                                                                                                                                                                                                                                                                                                                                                                                                                                                                                                                                                                                                                                                                                                                                                                                                                                                                                                                                                                                                                                                                                                                                                                                                                                                                                                                                                                                                                                                                                                                                                                                                                                                                                                                                                                                                                                                                                                                                                                                                                                                                                                                                                                                                                                                                                                                                    | GR-304<br>GR-304<br>GR-304<br>GR-304<br>GR-304<br>GR-304<br>INERS<br>F<br>F<br>F<br>PVT. LTD.<br>01<br>Oup.com<br>INERS<br>PVT. LTD.<br>01                                                                                                                                                                                                                                                                                                                                                                                                                                                                                                                                                                                                                                                                                                                                                                                                                                                                                                                                                                                                                                                                                                                                                                                                                                                                                                                                                                                                                                                                                                                                                                                                                                                                                                                                                                                                                                                                                                                                                                                                                                                                                                                                                                                                                                                                                                                                                                                                                                                                                                                   |                            |
| N TIT<br>- TIT<br>E<br>TOM<br>US<br>NO.                                                     |                                                                                             | NOZZLE<br>BACKING<br>TLANGE/<br>TITTING<br>JUP OR<br>SUPPOR<br>ANGLE<br>SUPPOR<br>ANGLE<br>SAF<br>CGA S<br>(CARG<br>(CARG<br>CGA S<br>(CARG<br>CGA S<br>(CARG<br>CGA S<br>CCARG<br>SET PI<br>SET PI<br>S<br>ST<br>20<br>20<br>20<br>20<br>20<br>20<br>20<br>20<br>20<br>20<br>20<br>20<br>20                                                                                                                                                                                                                                                                                                                                                                                                                                                                                                                                                                                                                                                                                                                                                                                                                                                                                                                                                                                                                                                                                                                                                                                                                                                                                                                                                                                                                                                                                                                                                                                                                                                                                                                                                                                                                                                                                                                                                                                                                                                                                                                                                                                                                                                                                                                                                                                                                                                                                                                                                                                                                                                                                                                                                                                                                                                                                                                                                                                                                                                                                                                                                                                                                                                                                                                                                                                                                                                                                                                                                                                                                                                                                                                                                                                                                                                                                                                                                                                                                                                                                                                                                                                                                                                                                                                                                                                                                                                                                                                                                                                                                                                                                                                                                                                                                                                                                                                                                                                                                                                                                                                                                                                                                                                                                                                                                                                                                                                                                                                                                                                                                                                                                                                                                                                                                                                                                                                                                                                                                                                                                                                                                                                                                                                                                                                                                                                                                                                                                                                                                                                                                                                                                                                                                                                                                                                                                                                                                                                                                                                                                                                                                                                                                                                                                                                                                                                                                                                                                                                                                                                                                                                                                                                                                                                                                                                                                                                                                                                                                                                                                                                                                                                                                                                                                                                                                                                                                                                                                                                                                                                                                                                                                                                                                                                                                                                                                                                                                                                                                                                                                                                                                                                                                                                                                                                                                                                                                                                                                                                                                                                                                                                                                                                                                                                                                                                                                                                                                                                                                                                                                                                                                                                                                                                                                                                                                                                                                                                                                                                                                                                                                                                                                                                                                                                                                                                                                                                                                                                                                                                                                                                                                                                                                                        | PIPE<br>STRIF<br>STRIF<br>STRIF<br>STRIF<br>STRIF<br>STRIF<br>STRIF<br>STRIF<br>STRIF<br>STRIF<br>STRIF<br>STRIF<br>STRIF<br>STRIF<br>STRIF<br>STRIF<br>STRIF<br>STRIF<br>STRIF<br>STRIF<br>STRIF<br>STRIF<br>STRIF<br>STRIF<br>STRIF<br>STRIF<br>STRIF<br>STRIF<br>STRIF<br>STRIF<br>STRIF<br>STRIF<br>STRIF<br>STRIF<br>STRIF<br>STRIF<br>STRIF<br>STRIF<br>STRIF<br>STRIF<br>STRIF<br>STRIF<br>STRIF<br>STRIF<br>STRIF<br>STRIF<br>STRIF<br>STRIF<br>STRIF<br>STRIF<br>STRIF<br>STRIF<br>STRIF<br>STRIF<br>STRIF<br>STRIF<br>STRIF<br>STRIF<br>STRIF<br>STRIF<br>STRIF<br>STRIF<br>STRIF<br>STRIF<br>STRIF<br>STRIF<br>STRIF<br>STRIF<br>STRIF<br>STRIF<br>STRIF<br>STRIF<br>STRIF<br>STRIF<br>STRIF<br>STRIF<br>STRIF<br>STRIF<br>STRIF<br>STRIF<br>STRIF<br>STRIF<br>STRIF<br>STRIF<br>STRIF<br>STRIF<br>STRIF<br>STRIF<br>STRIF<br>STRIF<br>STRIF<br>STRIF<br>STRIF<br>STRIF<br>STRIF<br>STRIF<br>STRIF<br>STRIF<br>STRIF<br>STRIF<br>STRIF<br>STRIF<br>STRIF<br>STRIF<br>STRIF<br>STRIF<br>STRIF<br>STRIF<br>STRIF<br>STRIF<br>STRIF<br>STRIF<br>STRIF<br>STRIF<br>STRIF<br>STRIF<br>STRIF<br>STRIF<br>STRIF<br>STRIF<br>STRIF<br>STRIF<br>STRIF<br>STRIF<br>STRIF<br>STRIF<br>STRIF<br>STRIF<br>STRIF<br>STRIF<br>STRIF<br>STRIF<br>STRIF<br>STRIF<br>STRIF<br>STRIF<br>STRIF<br>STRIF<br>STRIF<br>STRIF<br>STRIF<br>STRIF<br>STRIF<br>STRIF<br>STRIF<br>STRIF<br>STRIF<br>STRIF<br>STRIF<br>STRIF<br>STRIF<br>STRIF<br>STRIF<br>STRIF<br>STRIF<br>STRIF<br>STRIF<br>STRIF<br>STRIF<br>STRIF<br>STRIF<br>STRIF<br>STRIF<br>STRIF<br>STRIF<br>STRIF<br>STRIF<br>STRIF<br>STRIF<br>STRIF<br>STRIF<br>STRIF<br>STRIF<br>STRIF<br>STRIF<br>STRIF<br>STRIF<br>STRIF<br>STRIF<br>STRIF<br>STRIF<br>STRIF<br>STRIF<br>STRIF<br>STRIF<br>STRIF<br>STRIF<br>STRIF<br>STRIF<br>STRIF<br>STRIF<br>STRIF<br>STRIF<br>STRIF<br>STRIF<br>STRIF<br>STRIF<br>STRIF<br>STRIF<br>STRIF<br>STRIF<br>STRIF<br>STRIF<br>STRIF<br>STRIF<br>STRIF<br>STRIF<br>STRIF<br>STRIF<br>STRIF<br>STRIF<br>STRIF<br>STRIF<br>STRIF<br>STRIF<br>STRIF<br>STRIF<br>STRIF<br>STRIF<br>STRIF<br>STRIF<br>STRIF<br>STRIF<br>STRIF<br>STRIF<br>STRIF<br>STRIF<br>STRIF<br>STRIF<br>STRIF<br>STRIF<br>STRIF<br>STRIF<br>STRIF<br>STRIF<br>STRIF<br>STRIF<br>STRIF<br>STRIF<br>STRIF<br>STRIF<br>STRIF<br>STRIF<br>STRIF<br>STRIF<br>STRIF<br>STRIF<br>STRIF<br>STRIF<br>STRIF<br>STRIF<br>STRIF<br>STRIF<br>STRIF<br>STRIF<br>STRIF<br>STRIF<br>STRIF<br>STRIF<br>STRIF<br>STRIF<br>STRIF<br>STRIF<br>STRIF<br>STRIF<br>STRIF<br>STRIF<br>STRIF<br>STRIF<br>STRIF<br>STRIF<br>STRIF<br>STRIF<br>STRIF<br>STRIF<br>STRIF<br>STRIF<br>STRIF<br>STRIF<br>STRIF<br>STRIF<br>STRIF<br>STRIF<br>STRIF<br>STRIF<br>STRIF<br>STRIF<br>STRIF<br>STRIF<br>STRIF<br>STRIF<br>STRIF<br>STRIF<br>STRIF<br>STRIF<br>STRIF<br>STRIF<br>STRIF<br>STRIF<br>STRIF<br>STRIF<br>STRIF<br>STRIF<br>STRIF<br>STRIF<br>STRIF<br>STRIF<br>STRIF<br>STRIF<br>STRIF<br>STRIF<br>STRIF<br>STRIF<br>STRIF<br>STRIF<br>STRIF<br>STRIF<br>STRIF<br>STRIF<br>STRIF<br>STRIF<br>STRIF<br>STRIF<br>STRIF<br>STRIF<br>STRIF<br>STRIF<br>STRIF<br>STRIF<br>STRIF<br>STRIF<br>STRIF<br>STRIF<br>STRIF<br>STRIF<br>STRIF<br>STRIF<br>STRIF<br>STRIF<br>STRIF<br>S | E<br>RNAL<br>2009 PI<br>2009 PI<br>X) FOR<br>NIMUM I<br>40<br>40<br>40<br>40<br>40<br>40<br>40<br>40<br>40<br>40                                                                                                                                                                                                                                                                                                                                                                                                                                                                                                                                                                                                                                                                                                                                                                                                                                                                                                                                                                                                                                                                                                                                                                                                                                                                                                                                                                                                                                                                                                                                                                                                                                                                                                                                                                                                                                                                                                                                                                                                                                                                                                                                                                                                                                                                                                                                                                                                                                                                                       | AS<br>AS<br>AS<br>AS<br>AS<br>AS<br>AS<br>AS<br>AS<br>AS<br>AS<br>AS<br>AS<br>A                                                                                                                                                                                                                                                                                                                                                                                                                                                                                                                                                                                                                                                       | A 312 TI<br>A 240 G<br>A 182 F<br>A 403 W<br>A 240 G<br>XTERNAL<br>5 1570 -<br>A 240 G<br>S - 304<br>A 240 G<br>A 24   | 304 (t                                                                                                                                                                                                                                                                                                                                                                                                                                                                                                                                                                                                                                                                                                                                                                                                                                                                                                                                                                                                                                                                                                                                                                                                                                                                                                                                                                                                                                                                                                                                                                                                                                                                                                                                                                                                                                                                                                                                                                                                                                                                                                                                                                                                                                                                                                                                                                                                                                                                                                                                                                                                                                                                                                                                                                                                                                                                                                                                                                                                                                                                                                                                                                                                                                                                                                                                                                                                                                                                                                                                                                                                                                                                                                                                                                                                                                                                                                                                                                                                                                                                                                                                                                                                                                                                                                                                                                                                                                                                                                                                                                                                                                                                                                                                                                                                                                                                                                                                                                                                                                                                                                                                                                                                                                                                                                                                                                                                                                                                                                                                                                                                                                                                                                                                                                                                                                                                                                                                                                                                                                                                                                                                                                                                                                                                                                                                                                                                                                                                                                                                                                                                                                                                                                                                                                                                                                                                                                                                                                                                                                                                                                                                                                                                                                                                                                                                                                                                                                                                                                                                                                                                                                                                                                                                                                                                                                                                                                                                                                                                                                                                                                                                                                                                                                                                                                                                                                                                                                                                                                                                                                                                                                                                                                                                                                                                                                                                                                                                                                                                                                                                                                                                                                                                                                                                                                                                                                                                                                                                                                                                                                                                                                                                                                                                                                                                                                                                                                                                                                                                                                                                                                                                                                                                                                                                                                                                                                                                                                                                                                                                                                                                                                                                                                                                                                                                                                                                                                                                                                                                                                                                                                                                                                                                                                                                                                                                                                                                                                                                                                                                                                                                                                                                                                                                                                                                                                                                                                                                                                                                                                                                                                                                                                                                                                                                                                                                                                                                                                                                                                                                                                                                                                                                                                                                                                                                                                                                                                                                                                                                                                                                                                                                                                                                                                                                                                                                                                                                                                                                                                                                                                                                                                                                                                                                                                                                                                                                                                                                     | SS 304<br>SS 304<br>I9 Ni 9<br>STANDAL<br>: 17<br>: 7<br>: 6.1<br>REF DRG<br>REF DRG<br>R                                                                                                       | /SA 24<br>RDS PAI<br>2 CFM<br>barg<br>D9 M2<br>JACKET<br>LEVEL (<br>OVEREL<br>LEVEL)<br>0 VETR<br>8, Sector<br>E<br>DMETR<br>8, Sector<br>1:                                                                                                                                                                                                                                                                                                                                                                                                                                                                                                                                                                                                                                                                                                                                                                                                                                                                                                                                                                                                                                                                                                                                                                                                                                                                                                                                                                                                                                                                                                                                                                                                                                                                                                                                                                                                                                                                                                                                                                                                                                                                                                                                                                                                                                                                                                                                                                                                                                                                                                                                                                                       | RT-2 PORT<br>OF FREE A<br>SAFETY DIS<br>GAUGE (BOI<br>OW<br>VALVE/JAC<br>VALVE/JAC<br>VALVE/JAC<br>VALVE/JAC<br>VALVE/JAC<br>VALVE/JAC<br>VALVE/JAC<br>VALVE/JAC<br>VALVE/JAC<br>VALVE/JAC<br>VALVE/JAC<br>VALVE/JAC<br>VALVE/JAC<br>VALVE/JAC<br>VALVE/JAC<br>VALVE/JAC<br>VALVE/JAC<br>VALVE/JAC<br>VALVE/JAC<br>VALVE/JAC<br>VALVE/JAC<br>VALVE/JAC<br>VALVE/JAC<br>VALVE/JAC<br>VALVE/JAC<br>VALVE/JAC<br>VALVE/JAC<br>VALVE/JAC<br>VALVE/JAC<br>VALVE/JAC<br>VALVE/JAC<br>VALVE/JAC<br>VALVE/JAC<br>VALVE/JAC<br>VALVE/JAC<br>VALVE/JAC<br>VALVE/JAC<br>VALVE/JAC<br>VALVE/JAC<br>VALVE/JAC<br>VALVE/JAC<br>VALVE/JAC<br>VALVE/JAC<br>VALVE/JAC<br>VALVE/JAC<br>VALVE/JAC<br>VALVE/JAC<br>VALVE/JAC<br>VALVE/JAC<br>VALVE/JAC<br>VALVE/JAC<br>VALVE/JAC<br>VALVE/JAC<br>VALVE/JAC<br>VALVE/JAC<br>VALVE/JAC<br>VALVE/JAC<br>VALVE/JAC<br>VALVE/JAC<br>VALVE/JAC<br>VALVE/JAC<br>VALVE/JAC<br>VALVE/JAC<br>VALVE/JAC<br>VALVE/JAC<br>VALVE/JAC<br>VALVE/JAC<br>VALVE/JAC<br>VALVE/JAC<br>VALVE/JAC<br>VALVE/JAC<br>VALVE/JAC<br>VALVE/JAC<br>VALVE/JAC<br>VALVE/JAC<br>VALVE/JAC<br>VALVE/JAC<br>VALVE/JAC<br>VALVE/JAC<br>VALVE/JAC<br>VALVE/JAC<br>VALVE/JAC<br>VALVE/JAC<br>VALVE/JAC<br>VALVE/JAC<br>VALVE/JAC<br>VALVE/JAC<br>VALVE/JAC<br>VALVE/JAC<br>VALVE/JAC<br>VALVE/JAC<br>VALVE/JAC<br>VALVE/JAC<br>VALVE/JAC<br>VALVE/JAC<br>VALVE/JAC<br>VALVE/JAC<br>VALVE/JAC<br>VALVE/JAC<br>VALVE/JAC<br>VALVE/JAC<br>VALVE/JAC<br>VALVE/JAC<br>VALVE/JAC<br>VALVE/JAC<br>VALVE/JAC<br>VALVE/JAC<br>VALVE/JAC<br>VALVE/JAC<br>VALVE/JAC<br>VALVE/JAC<br>VALVE/JAC<br>VALVE/JAC<br>VALVE/JAC<br>VALVE/JAC<br>VALVE/JAC<br>VALVE/JAC<br>VALVE/JAC<br>VALVE/JAC<br>VALVE/JAC<br>VALVE/JAC<br>VALVE/JAC<br>VALVE/JAC<br>VALVE/JAC<br>VALVE/JAC<br>VALVE/JAC<br>VALVE/JAC<br>VALVE/JAC<br>VALVE/JAC<br>VALVE/JAC<br>VALVE/JAC<br>VALVE/JAC<br>VALVE/JAC<br>VALVE/JAC<br>VALVE/JAC<br>VALVE/JAC<br>VALVE/JAC<br>VALVE/JAC<br>VALVE/JAC<br>VALVE/JAC<br>VALVE/JAC<br>VALVE/JAC<br>VALVE/JAC<br>VALVE/JAC<br>VALVE/JAC<br>VALVE/JAC<br>VALVE/JAC<br>VALVE/JAC<br>VALVE/JAC<br>VALVE/JAC<br>VALVE/JAC<br>VALVE/JAC<br>VALVE/JAC<br>VALVE/JAC<br>VALVE/JAC<br>VALVE/JAC<br>VALVE/JAC<br>VALVE/JAC<br>VALVE/JAC<br>VALVE/JAC<br>VALVE/JAC<br>VALVE/JAC<br>VALVE/JAC<br>VALVE/JAC<br>VALVE/JAC<br>VALVE/JAC<br>VALVE/JAC<br>VALVE/JAC<br>VALVE/JAC<br>VALVE/JAC<br>VALVE/JAC<br>VALVE/JAC<br>VALVE/JAC<br>VALVE/JAC<br>VALVE/JAC<br>VALVE/JAC<br>VALVE/JAC<br>VALVE/JAC<br>VALVE/JAC<br>VALVE/JAC<br>VALVE/JAC<br>VALVE                                                                                                                                                                                                                                                    | SA-240 SA-240 SA-240 SA-240 SA-240 IS 2062 SA-240 SA-240 SA-240 SA-240 SA-240 SA-240 NEERING GUI NEERING GUI NEERING COUT NEERING COUT COURCESSES                                                                                                                                                                                                                                                                                                                                                                                                                                                                                                                                                                                                                                                                                                                                                                                                                                                                                                             | GR-304<br>GR-304<br>GR-304<br>GR-304<br>GR-304<br>INERS<br>F<br>F<br>F<br>PVT. LTD.<br>01<br>Oup.com<br>Ac.<br>are in<br>F                                                                                                                                                                                                                                                                                                                                                                                                                                                                                                                                                                                                                                                                                                                                                                                                                                                                                                                                                                                                                                                                                                                                                                                                                                                                                                                                                                                                                                                                                                                                                                                                                                                                                                                                                                                                                                                                                                                                                                                                                                                                                                                                                                                                                                                                                                                                                                                                                                                                                                                                   | B                          |
| N TIT<br>- TIT<br>E<br>TOM<br>US<br>NO.                                                     |                                                                                             | VOZZLE           BACKING           SACKING           TITING           JUG SUI           SUPPOR           SUPPOR           MAGLE           YAME           JITING           SAF           CGA S           (CARG           CGA S           (CARG           Sol           Str           ST           Sol           Sol <tr< td=""><td>PIPE<br/>STRIP<br/>SLEEV<br/>SLEEV<br/>PPORT<br/>NUTS<br/>T INTEL<br/>LATE<br/>EYE<br/>ETY<br/>-1.2-<br/>D TANI<br/>RED MI<br/>1<br/>1<br/>1<br/>1<br/>1<br/>1<br/>1<br/>1<br/>1<br/>1<br/>1<br/>1<br/>1<br/>1<br/>1<br/>1<br/>1<br/>1<br/>1</td><td>E<br/>RNAL<br/>2009 PI<br/>K) FOR<br/>NIMUM I<br/>K) FOR<br/>MEAN HI<br/>40<br/>40<br/>40<br/>40<br/>40<br/>40<br/>40<br/>40<br/>40<br/>40</td><td>SS<br/>SS<br/>SS<br/>SS<br/>SS<br/>SS<br/>SS<br/>SS<br/>SS<br/>SS<br/>SS<br/>SS<br/>SS</td><td>A 312 TI<br/>A 240 G<br/>A 182 F<br/>A 403 W<br/>A 240 G<br/>XTERNAL<br/>3 1570 -<br/>A 240 G<br/>S - 304<br/>A 240 G<br/>A 240 G<br/>C<br/>A 240 G<br/>C<br/>C<br/>C<br/>C<br/>C<br/>C<br/>C<br/>C<br/>C<br/>C<br/>C<br/>C<br/>C<br/>C<br/>C<br/>C<br/>C<br/>C<br/>C</td><td>&gt; 304         (K           R         304           304         304           304         304           304         304           PB         304           R         304           DRG         DRG           DRG         DRG           DRG         SC           Ster         SC</td><td>SS 304<br/>SS 304<br/>SS 304<br/>19 Ni 9<br/>STANDAL<br/>: 17<br/>: 7<br/>: 6.1<br/>REF DRG<br/>REF DRG<br/>RE</td><td>/SA 24<br/>RDS PAI<br/>2 CFM<br/>barg<br/>09 M2<br/>JACKET<br/>VACCUD<br/>SAFETY<br/>VACCUD<br/>SAFETY<br/>ACCUD<br/>SAFETY<br/>COVEREL<br/>SAFETY<br/>0 LTRS.<br/>0 LTRS.<br/>0 LTRS.<br/>1 I I I I I I I I I I I I I I I I I I I</td><td>RT-2 PORT<br/>OF FREE A<br/>SAFETY DIS<br/>GAUGE (BOT<br/>OW<br/>VALVE/JAC<br/>VALVE/JAC<br/>VALVE/JAC<br/>OUTLET<br/>PRC IN<br/>E<br/>RIX ENGI<br/>0120-450<br/>0120-450<br/>0120-450<br/>0120-450<br/>Contact(C<br/>Q.A No.<br/>Cross Ref<br/>Customen<br/>Note: All<br/>mm, unle<br/>specified<br/>D. DWG.</td><td>SA-240 SA-240 SA</td><td>GR-304<br/>GR-304<br/>GR-304<br/>GR-304<br/>GR-304<br/>GR-304<br/>GR-304<br/>GR-304<br/>GR-304<br/>GR-304<br/>GR-304<br/>GR-304<br/>GR-304<br/>GR-304<br/>GR-304<br/>GR-304<br/>GR-304<br/>GR-304<br/>GR-304<br/>GR-304<br/>GR-304<br/>GR-304<br/>GR-304<br/>GR-304<br/>GR-304<br/>GR-304<br/>GR-304<br/>GR-304<br/>GR-304<br/>GR-304<br/>GR-304<br/>GR-304<br/>GR-304<br/>GR-304<br/>GR-304<br/>GR-304<br/>GR-304<br/>GR-304<br/>GR-304<br/>GR-304<br/>GR-304<br/>GR-304<br/>GR-304<br/>GR-304<br/>GR-304<br/>GR-304<br/>GR-304<br/>GR-304<br/>GR-304<br/>GR-304<br/>GR-304<br/>GR-304<br/>GR-304<br/>GR-304<br/>GR-304<br/>GR-304<br/>GR-304<br/>GR-304<br/>GR-304<br/>GR-304<br/>GR-304<br/>GR-304<br/>GR-304<br/>GR-304<br/>GR-304<br/>GR-304<br/>GR-304<br/>GR-304<br/>GR-304<br/>GR-304<br/>GR-304<br/>GR-304<br/>GR-304<br/>GR-304<br/>GR-304<br/>GR-304<br/>GR-304<br/>GR-304<br/>GR-304<br/>GR-304<br/>GR-304<br/>GR-304<br/>GR-304<br/>GR-304<br/>GR-304<br/>GR-304<br/>GR-304<br/>GR-304<br/>GR-304<br/>GR-304<br/>GR-304<br/>GR-304<br/>GR-304<br/>GR-304<br/>GR-304<br/>GR-304<br/>GR-304<br/>GR-304<br/>GR-304<br/>GR-304<br/>GR-304<br/>GR-304<br/>GR-304<br/>GR-304<br/>GR-304<br/>GR-304<br/>GR-304<br/>GR-304<br/>GR-304<br/>GR-304<br/>GR-304<br/>GR-304<br/>GR-304<br/>GR-304<br/>GR-304<br/>GR-304<br/>GR-304<br/>GR-304<br/>GR-304<br/>GR-304<br/>GR-304<br/>GR-304<br/>GR-304<br/>GR-304<br/>GR-304<br/>GR-304<br/>GR-304<br/>GR-304<br/>GR-304<br/>GR-304<br/>GR-304<br/>GR-304<br/>GR-304<br/>GR-304<br/>GR-304<br/>GR-304<br/>GR-304<br/>GR-304<br/>GR-304<br/>GR-304<br/>GR-304<br/>GR-304<br/>GR-304<br/>GR-304<br/>GR-304<br/>GR-304<br/>GR-304<br/>GR-304<br/>GR-304<br/>GR-304<br/>GR-304<br/>GR-304<br/>GR-304<br/>GR-304<br/>GR-304<br/>GR-304<br/>GR-304<br/>GR-304<br/>GR-304<br/>GR-304<br/>GR-304<br/>GR-304<br/>GR-304<br/>GR-304<br/>GR-304<br/>GR-304<br/>GR-304<br/>GR-304<br/>GR-304<br/>GR-304<br/>GR-304<br/>GR-304<br/>GR-304<br/>GR-304<br/>GR-304<br/>GR-304<br/>GR-304<br/>GR-304<br/>GR-304<br/>GR-304<br/>GR-304<br/>GR-304<br/>GR-304<br/>GR-304<br/>GR-304<br/>GR-304<br/>GR-304<br/>GR-304<br/>GR-304<br/>GR-304<br/>GR-304<br/>GR-304<br/>GR-304<br/>GR-304<br/>GR-304<br/>GR-304<br/>GR-304<br/>GR-304<br/>GR-304<br/>GR-304<br/>GR-304<br/>GR-304<br/>GR-304<br/>GR-304<br/>GR-304<br/>GR-304<br/>GR-304<br/>GR-304<br/>GR-304<br/>GR-304<br/>GR-304<br/>GR-304<br/>GR-304<br/>GR-304<br/>GR-304<br/>GR-304<br/>GR-304<br/>GR-304<br/>GR-304<br/>GR-304<br/>GR-304<br/>GR-304<br/>GR-304<br/>GR-304<br/>GR-304<br/>GR-304<br/>GR-304<br/>GR-304<br/>GR-304<br/>GR-304<br/>GR-304<br/>GR-304<br/>GR-304<br/>GR-304<br/>GR-304<br/>GR-304<br/>GR-304<br/>GR-304<br/>GR-304<br/>GR-304<br/>GR-304<br/>GR-304<br/>GR-304<br/>GR-304<br/>GR-304<br/>GR-304<br/>GR-304<br/>GR-304<br/>GR-304<br/>GR-304<br/>GR-304<br/>GR-304<br/>GR-304<br/>GR-304<br/>GR-304<br/>GR-304</td><td></td></tr<> | PIPE<br>STRIP<br>SLEEV<br>SLEEV<br>PPORT<br>NUTS<br>T INTEL<br>LATE<br>EYE<br>ETY<br>-1.2-<br>D TANI<br>RED MI<br>1<br>1<br>1<br>1<br>1<br>1<br>1<br>1<br>1<br>1<br>1<br>1<br>1<br>1<br>1<br>1<br>1<br>1<br>1                                                                                                                                                                                                                                                                                                                                                                                                                                                                                                                                                                                                                                                                                                                                                                                                                                                                                                                                                                                                                                                                                                                                                                                                                                                                                                                                                                                                                                                                                                                                                                                                                                                                                                                                                                                                                                                                                                                                                                                                                                                                                                                                                                                                                                                                                                                                                                                                                                                                                                                                                                                                                                                                                                                                                                                                                                                                                                                                                                                 | E<br>RNAL<br>2009 PI<br>K) FOR<br>NIMUM I<br>K) FOR<br>MEAN HI<br>40<br>40<br>40<br>40<br>40<br>40<br>40<br>40<br>40<br>40                                                                                                                                                                                                                                                                                                                                                                                                                                                                                                                                                                                                                                                                                                                                                                                                                                                                                                                                                                                                                                                                                                                                                                                                                                                                                                                                                                                                                                                                                                                                                                                                                                                                                                                                                                                                                                                                                                                                                                                                                                                                                                                                                                                                                                                                                                                                                                                                                                                                             | SS<br>SS<br>SS<br>SS<br>SS<br>SS<br>SS<br>SS<br>SS<br>SS<br>SS<br>SS<br>SS                                                                                                                                                                                                                                                                                                                                                                                                                                                                                                                                                                                                                                                            | A 312 TI<br>A 240 G<br>A 182 F<br>A 403 W<br>A 240 G<br>XTERNAL<br>3 1570 -<br>A 240 G<br>S - 304<br>A 240 G<br>A 240 G<br>C<br>A 240 G<br>C<br>C<br>C<br>C<br>C<br>C<br>C<br>C<br>C<br>C<br>C<br>C<br>C<br>C<br>C<br>C<br>C<br>C<br>C                                                                                                                                                                                                                                                                                                                                                                                                                                                                                                                                                                                                                                                                                                                                                                                                                                                                                                                                                                                                                                                                                                                                                                                                                                                                                                                                                                                                                                                                                                                                                                                                                                                                                                                                                                                                                                                                                                                                                                                                                                                                                                                                                                                                                                                                                                                                                                                                                                                                          | > 304         (K           R         304           304         304           304         304           304         304           PB         304           R         304           DRG         DRG           DRG         DRG           DRG         SC           Ster         SC                                                                                                                                                                                                                                                                                                                                                                                                                                                                                                                                                                                                                                                                                                                                                                                                                                                                                                                                                                                                                                                                                                                                                                                                                                                                                                                                                                                                                                                                                                                                                                                                                                                                                                                                                                                                                                                                                                                                                                                                                                                                                                                                                                                                                                                                                                                                                                                                                                                                                                                                                                                                                                                                                                                                                                                                                                                                                                                                                                                                                                                                                                                                                                                                                                                                                                                                                                                                                                                                                                                                                                                                                                                                                                                                                                                                                                                                                                                                                                                                                                                                                                                                                                                                                                                                                                                                                                                                                                                                                                                                                                                                                                                                                                                                                                                                                                                                                                                                                                                                                                                                                                                                                                                                                                                                                                                                                                                                                                                                                                                                                                                                                                                                                                                                                                                                                                                                                                                                                                                                                                                                                                                                                                                                                                                                                                                                                                                                                                                                                                                                                                                                                                                                                                                                                                                                                                                                                                                                                                                                                                                                                                                                                                                                                                                                                                                                                                                                                                                                                                                                                                                                                                                                                                                                                                                                                                                                                                                                                                                                                                                                                                                                                                                                                                                                                                                                                                                                                                                                                                                                                                                                                                                                                                                                                                                                                                                                                                                                                                                                                                                                                                                                                                                                                                                                                                                                                                                                                                                                                                                                                                                                                                                                                                                                                                                                                                                                                                                                                                                                                                                                                                                                                                                                                                                                                                                                                                                                                                                                                                                                                                                                                                                                                                                                                                                                                                                                                                                                                                                                                                                                                                                                                                                                                                                                                                                                                                                                                                                                                                                                                                                                                                                                                                                                                                                                                                                                                                                                                                                                                                                                                                                                                                                                                                                                                                                                                                                                                                                                                                                                                                                                                                                                                                                                                                                                                                                                                                                                                                                                                                                                                     | SS 304<br>SS 304<br>SS 304<br>19 Ni 9<br>STANDAL<br>: 17<br>: 7<br>: 6.1<br>REF DRG<br>REF DRG<br>RE                                                                                                       | /SA 24<br>RDS PAI<br>2 CFM<br>barg<br>09 M2<br>JACKET<br>VACCUD<br>SAFETY<br>VACCUD<br>SAFETY<br>ACCUD<br>SAFETY<br>COVEREL<br>SAFETY<br>0 LTRS.<br>0 LTRS.<br>0 LTRS.<br>1 I I I I I I I I I I I I I I I I I I I                                                                                                                                                                                                                                                                                                                                                                                                                                                                                                                                                                                                                                                                                                                                                                                                                                                                                                                                                                                                                                                                                                                                                                                                                                                                                                                                                                                                                                                                                                                                                                                                                                                                                                                                                                                                                                                                                                                                                                                                                                                                                                                                                                                                                                                                                                                                                                                                                                                                                                                  | RT-2 PORT<br>OF FREE A<br>SAFETY DIS<br>GAUGE (BOT<br>OW<br>VALVE/JAC<br>VALVE/JAC<br>VALVE/JAC<br>OUTLET<br>PRC IN<br>E<br>RIX ENGI<br>0120-450<br>0120-450<br>0120-450<br>0120-450<br>Contact(C<br>Q.A No.<br>Cross Ref<br>Customen<br>Note: All<br>mm, unle<br>specified<br>D. DWG.                                                                                                                                                                                                                                                                                                                                                                                                                                                                                                                                                                                                                                                                                                                                                                                                                                                                                                                                                                                                                                                                                                                                                                                                                                                                                                                                                                                                                                                                                                                                                                                                                                                                                                                                                                                                                                                                                                                                                                                                                                                                                                                                                                                                                                                                                                                                                                                                                                                                                | SA-240 SA                                                                                                                                                                                                                                                                                                                                                                                                                                                                                                                                                                                                                                                                                                                                                                                                                                                                                                             | GR-304<br>GR-304<br>GR-304<br>GR-304<br>GR-304<br>GR-304<br>GR-304<br>GR-304<br>GR-304<br>GR-304<br>GR-304<br>GR-304<br>GR-304<br>GR-304<br>GR-304<br>GR-304<br>GR-304<br>GR-304<br>GR-304<br>GR-304<br>GR-304<br>GR-304<br>GR-304<br>GR-304<br>GR-304<br>GR-304<br>GR-304<br>GR-304<br>GR-304<br>GR-304<br>GR-304<br>GR-304<br>GR-304<br>GR-304<br>GR-304<br>GR-304<br>GR-304<br>GR-304<br>GR-304<br>GR-304<br>GR-304<br>GR-304<br>GR-304<br>GR-304<br>GR-304<br>GR-304<br>GR-304<br>GR-304<br>GR-304<br>GR-304<br>GR-304<br>GR-304<br>GR-304<br>GR-304<br>GR-304<br>GR-304<br>GR-304<br>GR-304<br>GR-304<br>GR-304<br>GR-304<br>GR-304<br>GR-304<br>GR-304<br>GR-304<br>GR-304<br>GR-304<br>GR-304<br>GR-304<br>GR-304<br>GR-304<br>GR-304<br>GR-304<br>GR-304<br>GR-304<br>GR-304<br>GR-304<br>GR-304<br>GR-304<br>GR-304<br>GR-304<br>GR-304<br>GR-304<br>GR-304<br>GR-304<br>GR-304<br>GR-304<br>GR-304<br>GR-304<br>GR-304<br>GR-304<br>GR-304<br>GR-304<br>GR-304<br>GR-304<br>GR-304<br>GR-304<br>GR-304<br>GR-304<br>GR-304<br>GR-304<br>GR-304<br>GR-304<br>GR-304<br>GR-304<br>GR-304<br>GR-304<br>GR-304<br>GR-304<br>GR-304<br>GR-304<br>GR-304<br>GR-304<br>GR-304<br>GR-304<br>GR-304<br>GR-304<br>GR-304<br>GR-304<br>GR-304<br>GR-304<br>GR-304<br>GR-304<br>GR-304<br>GR-304<br>GR-304<br>GR-304<br>GR-304<br>GR-304<br>GR-304<br>GR-304<br>GR-304<br>GR-304<br>GR-304<br>GR-304<br>GR-304<br>GR-304<br>GR-304<br>GR-304<br>GR-304<br>GR-304<br>GR-304<br>GR-304<br>GR-304<br>GR-304<br>GR-304<br>GR-304<br>GR-304<br>GR-304<br>GR-304<br>GR-304<br>GR-304<br>GR-304<br>GR-304<br>GR-304<br>GR-304<br>GR-304<br>GR-304<br>GR-304<br>GR-304<br>GR-304<br>GR-304<br>GR-304<br>GR-304<br>GR-304<br>GR-304<br>GR-304<br>GR-304<br>GR-304<br>GR-304<br>GR-304<br>GR-304<br>GR-304<br>GR-304<br>GR-304<br>GR-304<br>GR-304<br>GR-304<br>GR-304<br>GR-304<br>GR-304<br>GR-304<br>GR-304<br>GR-304<br>GR-304<br>GR-304<br>GR-304<br>GR-304<br>GR-304<br>GR-304<br>GR-304<br>GR-304<br>GR-304<br>GR-304<br>GR-304<br>GR-304<br>GR-304<br>GR-304<br>GR-304<br>GR-304<br>GR-304<br>GR-304<br>GR-304<br>GR-304<br>GR-304<br>GR-304<br>GR-304<br>GR-304<br>GR-304<br>GR-304<br>GR-304<br>GR-304<br>GR-304<br>GR-304<br>GR-304<br>GR-304<br>GR-304<br>GR-304<br>GR-304<br>GR-304<br>GR-304<br>GR-304<br>GR-304<br>GR-304<br>GR-304<br>GR-304<br>GR-304<br>GR-304<br>GR-304<br>GR-304<br>GR-304<br>GR-304<br>GR-304<br>GR-304<br>GR-304<br>GR-304<br>GR-304<br>GR-304<br>GR-304<br>GR-304<br>GR-304<br>GR-304<br>GR-304<br>GR-304<br>GR-304<br>GR-304<br>GR-304<br>GR-304<br>GR-304<br>GR-304<br>GR-304<br>GR-304<br>GR-304<br>GR-304<br>GR-304<br>GR-304 |                            |
| N TIT<br>- TIT<br>E<br>TOM<br>US<br>NO.                                                     |                                                                                             | NOZZLE<br>BACKING<br>FLANGE/<br>TITTING<br>JUG SUI<br>JUG SUI<br>JULG SUI<br>JULG SUI<br>JULG SUI<br>JULG<br>SUPPOR<br>SAFE<br>CGA S<br>(CARG<br>REQUIF<br>SET PI<br>ARITHL<br>SET PI<br>ARITHL<br>SET PI<br>SUPPOR<br>SET PI<br>ARITHL<br>SET PI<br>SUPPOR<br>SET SUPPOR<br>SET                                                                                                                                                                                                                                                                                                                                                                                                                                                                                                                                                                                                                                                                                                                                                                                                                                                                                                                                                                                                                                                                                                                                                                                                                                                                                                                                                                                                                                                                                                                                                                                                                                                                                                                                                                                                                                                                                                                                                                                                                                                                                                                                                                                                                                                                                                                                                                                                                                                                                                                                                                                                                                                                                                                                                                                                                                                                                                                                                                                                                                                                                                                                                                                                                                                                                                                                                                                                                                                                                                                                                                                                                                                                                                                                                                                                                                                                                                                                                                                                                                                                                                                                                                                                                                                                                                                                                                                                                                                                                                                                                                                                                                                                                                                                                                                                                                                                                                                                                                                                                                                                                                                                                                                                                                                                                                                                                                                                                                                                                                                                                                                                                                                                                                                                                                                                                                                                                                                                                                                                                                                                                                                                                                                                                                                                                                                                                                                                                                                                                                                                                                                                                                                                                                                                                                                                                                                                                                                                                                                                                                                                                                                                                                                                                                                                                                                                                                                                                                                                                                                                                                                                                                                                                                                                                                                                                                                                                                                                                                                                                                                                                                                                                                                                                                                                                                                                                                                                                                                                                                                                                                                                                                              | PIPE<br>STRIF<br>STRIF<br>STRIF<br>STRIF<br>STRIF<br>STRIF<br>STRIF<br>STRIF<br>STRIF<br>STRIF<br>STRIF<br>STRIF<br>STRIF<br>STRIF<br>STRIF<br>STRIF<br>STRIF<br>STRIF<br>STRIF<br>STRIF<br>STRIF<br>STRIF<br>STRIF<br>STRIF<br>STRIF<br>STRIF<br>STRIF<br>STRIF<br>STRIF<br>STRIF<br>STRIF<br>STRIF<br>STRIF<br>STRIF<br>STRIF<br>STRIF<br>STRIF<br>STRIF<br>STRIF<br>STRIF<br>STRIF<br>STRIF<br>STRIF<br>STRIF<br>STRIF<br>STRIF<br>STRIF<br>STRIF<br>STRIF<br>STRIF<br>STRIF<br>STRIF<br>STRIF<br>STRIF<br>STRIF<br>STRIF<br>STRIF<br>STRIF<br>STRIF<br>STRIF<br>STRIF<br>STRIF<br>STRIF<br>STRIF<br>STRIF<br>STRIF<br>STRIF<br>STRIF<br>STRIF<br>STRIF<br>STRIF<br>STRIF<br>STRIF<br>STRIF<br>STRIF<br>STRIF<br>STRIF<br>STRIF<br>STRIF<br>STRIF<br>STRIF<br>STRIF<br>STRIF<br>STRIF<br>STRIF<br>STRIF<br>STRIF<br>STRIF<br>STRIF<br>STRIF<br>STRIF<br>STRIF<br>STRIF<br>STRIF<br>STRIF<br>STRIF<br>STRIF<br>STRIF<br>STRIF<br>STRIF<br>STRIF<br>STRIF<br>STRIF<br>STRIF<br>STRIF<br>STRIF<br>STRIF<br>STRIF<br>STRIF<br>STRIF<br>STRIF<br>STRIF<br>STRIF<br>STRIF<br>STRIF<br>STRIF<br>STRIF<br>STRIF<br>STRIF<br>STRIF<br>STRIF<br>STRIF<br>STRIF<br>STRIF<br>STRIF<br>STRIF<br>STRIF<br>STRIF<br>STRIF<br>STRIF<br>STRIF<br>STRIF<br>STRIF<br>STRIF<br>STRIF<br>STRIF<br>STRIF<br>STRIF<br>STRIF<br>STRIF<br>STRIF<br>STRIF<br>STRIF<br>STRIF<br>STRIF<br>STRIF<br>STRIF<br>STRIF<br>STRIF<br>STRIF<br>STRIF<br>STRIF<br>STRIF<br>STRIF<br>STRIF<br>STRIF<br>STRIF<br>STRIF<br>STRIF<br>STRIF<br>STRIF<br>STRIF<br>STRIF<br>STRIF<br>STRIF<br>STRIF<br>STRIF<br>STRIF<br>STRIF<br>STRIF<br>STRIF<br>STRIF<br>STRIF<br>STRIF<br>STRIF<br>STRIF<br>STRIF<br>STRIF<br>STRIF<br>STRIF<br>STRIF<br>STRIF<br>STRIF<br>STRIF<br>STRIF<br>STRIF<br>STRIF<br>STRIF<br>STRIF<br>STRIF<br>STRIF<br>STRIF<br>STRIF<br>STRIF<br>STRIF<br>STRIF<br>STRIF<br>STRIF<br>STRIF<br>STRIF<br>STRIF<br>STRIF<br>STRIF<br>STRIF<br>STRIF<br>STRIF<br>STRIF<br>STRIF<br>STRIF<br>STRIF<br>STRIF<br>STRIF<br>STRIF<br>STRIF<br>STRIF<br>STRIF<br>STRIF<br>STRIF<br>STRIF<br>STRIF<br>STRIF<br>STRIF<br>STRIF<br>STRIF<br>STRIF<br>STRIF<br>STRIF<br>STRIF<br>STRIF<br>STRIF<br>STRIF<br>STRIF<br>STRIF<br>STRIF<br>STRIF<br>STRIF<br>STRIF<br>STRIF<br>STRIF<br>STRIF<br>STRIF<br>STRIF<br>STRIF<br>STRIF<br>STRIF<br>STRIF<br>STRIF<br>STRIF<br>STRIF<br>STRIF<br>STRIF<br>STRIF<br>STRIF<br>STRIF<br>STRIF<br>STRIF<br>STRIF<br>STRIF<br>STRIF<br>STRIF<br>STRIF<br>STRIF<br>STRIF<br>STRIF<br>STRIF<br>STRIF<br>STRIF<br>STRIF<br>STRIF<br>STRIF<br>STRIF<br>STRIF<br>STRIF<br>STRIF<br>STRIF<br>STRIF<br>STRIF<br>STRIF<br>STRIF<br>STRIF<br>STRIF<br>STRIF<br>STRIF<br>STRIF<br>STRIF<br>STRIF<br>STRIF<br>STRIF<br>STRIF<br>STRIF<br>STRIF<br>STRIF<br>STRIF<br>STRIF<br>STRIF<br>STRIF<br>STRIF<br>STRIF<br>STRIF<br>STRIF<br>STRIF<br>STRIF<br>STRIF<br>STRIF<br>STRIF<br>STRIF<br>STRIF<br>STRIF<br>STRIF<br>STRIF<br>STRIF<br>STRIF<br>STRIF<br>STRIF<br>STRIF<br>STRIF<br>STRIF<br>STRIF<br>STRIF<br>STRIF<br>STRIF<br>STRIF<br>STRIF<br>STRIF<br>STRIF<br>STRIF<br>STRIF<br>STRIF<br>STRIF<br>STRIF<br>STRIF<br>STRIF<br>STRIF<br>STRIF<br>STRIF<br>STRIF<br>STRIF<br>STRIF<br>STRIF<br>STRIF<br>S | E<br>RNAL<br>VAL V<br>2009 PI<br>V) FOR<br>NIMUM I<br>40<br>40<br>40<br>40<br>40<br>40<br>40<br>4                                                                                                                                                                                                                                                                                                                                                                                                                                                                                                                                                                                                                                                                                                                                                                                                                                                                                                                                                                                                                                                                                                                                                                                                                                                                                                                                                                                                                                                                                                                                                                                                                                                                                                                                                                                                                                                                                                                                                                                                                                                                                                                                                                                                                                                                                                                                                                                                                                                                                                      | S.S.           S.J.           AS           AS      < | A 312 TI<br>A 240 G<br>A 182 F<br>A 403 W<br>A 240 G<br>XTERNAL<br>S 1570 -<br>A 240 G<br>A 24   | > 304         (K           R         304         (K           304         (K         304           304         (K         304           304         (K         304           PB         304         (K           R         304         (K           -         04         (K           R         304         (K           -         04         (K           R         304         (K           -         04         (K           R         304         (K           A         A         (K           AREA         A         (K           DRG         (K         (K           DRG         (K         (K           DRG         (K         (K           DRG         (K         (K           B         (K         (K           Size         S         (K           Size         (K         (K                                                                                                                                                                                                                                                                                                                                                                                                                                                                                                                                                                                                                                                                                                                                                                                                                                                                                                                                                                                                                                                                                                                                                                                                                                                                                                                                                                                                                                                                                                                                                                                                                                                                                                                                                                                                                                                                                                                                                                                                                                                                                                                                                                                                                                                                                                                                                                                                                                                                                                                                                                                                                                                                                                                                                                                                                                                                                                                                                                                                                                                                                                                                                                                                                                                                                                                                                                                                                                                                                                                                                                                                                                                                                                                                                                                                                                                                                                                                                                                                                                                                                                                                                                                                                                                                                                                                                                                                                                                                                                                                                                                                                                                                                                                                                                                                                                                                                                                                                                                                                                                                                                                                                                                                                                                                                                                                                                                                                                                                                                                                                                                                                                                                                                                                                                                                                                                                                                                                                                                                                                                                                                                                                                                                                                                                                                                                                                                                                                                                                                                                                                                                                                                                                                                                                                                                                                                                                                                                                                                                                                                                                                                                                                                                                                                                                                                                                                                                                                                                                                                                                                                                                                                                                                                                                                                                                                                                                                                                                                                                                                                                                                                                                                                                                                                                                                                                                                                                                                                                                                                                                                                                                                                                                                                                                                                                                                                                                                                                                                                                                                                                                                                                                                                                                                                                                                                                                                                                                                                                                                                                                                                                                                                                                                                                                                                                                                                                                                                                                                                                                                                                                                                                                                                                                                                                                                                                                                                                                                                                                                                                                                                                                                                                                                                                                                                                                                                                                                                                                                                                                                                                                                                                                                                                                                                                                                                                                                                                                                                                                                                                                                                                                                                                                                                                                                                                                                                                                                                                                                                                                                                                                                                                                                                                                                                                                                                                                                                                                                                                                                                                                                                                                                                                                                                                                                                                                                                                                                                                                                                                                                                                                                                                                   | SS 304<br>SS 304<br>SS 304<br>19 Ni 9<br>STANDAI<br>: 17<br>: 7<br>: 6,1<br>REF DRG<br>REF DRG<br>RE                                                                                                       | /SA 24<br>RDS PAI<br>2 CFM<br>barg<br>D9 M2<br>JACKET<br>LEVEL 1<br>VACCUM<br>SAFETY<br>R, Seeter<br>DMETTR<br>8, Seeter<br>DMETTR<br>8, Seeter<br>DMETTR<br>8, Seeter<br>0 UTRS<br>0 UT                                                                         | RT-2 PORT<br>OF FREE A<br>SAFETY DIS<br>GAUGE (BOT<br>OW<br>VALVE/JAC<br>VALVE/JAC<br>VALVE/JAC<br>OUTLET<br>PRC IN<br>E<br>RIX ENGI<br>0120-450<br>0120-450<br>0120-450<br>0120-450<br>Contact(C<br>Q.A No.<br>Cross Ref<br>Customen<br>Note: All<br>mm, unle<br>specified<br>D. DWG.                                                                                                                                                                                                                                                                                                                                                                                                                                                                                                                                                                                                                                                                                                                                                                                                                                                                                                                                                                                                                                                                                                                                                                                                                                                                                                                                                                                                                                                                                                                                                                                                                                                                                                                                                                                                                                                                                                                                                                                                                                                                                                                                                                                                                                                                                                                                                                                                                                                                                | SA-240 SA-240 SA-240 SA-240 SA-240 IS 2062 SA-240 SA-240 SA-240 SA-240 SA-240 SA-240 NEERING GUI NEERING GUI NEERING COUT NEERING COUT COURCESSES                                                                                                                                                                                                                                                                                                                                                                                                                                                                                                                                                                                                                                                                                                                                                                                                                                                                                                             | GR-304<br>GR-304<br>GR-304<br>GR-304<br>GR-304<br>GR-304<br>GR-304<br>GR-304<br>GR-304<br>GR-304<br>GR-304<br>GR-304<br>GR-304<br>GR-304<br>GR-304<br>GR-304<br>GR-304<br>GR-304<br>GR-304<br>GR-304<br>GR-304<br>GR-304<br>GR-304<br>GR-304<br>GR-304<br>GR-304<br>GR-304<br>GR-304<br>GR-304<br>GR-304<br>GR-304<br>GR-304<br>GR-304<br>GR-304<br>GR-304<br>GR-304<br>GR-304<br>GR-304<br>GR-304<br>GR-304<br>GR-304<br>GR-304<br>GR-304<br>GR-304<br>GR-304<br>GR-304<br>GR-304<br>GR-304<br>GR-304<br>GR-304<br>GR-304<br>GR-304<br>GR-304<br>GR-304<br>GR-304<br>GR-304<br>GR-304<br>GR-304<br>GR-304<br>GR-304<br>GR-304<br>GR-304<br>GR-304<br>GR-304<br>GR-304<br>GR-304<br>GR-304<br>GR-304<br>GR-304<br>GR-304<br>GR-304<br>GR-304<br>GR-304<br>GR-304<br>GR-304<br>GR-304<br>GR-304<br>GR-304<br>GR-304<br>GR-304<br>GR-304<br>GR-304<br>GR-304<br>GR-304<br>GR-304<br>GR-304<br>GR-304<br>GR-304<br>GR-304<br>GR-304<br>GR-304<br>GR-304<br>GR-304<br>GR-304<br>GR-304<br>GR-304<br>GR-304<br>GR-304<br>GR-304<br>GR-304<br>GR-304<br>GR-304<br>GR-304<br>GR-304<br>GR-304<br>GR-304<br>GR-304<br>GR-304<br>GR-304<br>GR-304<br>GR-304<br>GR-304<br>GR-304<br>GR-304<br>GR-304<br>GR-304<br>GR-304<br>GR-304<br>GR-304<br>GR-304<br>GR-304<br>GR-304<br>GR-304<br>GR-304<br>GR-304<br>GR-304<br>GR-304<br>GR-304<br>GR-304<br>GR-304<br>GR-304<br>GR-304<br>GR-304<br>GR-304<br>GR-304<br>GR-304<br>GR-304<br>GR-304<br>GR-304<br>GR-304<br>GR-304<br>GR-304<br>GR-304<br>GR-304<br>GR-304<br>GR-304<br>GR-304<br>GR-304<br>GR-304<br>GR-304<br>GR-304<br>GR-304<br>GR-304<br>GR-304<br>GR-304<br>GR-304<br>GR-304<br>GR-304<br>GR-304<br>GR-304<br>GR-304<br>GR-304<br>GR-304<br>GR-304<br>GR-304<br>GR-304<br>GR-304<br>GR-304<br>GR-304<br>GR-304<br>GR-304<br>GR-304<br>GR-304<br>GR-304<br>GR-304<br>GR-304<br>GR-304<br>GR-304<br>GR-304<br>GR-304<br>GR-304<br>GR-304<br>GR-304<br>GR-304<br>GR-304<br>GR-304<br>GR-304<br>GR-304<br>GR-304<br>GR-304<br>GR-304<br>GR-304<br>GR-304<br>GR-304<br>GR-304<br>GR-304<br>GR-304<br>GR-304<br>GR-304<br>GR-304<br>GR-304<br>GR-304<br>GR-304<br>GR-304<br>GR-304<br>GR-304<br>GR-304<br>GR-304<br>GR-304<br>GR-304<br>GR-304<br>GR-304<br>GR-304<br>GR-304<br>GR-304<br>GR-304<br>GR-304<br>GR-304<br>GR-304<br>GR-304<br>GR-304<br>GR-304<br>GR-304<br>GR-304<br>GR-304<br>GR-304<br>GR-304<br>GR-304<br>GR-304<br>GR-304<br>GR-304<br>GR-304<br>GR-304<br>GR-304<br>GR-304<br>GR-304<br>GR-304<br>GR-304<br>GR-304<br>GR-304<br>GR-304<br>GR-304<br>GR-304<br>GR-304<br>GR-304<br>GR-304<br>GR-304<br>GR-304<br>GR-304<br>GR-304<br>GR-304<br>GR-304<br>GR-304<br>GR-304<br>GR-304<br>GR-304 |                            |