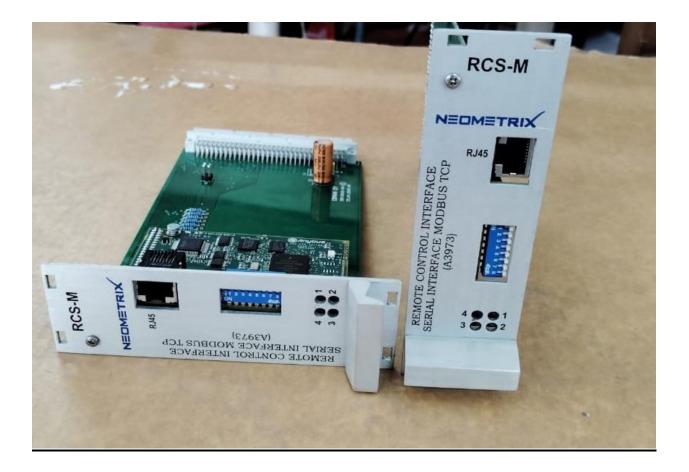

## <u>About</u>

Indigenized remote control interface card suitable for MAFI system CCR equipment. Compatible for IDM8000 CCR. Backplane mounted serial and TCP/Ethernet communication module for CCR remote access. IDM 8000 CCR remote control on serial and TCP protocol.

## **Technical Specifications**

Indigenized remote control interface card suitable for MAFI system CCR equipment. Compatible for IDM8000 CCR. Backplane mounted serial and TCP/Ethernet communication module for CCR remote access. IDM 8000 CCR remote control on serial and TCP protocol.

## **Key Features**

Indigenized remote control interface card suitable for MAFI system CCR equipment. Compatible for IDM8000 CCR. Backplane mounted serial and TCP/Ethernet communication module for CCR remote access. IDM 8000 CCR remote control on serial and TCP protocol.