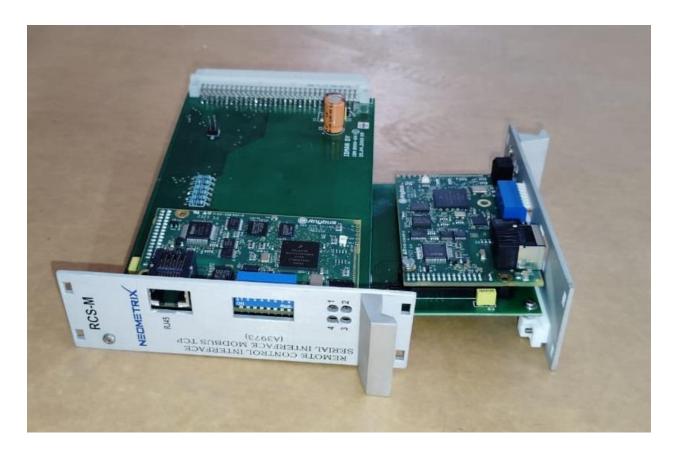

## <u>About</u>

Indigenized remote control interface card suitable for MAFI system CCR equipment. Compatible for IDM8000 CCR. Backplane mounted serial and TCP/Ethernet communication module for CCR remote access. IDM 8000 CCR remote control on serial and TCP protocol.

## **Technical Specifications**

Indigenized remote control interface card suitable for MAFI system CCR equipment. Compatible for IDM8000 CCR. Backplane mounted serial and TCP/Ethernet communication module for CCR remote access. IDM 8000 CCR remote control on serial and TCP protocol.

## **Key Features**

Indigenized remote control interface card suitable for MAFI system CCR equipment. Compatible for IDM8000 CCR. Backplane mounted serial and TCP/Ethernet communication module for CCR remote access. IDM 8000 CCR remote control on serial and TCP protocol.