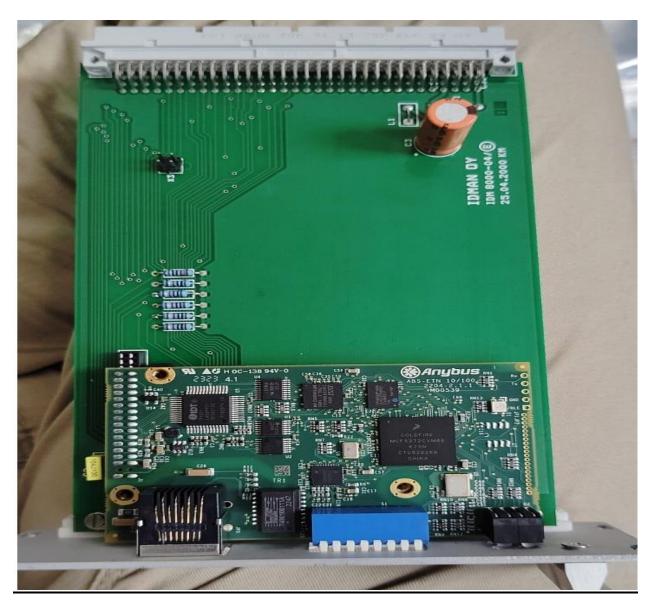

## <u>About</u>

Indigenized remote control interface card suitable for MAFI system CCR equipment. Compatible for IDM8000 CCR. Backplane mounted serial and TCP/Ethernet communication module for CCR remote access. IDM 8000 CCR remote control on serial and TCP protocol.

## **Technical Specifications**

Indigenized remote control interface card suitable for MAFI system CCR equipment. Compatible for IDM8000 CCR. Backplane mounted serial and TCP/Ethernet communication module for CCR remote access. IDM 8000 CCR remote control on serial and TCP protocol.

## **Key Features**

Indigenized remote control interface card suitable for MAFI system CCR equipment. Compatible for IDM8000 CCR. Backplane mounted serial and TCP/Ethernet communication module for CCR remote access. IDM 8000 CCR remote control on serial and TCP protocol.