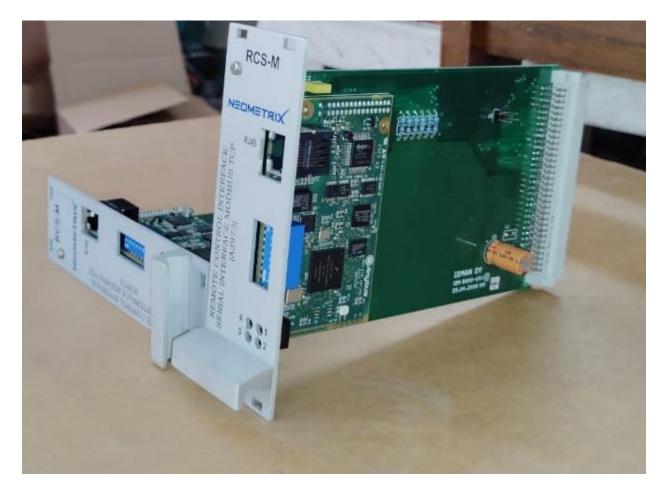

## <u>About</u>

Indigenized remote control interface card suitable for MAFI system CCR equipment. Compatible for IDM8000 CCR. Backplane mounted serial and TCP/Ethernet communication module for CCR remote access. IDM 8000 CCR remote control on serial and TCP protocol.

## **Technical Specifications**

Indigenized remote control interface card suitable for MAFI system CCR equipment. Compatible for IDM8000 CCR. Backplane mounted serial and TCP/Ethernet communication module for CCR remote access. IDM 8000 CCR remote control on serial and TCP protocol.

## **Key Features**

Indigenized remote control interface card suitable for MAFI system CCR equipment. Compatible for IDM8000 CCR. Backplane mounted serial and TCP/Ethernet communication module for CCR remote access. IDM 8000 CCR remote control on serial and TCP protocol.